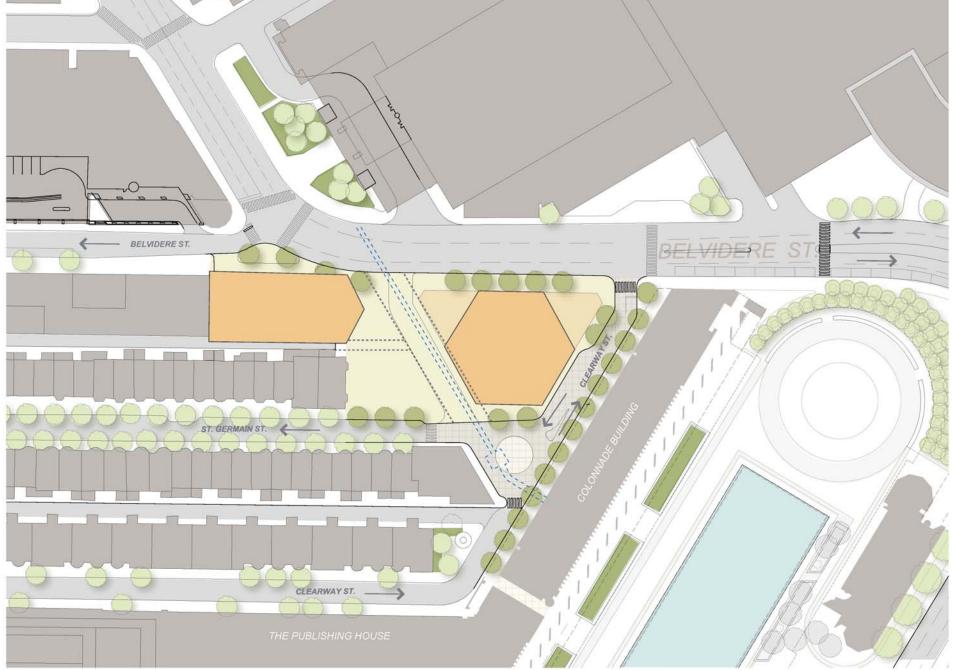

#### **PROPOSED RECONFIGURATION OF DALTON SITE**

DALTON SITE : Previous Proposal Building Footprint

Courtesy of The First Church of Christ, Scientist