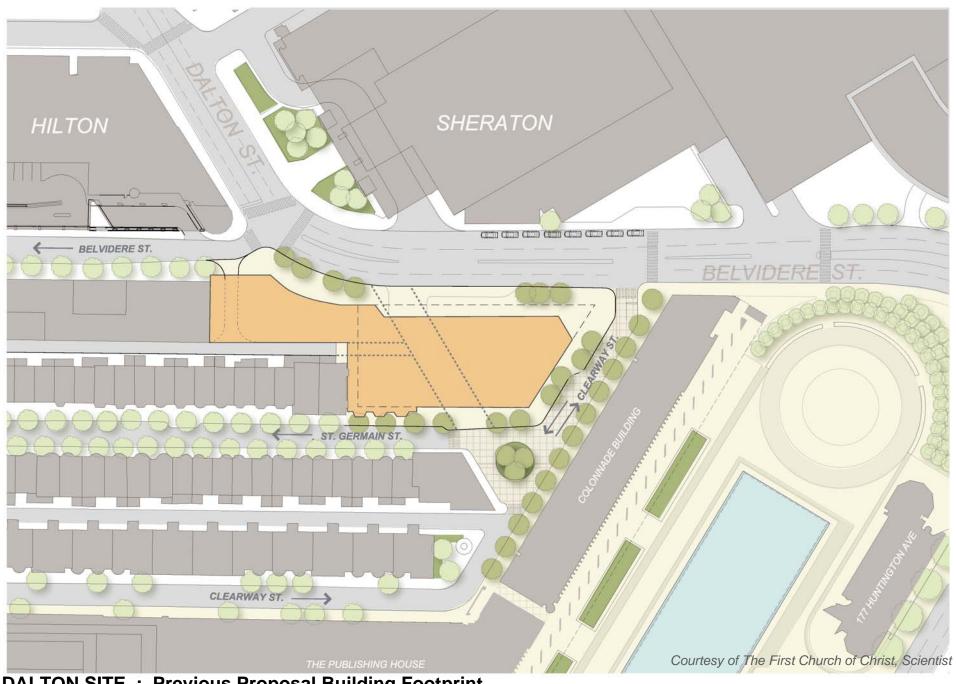

#### **PROPOSED RECONFIGURATION OF DALTON SITE**

DALTON SITE : Previous Proposal Building Footprint

Courtesy of The First Church of Christ, Scientist