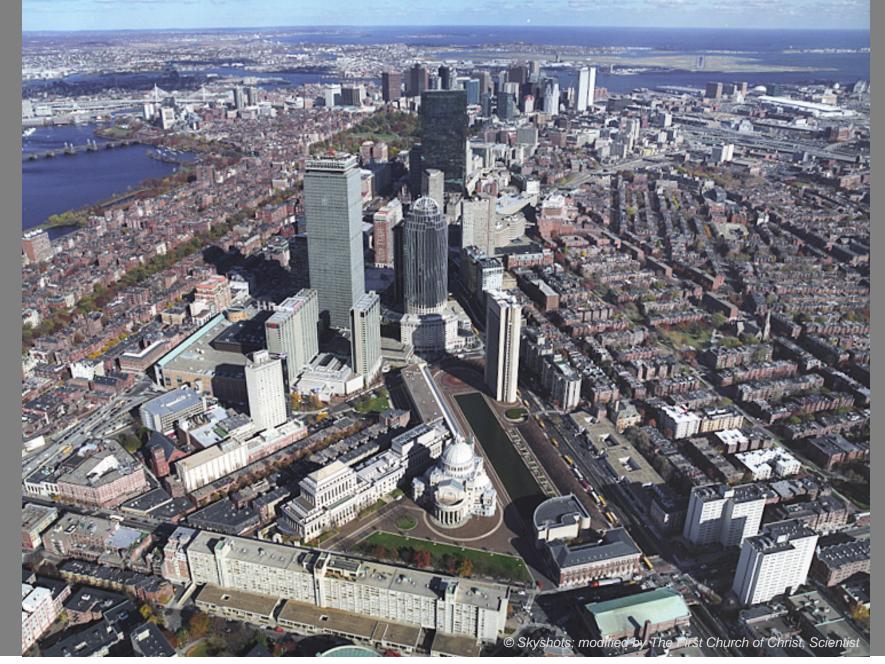

### CHRISTIAN SCIENCE PLAZA REVITALIZATION PROJECT Dalton Site Proposal

CAC 10 11.12.09

Courtesy of The First Church of Christ, Scientist

PREVIOUS PROPOSAL : Context Model View - - - -

Courtesy of The First Church of Christ, Scientist