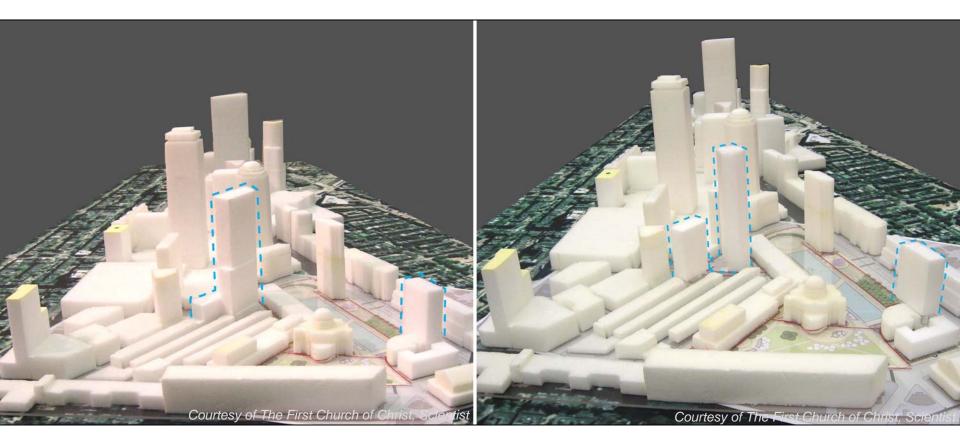

# **PREVIOUS PROPOSAL**

# **CURRENT PROPOSAL**

CONTEXT MODEL : View from West -

**ELEVATIONS : Dalton Site** 

Courtesy of The First Church of Christ, Scientist

CONTEXT ELEVATIONS : Dalton Site - Dalton High-Rise Building

Courtesy of The First Church of Christ, Scientist

## **PREVIOUS PROPOSAL**

**CURRENT PROPOSAL** 

**CONTEXT MODEL** : View from Prudential Center - - - -