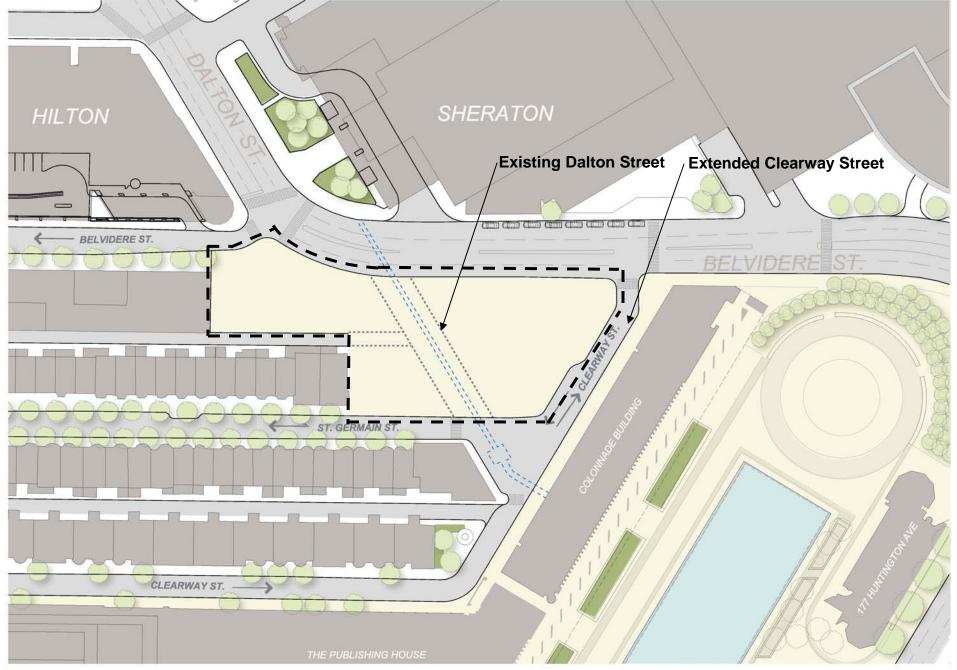

#### **PROPOSED RECONFIGURATION OF DALTON SITE**

DALTON SITE : Previous Proposal Building Footprint

Courtesy of The First Church of Christ, Scientist