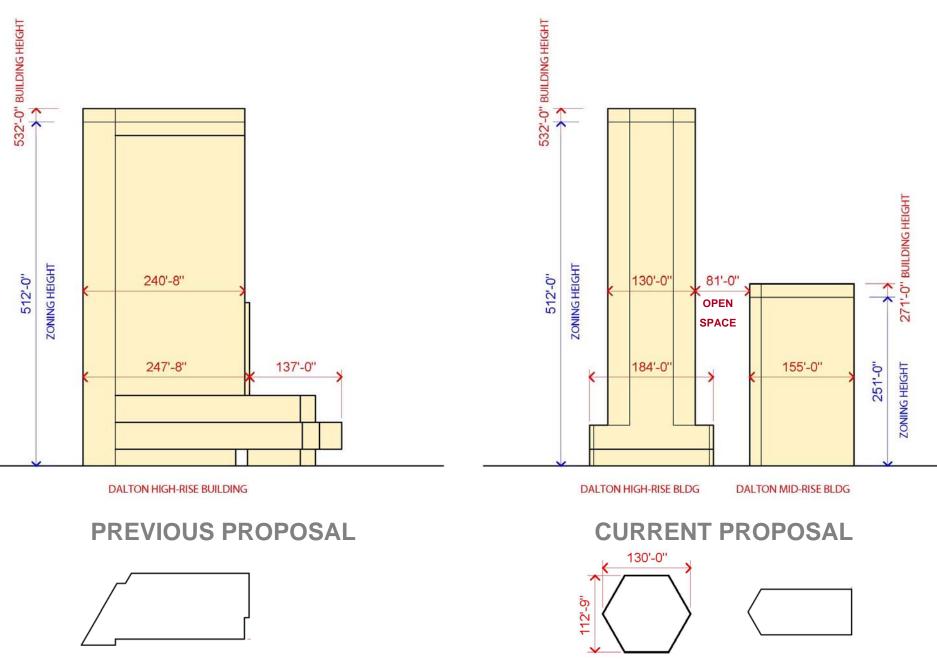

# **CURRENT PROPOSAL**

CONTEXT MODEL : View from West -

**ELEVATIONS : Dalton Site** 

Courtesy of The First Church of Christ, Scientist

CONTEXT ELEVATIONS : Dalton Site - Dalton High-Rise Building

Courtesy of The First Church of Christ, Scientist

Courtesy of The First Church of Christ, Scientist

### CONTEXT ELEVATIONS : Dalton Site - Dalton Mid-Rise Building

#### CURRENT PROPOSAL : Context Model View

ZONING HEIGHT & SQUARE FOOTAGE -----