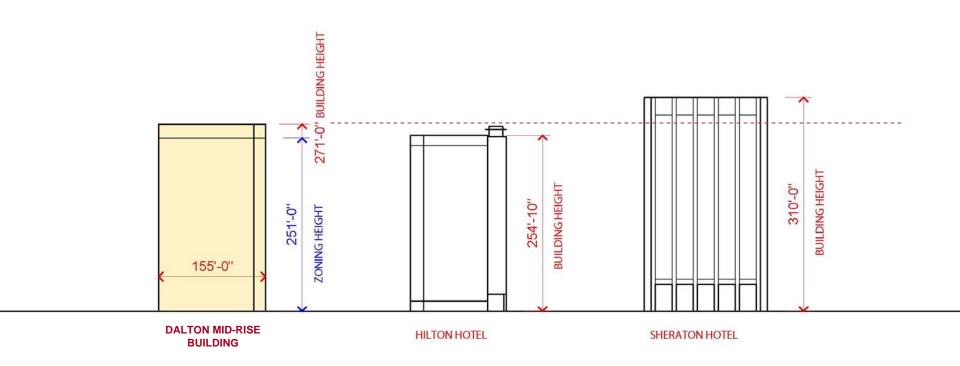

ATION PROJECT Dalton Site Proposal

CAC 10 11.12.09



Courtesy of The First Church of Christ, Scientist

PREVIOUS PROPOSAL : Context Model View - - - -



Courtesy of The First Church of Christ, Scientist

#### **PROPOSED RECONFIGURATION OF DALTON SITE**



DALTON SITE : Previous Proposal Building Footprint



Courtesy of The First Church of Christ, Scientist

#### DALTON SITE : Current Proposal Building Footprints



# **PREVIOUS PROPOSAL**

**CURRENT PROPOSAL** 

DALTON SITE : Building Footprint Comparison



# **PREVIOUS PROPOSAL**

# **CURRENT PROPOSAL**

CONTEXT MODEL : View from West -



**ELEVATIONS : Dalton Site** 

Courtesy of The First Church of Christ, Scientist



CONTEXT ELEVATIONS : Dalton Site - Dalton High-Rise Building

Courtesy of The First Church of Christ, Scientist



Courtesy of The First Church of Christ, Scientist

### CONTEXT ELEVATIONS : Dalton Site - Dalton Mid-Rise Building



## **PREVIOUS PROPOSAL**

**CURRENT PROPOSAL** 

**CONTEXT MODEL** : View from Prudential Center - - - -



#### CURRENT PROPOSAL : Context Model View

ZONING HEIGHT & SQUARE FOOTAGE -----