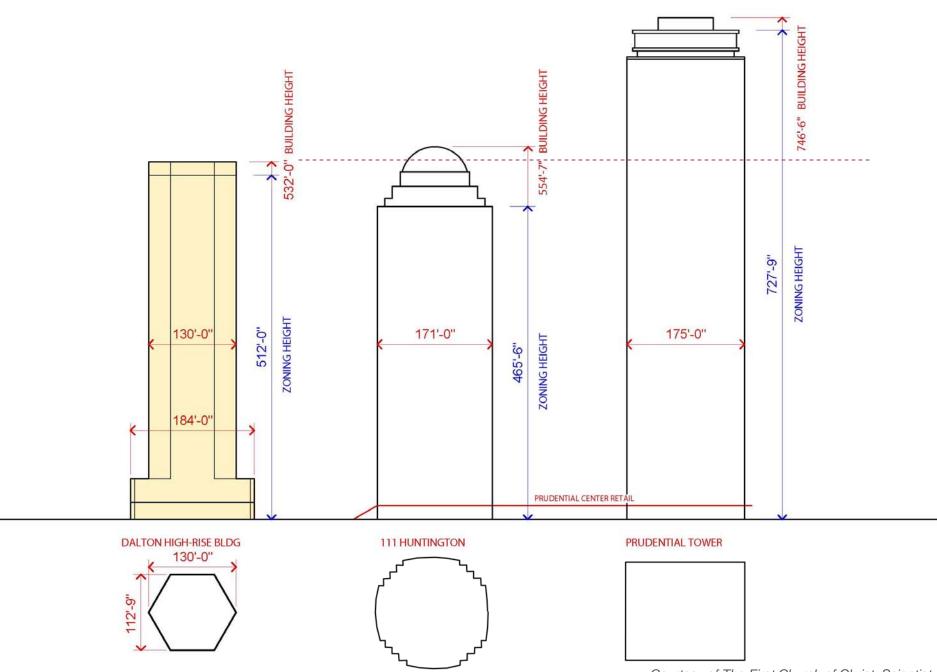

# **CURRENT PROPOSAL**

CONTEXT MODEL : View from West -

**ELEVATIONS : Dalton Site** 

Courtesy of The First Church of Christ, Scientist

CONTEXT ELEVATIONS : Dalton Site - Dalton High-Rise Building

Courtesy of The First Church of Christ, Scientist

Courtesy of The First Church of Christ, Scientist