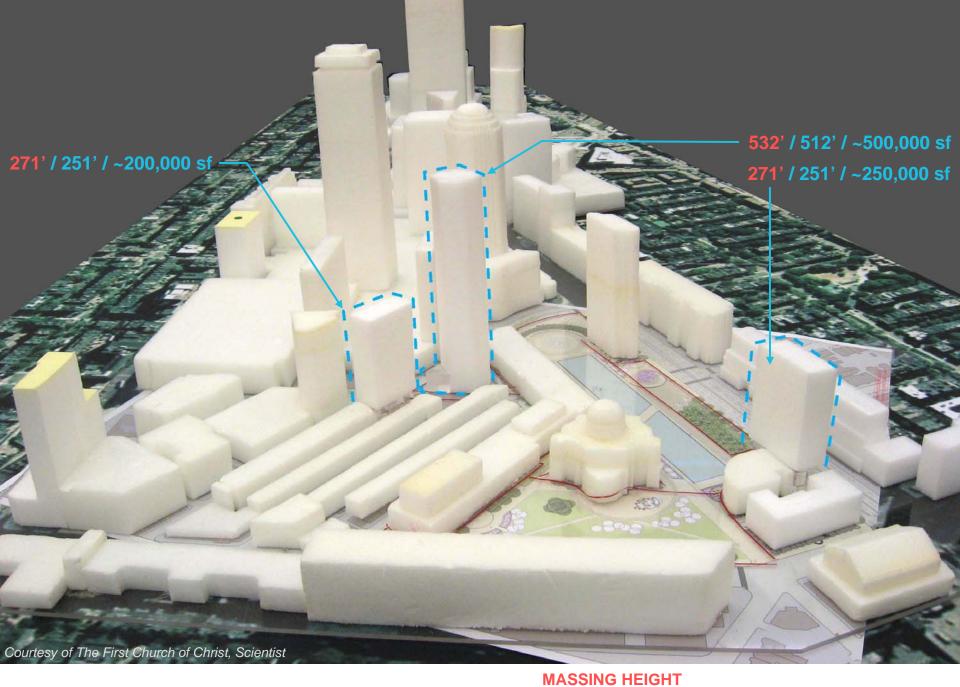

#### CURRENT PROPOSAL : Context Model View

ZONING HEIGHT & SQUARE FOOTAGE -----