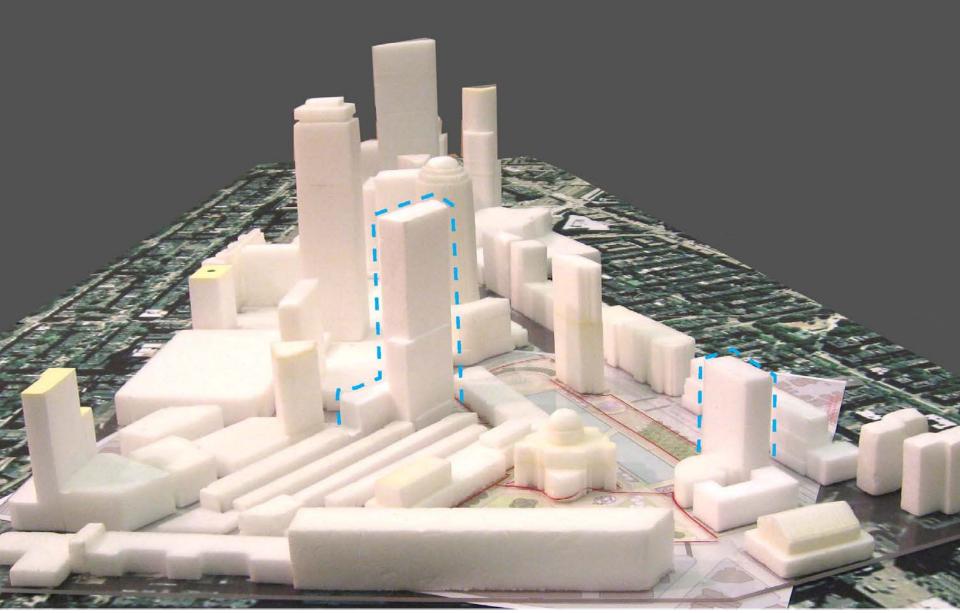

### CHRISTIAN SCIENCE PLAZA REVITALIZATION PROJECT Dalton Site Proposal

CAC 10 11.12.09

Courtesy of The First Church of Christ, Scientist

PREVIOUS PROPOSAL : Context Model View - - - -

Courtesy of The First Church of Christ, Scientist

## **PREVIOUS PROPOSAL**

**CURRENT PROPOSAL** 

**CONTEXT MODEL** : View from Prudential Center - - - -