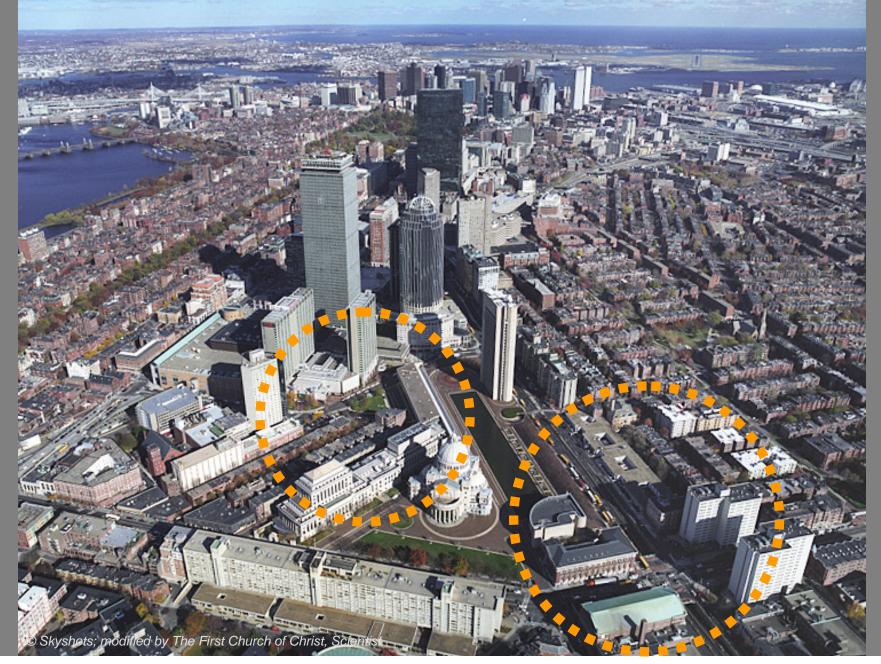

## **HUNTINGTON SITE**

**HUNTINGTON SITE : Connections** 

HUNTINGTON SITE : Plan Diagram

HISTORIC CONTEXT : View to The Original Mother Church at Norway & Falmouth Streets