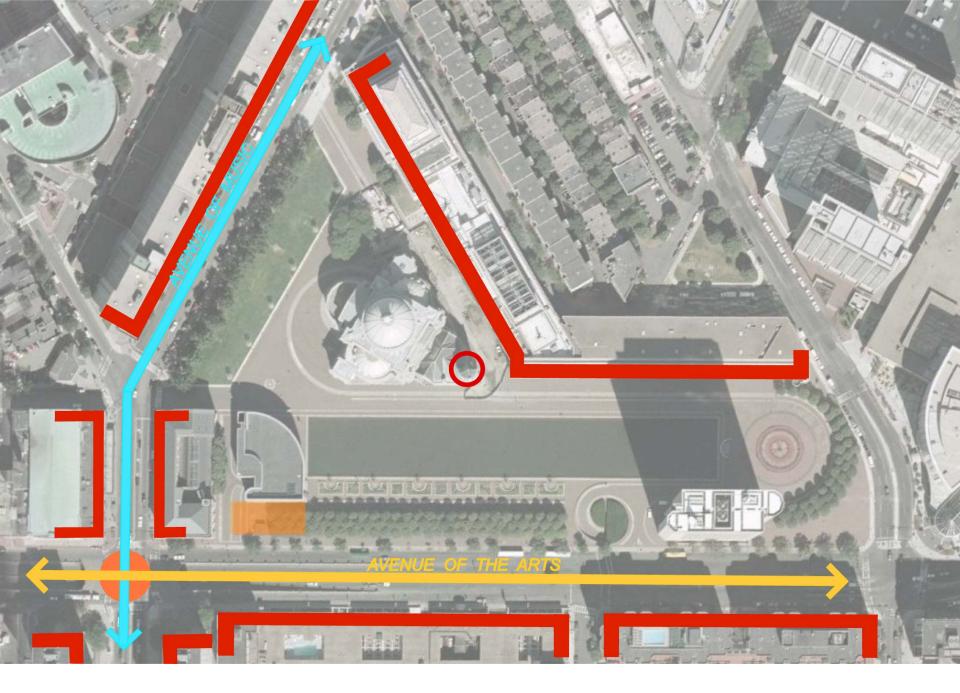

## **HUNTINGTON SITE**

**HUNTINGTON SITE : Connections** 

HUNTINGTON SITE : Plan Diagram

HISTORIC CONTEXT : View to The Original Mother Church at Norway & Falmouth Streets