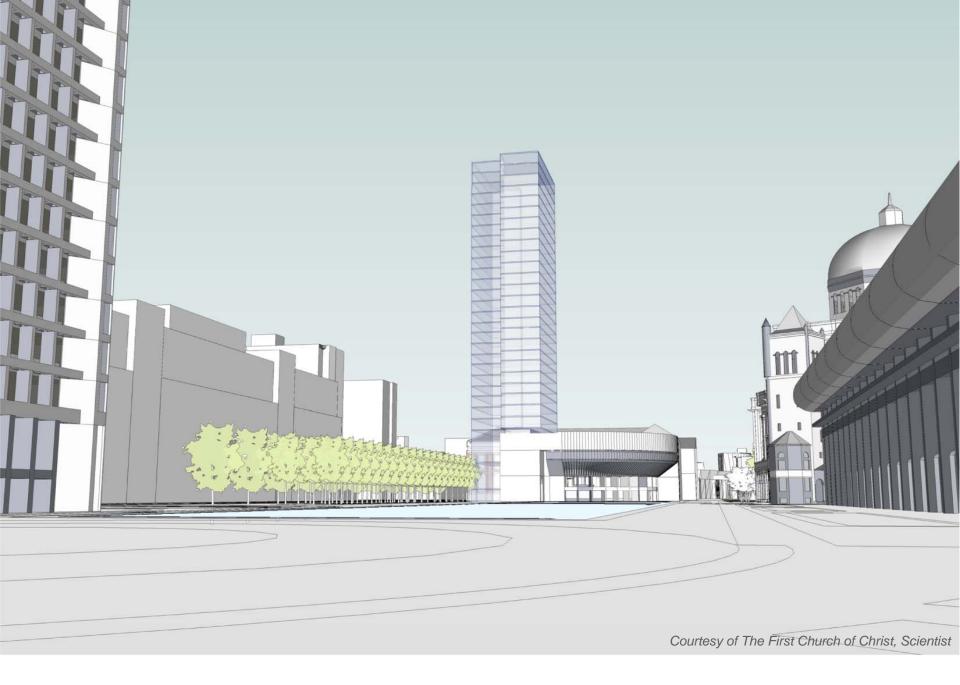

## CHRISTIAN SCIENCE PLAZA REVITALIZATION PROJECT BELVIDERE – DALTON & HUNTINGTON SITES

**CAC 14** 04.01.10



## **HUNTINGTON SITE**



**HUNTINGTON SITE : Connections** 



HUNTINGTON SITE : Plan Diagram



HISTORIC CONTEXT : View to The Original Mother Church at Norway & Falmouth Streets



### HUNTINGTON SITE : Current Ground Plan Proposal



Courtesy of The First Church of Christ, Scientist

# **HUNTINGTON SITE : Elevation Diagram**



### HUNTINGTON SITE : Sketch of Proposed Huntington Building at Huntington Ave



# HUNTINGTON SITE : View from Huntington Ave & Belvidere St. corner



HUNTINGTON SITE : Plaza View



#### **BELVIDERE - DALTON SITE : Current Ground Plan Proposal Alternate**



**CURRENT PROPOSAL : Context Model View** 

**MASSING HEIGHT** 

ZONING HEIGHT & SQUARE FOOTAGE ----