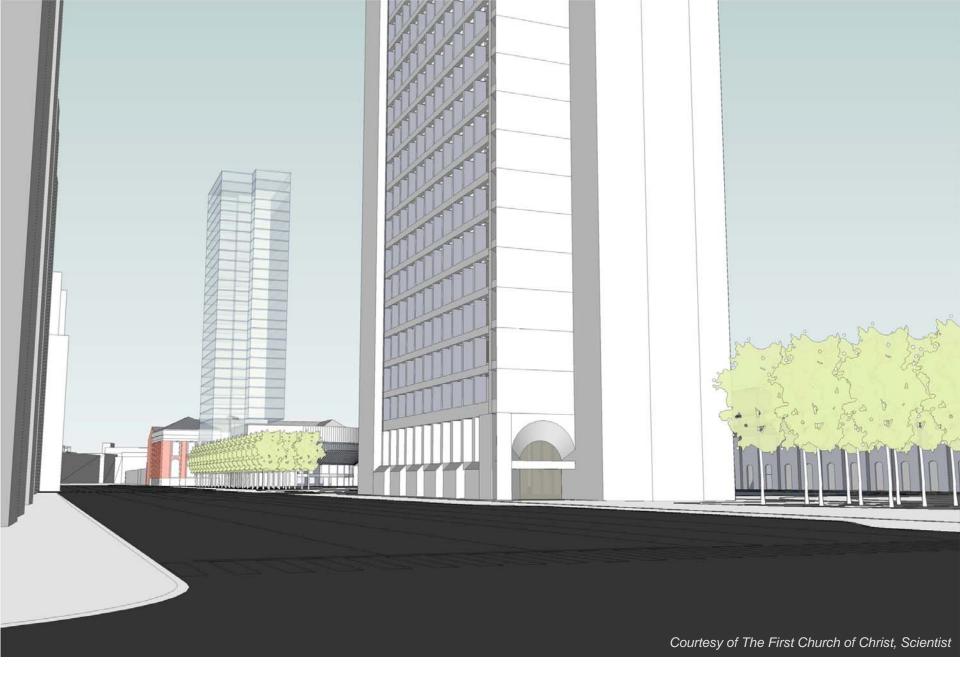

# HUNTINGTON SITE : View from Huntington Ave & Belvidere St. corner

HUNTINGTON SITE : Plaza View