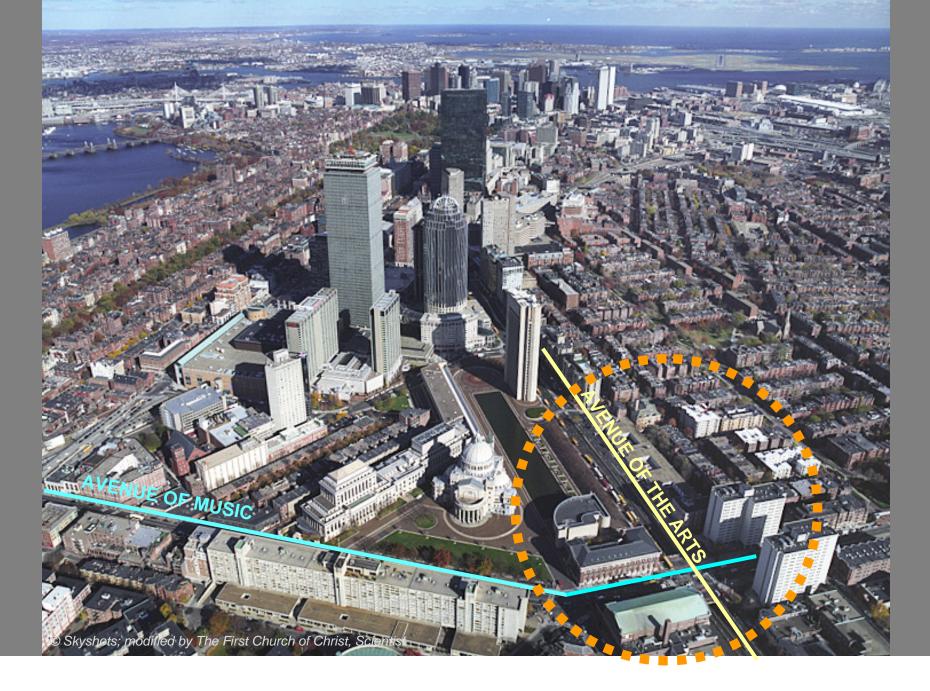

## **HUNTINGTON SITE**

**HUNTINGTON SITE : Connections** 

HUNTINGTON SITE : Plan Diagram

HISTORIC CONTEXT : View to The Original Mother Church at Norway & Falmouth Streets