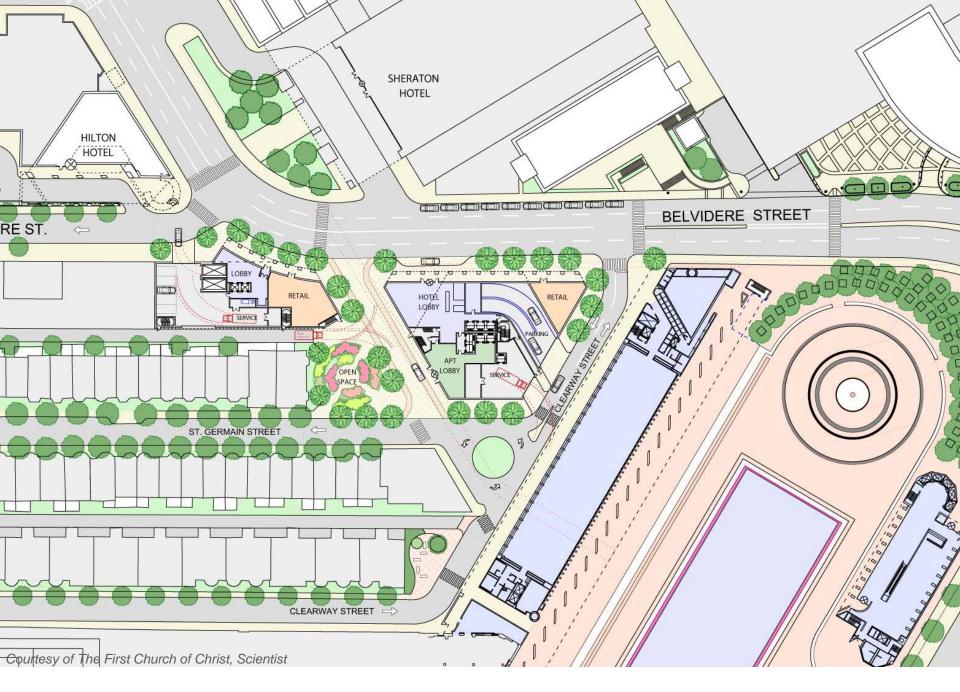

### HUNTINGTON SITE : Current Ground Plan Proposal

Courtesy of The First Church of Christ, Scientist