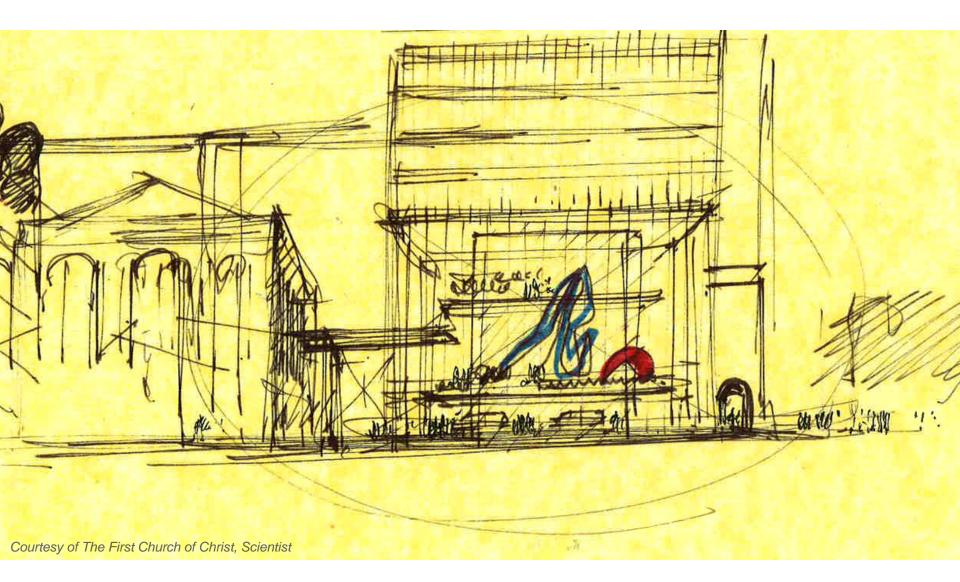

## CHRISTIAN SCIENCE PLAZA REVITALIZATION PROJECT BELVIDERE – DALTON & HUNTINGTON SITES

**CAC 14** 04.01.10



## **HUNTINGTON SITE**



**HUNTINGTON SITE : Connections** 



HUNTINGTON SITE : Plan Diagram



HISTORIC CONTEXT : View to The Original Mother Church at Norway & Falmouth Streets



### HUNTINGTON SITE : Current Ground Plan Proposal



Courtesy of The First Church of Christ, Scientist

# **HUNTINGTON SITE : Elevation Diagram**



### HUNTINGTON SITE : Sketch of Proposed Huntington Building at Huntington Ave



# HUNTINGTON SITE : View from Huntington Ave & Belvidere St. corner



HUNTINGTON SITE : Plaza View



#### **BELVIDERE - DALTON SITE : Current Ground Plan Proposal Alternate**



**CURRENT PROPOSAL : Context Model View** 

**MASSING HEIGHT** 

ZONING HEIGHT & SQUARE FOOTAGE ----