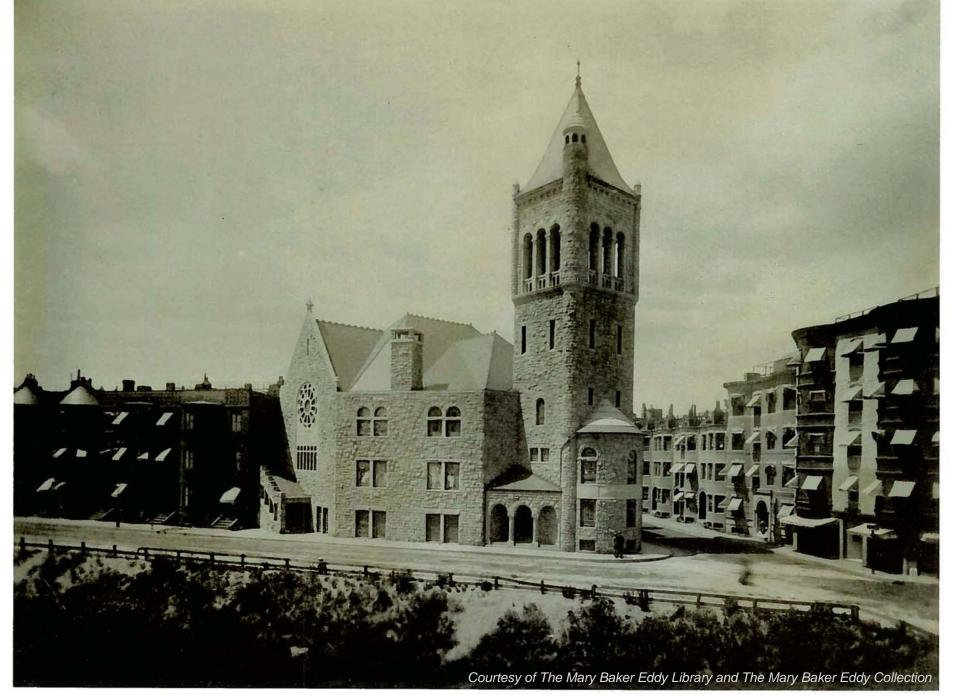

## **HUNTINGTON SITE**

**HUNTINGTON SITE : Connections** 

HUNTINGTON SITE : Plan Diagram

HISTORIC CONTEXT : View to The Original Mother Church at Norway & Falmouth Streets