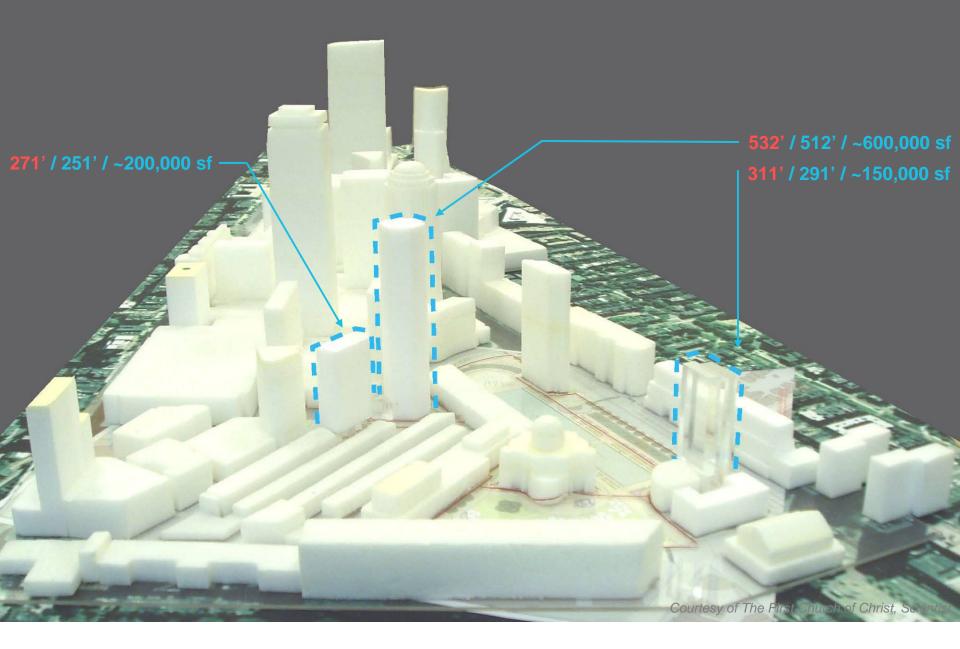

#### **BELVIDERE - DALTON SITE : Current Ground Plan Proposal Alternate**

**CURRENT PROPOSAL : Context Model View** 

**MASSING HEIGHT** 

ZONING HEIGHT & SQUARE FOOTAGE ----