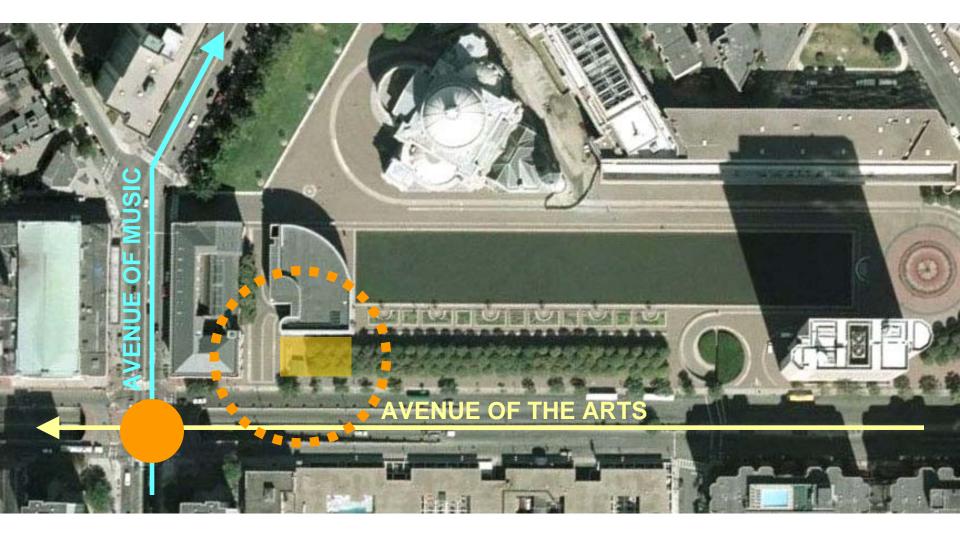

## **HUNTINGTON SITE**

**HUNTINGTON SITE : Connections** 

HUNTINGTON SITE : Plan Diagram

HISTORIC CONTEXT : View to The Original Mother Church at Norway & Falmouth Streets