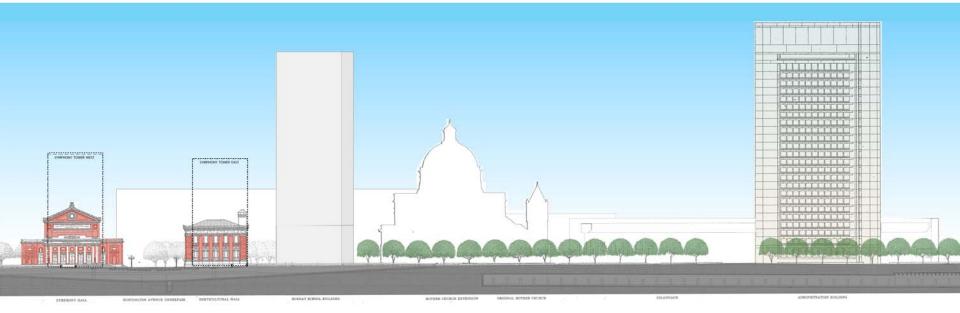

## CHRISTIAN SCIENCE PLAZA REVITALIZATION PROJECT BELVIDERE – DALTON & HUNTINGTON SITES

**CAC 14** 04.01.10



## **HUNTINGTON SITE**



**HUNTINGTON SITE : Connections** 



HUNTINGTON SITE : Plan Diagram



HISTORIC CONTEXT : View to The Original Mother Church at Norway & Falmouth Streets



### HUNTINGTON SITE : Current Ground Plan Proposal



Courtesy of The First Church of Christ, Scientist

# **HUNTINGTON SITE : Elevation Diagram**



### HUNTINGTON SITE : Sketch of Proposed Huntington Building at Huntington Ave



# HUNTINGTON SITE : View from Huntington Ave & Belvidere St. corner



HUNTINGTON SITE : Plaza View



#### **BELVIDERE - DALTON SITE : Current Ground Plan Proposal Alternate**



**CURRENT PROPOSAL : Context Model View** 

**MASSING HEIGHT** 

ZONING HEIGHT & SQUARE FOOTAGE ----