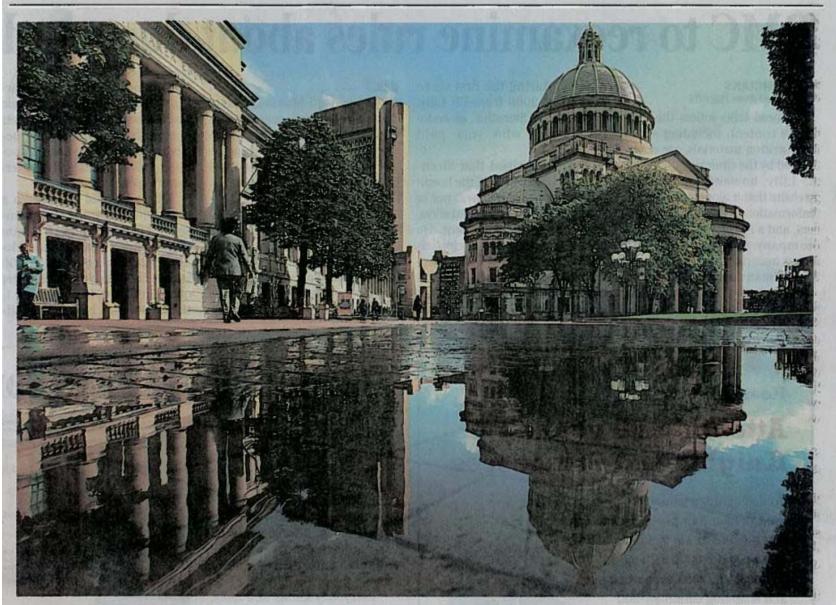

JOHN TLUMACKI/GLOBE STAFF

MIRROR IMAGE - A heavy downpour yesterday morning added another reflecting pool at the Christian Science Center.