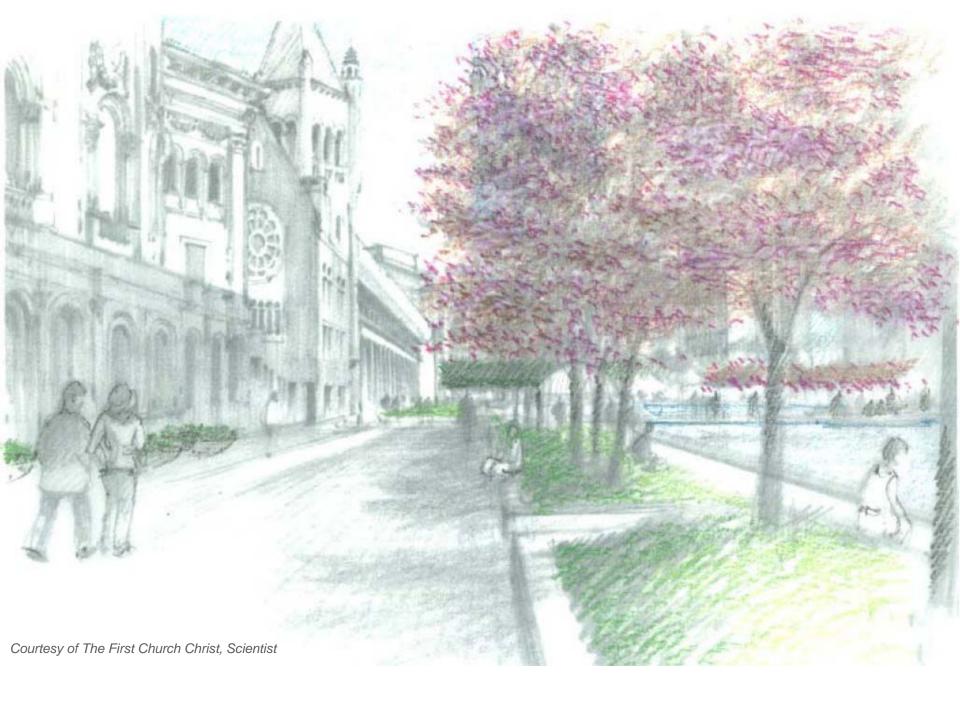

#### **ENHANCE:**

- Restore balance of development and open space –
- Development zones support and reinforce urban design
- Increase green/grass (especially at the Mass Ave edge)
- Introduce year-round uses for Plaza, especially Reflecting Pool
- Remove barriers
- Improve site circulation
- Integrate with Symphony Streetscape Project