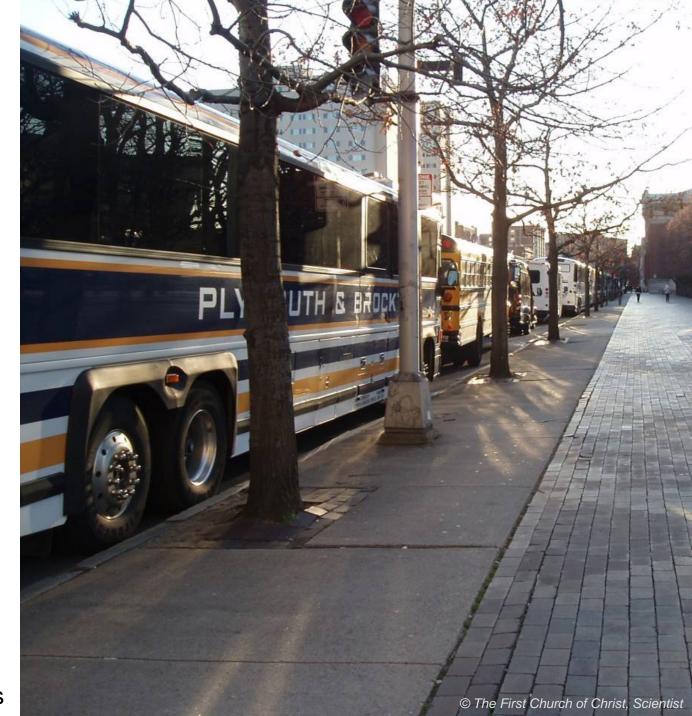

Maintain, enhance, and expand lawn areas

Series of barriers: Buses

YESTERDAY: CITY CONTEXT

YESTERDAY: CITY CONTEXT

YESTERDAY: CITY CONTEXT

Courtesy of Sasaki Associates, INC.

Courtesy of Sasaki Associates, INC.

#### **ENHANCE:**

- Restore balance of development and open space –
- Development zones support and reinforce urban design
- Increase green/grass (especially at the Mass Ave edge)
- Introduce year-round uses for Plaza, especially Reflecting Pool
- Remove barriers
- Improve site circulation
- Integrate with Symphony Streetscape Project