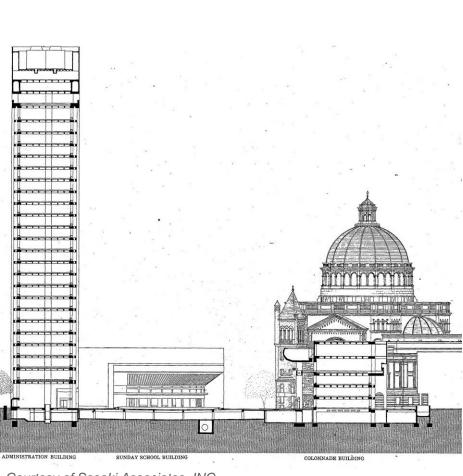

# CHRISTIAN SCIENCE CHURCH CENTER THE FIRST CHURCH OF CHRIST, SCIENTIST IN BOSTON, MASSACHUSETTS L.M. PEI & PARTNERS, ARCHITECTS SASAKI, DAWSON, DEMAY ASSOCIATES, INC., LANDSCAPE ARCHITECTS NEW YORK, FEBRUARY 9, 1968

1968 Landscape Architect for Pei/Cossutta Master Plan2007 Urban Designer/Planner for Plaza Revitalization Plan

Drawings: Courtesy of Sasaki Associates, INC.

Sasaki's long history: original landscape design and current Plaza Revitalization