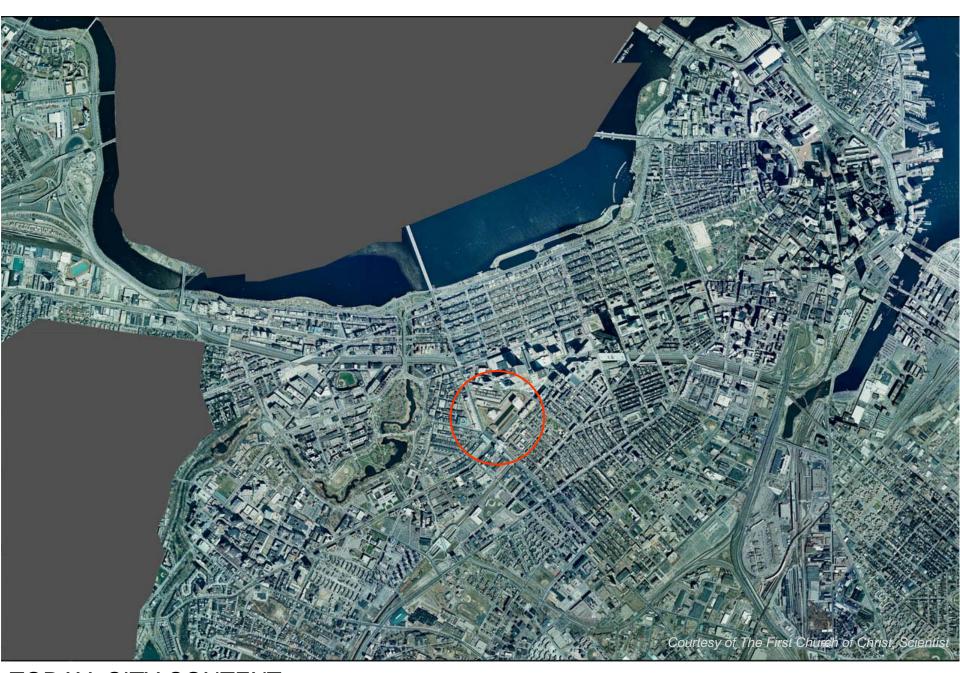

## **URBAN DESIGN: SITE EVOLUTION**

YESTERDAY TODAY TOMORROW

TODAY: CITY CONTEXT

Largest private open space in Boston

Simple, harmonious ensemble of buildings: highlighting the Original Mother Church and the Mother Church Extension