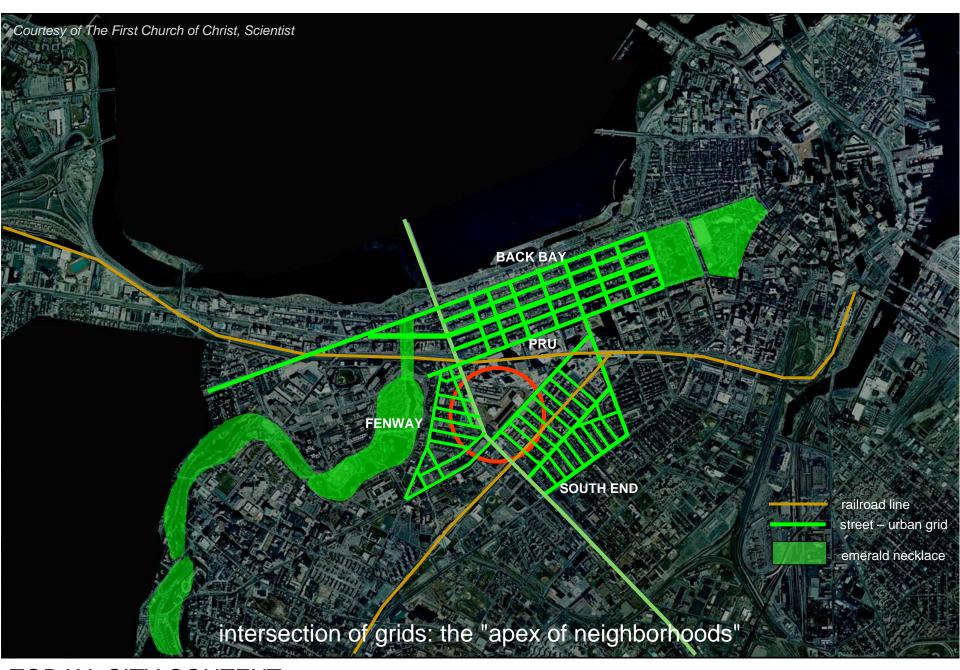

## **URBAN DESIGN: SITE EVOLUTION**

YESTERDAY TODAY TOMORROW

TODAY: CITY CONTEXT

Largest private open space in Boston

Simple, harmonious ensemble of buildings: highlighting the Original Mother Church and the Mother Church Extension