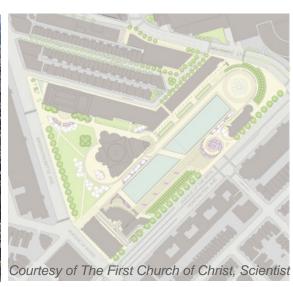

JOHN TLUMACKI/GLOBE STAFF

MIRROR IMAGE - A heavy downpour yesterday morning added another reflecting pool at the Christian Science Center.

## **URBAN DESIGN: SITE EVOLUTION**







YESTERDAY TODAY TOMORROW



TODAY: CITY CONTEXT





Largest private open space in Boston



Simple, harmonious ensemble of buildings: highlighting the Original Mother Church and the Mother Church Extension







Maintain, enhance, and expand lawn areas



Series of barriers: Buses





YESTERDAY: CITY CONTEXT



YESTERDAY: CITY CONTEXT



YESTERDAY: CITY CONTEXT



Courtesy of Sasaki Associates, INC.



Courtesy of Sasaki Associates, INC.

### 1968 Plan:

TFCCS ahead of its time in implementing a plan for positive change and growth with substantial investment







# CHRISTIAN SCIENCE CHURCH CENTER THE FIRST CHURCH OF CHRIST, SCIENTIST IN BOSTON, MASSACHUSETTS L.M. PEI & PARTNERS, ARCHITECTS SASAKI, DAWSON, DEMAY ASSOCIATES, INC., LANDSCAPE ARCHITECTS NEW YORK, FEBRUARY 9, 1968

1968