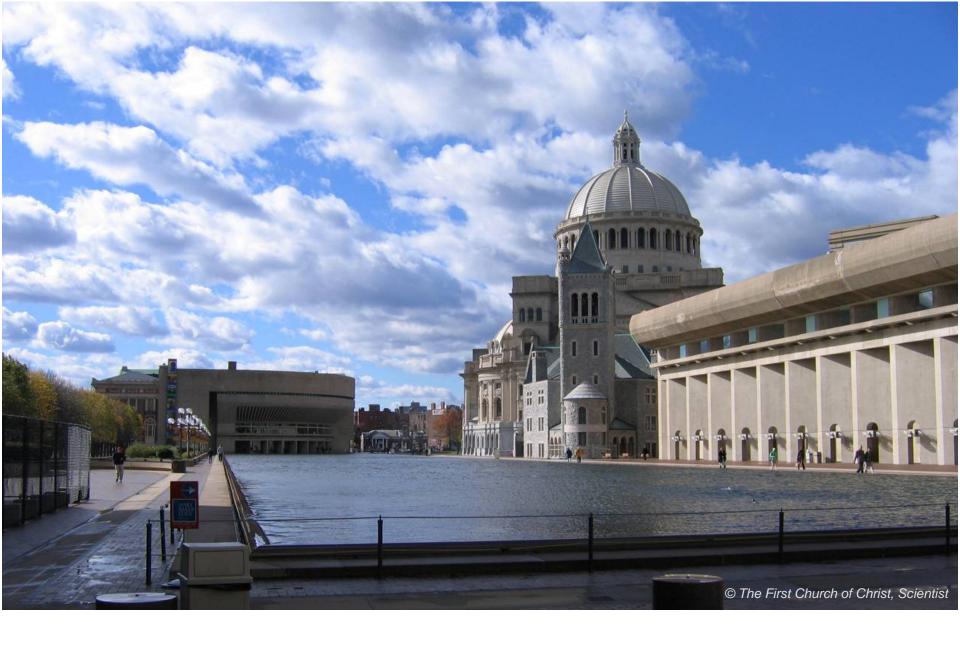

JOHN TLUMACKI/GLOBE STAFF

MIRROR IMAGE - A heavy downpour yesterday morning added another reflecting pool at the Christian Science Center.