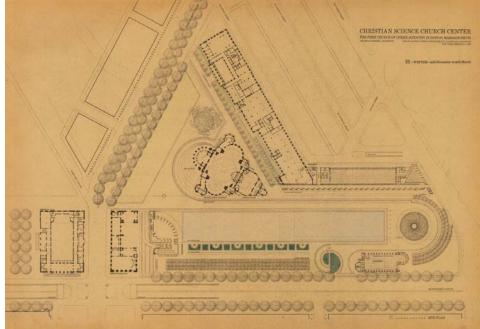

# CHRISTIAN SCIENCE CHURCH CENTER THE FIRST CHURCH OF CHRIST, SCIENTIST IN BOSTON, MASSACHUSETTS L.M. PEI & PARTNERS, ARCHITECTS SASAKI, DAWSON, DEMAY ASSOCIATES, INC., LANDSCAPE ARCHITECTS NEW YORK, FEBRUARY 9, 1968

1968 Landscape Architect for Pei/Cossutta Master Plan2007 Urban Designer/Planner for Plaza Revitalization Plan

Drawings: Courtesy of Sasaki Associates, INC.

Sasaki's long history: original landscape design and current Plaza Revitalization