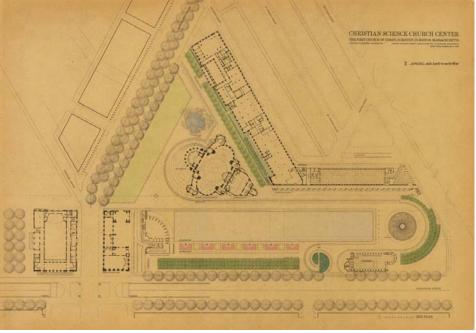

# CHRISTIAN SCIENCE CHURCH CENTER THE FIRST CHURCH OF CHRIST, SCIENTIST IN BOSTON, MASSACHUSETTS L.M. PEI & PARTNERS, ARCHITECTS SASAKI, DAWSON, DEMAY ASSOCIATES, INC., LANDSCAPE ARCHITECTS NEW YORK, FEBRUARY 9, 1968

1968 Landscape Architect for Pei/Cossutta Master Plan2007 Urban Designer/Planner for Plaza Revitalization Plan

Drawings: Courtesy of Sasaki Associates, INC.

Sasaki's long history: original landscape design and current Plaza Revitalization