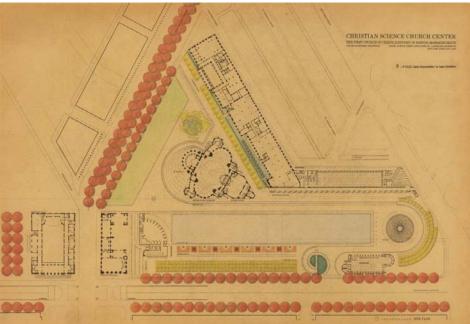

# CHRISTIAN SCIENCE CHURCH CENTER THE FIRST CHURCH OF CHRIST, SCIENTIST IN BOSTON, MASSACHUSETTS L.M. PEI & PARTNERS, ARCHITECTS SASAKI, DAWSON, DEMAY ASSOCIATES, INC., LANDSCAPE ARCHITECTS NEW YORK, FEBRUARY 9, 1968