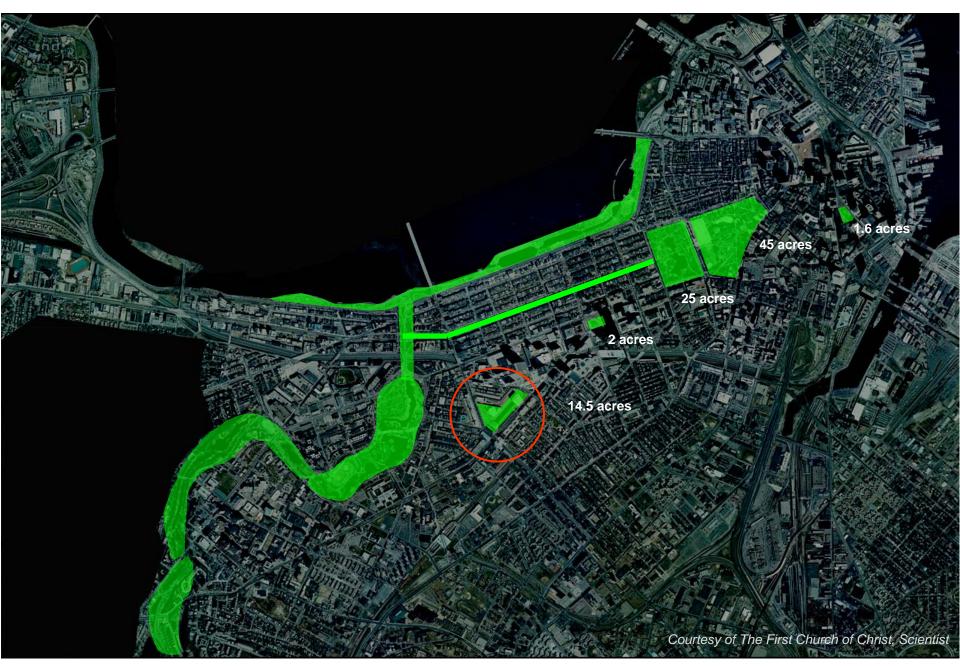

## **URBAN DESIGN: SITE EVOLUTION**

YESTERDAY TODAY TOMORROW

TODAY: CITY CONTEXT

Largest private open space in Boston

Simple, harmonious ensemble of buildings: highlighting the Original Mother Church and the Mother Church Extension

Maintain, enhance, and expand lawn areas

Series of barriers: Buses

YESTERDAY: CITY CONTEXT

YESTERDAY: CITY CONTEXT

YESTERDAY: CITY CONTEXT

Courtesy of Sasaki Associates, INC.

Courtesy of Sasaki Associates, INC.