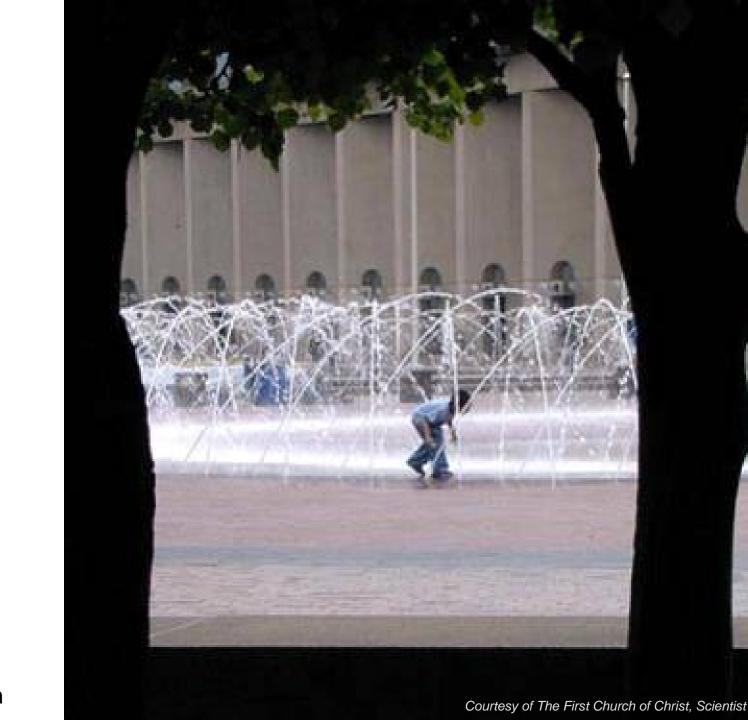

- Open space, fountain, and reflecting pool
- The ensemble, repurpose with mix of uses
- The Children's Fountain
- The Reflecting Pool but reintroduce connection to The Original Mother Church

#### **ENHANCE:**

- Restore balance of development and open space –
- Development zones support and reinforce urban design
- Increase green/grass (especially at the Mass Ave edge)
- Introduce year-round uses for Plaza, especially Reflecting Pool
- Remove barriers
- Improve site circulation
- Integrate with Symphony Streetscape Project