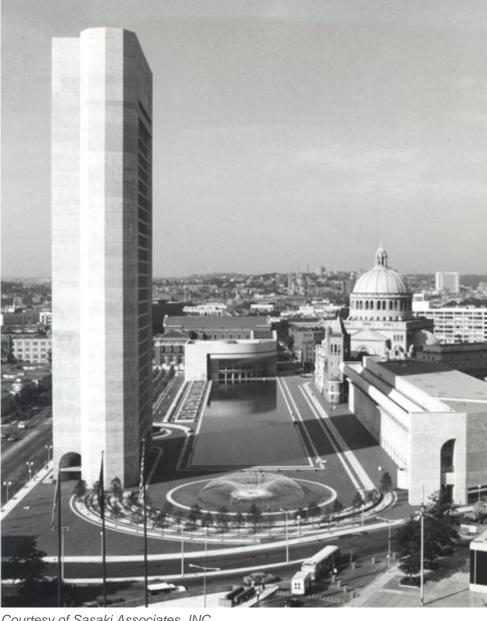

JOHN TLUMACKI/GLOBE STAFF

MIRROR IMAGE - A heavy downpour yesterday morning added another reflecting pool at the Christian Science Center.

## **URBAN DESIGN: SITE EVOLUTION**

YESTERDAY TODAY TOMORROW

TODAY: CITY CONTEXT

Largest private open space in Boston

Simple, harmonious ensemble of buildings: highlighting the Original Mother Church and the Mother Church Extension

- Open space, fountain, and reflecting pool
- The ensemble, repurpose with mix of uses
- The Children's Fountain
- The Reflecting Pool but reintroduce connection to The Original Mother Church