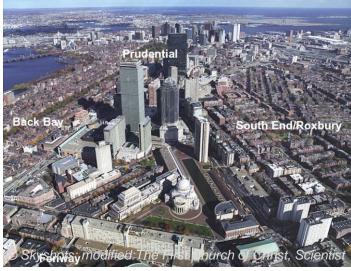

## **URBAN DESIGN: SITE EVOLUTION**

YESTERDAY TODAY TOMORROW

TODAY: CITY CONTEXT

Largest private open space in Boston

Simple, harmonious ensemble of buildings: highlighting the Original Mother Church and the Mother Church Extension