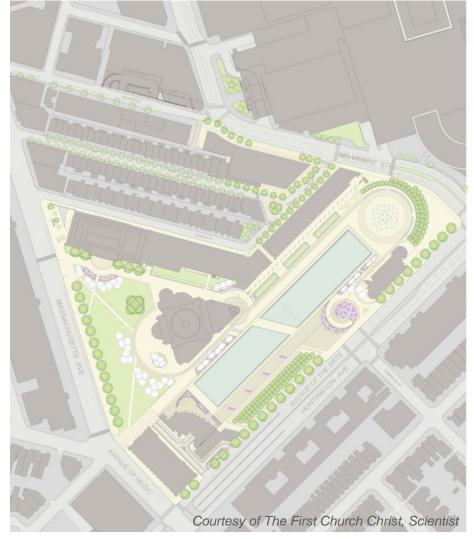

- Open space, fountain, and reflecting pool
- The ensemble, repurpose with mix of uses
- The Children's Fountain
- The Reflecting Pool but reintroduce connection to The Original Mother Church

#### **ENHANCE:**

- Restore balance of development and open space –
- Development zones support and reinforce urban design
- Increase green/grass (especially at the Mass Ave edge)
- Introduce year-round uses for Plaza, especially Reflecting Pool
- Remove barriers
- Improve site circulation
- Integrate with Symphony Streetscape Project

### **TOMORROW**