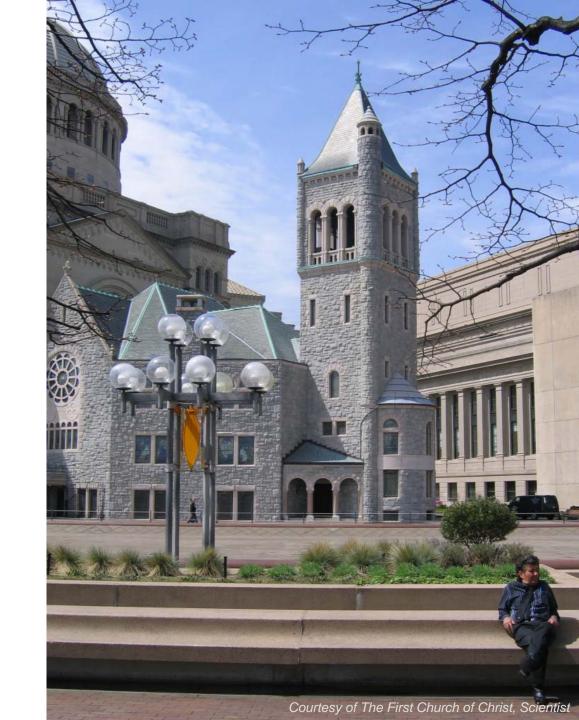

JOHN TLUMACKI/GLOBE STAFF

MIRROR IMAGE - A heavy downpour yesterday morning added another reflecting pool at the Christian Science Center.