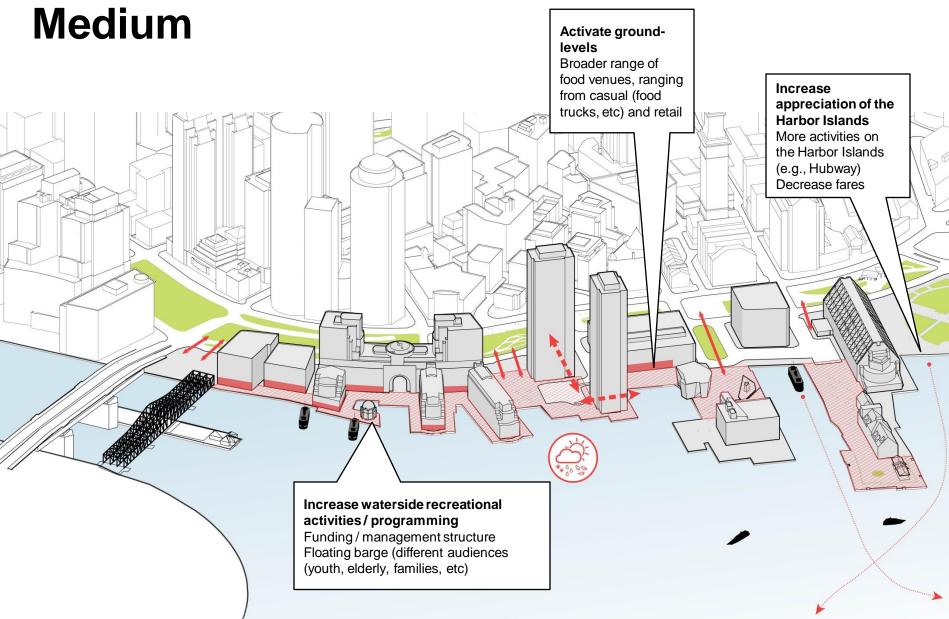

#### Medium

Improve Aquarium front yard / Central Wharf Park
Improve connections through the Harbor Towers
Increase waterside recreational activities / programming
Activate ground-levels
Increase appreciation of the Harbor Islands
Create four-season activities
Improve relationship to Greenway