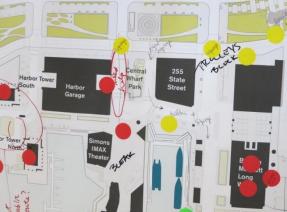

### Targeted Areas for Improvements

Targeted Areas for Improvements: Connectivity

### **Long and Central Wharves**

Improve connections to the North End and Christopher Columbus Park

Long Wharf Marriot ground-level programming and porosity Long Wharf open spaces Programming in Christopher Columbus Park / Long Wharf

#### Medium

Improve Aquarium front yard / Central Wharf Park
Improve connections through the Harbor Towers
Increase waterside recreational activities / programming
Activate ground-levels
Increase appreciation of the Harbor Islands
Create four-season activities
Improve relationship to Greenway