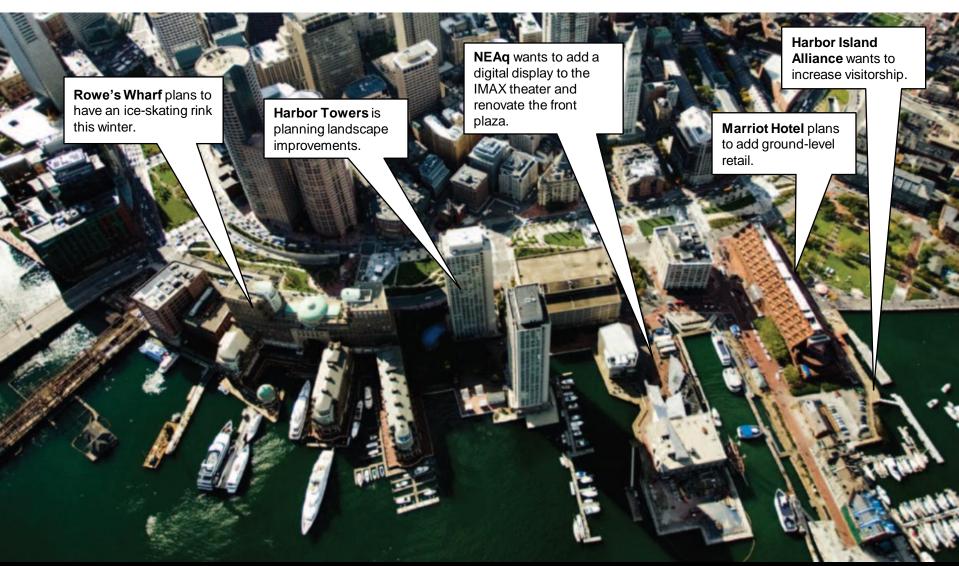

### **Long and Central Wharves**

Improve connections to the North End and Christopher Columbus Park

Long Wharf Marriot ground-level programming and porosity Long Wharf open spaces Programming in Christopher Columbus Park / Long Wharf