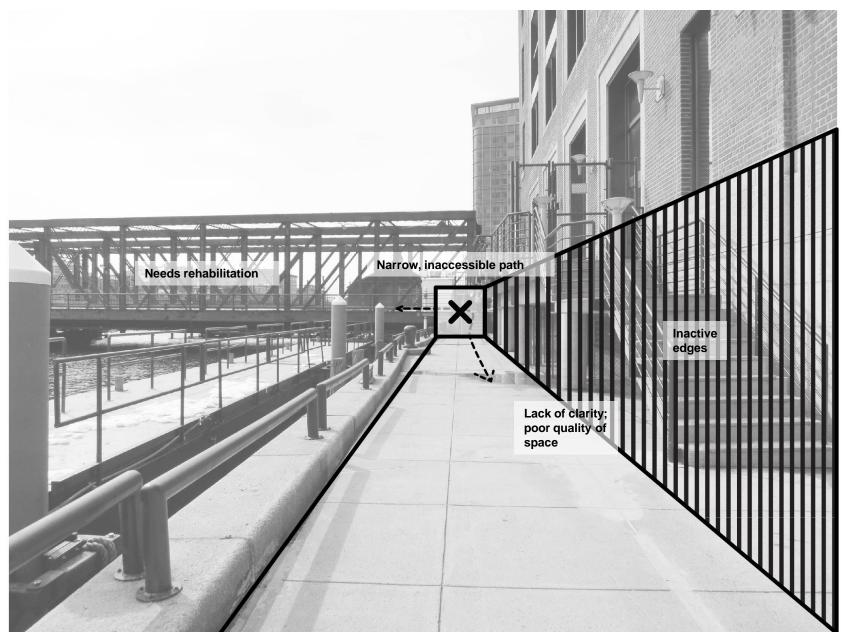

### **Northern Avenue Area**

Northern Avenue Bridge / Hook

Northern Avenue Bridge / Hook: Challenges

Northern Avenue Bridge / Hook: Opportunities

Northern Avenue Bridge / Hook: Opportunities

Northern Avenue Bridge / Hook

Northern Avenue Bridge / Hook: Challenges