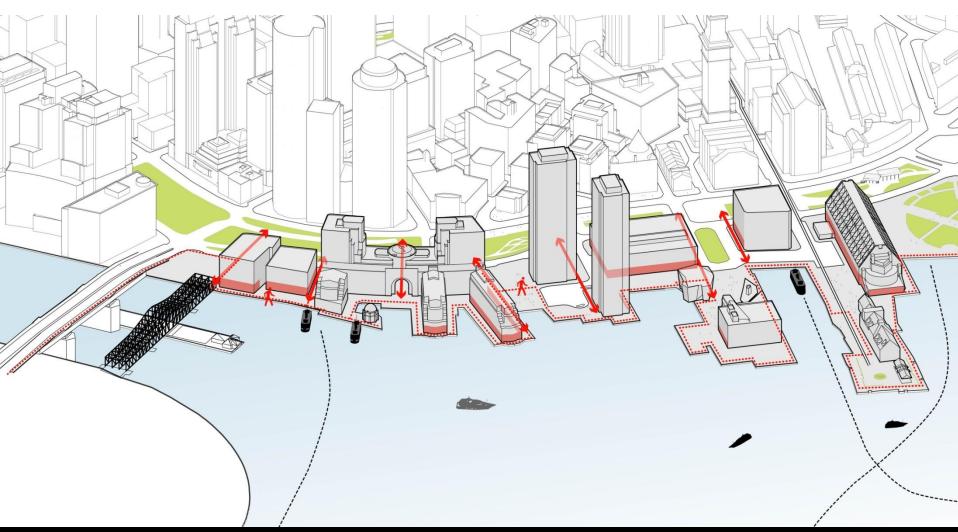

## **Public Realm Plan Concepts**

### Targeted Areas for Improvements

Targeted Areas for Improvements: Connectivity