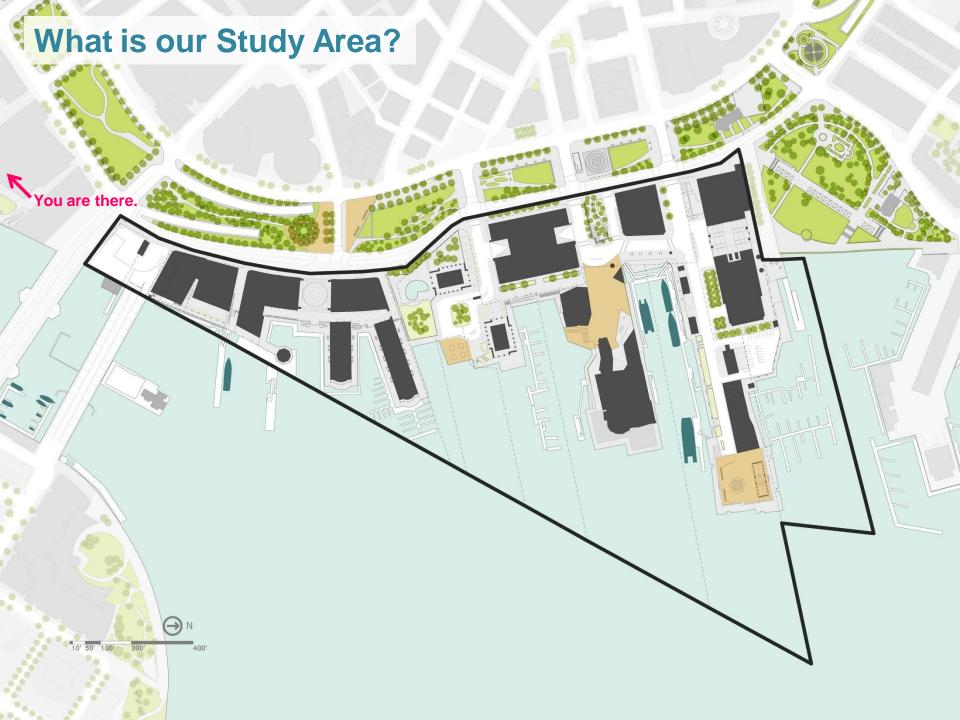

By hearing from property owners and stakeholders





## 2. Prioritize public realm improvements and watersheet activation strategies

MHPAC Waterfront Activation Subcommittee Atlantic Wharf November 1, 2013

## 2. Prioritize public realm improvements and watersheet activation strategies

MHPAC Waterfront Activation Subcommittee Atlantic Wharf November 1, 2013

## 3. Develop a Draft Public Realm and Watersheet Activation Plan

To be reviewed by the MHPAC and the Waterfront Activation Subcommittee.

To be reviewed by the BRA.

Which will help guide the MHP offsets, substitutions, and amplifications.





## **Fort Point Channel Activation**









# **Charlestown Navy Yard Watersheet Activation Plan**













## **Public Realm Plan Concepts**



## **Public Realm Plan Concepts**













## **Connecting to the Greenway**





## Public Realm Plan Concepts Improve relationship to Medium Greenway Improve Aquarium front yard/ Strengthen lateral connections to **Central Wharf Park** waterfront through Coordinate with Aquarium Master Plan programming/ground-level Increase activity in Central Wharf Park activity and maintaining view Manage bus/trolley parking in the area corridors and vendors Pedestrianize Old Atlantic Avenue

#### **Create four-season activities**

Increase winter activities (e.g., ice skating rink, winter walking programs, Christmas market, nature walks, fall and winter nature tours of the Harbor Islands)

More indoor food and retail venues swimming pool, theater, etc)

## Public Realm Plan Concepts





# Public Realm Plan Concepts **Evaluative Crit