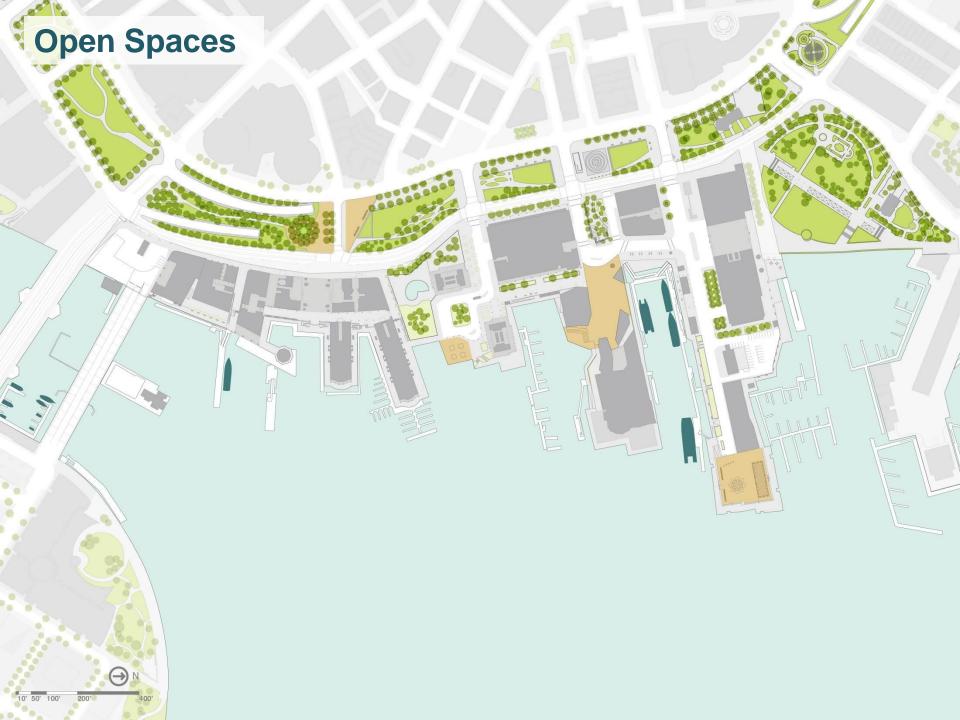

### Targeted Areas for Improvements

Targeted Areas for Improvements: Connectivity