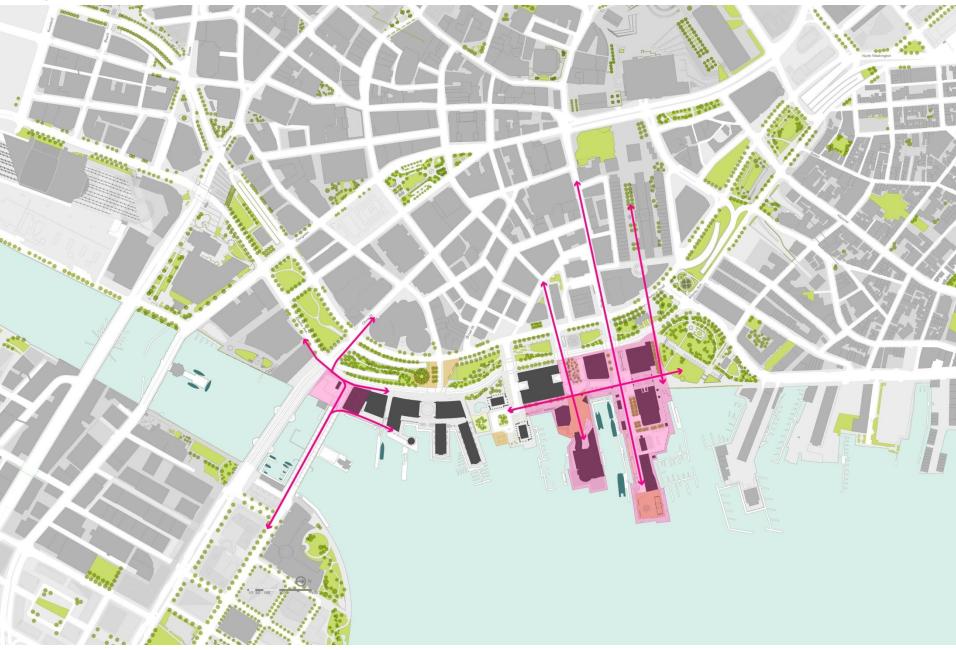

### Targeted Areas for Improvements

Targeted Areas for Improvements: Connectivity

#### Large

Improve connections to the Innovation District
Improve connections to the North End and Christopher Columbus Park
Improve north-south connections