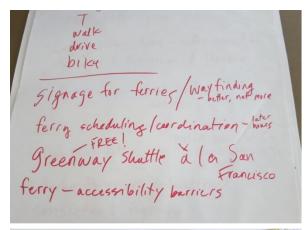

## **Connecting to the Greenway**

## Public Realm Plan Concepts Improve relationship to Medium Greenway Improve Aquarium front yard/ Strengthen lateral connections to **Central Wharf Park** waterfront through Coordinate with Aquarium Master Plan programming/ground-level Increase activity in Central Wharf Park activity and maintaining view Manage bus/trolley parking in the area corridors and vendors Pedestrianize Old Atlantic Avenue

#### **Small**

Improve BRA-owned land
Improve signage and wayfinding
Develop management plan for vendors, etc
Increase appreciation of the Downtown Waterfront