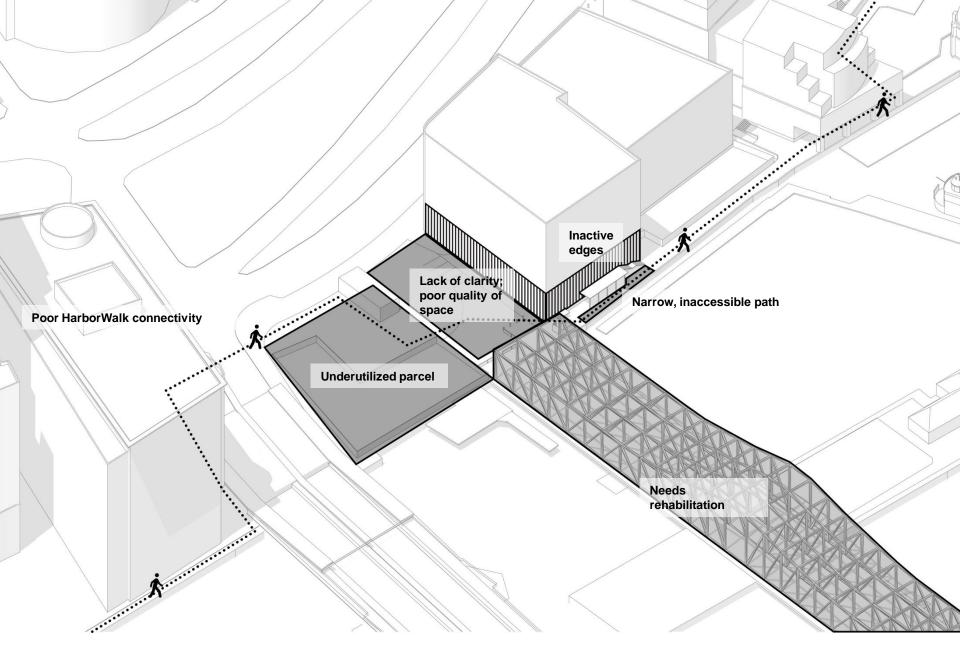

### **Northern Avenue Area**

Northern Avenue Bridge / Hook

Northern Avenue Bridge / Hook: Challenges

Northern Avenue Bridge / Hook: Opportunities

Northern Avenue Bridge / Hook: Opportunities

Northern Avenue Bridge / Hook

Northern Avenue Bridge / Hook: Challenges