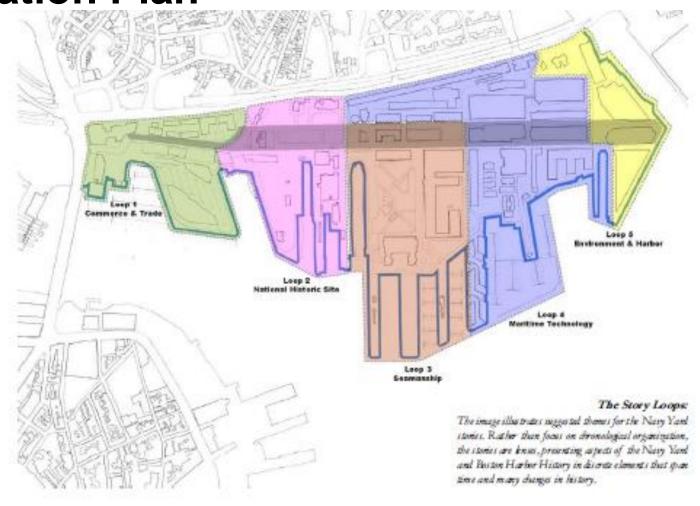

3

## MHPAC Water-dependent Use Subcommittee

Atlantic Wharf September 17, 2013

## b. By hearing from property owners and stakeholders





## 2. Prioritize public realm improvements and watersheet activation strategies

MHPAC Waterfront Activation Subcommittee Atlantic Wharf November 1, 2013

## 2. Prioritize public realm improvements and watersheet activation strategies

MHPAC Waterfront Activation Subcommittee Atlantic Wharf November 1, 2013

## 3. Develop a Draft Public Realm and Watersheet Activation Plan

To be reviewed by the MHPAC and the Waterfront Activation Subcommittee.

To be reviewed by the BRA.

Which will help guide the MHP offsets, substitutions, and amplifications.





## **Fort Point Channel Activation**









# **Charlestown Navy Yard Watersheet Activation Plan**













## **Public Realm Plan Concepts**



## **Public Realm Plan Concepts**













## **Connecting to the Greenway**





## Public Realm Plan Concepts Improve relationship to Medium Greenway Improve Aquarium front yard/ Strengthen lateral connections to **Central Wharf Park** waterfront through Coordinate with Aquarium Master Plan programming/ground-level Increase activity in Central Wharf Park activity and maintaining view Manage bus/trolley parking in the area corridors and vendors Pedestrianize Old Atlantic Avenue

#### **Create four-season activities**

Increase winter activities (e.g., ice skating rink, winter walking programs, Christmas market, nature walks, fall and winter nature tours of the Harbor Islands)

More indoor food and retail venues swimming pool, theater, e