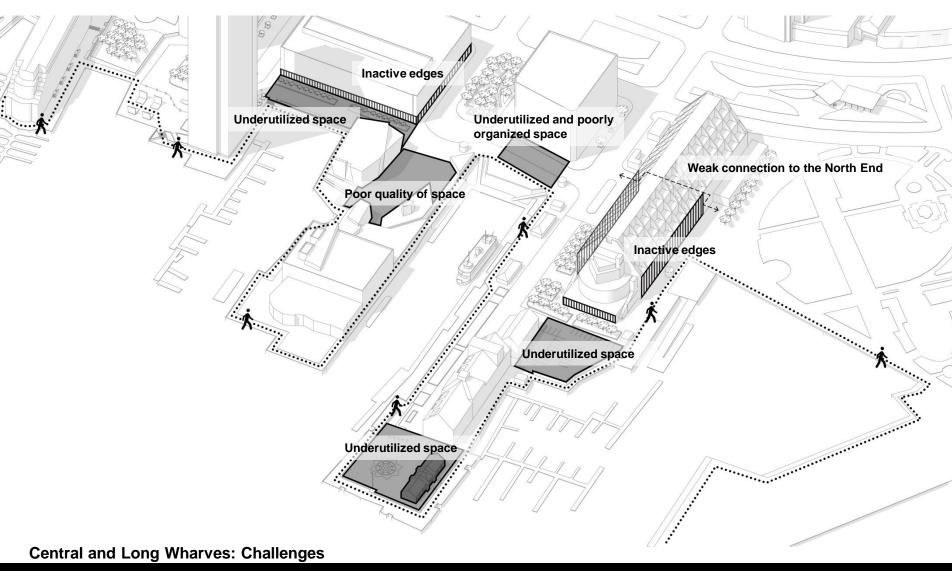

### **Long and Central Wharves**

Improve connections to the North End and Christopher Columbus Park

Long Wharf Marriot ground-level programming and porosity Long Wharf open spaces Programming in Christopher Columbus Park / Long Wharf