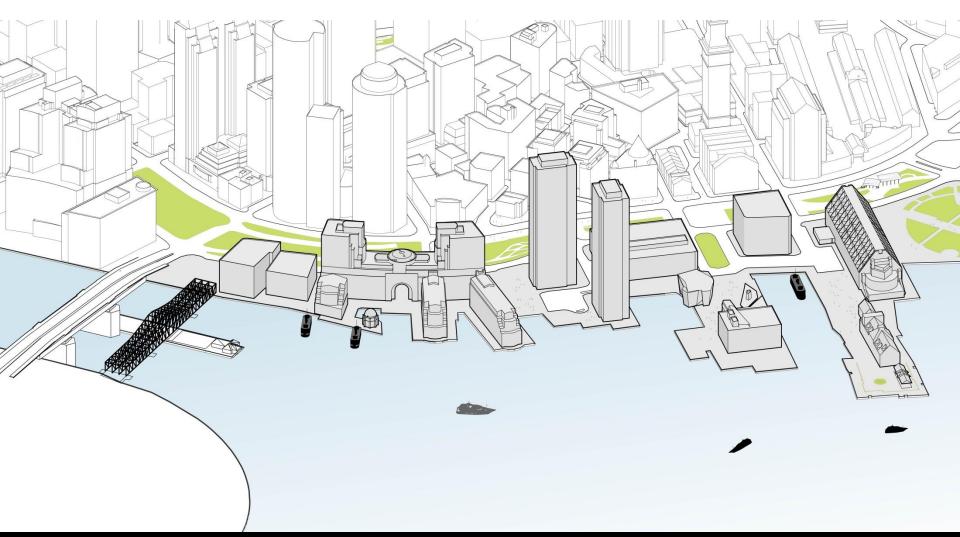

#### Study Area

### Targeted Areas for Improvements

Targeted Areas for Improvements: Connectivity