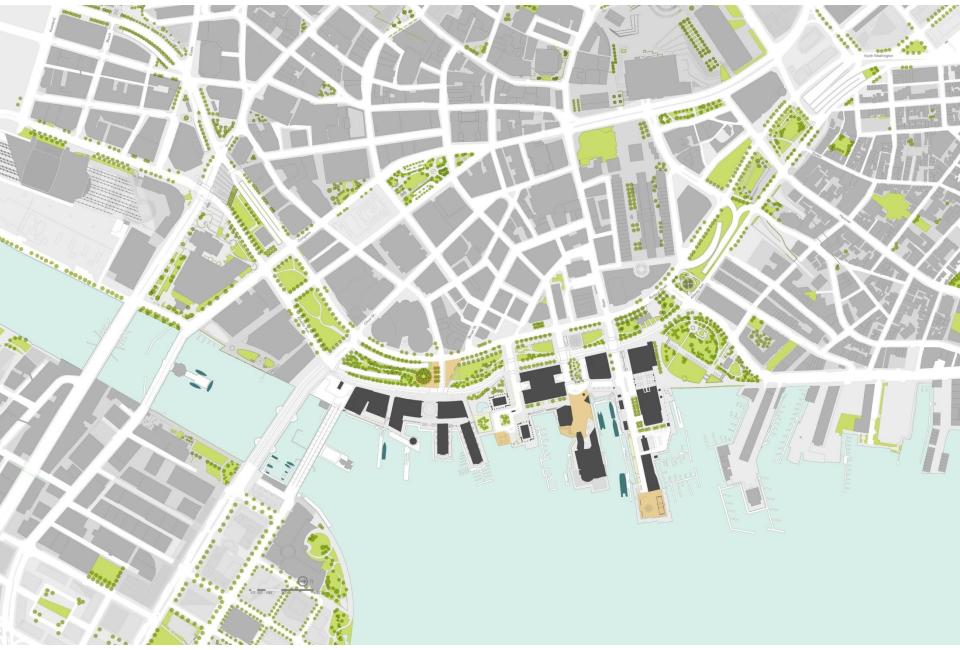

Strengthen lateral connections to **Central Wharf Park** waterfront through Coordinate with Aquarium Master Plan programming/ground-level Increase activity in Central Wharf Park activity and maintaining view Manage bus/trolley parking in the area corridors and vendors Pedestrianize Old Atlantic Avenue

#### **Create four-season activities**

Increase winter activities (e.g., ice skating rink, winter walking programs, Christmas market, nature walks, fall and winter nature tours of the Harbor Islands)

More indoor food and retail venues swimming pool, theater, etc)

## Public Realm Plan Concepts





# Public Realm Plan Concepts **Evaluative Criteria**



Development



Requiring Partnership between Stakeholders



Management



Idea Needing Adoption



Money



Do It Now

#### Study Area



### Targeted Areas for Improvements



Targeted Areas for Improvements: Connectivity



### **Long and Central Wharves**

Improve connections to the North End and Christopher Columbus Park

Long Wharf Marriot ground-level programming and porosity Long Wharf open spaces Programming in Christopher Columbus Park / Long Wharf





















Requiring Partnership

between Stakeholders

Management

Idea Needing Adoption

Money











### **Northern Avenue Area**





Northern Avenue Bridge / Hook



Northern Avenue Bridge / Hook: Challenges



Northern Avenue Bridge / Hook: Opportunities



Northern Avenue Bridge / Hook: Opportunities



Northern Avenue Bridge / Hook



Northern Avenue Bridge / Hook: Challenges



# Public Realm Plan Concepts







Management



Idea Needing Adoptio