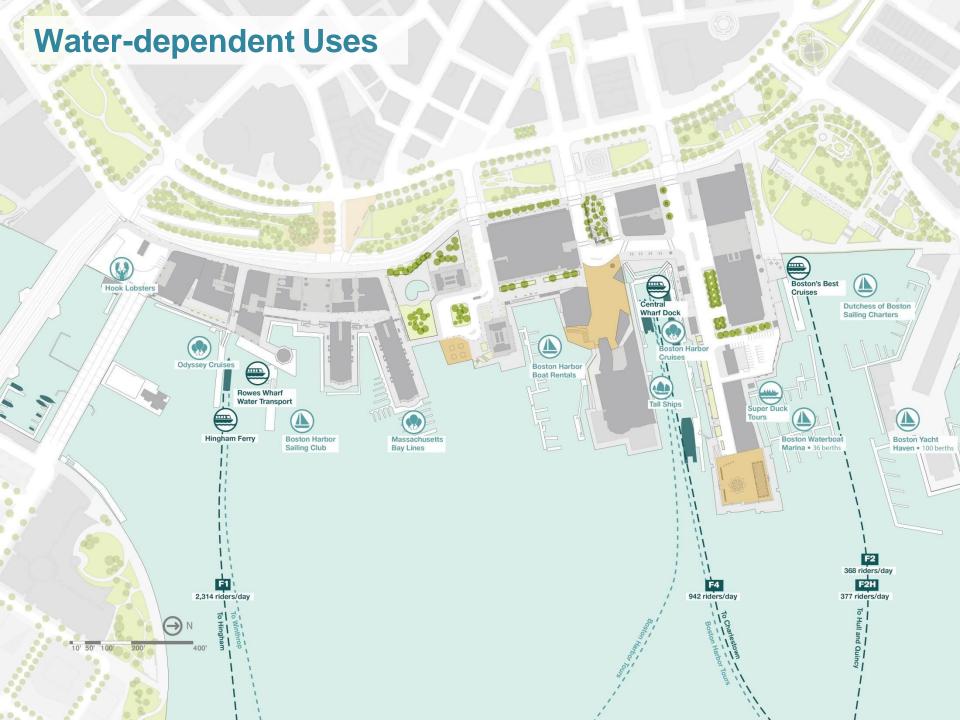

### Targeted Areas for Improvements

Targeted Areas for Improvements: Connectivity