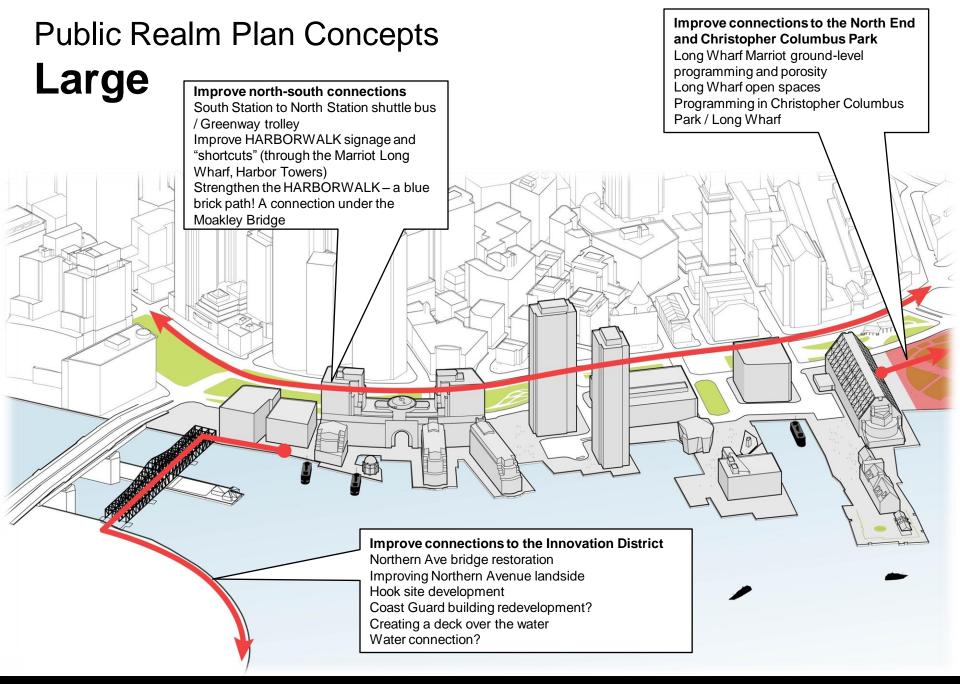

#### Large

Improve connections to the Innovation District
Improve connections to the North End and Christopher Columbus Park
Improve north-south connections

### **Long and Central Wharves**

Improve connections to the North End and Christopher Columbus Park

Long Wharf Marriot ground-level programming and porosity Long Wharf open spaces Programming in Christopher Columbus Park / Long Wharf