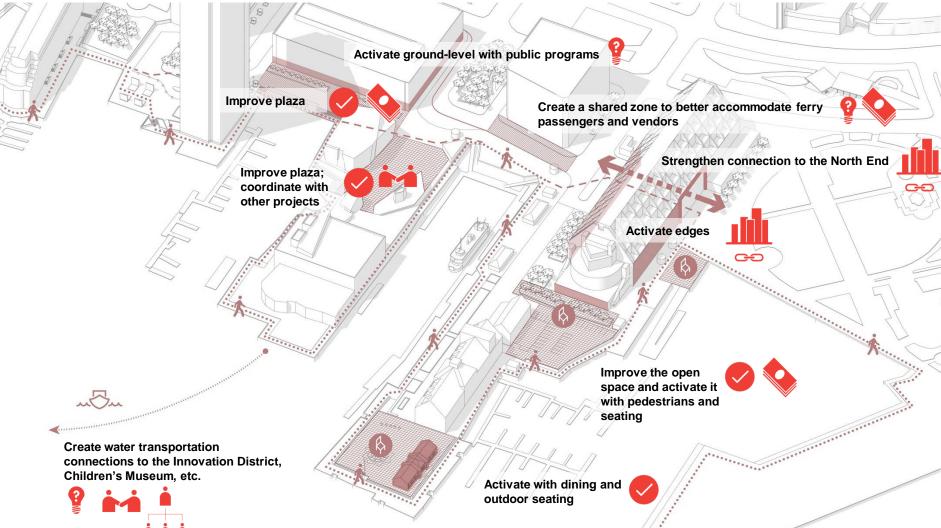

### **Long and Central Wharves**

Improve connections to the North End and Christopher Columbus Park

Long Wharf Marriot ground-level programming and porosity Long Wharf open spaces Programming in Christopher Columbus Park / Long Wharf

### **Northern Avenue Area**

Northern Avenue Bridge / Hook

Northern Avenue Bridge / Hook: Challenges

Northern Avenue Bridge / Hook: Opportunities

Northern Avenue Bridge / Hook: Opportunities

Northern Avenue Bridge / Hook

Northern Avenue Bridge / Hook: Challenges