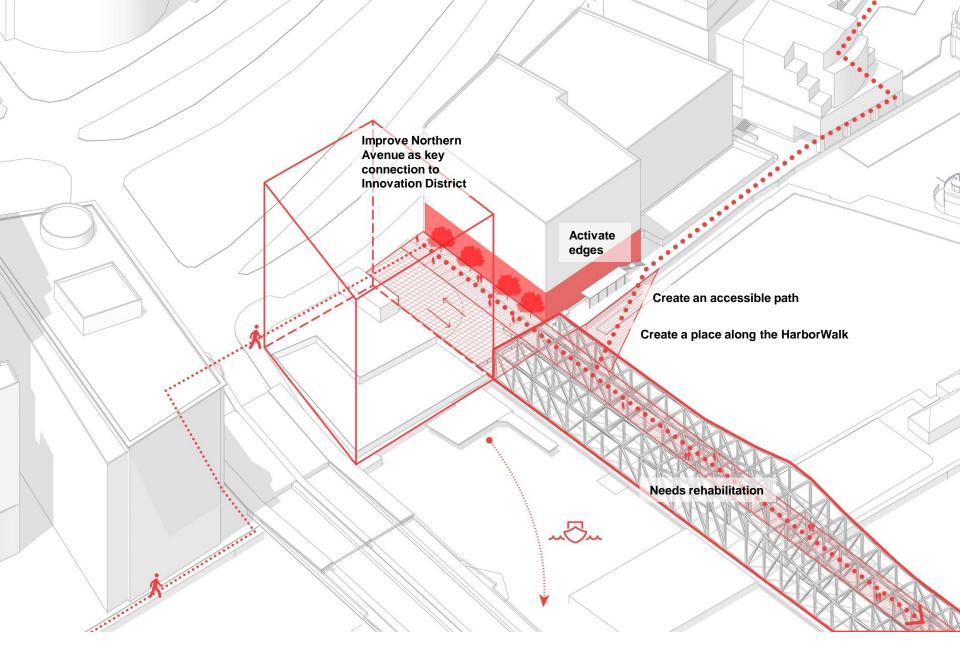

### **Northern Avenue Area**

Northern Avenue Bridge / Hook

Northern Avenue Bridge / Hook: Challenges

Northern Avenue Bridge / Hook: Opportunities

Northern Avenue Bridge / Hook: Opportunities

Northern Avenue Bridge / Hook