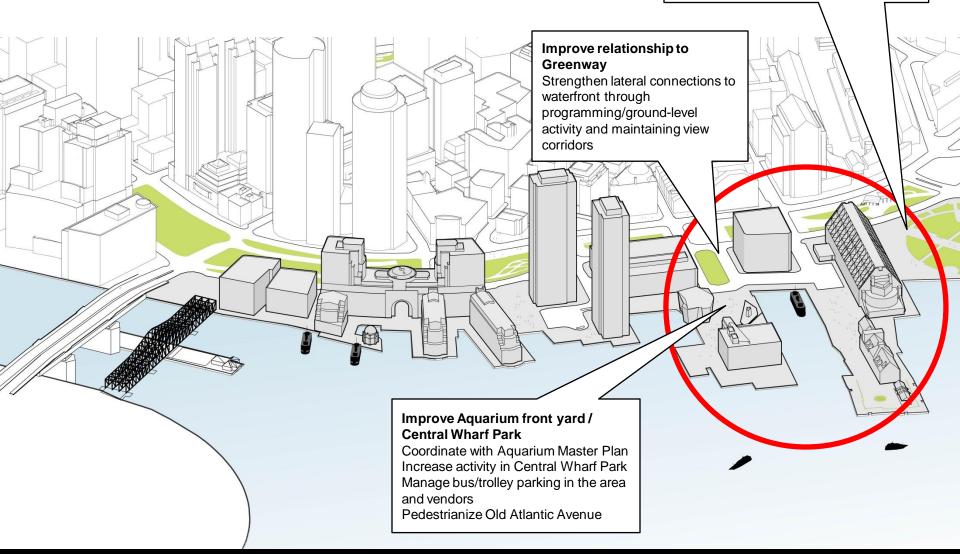

## Public Realm Plan Concepts Improve relationship to Medium Greenway Improve Aquarium front yard/ Strengthen lateral connections to **Central Wharf Park** waterfront through Coordinate with Aquarium Master Plan programming/ground-level Increase activity in Central Wharf Park activity and maintaining view Manage bus/trolley parking in the area corridors and vendors Pedestrianize Old Atlantic Avenue