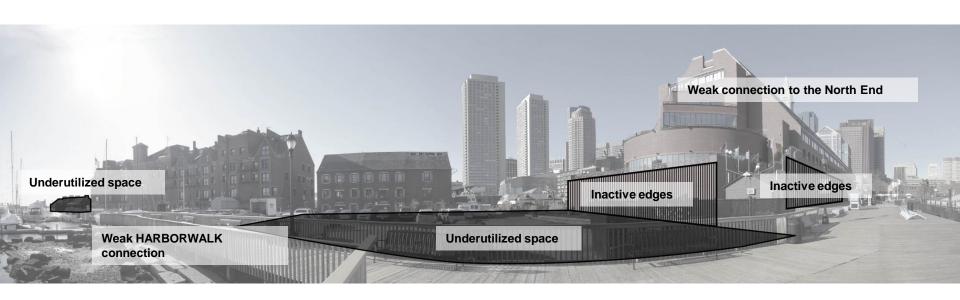

### Targeted Areas for Improvements

Targeted Areas for Improvements: Connectivity