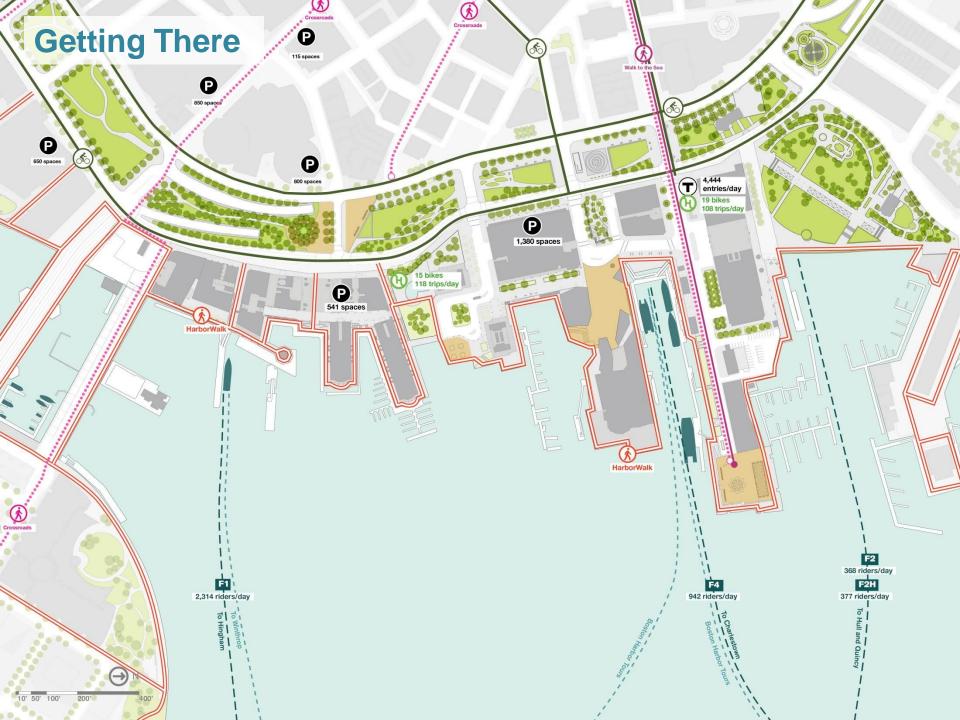

### Targeted Areas for Improvements

Targeted Areas for Improvements: Connectivity