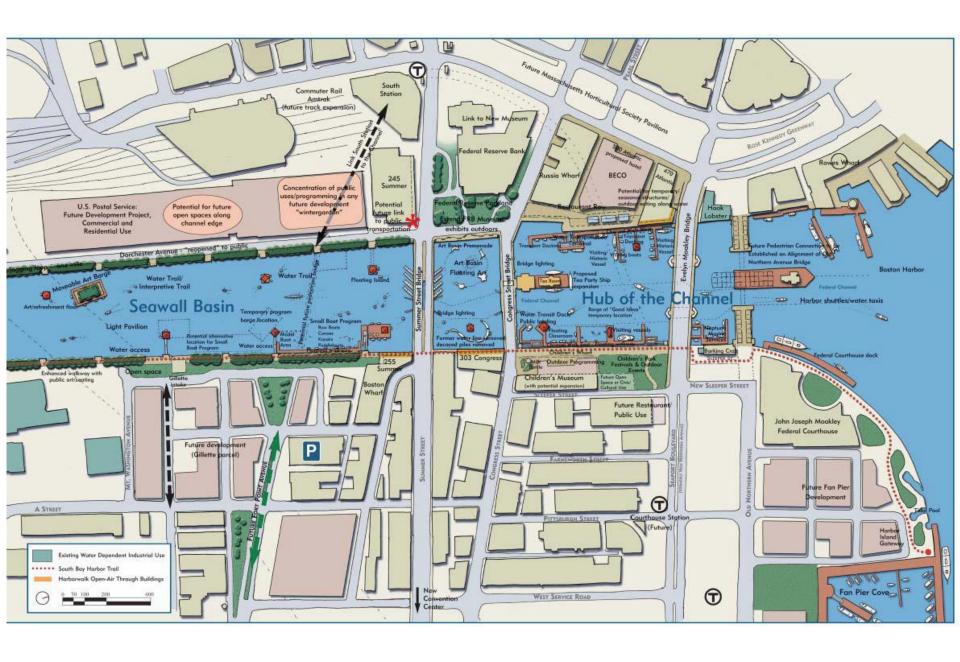

## **Fort Point Channel Activation**

## **Connecting to the Greenway**

## Public Realm Plan Concepts Improve relationship to Medium Greenway Improve Aquarium front yard/ Strengthen lateral connections to **Central Wharf Park** waterfront through Coordinate with Aquarium Master Plan programming/ground-level Increase activity in Central Wharf Park activity and maintaining view Manage bus/trolley parking in the area corridors and vendors Pedestrianize Old Atlantic Avenue