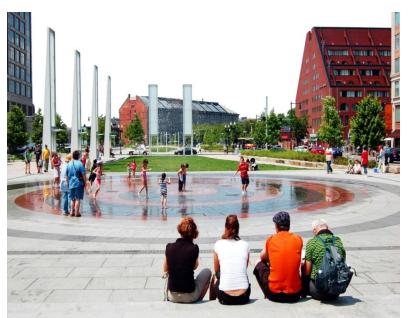

#### **Create four-season activities**

Increase winter activities (e.g., ice skating rink, winter walking programs, Christmas market, nature walks, fall and winter nature tours of the Harbor Islands)

More indoor food and retail venues swimming pool, theater, etc)