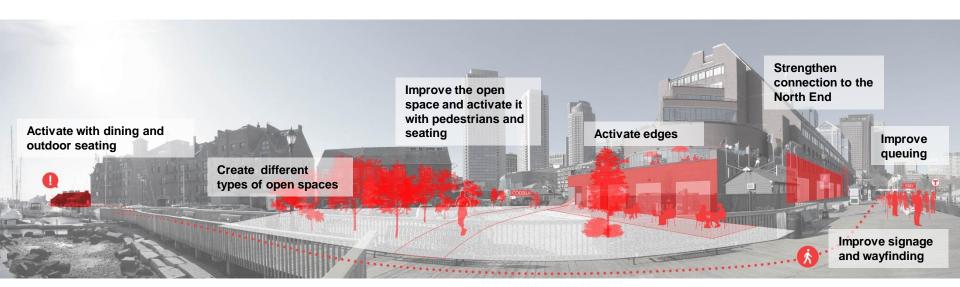

### **Long and Central Wharves**

Improve connections to the North End and Christopher Columbus Park

Long Wharf Marriot ground-level programming and porosity Long Wharf open spaces Programming in Christopher Columbus Park / Long Wharf