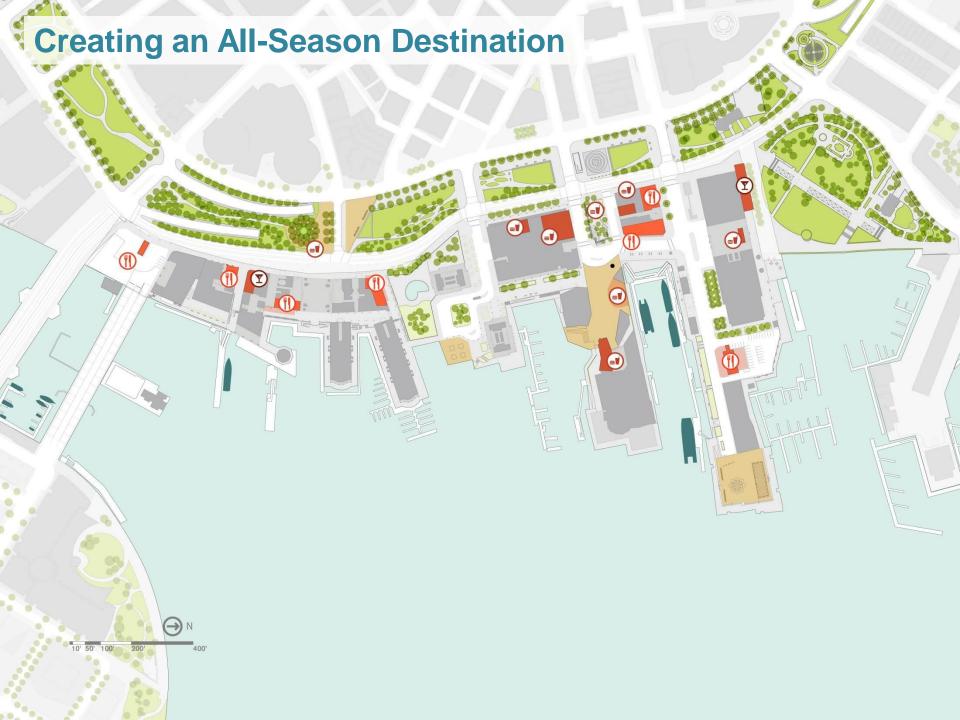

#### **Create four-season activities**

Increase winter activities (e.g., ice skating rink, winter walking programs, Christmas market, nature walks, fall and winter nature tours of the Harbor Islands)

More indoor food and retail venues swimming pool, theater, etc)

### Targeted Areas for Improvements

Targeted Areas for Improvements: Connectivity