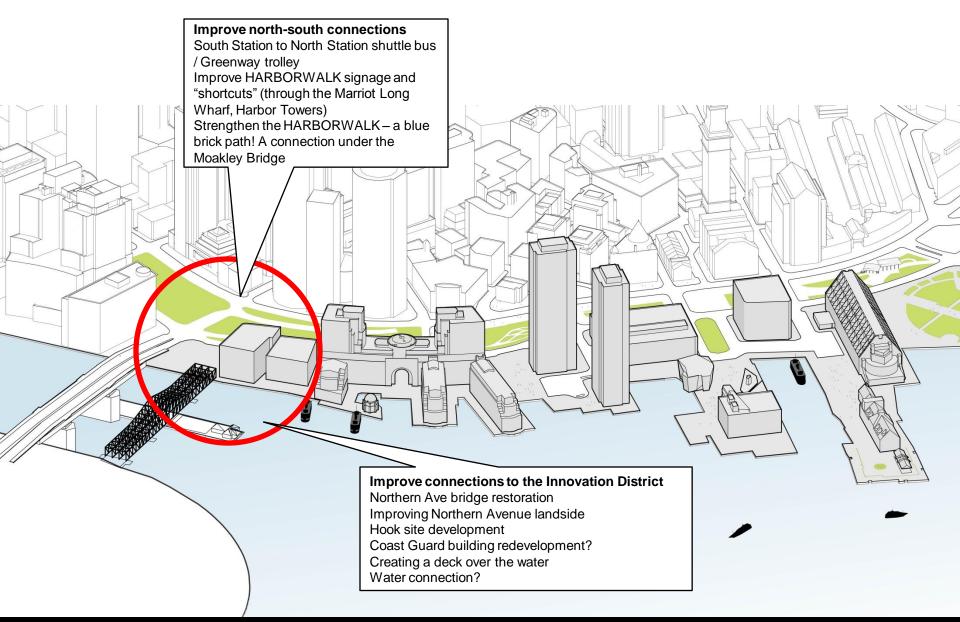

### **Northern Avenue Area**

Northern Avenue Bridge / Hook

Northern Avenue Bridge / Hook: Challenges

Northern Avenue Bridge / Hook: Opportunities

Northern Avenue Bridge / Hook: Opportunities

Northern Avenue Bridge / Hook

#### Large

Improve connections to the Innovation District
Improve connections to the North End and Christopher Columbus Park
Improve north-south connections