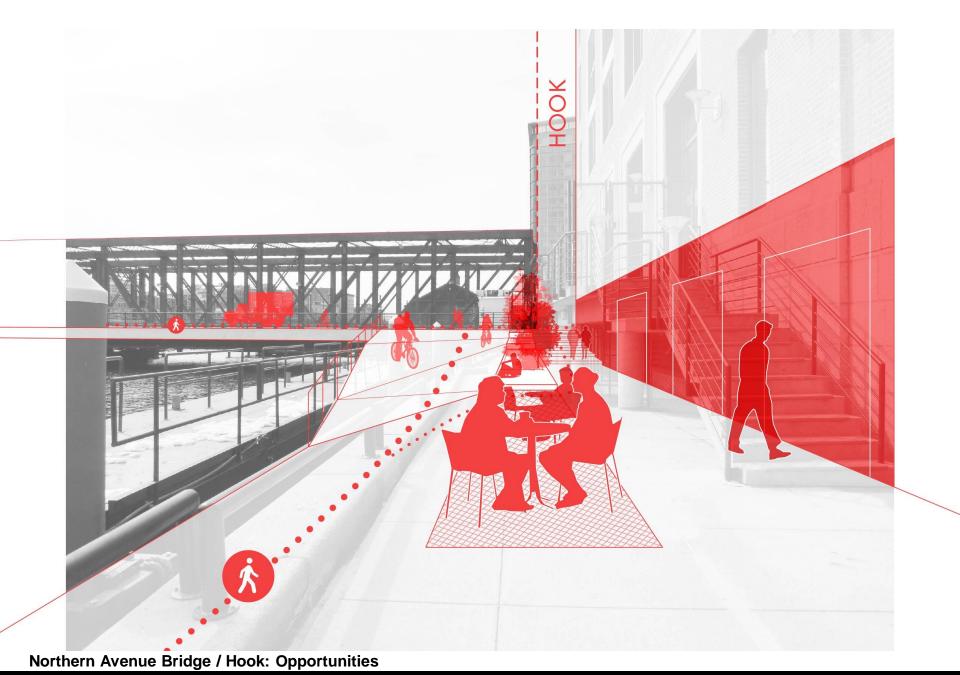

### **Northern Avenue Area**

Northern Avenue Bridge / Hook

Northern Avenue Bridge / Hook: Challenges

Northern Avenue Bridge / Hook: Opportunities

Northern Avenue Bridge / Hook: Opportunities

Northern Avenue Bridge / Hook