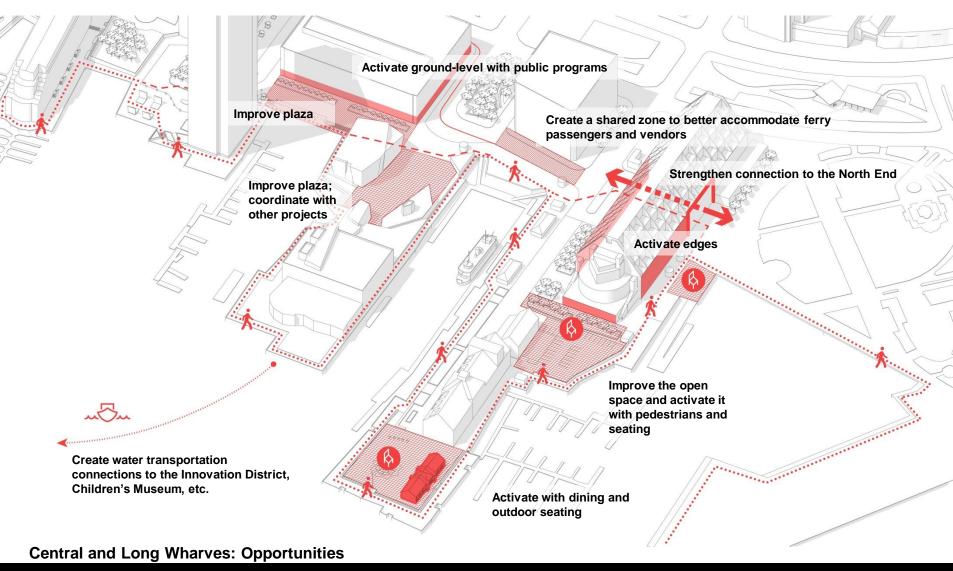

### **Long and Central Wharves**

Improve connections to the North End and Christopher Columbus Park

Long Wharf Marriot ground-level programming and porosity Long Wharf open spaces Programming in Christopher Columbus Park / Long Wharf