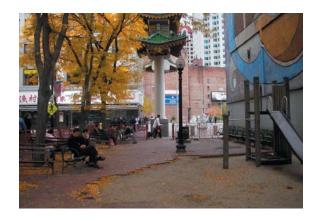

# SITE CONDITIONS

# **SITE CONDITIONS - URBAN CONTEXT**

# **SITE CONDITIONS - ADJACENCIES**

#### SITE CONDITIONS - MICROCLIMATES SECTION

#### **SITE CONDITIONS - MICROCLIMATES**

WEST SIDE (HUDSON ST)

SHELTERED
WEST SIDE OF PARK IS ENCLOSED, SHADED, AND
NEIGHBORHOOD SCALE

EAST SIDE (SURFACE RD)

SUNNY
EAST SIDE OF PARK IS EXPOSED AND OPEN TO THE
VAST SPACES OF CHINATOWN PLAZA AND SURFACE
ROAD