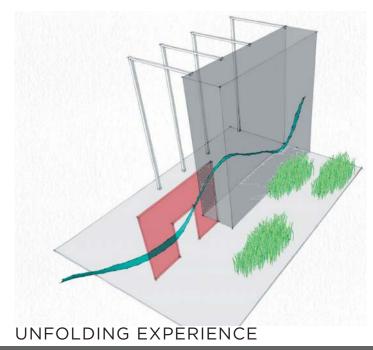

#### **HISTORY AND CULTURE - TRADITIONAL GARDENS**

CELEBRATION OF SEASONAL CHANGE

FRAMING OF VIEWS/ ENCLOSURE

CONTRAST OF "NATURAL" AND MAN MADE FORMS

SURPRISE OR UNFOLDING EXPERIENCE