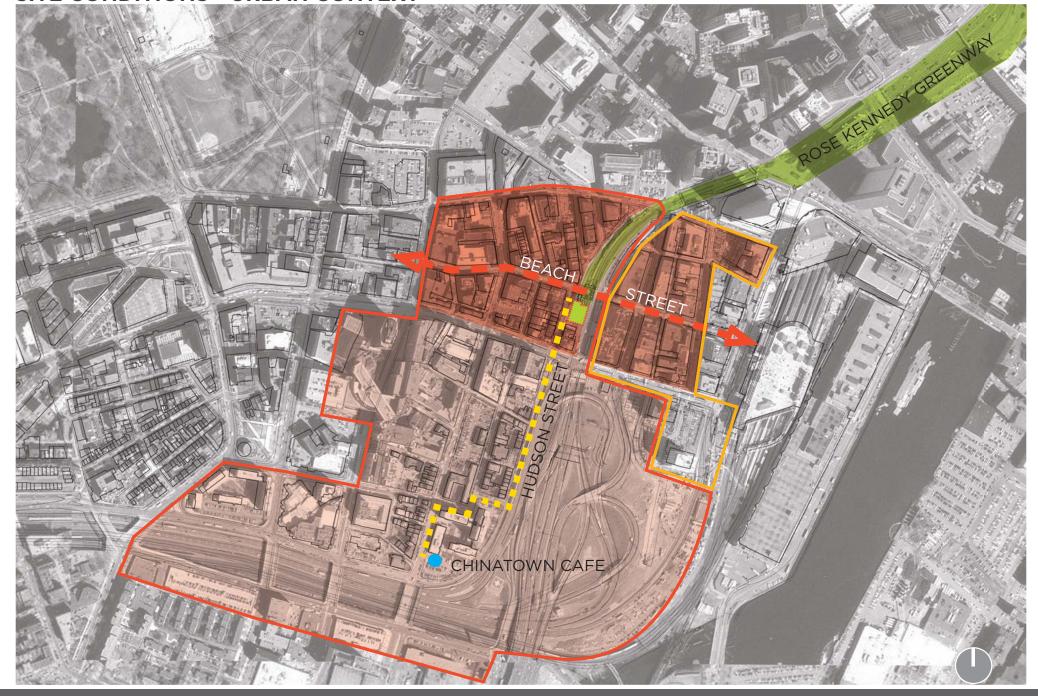

|                                |                             | 1          | Not enough activities on the plaza                                  |   |

#### **COMMUNITY INPUT - GOALS**



EDUCATION & SUSTAINABILITY



HISTORY & CULTURE



COMMUNITY
GATHERING & PLAY

#### **COMMUNITY INPUT - CONCLUSIONS**

**MEMORIAL** 

CELEBRATE MARY SOO HOO

CHINESE DESIGN INFLUENCE

**HISTORY & CULTURE** 

CONNECT TO LARGER PARK

**ART** 

STORY TELLING

WIFI INTERACTIVE PLAY

ENVIRONMENTAL AWARENESS

FLEXIBLE MULTI-USE SPACE

EDUCATION & COMMUNITY SUSTAINABILITY GATHERING & PLAY

**MULTI-GENERATIONAL** 

PARTNER WITH SCHOOLS

**CONVERSATION AREA** 

**COMFORT** 

ACTIVITY DAY AND NIGHT

WELCOMING

DISPLAY INFORMATION

# SITE CONDITIONS



# **SITE CONDITIONS - URBAN CONTEXT**



# **SITE CONDITIONS - ADJACENCIES**









#### SITE CONDITIONS - MICROCLIMATES SECTION



#### **SITE CONDITIONS - MICROCLIMATES**

WEST SIDE (HUDSON ST)



SHELTERED
WEST SIDE OF PARK IS ENCLOSED, SHADED, AND
NEIGHBORHOOD SCALE

EAST SIDE (SURFACE RD)



SUNNY
EAST SIDE OF PARK IS EXPOSED AND OPEN TO THE
VAST SPACES OF CHINATOWN PLAZA AND SURFACE
ROAD

# **SITE CONDITIONS - LEE PARCEL**









#### **COMMUNITY INPUT AND SITE CONDITIONS CONCLUSION**



# HISTORY AND CULTURE OF CHINATOWN



#### MARY SOO HOO - CELEBRATION OF HER LIFE





#### **HISTORY AND CULTURE - TRADITIONAL GARDENS**



CELEBRATION OF SEASONAL CHANGE



FRAMING OF VIEWS/ ENCLOSURE



CONTRAST OF "NATURAL" AND MAN MADE FORMS



SURPRISE OR UNFOLDING EXPERIENCE

# **HISTORY AND CULTURE - GARDEN ELEMENTS**







*