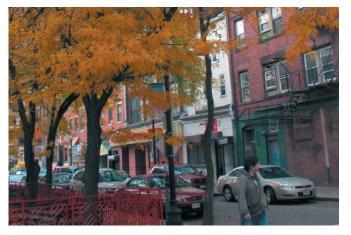

#### **SITE CONDITIONS - MICROCLIMATES**

WEST SIDE (HUDSON ST)

SHELTERED
WEST SIDE OF PARK IS ENCLOSED, SHADED, AND
NEIGHBORHOOD SCALE

EAST SIDE (SURFACE RD)

SUNNY
EAST SIDE OF PARK IS EXPOSED AND OPEN TO THE
VAST SPACES OF CHINATOWN PLAZA AND SURFACE
ROAD