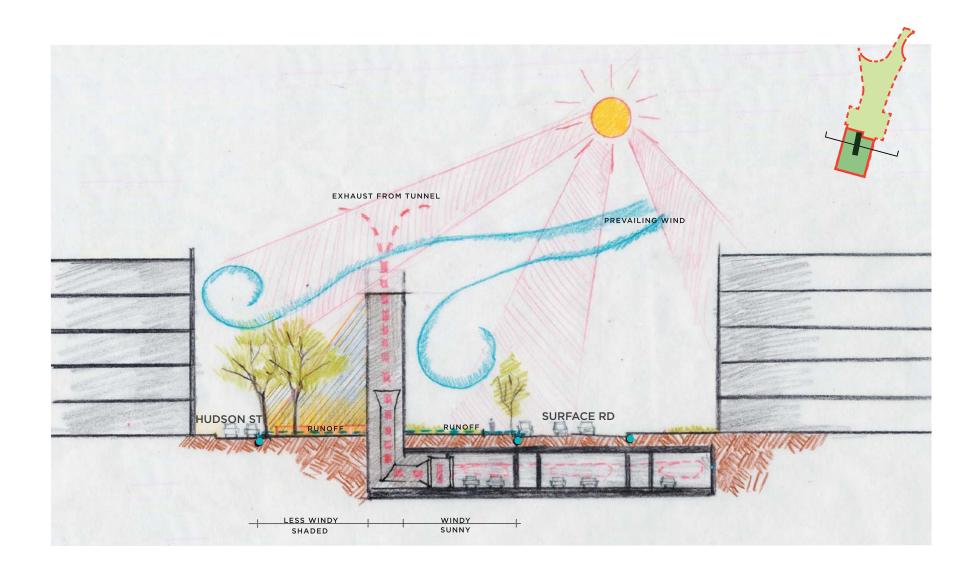

#### SITE CONDITIONS - MICROCLIMATES SECTION

#### **SITE CONDITIONS - MICROCLIMATES**

WEST SIDE (HUDSON ST)

SHELTERED
WEST SIDE OF PARK IS ENCLOSED, SHADED, AND
NEIGHBORHOOD SCALE

EAST SIDE (SURFACE RD)

SUNNY
EAST SIDE OF PARK IS EXPOSED AND OPEN TO THE
VAST SPACES OF CHINATOWN PLAZA AND SURFACE
ROAD