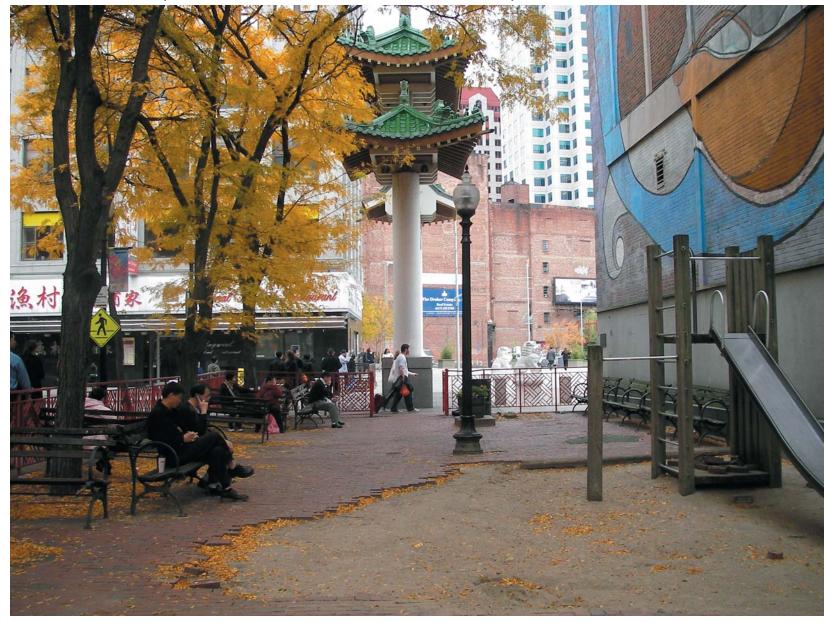

# SITE CONDITIONS

# **SITE CONDITIONS - URBAN CONTEXT**

# **SITE CONDITIONS - ADJACENCIES**

#### SITE CONDITIONS - MICROCLIMATES SECTION

#### **SITE CONDITIONS - MICROCLIMATES**

WEST SIDE (HUDSON ST)

SHELTERED
WEST SIDE OF PARK IS ENCLOSED, SHADED, AND
NEIGHBORHOOD SCALE

EAST SIDE (SURFACE RD)

SUNNY
EAST SIDE OF PARK IS EXPOSED AND OPEN TO THE
VAST SPACES OF CHINATOWN PLAZA AND SURFACE
ROAD