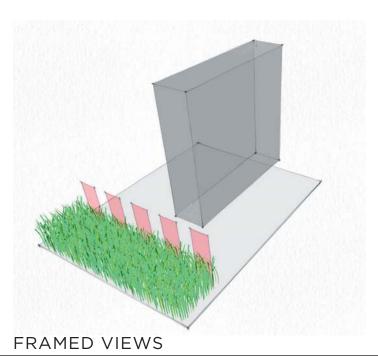

#### **HISTORY AND CULTURE - TRADITIONAL GARDENS**

CELEBRATION OF SEASONAL CHANGE

FRAMING OF VIEWS/ ENCLOSURE

CONTRAST OF "NATURAL" AND MAN MADE FORMS

SURPRISE OR UNFOLDING EXPERIENCE