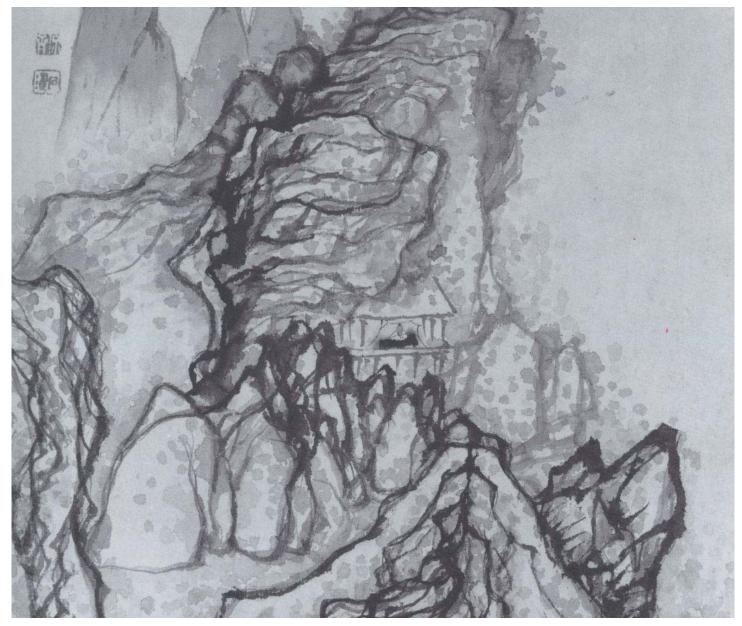

#### **HISTORY AND CULTURE - TRADITIONAL GARDENS**

CELEBRATION OF SEASONAL CHANGE

FRAMING OF VIEWS/ ENCLOSURE

CONTRAST OF "NATURAL" AND MAN MADE FORMS

SURPRISE OR UNFOLDING EXPERIENCE

# **HISTORY AND CULTURE - GARDEN ELEMENTS**

**ENCLOSURE OF SPACE** 