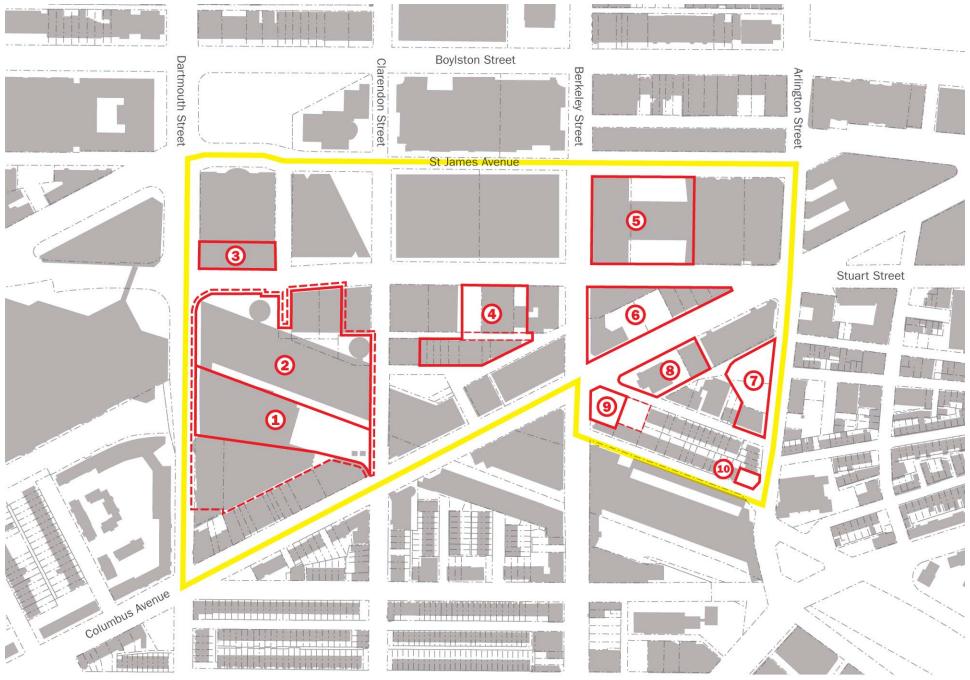

**Development Opportunities** 

Source: Drawing by Utile, Parcel and Building Data from BRA

For illustrative purposes only. A sampling of sites were chosen to illustrate effect of proposed guidelines. Massings and heights are approximate based on initial studies. Scenarios are purely speculative and do not represent any specific proposals. Future project proponents must display compliance with all rules and guidelines governing development.