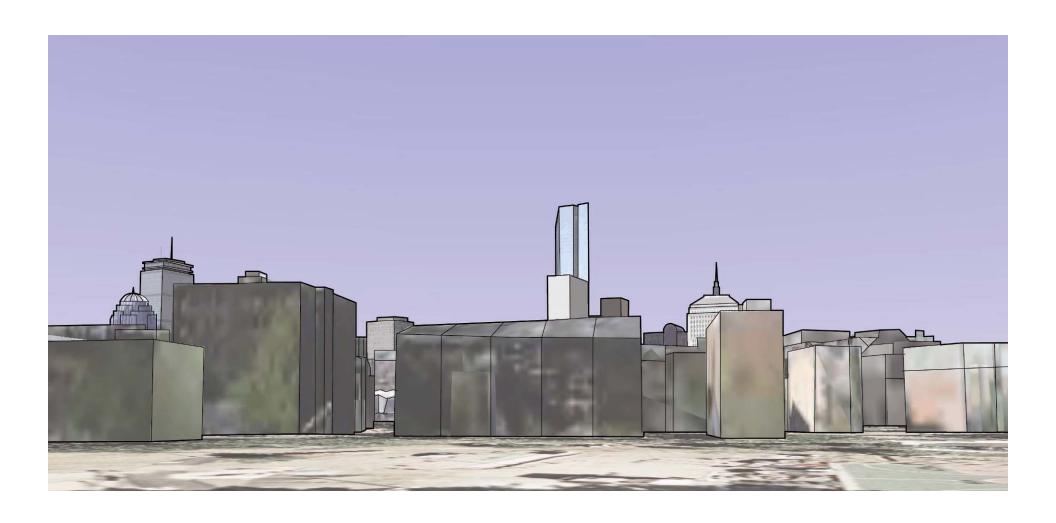

View from I-93 Looking North: Commercial Scenario up to 350'

View from I-93 Looking North: Commercial Scenario up to 450'

View from I-93 Looking North: Residential up to 350'

View from Columbus Ave looking Northeast: Existing