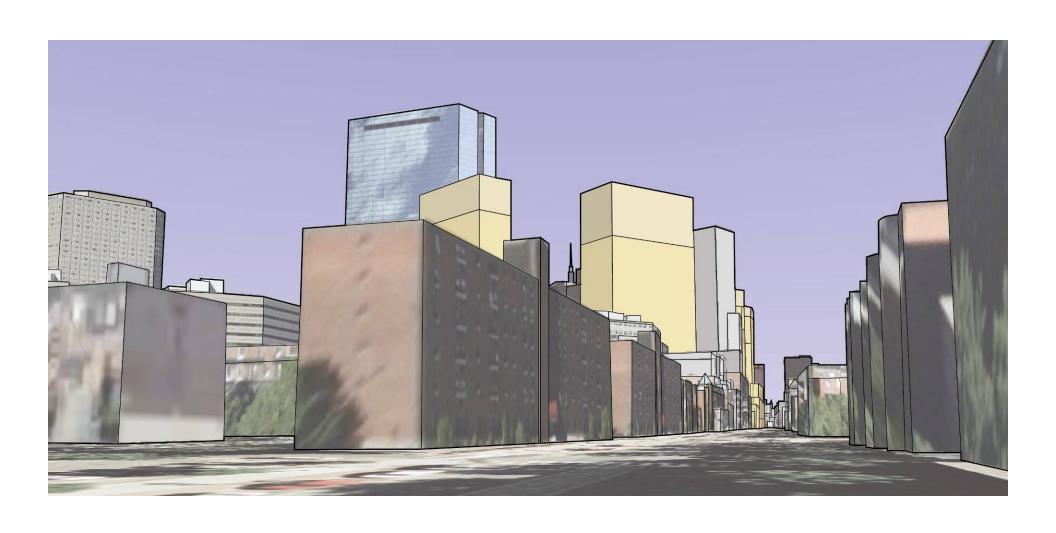

View from I-93 Looking North: Commercial Scenario up to 350'

View from I-93 Looking North: Commercial Scenario up to 450'

View from I-93 Looking North: Residential up to 350'

View from Columbus Ave looking Northeast: Existing