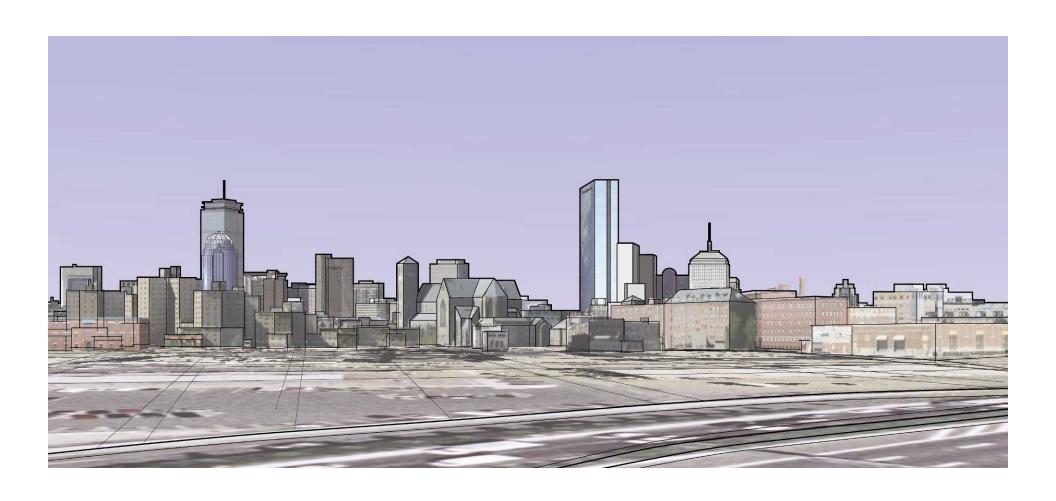

View from I-93 Looking North: Commercial Scenario up to 350'

View from I-93 Looking North: Commercial Scenario up to 450'

View from I-93 Looking North: Residential up to 350'

View from Columbus Ave looking Northeast: Existing