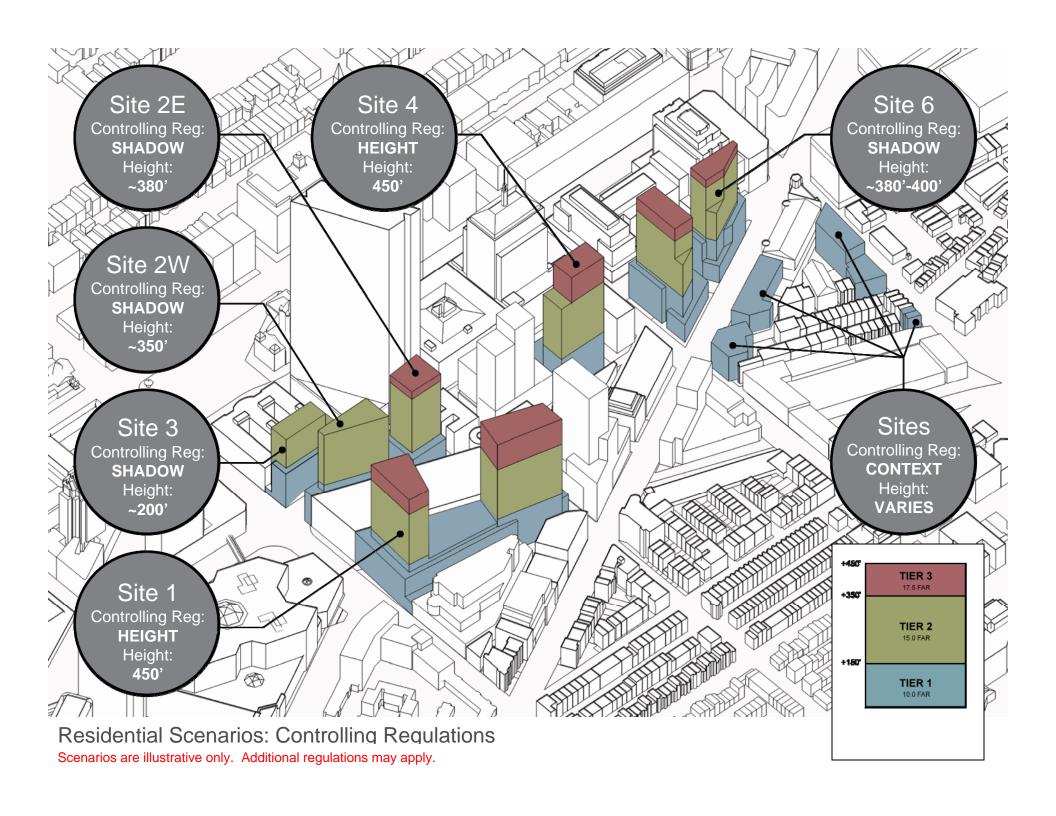

**Development Opportunities** 

Source: Drawing by Utile, Parcel and Building Data from BRA

For illustrative purposes only. A sampling of sites were chosen to illustrate effect of proposed guidelines. Massings and heights are approximate based on initial studies. Scenarios are purely speculative and do not represent any specific proposals. Future project proponents must display compliance with all rules and guidelines governing development.