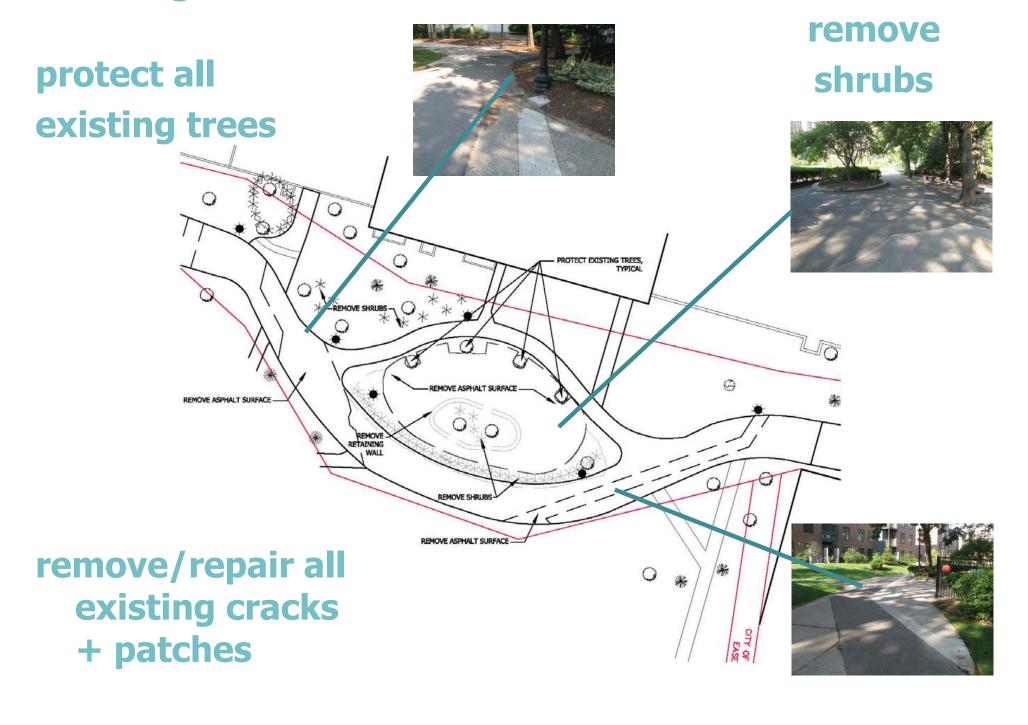

#### existing/demolition

#### remove/repair all existing cracks + patches

#### existing/demolition

repair cracks with overlay surface

protect all existing trees