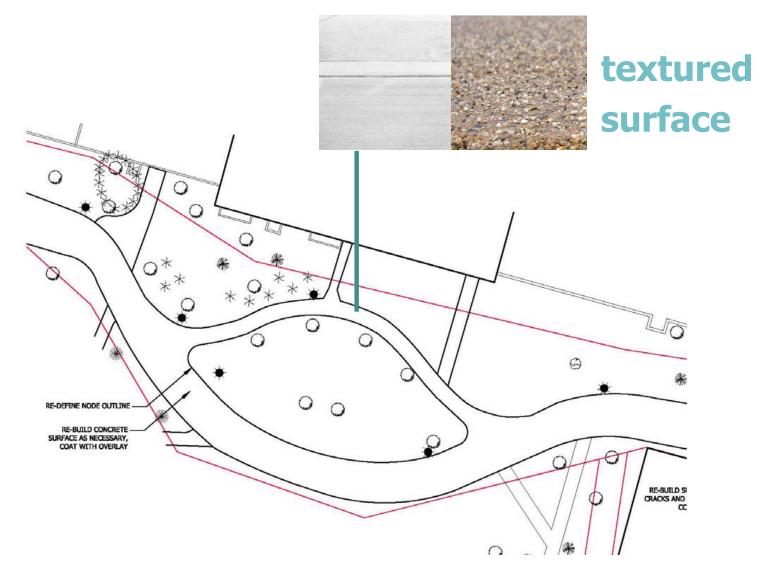

#### proposed textured surface

#### proposed textured surface

provide continuous, safe, ADA compliant path achieved by overlaying new material