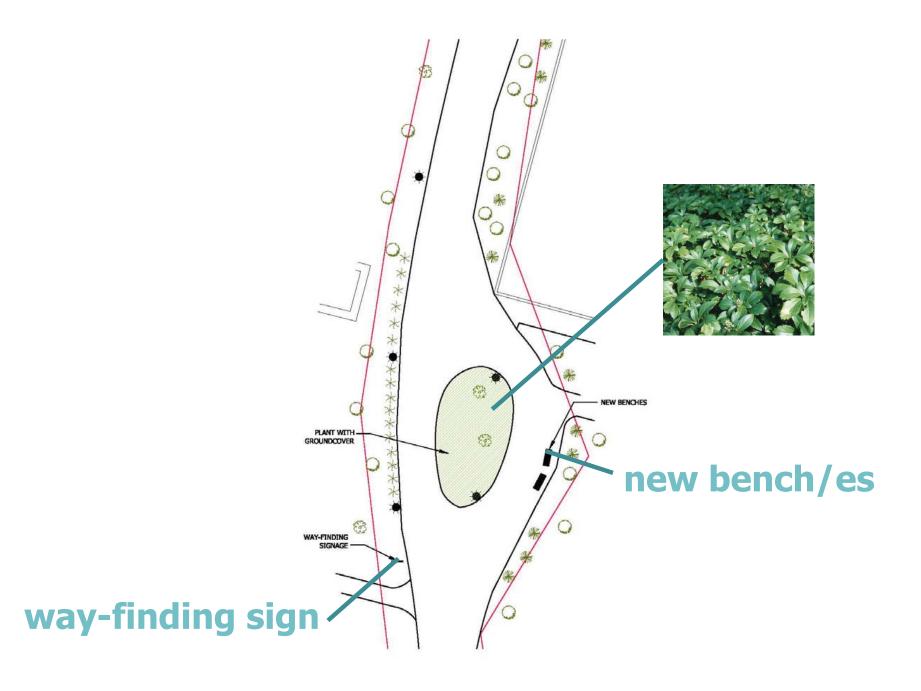

xisting inlet

remove/repair all existing pavement cracks and imperfections

#### existing/demolition



#### proposed textured surface



provide continuous, safe, ADA compliant path achieved by overlaying new material

#### proposed planting/benches/signs/blue phones



#### existing drainage issues



large puddle forming where existing grades indicate a low point

existing trench drain as noted on survey can not be located upon visual inspection puddles forming at imperfections in existing pavement

#### proposed drainage solutions



#### existing/demolition



repair cracks with overlay surface

protect all existing trees

#### proposed textured surface



provide continuous, safe, ADA compliant path achieved by overlaying new material

# proposed planting/benches/signs/blue phones



# existing drainage issues



#### proposed drainage solutions



remove/repair
all existing
pavement
patches,
cracks and
imperfections

## existing/demolition

8 9 repair cracks with overlay surface and rebuild damaged area

protect all existing trees

#### proposed textured surface



#### proposed planting/benches/signs/blue phones



#### existing drainage issues



#### proposed drainage solutions



# other amenities

# bench plan



#### bench considerations



backless 24" bench



backless 59" bench



backless 118" bench



freestanding, surface mount and embedded supports



backed 118" bench w/center arm





backed 24" bench



backed 69" bench



backed 118\* bench





backed 24" bench



backed 69" bench



backed 118\* bench













# backless seating elements



##