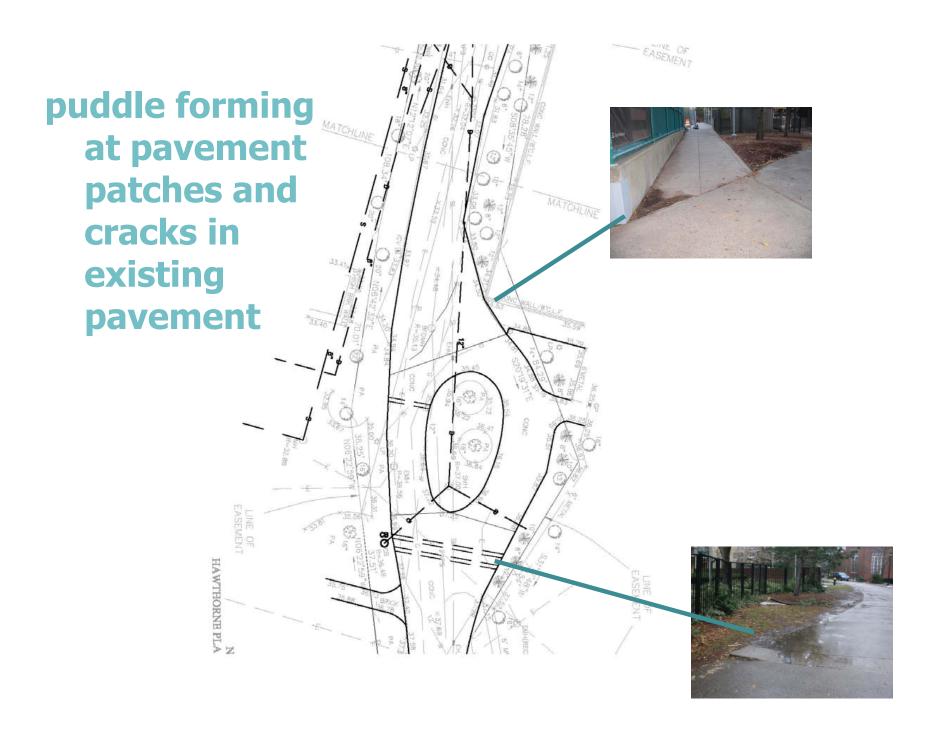

#### existing drainage issues

large puddle forming where existing grades indicate a low point

existing trench drain as noted on survey can not be located upon visual inspection puddles forming at imperfections in existing pavement