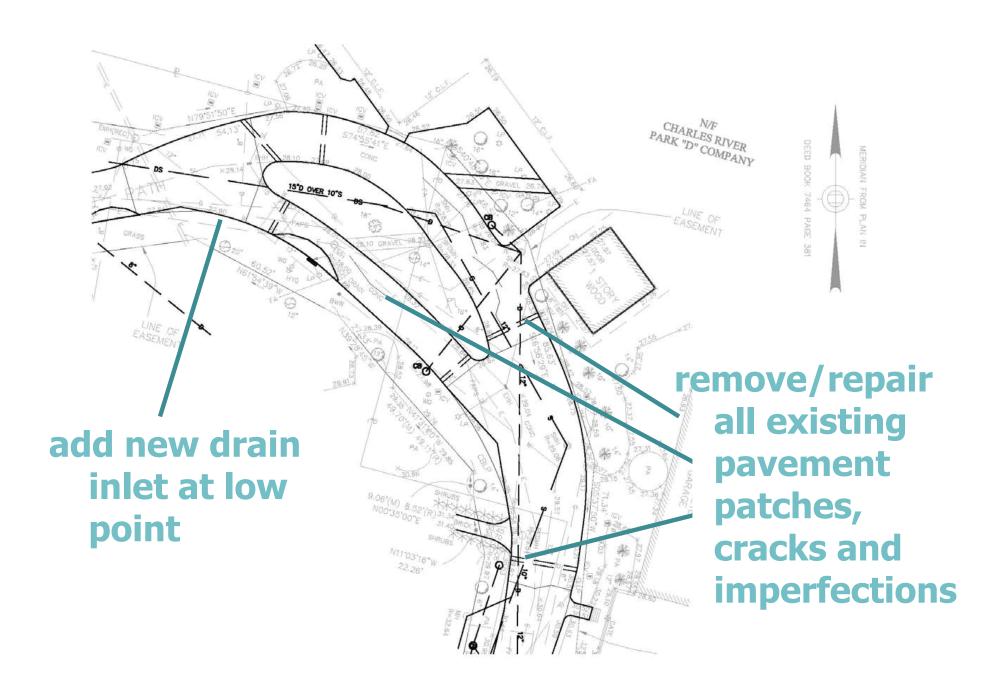

## remove/repair all existing pavement patches and cracks

restore overland flow to drainage structures with new continuous surface

add new drain inlet in front of store if necessary depending on flow length