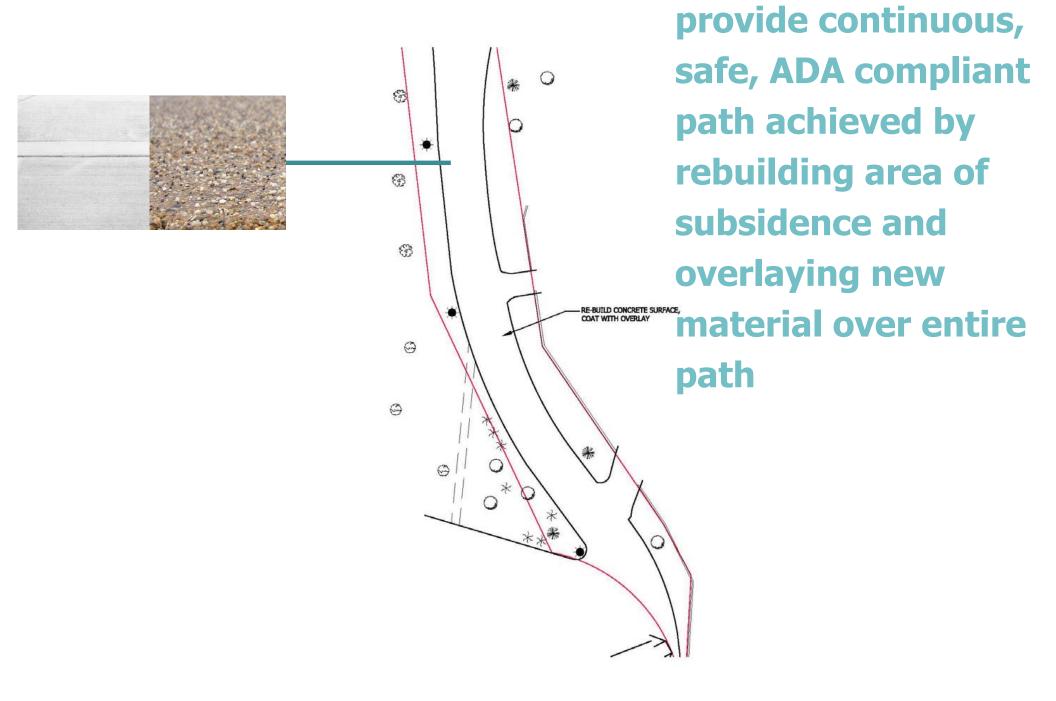

#### proposed surface

provide continuous, safe, ADA compliant path achieved by demolishing select parts of the path, rebuilding the path and overlaying new material