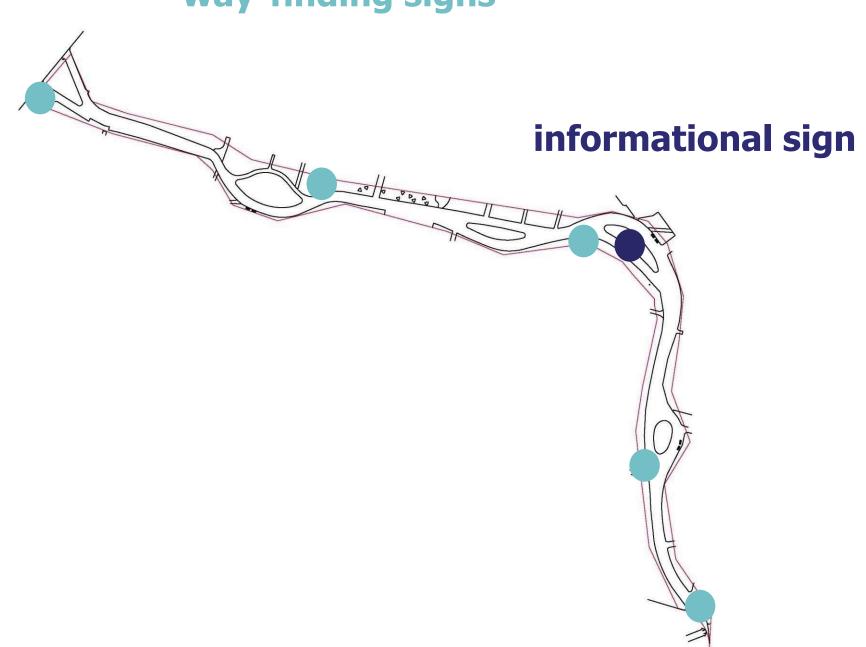

#### proposed drainage solutions



remove/repair
all existing
pavement
patches,
cracks and
imperfections

## existing/demolition

8 9 repair cracks with overlay surface and rebuild damaged area

protect all existing trees

#### proposed textured surface



#### proposed planting/benches/signs/blue phones



#### existing drainage issues



#### proposed drainage solutions



# other amenities

# bench plan



#### bench considerations



backless 24" bench



backless 59" bench



backless 118" bench



freestanding, surface mount and embedded supports



backed 118" bench w/center arm





backed 24" bench



backed 69" bench



backed 118\* bench





backed 24" bench



backed 69" bench



backed 118\* bench













# backless seating elements



## signage

# way-finding signs



# composite illustrative plan



LOWELL SQUARE