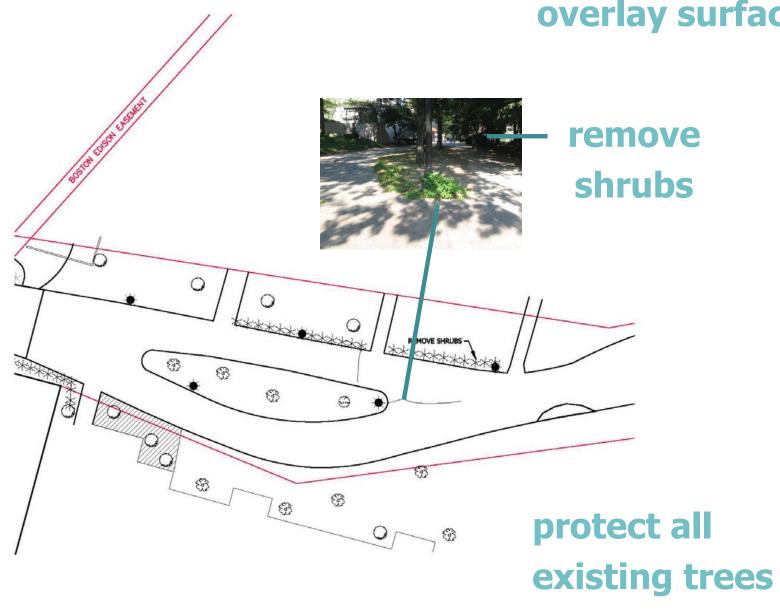

#### existing/demolition

repair cracks with overlay surface

protect all existing trees

## existing/demolition

8 9 repair cracks with overlay surface and rebuild damaged area

protect all existing trees