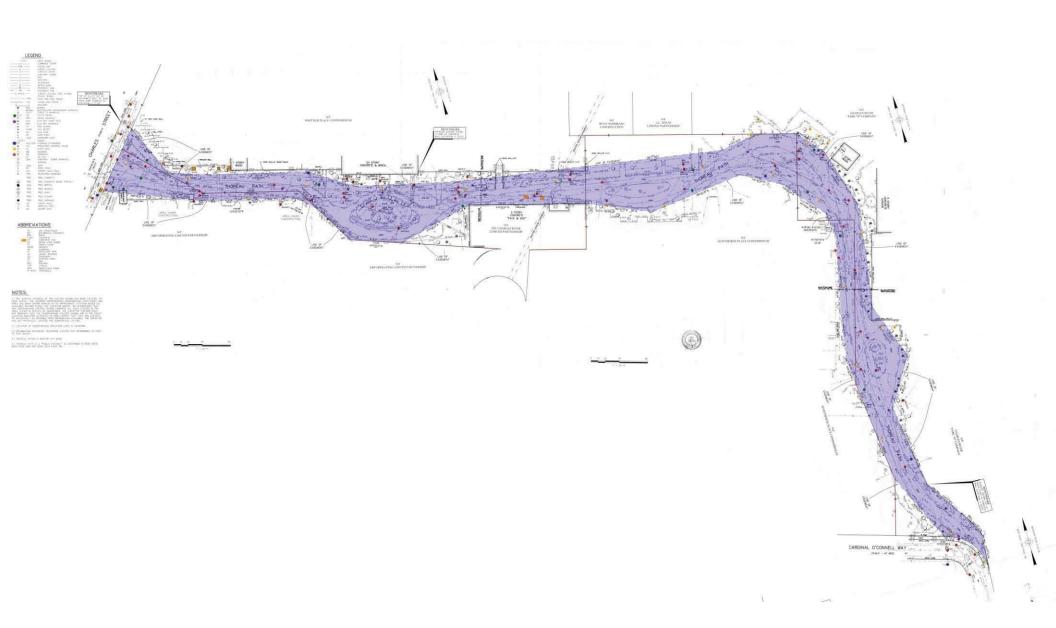

### from public input / feedback:

Thoreau Path is a PATH not a park

 Thoreau Path is a NEIGHBORHOOD WALKWAY not an urban destination

- Provide a safe, consistent, durable surface along the entire path (that meets all codes);
- Provide low-maintenance, lowto-the-ground plantings (remove shrubs that block sight-lines);
- Provide regulatory + directional signage, emergency phones + a few benches for people to rest along the path;

#### **EXISTING CONDITIONS: PRELIMINARY STUDY: AUGUST 2009**









# proposal

#### composite illustrative plan



#### concrete path surface



#### planting



#### seating/signs/blue phone



#### composite illustrative plan



LOWELL SQUARE

#### existing/demolition



#### proposed surface



provide continuous, safe, ADA compliant path achieved by demolishing select parts of the path, rebuilding the path and overlaying new material

#### proposed planting/benches/signs/blue phones



#### existing drainage issues



#### proposed drainage solutions



#### existing/demolition



#### proposed surface



provide continuous, safe, ADA compliant path achieved by demolishing select parts of the path, rebuilding the path and overlaying new material

#### proposed planting/benches/signs/blue phones



#### existing drainage issues



#### proposed drain