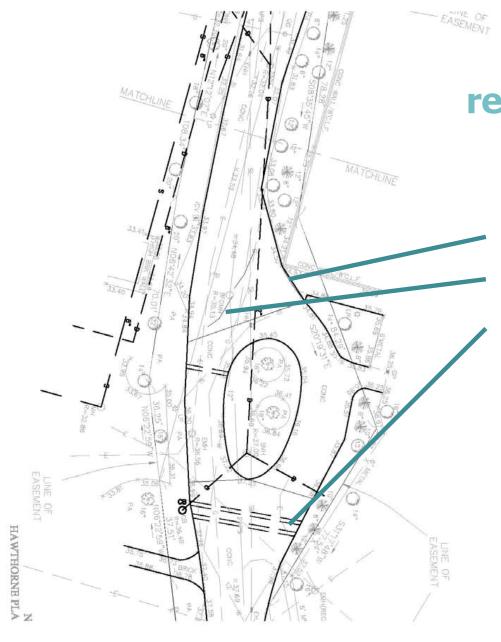

rfections

#### existing/demolition



#### proposed textured surface



provide continuous, safe, ADA compliant path achieved by overlaying new material

#### proposed planting/benches/signs/blue phones



#### existing drainage issues



large puddle forming where existing grades indicate a low point

existing trench drain as noted on survey can not be located upon visual inspection puddles forming at imperfections in existing pavement

#### proposed drainage solutions



#### existing/demolition



repair cracks with overlay surface

protect all existing trees

#### proposed textured surface



provide continuous, safe, ADA compliant path achieved by overlaying new material

# proposed planting/benches/signs/blue phones



# existing drainage issues



#### proposed drainage solutions



remove/repair
all existing
pavement
patches,
cracks and
imperfections

## existing/demolition

8 9 repair cracks with overlay surface and rebuild damaged area

protect all existing trees

#### proposed textured surface



#### proposed planting/benches/signs/blue phones



#### existing drainage issues



#### proposed drainage solutions



# other amenities

# bench plan



#### bench considerations



backless 24" bench



backless 59" bench



backless 118" bench



freestanding, surface mount and embedded supports



backed 118" bench w/center arm





backed 24" bench



backed 69" bench



backed 118\* bench





backed 24" bench



backed 69" bench



backed 118\* bench













# backless seating elements



## signage

# way-finding signs



# composite illustrative plan