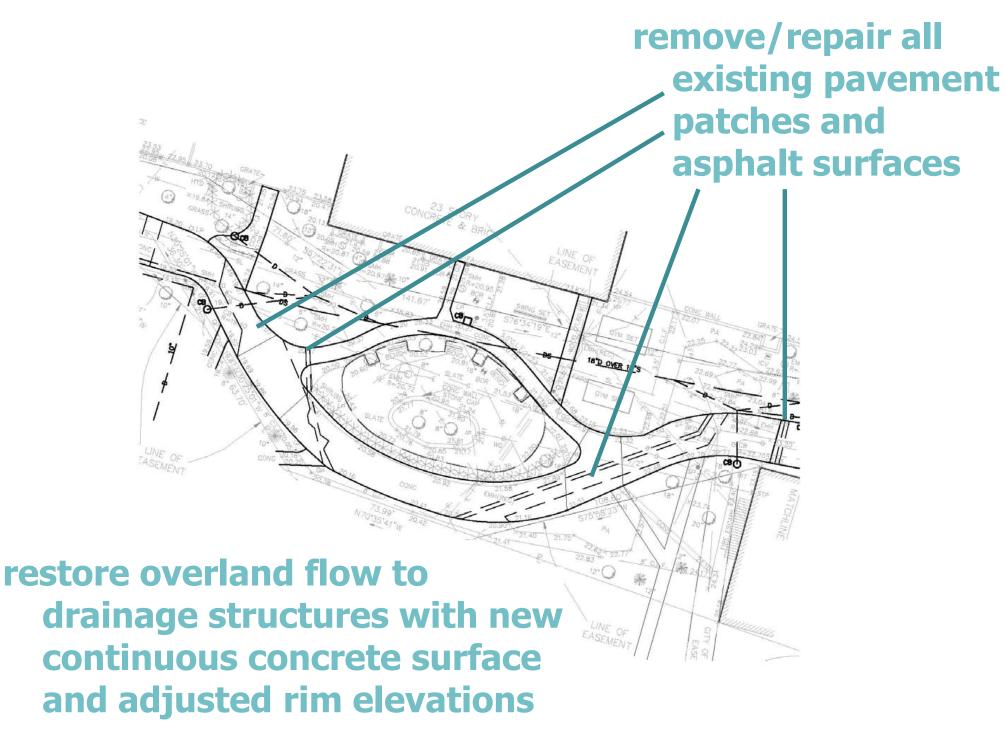

#### proposed drainage solutions

## remove/repair all existing pavement patches and cracks

restore overland flow to drainage structures with new continuous surface

add new drain inlet in front of store if necessary depending on flow length

#### proposed drainage solutions

regrade

slope to existing inlet

remove/repair all existing pavement cracks and imperfections

#### proposed drainage solutions

remove/repair
all existing
pavement
patches,
cracks and
imperfections