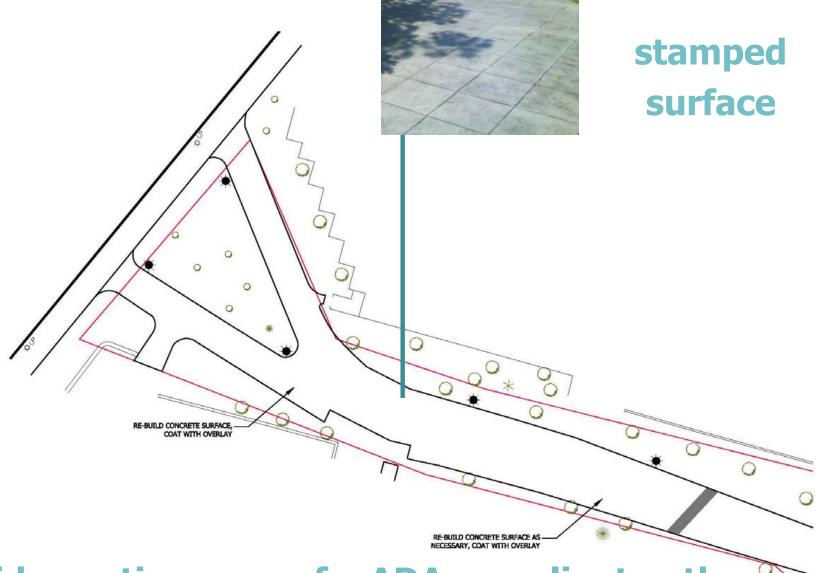

#### proposed textured surface

#### proposed textured surface

provide continuous, safe, ADA compliant path achieved by overlaying new material