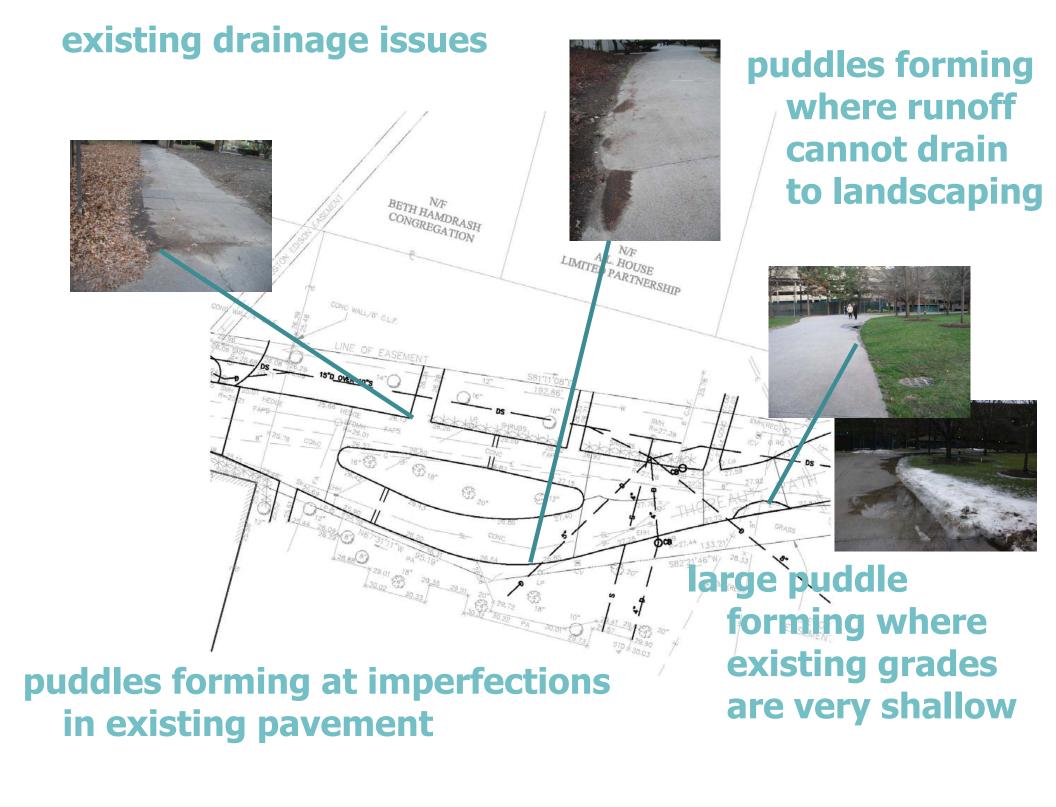

#### existing drainage issues

#### existing drainage issues

large puddle forming where existing grades indicate a low point

existing trench drain as noted on survey can not be located upon visual inspection puddles forming at imperfections in existing pavement

# existing drainage issues