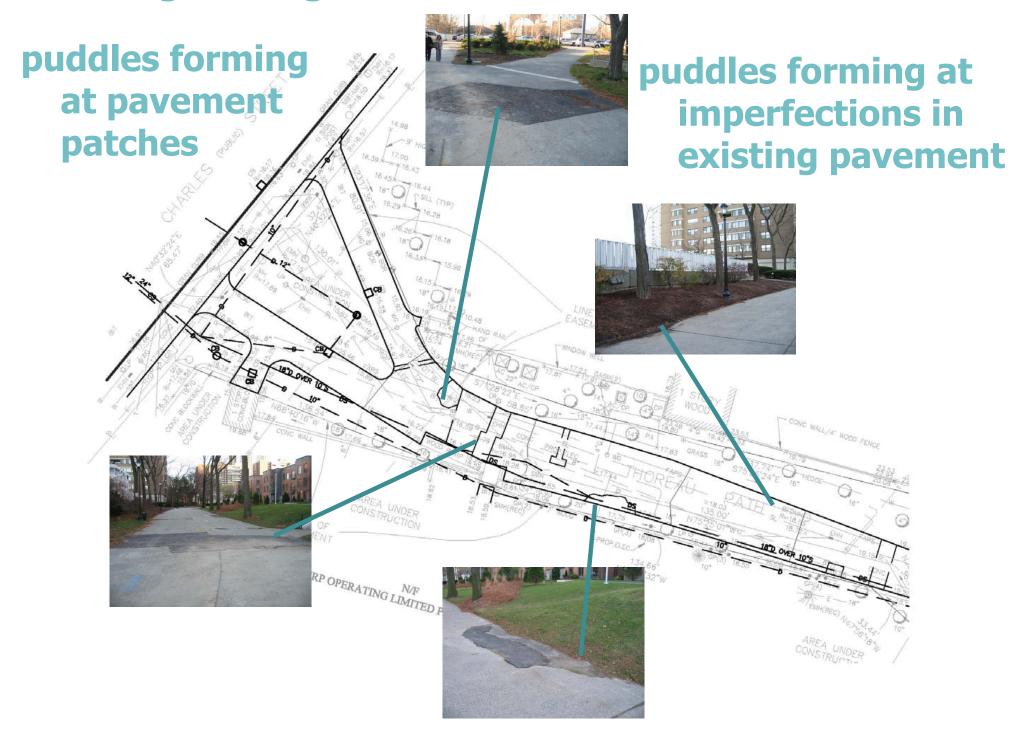

#### existing drainage issues

#### existing drainage issues

large puddle forming where existing grades indicate a low point

existing trench drain as noted on survey can not be located upon visual inspection puddles forming at imperfections in existing pavement