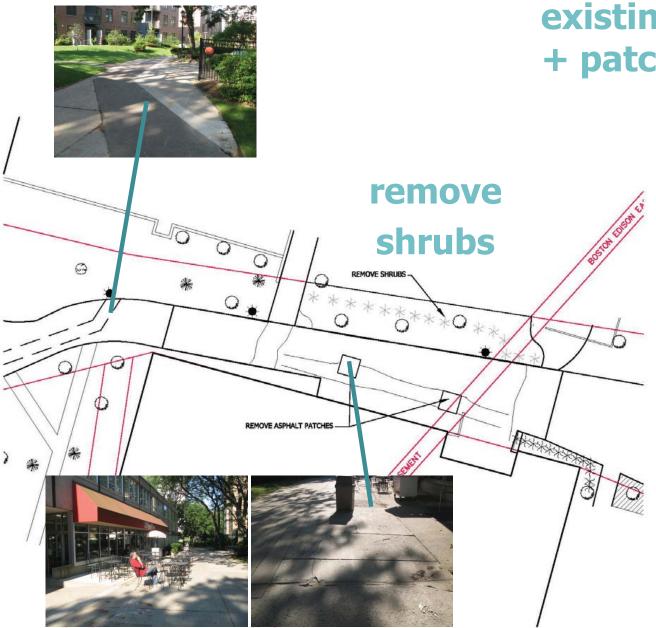

#### existing/demolition

#### proposed surface

provide continuous, safe, ADA compliant path achieved by demolishing select parts of the path, rebuilding the path and overlaying new material

#### remove/repair all existing cracks + patches