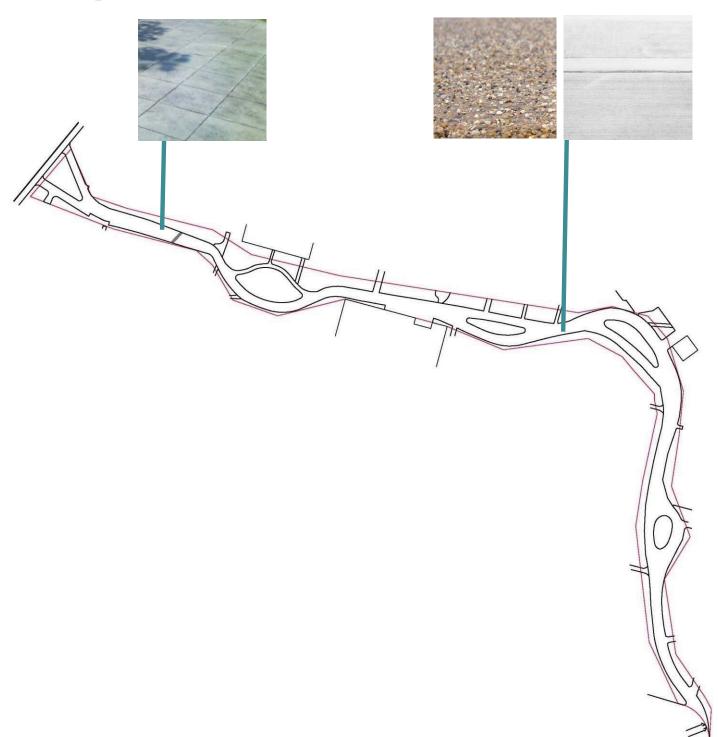

### from public input / feedback:

Thoreau Path is a PATH not a park

 Thoreau Path is a NEIGHBORHOOD WALKWAY not an urban destination

- Provide a safe, consistent, durable surface along the entire path (that meets all codes);
- Provide low-maintenance, lowto-the-ground plantings (remove shrubs that block sight-lines);
- Provide regulatory + directional signage, emergency phones + a few benches for people to rest along the path;

#### **EXISTING CONDITIONS: PRELIMINARY STUDY: AUGUST 2009**









# proposal

#### composite illustrative plan



#### concrete path surface



#### planting



#### seating/signs/blue phone



#### composite illustrative plan



LOWELL SQUARE

#### existing/demolition



#### proposed surface



provide continuous, safe, ADA compliant path achieved by demolishing select parts of the path, rebuilding the path and overlaying new material

#### proposed planting/benches/signs/blue phones



#### existing drainage issues



#### proposed drainage solutions



#### existing/demolition



#### proposed surface



provide continuous, safe, ADA compliant path achieved by demolishing select parts of the path, rebuilding the path and overlaying new material

#### proposed planting/benches/signs/blue phones



#### existing drainage issues



#### proposed drainage solutions



#### existing/demolition



#### remove/repair all existing c