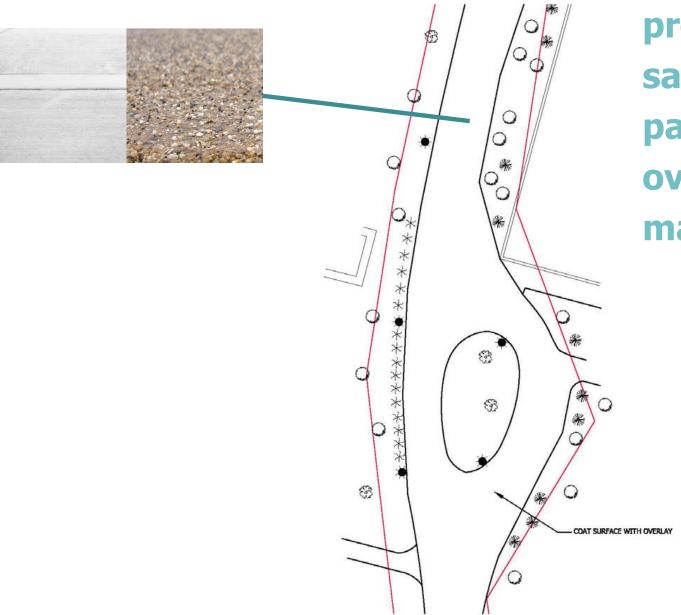

#### proposed surface

provide continuous, safe, ADA compliant path achieved by demolishing select parts of the path, rebuilding the path and overlaying new material