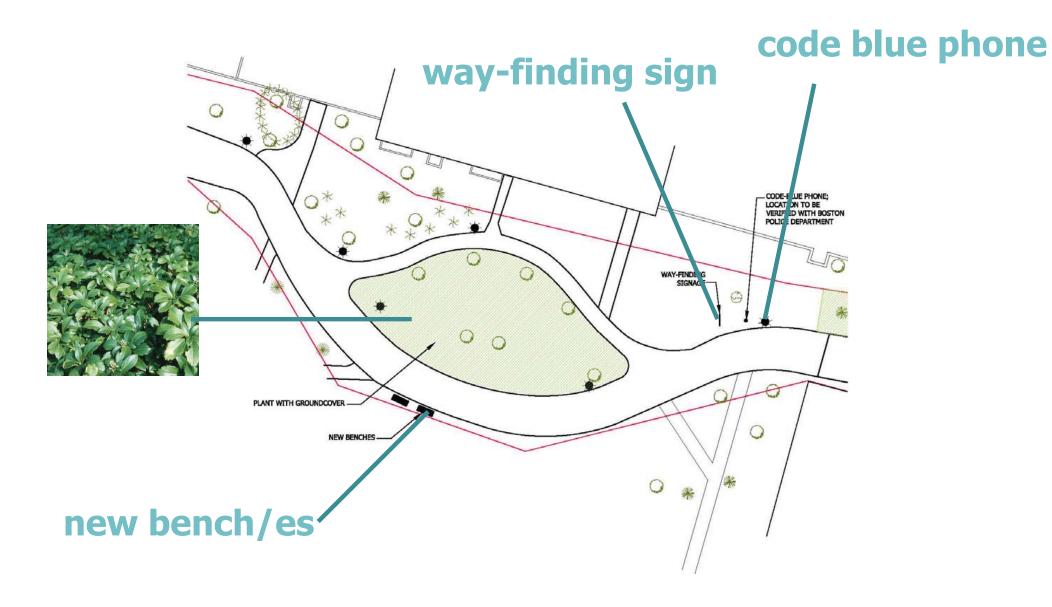

#### proposed planting/benches/signs/blue phones

# proposed planting/benches/signs/blue phones