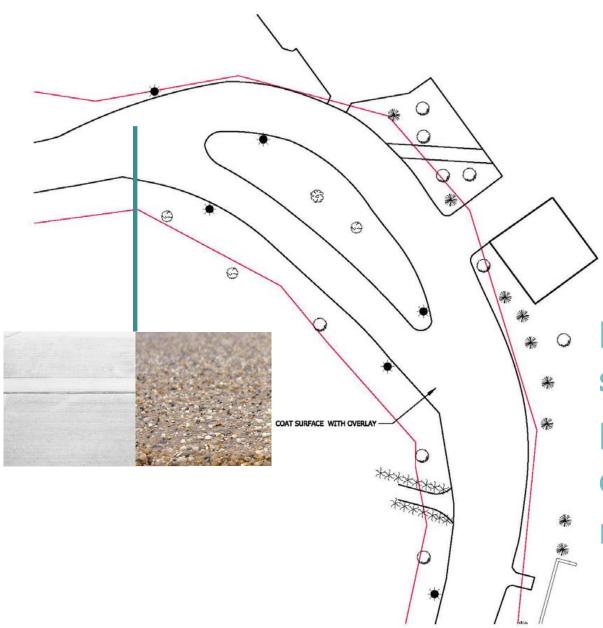

## repair cracks with overlay surface

## existing/demolition

8 9 repair cracks with overlay surface and rebuild damaged area

protect all existing trees