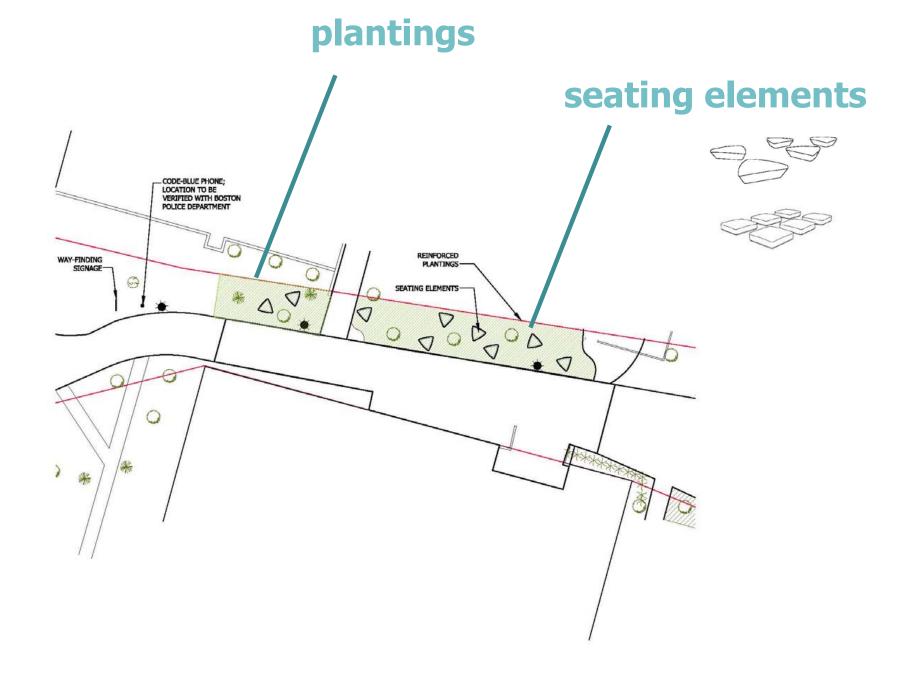

#### existing/demolition



#### proposed surface



provide continuous, safe, ADA compliant path achieved by demolishing select parts of the path, rebuilding the path and overlaying new material

#### proposed planting/benches/signs/blue phones



#### existing drainage issues



#### proposed drainage solutions



#### existing/demolition



#### proposed surface



provide continuous, safe, ADA compliant path achieved by demolishing select parts of the path, rebuilding the path and overlaying new material

#### proposed planting/benches/signs/blue phones



#### existing drainage issues



#### proposed drainage solutions



#### existing/demolition



#### remove/repair all existing cracks + patches

#### proposed textured surface



#### proposed planting/benches/signs/blue phones



#### existing drainage issues



#### proposed drainage solutions

## remove/repair all existing pavement patches and cracks

restore overland flow to drainage structures with new continuous surface



add new drain inlet in front of store if necessary depending on flow length

#### existing/demolition

## repair cracks with overlay surface



#### proposed textured surface



#### proposed planting/benches/signs/blue phones





#### proposed drainage solutions



regrade

slope to existing inlet

remove/repair all existing pavement cracks and imperfections

#### existing/demolition



#### proposed textured surface



provide continuous, safe, ADA compliant path achieved by overlaying new material

#### proposed planting/benches/signs/blue phones



#### existing drainage issues



lar