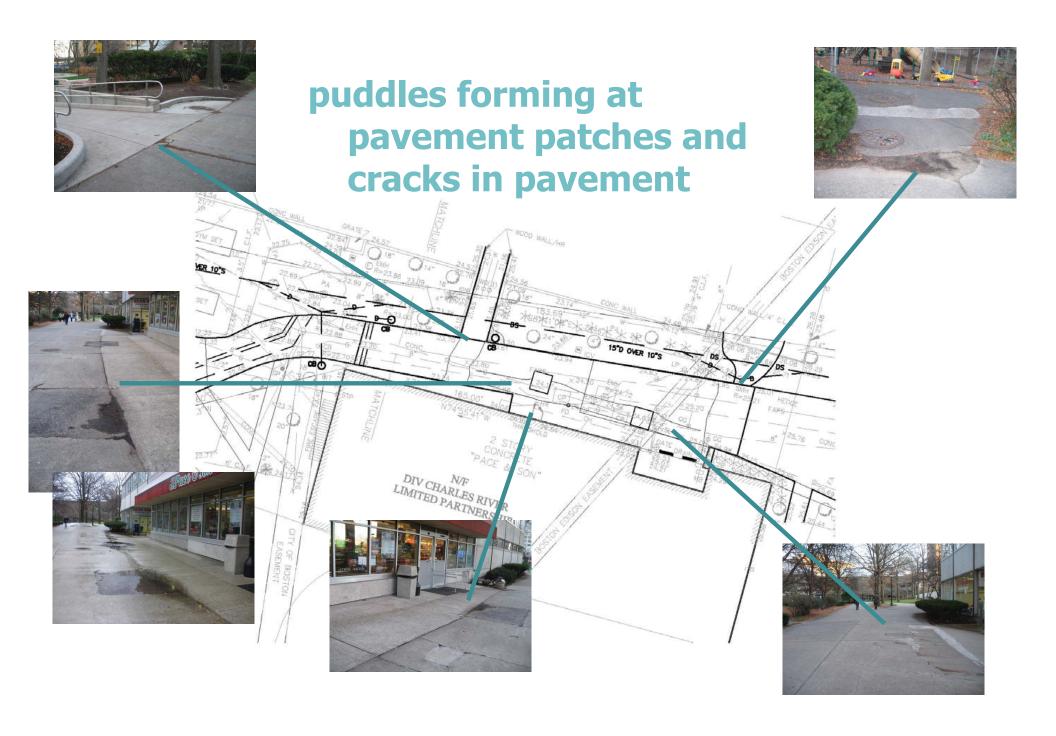

#### existing drainage issues

#### existing drainage issues

large puddle forming where existing grades indicate a low point

existing trench drain as noted on survey can not be located upon visual inspection puddles forming at imperfections in existing pavement