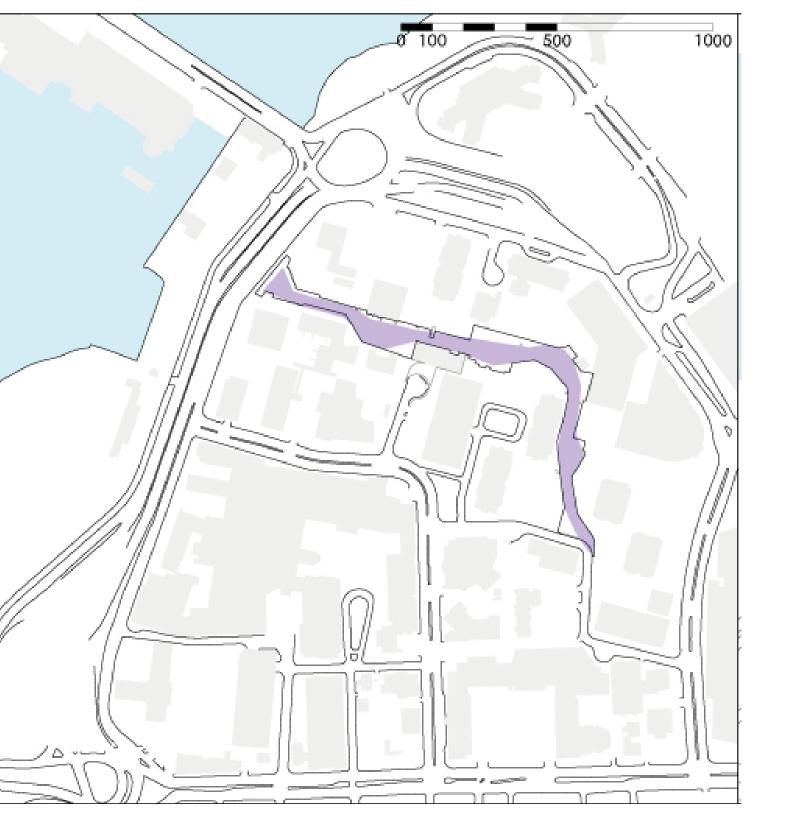

### from public input / feedback:

Thoreau Path is a PATH not a park

 Thoreau Path is a NEIGHBORHOOD WALKWAY not an urban destination

- Provide a safe, consistent, durable surface along the entire path (that meets all codes);
- Provide low-maintenance, lowto-the-ground plantings (remove shrubs that block sight-lines);
- Provide regulatory + directional signage, emergency phones + a few benches for people to rest along the path;

#### **EXISTING CONDITIONS: PRELIMINARY STUDY: AUGUST 2009**









# proposal

#### composite illustrative plan



#### concrete path surface



#### planting



#### seating/signs/blue phone



#### composite illustrative plan



LOWELL SQUARE

#### existing/demolition



#### proposed surface



provide continuous, safe, ADA compliant path achieved by demolishing select parts of the path, rebuilding the path and overlaying new material

#### proposed planting/benches/signs/blue phones



#### existing drainage issues



#### proposed drainage solutions



#### existing/demolition



#### proposed surface



provide continuous, safe, ADA compliant path achieved by demolishing select parts of the path, rebuilding the path and overlaying new material

#### proposed planting/benches/signs/blue phones



#### existing drainage issues



#### proposed dra