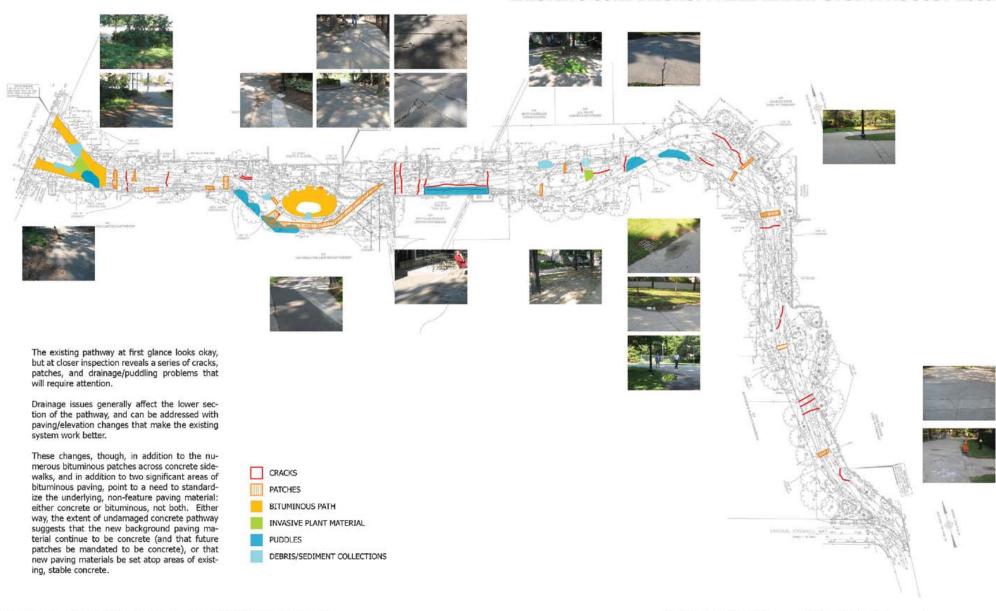

#### existing drainage issues

## remove/repair all existing pavement patches and cracks

restore overland flow to drainage structures with new continuous surface

add new drain inlet in front of store if necessary depending on flow length