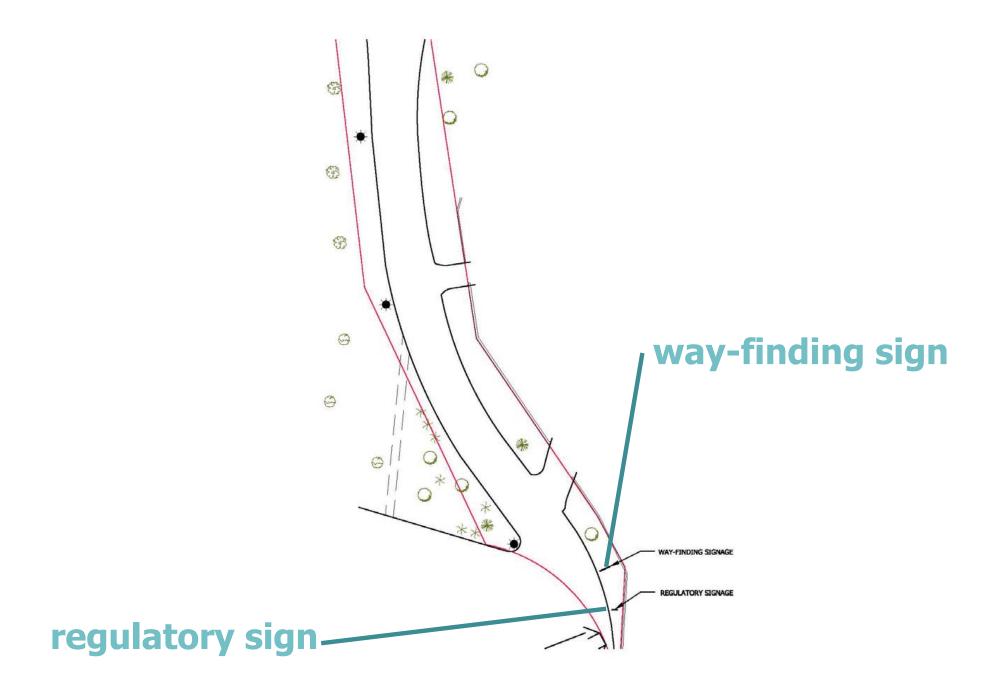

g grades indicate a low point

existing trench drain as noted on survey can not be located upon visual inspection puddles forming at imperfections in existing pavement

#### proposed drainage solutions



#### existing/demolition



repair cracks with overlay surface

protect all existing trees

#### proposed textured surface



provide continuous, safe, ADA compliant path achieved by overlaying new material

# proposed planting/benches/signs/blue phones



# existing drainage issues



#### proposed drainage solutions



remove/repair
all existing
pavement
patches,
cracks and
imperfections

## existing/demolition

8 9 repair cracks with overlay surface and rebuild damaged area

protect all existing trees

#### proposed textured surface



#### proposed planting/benches/signs/blue phones



#### existing drainage issues



#### proposed drainage solutions



# other amenities

# bench plan



#### bench considerations



backless 24" bench



backless 59" bench



backless 118" bench



freestanding, surface mount and embedded supports



backed 118" bench w/center arm





backed 24" bench



backed 69" bench



backed 118\* bench





backed 24" bench



backed 69" bench



backed 118\* bench













# backless seating elements



## signage

# way-finding signs



# composite illustrative plan



LOWELL SQUARE