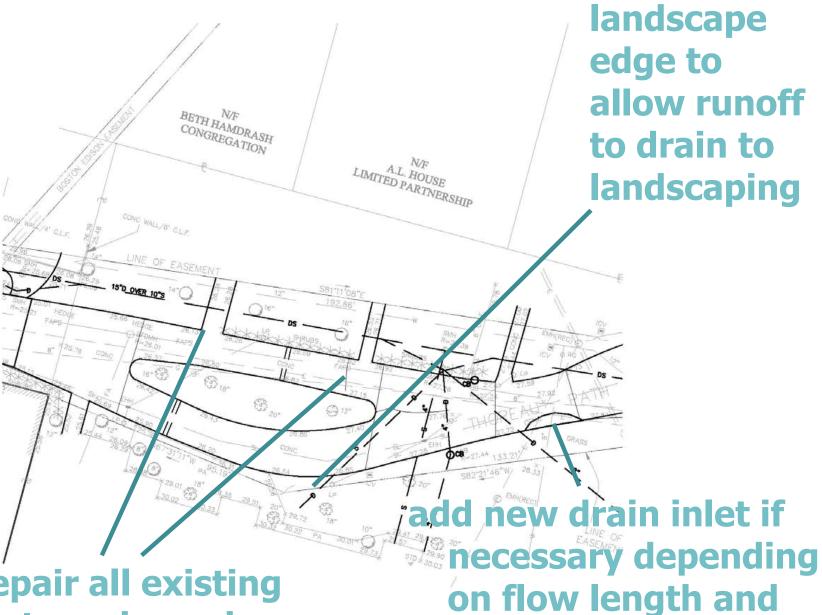

#### proposed drainage solutions

#### proposed drainage solutions

regrade

slope to existing inlet

remove/repair all existing pavement cracks and imperfections