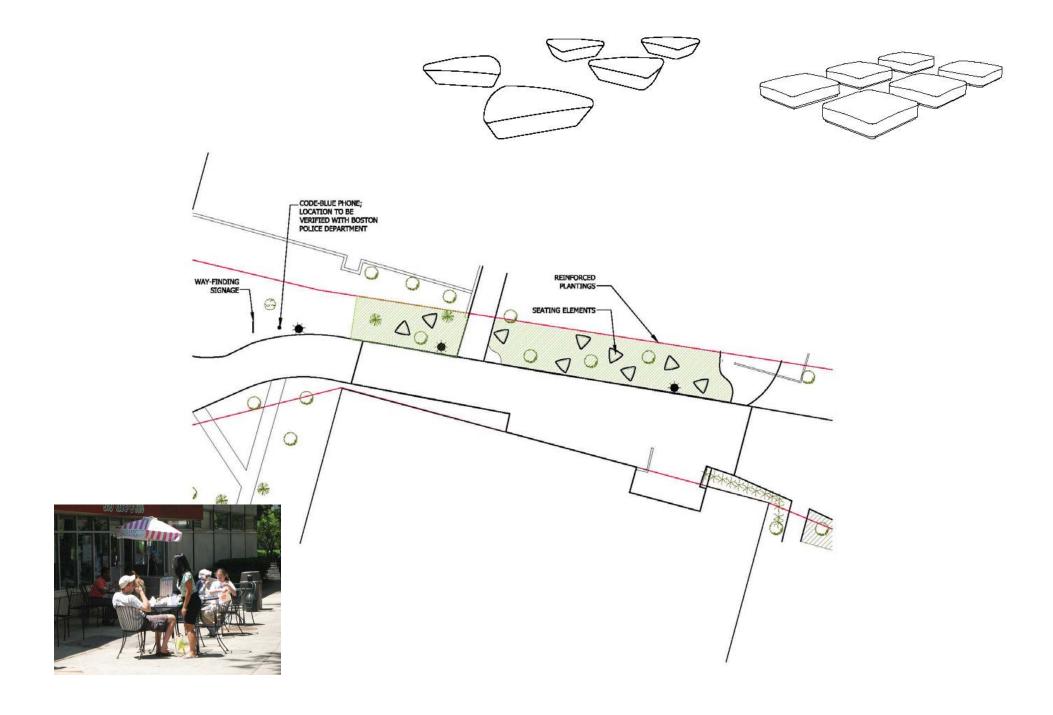

es



# existing drainage issues



#### proposed drainage solutions



remove/repair
all existing
pavement
patches,
cracks and
imperfections

## existing/demolition

8 9 repair cracks with overlay surface and rebuild damaged area

protect all existing trees

#### proposed textured surface



#### proposed planting/benches/signs/blue phones



#### existing drainage issues



#### proposed drainage solutions



# other amenities

# bench plan



#### bench considerations



backless 24" bench



backless 59" bench



backless 118" bench



freestanding, surface mount and embedded supports



backed 118" bench w/center arm





backed 24" bench



backed 69" bench



backed 118\* bench





backed 24" bench



backed 69" bench



backed 118\* bench













# backless seating elements



## signage

# way-finding signs



# composite illustrative plan



LOWELL SQUARE