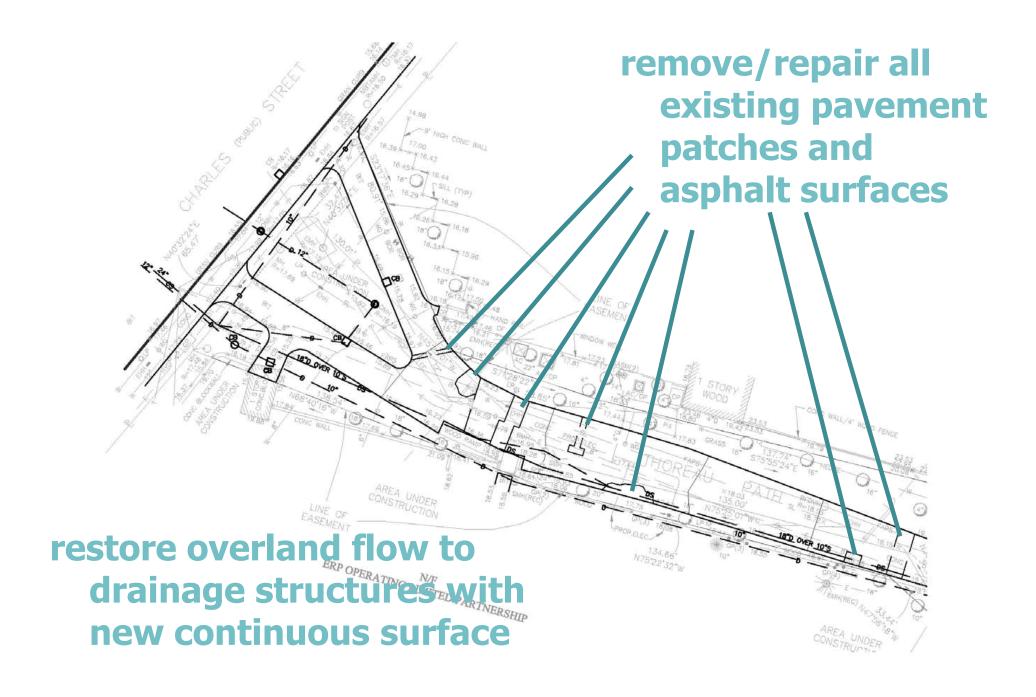

## remove/repair all existing pavement patches and cracks

restore overland flow to drainage structures with new continuous surface

add new drain inlet in front of store if necessary depending on flow length

#### proposed drainage solutions