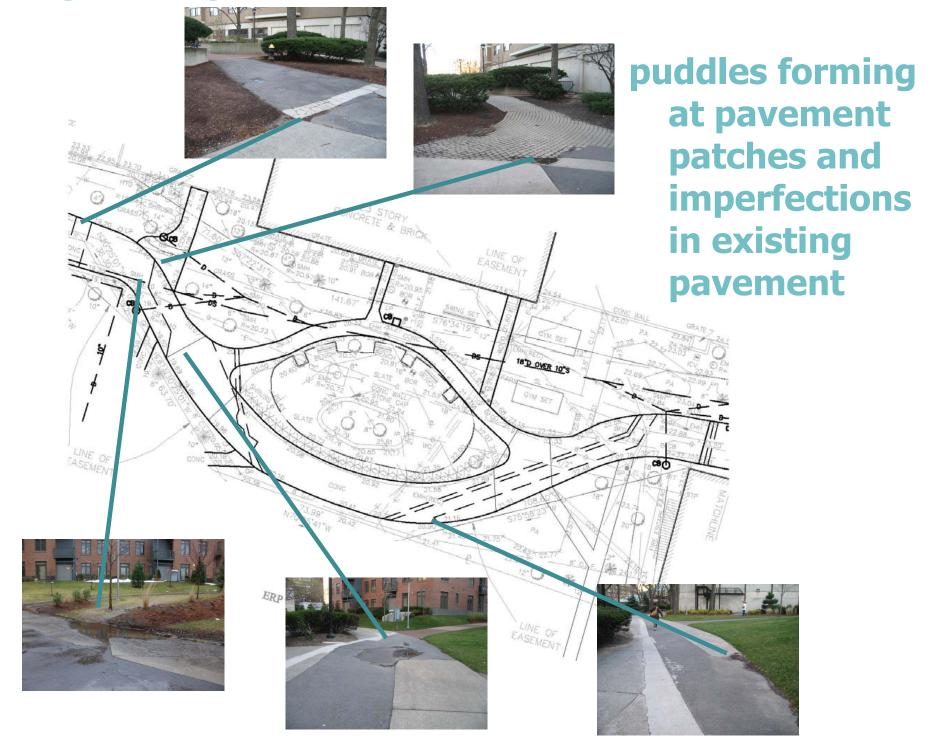

#### existing drainage issues

#### existing drainage issues

large puddle forming where existing grades indicate a low point

existing trench drain as noted on survey can not be located upon visual inspection puddles forming at imperfections in existing pavement

# existing drainage issues