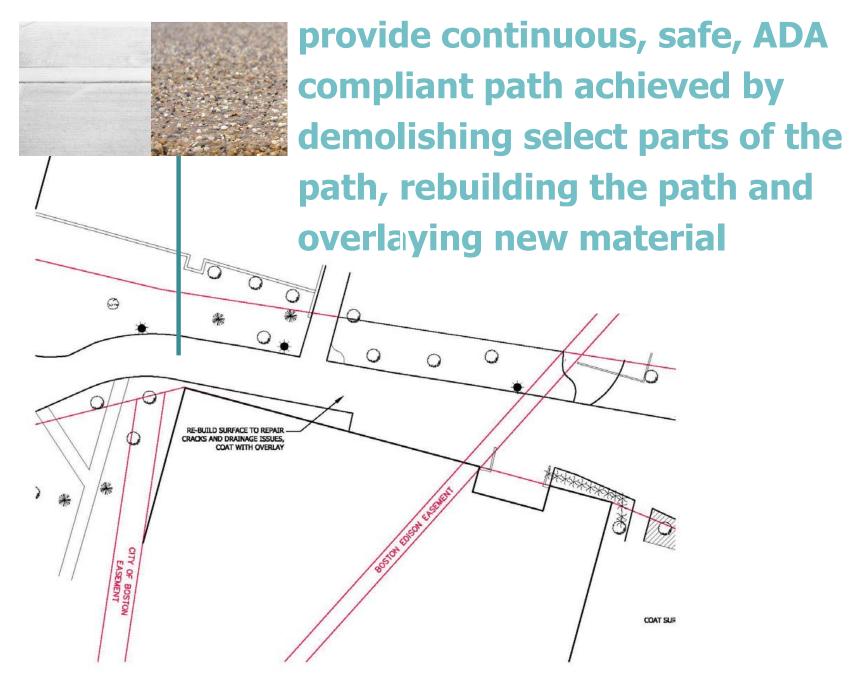

#### proposed surface

provide continuous, safe, ADA compliant path achieved by demolishing select parts of the path, rebuilding the path and overlaying new material