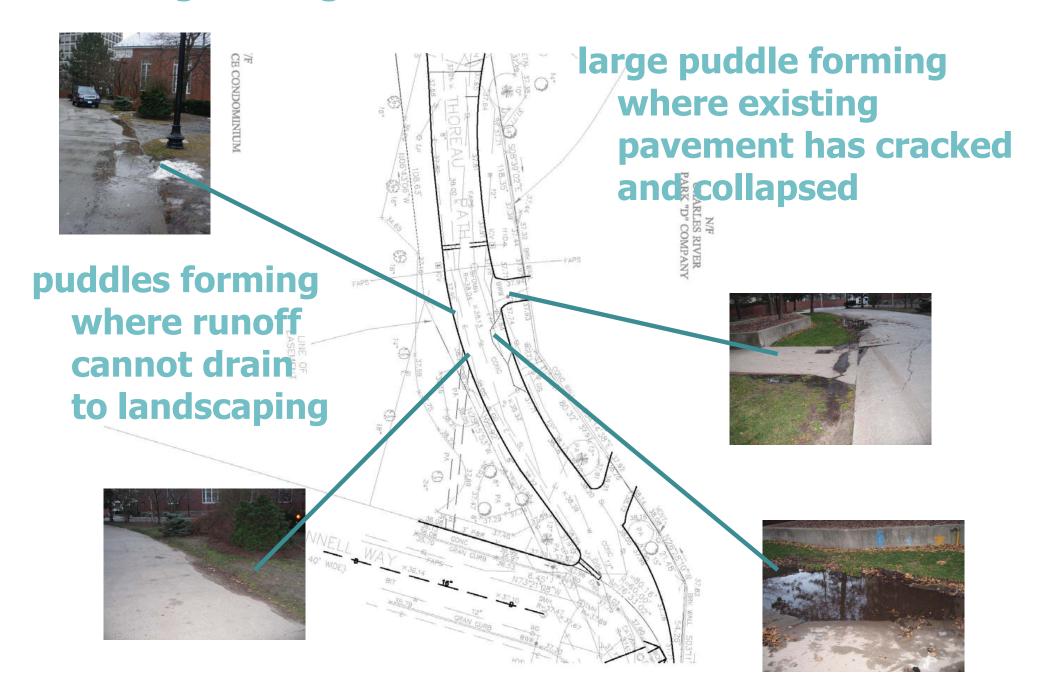

#### existing drainage issues

#### existing drainage issues

large puddle forming where existing grades indicate a low point

existing trench drain as noted on survey can not be located upon visual inspection puddles forming at imperfections in existing pavement