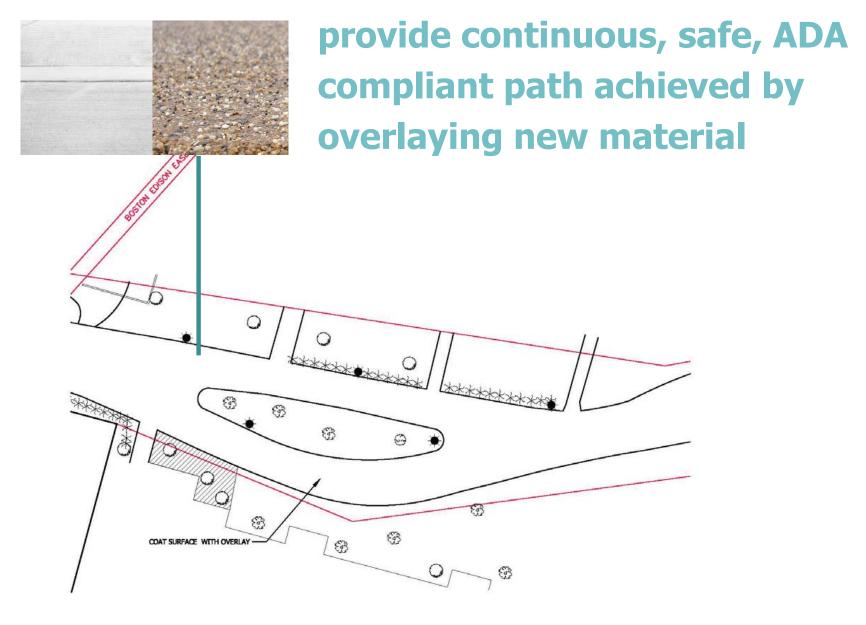

#### proposed textured surface

provide continuous, safe, ADA compliant path achieved by overlaying new material