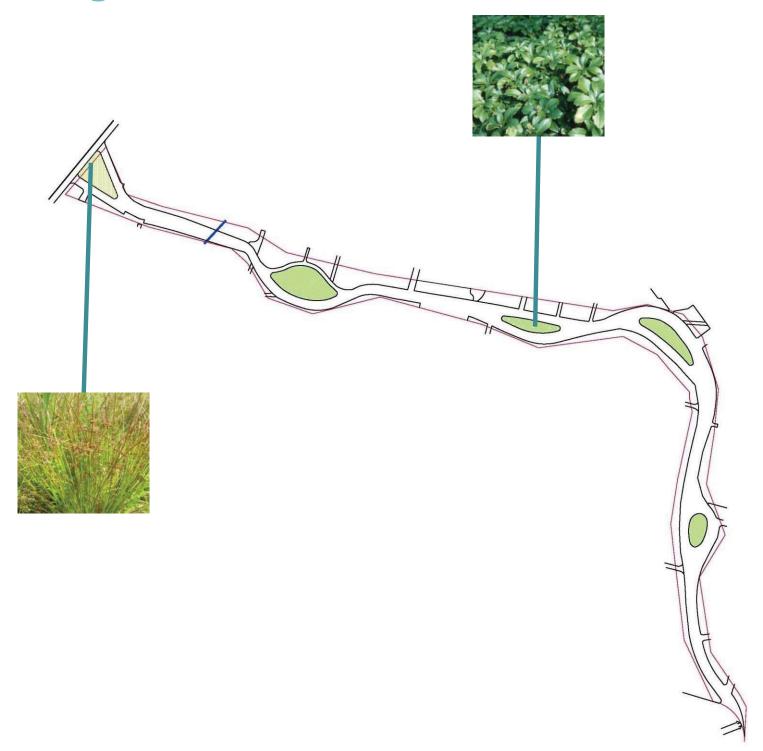

### from public input / feedback:

Thoreau Path is a PATH not a park

 Thoreau Path is a NEIGHBORHOOD WALKWAY not an urban destination

- Provide a safe, consistent, durable surface along the entire path (that meets all codes);
- Provide low-maintenance, lowto-the-ground plantings (remove shrubs that block sight-lines);
- Provide regulatory + directional signage, emergency phones + a few benches for people to rest along the path;

#### **EXISTING CONDITIONS: PRELIMINARY STUDY: AUGUST 2009**









# proposal

#### composite illustrative plan



#### concrete path surface



#### planting



#### seating/signs/blue phone



#### composite illustrative plan



LOWELL SQUARE

#### existing/demolition



#### proposed surface



provide continuous, safe, ADA compliant path achieved by demolishing select parts of the path, rebuilding the path and overlaying new material

#### proposed planting/benches/signs/blue phones



#### existing drainage issues



#### proposed drainage solutions



#### existing/demolition



#### proposed surface



provide continuous, safe, ADA compliant path achieved by demolishing select parts of the path, rebuilding the path and overlaying new material

#### proposed planting/benches/signs/blue phones



#### existing drainage issues



#### proposed drainage solutions



#### existing/demolition



#### remove/repair all existing cracks + patches