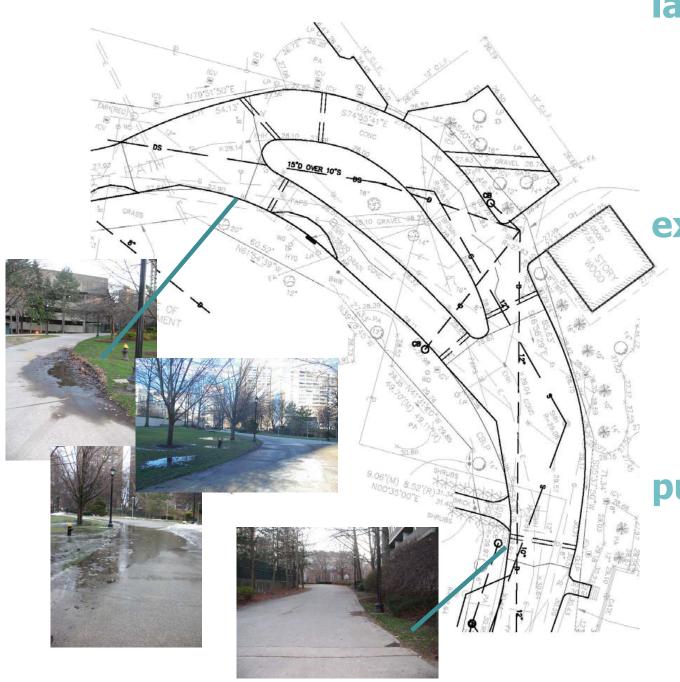

#### existing/demolition

#### proposed surface

provide continuous, safe, ADA compliant path achieved by demolishing select parts of the path, rebuilding the path and overlaying new material