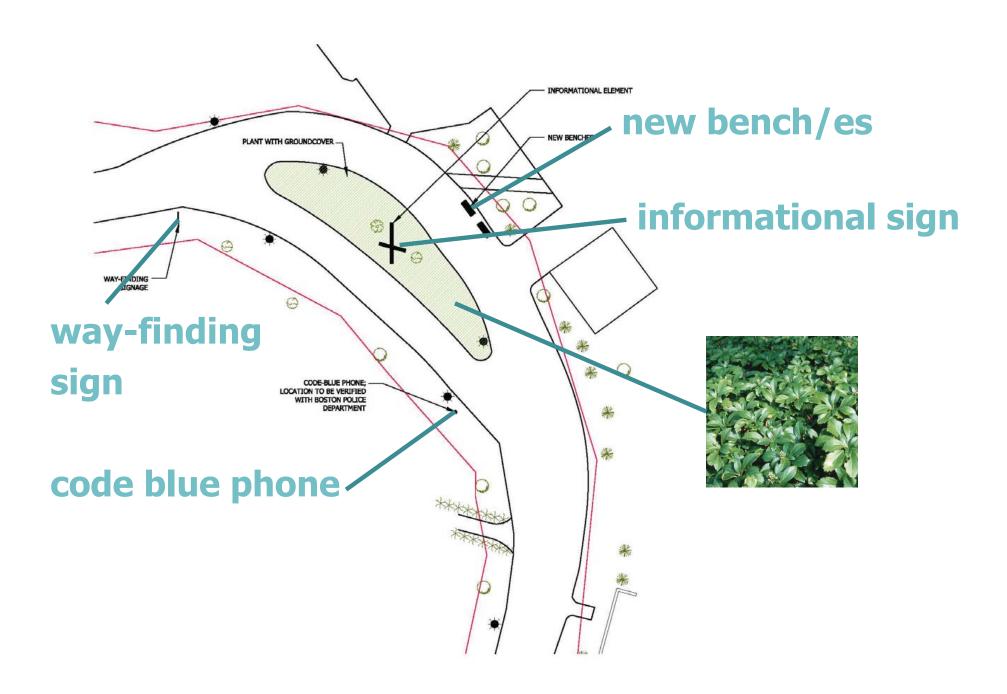

d planting/benches/signs/blue phones



#### existing drainage issues



#### proposed drainage solutions

## remove/repair all existing pavement patches and cracks

restore overland flow to drainage structures with new continuous surface



add new drain inlet in front of store if necessary depending on flow length

#### existing/demolition

## repair cracks with overlay surface



#### proposed textured surface



#### proposed planting/benches/signs/blue phones





#### proposed drainage solutions



regrade

slope to existing inlet

remove/repair all existing pavement cracks and imperfections

#### existing/demolition



#### proposed textured surface



provide continuous, safe, ADA compliant path achieved by overlaying new material

#### proposed planting/benches/signs/blue phones



#### existing drainage issues



large puddle forming where existing grades indicate a low point

existing trench drain as noted on survey can not be located upon visual inspection puddles forming at imperfections in existing pavement

#### proposed drainage solutions



#### existing/demolition



repair cracks with overlay surface

protect all existing trees

#### proposed textured surface



provide continuous, safe, ADA compliant path achieved by overlaying new material

# proposed planting/benches/signs/blue phones



# existing drainage issues



#### proposed drainage solutions



remove/repair
all existing
pavement
patches,
cracks and
imperfections

## existing/demolition

8 9 repair cracks with overlay surface and rebuild damaged area

protect all existing trees

#### proposed t