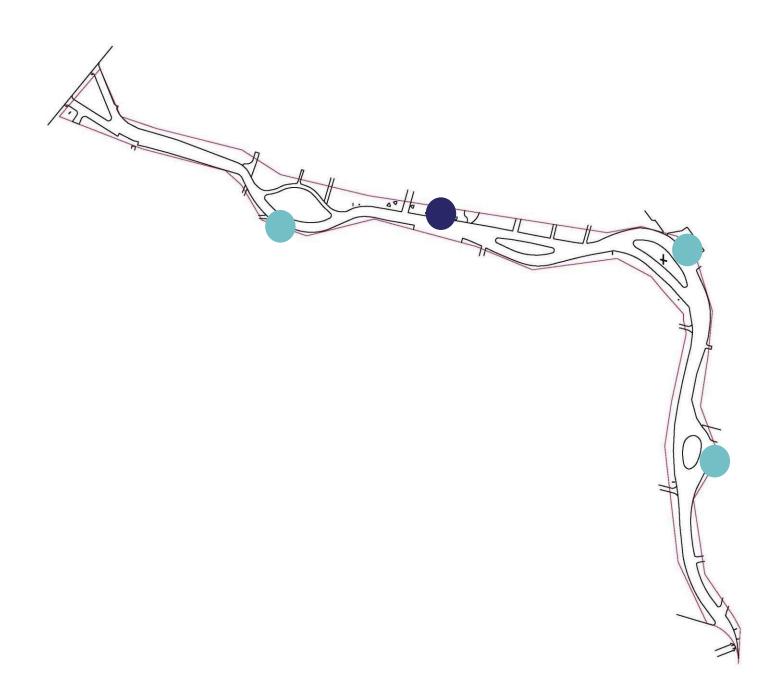

### from public input / feedback:

Thoreau Path is a PATH not a park

 Thoreau Path is a NEIGHBORHOOD WALKWAY not an urban destination

- Provide a safe, consistent, durable surface along the entire path (that meets all codes);
- Provide low-maintenance, lowto-the-ground plantings (remove shrubs that block sight-lines);
- Provide regulatory + directional signage, emergency phones + a few benches for people to rest along the path;

#### **EXISTING CONDITIONS: PRELIMINARY STUDY: AUGUST 2009**

# proposal

#### composite illustrative plan

#### composite illustrative plan

LOWELL SQUARE

# composite illustrative plan

LOWELL SQUARE