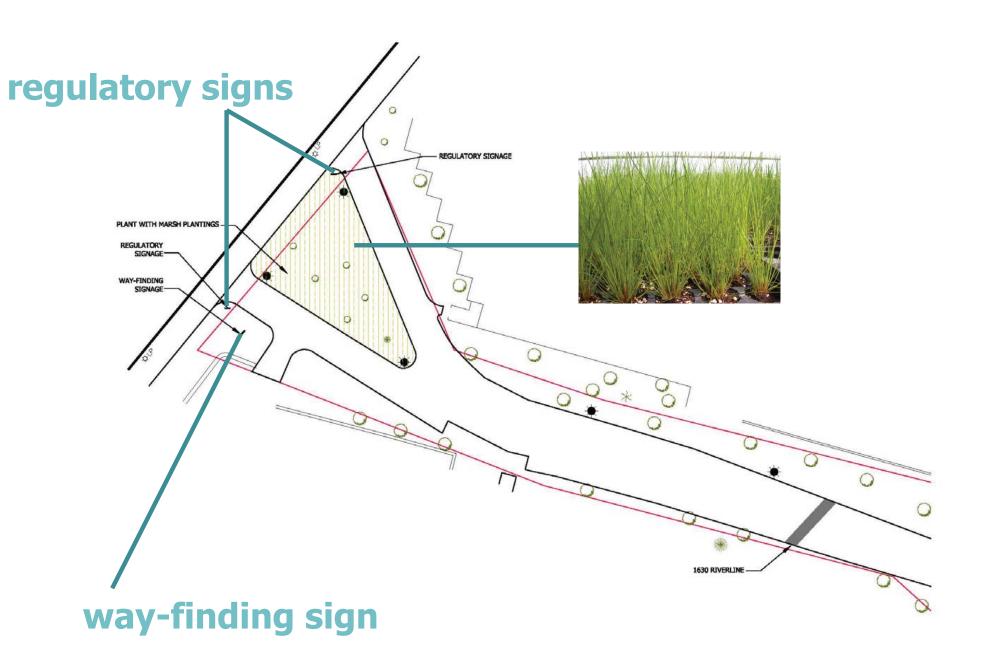

#### seating/signs/blue phone

#### proposed planting/benches/signs/blue phones

## signage

# way-finding signs