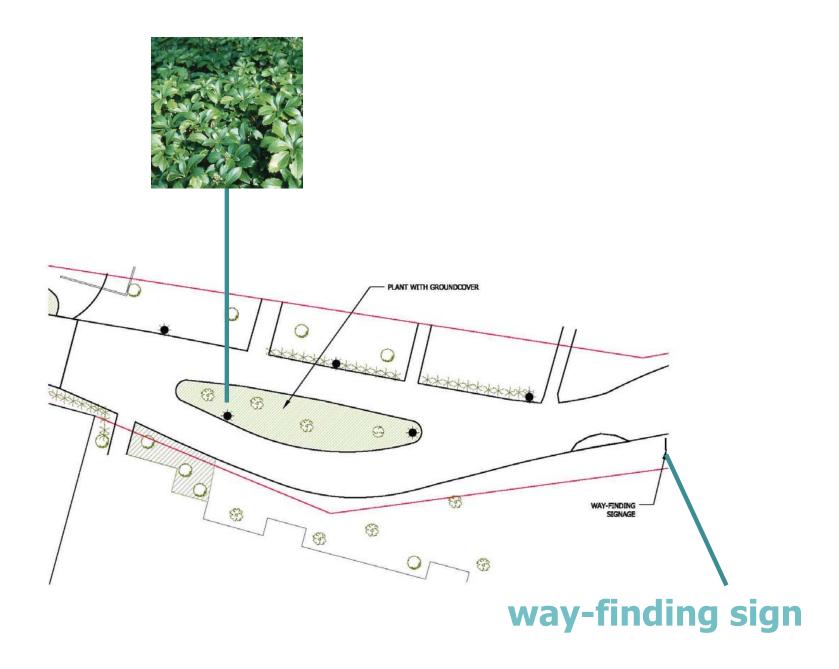

molishing select parts of the path, rebuilding the path and overlaying new material

#### proposed planting/benches/signs/blue phones



#### existing drainage issues



#### proposed drainage solutions



#### existing/demolition



#### remove/repair all existing cracks + patches

#### proposed textured surface



#### proposed planting/benches/signs/blue phones



#### existing drainage issues



#### proposed drainage solutions

## remove/repair all existing pavement patches and cracks

restore overland flow to drainage structures with new continuous surface



add new drain inlet in front of store if necessary depending on flow length

#### existing/demolition

## repair cracks with overlay surface



#### proposed textured surface



#### proposed planting/benches/signs/blue phones





#### proposed drainage solutions



regrade

slope to existing inlet

remove/repair all existing pavement cracks and imperfections

#### existing/demolition



#### proposed textured surface



provide continuous, safe, ADA compliant path achieved by overlaying new material

#### proposed planting/benches/signs/blue phones



#### existing drainage issues



large puddle forming where existing grades indicate a low point

existing trench drain as noted on survey can not be located upon visual inspection puddles forming at imperfections in existing pavement

#### proposed drainage solutions



#### existing/demolition



repair cracks with overlay surface

protect all existing trees

#### proposed textured surface



provide continuous, safe, ADA compliant path achieved by overlaying ne