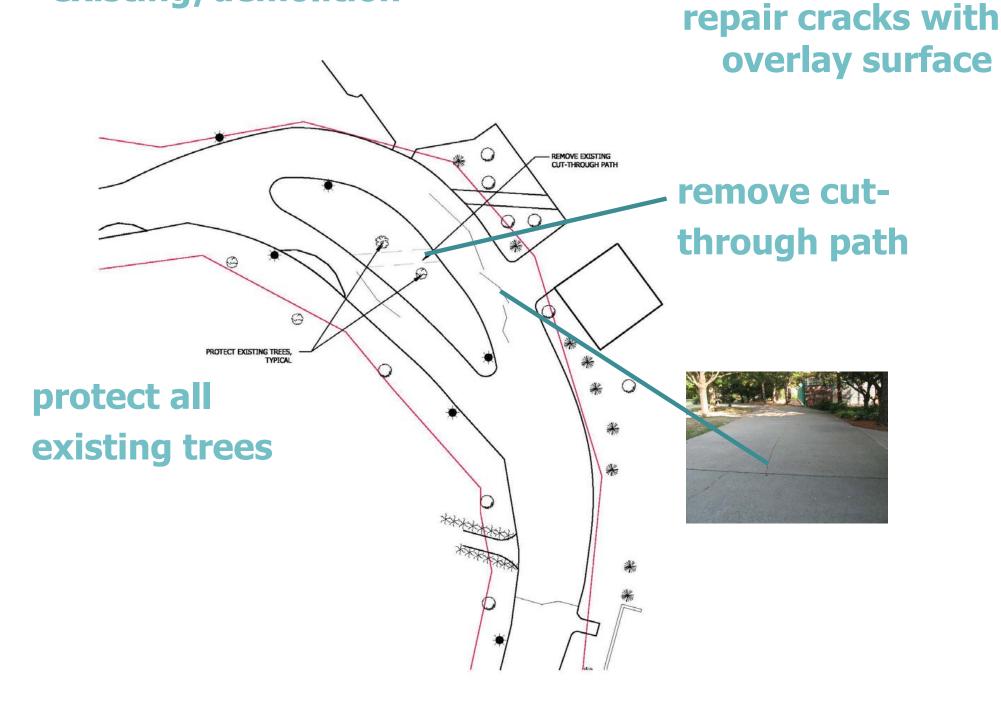

#### remove/repair all existing cracks + patches

#### existing/demolition

repair cracks with overlay surface

protect all existing trees

## existing/demolition

8 9 repair cracks with overlay surface and rebuild damaged area

protect all existing trees