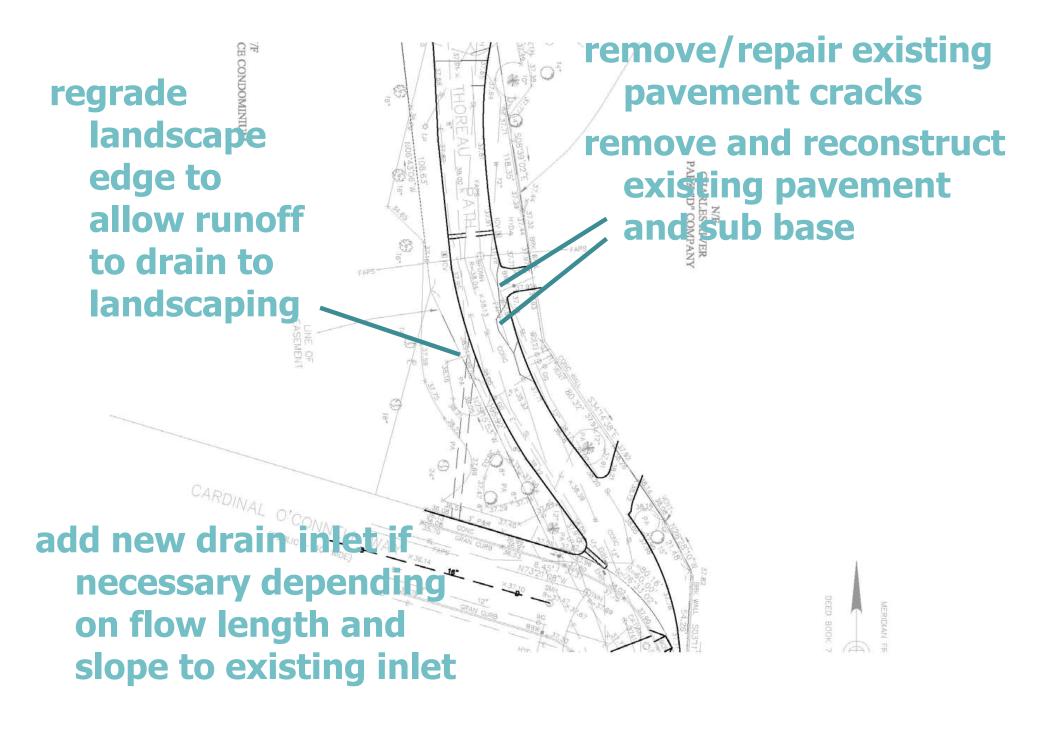

#### proposed drainage solutions

## remove/repair all existing pavement patches and cracks

restore overland flow to drainage structures with new continuous surface

add new drain inlet in front of store if necessary depending on flow length

#### proposed drainage solutions

regrade

slope to existing inlet

remove/repair all existing pavement cracks and imperfections