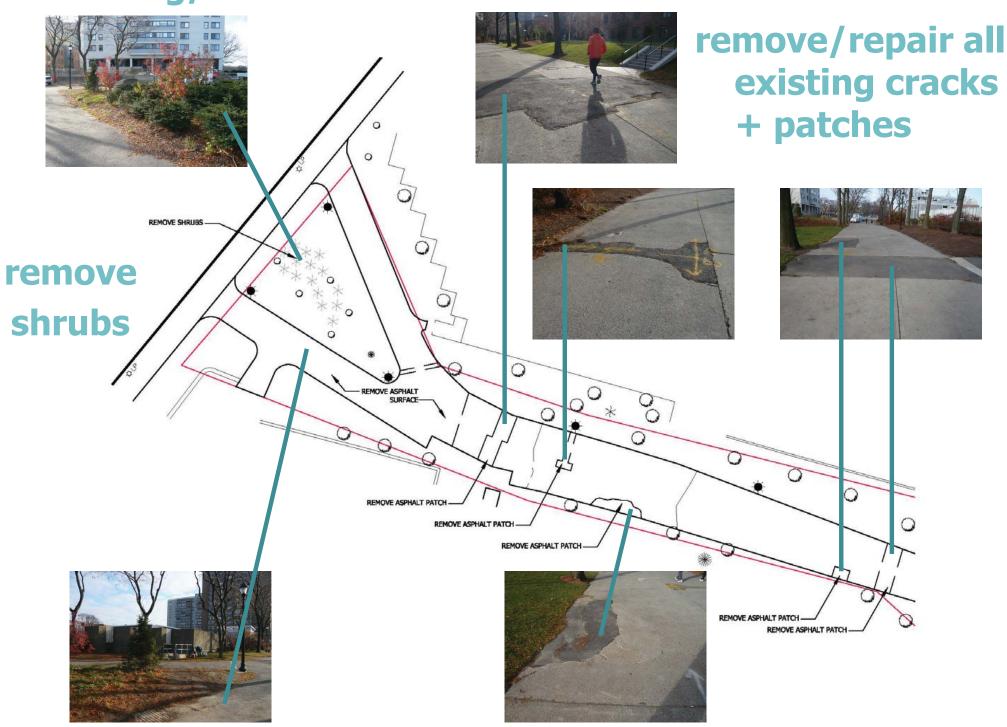

#### existing/demolition

#### remove/repair all existing cracks + patches

## remove/repair all existing pavement patches and cracks

restore overland flow to drainage structures with new continuous surface

add new drain inlet in front of store if necessary depending on flow length