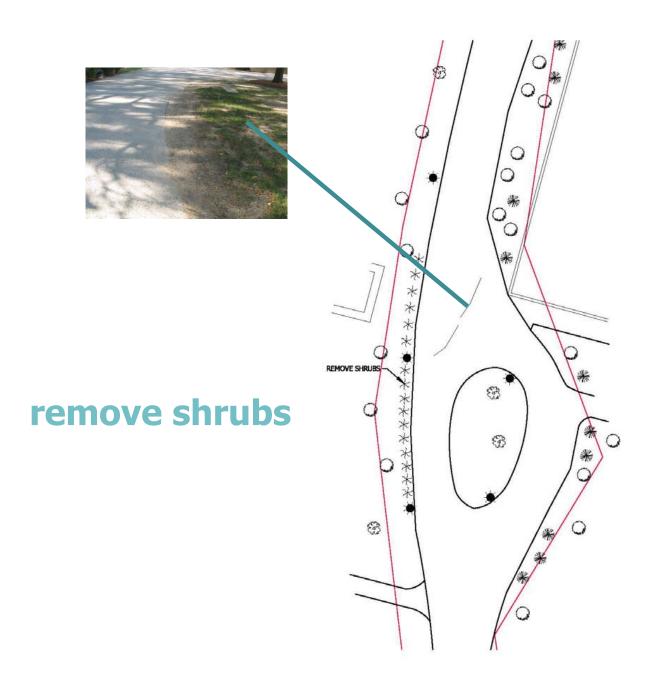

### from public input / feedback:

Thoreau Path is a PATH not a park

 Thoreau Path is a NEIGHBORHOOD WALKWAY not an urban destination

- Provide a safe, consistent, durable surface along the entire path (that meets all codes);
- Provide low-maintenance, lowto-the-ground plantings (remove shrubs that block sight-lines);
- Provide regulatory + directional signage, emergency phones + a few benches for people to rest along the path;