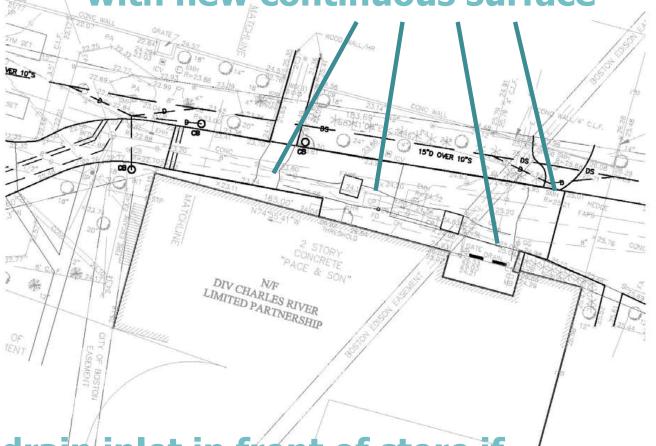

## remove/repair all existing pavement patches and cracks

restore overland flow to drainage structures with new continuous surface

add new drain inlet in front of store if necessary depending on flow length

## repair cracks with overlay surface