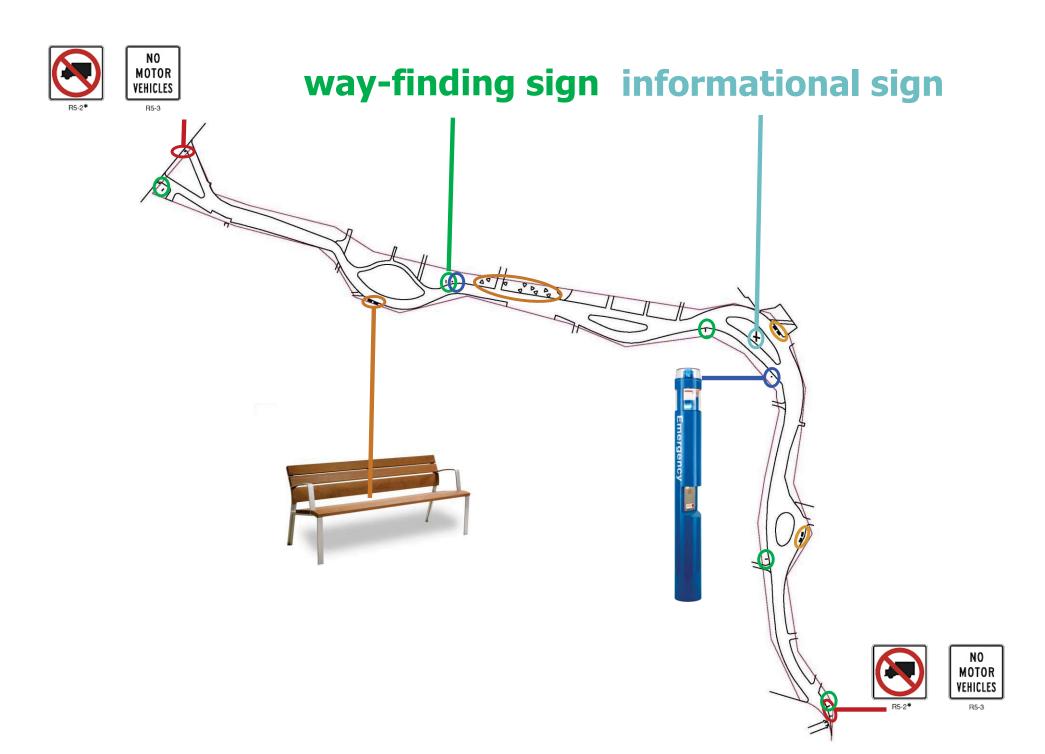

#### seating/signs/blue phone

#### proposed planting/benches/signs/blue phones

# proposed planting/benches/signs/blue phones

# bench plan

## signage

# way-finding signs