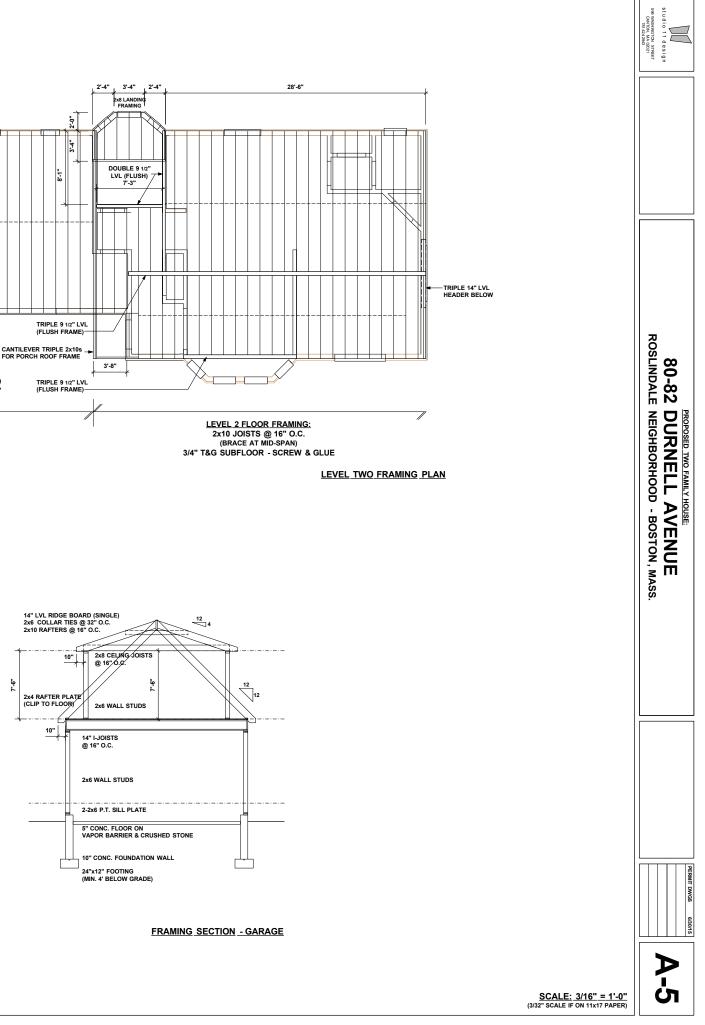

WINDOW SIZES WHERE APPLICABLE

HEADERS: HEADERS IN LOAD-BEARING WALLS MINIMUM DOUBLE 2x10 w/ 1/2" PLWD. BETWEEN (UNLESS OTHERWISE NOTED)

BRIDGING / BLOCKING: ALL FLOOR / CEILING JOISTS TO BE BRACED AT MID SPAN w/ BRIDGING (X-BRACE) OR SOLID BLOCKING

BEAM POCKETS: DEPTH TO MATCH BEAM DEPTH, WIDTH TO EXCEED BEAM WIDTH BY 2" (1" MINIMUM ON EACH SIDE)

SILL PLATE ANCHORS: INSET 1/2" ANCHOR BOLTS MIN. 8" INTO TOP OF CONC. FOUNDATION WALL - MIN 6"-0" O.C. & 12" FROM CORNERS (DOUBLE 2x6 SILLS)

 DESIGN CRITERIA TABLE 5301.5

 "MNL. UNIFORMI/Y DISTRIBUTED LIVE LOADS"

 ROOMS OTHER THAN SLEEPING STAIRS
 40 p.s.f.

 DECKS
 40 p.s.f.

 BALCONES
 60 p.s.f.

 SLEEPING ROOMS
 30 p.s.f.

TABLE 5301.2 "MIN. MASS. GROUND SNOW LOADS" GROUND SNOW LOAD - CANTON 40 p.s.f.





FRAMING SECTION - MAIN HOUSE





HEADERS: HEADERS IN LOAD-BEARING WALLS MINIMUM DOUBLE 2x10 w/ 1/2" PLWD. BETWEEN (UNLESS OTHERWISE NOTED)

BRIDGING / BLOCKING: ALL FLOOR / CEILING JOISTS TO BE BRACED AT MID SPAN w/ BRIDGING (X-BRACE) OR SOLID BLOCKING

BEAM POCKETS: DEPTH TO MATCH BEAM DEPTH, WIDTH TO EXCEED BEAM WIDTH BY 2" (1" MINIMUM ON EACH SIDE)

SILL PLATE ANCHORS: INSET 1/2" ANCHOR BOLTS MIN. 8" INTO TOP OF CONC. FOUNDATION WALL - MIN 6"0" O.C. & 12" FROM CORNERS (DOUBLE 2x6 SILLS)

# DESIGN CRITERIA TABLE 5801.5 "MIN. UNFORMLY DISTRIBUTED LIVE LOADS" ROOMS OTHER THAN SLEEPING 40 p.s.f. STAIRS 40 p.s.f. DECKS 40 p.s.f. BALCONIES 60 p.s.f. SLEEPING ROOMS 30 p.s.f.

TABLE 5301.2 "MIN. MASS. GROUND SNOW LOADS" GROUND SNOW LOAD - CANTON 40 p.s.f.









ROOF FRAMING PLAN



SCALE: 3/16" = 1'-0" (3/32" SCALE IF O