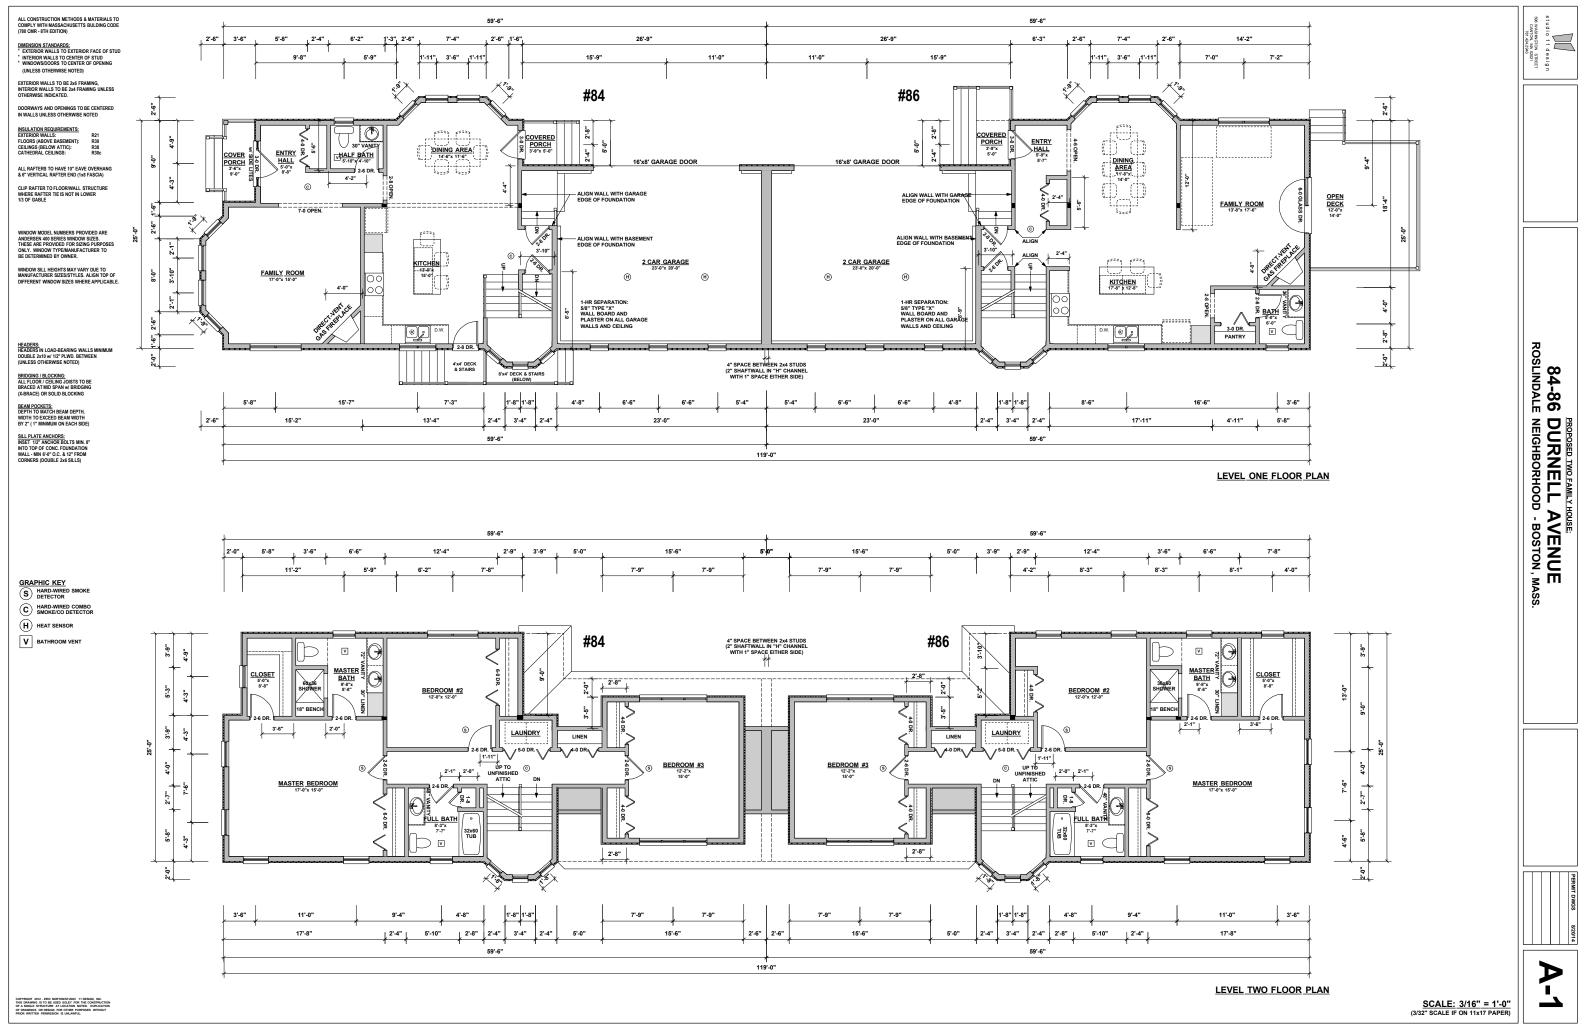

DERS IN LOAD-BEARING WALLS MINIMUM DOUBLE 2x10 w/ 1/2" PLWD. BETWEEN (UNLESS OTHERWISE NOTED)

BRIDGING / BLOCKING: ALL FLOOR / CEILING JOISTS TO BE BRACED AT MID SPAN w/ BRIDGING (X-BRACE) OR SOLID BLOCKING

BEAM POCKETS: DEPTH TO MATCH BEAM DEPTH, WIDTH TO EXCEED BEAM WIDTH BY 2" (1" MINIMUM ON EACH SIDE)

SILL PLATE ANCHORS: INSET 1/2" ANCHOR BOLTS MIN. 8" INTO TOP OF CONC. FOUNDATION WALL - MIN 6"0" O.C. & 12" FROM CORNERS (DOUBLE 2x6 SILLS)

# DESIGN CRITERIA TABLE 5801.5 "MIN. UNFORMLY DISTRIBUTED LIVE LOADS" ROOMS OTHER THAN SLEEPING 40 p.s.f. STAIRS 40 p.s.f. DECKS 40 p.s.f. BALCONIES 60 p.s.f. SLEEPING ROOMS 30 p.s.f.

TABLE 5301.2 "MIN. MASS. GROUND SNOW LOADS" GROUND SNOW LOAD - CANTON 40 p.s.f.









ROOF FRAMING PLAN



SCALE: 3/16" = 1'-0" (3/32" SCALE IF ON 11x17 PAPER)



ALL CONSTRUCTION METHODS & MATERIALS TO COMPLY WITH MASSACHUSETTS BULDING CODE (780 CMR - 8TH EDITION)

DIMENSION STANDARDS: • EXTERIOR WALLS TO EXTERIOR FACE OF STUD • INTERIOR WALLS TO CENTER OF STUD • WINDOWSDOORS TO CENTER OF OPENING (UNLESS OTHERWISE NOTED)

EXTERIOR WALLS TO BE 2x6 FRAMING, INTERIOR WALLS TO BE 2x4 FRAMING UNLESS OTHERWISE INDICATED.

DOORWAYS AND OPENINGS TO BE CENTERED IN WALLS UNLESS OTHERWISE NOTED

INSULATION REQUIREMENTS: EXTERIOR WALLS: R21 FLOORS (ABOVE BASEMENT): R30 CEILINGS (BELOW ATTIC): R38 CATHEDRAL CEILINGS: R30c

ALL RAFTERS TO HAVE 10" EAVE OVERHANG & 6" VERTICAL RAFTER END (1x8 FASCIA)

CLIP RAFTER TO FLOOR/WALL STRUCTURE WHERE RAFTER TIE IS NOT IN LOWER 1/3 OF GABLE

WINDOW MODEL NUMBERS PROVIDED ARE ANDERSEN 400 SERIES WINDOW SIZES. THESE ARE PR