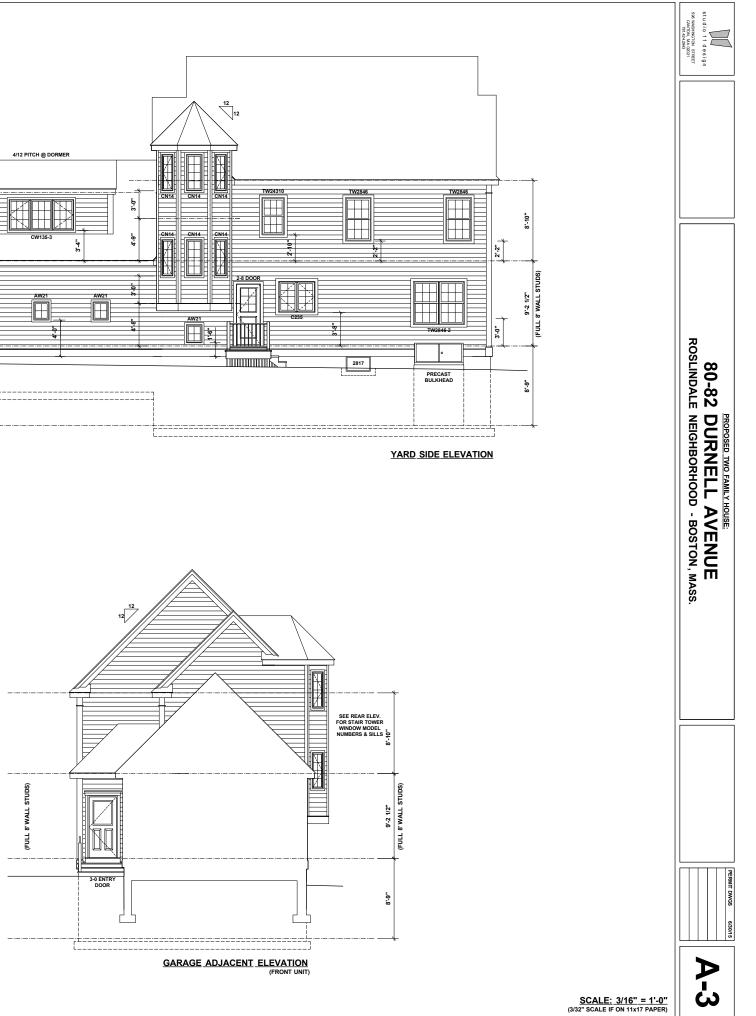

NUFACTURER SIZES/STYLES. ALIGN TOP OF DIFFERENT WINDOW SIZES WHERE APPLICABLE

HEADERS: HEADERS IN LOAD-BEARING WALLS MINIMUM DOUBLE 2x10 w/ 1/2" PLWD. BETWEEN (UNLESS OTHERWISE NOTED)

BRIDGING / BLOCKING: ALL FLOOR / CEILING JOISTS TO BE BRACED AT MID SPAN W BRIDGING (X-BRACE) OR SOLID BLOCKING

BEAM POCKETS: DEPTH TO MATCH BEAM DEPTH, WIDTH TO EXCEED BEAM WIDTH BY 2" (1" MINIMUM ON EACH SIDE)

SILL PLATE ANCHORS: INSET 1/2" ANCHOR BOLTS MIN. 8" INTO TOP OF CONC. FOUNDATION WALL - MIN 6'-0" O.C. & 12" FROM CORNERS (DOUBLE 2x6 SILLS)









COPYRIGHT 2012 - ENIC NORTONSTUDIO 11 DESIGN, INC. THIS DRAWING IS TO BE USED SOLEY FOR THE CONSTRUCTION OF A SMALLS STRUCTURE AT LOCATION NOTED. DUPLICATION OF DRAWINGS OR DESIGN FOR CTHER PURPOSES WITHOUT PRIDR WRITTEN PERMESSION IS UNLAWFUL.







REAR ELEVATION











DIMENSION STANDARDS: \* EXTERIOR WALLS TO EXTERIOR FACE OF STUD \* INTERIOR WALLS TO CENTER OF STUD \* WINDOWSDORS TO CENTER OF OPENING (UNLESS OTHERWISE NOTED)

EXTERIOR WALLS TO BE 2x6 FRAMING, INTERIOR WALLS TO BE 2x4 FRAMING UNLESS OTHERWISE INDICATED.

DOORWAYS AND OPENINGS TO BE CENTERED IN WALLS UNLESS OTHERWISE NOTED

INSULATION REQUIREMENTS: EXTERIOR WALLS: R21 FLOORS (ABOVE BASEMENT): R30 CEILINGS (BELOW ATTIC): R38 CATHEDRAL CEILINGS: R30c

ALL RAFTERS TO HAVE 10" EAVE OVERHANG & 6" VERTICAL RAFTER END (1x8 FASCIA)

CLIP RAFTER TO FLOOR/WALL STRUCTURE WHERE RAFTER TIE IS NOT IN LOWER 1/3 OF GABLE

WINDOW MODEL NUMBERS PROVIDED ARE ANDERSEN 400 SERIES WINDOW SIZES. THESE ARE PROVIDED FOR SIZING PURPOSES ONLY. WINDOW TYPE/MANUFACTURER TO BE DETERMINED B