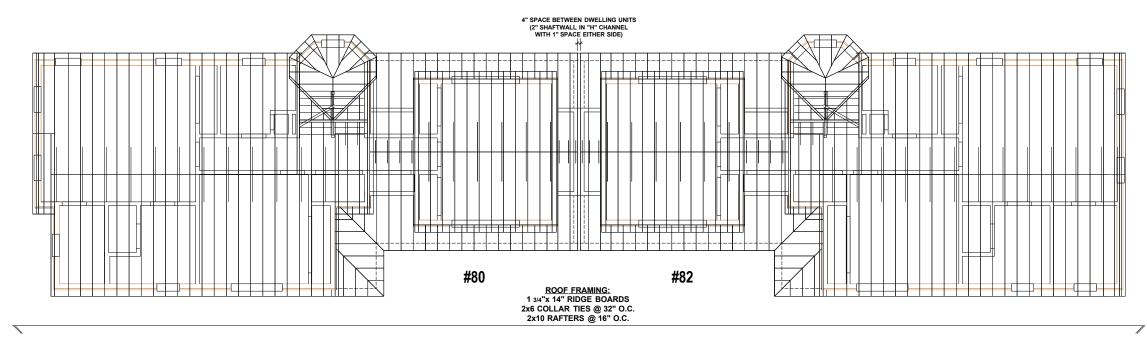

SNOW LOAD - CANTON 40 p.s.f.





FRAMING SECTION - MAIN HOUSE





HEADERS: HEADERS IN LOAD-BEARING WALLS MINIMUM DOUBLE 2x10 w/ 1/2" PLWD. BETWEEN (UNLESS OTHERWISE NOTED)

BRIDGING / BLOCKING: ALL FLOOR / CEILING JOISTS TO BE BRACED AT MID SPAN w/ BRIDGING (X-BRACE) OR SOLID BLOCKING

BEAM POCKETS: DEPTH TO MATCH BEAM DEPTH, WIDTH TO EXCEED BEAM WIDTH BY 2" (1" MINIMUM ON EACH SIDE)

SILL PLATE ANCHORS: INSET 1/2" ANCHOR BOLTS MIN. 8" INTO TOP OF CONC. FOUNDATION WALL - MIN 6"0" O.C. & 12" FROM CORNERS (DOUBLE 2x6 SILLS)

# DESIGN CRITERIA TABLE 5801.5 "MIN. UNFORMLY DISTRIBUTED LIVE LOADS" ROOMS OTHER THAN SLEEPING 40 p.s.f. STAIRS 40 p.s.f. DECKS 40 p.s.f. BALCONIES 60 p.s.f. SLEEPING ROOMS 30 p.s.f.

TABLE 5301.2 "MIN. MASS. GROUND SNOW LOADS" GROUND SNOW LOAD - CANTON 40 p.s.f.









ROOF FRAMING PLAN



SCALE: 3/16" = 1'-0" (3/32" SCALE IF ON 11x17 PAPER)



ALL CONSTRUCTION METHODS & MATERIALS TO COMPLY WITH MASSACHUSETTS BULDING CODE (780 CMR - 8TH EDITION)

DIMENSION STANDARDS: • EXTERIOR WALLS TO EXTERIOR FACE OF STUD • INTERIOR WALLS TO CENTER OF STUD • WINDOWSDOORS TO CENTER OF OPENING (UNLESS OTHERWISE NOTED)

EXTERIOR WALLS TO BE 2x6 FRAMING, INTERIOR WALLS TO BE 2x4 FRAMING UNLESS OTHERWISE INDICATED.

DOORWAYS AND OPENINGS TO BE CENTERED IN WALLS UNLESS OTHERWISE NOTED

INSULATION REQUIREMENTS: EXTERIOR WALLS: R21 FLOORS (ABOVE BASEMENT): R30 CEILINGS (BELOW ATTIC): R38 CATHEDRAL CEILINGS: R30c

ALL RAFTERS TO HAVE 10" EAVE OVERHANG & 6" VERTICAL RAFTER END (1x8 FASCIA)

CLIP RAFTER TO FLOOR/WALL STRUCTURE WHERE RAFTER TIE IS NOT IN LOWER 1/3 OF GABLE