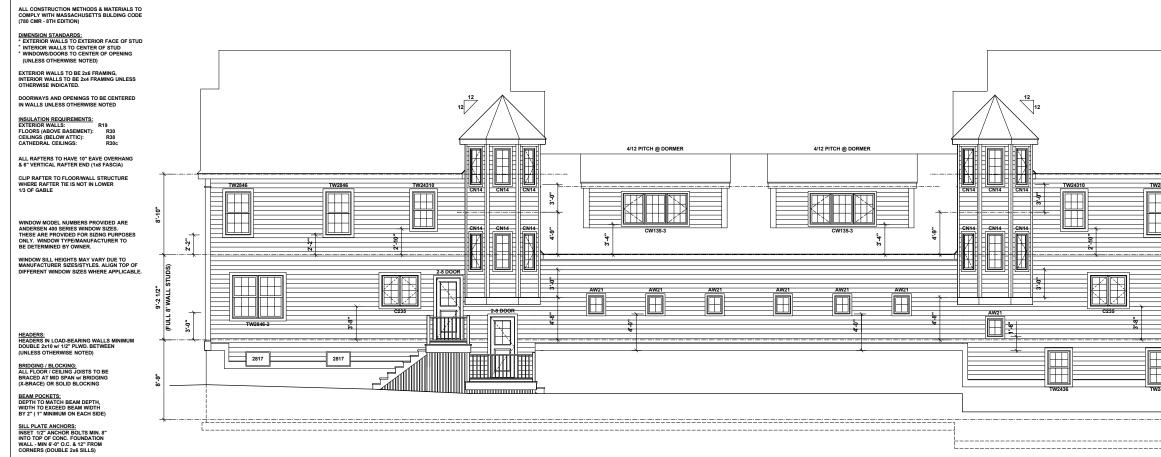

WHERE RAFTER TIE IS NOT IN LOWER 1/3 OF GABLE

WINDOW MODEL NUMBERS PROVIDED ARE ANDERSEN 400 SERIES WINDOW SIZES. THESE ARE PROVIDED FOR SIZING PURPOSES ONLY, WINDOW TYPE/MANUFACTURER TO BE DETERMINED BY OWNER.

WINDOW SILL HEIGHTS MAY VARY DUE TO MANUFACTURER SIZES/STYLES. ALIGN TOP OF DIFFERENT WINDOW SIZES WHERE APPLICABLE

HEADERS: HEADERS IN LOAD-BEARING WALLS MINIMUM DOUBLE 2x10 w/ 1/2" PLWD. BETWEEN (UNLESS OTHERWISE NOTED)

BRIDGING / BLOCKING: ALL FLOOR / CEILING JOISTS TO BE BRACED AT MID SPAN w/ BRIDGING (X-BRACE) OR SOLID BLOCKING

BEAM POCKETS: DEPTH TO MATCH BEAM DEPTH, WIDTH TO EXCEED BEAM WIDTH BY 2" (1" MINIMUM ON EACH SIDE)

SILL PLATE ANCHORS: INSET 1/2" ANCHOR BOLTS MIN. 8" INTO TOP OF CONC. FOUNDATION WALL - MIN 6'0" O.C. & 12" FROM CORNERS (DOUBLE 2x6 SILLS)









 DESIGN CRITERIA TABLE 5301.5

 "MIN. UNIFORMILY DISTRIBUTED LIVE LOADS"

 ROOMS OTHER THAN SLEEPING
 40 p.s.f.

 STAIRS
 40 p.s.f.

 DECKS
 40 p.s.f.

 BALCONIES
 60 p.s.f.

 SLEEPING ROOMS
 30 p.s.f.

TABLE 5301.2 "MIN. MASS. GROUND SNOW LOADS" GROUND SNOW LOAD - CANTON 40 p.s.f.









BEAM POCKETS: DEPTH TO MATCH BEAM DEPTH, WIDTH TO EXCEED BEAM WIDTH BY 2" (1" MINIMUM ON EACH SIDE)

SILL PLATE ANCHORS: INSET 1/2" ANCHOR BOLTS MIN. 8" INTO TOP OF CONC. FOUNDATION WALL - MIN 6"0" O.C. & 12" FROM CORNERS (DOUBLE 2x6 SILLS)

 DESIGN CRITERIA TABLE 5301.5

 "MIN. UNFORMLY DISTRIBUTED LIVE LOADS"

 ROOMS OTHER THAN SLEEPING 40 p.s.f.

 STARS
 40 p.s.f.

 DECKS
 40 p.s.f.

 BALCONES
 60 p.s.f.

 SLEEPING ROOMS
 30 p.s.f.

TABLE 5301.2 "MIN. MASS. GROUND SNOW LOADS" GROUND SNOW LOAD - CAN