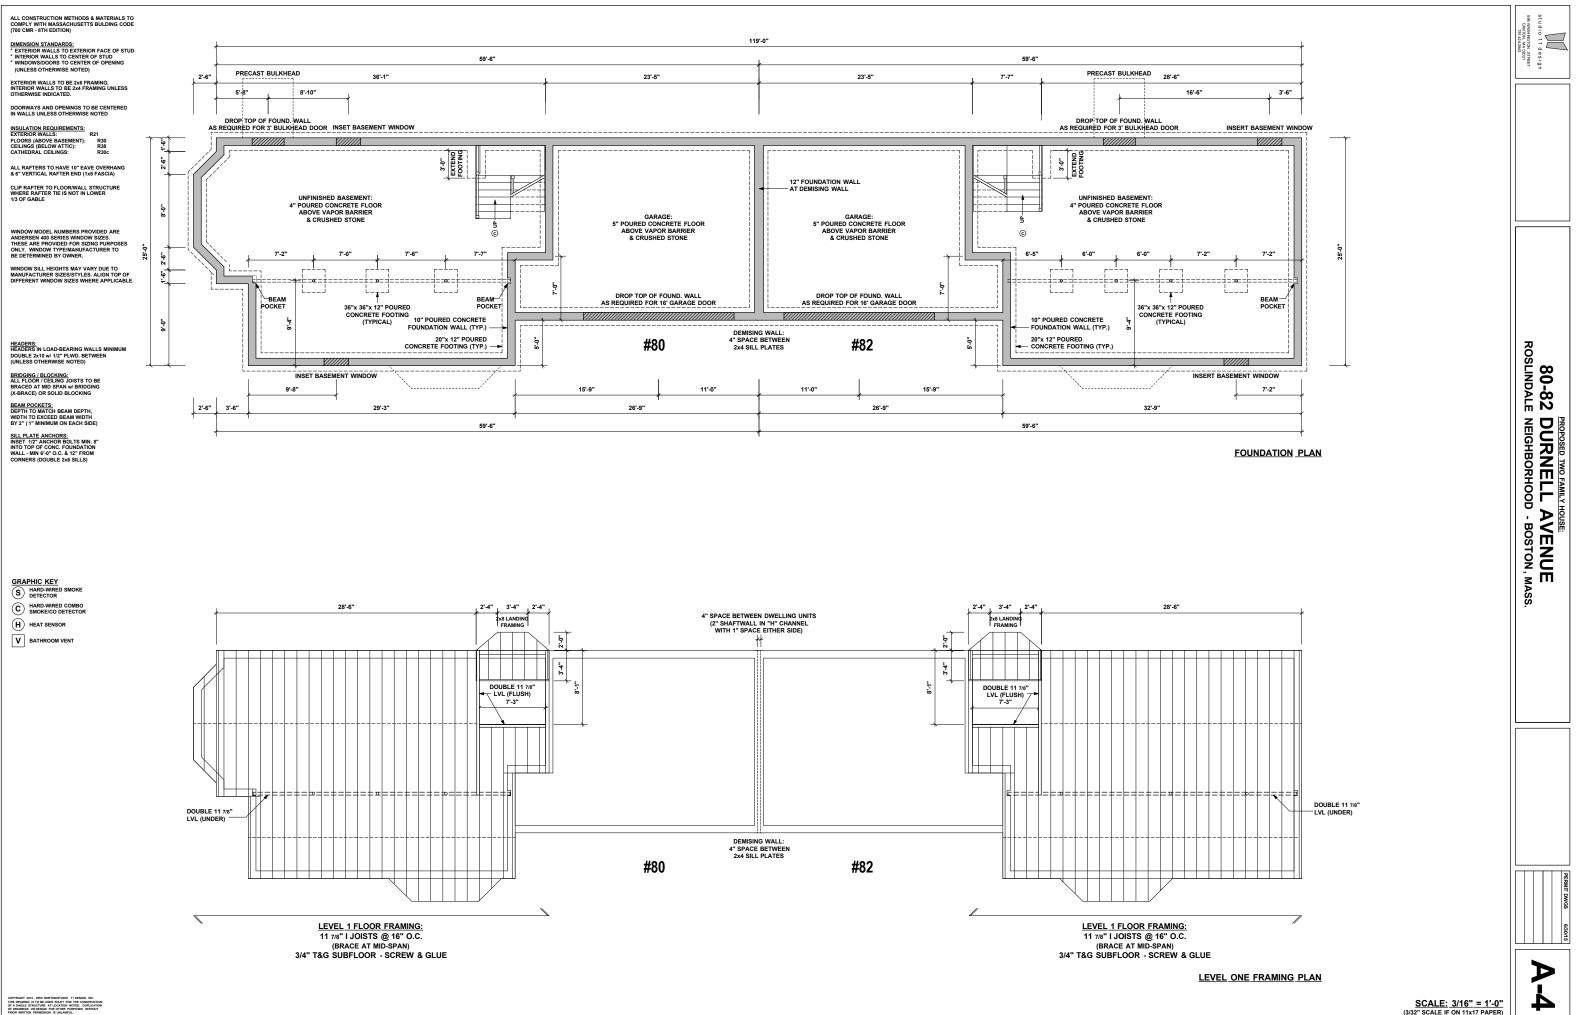

TYLES. ALIGN TOP OF DIFFERENT WINDOW SIZES WHERE APPLICABLE

HEADERS: HEADERS IN LOAD-BEARING WALLS MINIMUM DOUBLE 2x10 w/ 1/2" PLWD. BETWEEN (UNLESS OTHERWISE NOTED)

BRIDGING / BLOCKING: ALL FLOOR / CEILING JOISTS TO BE BRACED AT MID SPAN W BRIDGING (X-BRACE) OR SOLID BLOCKING

BEAM POCKETS: DEPTH TO MATCH BEAM DEPTH, WIDTH TO EXCEED BEAM WIDTH BY 2" (1" MINIMUM ON EACH SIDE)

SILL PLATE ANCHORS: INSET 1/2" ANCHOR BOLTS MIN. 8" INTO TOP OF CONC. FOUNDATION WALL - MIN 6'-0" O.C. & 12" FROM CORNERS (DOUBLE 2x6 SILLS)









COPYRIGHT 2012 - ENIC NORTONSTUDIO 11 DESIGN, INC. THIS DRAWING IS TO BE USED SOLEY FOR THE CONSTRUCTION OF A SMALLS STRUCTURE AT LOCATION NOTED. DUPLICATION OF DRAWINGS OR DESIGN FOR CTHER PURPOSES WITHOUT PRIDR WRITTEN PERMESSION IS UNLAWFUL.







REAR ELEVATION











DIMENSION STANDARDS: \* EXTERIOR WALLS TO EXTERIOR FACE OF STUD \* INTERIOR WALLS TO CENTER OF STUD \* WINDOWSDORS TO CENTER OF OPENING (UNLESS OTHERWISE NOTED)

EXTERIOR WALLS TO BE 2x6 FRAMING, INTERIOR WALLS TO BE 2x4 FRAMING UNLESS OTHERWISE INDICATED.

DOORWAYS AND OPENINGS TO BE CENTERED IN WALLS UNLESS OTHERWISE NOTED

INSULATION REQUIREMENTS: EXTERIOR WALLS: R21 FLOORS (ABOVE BASEMENT): R30 CEILINGS (BELOW ATTIC): R38 CATHEDRAL CEILINGS: R30c

ALL RAFTERS TO HAVE 10" EAVE OVERHANG & 6" VERTICAL RAFTER END (1x8 FASCIA)

CLIP RAFTER TO FLOOR/WALL STRUCTURE WHERE RAFTER TIE IS NOT IN LOWER 1/3 OF GABLE

WINDOW MODEL NUMBERS PROVIDED ARE ANDERSEN 400 SERIES WINDOW SIZES. THESE ARE PROVIDED FOR SIZING PURPOSES ONLY. WINDOW TYPE/MANUFACTURER TO BE DETERMINED BY OWNER.

WINDOW S