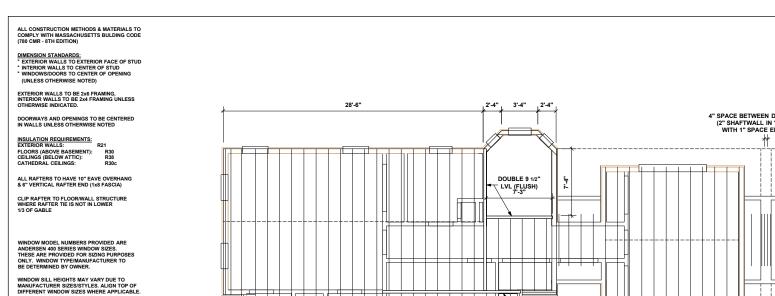

INDOW SIZES WHERE APPLICABLE

HEADERS: HEADERS IN LOAD-BEARING WALLS MINIMUM DOUBLE 2x10 w/ 1/2" PLWD. BETWEEN (UNLESS OTHERWISE NOTED)

BRIDGING / BLOCKING: ALL FLOOR / CEILING JOISTS TO BE BRACED AT MID SPAN w/ BRIDGING (X-BRACE) OR SOLID BLOCKING

BEAM POCKETS: DEPTH TO MATCH BEAM DEPTH, WIDTH TO EXCEED BEAM WIDTH BY 2" (1" MINIMUM ON EACH SIDE)

SILL PLATE ANCHORS: INSET 1/2" ANCHOR BOLTS MIN. 8" INTO TOP OF CONC. FOUNDATION WALL - MIN 6"-0" O.C. & 12" FROM CORNERS (DOUBLE 2x6 SILLS)

 DESIGN CRITERIA TABLE 5301.5

 "MNL. UNIFORMI/Y DISTRIBUTED LIVE LOADS"

 ROOMS OTHER THAN SLEEPING STAIRS
 40 p.s.f.

 DECKS
 40 p.s.f.

 BALCONES
 60 p.s.f.

 SLEEPING ROOMS
 30 p.s.f.

TABLE 5301.2 "MIN. MASS. GROUND SNOW LOADS" GROUND SNOW LOAD - CANTON 40 p.s.f.





FRAMING SECTION - MAIN HOUSE





HEADERS: HEADERS IN LOAD-BEARING WALLS MINIMUM DOUBLE 2x10 w/ 1/2" PLWD. BETWEEN (UNLESS OTHERWISE NOTED)

BRIDGING / BLOCKING: ALL FLOOR / CEILING JOISTS TO BE BRACED AT MID SPAN w/ BRIDGING (X-BRACE) OR SOLID BLOCKING

BEAM POCKETS: DEPTH TO MATCH BEAM DEPTH, WIDTH TO EXCEED BEAM WIDTH BY 2" (1" MINIMUM ON EACH SIDE)

SILL PLATE ANCHORS: INSET 1/2" ANCHOR BOLTS MIN. 8" INTO TOP OF CONC. FOUNDATION WALL - MIN 6"0" O.C. & 12" FROM CORNERS (DOUBLE 2x6 SILLS)

# DESIGN CRITERIA TABLE 5801.5 "MIN. UNFORMLY DISTRIBUTED LIVE LOADS" ROOMS OTHER THAN SLEEPING 40 p.s.f. STAIRS 40 p.s.f. DECKS 40 p.s.f. BALCONIES 60 p.s.f. SLEEPING ROOMS 30 p.s.f.

TABLE 5301.2 "MIN. MASS. GROUND SNOW LOADS" GROUND SNOW LOAD - CANTON 40 p.s.f.









ROOF FRAMING PLAN



SCALE: 3/16" = 1'-0" (3/32" SCALE IF ON