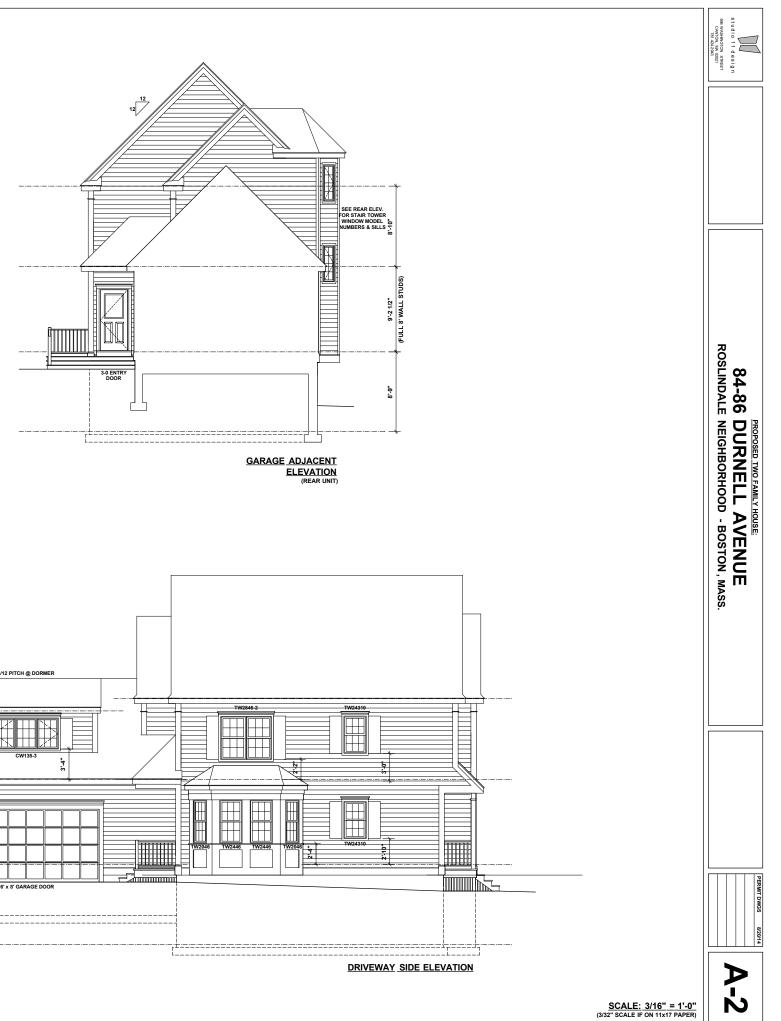

TURE WHERE RAFTER TIE IS NOT IN LOWER 1/3 OF GABLE

WINDOW MODEL NUMBERS PROVIDED ARE ANDERSEN 400 SERIES WINDOW SIZES. THESE ARE PROVIDED FOR SIZING PURPOSES ONLY, WINDOW TYPE/MANUFACTURER TO BE DETERMINED BY OWNER.

WINDOW SILL HEIGHTS MAY VARY DUE TO MANUFACTURER SIZES/STYLES. ALIGN TOP OF DIFFERENT WINDOW SIZES WHERE APPLICABLE

HEADERS: HEADERS IN LOAD-BEARING WALLS MINIMUM DOUBLE 2x10 w/ 1/2" PLWD. BETWEEN (UNLESS OTHERWISE NOTED)

BRIDGING / BLOCKING: ALL FLOOR / CEILING JOISTS TO BE BRACED AT MID SPAN w/ BRIDGING (X-BRACE) OR SOLID BLOCKING

BEAM POCKETS: DEPTH TO MATCH BEAM DEPTH, WIDTH TO EXCEED BEAM WIDTH BY 2" (1" MINIMUM ON EACH SIDE)

SILL PLATE ANCHORS: INSET 1/2" ANCHOR BOLTS MIN. 8" INTO TOP OF CONC. FOUNDATION WALL - MIN 6'0" O.C. & 12" FROM CORNERS (DOUBLE 2x6 SILLS)









 DESIGN CRITERIA TABLE 5301.5

 "MIN. UNIFORMILY DISTRIBUTED LIVE LOADS"

 ROOMS OTHER THAN SLEEPING
 40 p.s.f.

 STAIRS
 40 p.s.f.

 DECKS
 40 p.s.f.

 BALCONIES
 60 p.s.f.

 SLEEPING ROOMS
 30 p.s.f.

TABLE 5301.2 "MIN. MASS. GROUND SNOW LOADS" GROUND SNOW LOAD - CANTON 40 p.s.f.









BEAM POCKETS: DEPTH TO MATCH BEAM DEPTH, WIDTH TO EXCEED BEAM WIDTH BY 2" (1" MINIMUM ON EACH SIDE)

SILL PLATE ANCHORS: INSET 1/2" ANCHOR BOLTS MIN. 8" INTO TOP OF CONC. FOUNDATION WALL - MIN 6"0" O.C. & 12" FROM CORNERS (DOUBLE 2x6 SILLS)

 DESIGN CRITERIA TABLE 5301.5

 "MIN. UNFORMLY DISTRIBUTED LIVE LOADS"

 ROOMS OTHER THAN SLEEPING 40 p.s.f.

 STARS
 40 p.s.f.

 DECKS
 40 p.s.f.

 BALCONES
 60 p.s.f.

 SLEEPING ROOMS
 30 p.s.f.

TABLE 5301.2 "MIN. MASS. GROUND SNOW LOADS" GROUND SNOW LOAD -