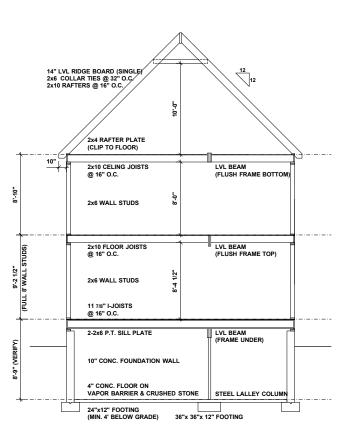

S/STYLES. ALIGN TOP OF DIFFERENT WINDOW SIZES WHERE APPLICABLE

HEADERS: HEADERS IN LOAD-BEARING WALLS MINIMUM DOUBLE 2x10 w/ 1/2" PLWD. BETWEEN (UNLESS OTHERWISE NOTED)

BRIDGING / BLOCKING: ALL FLOOR / CEILING JOISTS TO BE BRACED AT MID SPAN w/ BRIDGING (X-BRACE) OR SOLID BLOCKING

BEAM POCKETS: DEPTH TO MATCH BEAM DEPTH, WIDTH TO EXCEED BEAM WIDTH BY 2" (1" MINIMUM ON EACH SIDE)

SILL PLATE ANCHORS: INSET 1/2" ANCHOR BOLTS MIN. 8" INTO TOP OF CONC. FOUNDATION WALL - MIN 6"-0" O.C. & 12" FROM CORNERS (DOUBLE 2x6 SILLS)

 DESIGN CRITERIA TABLE 5301.5

 "MNL. UNIFORMI/Y DISTRIBUTED LIVE LOADS"

 ROOMS OTHER THAN SLEEPING STAIRS
 40 p.s.f.

 DECKS
 40 p.s.f.

 BALCONES
 60 p.s.f.

 SLEEPING ROOMS
 30 p.s.f.

TABLE 5301.2 "MIN. MASS. GROUND SNOW LOADS" GROUND SNOW LOAD - CANTON 40 p.s.f.





FRAMING SECTION - MAIN HOUSE





HEADERS: HEADERS IN LOAD-BEARING WALLS MINIMUM DOUBLE 2x10 w/ 1/2" PLWD. BETWEEN (UNLESS OTHERWISE NOTED)

BRIDGING / BLOCKING: ALL FLOOR / CEILING JOISTS TO BE BRACED AT MID SPAN w/ BRIDGING (X-BRACE) OR SOLID BLOCKING

BEAM POCKETS: DEPTH TO MATCH BEAM DEPTH, WIDTH TO EXCEED BEAM WIDTH BY 2" (1" MINIMUM ON EACH SIDE)

SILL PLATE ANCHORS: INSET 1/2" ANCHOR BOLTS MIN. 8" INTO TOP OF CONC. FOUNDATION WALL - MIN 6"0" O.C. & 12" FROM CORNERS (DOUBLE 2x6 SILLS)

# DESIGN CRITERIA TABLE 5801.5 "MIN. UNFORMLY DISTRIBUTED LIVE LOADS" ROOMS OTHER THAN SLEEPING 40 p.s.f. STAIRS 40 p.s.f. DECKS 40 p.s.f. BALCONIES 60 p.s.f. SLEEPING ROOMS 30 p.s.f.

TABLE 5301.2 "MIN. MASS. GROUND SNOW LOADS" GROUND SNOW LOAD - CANTON 40 p.s.f.









ROOF FRAMING PLAN



SCALE: