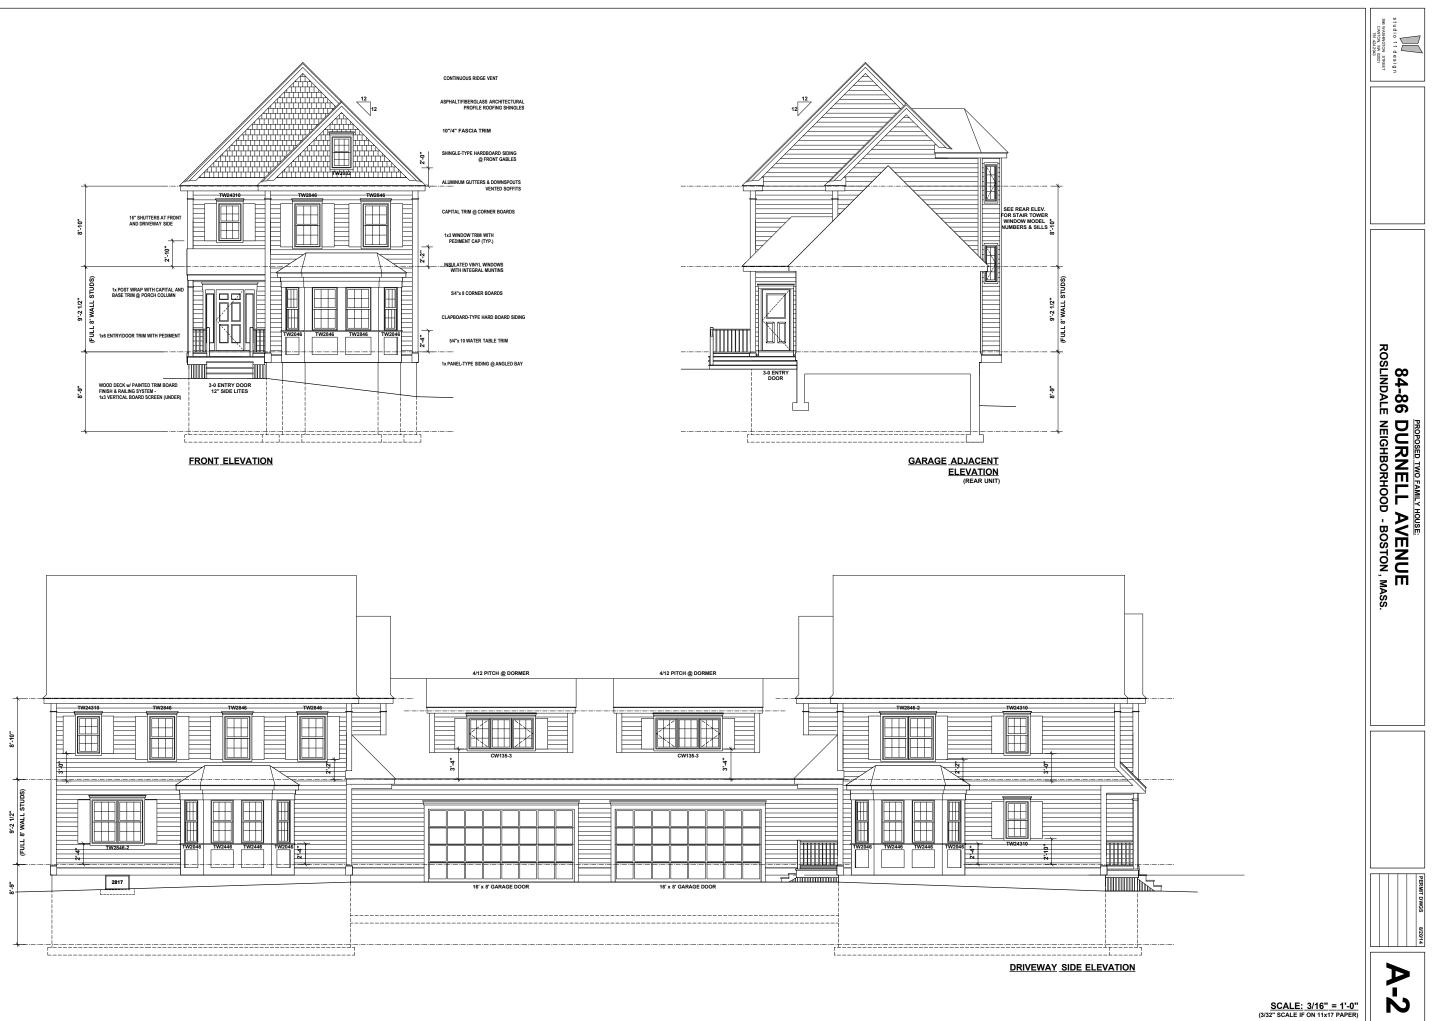

RE WHERE RAFTER TIE IS NOT IN LOWER 1/3 OF GABLE

WINDOW MODEL NUMBERS PROVIDED ARE ANDERSEN 400 SERIES WINDOW SIZES. THESE ARE PROVIDED FOR SIZING PURPOSES ONLY, WINDOW TYPE/MANUFACTURER TO BE DETERMINED BY OWNER.

WINDOW SILL HEIGHTS MAY VARY DUE TO MANUFACTURER SIZES/STYLES. ALIGN TOP OF DIFFERENT WINDOW SIZES WHERE APPLICABLE

HEADERS: HEADERS IN LOAD-BEARING WALLS MINIMUM DOUBLE 2x10 w/ 1/2" PLWD. BETWEEN (UNLESS OTHERWISE NOTED)

BRIDGING / BLOCKING: ALL FLOOR / CEILING JOISTS TO BE BRACED AT MID SPAN w/ BRIDGING (X-BRACE) OR SOLID BLOCKING

BEAM POCKETS: DEPTH TO MATCH BEAM DEPTH, WIDTH TO EXCEED BEAM WIDTH BY 2" (1" MINIMUM ON EACH SIDE)

SILL PLATE ANCHORS: INSET 1/2" ANCHOR BOLTS MIN. 8" INTO TOP OF CONC. FOUNDATION WALL - MIN 6'0" O.C. & 12" FROM CORNERS (DOUBLE 2x6 SILLS)









 DESIGN CRITERIA TABLE 5301.5

 "MIN. UNIFORMILY DISTRIBUTED LIVE LOADS"

 ROOMS OTHER THAN SLEEPING
 40 p.s.f.

 STAIRS
 40 p.s.f.

 DECKS
 40 p.s.f.

 BALCONIES
 60 p.s.f.

 SLEEPING ROOMS
 30 p.s.f.

TABLE 5301.2 "MIN. MASS. GROUND SNOW LOADS" GROUND SNOW LOAD - CANTON 40 p.s.f.









BEAM POCKETS: DEPTH TO MATCH BEAM DEPTH, WIDTH TO EXCEED BEAM WIDTH BY 2" (1" MINIMUM ON EACH SIDE)

SILL PLATE ANCHORS: INSET 1/2" ANCHOR BOLTS MIN. 8" INTO TOP OF CONC. FOUNDATION WALL - MIN 6"0" O.C. & 12" FROM CORNERS (DOUBLE 2x6 SILLS)

 DESIGN CRITERIA TABLE 5301.5

 "MIN. UNFORMLY DISTRIBUTED LIVE LOADS"

 ROOMS OTHER THAN SLEEPING 40 p.s.f.

 STARS
 40 p.s.f.

 DECKS
 40 p.s.f.

 BALCONES
 60 p.s.f.

 SLEEPING ROOMS
 30 p.s.f.

TABLE 5301.2 "MIN. MASS. GROUND SNOW LOADS" GROUND SNOW LOAD - C