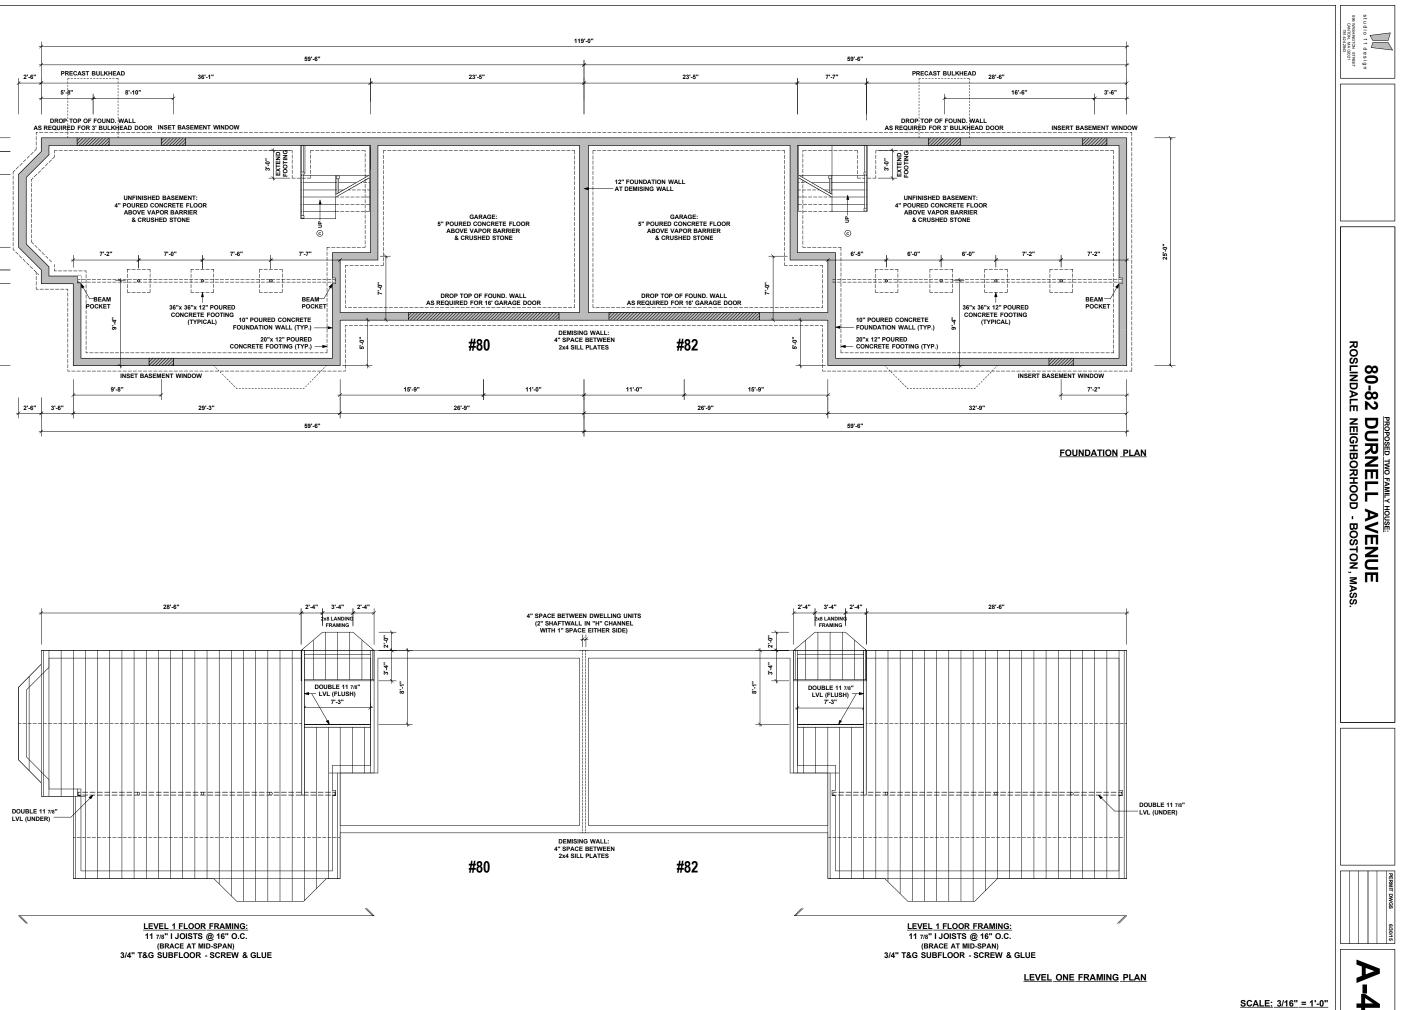

ALIGN TOP OF DIFFERENT WINDOW SIZES WHERE APPLICABLE

HEADERS: HEADERS IN LOAD-BEARING WALLS MINIMUM DOUBLE 2x10 w/ 1/2" PLWD. BETWEEN (UNLESS OTHERWISE NOTED)

BRIDGING / BLOCKING: ALL FLOOR / CEILING JOISTS TO BE BRACED AT MID SPAN W BRIDGING (X-BRACE) OR SOLID BLOCKING

BEAM POCKETS: DEPTH TO MATCH BEAM DEPTH, WIDTH TO EXCEED BEAM WIDTH BY 2" (1" MINIMUM ON EACH SIDE)

SILL PLATE ANCHORS: INSET 1/2" ANCHOR BOLTS MIN. 8" INTO TOP OF CONC. FOUNDATION WALL - MIN 6'-0" O.C. & 12" FROM CORNERS (DOUBLE 2x6 SILLS)









COPYRIGHT 2012 - ENIC NORTONSTUDIO 11 DESIGN, INC. THIS DRAWING IS TO BE USED SOLEY FOR THE CONSTRUCTION OF A SMALLS STRUCTURE AT LOCATION NOTED. DUPLICATION OF DRAWINGS OR DESIGN FOR CTHER PURPOSES WITHOUT PRIDR WRITTEN PERMESSION IS UNLAWFUL.







REAR ELEVATION











DIMENSION STANDARDS: \* EXTERIOR WALLS TO EXTERIOR FACE OF STUD \* INTERIOR WALLS TO CENTER OF STUD \* WINDOWSDORS TO CENTER OF OPENING (UNLESS OTHERWISE NOTED)

EXTERIOR WALLS TO BE 2x6 FRAMING, INTERIOR WALLS TO BE 2x4 FRAMING UNLESS OTHERWISE INDICATED.

DOORWAYS AND OPENINGS TO BE CENTERED IN WALLS UNLESS OTHERWISE NOTED

INSULATION REQUIREMENTS: EXTERIOR WALLS: R21 FLOORS (ABOVE BASEMENT): R30 CEILINGS (BELOW ATTIC): R38 CATHEDRAL CEILINGS: R30c

ALL RAFTERS TO HAVE 10" EAVE OVERHANG & 6" VERTICAL RAFTER END (1x8 FASCIA)

CLIP RAFTER TO FLOOR/WALL STRUCTURE WHERE RAFTER TIE IS NOT IN LOWER 1/3 OF GABLE

WINDOW MODEL NUMBERS PROVIDED ARE ANDERSEN 400 SERIES WINDOW SIZES. THESE ARE PROVIDED FOR SIZING PURPOSES ONLY. WINDOW TYPE/MANUFACTURER TO BE DETERMINED BY OWNER.

WINDOW SILL HE