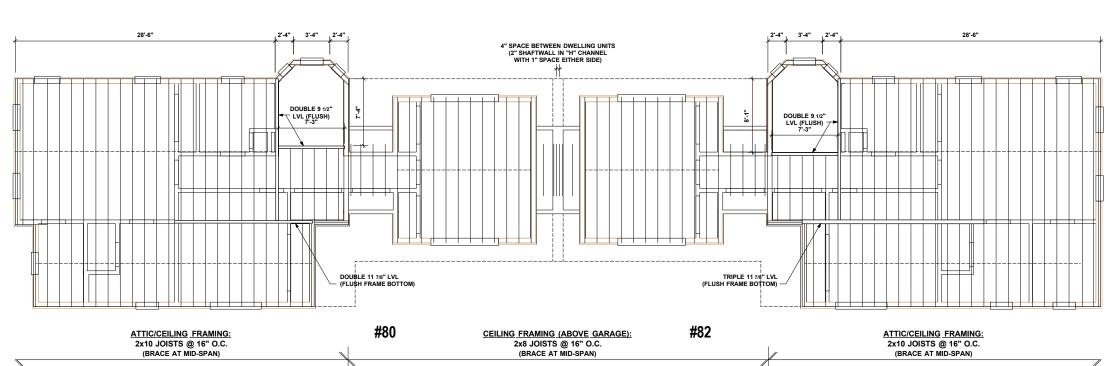

ND SNOW LOAD - CANTON 40 p.s.f.





FRAMING SECTION - MAIN HOUSE





HEADERS: HEADERS IN LOAD-BEARING WALLS MINIMUM DOUBLE 2x10 w/ 1/2" PLWD. BETWEEN (UNLESS OTHERWISE NOTED)

BRIDGING / BLOCKING: ALL FLOOR / CEILING JOISTS TO BE BRACED AT MID SPAN w/ BRIDGING (X-BRACE) OR SOLID BLOCKING

BEAM POCKETS: DEPTH TO MATCH BEAM DEPTH, WIDTH TO EXCEED BEAM WIDTH BY 2" (1" MINIMUM ON EACH SIDE)

SILL PLATE ANCHORS: INSET 1/2" ANCHOR BOLTS MIN. 8" INTO TOP OF CONC. FOUNDATION WALL - MIN 6"0" O.C. & 12" FROM CORNERS (DOUBLE 2x6 SILLS)

# DESIGN CRITERIA TABLE 5801.5 "MIN. UNFORMLY DISTRIBUTED LIVE LOADS" ROOMS OTHER THAN SLEEPING 40 p.s.f. STAIRS 40 p.s.f. DECKS 40 p.s.f. BALCONIES 60 p.s.f. SLEEPING ROOMS 30 p.s.f.

TABLE 5301.2 "MIN. MASS. GROUND SNOW LOADS" GROUND SNOW LOAD - CANTON 40 p.s.f.









ROOF FRAMING PLAN



SCALE: 3/16" = 1'-0" (3/32" SCALE IF ON 11x17 PAPER)



ALL CONSTRUCTION METHODS & MATERIALS TO COMPLY WITH MASSACHUSETTS BULDING CODE (780 CMR - 8TH EDITION)

DIMENSION STANDARDS: • EXTERIOR WALLS TO EXTERIOR FACE OF STUD • INTERIOR WALLS TO CENTER OF STUD • WINDOWSDOORS TO CENTER OF OPENING (UNLESS OTHERWISE NOTED)

EXTERIOR WALLS TO BE 2x6 FRAMING, INTERIOR WALLS TO BE 2x4 FRAMING UNLESS OTHERWISE INDICATED.

DOORWAYS AND OPENINGS TO BE CENTERED IN WALLS UNLESS OTHERWISE NOTED

INSULATION REQUIREMENTS: EXTERIOR WALLS: R21 FLOORS (ABOVE BASEMENT): R30 CEILINGS (BELOW ATTIC): R38 CATHEDRAL CEILINGS: R30c

ALL RAFTERS TO HAVE 10" EAVE OVERHANG & 6" VERTICAL RAFTER END (1x8 FASCIA)

CLIP RAFTER TO FLOOR/WALL STRUCTURE WHERE RAFTER TIE IS NOT IN LOWER 1/3 OF GABL