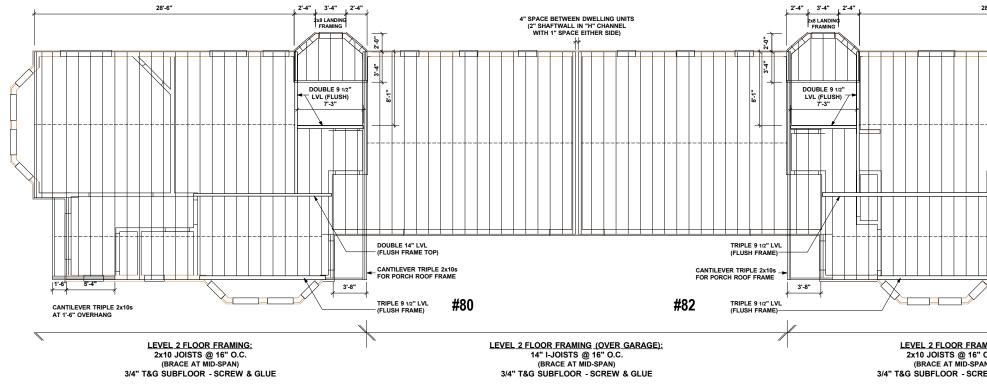

ZES/STYLES. ALIGN TOP OF DIFFERENT WINDOW SIZES WHERE APPLICABLE

HEADERS: HEADERS IN LOAD-BEARING WALLS MINIMUM DOUBLE 2x10 w/ 1/2" PLWD. BETWEEN (UNLESS OTHERWISE NOTED)

BRIDGING / BLOCKING: ALL FLOOR / CEILING JOISTS TO BE BRACED AT MID SPAN w/ BRIDGING (X-BRACE) OR SOLID BLOCKING

BEAM POCKETS: DEPTH TO MATCH BEAM DEPTH, WIDTH TO EXCEED BEAM WIDTH BY 2" (1" MINIMUM ON EACH SIDE)

SILL PLATE ANCHORS: INSET 1/2" ANCHOR BOLTS MIN. 8" INTO TOP OF CONC. FOUNDATION WALL - MIN 6"-0" O.C. & 12" FROM CORNERS (DOUBLE 2x6 SILLS)

 DESIGN CRITERIA TABLE 5301.5

 "MNL. UNIFORMI/Y DISTRIBUTED LIVE LOADS"

 ROOMS OTHER THAN SLEEPING STAIRS
 40 p.s.f.

 DECKS
 40 p.s.f.

 BALCONES
 60 p.s.f.

 SLEEPING ROOMS
 30 p.s.f.

TABLE 5301.2 "MIN. MASS. GROUND SNOW LOADS" GROUND SNOW LOAD - CANTON 40 p.s.f.





FRAMING SECTION - MAIN HOUSE





HEADERS: HEADERS IN LOAD-BEARING WALLS MINIMUM DOUBLE 2x10 w/ 1/2" PLWD. BETWEEN (UNLESS OTHERWISE NOTED)

BRIDGING / BLOCKING: ALL FLOOR / CEILING JOISTS TO BE BRACED AT MID SPAN w/ BRIDGING (X-BRACE) OR SOLID BLOCKING

BEAM POCKETS: DEPTH TO MATCH BEAM DEPTH, WIDTH TO EXCEED BEAM WIDTH BY 2" (1" MINIMUM ON EACH SIDE)

SILL PLATE ANCHORS: INSET 1/2" ANCHOR BOLTS MIN. 8" INTO TOP OF CONC. FOUNDATION WALL - MIN 6"0" O.C. & 12" FROM CORNERS (DOUBLE 2x6 SILLS)

# DESIGN CRITERIA TABLE 5801.5 "MIN. UNFORMLY DISTRIBUTED LIVE LOADS" ROOMS OTHER THAN SLEEPING 40 p.s.f. STAIRS 40 p.s.f. DECKS 40 p.s.f. BALCONIES 60 p.s.f. SLEEPING ROOMS 30 p.s.f.

TABLE 5301.2 "MIN. MASS. GROUND SNOW LOADS" GROUND SNOW LOAD - CANTON 40 p.s.f.









ROOF FRAMING PLAN



SCAL