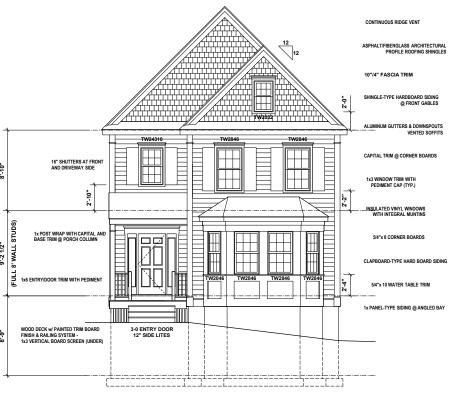

UCTURE WHERE RAFTER TIE IS NOT IN LOWER 1/3 OF GABLE

WINDOW MODEL NUMBERS PROVIDED ARE ANDERSEN 400 SERIES WINDOW SIZES. THESE ARE PROVIDED FOR SIZING PURPOSES ONLY, WINDOW TYPE/MANUFACTURER TO BE DETERMINED BY OWNER.

WINDOW SILL HEIGHTS MAY VARY DUE TO MANUFACTURER SIZES/STYLES. ALIGN TOP OF DIFFERENT WINDOW SIZES WHERE APPLICABLE

HEADERS: HEADERS IN LOAD-BEARING WALLS MINIMUM DOUBLE 2x10 w/ 1/2" PLWD. BETWEEN (UNLESS OTHERWISE NOTED)

BRIDGING / BLOCKING: ALL FLOOR / CEILING JOISTS TO BE BRACED AT MID SPAN w/ BRIDGING (X-BRACE) OR SOLID BLOCKING

BEAM POCKETS: DEPTH TO MATCH BEAM DEPTH, WIDTH TO EXCEED BEAM WIDTH BY 2" (1" MINIMUM ON EACH SIDE)

SILL PLATE ANCHORS: INSET 1/2" ANCHOR BOLTS MIN. 8" INTO TOP OF CONC. FOUNDATION WALL - MIN 6'0" O.C. & 12" FROM CORNERS (DOUBLE 2x6 SILLS)









 DESIGN CRITERIA TABLE 5301.5

 "MIN. UNIFORMILY DISTRIBUTED LIVE LOADS"

 ROOMS OTHER THAN SLEEPING
 40 p.s.f.

 STAIRS
 40 p.s.f.

 DECKS
 40 p.s.f.

 BALCONIES
 60 p.s.f.

 SLEEPING ROOMS
 30 p.s.f.

TABLE 5301.2 "MIN. MASS. GROUND SNOW LOADS" GROUND SNOW LOAD - CANTON 40 p.s.f.









BEAM POCKETS: DEPTH TO MATCH BEAM DEPTH, WIDTH TO EXCEED BEAM WIDTH BY 2" (1" MINIMUM ON EACH SIDE)

SILL PLATE ANCHORS: INSET 1/2" ANCHOR BOLTS MIN. 8" INTO TOP OF CONC. FOUNDATION WALL - MIN 6"0" O.C. & 12" FROM CORNERS (DOUBLE 2x6 SILLS)

 DESIGN CRITERIA TABLE 5301.5

 "MIN. UNFORMLY DISTRIBUTED LIVE LOADS"

 ROOMS OTHER THAN SLEEPING 40 p.s.f.

 STARS
 40 p.s.f.

 DECKS
 40 p.s.f.

 BALCONES
 60 p.s.f.

 SLEEPING ROOMS
 30 p.s.f.

TABLE 5301.2 "MIN. MASS. GROUND SNOW LOADS" GROUND SNOW LOAD