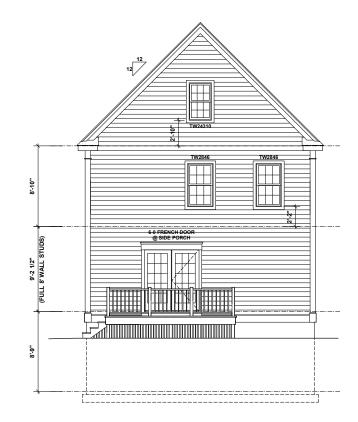

MANUFACTURER SIZES/STYLES. ALIGN TOP OF DIFFERENT WINDOW SIZES WHERE APPLICABLE

HEADERS: HEADERS IN LOAD-BEARING WALLS MINIMUM DOUBLE 2x10 w/ 1/2" PLWD. BETWEEN (UNLESS OTHERWISE NOTED)

BRIDGING / BLOCKING: ALL FLOOR / CEILING JOISTS TO BE BRACED AT MID SPAN W BRIDGING (X-BRACE) OR SOLID BLOCKING

BEAM POCKETS: DEPTH TO MATCH BEAM DEPTH, WIDTH TO EXCEED BEAM WIDTH BY 2" (1" MINIMUM ON EACH SIDE)

SILL PLATE ANCHORS: INSET 1/2" ANCHOR BOLTS MIN. 8" INTO TOP OF CONC. FOUNDATION WALL - MIN 6'-0" O.C. & 12" FROM CORNERS (DOUBLE 2x6 SILLS)









COPYRIGHT 2012 - ENIC NORTONSTUDIO 11 DESIGN, INC. THIS DRAWING IS TO BE USED SOLEY FOR THE CONSTRUCTION OF A SMALLS STRUCTURE AT LOCATION NOTED. DUPLICATION OF DRAWINGS OR DESIGN FOR CTHER PURPOSES WITHOUT PRIDR WRITTEN PERMESSION IS UNLAWFUL.







REAR ELEVATION











DIMENSION STANDARDS: \* EXTERIOR WALLS TO EXTERIOR FACE OF STUD \* INTERIOR WALLS TO CENTER OF STUD \* WINDOWSDORS TO CENTER OF OPENING (UNLESS OTHERWISE NOTED)

EXTERIOR WALLS TO BE 2x6 FRAMING, INTERIOR WALLS TO BE 2x4 FRAMING UNLESS OTHERWISE INDICATED.

DOORWAYS AND OPENINGS TO BE CENTERED IN WALLS UNLESS OTHERWISE NOTED

INSULATION REQUIREMENTS: EXTERIOR WALLS: R21 FLOORS (ABOVE BASEMENT): R30 CEILINGS (BELOW ATTIC): R38 CATHEDRAL CEILINGS: R30c

ALL RAFTERS TO HAVE 10" EAVE OVERHANG & 6" VERTICAL RAFTER END (1x8 FASCIA)

CLIP RAFTER TO FLOOR/WALL STRUCTURE WHERE RAFTER TIE IS NOT IN LOWER 1/3 OF GABLE

WINDOW MODEL NUMBERS PROVIDED ARE ANDERSEN 400 SERIES WINDOW SIZES. THESE ARE PROVIDED FOR SIZING PURPOSES ONLY. WINDOW TYPE/MANUFACTURER TO BE DETERMINED