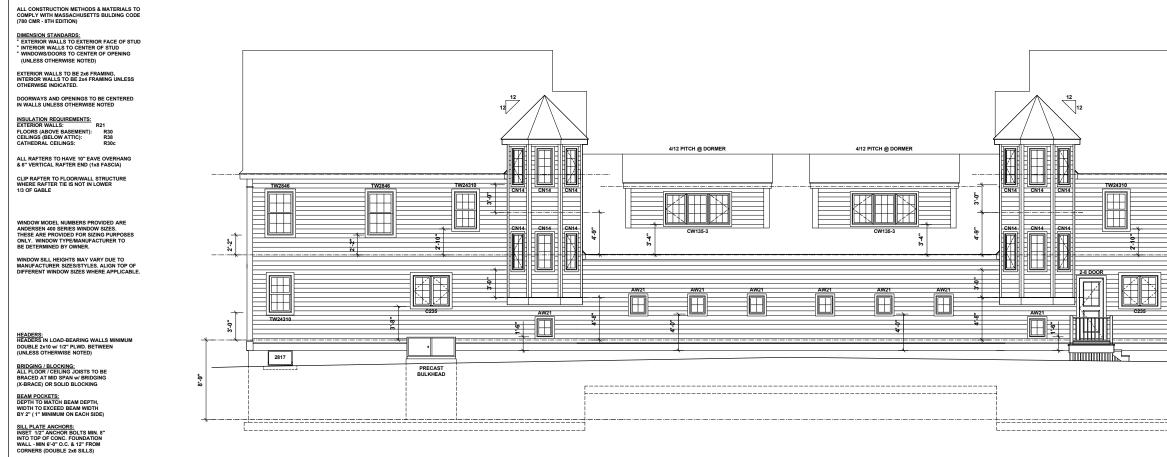

O MANUFACTURER SIZES/STYLES. ALIGN TOP OF DIFFERENT WINDOW SIZES WHERE APPLICABLE

HEADERS: HEADERS IN LOAD-BEARING WALLS MINIMUM DOUBLE 2x10 w/ 1/2" PLWD. BETWEEN (UNLESS OTHERWISE NOTED)

BRIDGING / BLOCKING: ALL FLOOR / CEILING JOISTS TO BE BRACED AT MID SPAN W BRIDGING (X-BRACE) OR SOLID BLOCKING

BEAM POCKETS: DEPTH TO MATCH BEAM DEPTH, WIDTH TO EXCEED BEAM WIDTH BY 2" (1" MINIMUM ON EACH SIDE)

SILL PLATE ANCHORS: INSET 1/2" ANCHOR BOLTS MIN. 8" INTO TOP OF CONC. FOUNDATION WALL - MIN 6'-0" O.C. & 12" FROM CORNERS (DOUBLE 2x6 SILLS)









COPYRIGHT 2012 - ENIC NORTONSTUDIO 11 DESIGN, INC. THIS DRAWING IS TO BE USED SOLEY FOR THE CONSTRUCTION OF A SMALLS STRUCTURE AT LOCATION NOTED. DUPLICATION OF DRAWINGS OR DESIGN FOR CTHER PURPOSES WITHOUT PRIDR WRITTEN PERMESSION IS UNLAWFUL.







REAR ELEVATION











DIMENSION STANDARDS: \* EXTERIOR WALLS TO EXTERIOR FACE OF STUD \* INTERIOR WALLS TO CENTER OF STUD \* WINDOWSDORS TO CENTER OF OPENING (UNLESS OTHERWISE NOTED)

EXTERIOR WALLS TO BE 2x6 FRAMING, INTERIOR WALLS TO BE 2x4 FRAMING UNLESS OTHERWISE INDICATED.

DOORWAYS AND OPENINGS TO BE CENTERED IN WALLS UNLESS OTHERWISE NOTED

INSULATION REQUIREMENTS: EXTERIOR WALLS: R21 FLOORS (ABOVE BASEMENT): R30 CEILINGS (BELOW ATTIC): R38 CATHEDRAL CEILINGS: R30c

ALL RAFTERS TO HAVE 10" EAVE OVERHANG & 6" VERTICAL RAFTER END (1x8 FASCIA)

CLIP RAFTER TO FLOOR/WALL STRUCTURE WHERE RAFTER TIE IS NOT IN LOWER 1/3 OF GABLE

WINDOW MODEL NUMBERS PROVIDED ARE ANDERSEN 400 SERIES WINDOW SIZES. THESE ARE PROVIDED FOR SIZING PURPOSES ONLY. WINDOW TYPE/MANUFACTURER TO BE DETERMIN