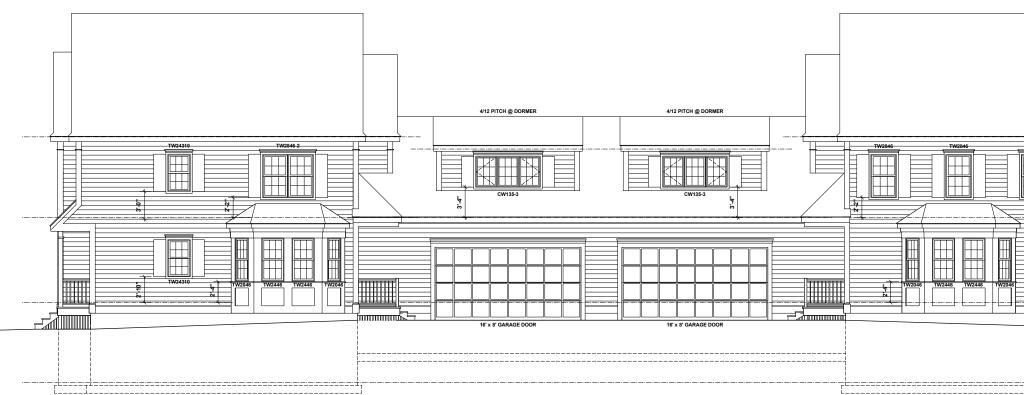

WHERE RAFTER TIE IS NOT IN LOWER 1/3 OF GABLE

WINDOW MODEL NUMBERS PROVIDED ARE ANDERSEN 400 SERIES WINDOW SIZES. THESE ARE PROVIDED FOR SIZING PURPOSES ONLY, WINDOW TYPE/MANUFACTURER TO BE DETERMINED BY OWNER.

WINDOW SILL HEIGHTS MAY VARY DUE TO MANUFACTURER SIZES/STYLES. ALIGN TOP OF DIFFERENT WINDOW SIZES WHERE APPLICABLE

HEADERS: HEADERS IN LOAD-BEARING WALLS MINIMUM DOUBLE 2x10 w/ 1/2" PLWD. BETWEEN (UNLESS OTHERWISE NOTED)

BRIDGING / BLOCKING: ALL FLOOR / CEILING JOISTS TO BE BRACED AT MID SPAN W BRIDGING (X-BRACE) OR SOLID BLOCKING

BEAM POCKETS: DEPTH TO MATCH BEAM DEPTH, WIDTH TO EXCEED BEAM WIDTH BY 2" (1" MINIMUM ON EACH SIDE)

SILL PLATE ANCHORS: INSET 1/2" ANCHOR BOLTS MIN. 8" INTO TOP OF CONC. FOUNDATION WALL - MIN 6'-0" O.C. & 12" FROM CORNERS (DOUBLE 2x6 SILLS)









COPYRIGHT 2012 - ENIC NORTONSTUDIO 11 DESIGN, INC. THIS DRAWING IS TO BE USED SOLEY FOR THE CONSTRUCTION OF A SMALLS STRUCTURE AT LOCATION NOTED. DUPLICATION OF DRAWINGS OR DESIGN FOR CTHER PURPOSES WITHOUT PRIDR WRITTEN PERMESSION IS UNLAWFUL.







REAR ELEVATION











DIMENSION STANDARDS: \* EXTERIOR WALLS TO EXTERIOR FACE OF STUD \* INTERIOR WALLS TO CENTER OF STUD \* WINDOWSDORS TO CENTER OF OPENING (UNLESS OTHERWISE NOTED)

EXTERIOR WALLS TO BE 2x6 FRAMING, INTERIOR WALLS TO BE 2x4 FRAMING UNLESS OTHERWISE INDICATED.

DOORWAYS AND OPENINGS TO BE CENTERED IN WALLS UNLESS OTHERWISE NOTED

INSULATION REQUIREMENTS: EXTERIOR WALLS: R21 FLOORS (ABOVE BASEMENT): R30 CEILINGS (BELOW ATTIC): R38 CATHEDRAL CEILINGS: R30c

ALL RAFTERS TO HAVE 10" EAVE OVERHANG & 6" VERTICAL RAFTER END (