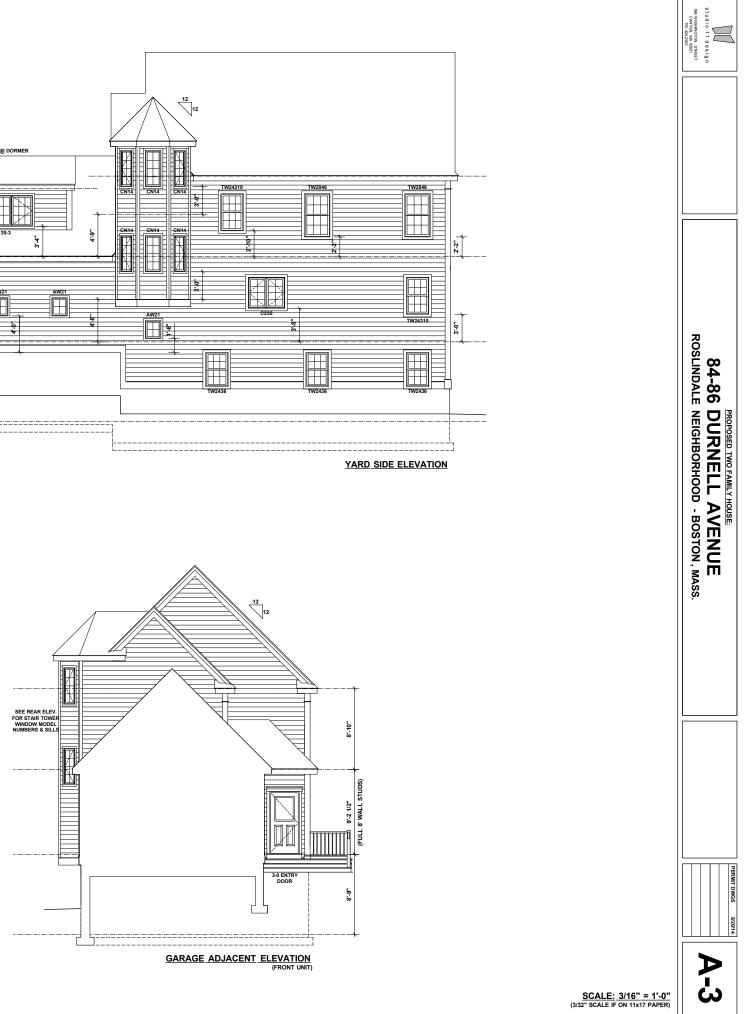

F DIFFERENT WINDOW SIZES WHERE APPLICABLE

HEADERS: HEADERS IN LOAD-BEARING WALLS MINIMUM DOUBLE 2x10 w/ 1/2" PLWD. BETWEEN (UNLESS OTHERWISE NOTED)

BRIDGING / BLOCKING: ALL FLOOR / CEILING JOISTS TO BE BRACED AT MID SPAN w/ BRIDGING (X-BRACE) OR SOLID BLOCKING

BEAM POCKETS: DEPTH TO MATCH BEAM DEPTH, WIDTH TO EXCEED BEAM WIDTH BY 2" (1" MINIMUM ON EACH SIDE)

SILL PLATE ANCHORS: INSET 1/2" ANCHOR BOLTS MIN. 8" INTO TOP OF CONC. FOUNDATION WALL - MIN 6'0" O.C. & 12" FROM CORNERS (DOUBLE 2x6 SILLS)









 DESIGN CRITERIA TABLE 5301.5

 "MIN. UNIFORMILY DISTRIBUTED LIVE LOADS"

 ROOMS OTHER THAN SLEEPING
 40 p.s.f.

 STAIRS
 40 p.s.f.

 DECKS
 40 p.s.f.

 BALCONIES
 60 p.s.f.

 SLEEPING ROOMS
 30 p.s.f.

TABLE 5301.2 "MIN. MASS. GROUND SNOW LOADS" GROUND SNOW LOAD - CANTON 40 p.s.f.









BEAM POCKETS: DEPTH TO MATCH BEAM DEPTH, WIDTH TO EXCEED BEAM WIDTH BY 2" (1" MINIMUM ON EACH SIDE)

SILL PLATE ANCHORS: INSET 1/2" ANCHOR BOLTS MIN. 8" INTO TOP OF CONC. FOUNDATION WALL - MIN 6"0" O.C. & 12" FROM CORNERS (DOUBLE 2x6 SILLS)

 DESIGN CRITERIA TABLE 5301.5

 "MIN. UNFORMLY DISTRIBUTED LIVE LOADS"

 ROOMS OTHER THAN SLEEPING 40 p.s.f.

 STARS
 40 p.s.f.

 DECKS
 40 p.s.f.

 BALCONES
 60 p.s.f.

 SLEEPING ROOMS
 30 p.s.f.

TABLE 5301.2 "MIN. MASS. GROUND SNOW LOADS" GROUND SNOW LOAD - CANTON 40 p.s.f.





FRAMING SECTION - MAIN HOUSE



BEAM POCKETS: DEPTH TO MATCH BEAM DEPTH, WIDTH TO EXCEED BEAM WIDTH BY 2" (1" MINIMUM ON EACH SIDE)

SILL PLATE ANCHORS: INSET 1/2" ANCHOR BOLTS MIN. 8" INTO TOP OF CONC. FOUNDATION WALL - MIN 6-0" O.C. & 12" FROM CORNERS (DOUBLE 2x6 SIL