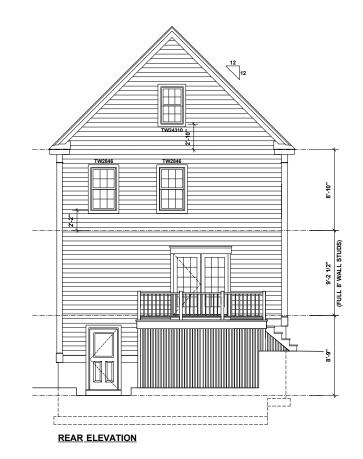

OF DIFFERENT WINDOW SIZES WHERE APPLICABLE

HEADERS: HEADERS IN LOAD-BEARING WALLS MINIMUM DOUBLE 2x10 w/ 1/2" PLWD. BETWEEN (UNLESS OTHERWISE NOTED)

BRIDGING / BLOCKING: ALL FLOOR / CEILING JOISTS TO BE BRACED AT MID SPAN w/ BRIDGING (X-BRACE) OR SOLID BLOCKING

BEAM POCKETS: DEPTH TO MATCH BEAM DEPTH, WIDTH TO EXCEED BEAM WIDTH BY 2" (1" MINIMUM ON EACH SIDE)

SILL PLATE ANCHORS: INSET 1/2" ANCHOR BOLTS MIN. 8" INTO TOP OF CONC. FOUNDATION WALL - MIN 6'0" O.C. & 12" FROM CORNERS (DOUBLE 2x6 SILLS)









 DESIGN CRITERIA TABLE 5301.5

 "MIN. UNIFORMILY DISTRIBUTED LIVE LOADS"

 ROOMS OTHER THAN SLEEPING
 40 p.s.f.

 STAIRS
 40 p.s.f.

 DECKS
 40 p.s.f.

 BALCONIES
 60 p.s.f.

 SLEEPING ROOMS
 30 p.s.f.

TABLE 5301.2 "MIN. MASS. GROUND SNOW LOADS" GROUND SNOW LOAD - CANTON 40 p.s.f.









BEAM POCKETS: DEPTH TO MATCH BEAM DEPTH, WIDTH TO EXCEED BEAM WIDTH BY 2" (1" MINIMUM ON EACH SIDE)

SILL PLATE ANCHORS: INSET 1/2" ANCHOR BOLTS MIN. 8" INTO TOP OF CONC. FOUNDATION WALL - MIN 6"0" O.C. & 12" FROM CORNERS (DOUBLE 2x6 SILLS)

 DESIGN CRITERIA TABLE 5301.5

 "MIN. UNFORMLY DISTRIBUTED LIVE LOADS"

 ROOMS OTHER THAN SLEEPING 40 p.s.f.

 STARS
 40 p.s.f.

 DECKS
 40 p.s.f.

 BALCONES
 60 p.s.f.

 SLEEPING ROOMS
 30 p.s.f.

TABLE 5301.2 "MIN. MASS. GROUND SNOW LOADS" GROUND SNOW LOAD - CANTON 40 p.s.f.





FRAMING SECTION - MAIN HOUSE



BEAM POCKETS: DEPTH TO MATCH BEAM DEPTH, WIDTH TO EXCEED BEAM WIDTH BY 2" (1" MINIMUM ON EACH SIDE)

SILL PLATE ANCHORS: INSET 1/2" ANCHOR BOLTS MIN. 8" INTO TOP OF CONC. FOUNDATION WALL - MIN 6-0" O.C. & 12" FROM CORNERS (DOUBLE 2x6 S