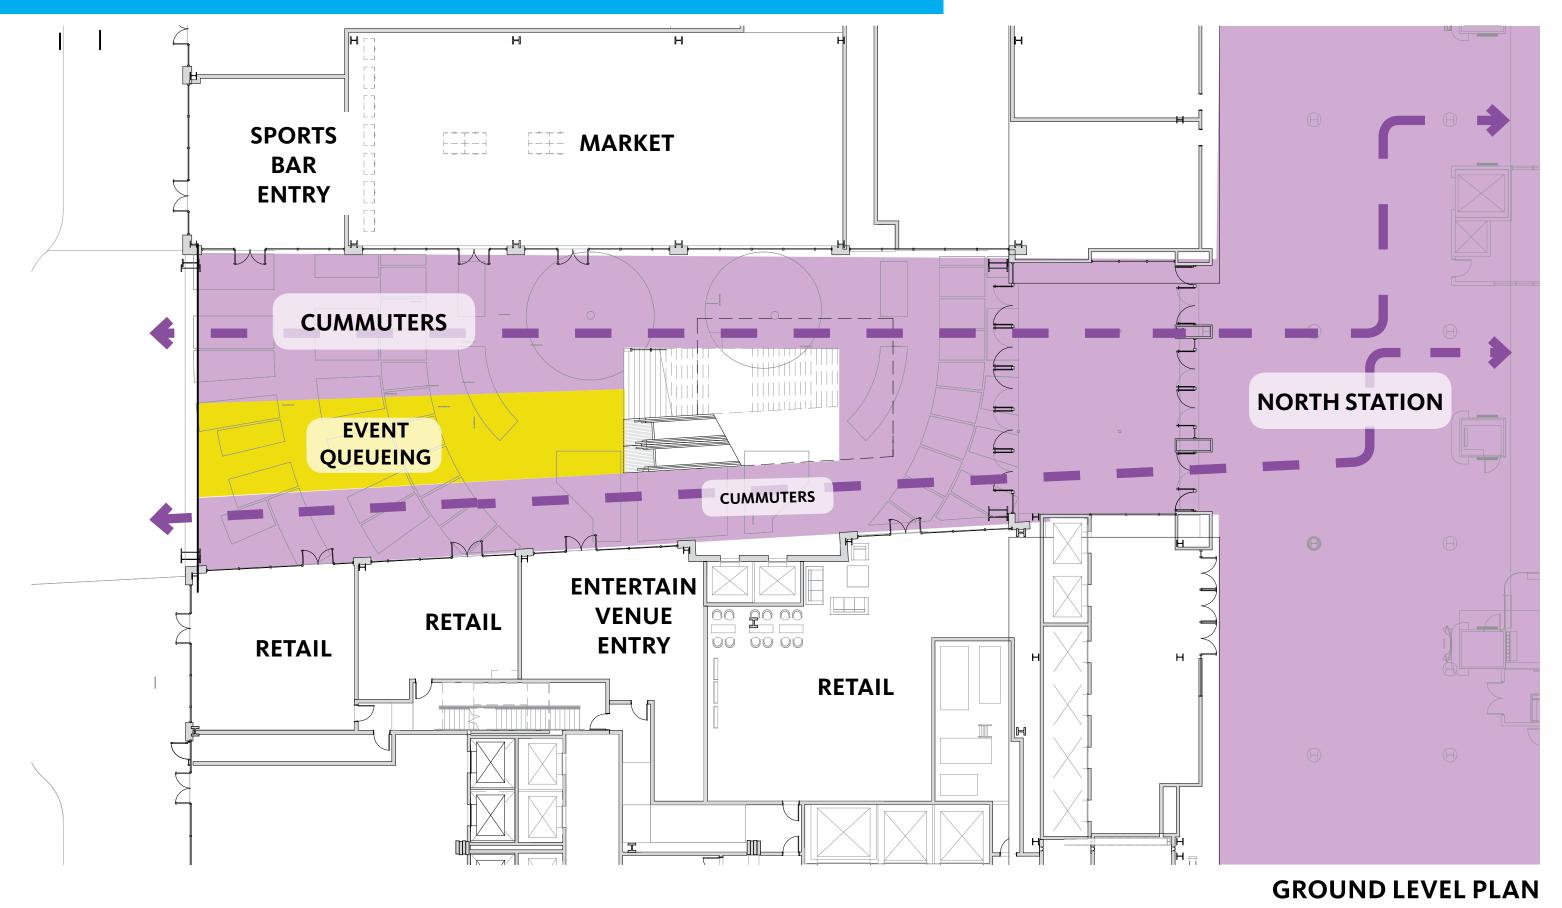

# **1. PEDESTRIAN FLOW**

LOGICAL AND ADEQUATE PATHS FOR COMMUTERS, EVENT GOERS, AND RETAIL PATRONS

# 2. A PLACE ABOVE

PROVIDE A PLACE OF EVENT PROGRAMMING, RESPITE, MEETING, AND ENJOYMENT AWAY FROM PEDESTRIAN FLOW

## **3. VISIBILITY AND ACCESS TO RETAIL TENANTS**

PROVIDE ADEQUATE VISIBILITY AND ACCESS TO TENANTS TO ENSURE VIBRANT AND

INVITING ADJACENT SPACES

### NORMAL DAY: COMMUTER

EVENT DAY: ENTRY

**EVENT DAY:** ENTRY

#### SECOND LEVEL PLAN

#### EVENT DAY: EXIT

SECOND LEVEL PLAN

Boston Properties | **Gensler** |  $\diamondsuit$  Delaware | scp

110 LOICL 10

NUMBER OF

WILLIAM D

KOR

5