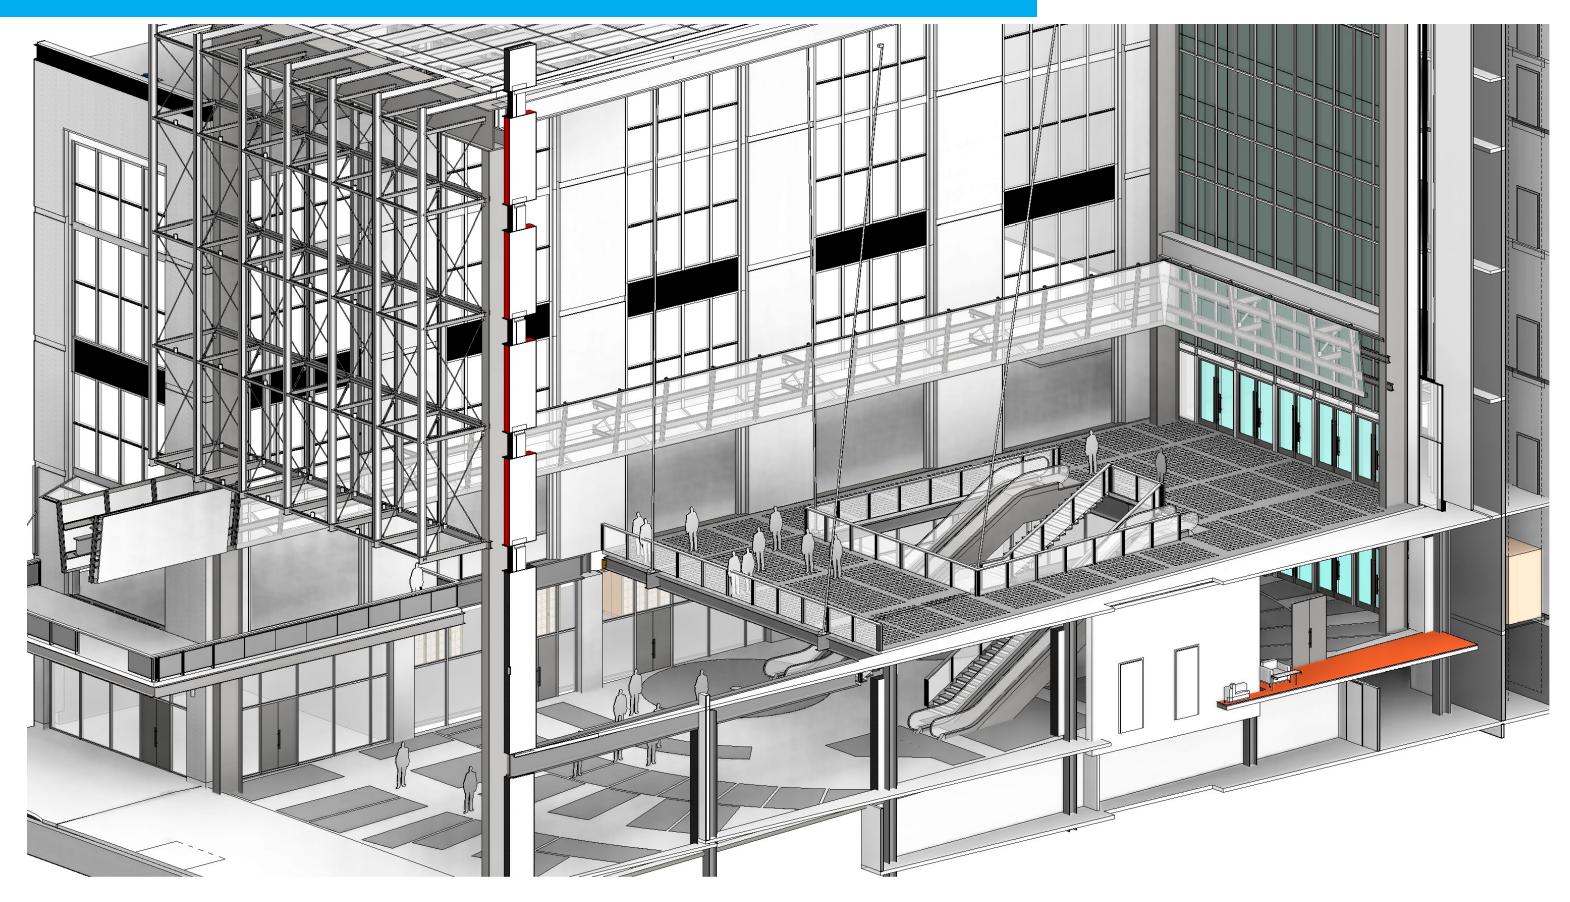

#### ASYMETRICAL STAIR / ESCALATOR : ENTRY

Boston Civic Design Commission September 22 2015

Boston Civic Design Commission September 22 2015

Boston Properties | Gensler | ScP

Boston Properties | **Gensler** | Sce

#### **1. PEDESTRIAN FLOW**

YES, FLOW IS BIASED ALONG WESTERN AXIS OF CHAMPIONS ROW, ALLOWING A VIEW PAST STAIR TO NORTH STATION

#### 3. VISIBILITY AND ACCESS TO RETAIL TENANTS

YES, ALTHOUGH THERE IS GREATER SPACE AND VISIBILITY TO THE TENANTS ON THE WESTERN SIDE OF THE SPACE.

TDG LEVEL 01