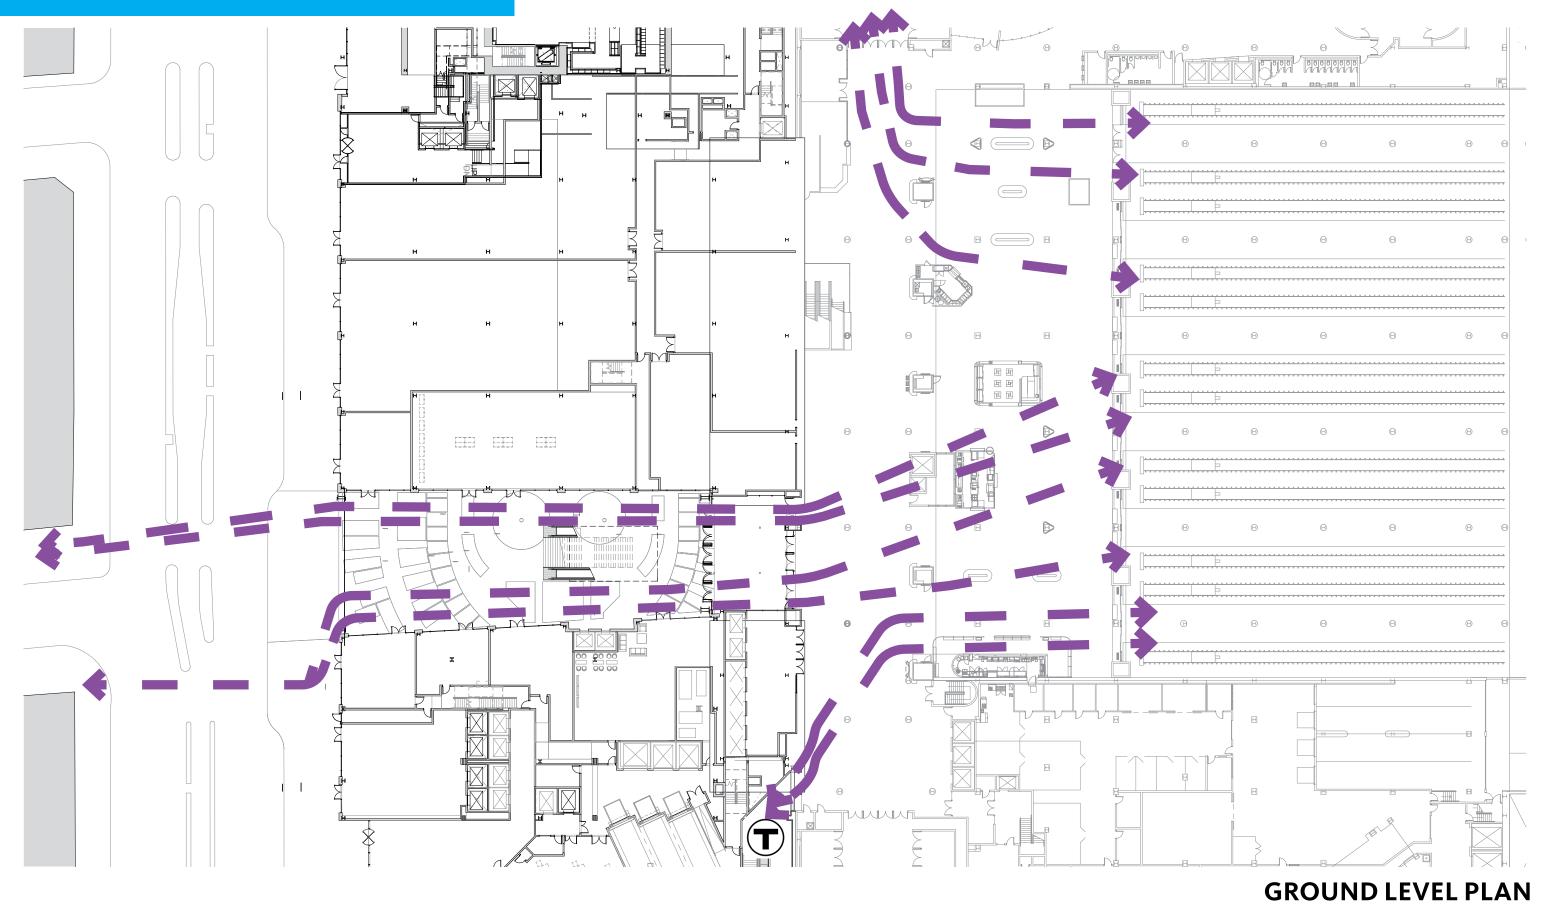

# CHAMPIONS ROW MEZZANINE CONFIGURATION

# **DRIVERS FOR MEZZANINE STRUCTURE DESIGN**

# **1. PEDESTRIAN FLOW**

LOGICAL AND ADEQUATE PATHS FOR COMMUTERS, EVENT GOERS, AND RETAIL PATRONS

# 2. A PLACE ABOVE

PROVIDE A PLACE OF EVENT PROGRAMMING, RESPITE, MEETING, AND ENJOYMENT AWAY FROM PEDESTRIAN FLOW

## **3. VISIBILITY AND ACCESS TO RETAIL TENANTS**

PROVIDE ADEQUATE VISIBILITY AND ACCESS TO TENANTS TO ENSURE VIBRANT AND

INVITING ADJACENT SPACES

#### SECOND LEVEL PLAN