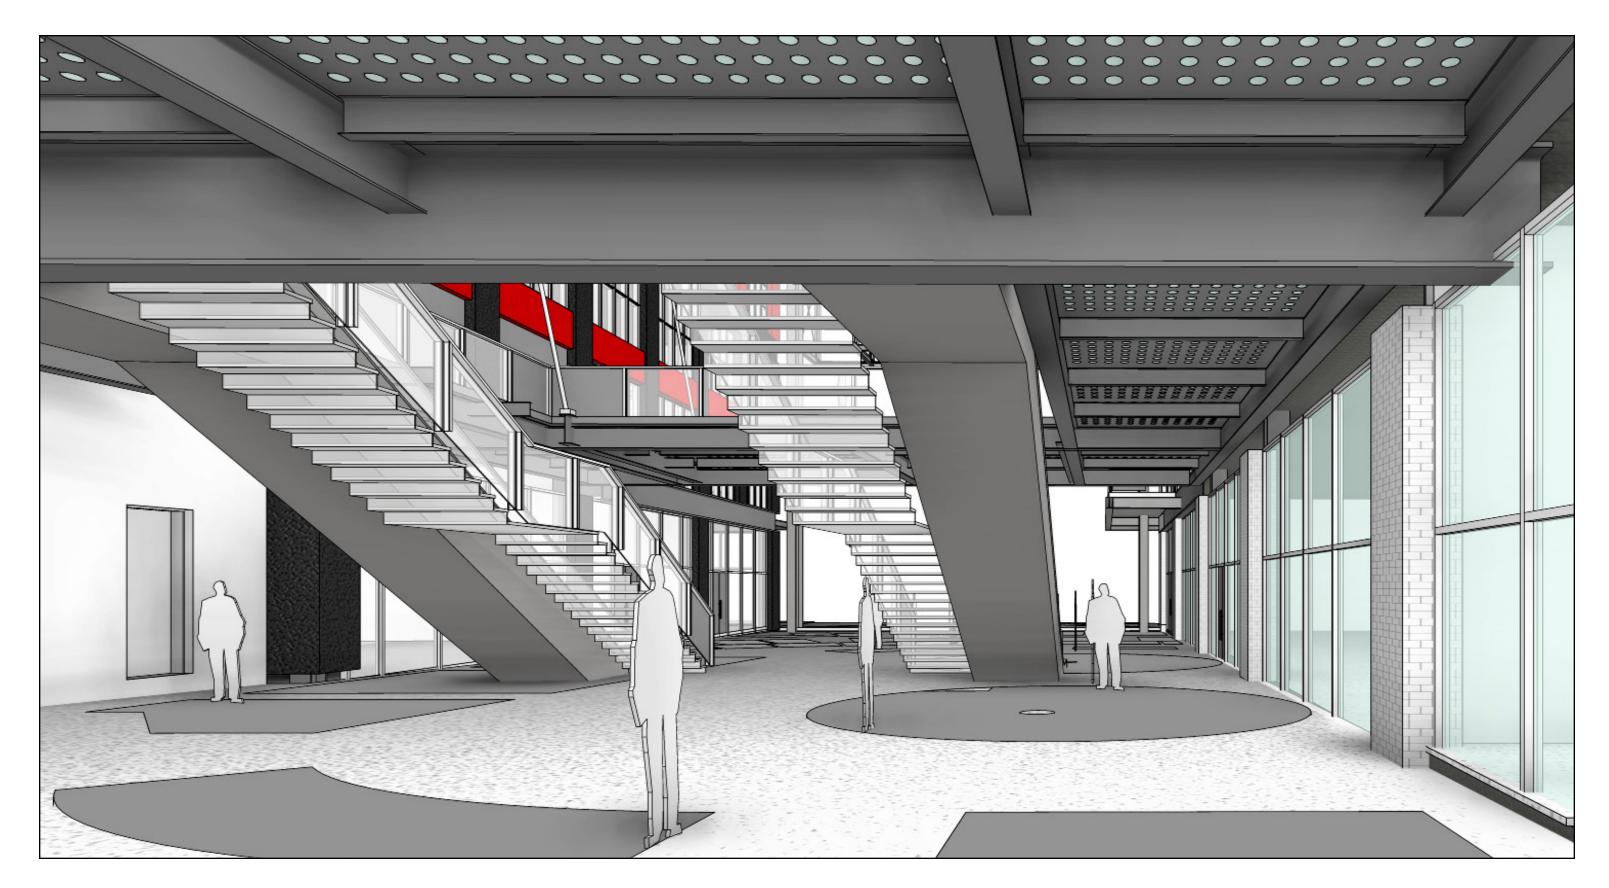

#### **1. PEDESTRIAN FLOW**

NO, FLOW IS PINCHED ON BOTH SIDES, AND QUEUEING AND CIRCULATION ARE CONFUSED AND DIFFICULT TO CONTROL IN THE CENTER.

2. A PLACE ABOVE YES

#### 3. VISIBILITY AND ACCESS TO RETAIL TENANTS

NO, BOTH SIDES OF THE SPACE ARE CONGESTED WITH CIRCULATION FLOW, AND THE ESCALATORS SO CLOSE TO THE SIDES BLOCK VISIBILITY.

TDG LEVEL 01

#### **SPLIT STAIR :** ENTRY