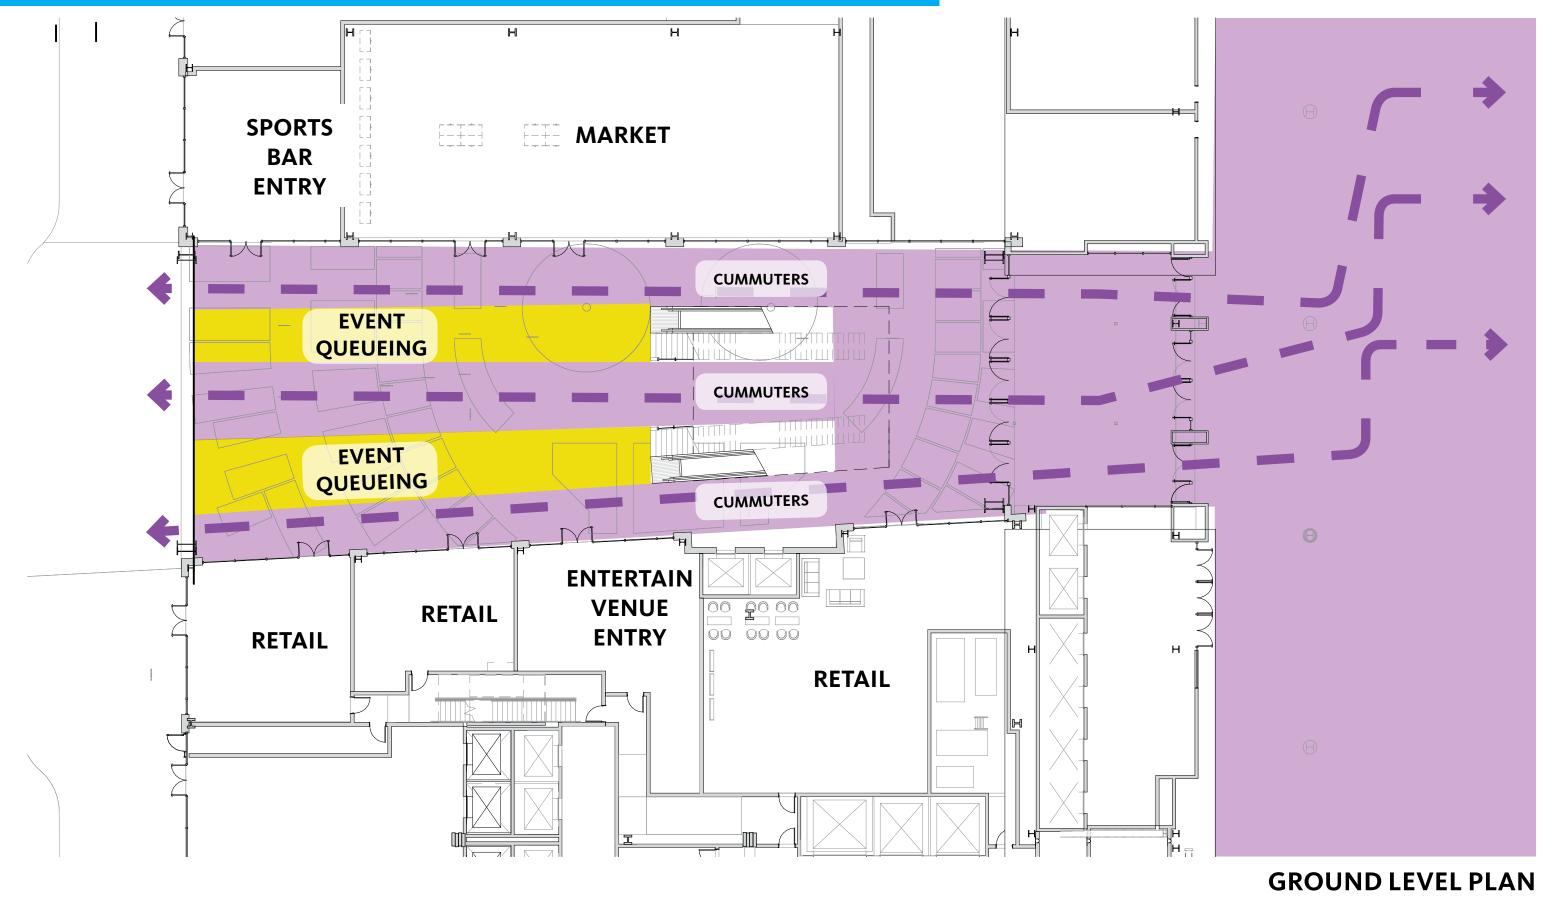

# **1. PEDESTRIAN FLOW**

LOGICAL AND ADEQUATE PATHS FOR COMMUTERS, EVENT GOERS, AND RETAIL PATRONS

# 2. A PLACE ABOVE

PROVIDE A PLACE OF EVENT PROGRAMMING, RESPITE, MEETING, AND ENJOYMENT AWAY FROM PEDESTRIAN FLOW

## **3. VISIBILITY AND ACCESS TO RETAIL TENANTS**

PROVIDE ADEQUATE VISIBILITY AND ACCESS TO TENANTS TO ENSURE VIBRANT AND

INVITING ADJACENT SPACES

### NORMAL DAY: COMMUTER

EVENT DAY: ENTRY

**EVENT DAY:** ENTRY

#### SECOND LEVEL PLAN

#### EVENT DAY: EXIT

SECOND LEVEL PLAN

Boston Properties | **Gensler** |  $\diamondsuit$  Delaware | scp

110 LOICL 10

NUMBER OF

WILLIAM D

KOR

5

CRW M LS

**(**)

**1. PEDESTRIAN FLOW** YES

2. A PLACE ABOVE YES

3. VISIBILITY AND ACCESS TO RETAIL TENANTS YES

Boston Properties | **Gensler** | Sce

#### **1. PEDESTRIAN FLOW**

YES, FLOW IS BIASED ALONG WESTERN AXIS OF CHAMPIONS ROW, ALLOWING A VIEW PAST STAIR TO NORTH STATION

#### 3. VISIBILITY AND ACCESS TO RETAIL TENANTS

YES, ALTHOUGH THERE IS GREATER SPACE AND VISIBILITY TO THE TENANTS ON THE WESTERN SIDE OF THE SPACE.

TDG LEVEL 01