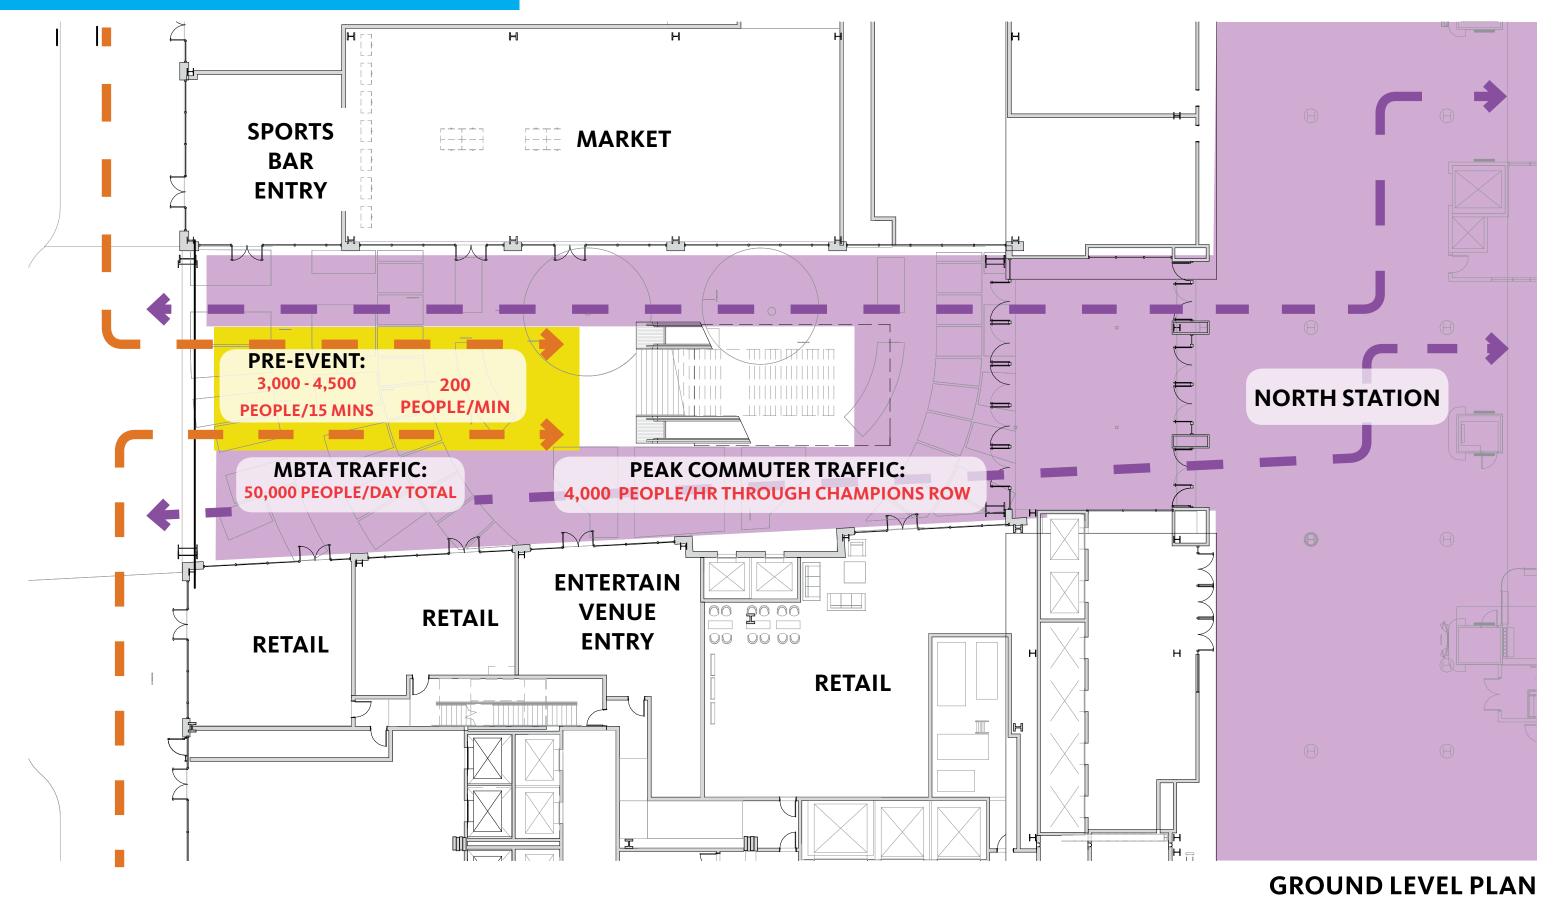

# **1. PEDESTRIAN FLOW**

LOGICAL AND ADEQUATE PATHS FOR COMMUTERS, EVENT GOERS, AND RETAIL PATRONS

### NORMAL DAY: COMMUTER

EVENT DAY: ENTRY

**EVENT DAY:** ENTRY

#### **1. PEDESTRIAN FLOW**

YES, FLOW IS BIASED ALONG WESTERN AXIS OF CHAMPIONS ROW, ALLOWING A VIEW PAST STAIR TO NORTH STATION

#### 3. VISIBILITY AND ACCESS TO RETAIL TENANTS

YES, ALTHOUGH THERE IS GREATER SPACE AND VISIBILITY TO THE TENANTS ON THE WESTERN SIDE OF THE SPACE.

TDG LEVEL 01