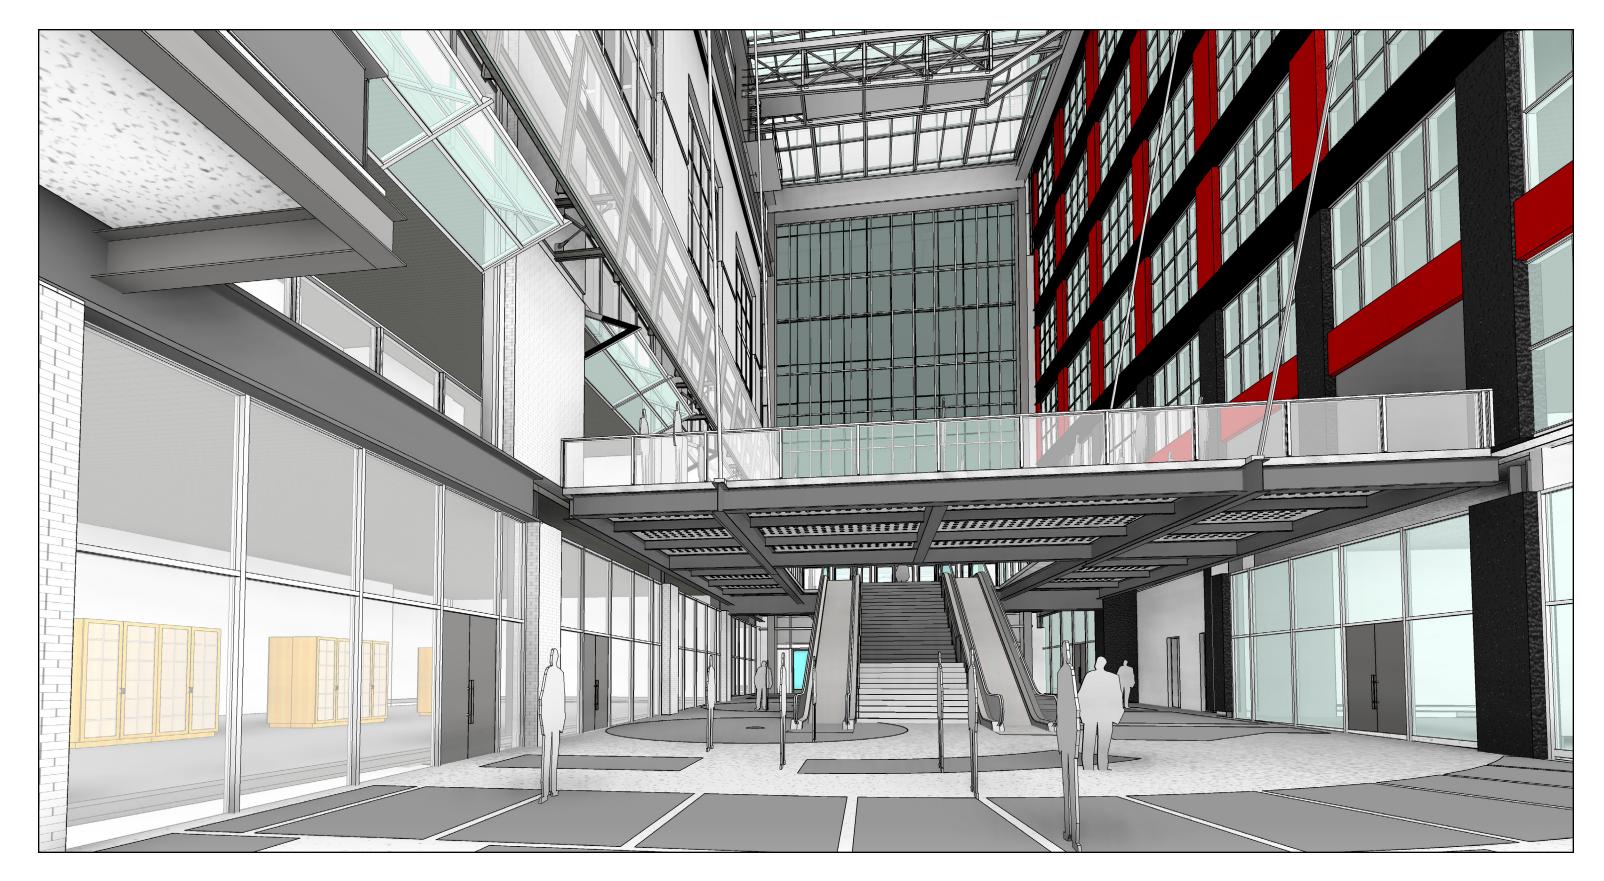

# CHAMPIONS ROW MEZZANINE CONFIGURATION

# **DRIVERS FOR MEZZANINE STRUCTURE DESIGN**

# **1. PEDESTRIAN FLOW**

LOGICAL AND ADEQUATE PATHS FOR COMMUTERS, EVENT GOERS, AND RETAIL PATRONS

# 2. A PLACE ABOVE

PROVIDE A PLACE OF EVENT PROGRAMMING, RESPITE, MEETING, AND ENJOYMENT AWAY FROM PEDESTRIAN FLOW

## **3. VISIBILITY AND ACCESS TO RETAIL TENANTS**

PROVIDE ADEQUATE VISIBILITY AND ACCESS TO TENANTS TO ENSURE VIBRANT AND

INVITING ADJACENT SPACES

#### **1. PEDESTRIAN FLOW**

YES, FLOW IS BIASED ALONG WESTERN AXIS OF CHAMPIONS ROW, ALLOWING A VIEW PAST STAIR TO NORTH STATION