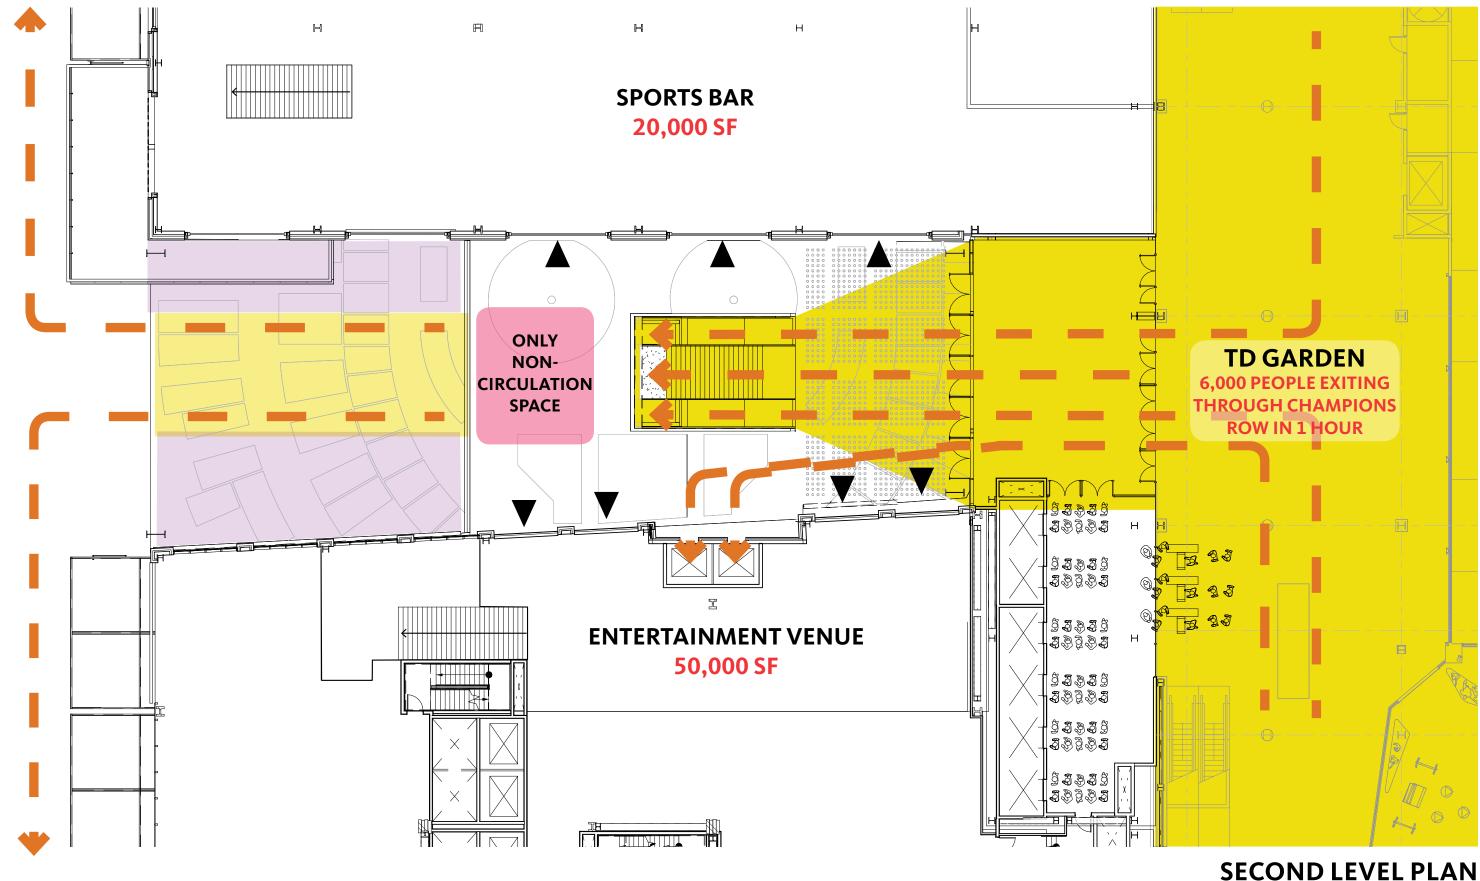

#### EVENT DAY: EXIT

SECOND LEVEL PLAN

Boston Properties | **Gensler** |  $\diamondsuit$  Delaware | scp

110 LOICL 10

NUMBER OF

WILLIAM D

KOR

5