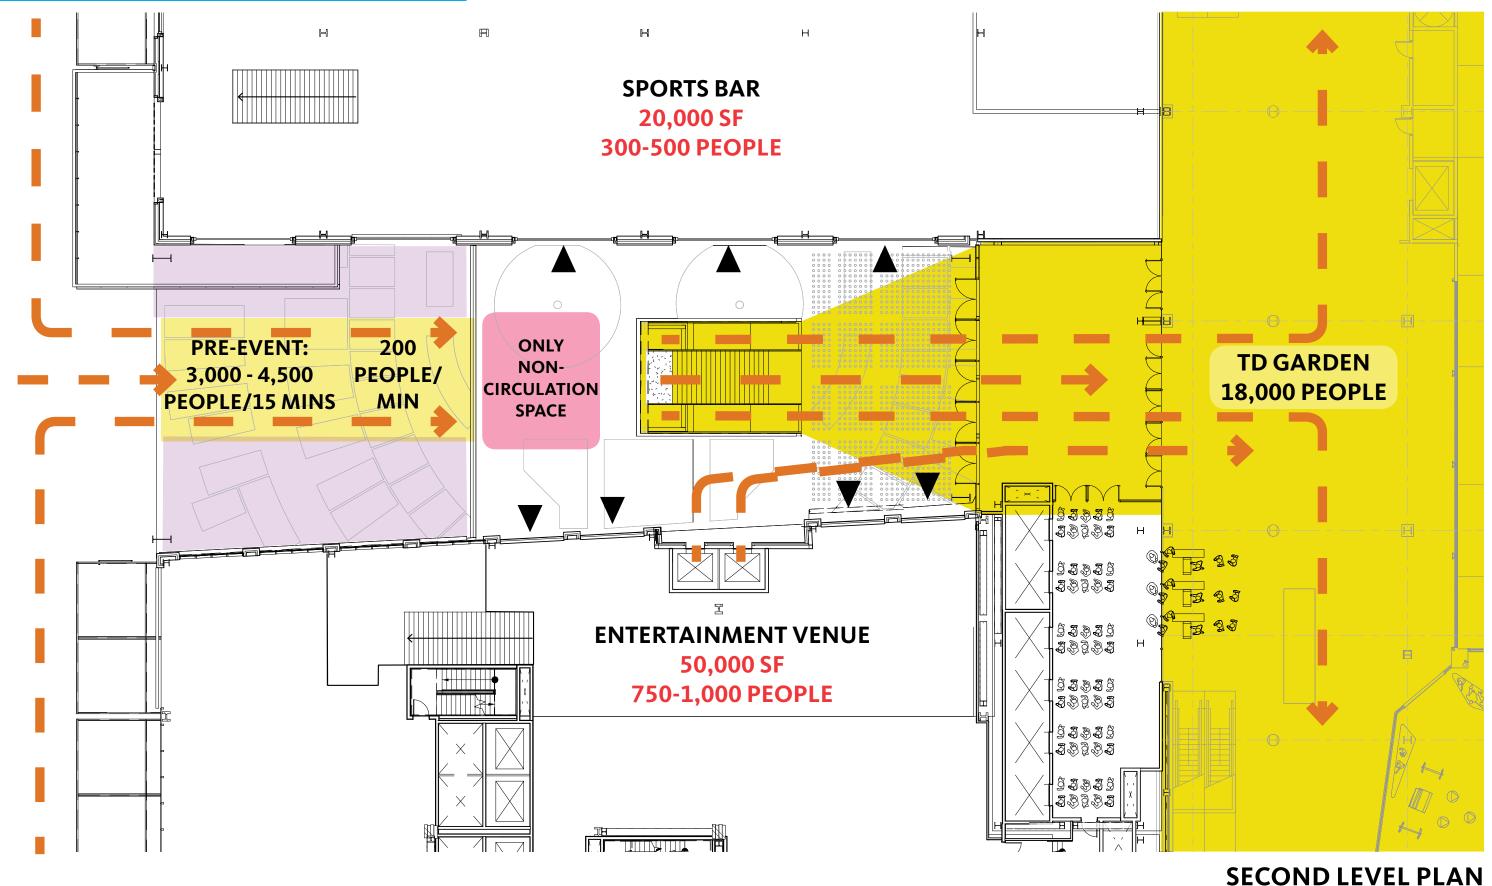

### NORMAL DAY: COMMUTER

EVENT DAY: ENTRY

**EVENT DAY:** ENTRY

#### SECOND LEVEL PLAN

# **1. PEDESTRIAN FLOW**

LOGICAL AND ADEQUATE PATHS FOR COMMUTERS, EVENT GOERS, AND RETAIL PATRONS

# 2. A PLACE ABOVE

PROVIDE A PLACE OF EVENT PROGRAMMING, RESPITE, MEETING, AND ENJOYMENT AWAY FROM PEDESTRIAN FLOW

## **3. VISIBILITY AND ACCESS TO RETAIL TENANTS**

PROVIDE ADEQUATE VISIBILITY AND ACCESS TO TENANTS TO ENSURE VIBRANT AND

INVITING ADJACENT SPACES