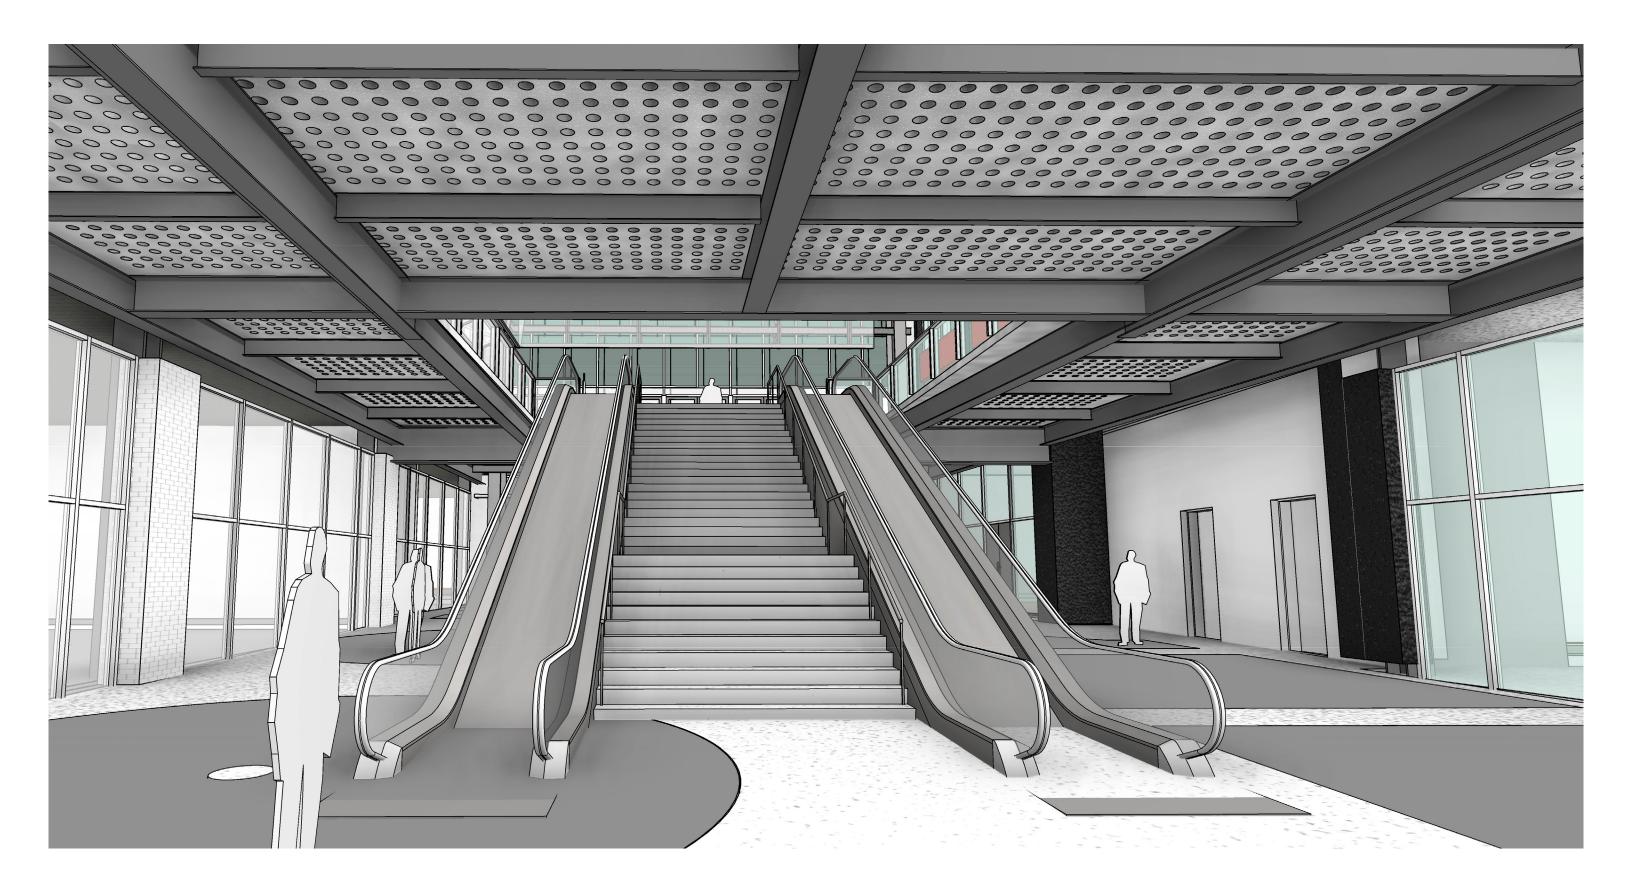

#### ASYMETRICAL STAIR / ESCALATOR : ENTRY

Boston Civic Design Commission September 22 2015

Boston Civic Design Commission September 22 2015

Boston Properties | Gensler | ScP

Boston Properties | **Gensler** | Sce

#### **1. PEDESTRIAN FLOW**

YES, FLOW IS BIASED ALONG WESTERN AXIS OF CHAMPIONS ROW, ALLOWING A VIEW PAST STAIR TO NORTH STATION