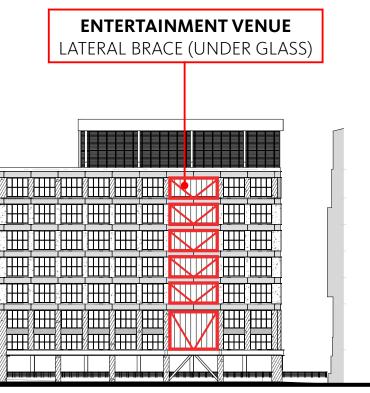

# **PODIUM UNIFYING ELMENTS:** EXPRESSIVE STRUCTURAL INTERVENTIONS

### **EAST ELEVATION**

Boston Civic Design Commission September 22 2015