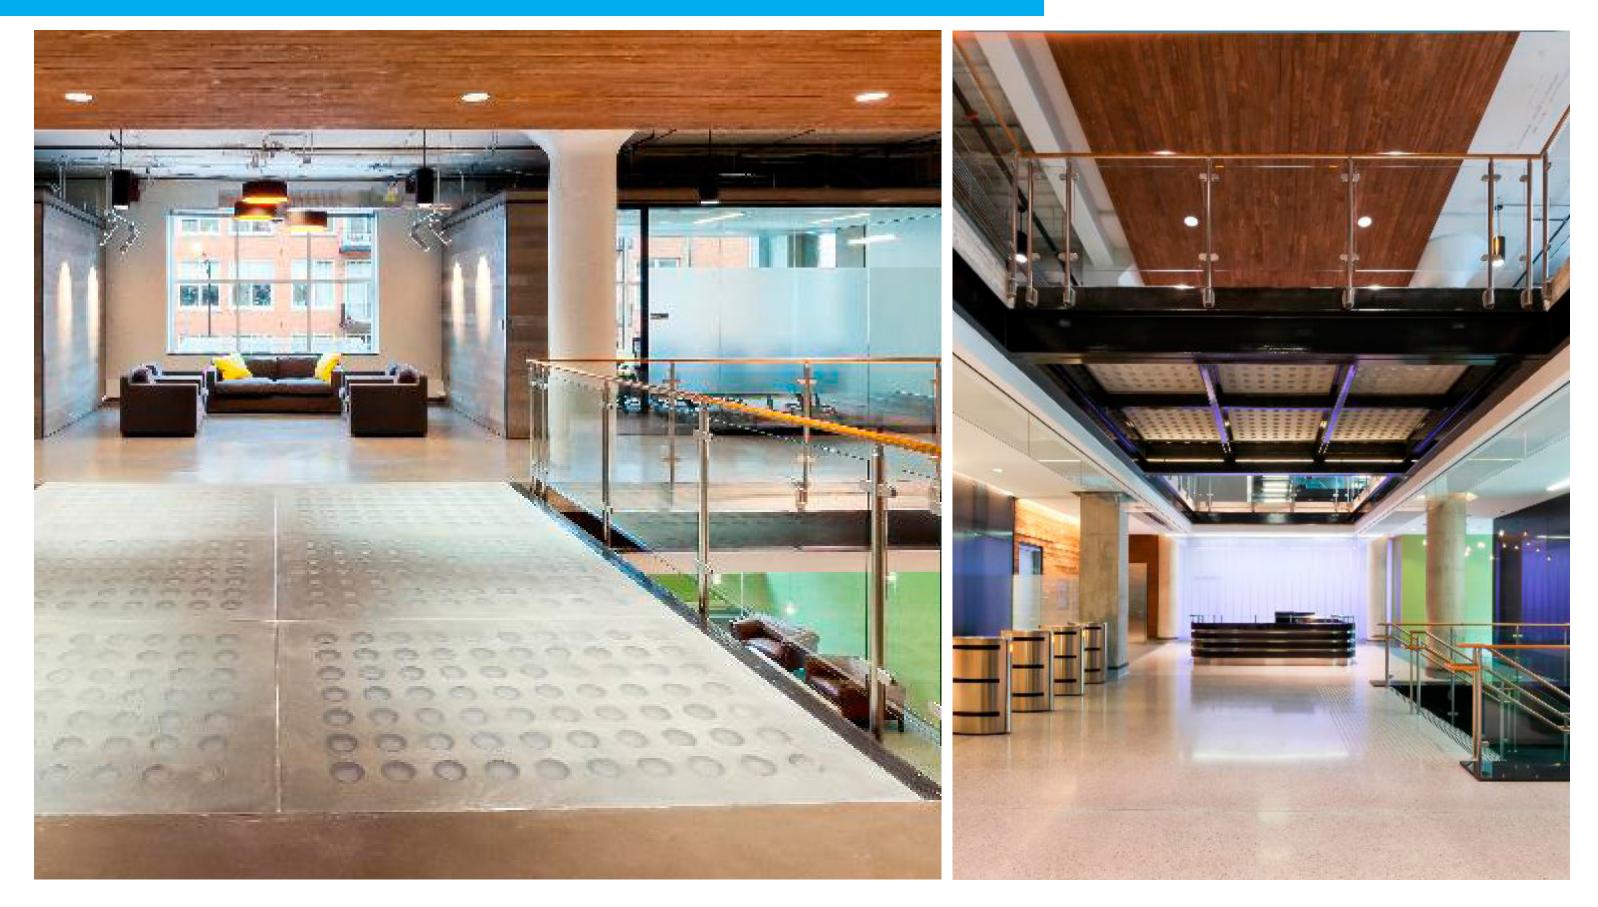

#### **BASE OPTION:** CONCRETE PANEL WITH CIRCULAR GLASS BLOCK

Boston Properties | Gensler | ScP

#### **BASE OPTION:** CONCRETE PANEL WITH CIRCULAR GLASS BLOCK