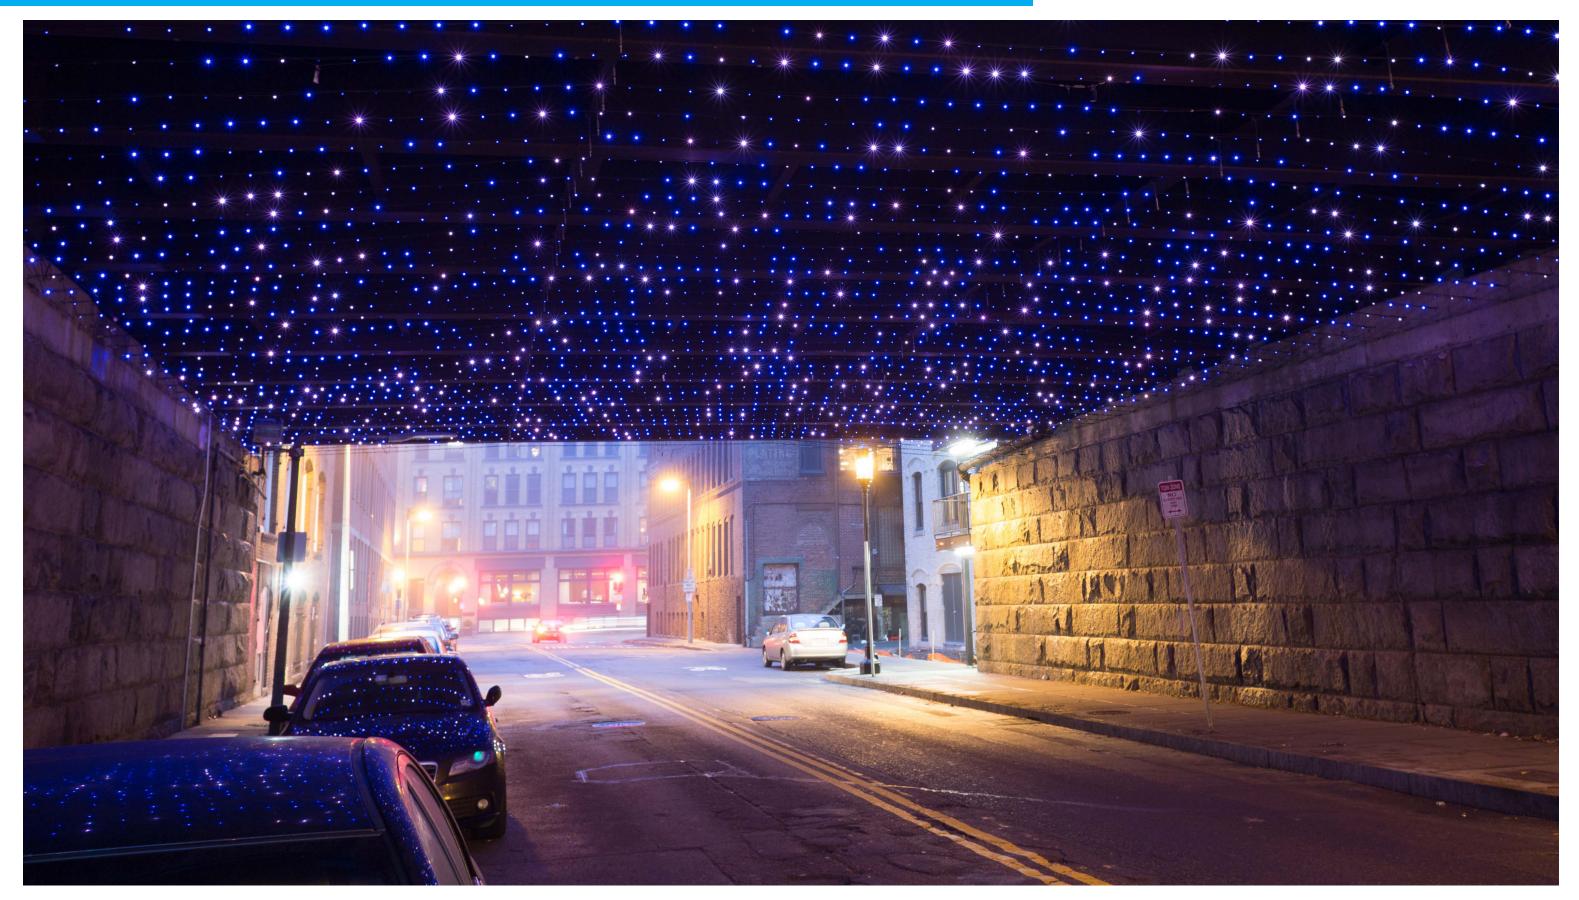

### ALT OPTION: SUSPENDED LED LIGHT GRID

Boston Civic Design Commission September 22 2015