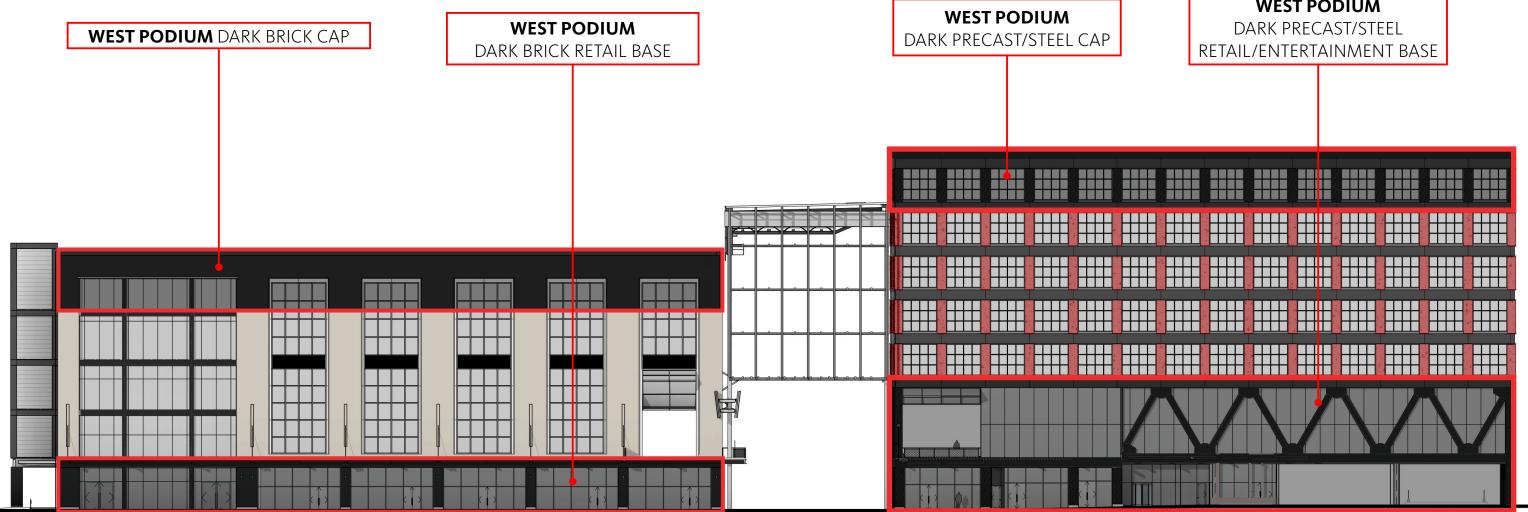

EL WITH CIRCULAR GLASS BLOCK



#### **BASE OPTION:** CONCRETE PANEL WITH CIRCULAR GLASS BLOCK



#### **ALT OPTION:** GLASS BLOCK IN STEEL FRAMING



#### **ALT OPTION:** GLASS BLOCK IN STEEL FRAMING



### ALT OPTION: SUSPENDED LED LIGHT GRID



Boston Civic Design Commission September 22 2015

#### **ALT OPTION:** GLASS BLOCK IN STEEL FRAMING



#### **ALT OPTION:** FINISHED CEILING



Boston Properties | Gensler | ScP

Boston Civic Design Commission September 22 2015

# **ALT OPTION:** FINISHED CEILING



# WEST PODIUM FACADE REFINEMENT





Boston Civic Design Commission September 22 2015

# **PODIUM UNIFYING ELMENTS:** EXPRESSIVE STRUCTURAL INTERVENTIONS







### **EAST ELEVATION**

Boston Civic Design Commission September 22 2015

# **PODIUM UNIFYING ELMENTS:** DARK BASE AND TOP



SOUTH ELEVATION



# NON-REGULAR STRUCTURAL GRID

TO ACCOMODATE RESIDENTIAL TOWER AND CINEMA





Boston Properties | Gensler | Schlaware | Sco

Boston Civic Design Commission September 22 2015



Boston Civic Design Commission September 22 2015



Boston Civic Design Commission September 22 2015



Boston Civic Design Commission September 22 2015



Boston Civic Design Commission September 22 2015



Boston Civic Design Commission September 22 2015



Boston Civic Design Commission September 22 2015