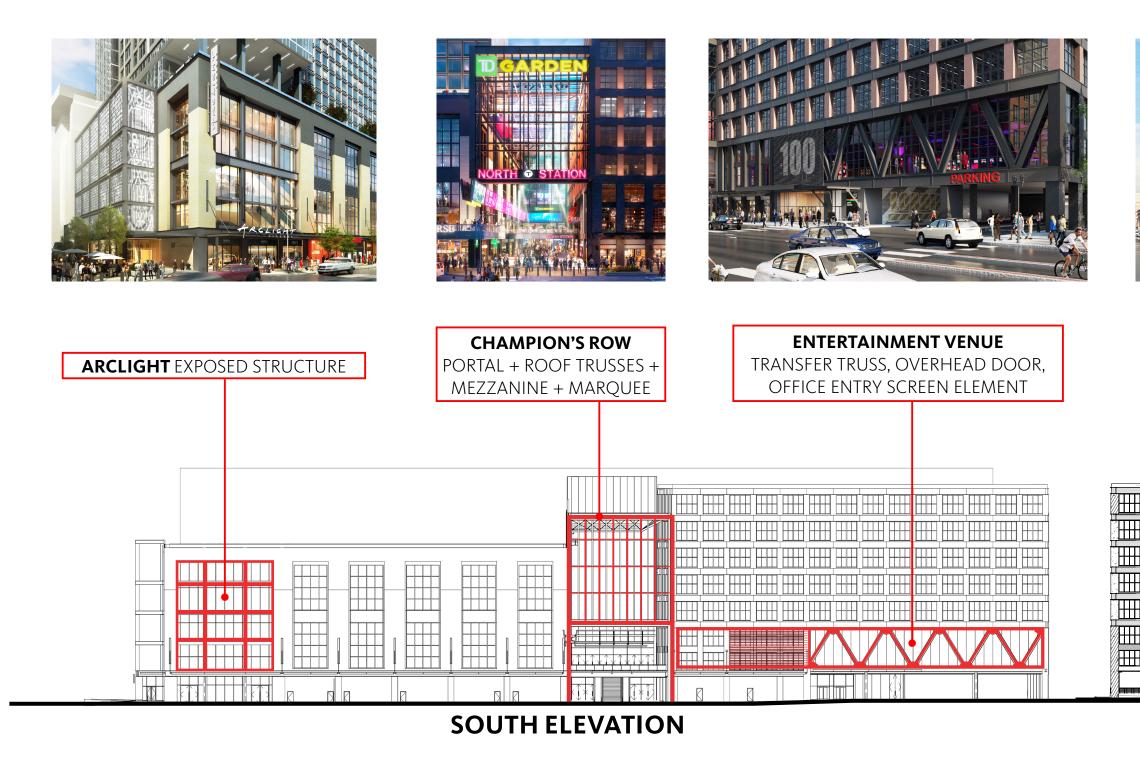

# **PODIUM UNIFYING ELMENTS:** EXPRESSIVE STRUCTURAL INTERVENTIONS

### **EAST ELEVATION**

Boston Civic Design Commission September 22 2015

# **PODIUM UNIFYING ELMENTS:** DARK BASE AND TOP

SOUTH ELEVATION

# NON-REGULAR STRUCTURAL GRID

TO ACCOMODATE RESIDENTIAL TOWER AND CINEMA

Boston Properties | Gensler | Schlaware | Sco

Boston Civic Design Commission September 22 2015

Boston Civic Design Commission September 22 2015