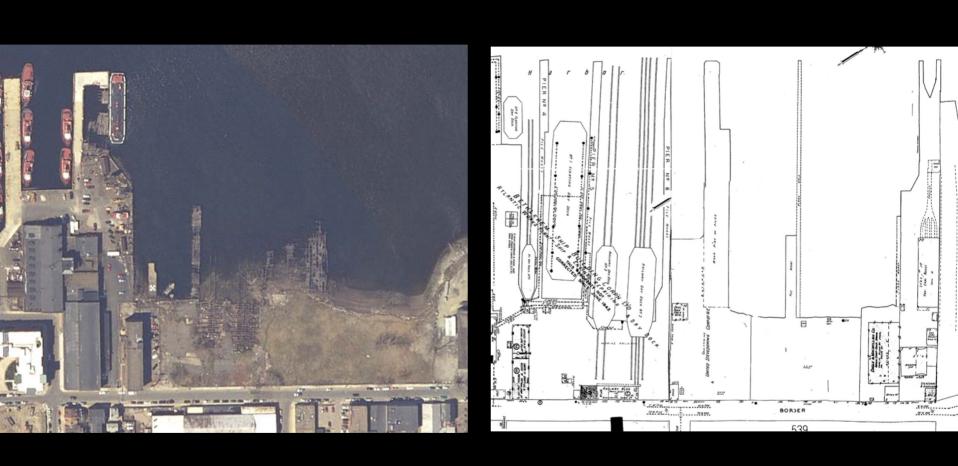

## I. Shipping

Clippership Wharf

Carlton's Wharf

# II. Shipbuilding and related industries

Hodge Boiler Works

Pigeon & Sons – Masts and Spars

Mast yard and graving dock (New St.)

**Atlantic Works** 

Hall's shipyard, dry docks, and marine railways (Boston East)