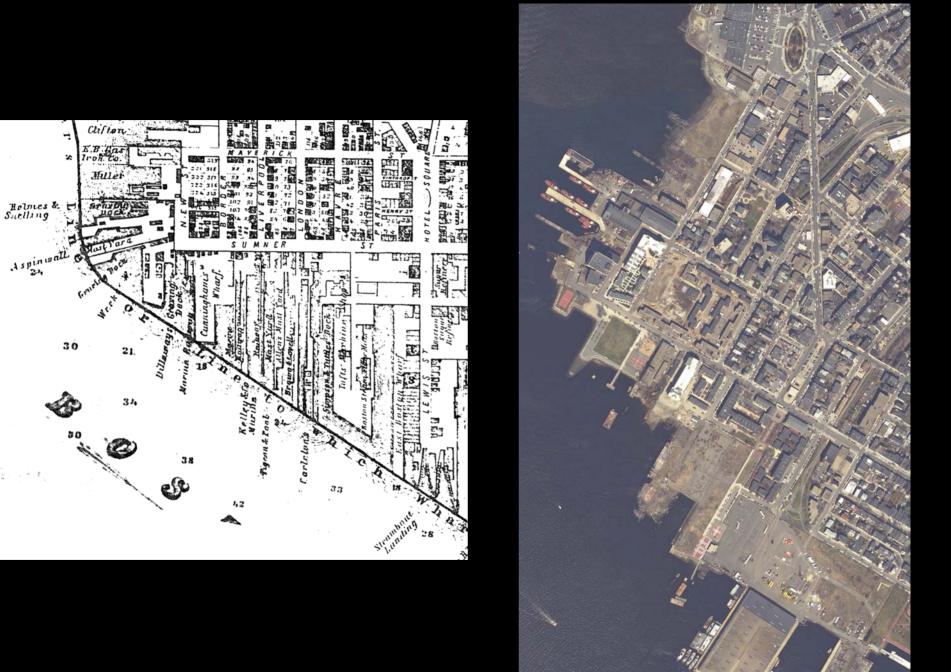

## I. Shipping

Clippership Wharf

Carlton's Wharf

# II. Shipbuilding and related industries

Hodge Boiler Works

Pigeon & Sons – Masts and Spars

Mast yard and graving dock (New St.)

**Atlantic Works** 

Hall's shipyard, dry docks, and marine railways (Boston East)

#### IV. Ferries and tunnels

North Ferry

Sumner and Callahan Tunnels