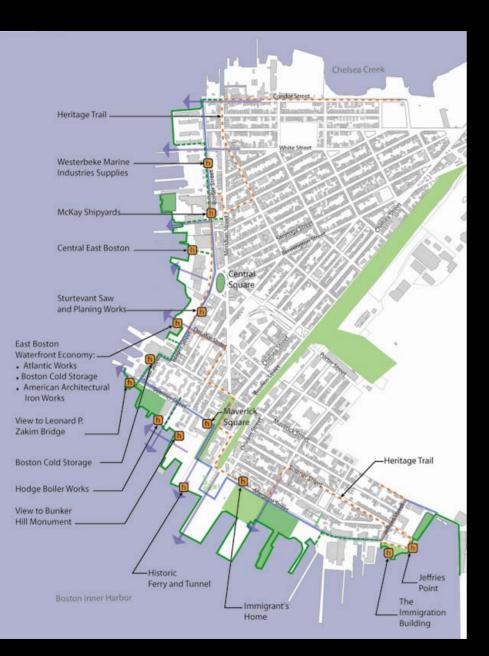

## I. Shipping

Clippership Wharf

Carlton's Wharf

# II. Shipbuilding and related industries

Hodge Boiler Works

Pigeon & Sons – Masts and Spars

Mast yard and graving dock (New St.)

**Atlantic Works** 

Hall's shipyard, dry docks, and marine railways (Boston East)

#### IV. Ferries and tunnels

North Ferry

Sumner and Callahan Tunnels

#### Sites not included in above themes

Boston Cold Storage (New St.)

Fish Packing (New St.)

American Architectural Iron Co.

McLaren's Shop and Sawmill

? Sturtevant Saw and Planing Mill (if included)

Chase's Carpentry Shop

Lumber yard and coal wharf (Boston East)