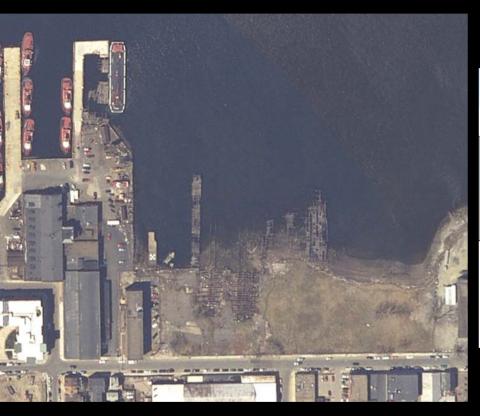

# II. Shipbuilding and related industries

Hodge Boiler Works

Pigeon & Sons – Masts and Spars

Mast yard and graving dock (New St.)

**Atlantic Works** 

Hall's shipyard, dry docks, and marine railways (Boston East)

#### Sites not included in above themes

Boston Cold Storage (New St.)

Fish Packing (New St.)

American Architectural Iron Co.

McLaren's Shop and Sawmill

? Sturtevant Saw and Planing Mill (if included)

Chase's Carpentry Shop