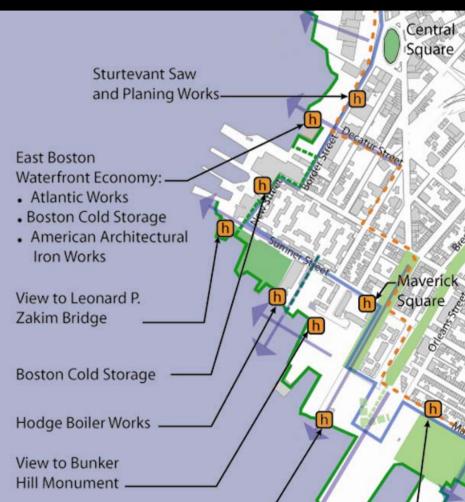

# II. Shipbuilding and related industries

Hodge Boiler Works

Pigeon & Sons – Masts and Spars

Mast yard and graving dock (New St.)

**Atlantic Works** 

Hall's shipyard, dry docks, and marine railways (Boston East)

#### Sites not included in above themes

Boston Cold Storage (New St.)

Fish Packing (New St.)

American Architectural Iron Co.

McLaren's Shop and Sawmill

? Sturtevant Saw and Planing Mill (if included)

Chase's Carpentry Shop