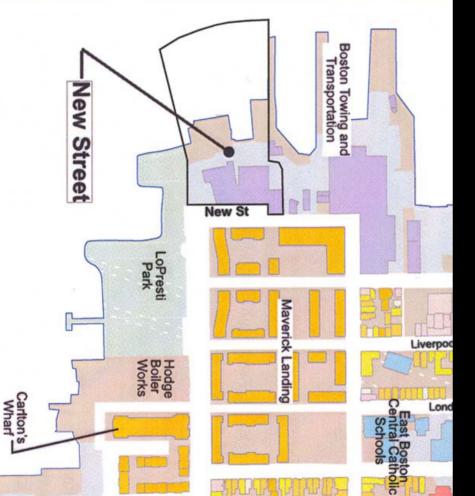

# II. Shipbuilding and related industries

Hodge Boiler Works

Pigeon & Sons – Masts and Spars

Mast yard and graving dock (New St.)

**Atlantic Works** 

Hall's shipyard, dry docks, and marine railways (Boston East)

#### Sites not included in above themes

Boston Cold Storage (New St.)

Fish Packing (New St.)

American Architectural Iron Co.

McLaren's Shop and Sawmill

? Sturtevant Saw and Planing Mill (if included)

Chase's Carpentry Shop

Lumber yard and coal wharf (Boston East)