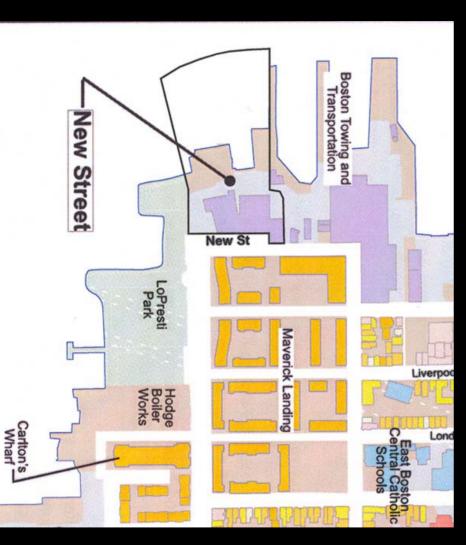

# II. Shipbuilding and related industries

Hodge Boiler Works

Pigeon & Sons – Masts and Spars

Mast yard and graving dock (New St.)

**Atlantic Works** 

Hall's shipyard, dry docks, and marine railways (Boston East)

#### Sites not included in above themes

Boston Cold Storage (New St.)

Fish Packing (New St.)

American Architectural Iron Co.

McLaren's Shop and Sawmill

? Sturtevant Saw and Planing Mill (if included)

Chase's Carpentry Shop

Lumber yard and coal wharf (Boston East)