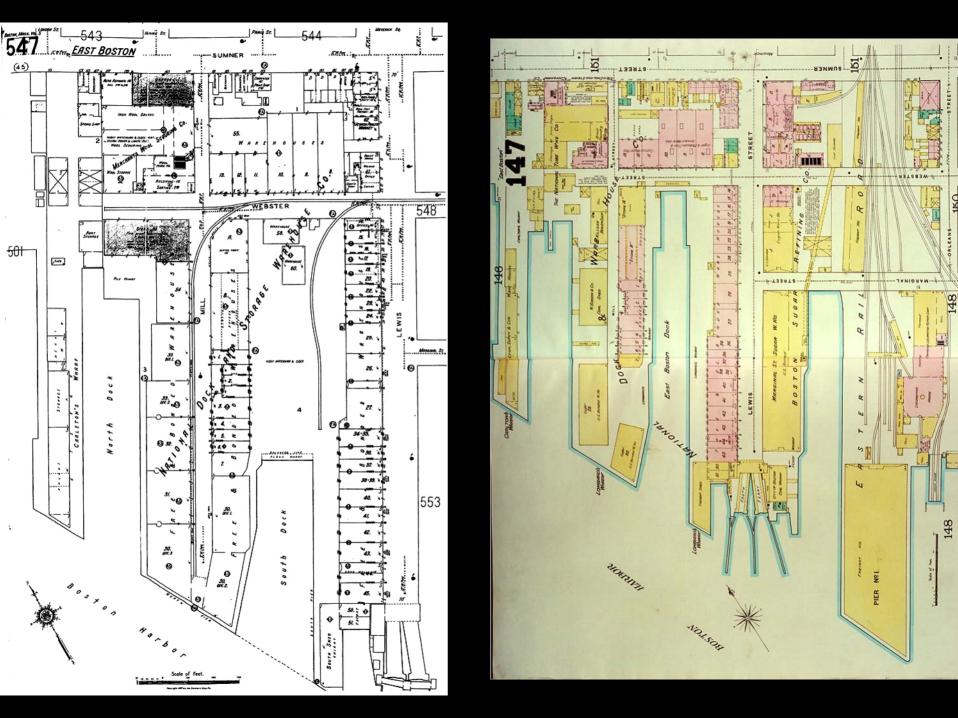

## I. Shipping

Clippership Wharf

Carlton's Wharf

# II. Shipbuilding and related industries

Hodge Boiler Works

Pigeon & Sons – Masts and Spars

Mast yard and graving dock (New St.)

**Atlantic Works** 

Hall's shipyard, dry docks, and marine railways (Boston East)

#### Sites not included in above themes

Boston Cold Storage (New St.)

Fish Packing (New St.)

American Architectural Iron Co.

McLaren's Shop and Sawmill

? Sturtevant Saw and Planing Mill (if included)

Chase's Carpentry Shop