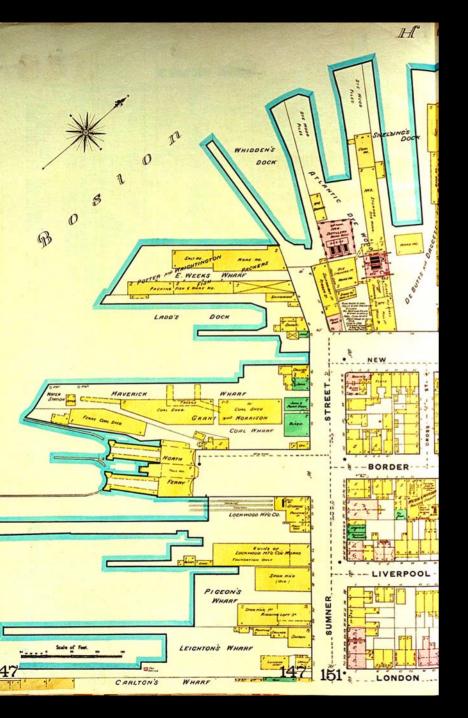

## I. Shipping

Clippership Wharf

Carlton's Wharf

# II. Shipbuilding and related industries

Hodge Boiler Works

Pigeon & Sons – Masts and Spars

Mast yard and graving dock (New St.)

**Atlantic Works** 

Hall's shipyard, dry docks, and marine railways (Boston East)

#### IV. Ferries and tunnels

North Ferry

Sumner and Callahan Tunnels

#### Sites not included in above themes

Boston Cold Storage (New St.)

Fish Packing (New St.)

American Architectural Iron Co.

McLaren's Shop and Sawmill

? Sturtevant Saw and Planing Mill (if included)

Chase's Carpentry Shop

Lumber yard and coal wharf (Boston East)