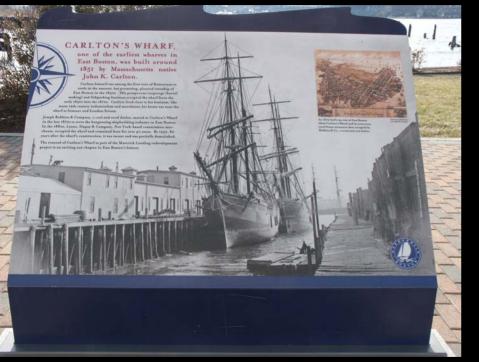

## East Boston Waterfront Historical Workshop

The Cecil Group and Nancy S. Seasholes Atlantic Works Cultural Exchange Center February 22, 2008















## Themes

- I. Shipping (freight and passenger)
- II. Shipbuilding and related industries
- III. Railroads (freight and passenger)
- IV. Immigration
- V. East Boston history





























































































































Scale of Feet.

501

301011.21

SHING

ICE MANUFACTURING

































































































































# **BOSTON EAST**

Site Plan





































## I. Shipping

Clippership Wharf

Carlton's Wharf

# II. Shipbuilding and related industries

Hodge Boiler Works

Pigeon & Sons – Masts and Spars

Mast yard and graving dock (New St.)

**Atlantic Works** 

Hall's shipyard, dry docks, and marine railways (Boston East)

#### III. Railroads - none

#### IV. Ferries and tunnels

North Ferry

Sumner and Callahan Tunnels

# V. Immigration - none

## VI. East Boston history – in next section

#### Sites not included in