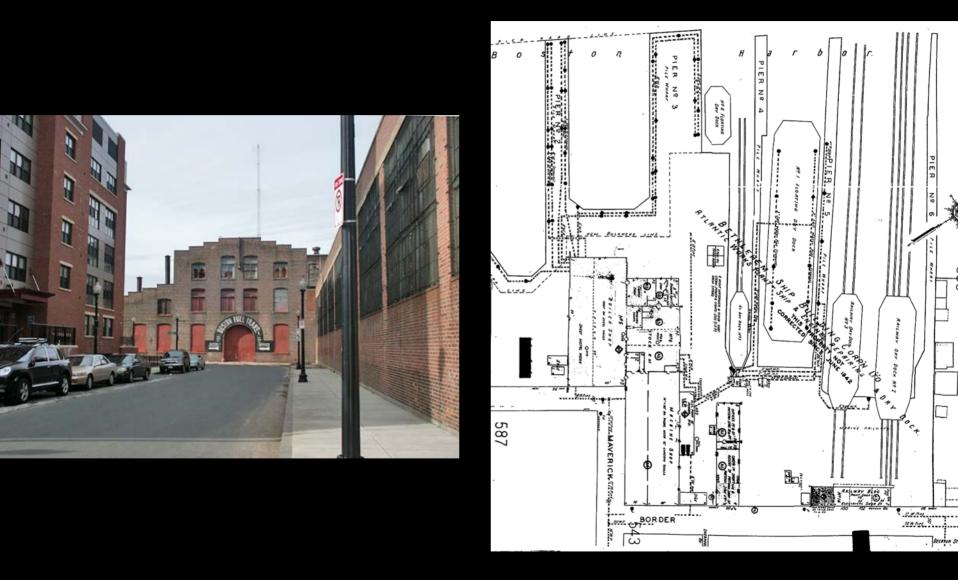

# II. Shipbuilding and related industries

Hodge Boiler Works

Pigeon & Sons – Masts and Spars

Mast yard and graving dock (New St.)

**Atlantic Works** 

Hall's shipyard, dry docks, and marine railways (Boston East)