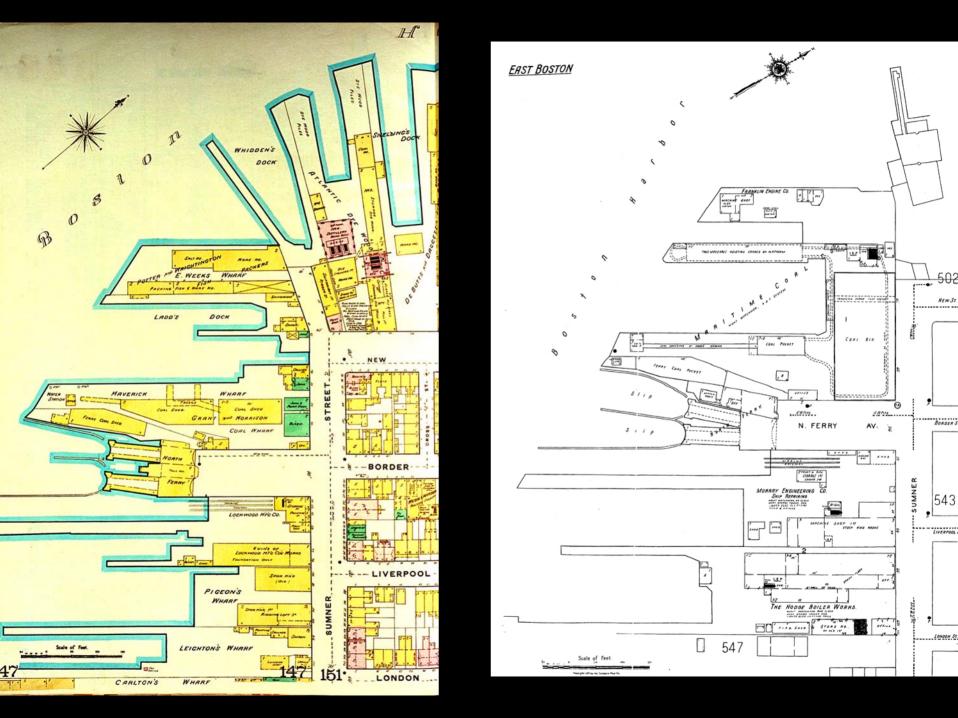

## I. Shipping

Clippership Wharf

Carlton's Wharf

# II. Shipbuilding and related industries

Hodge Boiler Works

Pigeon & Sons – Masts and Spars

Mast yard and graving dock (New St.)

**Atlantic Works** 

Hall's shipyard, dry docks, and marine railways (Boston East)

#### IV. Ferries and tunnels

North Ferry

Sumner and Callahan Tunnels

#### Sites not included in above themes

Boston Cold Storage (New St.)

Fish Packing (New St.)

American Architectural Iron Co.

McLaren's Shop and Sawmill

? Sturtevant Saw and Planing Mill (if included)

Chase's Carpentry Shop

Lumber yard and coal wharf (Boston East)