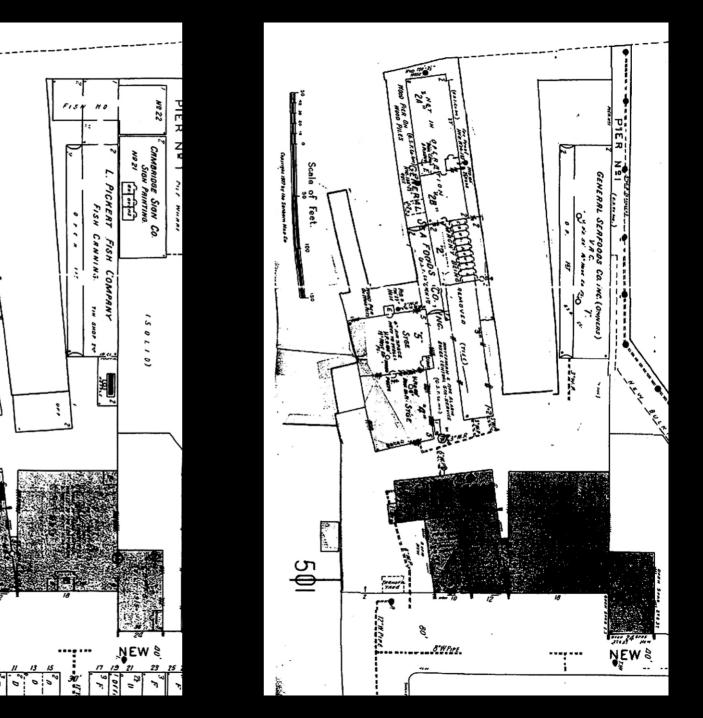

#### Sites not included in above themes

Boston Cold Storage (New St.)

Fish Packing (New St.)

American Architectural Iron Co.

McLaren's Shop and Sawmill

? Sturtevant Saw and Planing Mill (if included)

Chase's Carpentry Shop