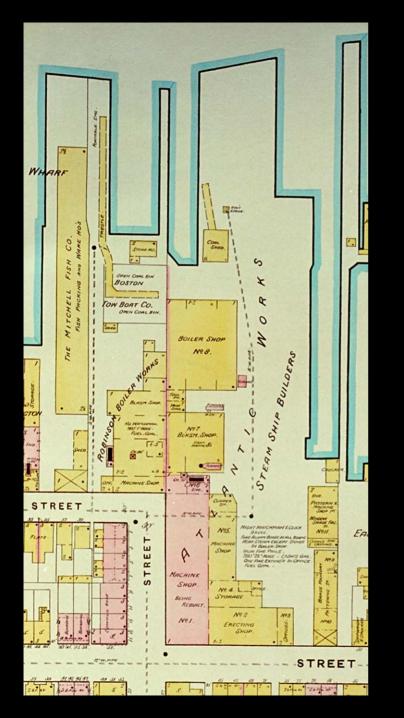

# II. Shipbuilding and related industries

Hodge Boiler Works

Pigeon & Sons – Masts and Spars

Mast yard and graving dock (New St.)

**Atlantic Works** 

Hall's shipyard, dry docks, and marine railways (Boston East)