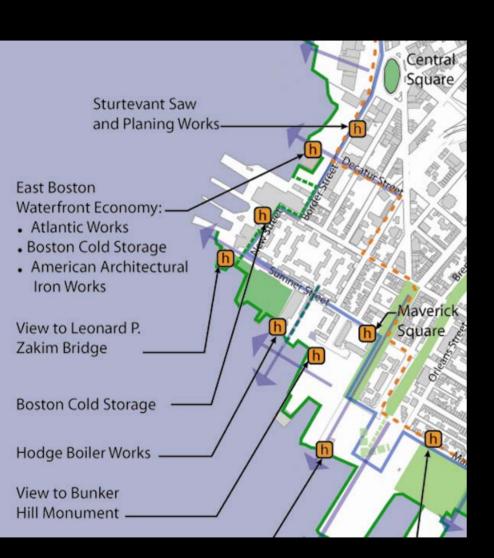

# II. Shipbuilding and related industries

Hodge Boiler Works

Pigeon & Sons – Masts and Spars

Mast yard and graving dock (New St.)

**Atlantic Works** 

Hall's shipyard, dry docks, and marine railways (Boston East)

#### Sites not included in above themes

Boston Cold Storage (New St.)

Fish Packing (New St.)

American Architectural Iron Co.

McLaren's Shop and Sawmill

? Sturtevant Saw and Planing Mill (if included)

Chase's Carpentry Shop