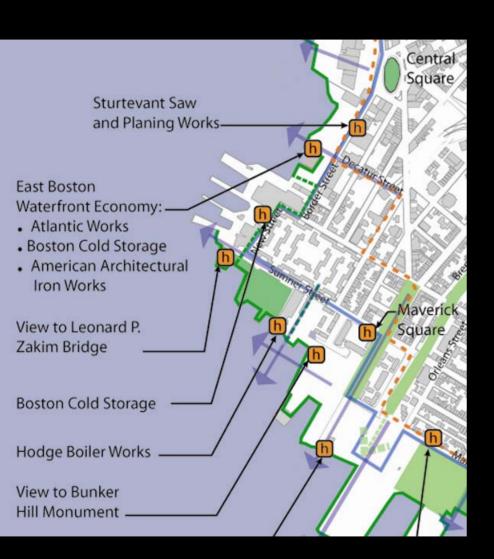

# II. Shipbuilding and related industries

Hodge Boiler Works

Pigeon & Sons – Masts and Spars

Mast yard and graving dock (New St.)

**Atlantic Works** 

Hall's shipyard, dry docks, and marine railways (Boston East)

#### Sites not included in above themes

Boston Cold Storage (New St.)

Fish Packing (New St.)

American Architectural Iron Co.

McLaren's Shop and Sawmill

? Sturtevant Saw and Planing Mill (if included)

Chase's Carpentry Shop