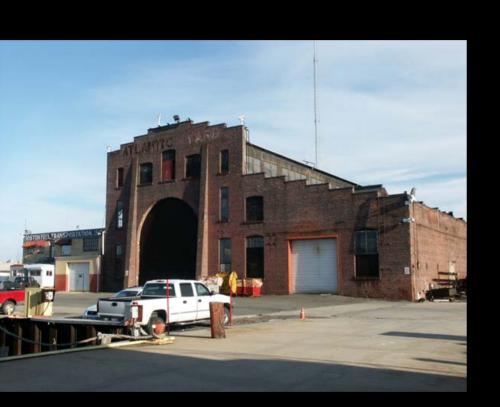

# II. Shipbuilding and related industries

Hodge Boiler Works

Pigeon & Sons – Masts and Spars

Mast yard and graving dock (New St.)

**Atlantic Works** 

Hall's shipyard, dry docks, and marine railways (Boston East)