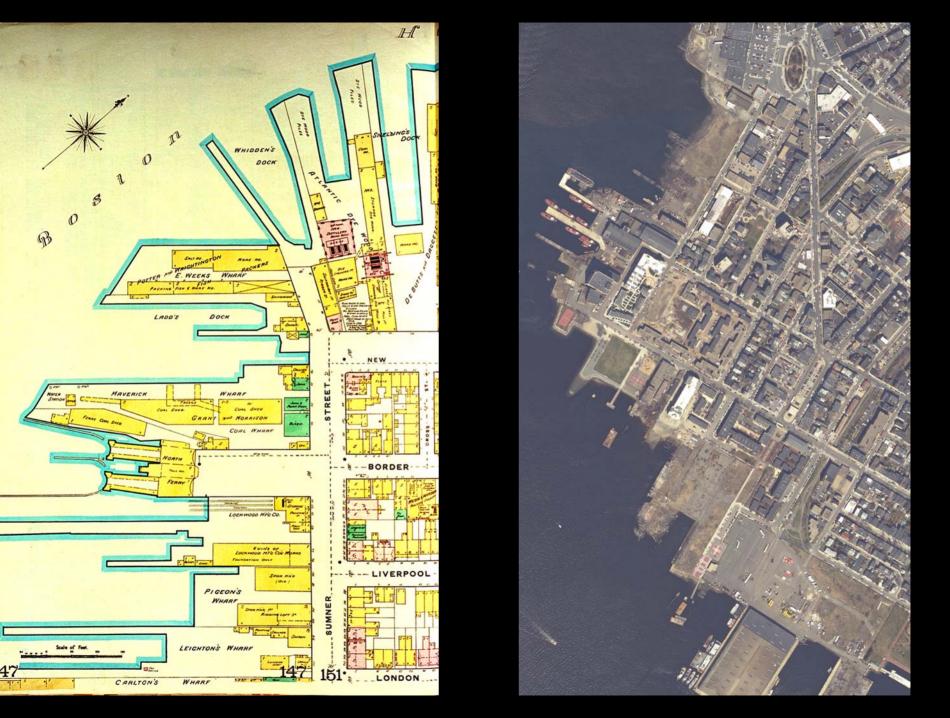

## I. Shipping

Clippership Wharf

Carlton's Wharf

# II. Shipbuilding and related industries

Hodge Boiler Works

Pigeon & Sons – Masts and Spars

Mast yard and graving dock (New St.)

**Atlantic Works** 

Hall's shipyard, dry docks, and marine railways (Boston East)

#### IV. Ferries and tunnels

North Ferry

Sumner and Callahan Tunnels

#### Sites not included in above themes

Boston Cold Storage (New St.)

Fish Packing (New St.)

American Architectural Iron Co.

McLaren's Shop and Sawmill

? Sturtevant Saw and Planing Mill (if included)

Chase's Carpentry Shop

Lumber yard and coal wharf (Boston East)