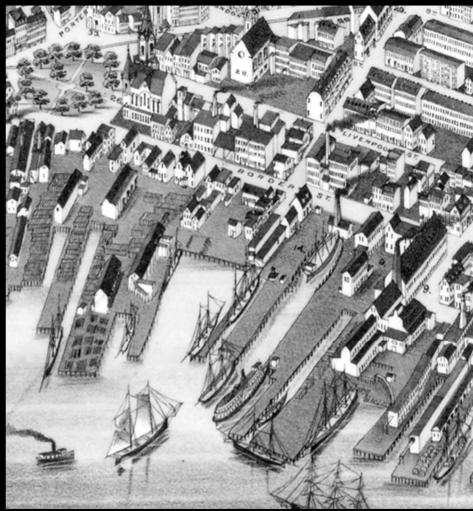

## I. Shipping

Clippership Wharf

Carlton's Wharf

# II. Shipbuilding and related industries

Hodge Boiler Works

Pigeon & Sons – Masts and Spars

Mast yard and graving dock (New St.)

**Atlantic Works** 

Hall's shipyard, dry docks, and marine railways (Boston East)