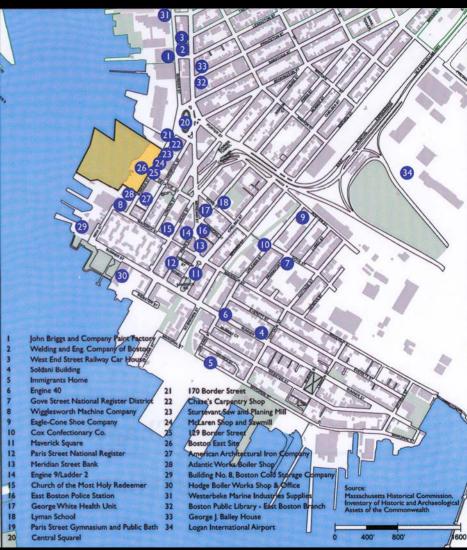

#### Sites not included in above themes

Boston Cold Storage (New St.)

Fish Packing (New St.)

American Architectural Iron Co.

McLaren's Shop and Sawmill

? Sturtevant Saw and Planing Mill (if included)

Chase's Carpentry Shop