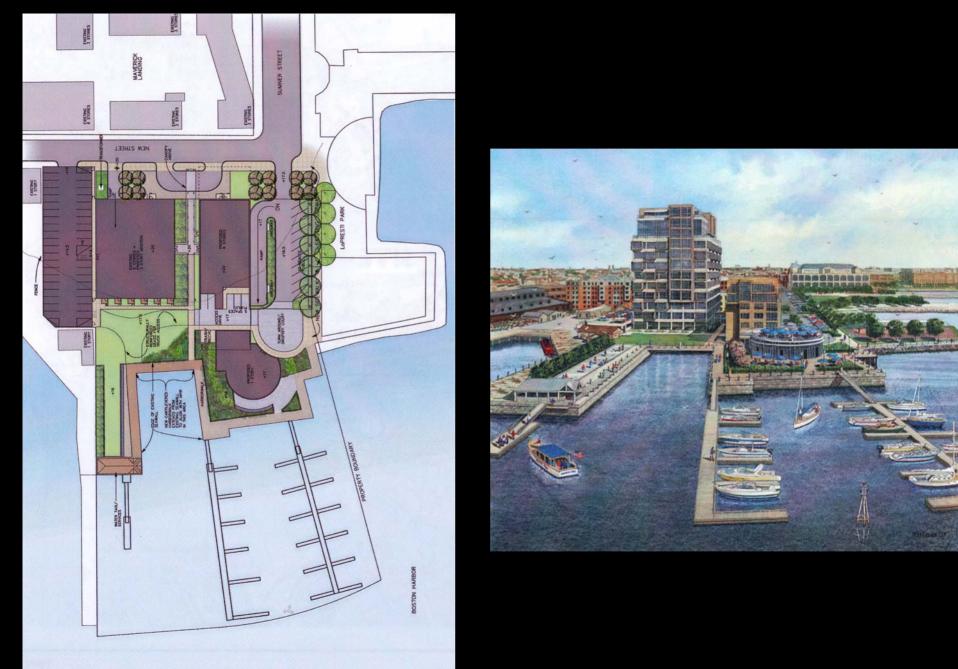

## East Boston Waterfront Historical Workshop

The Cecil Group and Nancy S. Seasholes Atlantic Works Cultural Exchange Center February 22, 2008















## Themes

- I. Shipping (freight and passenger)
- II. Shipbuilding and related industries
- III. Railroads (freight and passenger)
- IV. Immigration
- V. East Boston history





























































































































Scale of Feet.

501

301011.21

SHING

ICE MANUFACTURING

































































































































# **BOSTON EAST**

Site Plan





































## I. Shipping

Clippership Wharf

Carlton's Wharf

# II. Shipbuilding and related industries

Hodge Boiler Works

Pigeon & Sons – Masts and Spars

Mast yard and graving dock (New St.)

**Atlantic Works** 

Hall's shipyard, dry docks, and marine railways (Boston East)

#### III. Railroads - none

#### IV. Ferries and tunnels

North Ferry

Sumner and Callahan Tunnels

# V. Immigration - none

## VI. East Boston history – in next section

#### Sites not included in above themes

Boston Cold Storage (New St.)

Fish Packing (New St.)

American Architectural Iron Co.

McLaren's Shop and Sawmill

? Sturtevant Saw and