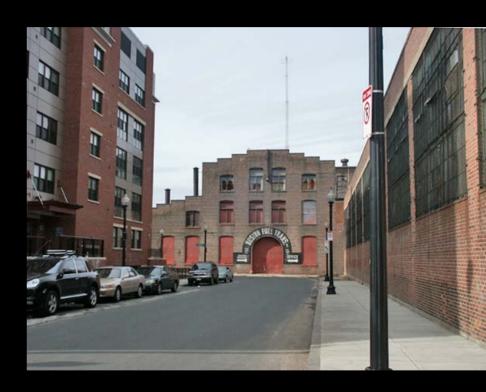

# II. Shipbuilding and related industries

Hodge Boiler Works

Pigeon & Sons – Masts and Spars

Mast yard and graving dock (New St.)

**Atlantic Works** 

Hall's shipyard, dry docks, and marine railways (Boston East)