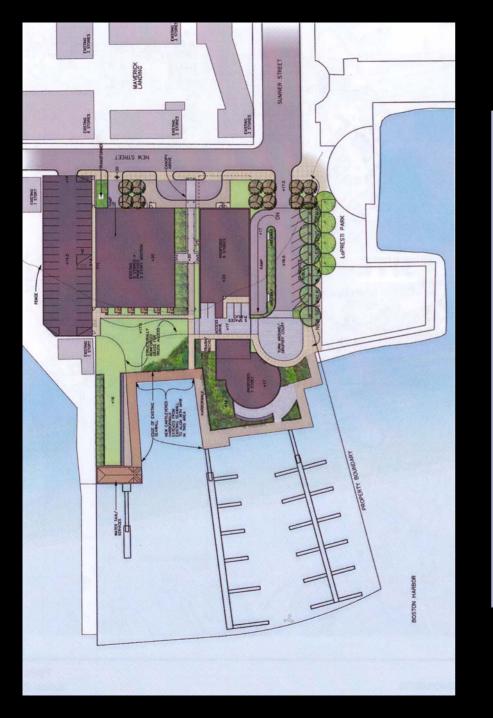

## East Boston Waterfront Historical Workshop

The Cecil Group and Nancy S. Seasholes Atlantic Works Cultural Exchange Center February 22, 2008















## Themes

- I. Shipping (freight and passenger)
- II. Shipbuilding and related industries
- III. Railroads (freight and passenger)
- IV. Immigration
- V. East Boston history





























































































































Scale of Feet.

501

301011.21

SHING

ICE MANUFACTURING

































































































































# **BOSTON EAST**

Site Plan





































## I. Shipping

Clippership Wharf

Carlton's Wharf

# II. Shipbuilding and related industries

Hodge Boiler Works

Pigeon & Sons – Masts and Spars

Mast yard and graving dock (New St.)

**Atlantic Works** 

Hall's shipyard, dry docks, and marine railways (Boston East)

#### III. Railroads - none

#### IV. Ferries and tunnels

North Ferry

Sumner and Callahan Tunnels

# V. Immigration - none

## VI. East Boston history – in next section

#### Sites not included in above themes

Boston Cold Storage (New St.)

Fish Packing (New St.)

American Architectural Iron Co.

McLaren's Shop and Sawmill

? Sturtevant Saw and P