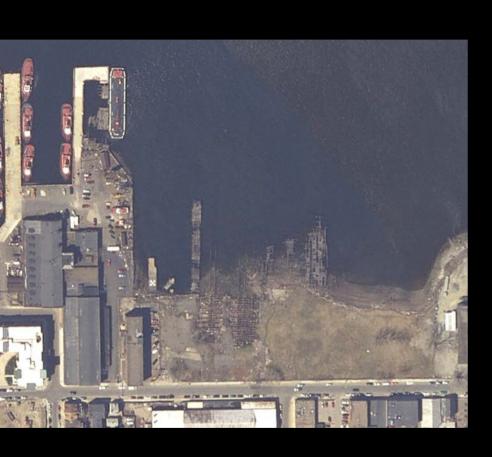

# II. Shipbuilding and related industries

Hodge Boiler Works

Pigeon & Sons – Masts and Spars

Mast yard and graving dock (New St.)

**Atlantic Works** 

Hall's shipyard, dry docks, and marine railways (Boston East)