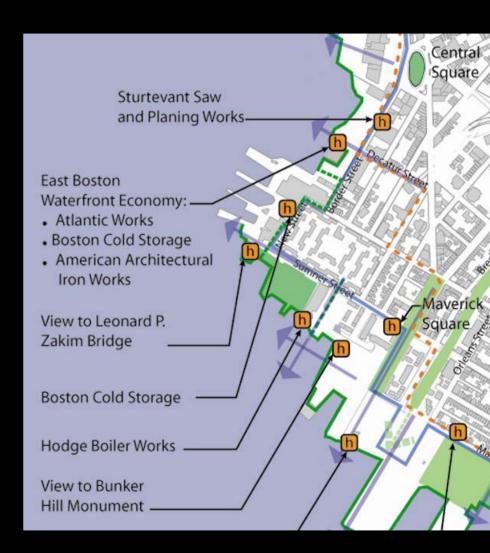

# II. Shipbuilding and related industries

Hodge Boiler Works

Pigeon & Sons – Masts and Spars

Mast yard and graving dock (New St.)

**Atlantic Works** 

Hall's shipyard, dry docks, and marine railways (Boston East)

#### Sites not included in above themes

Boston Cold Storage (New St.)

Fish Packing (New St.)

American Architectural Iron Co.

McLaren's Shop and Sawmill

? Sturtevant Saw and Planing Mill (if included)

Chase's Carpentry Shop

Lumber yard and coal wharf (Boston East)