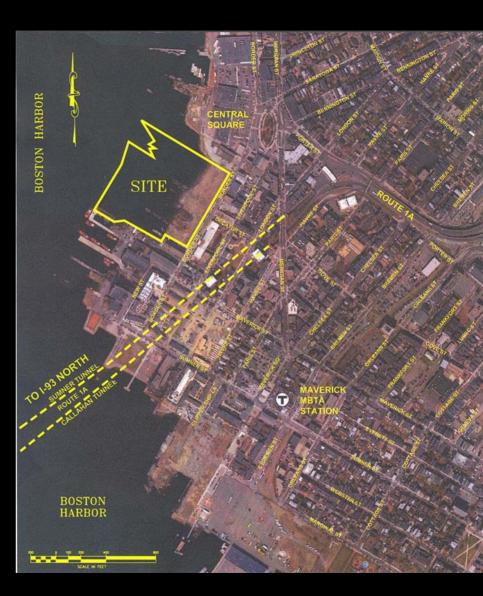

# **BOSTON EAST**

Site Plan

## I. Shipping

Clippership Wharf

Carlton's Wharf

# II. Shipbuilding and related industries

Hodge Boiler Works

Pigeon & Sons – Masts and Spars

Mast yard and graving dock (New St.)

**Atlantic Works** 

Hall's shipyard, dry docks, and marine railways (Boston East)

#### IV. Ferries and tunnels

North Ferry

Sumner and Callahan Tunnels