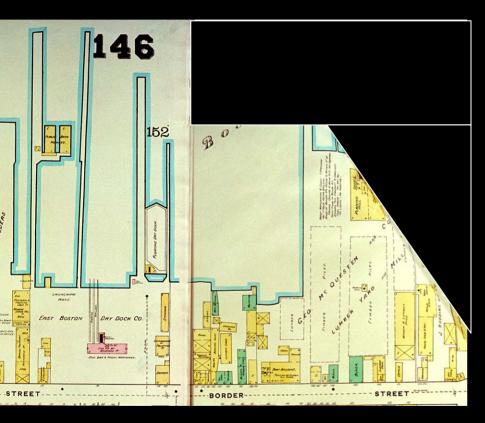

# II. Shipbuilding and related industries

Hodge Boiler Works

Pigeon & Sons – Masts and Spars

Mast yard and graving dock (New St.)

**Atlantic Works** 

Hall's shipyard, dry docks, and marine railways (Boston East)

Lumber yard and coal wharf (Boston East)