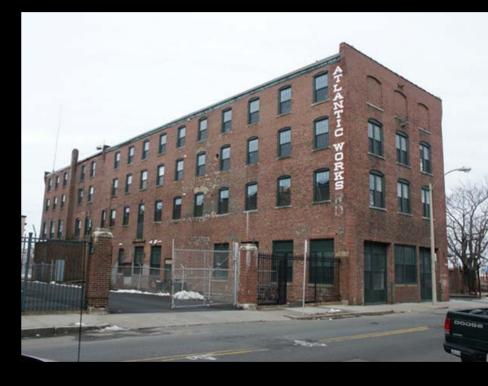

# II. Shipbuilding and related industries

Hodge Boiler Works

Pigeon & Sons – Masts and Spars

Mast yard and graving dock (New St.)

**Atlantic Works** 

Hall's shipyard, dry docks, and marine railways (Boston East)