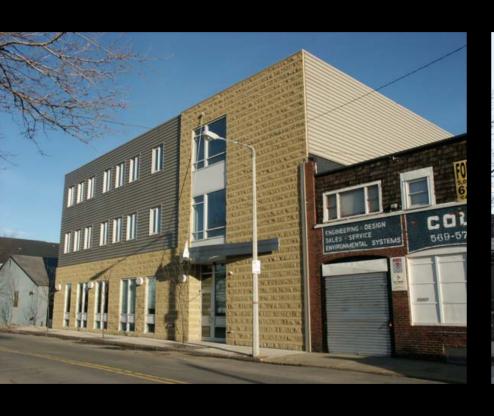

# II. Shipbuilding and related industries

Hodge Boiler Works

Pigeon & Sons – Masts and Spars

Mast yard and graving dock (New St.)

**Atlantic Works** 

Hall's shipyard, dry docks, and marine railways (Boston East)