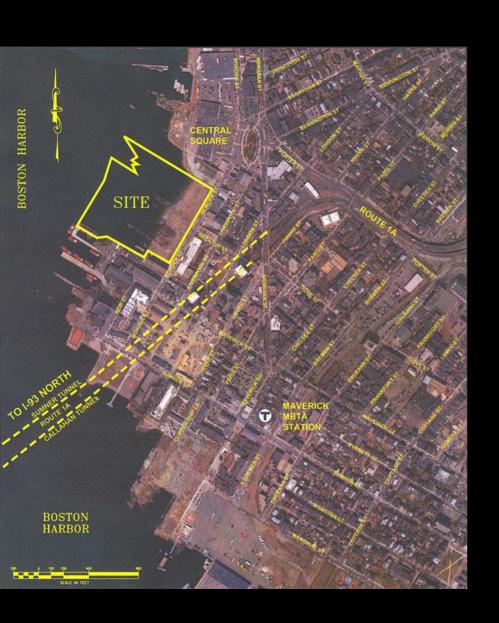

## East Boston Waterfront Historical Workshop

The Cecil Group and Nancy S. Seasholes Atlantic Works Cultural Exchange Center February 22, 2008















## Themes

- I. Shipping (freight and passenger)
- II. Shipbuilding and related industries
- III. Railroads (freight and passenger)
- IV. Immigration
- V. East Boston history





























































































































Scale of Feet.

501

301011.21

SHING

ICE MANUFACTURING

































































































































# **BOSTON EAST**

Site Plan





































## I. Shipping

Clippership Wharf

Carlton's Wharf

# II. Shipbuilding and related industries

Hodge Boiler Works

Pigeon & Sons – Masts and Spars

Mast yard and graving dock (New St.)

**Atlantic Works** 

Hall's shipyard, dry docks, and marine railways (Boston East)

#### III. Railroads - none

#### IV. Ferries and tunnels

North Ferry

Sumner and Callahan Tunnels

# V. Immigration - none

## VI. East Boston history – in next section

#### Sites not included in above themes

Boston Cold Storage (New St.)

Fish Packing (New St.)

American Architectural Iron Co.

McLaren's Shop and Sawmill

? Sturtevant Saw and Planing Mill (if included)

Chase's Carpentry Shop

Lumber yard and coal wharf