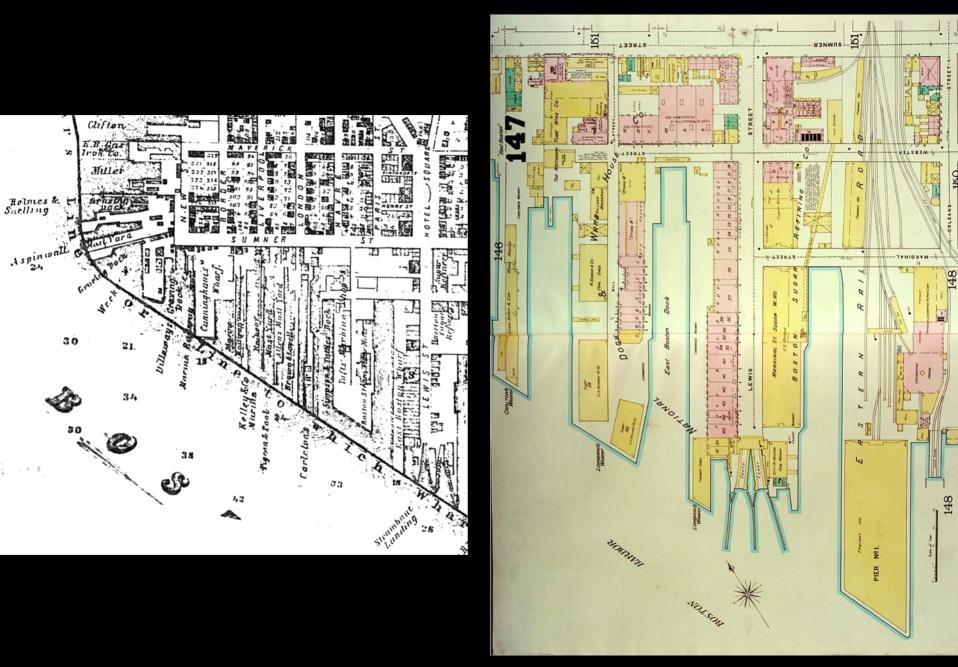

## I. Shipping

Clippership Wharf

Carlton's Wharf

# II. Shipbuilding and related industries

Hodge Boiler Works

Pigeon & Sons – Masts and Spars

Mast yard and graving dock (New St.)

**Atlantic Works** 

Hall's shipyard, dry docks, and marine railways (Boston East)

#### IV. Ferries and tunnels

North Ferry

Sumner and Callahan Tunnels