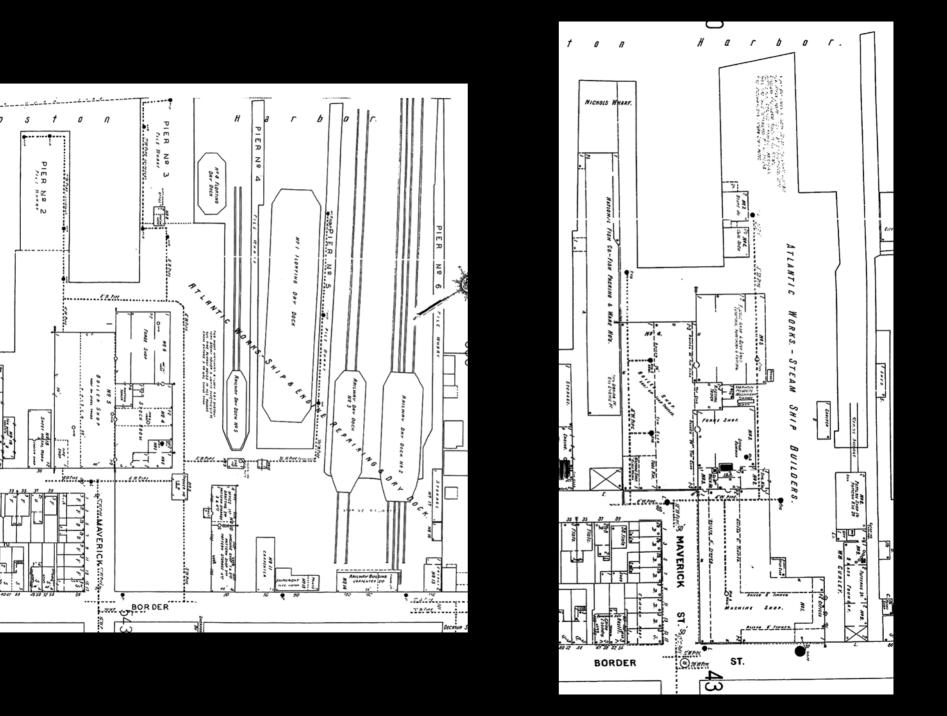

# II. Shipbuilding and related industries

Hodge Boiler Works

Pigeon & Sons – Masts and Spars

Mast yard and graving dock (New St.)

**Atlantic Works** 

Hall's shipyard, dry docks, and marine railways (Boston East)