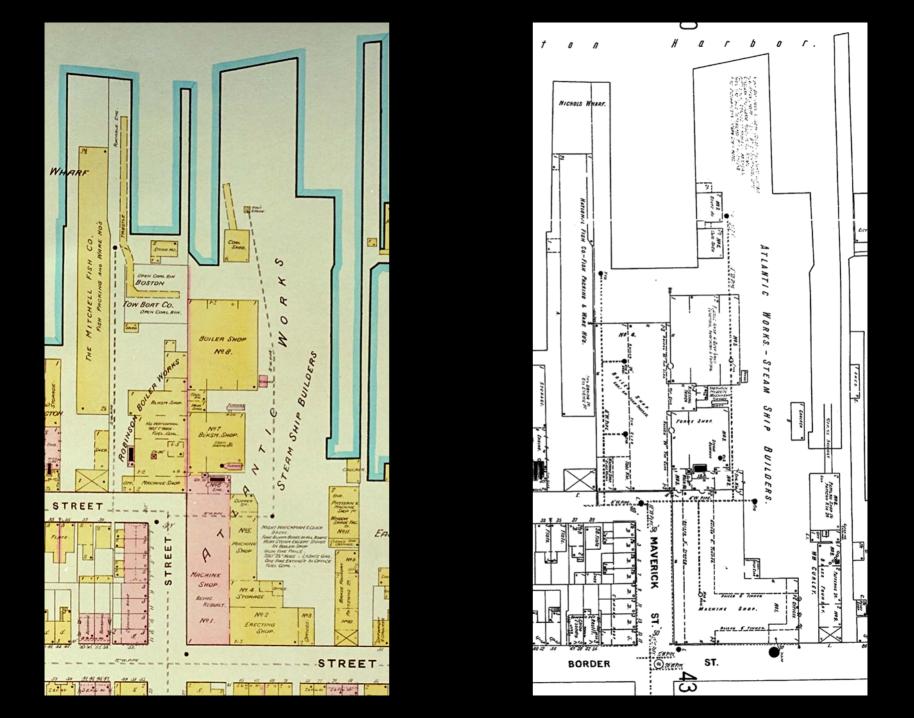

# II. Shipbuilding and related industries

Hodge Boiler Works

Pigeon & Sons – Masts and Spars

Mast yard and graving dock (New St.)

**Atlantic Works** 

Hall's shipyard, dry docks, and marine railways (Boston East)