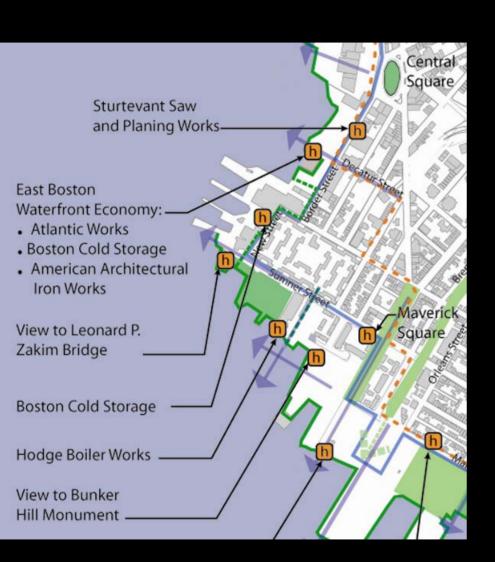

# II. Shipbuilding and related industries

Hodge Boiler Works

Pigeon & Sons – Masts and Spars

Mast yard and graving dock (New St.)

**Atlantic Works** 

Hall's shipyard, dry docks, and marine railways (Boston East)

#### Sites not included in above themes

Boston Cold Storage (New St.)

Fish Packing (New St.)

American Architectural Iron Co.

McLaren's Shop and Sawmill

? Sturtevant Saw and Planing Mill (if included)

Chase's Carpentry Shop

Lumber yard and coal wharf (Boston East)