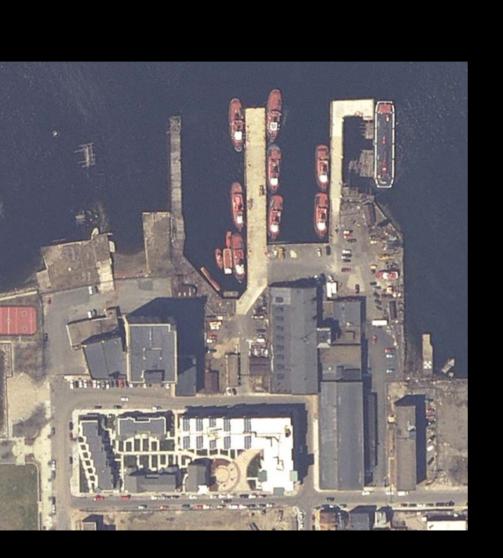

## East Boston Waterfront Historical Workshop

The Cecil Group and Nancy S. Seasholes Atlantic Works Cultural Exchange Center February 22, 2008















## Themes

- I. Shipping (freight and passenger)
- II. Shipbuilding and related industries
- III. Railroads (freight and passenger)
- IV. Immigration
- V. East Boston history





























































































































Scale of Feet.

501

301011.21

SHING

ICE MANUFACTURING

































































































































# **BOSTON EAST**

Site Plan





































## I. Shipping

Clippership Wharf

Carlton's Wharf

# II. Shipbuilding and related industries

Hodge Boiler Works

Pigeon & Sons – Masts and Spars

Mast yard and graving dock (New St.)

**Atlantic Works** 

Hall's shipyard, dry docks, and marine railways (Boston East)

#### III. Railroads - none

#### IV. Ferries and tunnels

North Ferry

Sumner and Callahan Tunnels

# V. Immigration - none

## VI. East Boston history – in next section

#### Sites not included in above themes

Boston Cold Storage (New St.)

Fish Packing (New St.)

American Architectural Iron Co.

McLaren's Shop and Sawmill

? Sturtevant Saw and Planing Mill (if included)

Chase's Carpentry Shop

Lumber