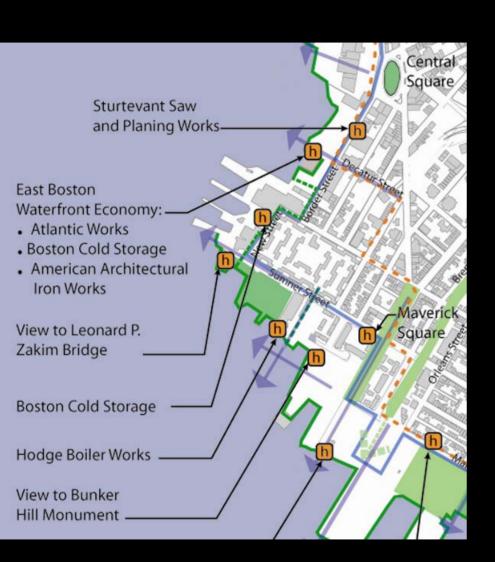

# II. Shipbuilding and related industries

Hodge Boiler Works

Pigeon & Sons – Masts and Spars

Mast yard and graving dock (New St.)

**Atlantic Works** 

Hall's shipyard, dry docks, and marine railways (Boston East)

#### Sites not included in above themes

Boston Cold Storage (New St.)

Fish Packing (New St.)

American Architectural Iron Co.

McLaren's Shop and Sawmill

? Sturtevant Saw and Planing Mill (if included)

Chase's Carpentry Shop