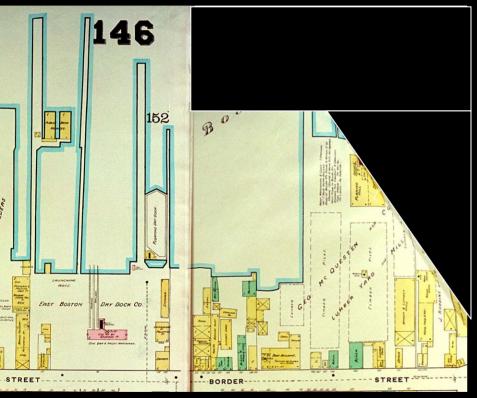

# II. Shipbuilding and related industries

Hodge Boiler Works

Pigeon & Sons – Masts and Spars

Mast yard and graving dock (New St.)

**Atlantic Works** 

Hall's shipyard, dry docks, and marine railways (Boston East)