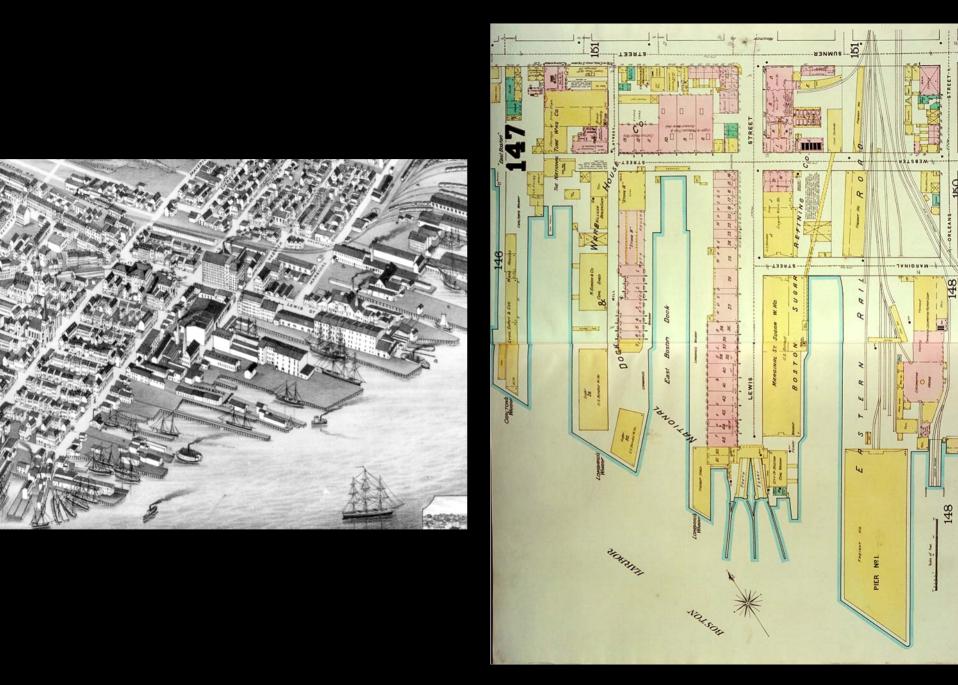

## I. Shipping

Clippership Wharf

Carlton's Wharf

# II. Shipbuilding and related industries

Hodge Boiler Works

Pigeon & Sons – Masts and Spars

Mast yard and graving dock (New St.)

**Atlantic Works** 

Hall's shipyard, dry docks, and marine railways (Boston East)

#### IV. Ferries and tunnels

North Ferry

Sumner and Callahan Tunnels