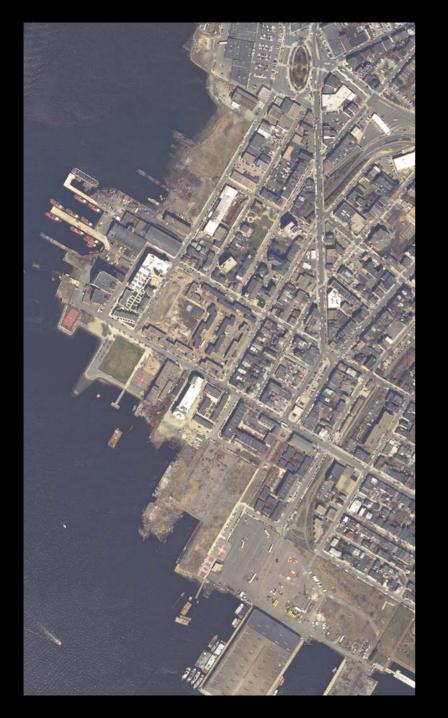

## I. Shipping

Clippership Wharf

Carlton's Wharf

# II. Shipbuilding and related industries

Hodge Boiler Works

Pigeon & Sons – Masts and Spars

Mast yard and graving dock (New St.)

**Atlantic Works** 

Hall's shipyard, dry docks, and marine railways (Boston East)

#### Sites not included in above themes

Boston Cold Storage (New St.)

Fish Packing (New St.)

American Architectural Iron Co.

McLaren's Shop and Sawmill

? Sturtevant Saw and Planing Mill (if included)

Chase's Carpentry Shop

Lumber yard and coal wharf (Boston East)