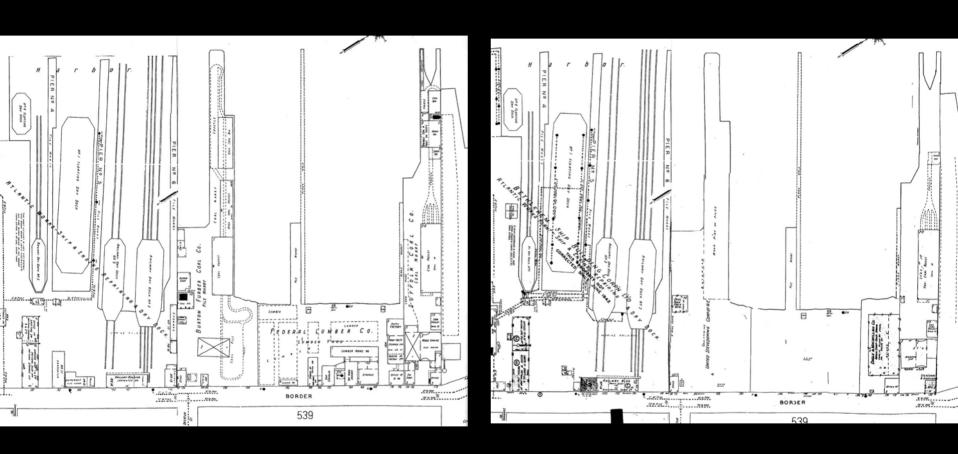

## I. Shipping

Clippership Wharf

Carlton's Wharf

# II. Shipbuilding and related industries

Hodge Boiler Works

Pigeon & Sons – Masts and Spars

Mast yard and graving dock (New St.)

**Atlantic Works** 

Hall's shipyard, dry docks, and marine railways (Boston East)

#### Sites not included in above themes

Boston Cold Storage (New St.)

Fish Packing (New St.)

American Architectural Iron Co.

McLaren's Shop and Sawmill

? Sturtevant Saw and Planing Mill (if included)

Chase's Carpentry Shop

Lumber yard and coal wharf (Boston East)