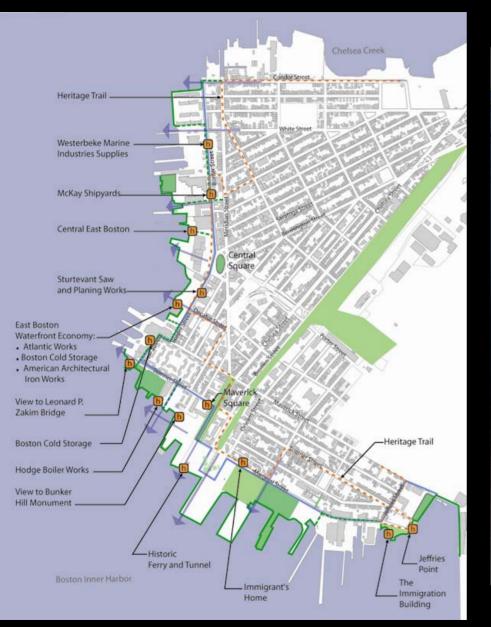

# II. Shipbuilding and related industries

Hodge Boiler Works

Pigeon & Sons – Masts and Spars

Mast yard and graving dock (New St.)

**Atlantic Works** 

Hall's shipyard, dry docks, and marine railways (Boston East)

#### Sites not included in above themes

Boston Cold Storage (New St.)

Fish Packing (New St.)

American Architectural Iron Co.

McLaren's Shop and Sawmill

? Sturtevant Saw and Planing Mill (if included)

Chase's Carpentry Shop