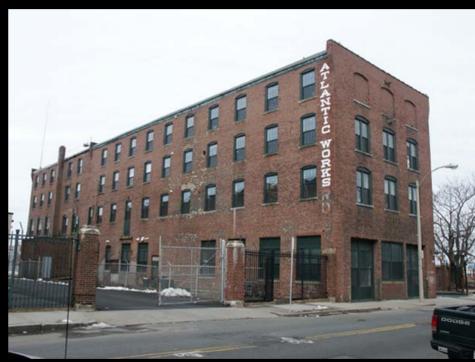

# II. Shipbuilding and related industries

Hodge Boiler Works

Pigeon & Sons – Masts and Spars

Mast yard and graving dock (New St.)

**Atlantic Works** 

Hall's shipyard, dry docks, and marine railways (Boston East)