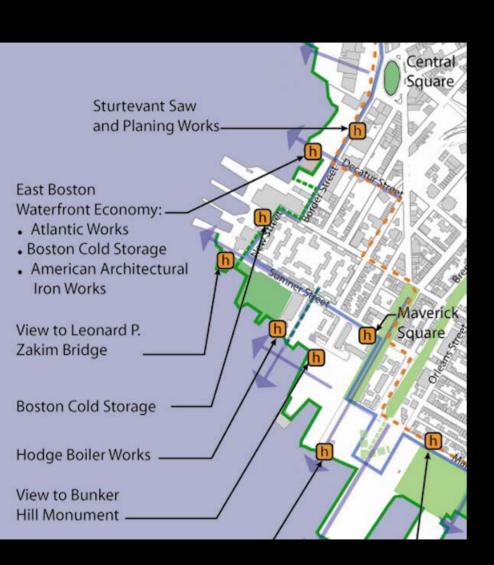

# II. Shipbuilding and related industries

Hodge Boiler Works

Pigeon & Sons – Masts and Spars

Mast yard and graving dock (New St.)

**Atlantic Works** 

Hall's shipyard, dry docks, and marine railways (Boston East)

#### Sites not included in above themes

Boston Cold Storage (New St.)

Fish Packing (New St.)

American Architectural Iron Co.

McLaren's Shop and Sawmill

? Sturtevant Saw and Planing Mill (if included)

Chase's Carpentry Shop