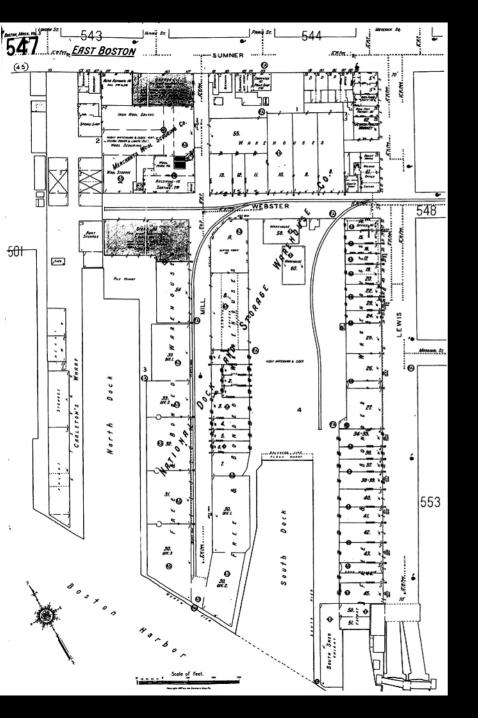

## I. Shipping

Clippership Wharf

Carlton's Wharf

# II. Shipbuilding and related industries

Hodge Boiler Works

Pigeon & Sons – Masts and Spars

Mast yard and graving dock (New St.)

**Atlantic Works** 

Hall's shipyard, dry docks, and marine railways (Boston East)

#### Sites not included in above themes

Boston Cold Storage (New St.)

Fish Packing (New St.)

American Architectural Iron Co.

McLaren's Shop and Sawmill

? Sturtevant Saw and Planing Mill (if included)

Chase's Carpentry Shop