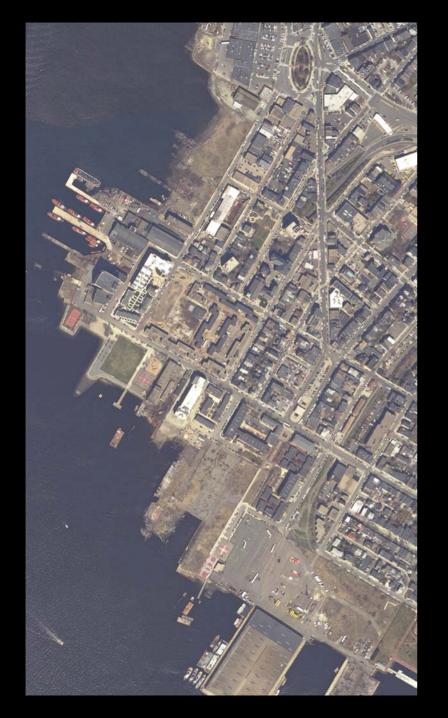

## I. Shipping

Clippership Wharf

Carlton's Wharf

# II. Shipbuilding and related industries

Hodge Boiler Works

Pigeon & Sons – Masts and Spars

Mast yard and graving dock (New St.)

**Atlantic Works** 

Hall's shipyard, dry docks, and marine railways (Boston East)

#### Sites not included in above themes

Boston Cold Storage (New St.)

Fish Packing (New St.)

American Architectural Iron Co.

McLaren's Shop and Sawmill

? Sturtevant Saw and Planing Mill (if included)

Chase's Carpentry Shop

Lumber yard and coal wharf (Boston East)