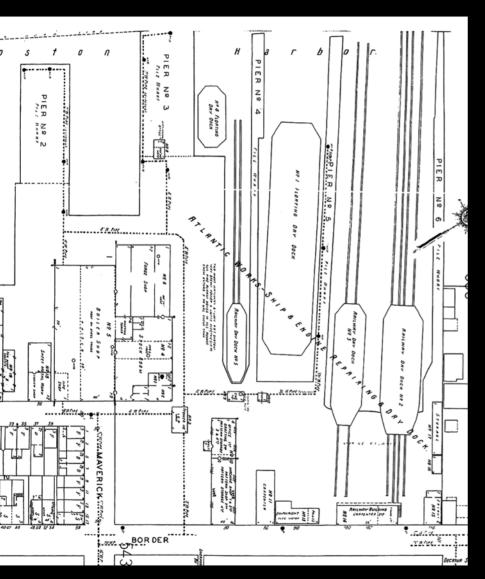

# II. Shipbuilding and related industries

Hodge Boiler Works

Pigeon & Sons – Masts and Spars

Mast yard and graving dock (New St.)

**Atlantic Works** 

Hall's shipyard, dry docks, and marine railways (Boston East)