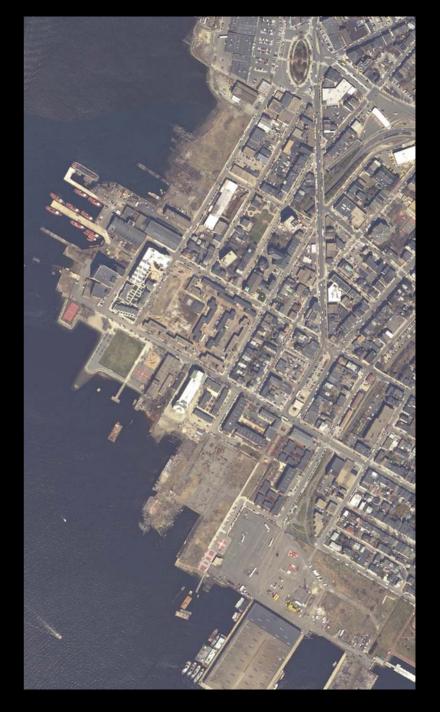

## I. Shipping

Clippership Wharf

Carlton's Wharf

# II. Shipbuilding and related industries

Hodge Boiler Works

Pigeon & Sons – Masts and Spars

Mast yard and graving dock (New St.)

**Atlantic Works** 

Hall's shipyard, dry docks, and marine railways (Boston East)

#### IV. Ferries and tunnels

North Ferry

Sumner and Callahan Tunnels