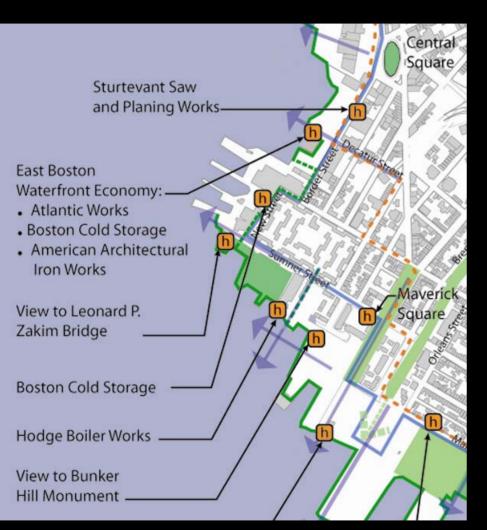

# II. Shipbuilding and related industries

Hodge Boiler Works

Pigeon & Sons – Masts and Spars

Mast yard and graving dock (New St.)

**Atlantic Works** 

Hall's shipyard, dry docks, and marine railways (Boston East)

#### Sites not included in above themes

Boston Cold Storage (New St.)

Fish Packing (New St.)

American Architectural Iron Co.

McLaren's Shop and Sawmill

? Sturtevant Saw and Planing Mill (if included)

Chase's Carpentry Shop