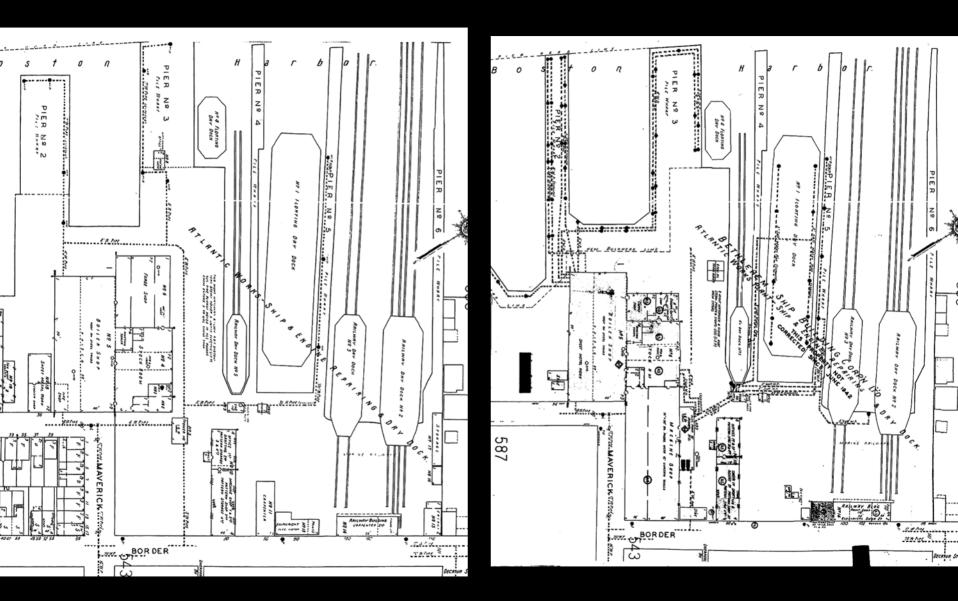

# II. Shipbuilding and related industries

Hodge Boiler Works

Pigeon & Sons – Masts and Spars

Mast yard and graving dock (New St.)

**Atlantic Works** 

Hall's shipyard, dry docks, and marine railways (Boston East)