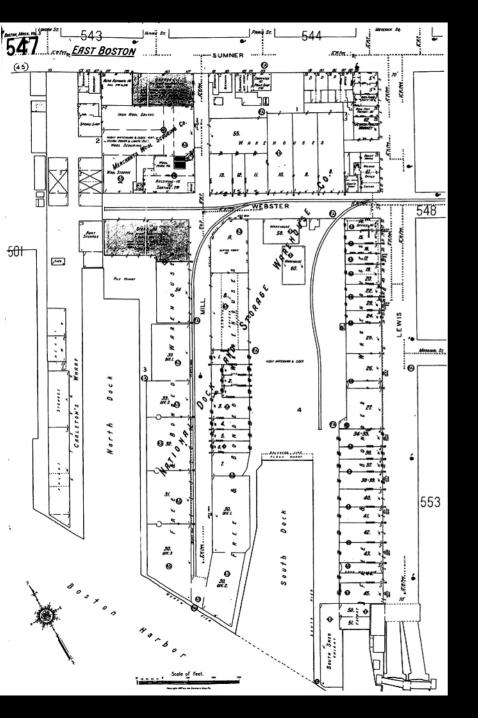

# II. Shipbuilding and related industries

Hodge Boiler Works

Pigeon & Sons – Masts and Spars

Mast yard and graving dock (New St.)

**Atlantic Works** 

Hall's shipyard, dry docks, and marine railways (Boston East)

#### Sites not included in above themes

Boston Cold Storage (New St.)

Fish Packing (New St.)

American Architectural Iron Co.

McLaren's Shop and Sawmill

? Sturtevant Saw and Planing Mill (if included)

Chase's Carpentry Shop