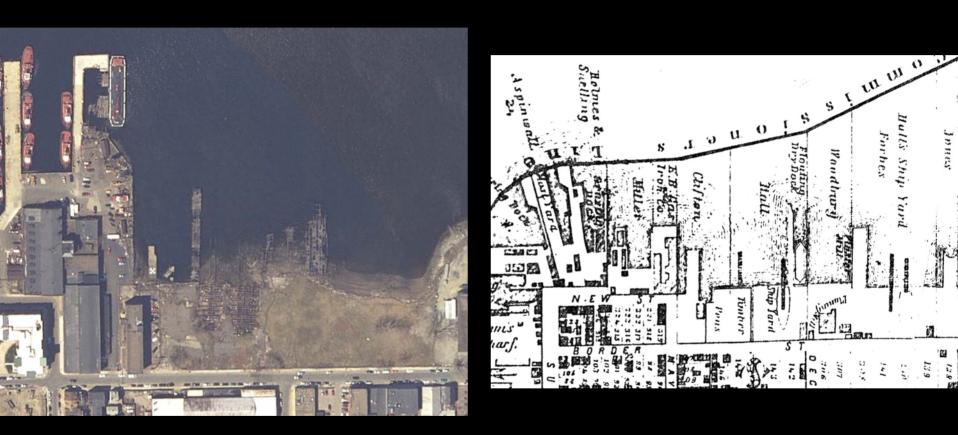

# II. Shipbuilding and related industries

Hodge Boiler Works

Pigeon & Sons – Masts and Spars

Mast yard and graving dock (New St.)

**Atlantic Works** 

Hall's shipyard, dry docks, and marine railways (Boston East)