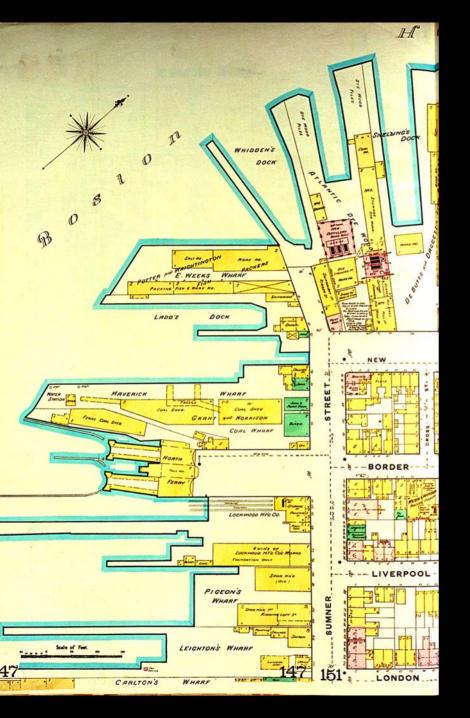

## I. Shipping

Clippership Wharf

Carlton's Wharf

# II. Shipbuilding and related industries

Hodge Boiler Works

Pigeon & Sons – Masts and Spars

Mast yard and graving dock (New St.)

**Atlantic Works** 

Hall's shipyard, dry docks, and marine railways (Boston East)

#### IV. Ferries and tunnels

North Ferry

Sumner and Callahan Tunnels

#### Sites not included in above themes

Boston Cold Storage (New St.)

Fish Packing (New St.)

American Architectural Iron Co.

McLaren's Shop and Sawmill

? Sturtevant Saw and Planing Mill (if included)

Chase's Carpentry Shop

Lumber yard and coal wharf (Boston East)