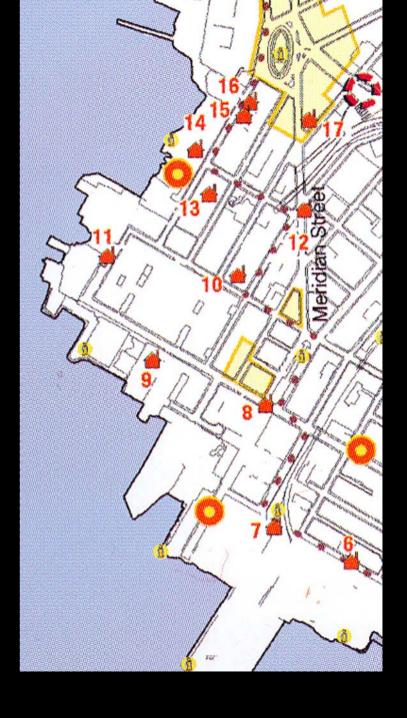

## Themes

- I. Shipping (freight and passenger)
- II. Shipbuilding and related industries
- III. Railroads (freight and passenger)
- IV. Immigration
- V. East Boston history

Scale of Feet.

501

301011.21

SHING

## I. Shipping

Clippership Wharf

Carlton's Wharf

# II. Shipbuilding and related industries

Hodge Boiler Works

Pigeon & Sons – Masts and Spars

Mast yard and graving dock (New St.)

**Atlantic Works** 

Hall's shipyard, dry docks, and marine railways (Boston East)

#### IV. Ferries and tunnels

North Ferry

Sumner and Callahan Tunnels

#### Sites not included in above themes

Boston Cold Storage (New St.)

Fish Packing (New St.)

American Architectural Iron Co.

McLaren's Shop and Sawmill

? Sturtevant Saw and Planing Mill (if included)

Chase's Carpentry Shop