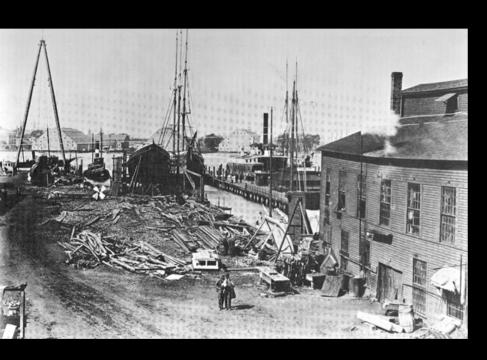

# II. Shipbuilding and related industries

Hodge Boiler Works

Pigeon & Sons – Masts and Spars

Mast yard and graving dock (New St.)

**Atlantic Works** 

Hall's shipyard, dry docks, and marine railways (Boston East)