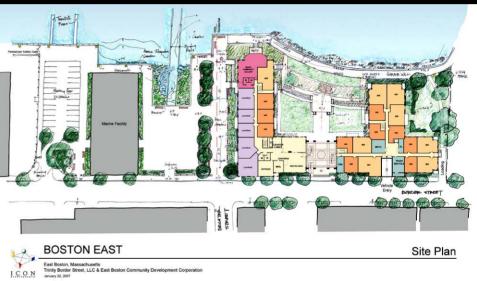

## East Boston Waterfront Historical Workshop

The Cecil Group and Nancy S. Seasholes Atlantic Works Cultural Exchange Center February 22, 2008















## Themes

- I. Shipping (freight and passenger)
- II. Shipbuilding and related industries
- III. Railroads (freight and passenger)
- IV. Immigration
- V. East Boston history





























































































































Scale of Feet.

501

301011.21

SHING

ICE MANUFACTURING

































































































































# **BOSTON EAST**

Site Plan





































## I. Shipping

Clippership Wharf

Carlton's Wharf

# II. Shipbuilding and related industries

Hodge Boiler Works

Pigeon & Sons – Masts and Spars

Mast yard and graving dock (New St.)

**Atlantic Works** 

Hall's shipyard, dry docks, and marine railways (Boston East)

#### III. Railroads - none

#### IV. Ferries and tunnels

North Ferry

Sumner and Callahan Tunnels

# V. Immigration - none

## VI. East Boston history – in next section

#### Sites not included in above themes

Boston Cold Storage (New St.)

Fish Packing (New St.)

American Architectural Iron Co.

McLaren's Shop and Sawmill

? Sturtevant Saw and Planing Mill (if included)

Chase's Carpentry Shop

Lumber yard and coal wharf (Boston East)