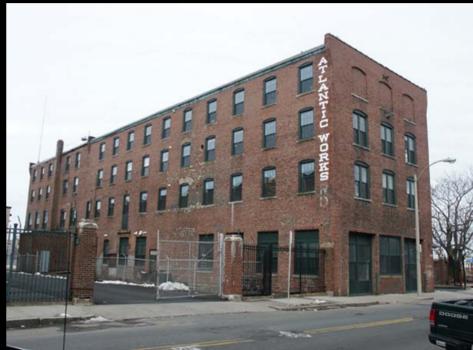

# II. Shipbuilding and related industries

Hodge Boiler Works

Pigeon & Sons – Masts and Spars

Mast yard and graving dock (New St.)

**Atlantic Works** 

Hall's shipyard, dry docks, and marine railways (Boston East)