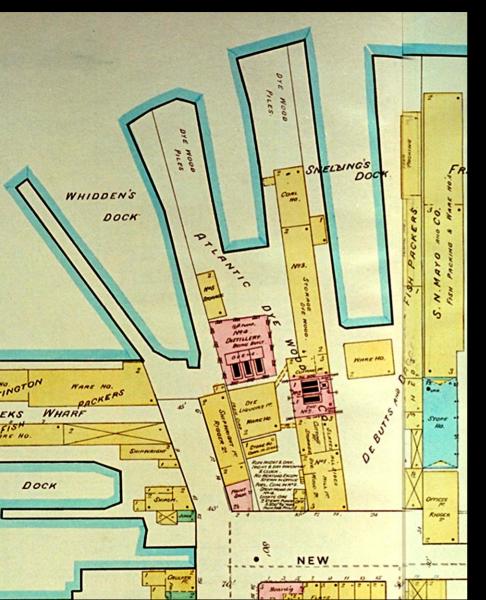

## I. Shipping

Clippership Wharf

Carlton's Wharf

# II. Shipbuilding and related industries

Hodge Boiler Works

Pigeon & Sons – Masts and Spars

Mast yard and graving dock (New St.)

**Atlantic Works** 

Hall's shipyard, dry docks, and marine railways (Boston East)