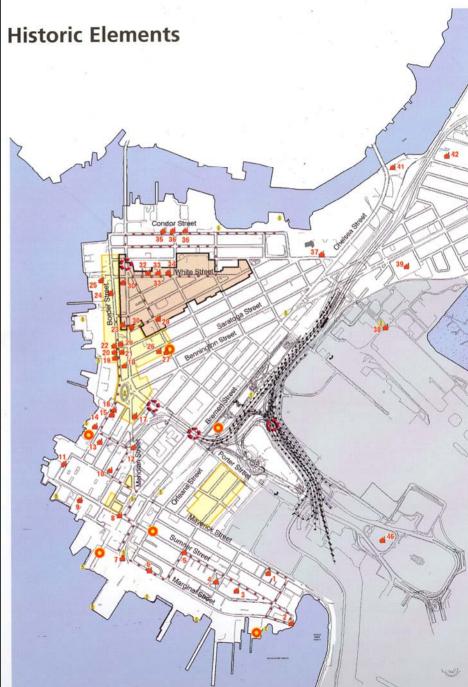

## East Boston Waterfront Historical Workshop

The Cecil Group and Nancy S. Seasholes Atlantic Works Cultural Exchange Center February 22, 2008















## Themes

- I. Shipping (freight and passenger)
- II. Shipbuilding and related industries
- III. Railroads (freight and passenger)
- IV. Immigration
- V. East Boston history





























































































































Scale of Feet.

501

301011.21

SHING

ICE MANUFACTURING

































































































































# **BOSTON EAST**

Site Plan





































## I. Shipping

Clippership Wharf

Carlton's Wharf

# II. Shipbuilding and related industries

Hodge Boiler Works

Pigeon & Sons – Masts and Spars

Mast yard and graving dock (New St.)

**Atlantic Works** 

Hall's shipyard, dry docks, and