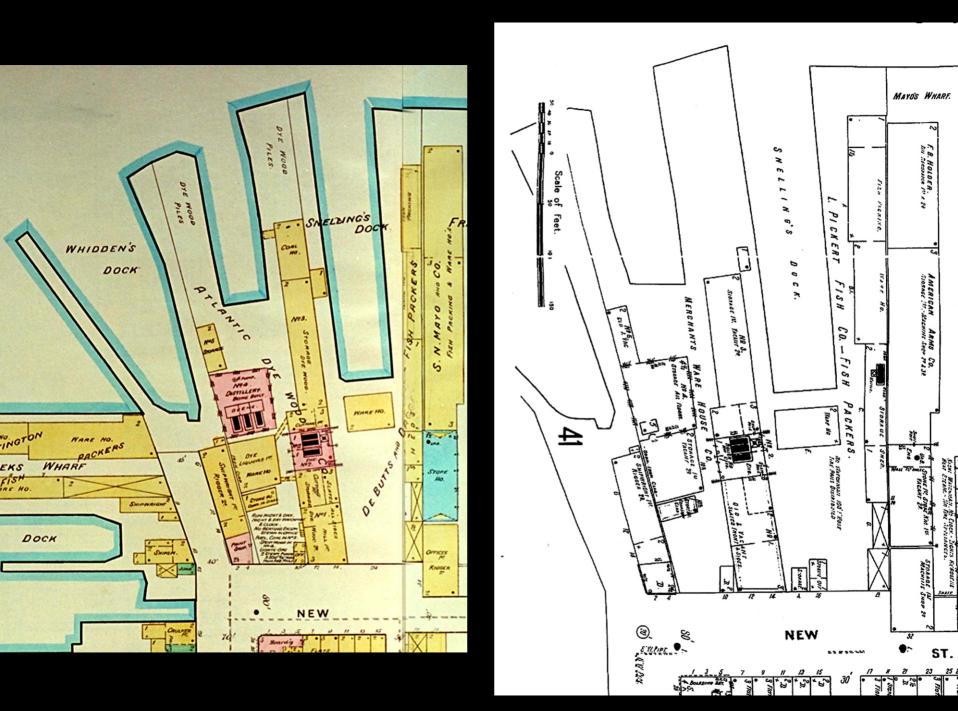

#### Sites not included in above themes

Boston Cold Storage (New St.)

Fish Packing (New St.)

American Architectural Iron Co.

McLaren's Shop and Sawmill

? Sturtevant Saw and Planing Mill (if included)

Chase's Carpentry Shop