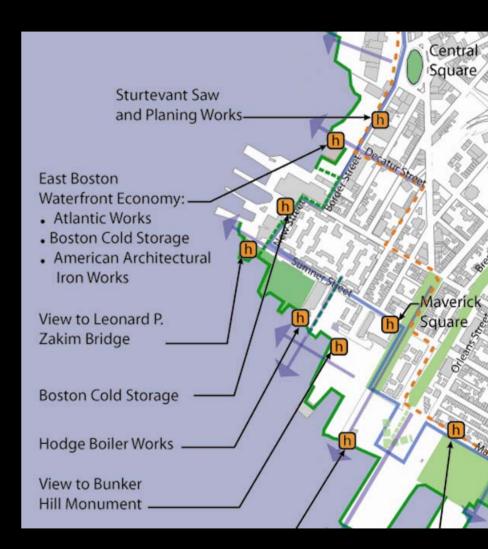

# II. Shipbuilding and related industries

Hodge Boiler Works

Pigeon & Sons – Masts and Spars

Mast yard and graving dock (New St.)

**Atlantic Works** 

Hall's shipyard, dry docks, and marine railways (Boston East)

#### Sites not included in above themes

Boston Cold Storage (New St.)

Fish Packing (New St.)

American Architectural Iron Co.

McLaren's Shop and Sawmill

? Sturtevant Saw and Planing Mill (if included)

Chase's Carpentry Shop

Lumber yard and coal wharf (Boston East)