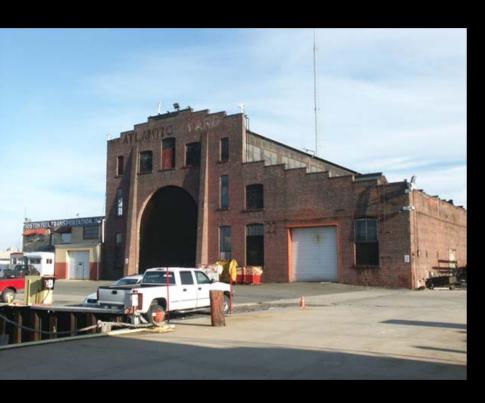

# II. Shipbuilding and related industries

Hodge Boiler Works

Pigeon & Sons – Masts and Spars

Mast yard and graving dock (New St.)

**Atlantic Works** 

Hall's shipyard, dry docks, and marine railways (Boston East)