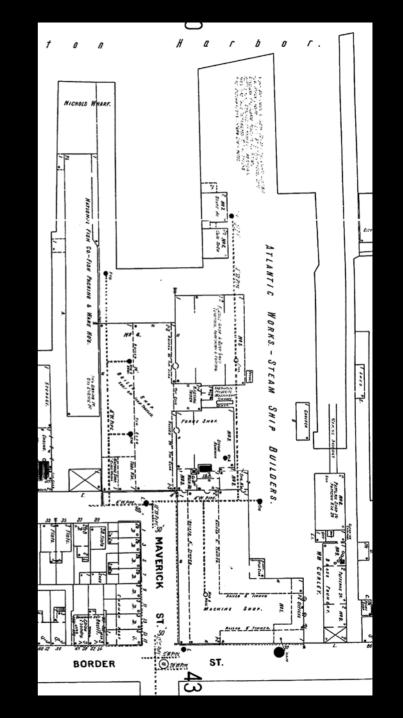

# II. Shipbuilding and related industries

Hodge Boiler Works

Pigeon & Sons – Masts and Spars

Mast yard and graving dock (New St.)

**Atlantic Works** 

Hall's shipyard, dry docks, and marine railways (Boston East)