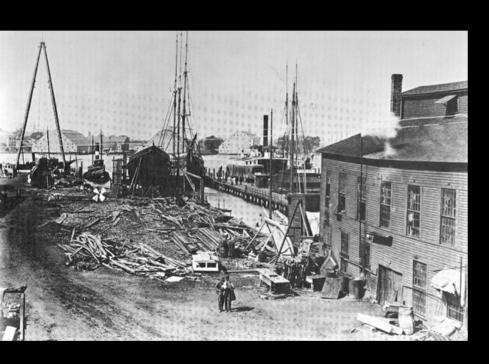

# II. Shipbuilding and related industries

Hodge Boiler Works

Pigeon & Sons – Masts and Spars

Mast yard and graving dock (New St.)

**Atlantic Works** 

Hall's shipyard, dry docks, and marine railways (Boston East)