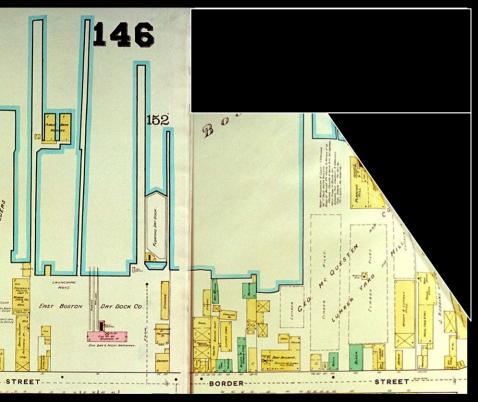

# II. Shipbuilding and related industries

Hodge Boiler Works

Pigeon & Sons – Masts and Spars

Mast yard and graving dock (New St.)

**Atlantic Works** 

Hall's shipyard, dry docks, and marine railways (Boston East)

Lumber yard and coal wharf (Boston East)