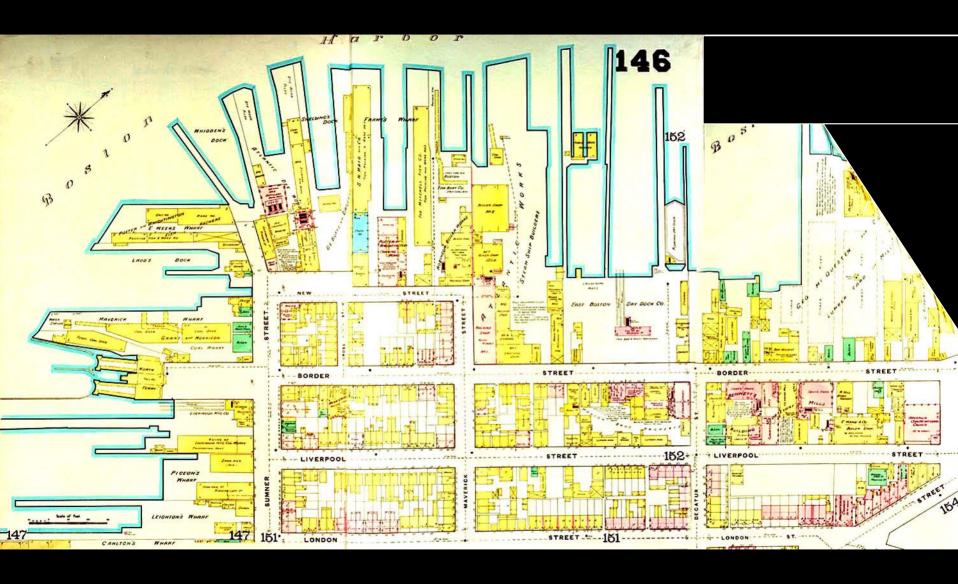

## I. Shipping

Clippership Wharf

Carlton's Wharf

# II. Shipbuilding and related industries

Hodge Boiler Works

Pigeon & Sons – Masts and Spars

Mast yard and graving dock (New St.)

**Atlantic Works** 

Hall's shipyard, dry docks, and marine railways (Boston East)

#### IV. Ferries and tunnels

North Ferry

Sumner and Callahan Tunnels

#### Sites not included in above themes

Boston Cold Storage (New St.)

Fish Packing (New St.)

American Architectural Iron Co.

McLaren's Shop and Sawmill

? Sturtevant Saw and Planing Mill (if included)

Chase's Carpentry Shop

Lumber yard and coal wharf (Boston East)