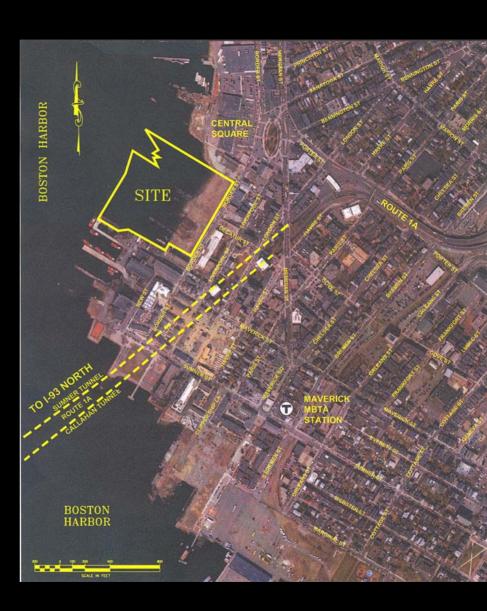

# **BOSTON EAST**

Site Plan

## I. Shipping

Clippership Wharf

Carlton's Wharf

# II. Shipbuilding and related industries

Hodge Boiler Works

Pigeon & Sons – Masts and Spars

Mast yard and graving dock (New St.)

**Atlantic Works** 

Hall's shipyard, dry docks, and marine railways (Boston East)

#### IV. Ferries and tunnels

North Ferry

Sumner and Callahan Tunnels