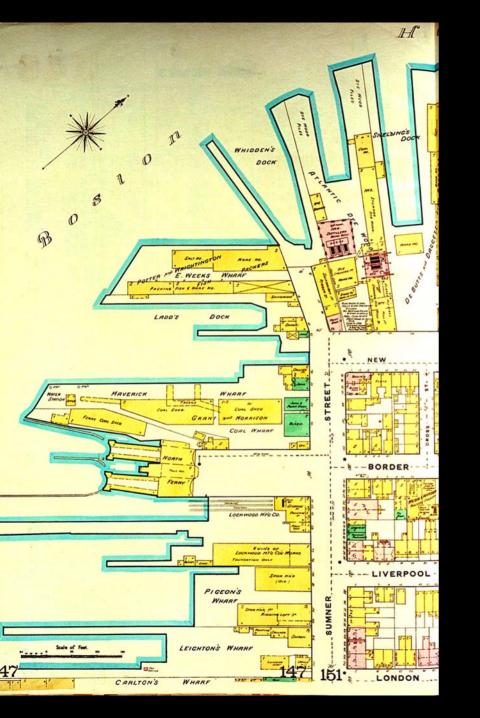

## I. Shipping

Clippership Wharf

Carlton's Wharf

# II. Shipbuilding and related industries

Hodge Boiler Works

Pigeon & Sons – Masts and Spars

Mast yard and graving dock (New St.)

**Atlantic Works** 

Hall's shipyard, dry docks, and marine railways (Boston East)

#### IV. Ferries and tunnels

North Ferry

Sumner and Callahan Tunnels

#### Sites not included in above themes

Boston Cold Storage (New St.)

Fish Packing (New St.)

American Architectural Iron Co.

McLaren's Shop and Sawmill

? Sturtevant Saw and Planing Mill (if included)

Chase's Carpentry Shop

Lumber yard and coal wharf (Boston East)