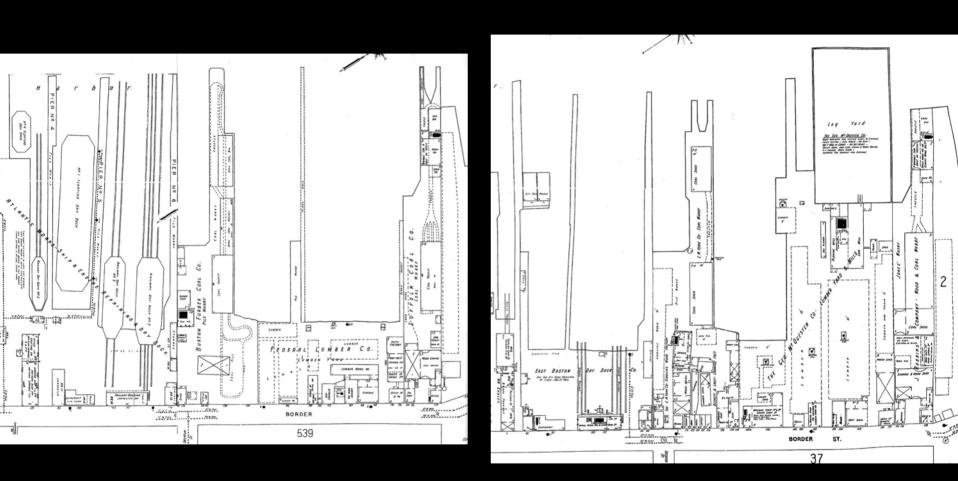

## I. Shipping

Clippership Wharf

Carlton's Wharf

# II. Shipbuilding and related industries

Hodge Boiler Works

Pigeon & Sons – Masts and Spars

Mast yard and graving dock (New St.)

**Atlantic Works** 

Hall's shipyard, dry docks, and marine railways (Boston East)

#### Sites not included in above themes

Boston Cold Storage (New St.)

Fish Packing (New St.)

American Architectural Iron Co.

McLaren's Shop and Sawmill

? Sturtevant Saw and Planing Mill (if included)

Chase's Carpentry Shop

Lumber yard and coal wharf (Boston East)