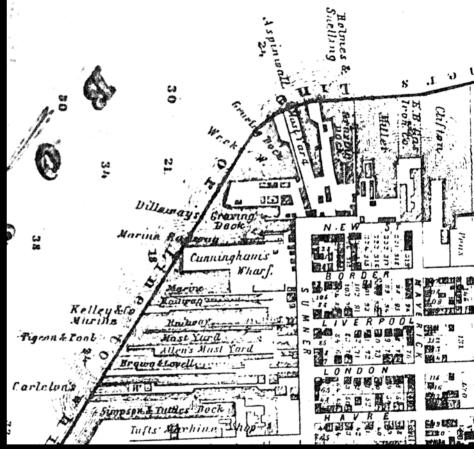

## I. Shipping

Clippership Wharf

Carlton's Wharf

# II. Shipbuilding and related industries

Hodge Boiler Works

Pigeon & Sons – Masts and Spars

Mast yard and graving dock (New St.)

**Atlantic Works** 

Hall's shipyard, dry docks, and marine railways (Boston East)

#### IV. Ferries and tunnels

North Ferry

Sumner and Callahan Tunnels

#### Sites not included in above themes

Boston Cold Storage (New St.)

Fish Packing (New St.)

American Architectural Iron Co.

McLaren's Shop and Sawmill

? Sturtevant Saw and Planing Mill (if included)

Chase's Carpentry Shop

Lumber yard and coal wharf (Boston East)