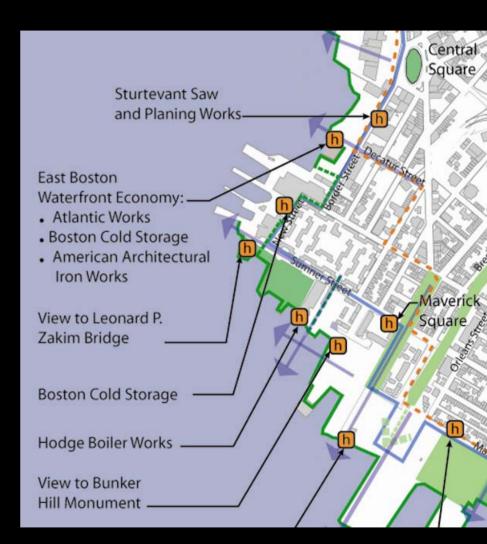

# II. Shipbuilding and related industries

Hodge Boiler Works

Pigeon & Sons – Masts and Spars

Mast yard and graving dock (New St.)

**Atlantic Works** 

Hall's shipyard, dry docks, and marine railways (Boston East)

#### Sites not included in above themes

Boston Cold Storage (New St.)

Fish Packing (New St.)

American Architectural Iron Co.

McLaren's Shop and Sawmill

? Sturtevant Saw and Planing Mill (if included)

Chase's Carpentry Shop

Lumber yard and coal wharf (Boston East)