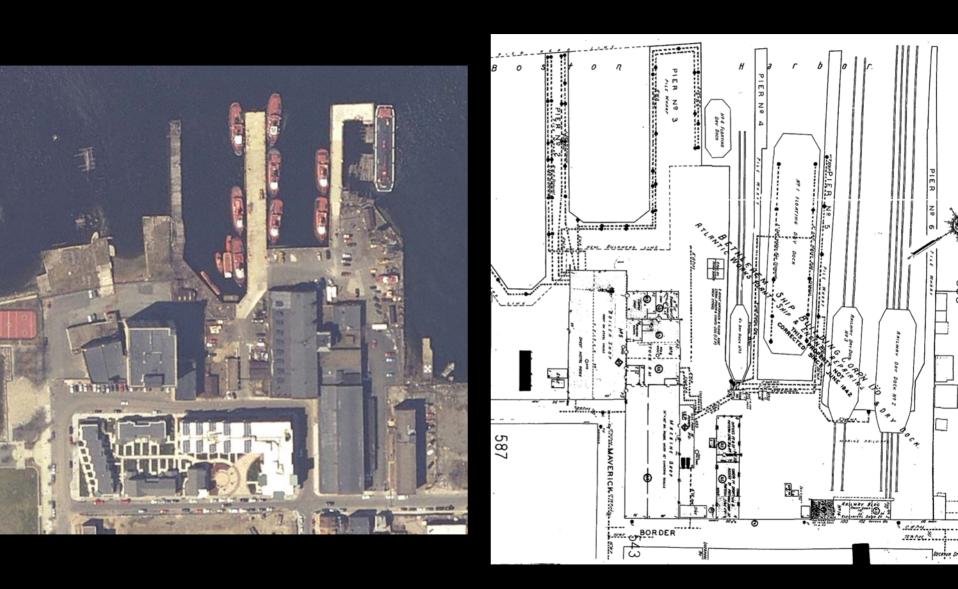

# II. Shipbuilding and related industries

Hodge Boiler Works

Pigeon & Sons – Masts and Spars

Mast yard and graving dock (New St.)

**Atlantic Works** 

Hall's shipyard, dry docks, and marine railways (Boston East)