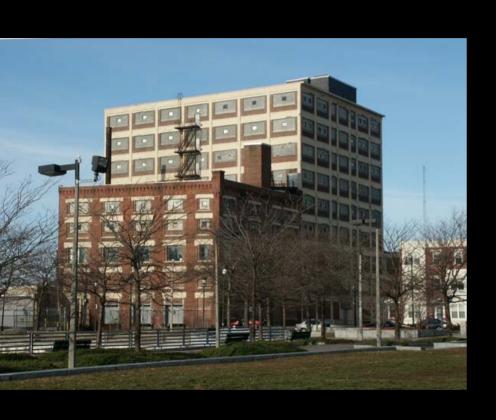

# II. Shipbuilding and related industries

Hodge Boiler Works

Pigeon & Sons – Masts and Spars

Mast yard and graving dock (New St.)

**Atlantic Works** 

Hall's shipyard, dry docks, and marine railways (Boston East)