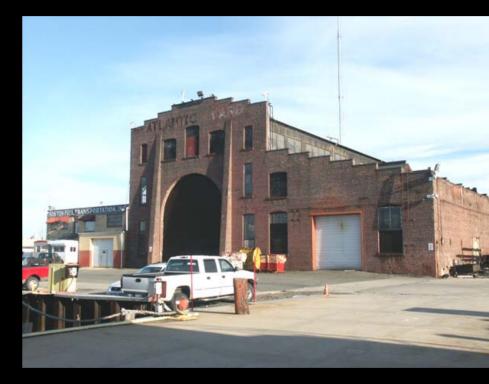

# II. Shipbuilding and related industries

Hodge Boiler Works

Pigeon & Sons – Masts and Spars

Mast yard and graving dock (New St.)

**Atlantic Works** 

Hall's shipyard, dry docks, and marine railways (Boston East)