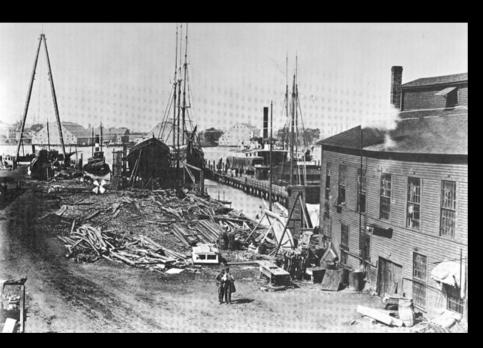

# II. Shipbuilding and related industries

Hodge Boiler Works

Pigeon & Sons – Masts and Spars

Mast yard and graving dock (New St.)

**Atlantic Works** 

Hall's shipyard, dry docks, and marine railways (Boston East)