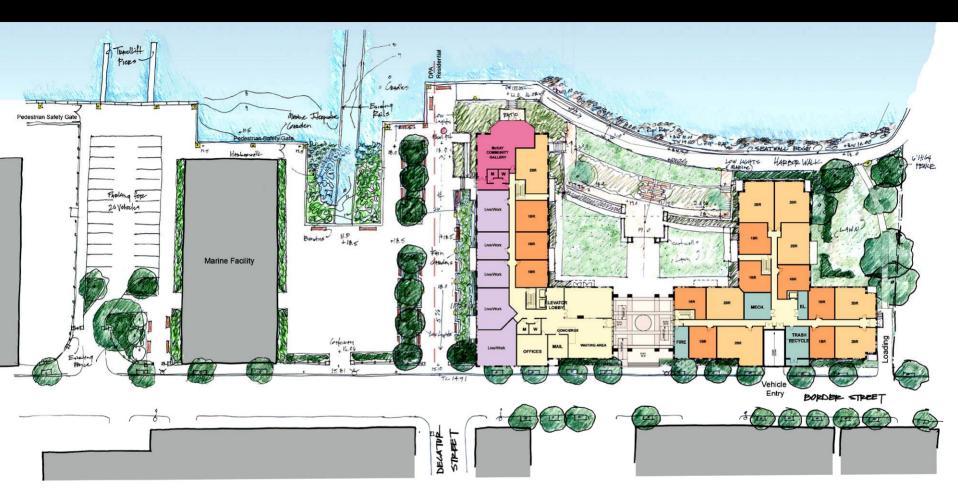

## East Boston Waterfront Historical Workshop

The Cecil Group and Nancy S. Seasholes Atlantic Works Cultural Exchange Center February 22, 2008















## Themes

- I. Shipping (freight and passenger)
- II. Shipbuilding and related industries
- III. Railroads (freight and passenger)
- IV. Immigration
- V. East Boston history





























































































































Scale of Feet.

501

301011.21

SHING

ICE MANUFACTURING

































































































































# **BOSTON EAST**

Site Plan





































## I. Shipping

Clippership Wharf

Carlton's Wharf

# II. Shipbuilding and related industries

Hodge Boiler Works

Pigeon & Sons – Masts and Spars

Mast yard and graving dock (New St.)

**Atlantic Works** 

Hall's shipyard, dry docks, and marine railways (Boston East)

#### III. Railroads - none

#### IV. Ferries and tunnels

North Ferry

Sumner and Callahan Tunnels

# V. Immigration - none

## VI. East Boston history – in next section

#### Sites not included in above themes

Boston Cold Storage (New St.)

Fish Packing (New St.)

American Architectural Iron Co.

McLaren's Shop and Sawmill

? Sturtevant Saw and Planing Mill (if included)

Chase's Carpentry Shop

Lumber yard and coal wharf (Boston East)