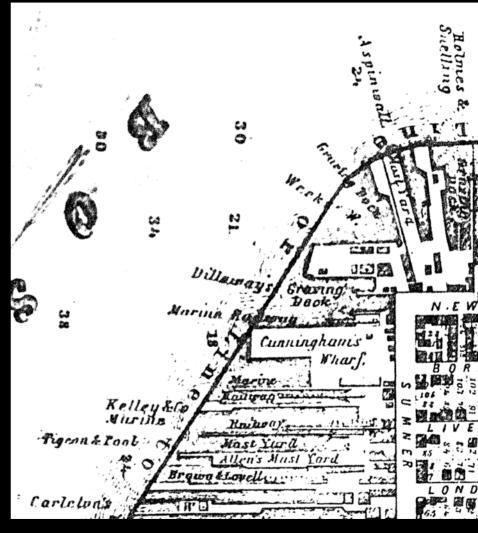

# II. Shipbuilding and related industries

Hodge Boiler Works

Pigeon & Sons – Masts and Spars

Mast yard and graving dock (New St.)

**Atlantic Works** 

Hall's shipyard, dry docks, and marine railways (Boston East)

#### Sites not included in above themes

Boston Cold Storage (New St.)

Fish Packing (New St.)

American Architectural Iron Co.

McLaren's Shop and Sawmill

? Sturtevant Saw and Planing Mill (if included)

Chase's Carpentry Shop

Lumber yard and coal wharf (Boston East)