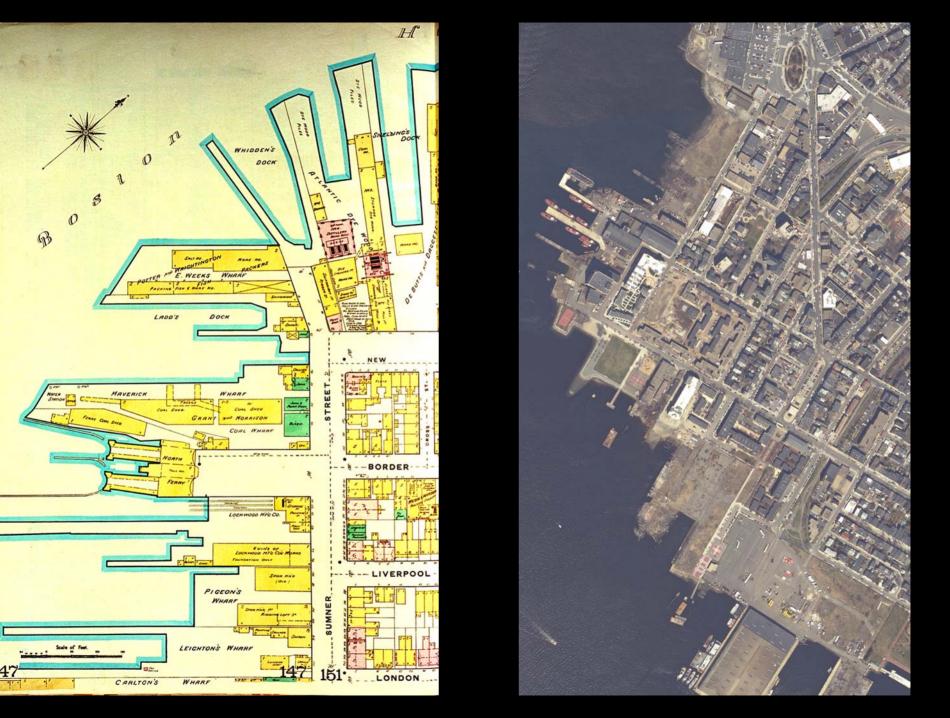

## I. Shipping

Clippership Wharf

Carlton's Wharf

# II. Shipbuilding and related industries

Hodge Boiler Works

Pigeon & Sons – Masts and Spars

Mast yard and graving dock (New St.)

**Atlantic Works** 

Hall's shipyard, dry docks, and marine railways (Boston East)

#### IV. Ferries and tunnels

North Ferry

Sumner and Callahan Tunnels