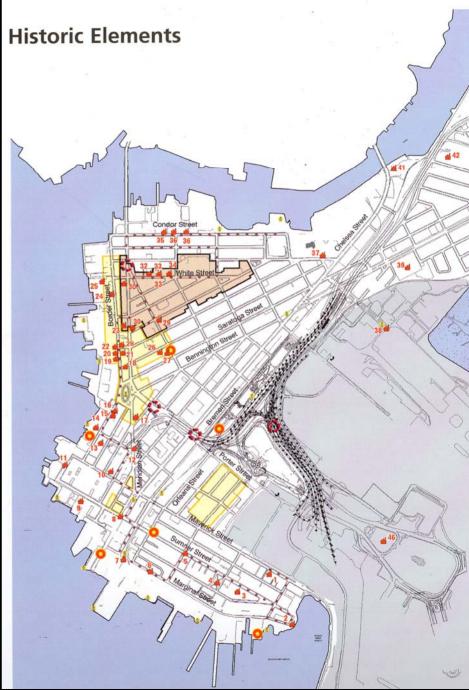

#### Sites not included in above themes

Boston Cold Storage (New St.)

Fish Packing (New St.)

American Architectural Iron Co.

McLaren's Shop and Sawmill

? Sturtevant Saw and Planing Mill (if included)

Chase's Carpentry Shop