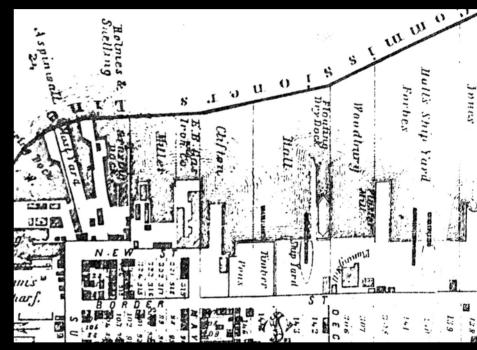

# II. Shipbuilding and related industries

Hodge Boiler Works

Pigeon & Sons – Masts and Spars

Mast yard and graving dock (New St.)

**Atlantic Works** 

Hall's shipyard, dry docks, and marine railways (Boston East)

Lumber yard and coal wharf (Boston East)