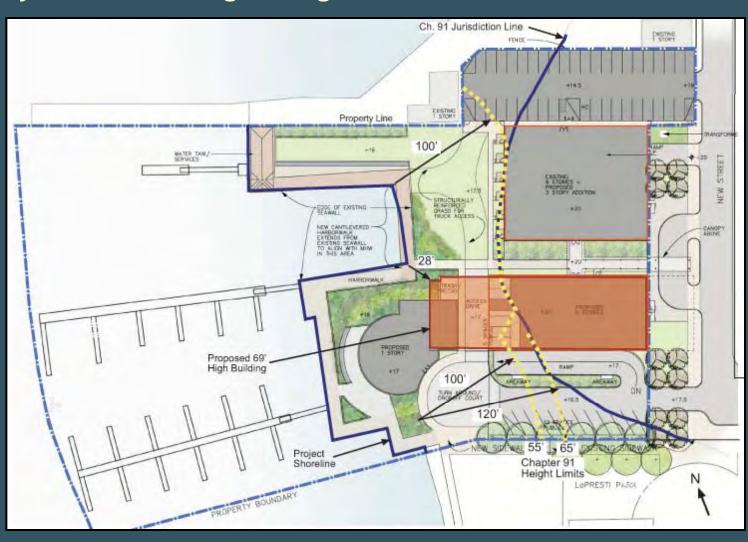

st Boston Municipal Harbor Plan Update

Municipal Harbor Planning Committee Meeting

Prepared for:

**Boston Redevelopment Authority** 

Prepared by:

The Cecil Group

January 16, 2008



### MHP Amendment Area



# Proposed New Street Development

- Redeveloped 9-story building with 3 new stories
- New 6-story building
- New waterfront restaurant
- Public access with Harborwalk and open space
- Water Taxi Dock and Service Area
- Recreational marina (36 slips)
- Street Improvements

# Proposed New Street Development



### Proposed New Street Development



## Existing Conditions Plan



### Phase 1 Site Plan



# Phase 2 Site Plan



### First Floor Plan



# West/East Section



# North/South Section



# Chapter 91 Jurisdiction



# Chapter 91 Compliance



## Project Building Heights



## **Building Massing**





Chapter 91 Massing



Proposed Project Massing



Proposed Massing w/ Chapter 91 Comparison

Chapter 91 shadows -

Shadow Analysis New Street Project

Steffian Bradley Architects
100 Summer Street
Boston, MA 02110.2106
T 617.305.7100
October 23 9:00am





Chapter 91 Massing



Proposed Project Massing



Proposed Massing w/ Chapter 91 Comparison

Chapter 91 shadows -

Shadow Analysis New Street Project

Stefflan Bradley Architects
100 Summer Street
Boston, M A02110.2106
October 23 10:00am





Chapter 91 Massing



Proposed Project Massing



Proposed Massing w/ Chapter 91 Comparison

Chapter 91 shadows -

Shadow Analysis New Street Project

Stefflan Bradley Architects
100 Summer Street
Boston, M A02110.2106
October 23 11:00am





Chapter 91 Massing





Pr