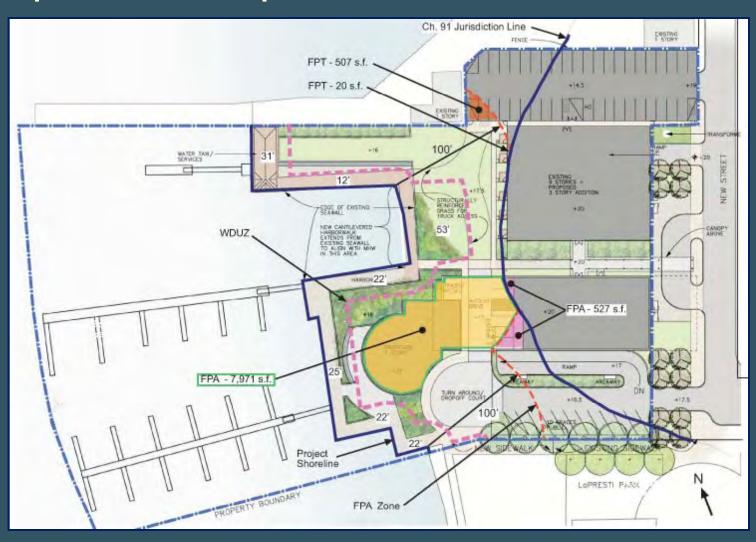

### East Boston Municipal Harbor Plan Update

Municipal Harbor Planning Committee Meeting

Prepared for:

**Boston Redevelopment Authority** 

Prepared by:

The Cecil Group

January 16, 2008



### MHP Amendment Area



# Proposed New Street Development

- Redeveloped 9-story building with 3 new stories
- New 6-story building
- New waterfront restaurant
- Public access with Harborwalk and open space
- Water Taxi Dock and Service Area
- Recreational marina (36 slips)
- Street Improvements

# Proposed New Street Development



### Proposed New Street Development



## Existing Conditions Plan



### Phase 1 Site Plan



# Phase 2 Site Plan



### First Floor Plan



# West/East Section



# North/South Section



# Chapter 91 Jurisdiction



# Chapter 91 Compliance



## Project Building Heights



## **Building Massing**





Chapter 91 Massing



Proposed Project Massing



Proposed Massing w/ Chapter 91 Comparison

Chapter 91 shadows -

Shadow Analysis New Street Project

Steffian Bradley Architects
100 Summer Street
Boston, MA 02110.2106
T 617.305.7100
October 23 9:00am





Chapter 91 Massing



Proposed Project Massing



Proposed Massing w/ Chapter 91 Comparison

Chapter 91 shadows -

Shadow Analysis New Street Project

Stefflan Bradley Architects
100 Summer Street
Boston, M A02110.2106
October 23 10:00am





Chapter 91 Massing



Proposed Project Massing



Proposed Massing w/ Chapter 91 Comparison

Chapter 91 shadows -

Shadow Analysis New Street Project

Stefflan Bradley Architects
100 Summer Street
Boston, M A02110.2106
October 23 11:00am