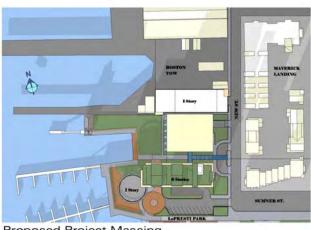

# Proposed New Street Development

- Redeveloped 9-story building with 3 new stories
- New 6-story building
- New waterfront restaurant
- Public access with Harborwalk and open space
- Water Taxi Dock and Service Area
- Recreational marina (36 slips)
- Street Improvements

# Proposed New Street Development

### Proposed New Street Development