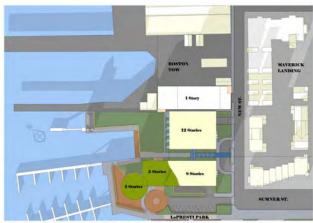

# Proposed New Street Development

- Redeveloped 9-story building with 3 new stories
- New 6-story building
- New waterfront restaurant
- Public access with Harborwalk and open space
- Water Taxi Dock and Service Area
- Recreational marina (36 slips)
- Street Improvements

# Proposed New Street Development

### Proposed New Street Development