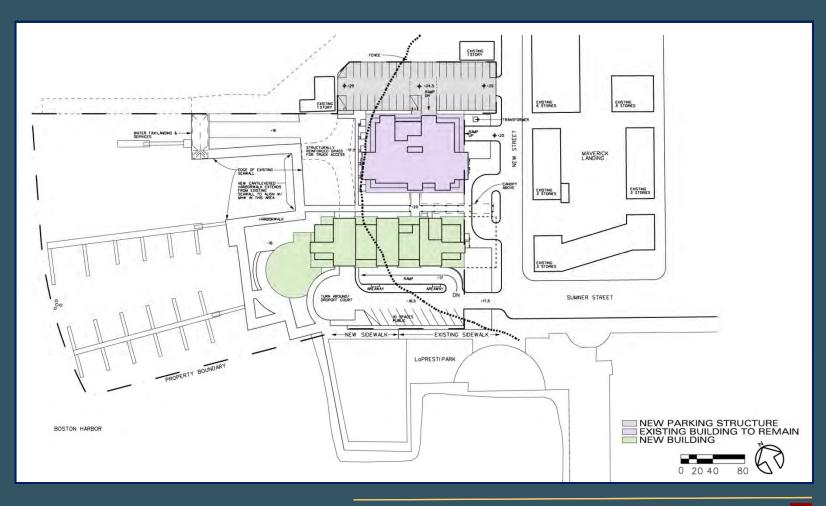

### East Boston Municipal Harbor Plan Update

Municipal Harbor Planning Committee Meeting

Prepared for:

**Boston Redevelopment Authority** 

Prepared by:

The Cecil Group

January 16, 2008



### MHP Amendment Area



# Proposed New Street Development

- Redeveloped 9-story building with 3 new stories
- New 6-story building
- New waterfront restaurant
- Public access with Harborwalk and open space
- Water Taxi Dock and Service Area
- Recreational marina (36 slips)
- Street Improvements

# Proposed New Street Development



### Proposed New Street Development



## Existing Conditions Plan



### Phase 1 Site Plan



# Phase 2 Site Plan



### First Floor Plan



# West/East Section



# North/South Section



# Chapter 91 Jurisdiction



# Chapter 91 Compliance



## Project Building Heights



## **Building Massing**





Chapter 91 Massing



Proposed Project Massing



Proposed Massing w/ Chapter 91 Comparison

Chapter 91 shadows -

Shadow Analysis New Street Project

Steffian Bradley Architects
100 Summer Street
Boston, MA 02110.2106
T 617.305.7100
October 23 9:00am





Chapter 91 Massing



Proposed Project Massing



Proposed Massing w/ Chapter 91 Comparison

Chapter 91 shadows -

Shadow Analysis New Street Project

Stefflan Bradley Architects
100 Summer Street
Boston, M A02110.2106
October 23 10:00am





Chapter 91 Massing



Proposed Project Massing



Proposed Massing w/ Chapter 91 Comparison

Chapter 91 shadow