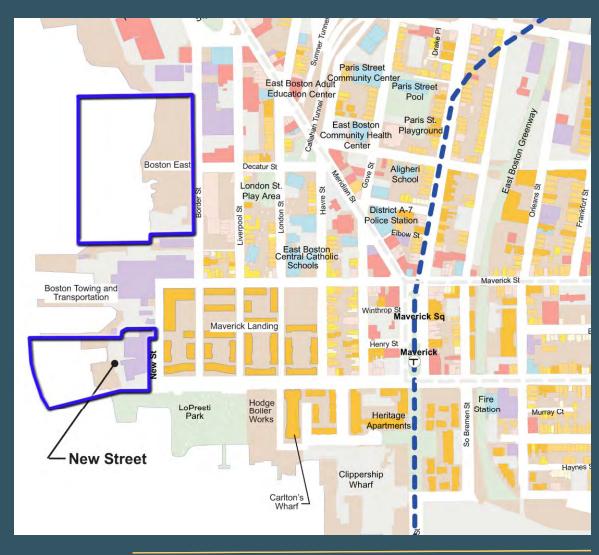

### East Boston Municipal Harbor Plan Update

Municipal Harbor Planning Committee Meeting

Prepared for:

**Boston Redevelopment Authority** 

Prepared by:

The Cecil Group

January 16, 2008



### MHP Amendment Area



# Proposed New Street Development

- Redeveloped 9-story building with 3 new stories
- New 6-story building
- New waterfront restaurant
- Public access with Harborwalk and open space
- Water Taxi Dock and Service Area
- Recreational marina (36 slips)
- Street Improvements

# Proposed New Street Development



### Proposed New Street Development



## Existing Conditions Plan



### Phase 1 Site Plan



# Phase 2 Site Plan



### First Floor Plan



# West/East Section



# North/South Section



# Chapter 91 Jurisdiction



# Chapter 91 Compliance



## Project Building Heights



## **Building Massing**





Chapter 91 Massing



Proposed Project Massing



Proposed Massing w/ Chapter 91 Comparison

Chapter 91 shadows -

Shadow Analysis New Street Project

Steffian Bradley Architects
10