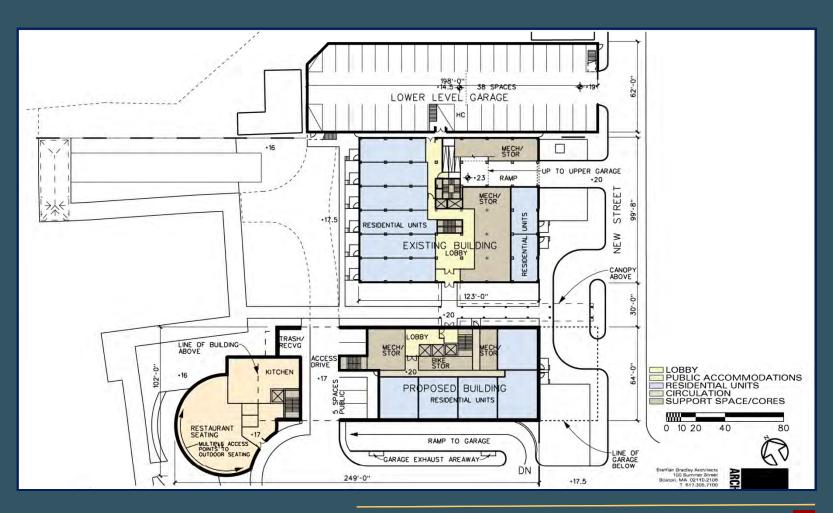

### East Boston Municipal Harbor Plan Update

Municipal Harbor Planning Committee Meeting

Prepared for:

**Boston Redevelopment Authority** 

Prepared by:

The Cecil Group

January 16, 2008



### MHP Amendment Area



# Proposed New Street Development

- Redeveloped 9-story building with 3 new stories
- New 6-story building
- New waterfront restaurant
- Public access with Harborwalk and open space
- Water Taxi Dock and Service Area
- Recreational marina (36 slips)
- Street Improvements

# Proposed New Street Development



### Proposed New Street Development



## Existing Conditions Plan



### Phase 1 Site Plan



# Phase 2 Site Plan



### First Floor Plan



# West/East Section



# North/South Section



# Chapter 91 Jurisdiction



# Chapter 91 Compliance



## Project Building Heights



## **Building Massing**





Chapter 91 Massing



Proposed Project Massing



Proposed Massing w/ Chapter 91 Comparison

Chapter 91 shadows -

Shadow Analysis New Street Project

Steffian Bradley Architects
100 Summer Street
Boston, MA 02110.2106
T 617.305.7100
October 23 9:00am





Chapter 91 Massing



Proposed Project Massing



Proposed Massing w/ Chapter 91 Comparison

Chapter 91 shadows -

Shadow Analysis New Street Project

Stefflan Bradley Architects
100 Summer Street
Boston, M A02110.2106
October 23 10:00am





Chapter 91 Massing



Proposed Project Massing



Proposed Massing w/ Chapter 91 Comparison

Chapter 91 shadows -

Shadow Analysis New