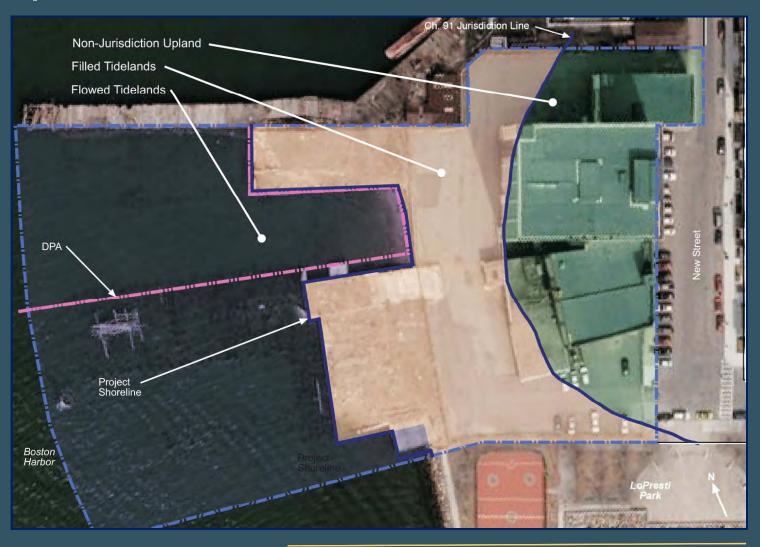

### East Boston Municipal Harbor Plan Update

Municipal Harbor Planning Committee Meeting

Prepared for:

**Boston Redevelopment Authority** 

Prepared by:

The Cecil Group

January 16, 2008



### MHP Amendment Area



# Proposed New Street Development

- Redeveloped 9-story building with 3 new stories
- New 6-story building
- New waterfront restaurant
- Public access with Harborwalk and open space
- Water Taxi Dock and Service Area
- Recreational marina (36 slips)
- Street Improvements

# Proposed New Street Development



### Proposed New Street Development



## Existing Conditions Plan



### Phase 1 Site Plan



# Phase 2 Site Plan



### First Floor Plan



# West/East Section



# North/South Section



# Chapter 91 Jurisdiction



# Chapter 91 Compliance



## Project Building Heights



## **Building Massing**





Chapter 91 Massing



Proposed Project Massing



Proposed Massing w/ Chapter 91 Comparison

Chapter 91 shadows -

Shadow Analysis New Street Project

Steffian Bradley Architects
100 Summer Street
Boston, MA 02110.2106
T 617.305.7100
October 23 9:00am





Chapter 91 Massing



Proposed Project Massing



Proposed Massing w/ Chapter 91 Comparison

Chapter 91 shadows -

Shadow Analysis New Street Project

Stefflan Bradley Architects
100 Summer Street
Boston, M A02110.2106
October 23 10:00am





Chapter 91 Massing



Proposed Project Massing



Proposed Massing w/ Chapter 91 Comparison

Chapter 91 shadows -

Shadow Analysis New Street Project

Stefflan Bradley Architects
100 Summer Street
Boston, M A021