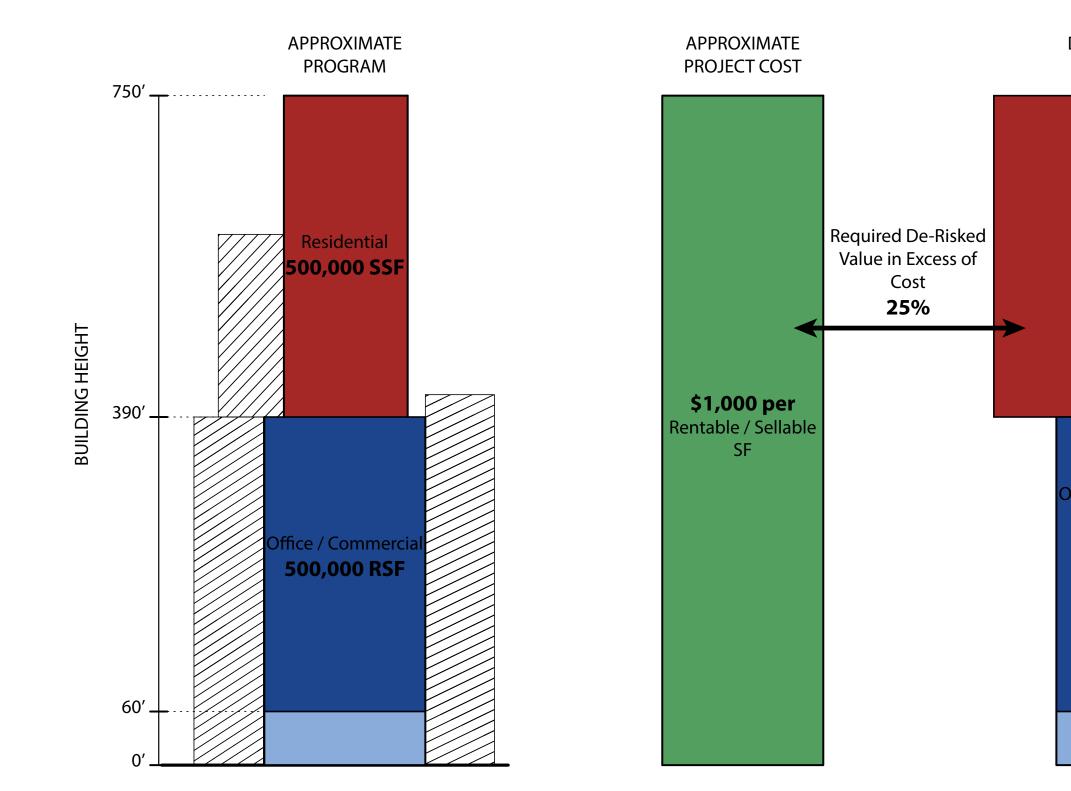

#### **PROGRAM POSSIBILITIES** 115 WINTHROP SQUARE IAG MTG #2

#### DE-RISKED VALUE

Residential \$1,600 / SSF

Office / Commercial \$1,000 / RSF

> Gross Rent **\$72/RSF** Net Operating Rent **\$50/RSF**

115 WINTHROP SQUARE IAG MTG #2