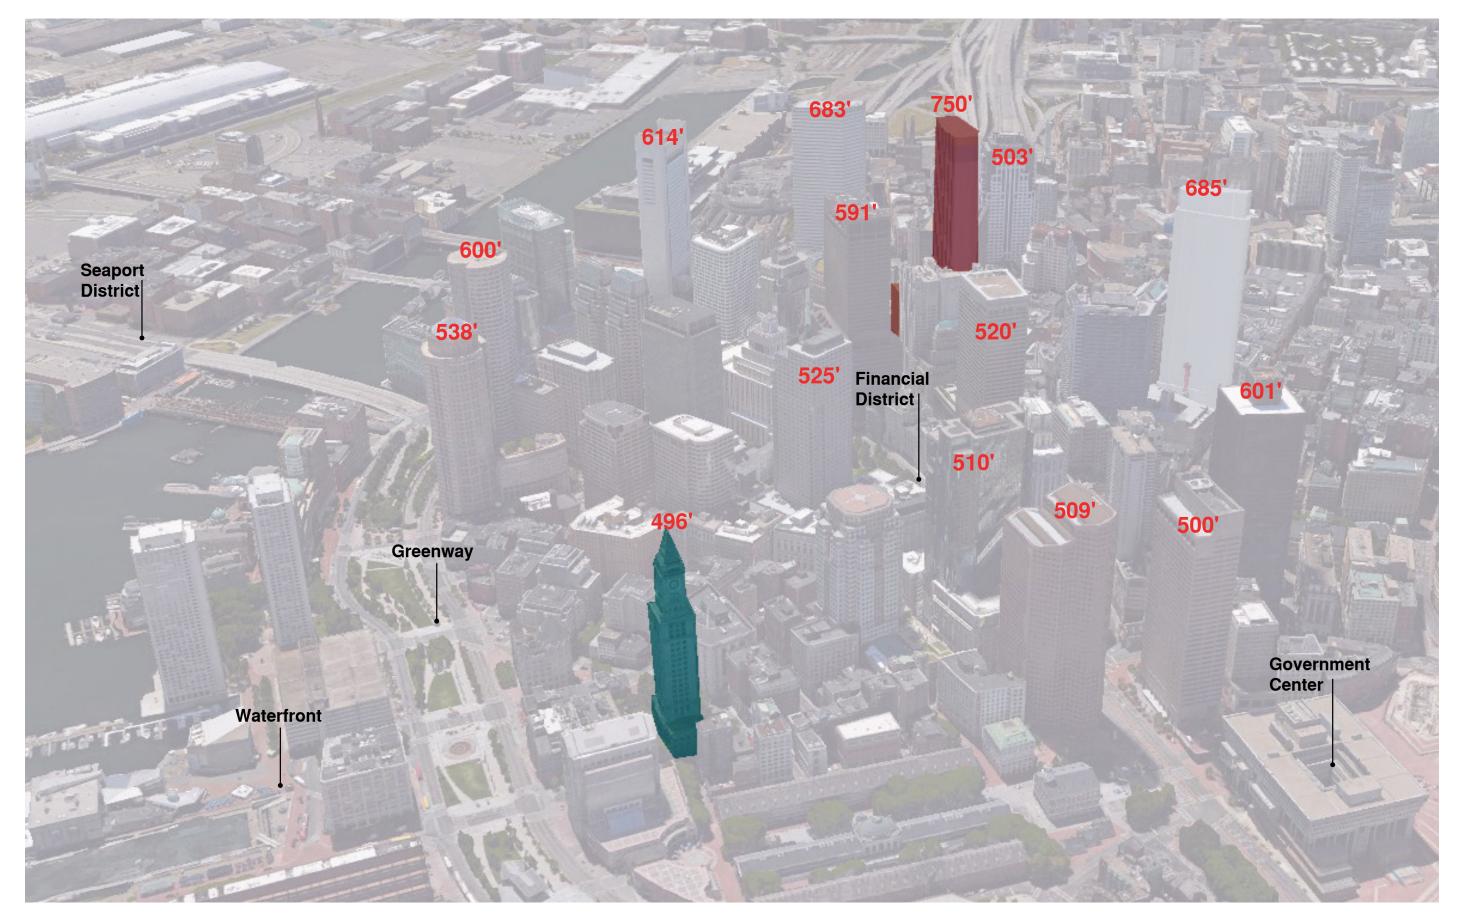

# **Historic & Archaeological Resources**

#### LEGEND State/National Register Property 1/4 Mile Radius State/National Register District Project Parcel (Boston Assessor, 2016) 800 Scale 1:9,600 1 inch = 800 feet Feet Basemap: 2013 Orthophotography, MassGIS DRAFT PROJECT IMPACT REPORT