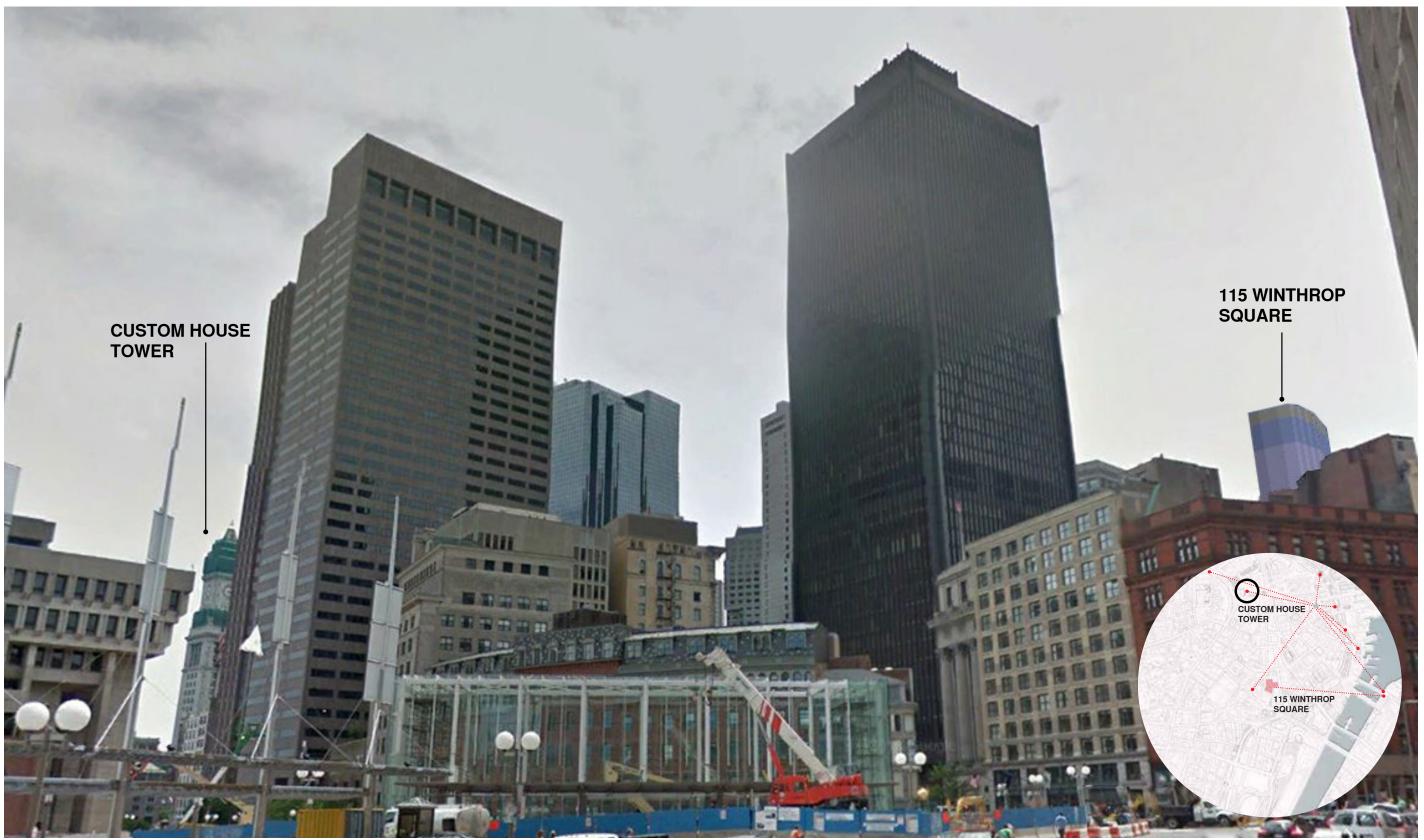

RE IAG MTG #2

# **Historic & Archaeological Resources**





#### LEGEND State/National Register Property 1/4 Mile Radius State/National Register District Project Parcel (Boston Assessor, 2016) 800 Scale 1:9,600 1 inch = 800 feet Feet Basemap: 2013 Orthophotography, MassGIS DRAFT PROJECT IMPACT REPORT

115 WINTHROP SQUARE IAG MTG #2

# FOLLOW UP FROM IAG MEETING #1

ALL FIGURES & ILLUSTRATIONS APPROXIMATE AND SUBJECT TO CHANGE HANDEL ARCHITECTS, D/R/E/A/M COLLABORATIVE & GROUND FOR MILLENNIUM PARTNERS | 13 DECEMBER 2016

115 WINTHROP SQUARE IAG MTG #2







1/2 Mile Radius



# **Street View:Seaport Boulevard**





## **Street View:Greenway**





# **Street View:Greenway**



# Street View:Greenway/ Waterfront



### **Street View:Waterfront**



# **Street View: Cambridge Street**





### **Street View: Government Center**



## **Street View: Otis Street**





Ritz-Carlton Hotel & Residences



Photos from December 12, 2016

#### Millennium Tower



#### **BUILDING OCCUPANCY** 115 WINTHROP SQUARE IAG MTG #2

| PROPERTY            | YEAR COMPLETED | NUMBER<br>OF<br>RESIDENCES |
|---------------------|----------------|----------------------------|
| Ritz-Carlton Towers | 2001           | 367                        |
| One Charles         | 2004           | 235                        |
| Millennium Place    | 2013           | 256                        |
| Millennium Tower    | 2017           | 442                        |
|                     |                |                            |

#### MILLENNIUM TOWER

| Units that have closed as of 12/13/16          | 400