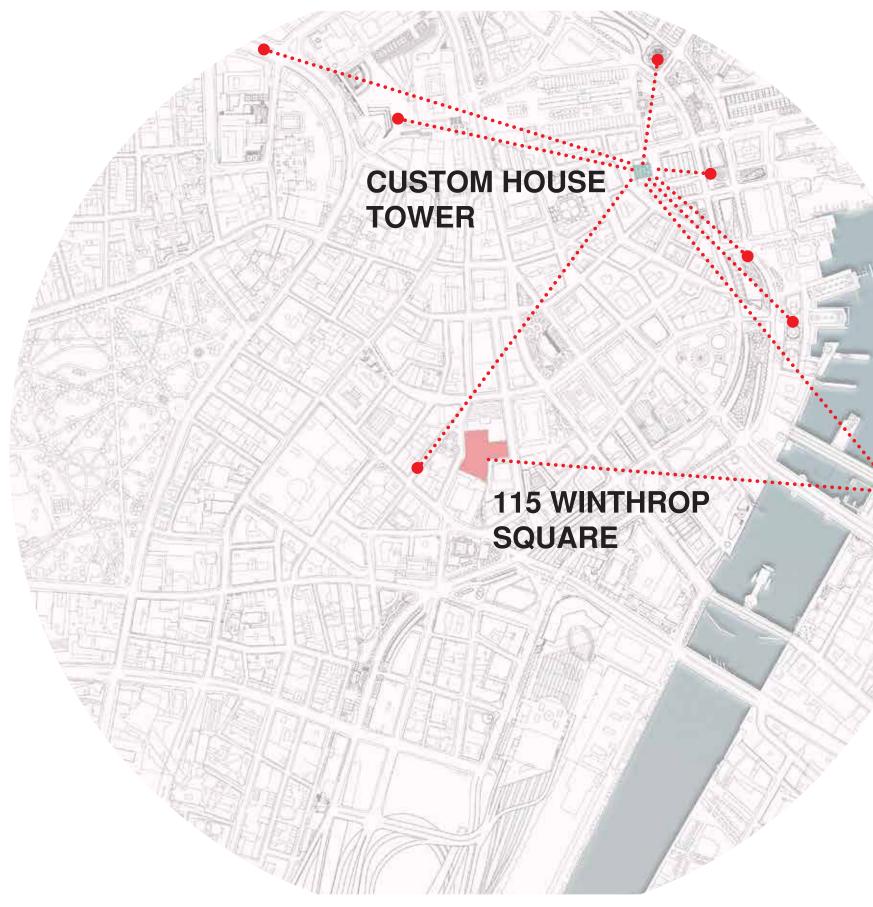

# **Historic & Archaeological Resources**

#### LEGEND State/National Register Property 1/4 Mile Radius State/National Register District Project Parcel (Boston Assessor, 2016) 800 Scale 1:9,600 1 inch = 800 feet Feet Basemap: 2013 Orthophotography, MassGIS DRAFT PROJECT IMPACT REPORT