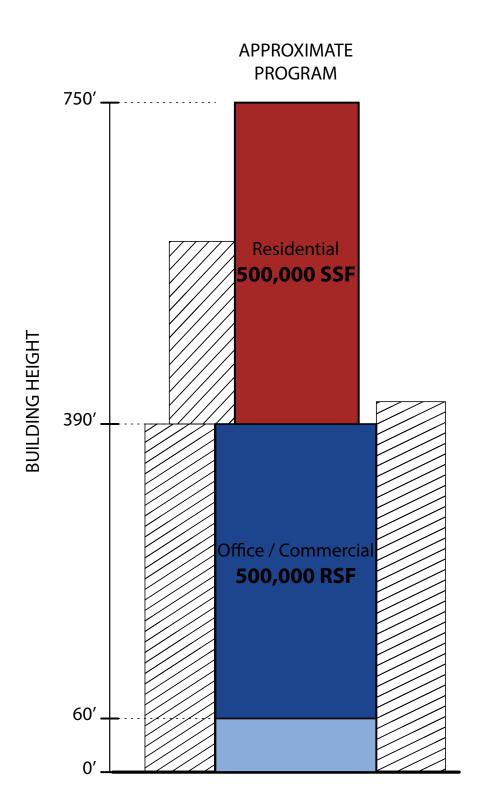

Charles         | 2004           | 235                        |
| Millennium Place    | 2013           | 256                        |
| Millennium Tower    | 2017           | 442                        |
|                     |                |                            |

#### MILLENNIUM TOWER

| Units that have closed as of 12/13/16          | 400 |
|------------------------------------------------|-----|
| Units that have been moved into as of 12/13/16 | 302 |
| Closed units under custom modification         | 22  |
| Units with move-in dates scheduled             | 12  |
| Units under agreement, to close early 2017     | 22  |
| Units currently unsold                         | 20  |

#### PERCENT OCCUPIED

98.6

98.7

95.7

### **BUILDING OCCUPANCY** 115 WINTHROP SQUARE IAG MTG #2









#### DE-RISKED VALUE

Residential \$1,600 / SSF

Office / Commercial \$1,000 / RSF

> Gross Rent **\$72/RSF** Net Operating Rent **\$50/RSF**

115 WINTHROP SQUARE IAG MTG #2