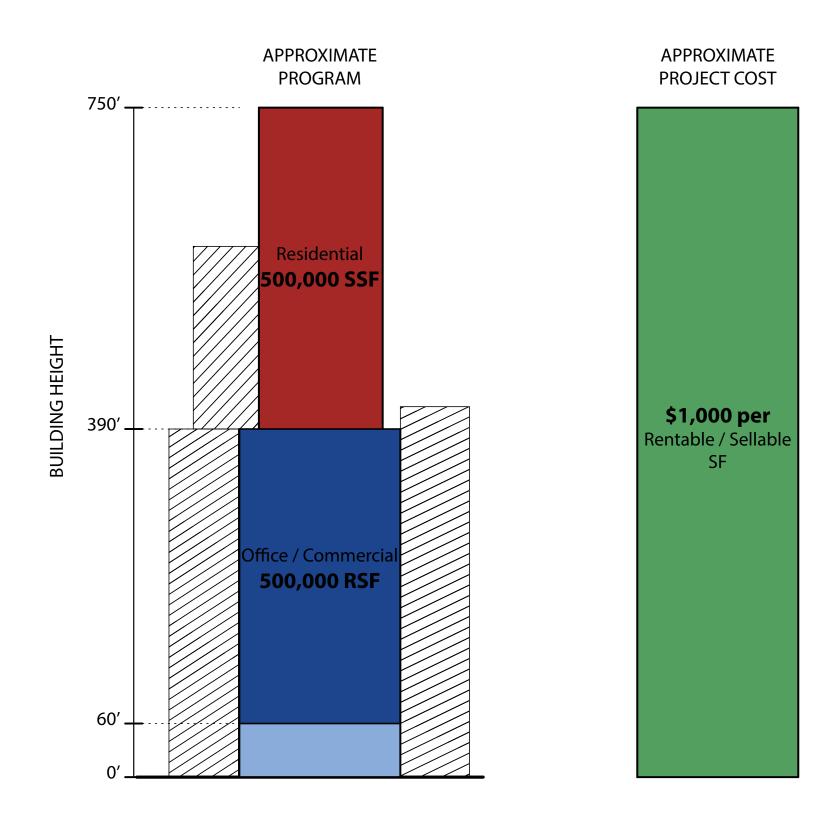

arles         | 2004           | 235                        |
| Millennium Place    | 2013           | 256                        |
| Millennium Tower    | 2017           | 442                        |
|                     |                |                            |

#### MILLENNIUM TOWER

| Units that have closed as of 12/13/16          | 400 |
|------------------------------------------------|-----|
| Units that have been moved into as of 12/13/16 | 302 |
| Closed units under custom modification         | 22  |
| Units with move-in dates scheduled             | 12  |
| Units under agreement, to close early 2017     | 22  |
| Units currently unsold                         | 20  |

#### PERCENT OCCUPIED

98.6

98.7

95.7

### **BUILDING OCCUPANCY** 115 WINTHROP SQUARE IAG MTG #2









#### DE-RISKED VALUE

Residential \$1,600 / SSF

Office / Commercial \$1,000 / RSF

> Gross Rent **\$72/RSF** Net Operating Rent **\$50/RSF**

115 WINTHROP SQUARE IAG MTG #2