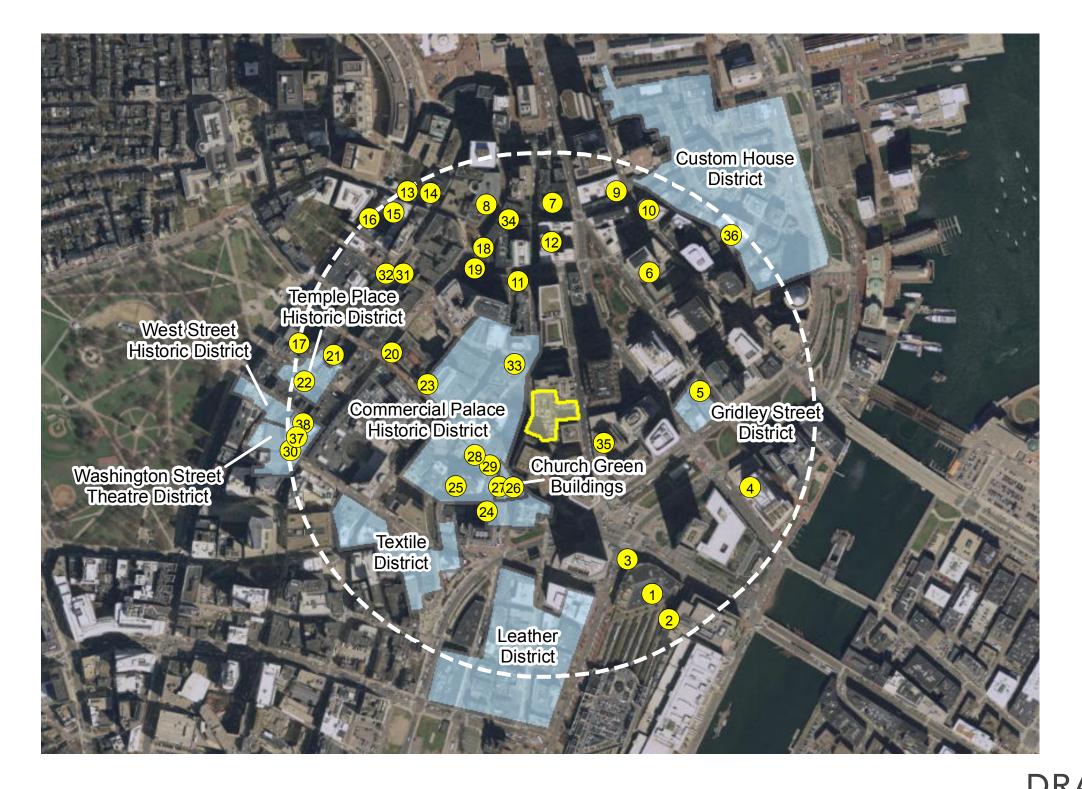

#### **BOSTON SQUARES AND PARKS** 115 WINTHROP SQUARE IAG MTG #2

#### WINTHROP SQUARE AS AN URBAN ROOM 115 WINTHROP SQUARE IAG MTG #2

ALL FIGURES & ILLUSTRATIONS APPROXIMATE AND SUBJECT TO CHANGE HANDEL ARCHITECTS, D/R/E/A/M COLLABORATIVE & GROUND FOR MILLENNIUM PARTNERS | 13 DECEMBER 2016