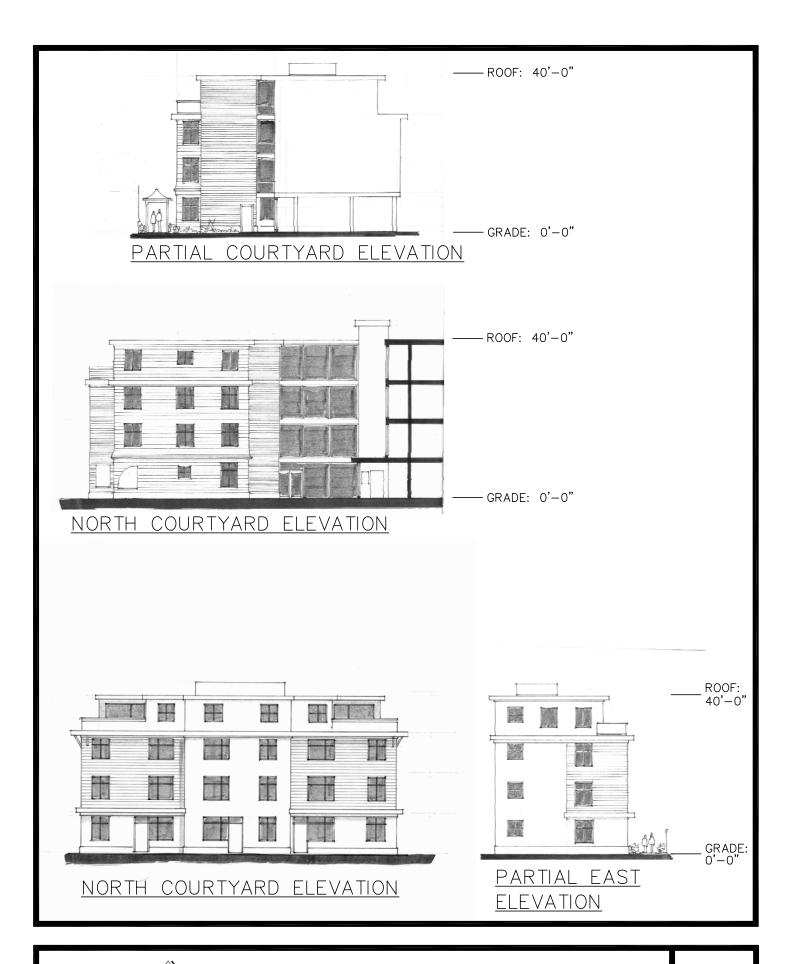

### Architect:

Hendren Associates Architects & Planners 119 Braintree Street Suite 315 Boston, MA 02134

January 2013

Locus Plan
425 Washington Street Brighton,
Massachusetts

Figure 1-1

Figure 1-3

EXISTING HOUSE (LEFT) + NEIGHBORING HOUSE (RIGHT)