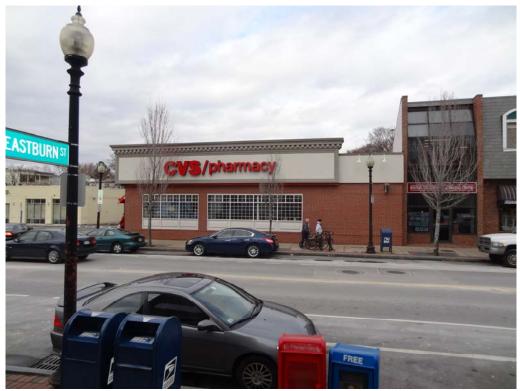

NEARBY HOUSES ACROSS PARSONS STREET

SOUTH EAST VIEW OF EXISTING HOUSE (FROM PARSONS STREET)

SOUTH WEST VIEW OF EXISTING HOUSE

EXISTING GREEN HOUSE CAFE

EXISTING PARKING LOT + BANK

NEIGHBORING CVS BUILDING

EXISTING BUILDINGS ON WASHINGTON STREET