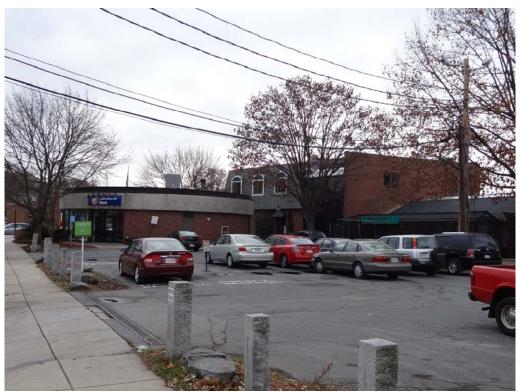

NEARBY HOUSES ACROSS PARSONS STREET

SOUTH EAST VIEW OF EXISTING HOUSE (FROM PARSONS STREET)

SOUTH WEST VIEW OF EXISTING HOUSE

EXISTING GREEN HOUSE CAFE

EXISTING PARKING LOT + BANK

NEIGHBORING CVS BUILDING

EXISTING BUILDINGS ON WASHINGTON STREET