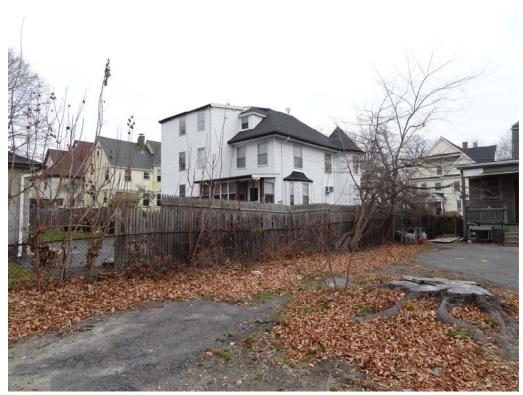

NEARBY HOUSES ACROSS PARSONS STREET

SOUTH EAST VIEW OF EXISTING HOUSE (FROM PARSONS STREET)

SOUTH WEST VIEW OF EXISTING HOUSE

EXISTING GREEN HOUSE CAFE

EXISTING PARKING LOT + BANK

NEIGHBORING CVS BUILDING

EXISTING BUILDINGS ON WASHINGTON STREET

EXISTING LOT + NEIGHBORING HOUSES

EXISTING PARKING LOT

EXISTING LOT AND NEIGHBORING HOUSES

BACK OF EXISTING HOUSE