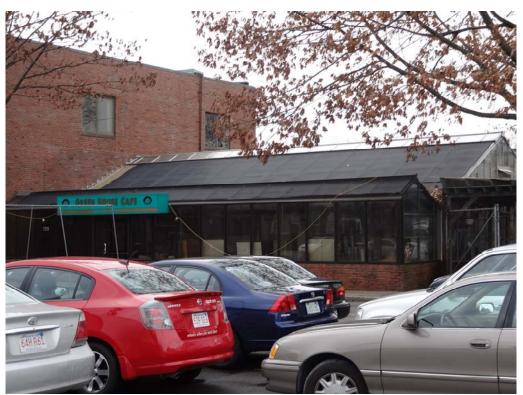

NEARBY HOUSES ACROSS PARSONS STREET

SOUTH EAST VIEW OF EXISTING HOUSE (FROM PARSONS STREET)

SOUTH WEST VIEW OF EXISTING HOUSE

EXISTING GREEN HOUSE CAFE

EXISTING PARKING LOT + BANK

NEIGHBORING CVS BUILDING

EXISTING BUILDINGS ON WASHINGTON STREET