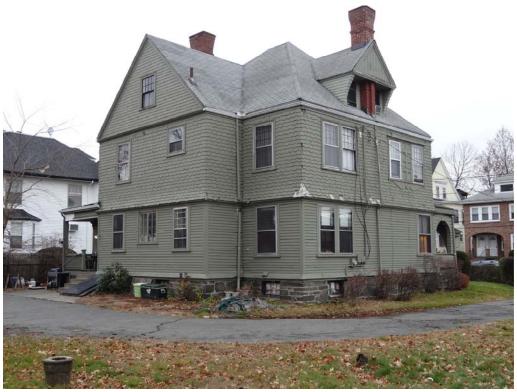

NEARBY HOUSES ACROSS PARSONS STREET

SOUTH EAST VIEW OF EXISTING HOUSE (FROM PARSONS STREET)

SOUTH WEST VIEW OF EXISTING HOUSE

EXISTING GREEN HOUSE CAFE

EXISTING PARKING LOT + BANK

NEIGHBORING CVS BUILDING

EXISTING BUILDINGS ON WASHINGTON STREET

EXISTING LOT + NEIGHBORING HOUSES

EXISTING PARKING LOT

EXISTING LOT AND NEIGHBORING HOUSES

BACK OF EXISTING HOUSE