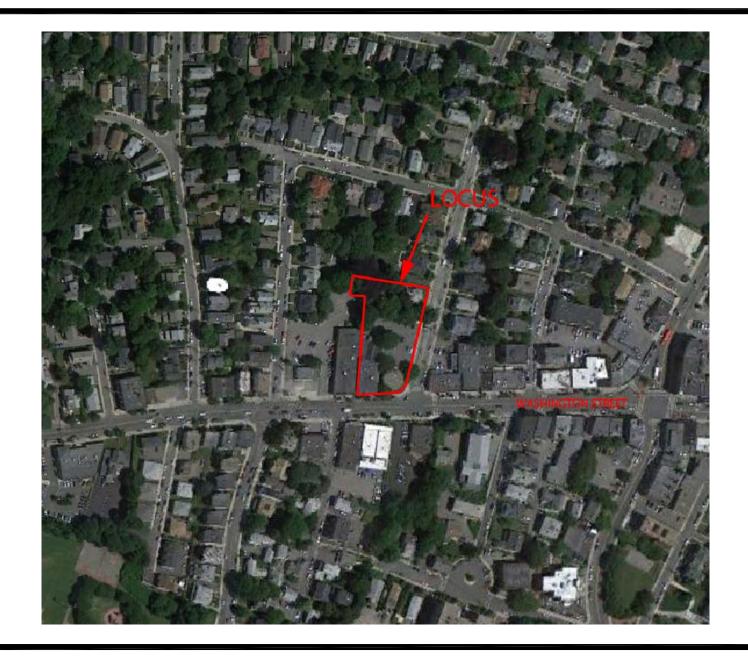

### Architect:

Hendren Associates Architects & Planners 119 Braintree Street Suite 315 Boston, MA 02134

January 2013

Locus Plan
425 Washington Street Brighton,
Massachusetts

Figure 1-1

Figure 1-3

EXISTING HOUSE (LEFT) + NEIGHBORING HOUSE (RIGHT)