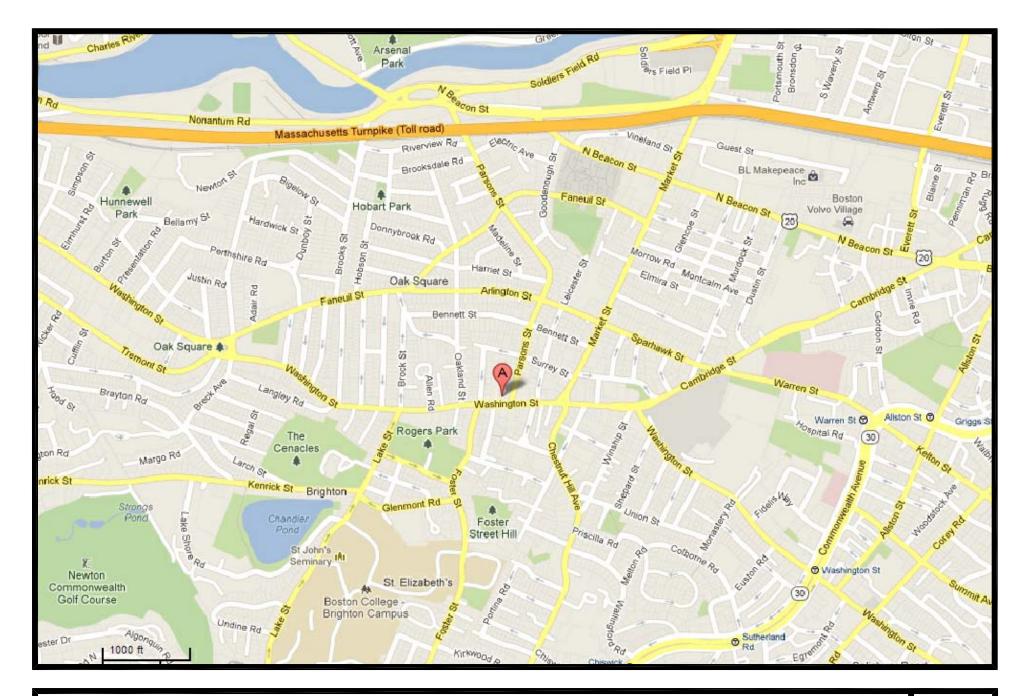

### Architect:

Hendren Associates Architects & Planners 119 Braintree Street Suite 315 Boston, MA 02134

January 2013

Locus Plan
425 Washington Street Brighton,
Massachusetts

Figure 1-1

Figure 1-3

EXISTING HOUSE (LEFT) + NEIGHBORING HOUSE (RIGHT)