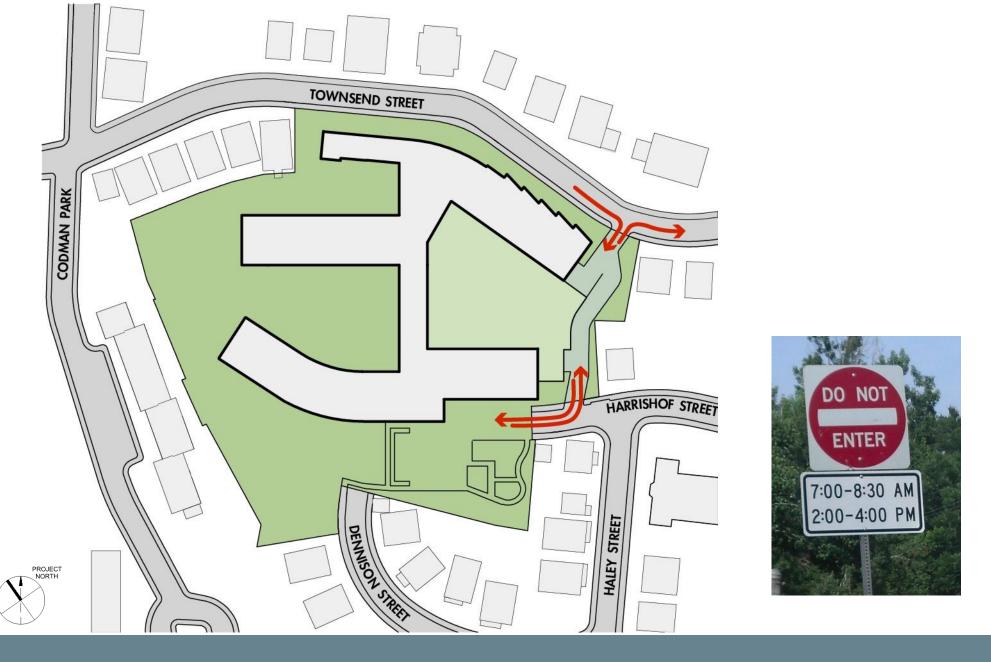

**Bevco Associates** 

Site Access – Limit During Higginson School Dropoff/Pickup

KENSINGTON INVESTMENT COMPANY INC.

**Bevco Associates** 

Walnut Approaching MLK

Walnut queue impacts Townsend

Marcella approaching Washington

### **Proposed Traffic Improvements**

- Coordinate timing of signals at Dimock Street & Marcella Street
- Add crosswalk at Townsend & Washington intersection to increase pedestrian safety
- Restrict access to Harrishof & Haley Streets during peak school hours