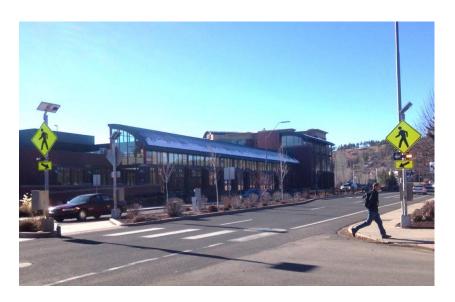

# Increase pedestrian safety with Electronic Pedestrian Crossing sign at Washington/Townsend

**Bevco Associates** 

**Legacy Consultants** 