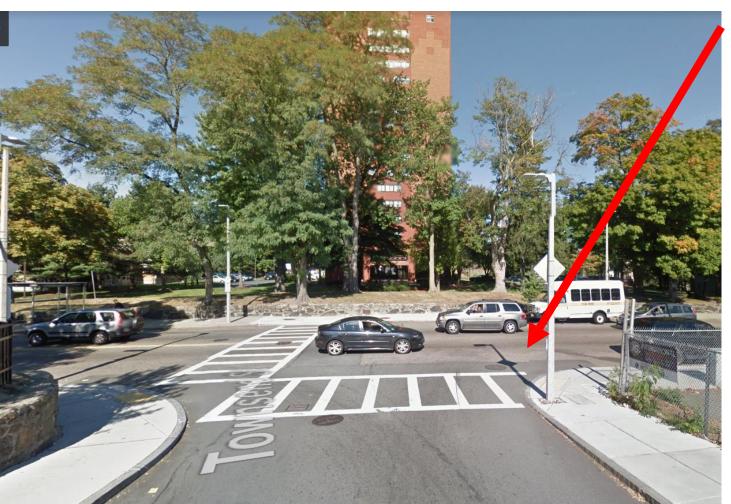

# Increase Pedestrian Safety with Crosswalk at Washington & Townsend Streets

**Bevco Associates** 

# Increase pedestrian safety with Electronic Pedestrian Crossing sign at Washington/Townsend

**Bevco Associates** 

**Legacy Consultants** 