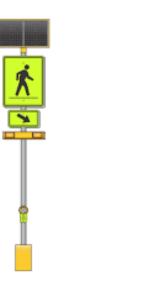

# Increase pedestrian safety with Electronic Pedestrian Crossing sign at Washington/Townsend

**Bevco Associates** 

**Legacy Consultants** 