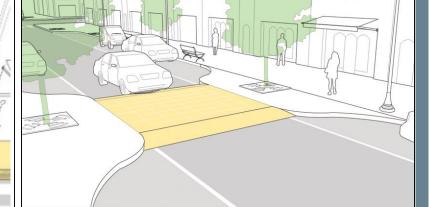

### **Boston Slow Streets Initiative** Traffic calming on Townsend Street

Raised crossing

Bend in road slows traffic