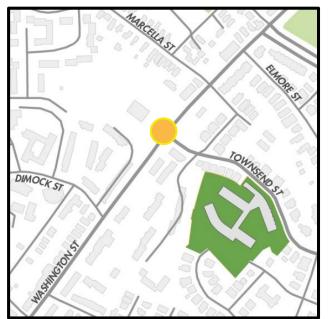

# Increase Pedestrian Safety with Crosswalk at Washington & Townsend Streets

**Bevco Associates** 