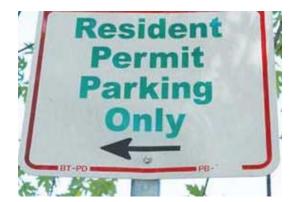

### **Resident Permit Parking on Townsend Street**

**Bevco Associates** 

**Legacy Consultants** 