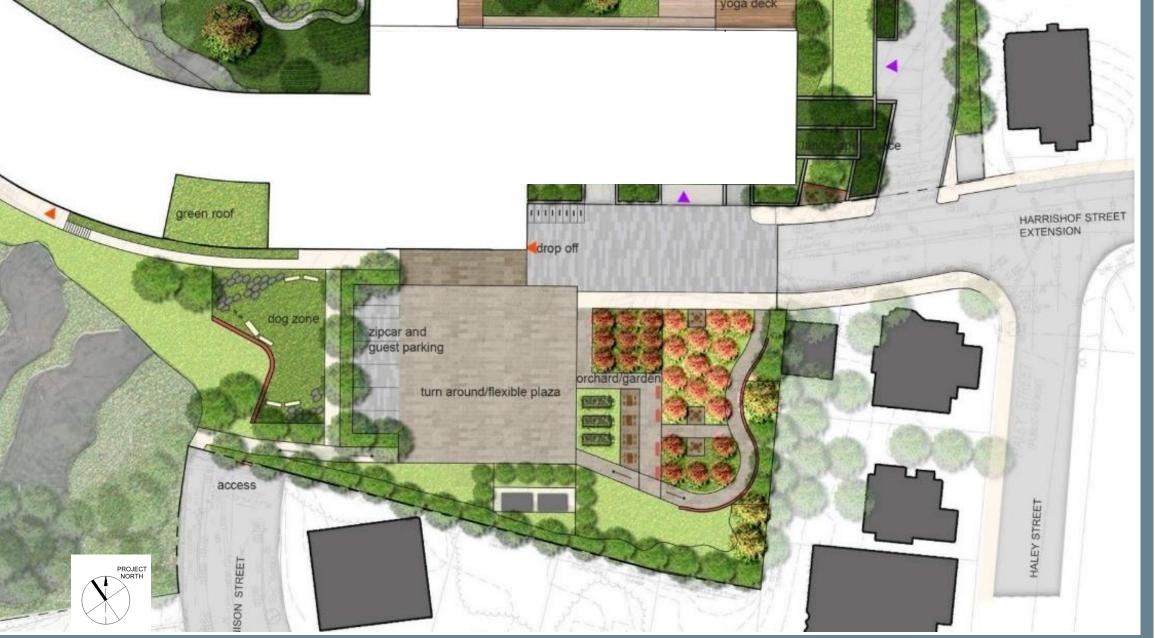

**Bevco Associates** 

 Eliminating curb cut adds on-street parking

## Parking Spaces in Garage & Outside:

| Garage Level 2  | 56 |
|-----------------|----|
| Garage Level 3  | 81 |
| Garage Level 4  | 70 |
| Harrishof Plaza | 13 |

| Total22 | 20 |
|---------|----|
|---------|----|