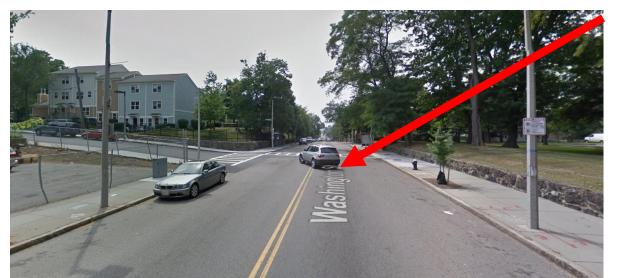

# Increase Pedestrian Safety with Crosswalk at Washington & Townsend Streets

**Bevco Associates** 

# Increase pedestrian safety with Electronic Pedestrian Crossing sign at Washington/Townsend

**Bevco Associates** 

**Legacy Consultants** 