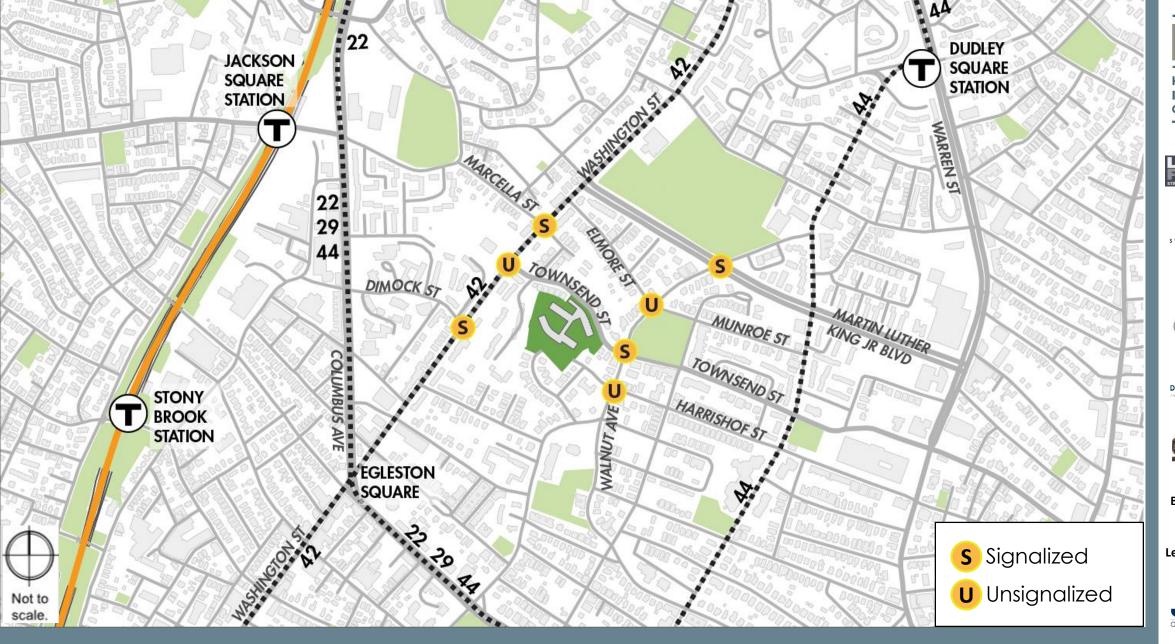

## Traffic Study - AM & PM Impacts

GOLDGIC

KENSINGTON INVESTMENT COMPANY INC.

**Bevco Associates** 

GOLDGIC

Coordinate and re-time signals to improve operations at Dimock St & Marcella St

**Bevco Associates** 