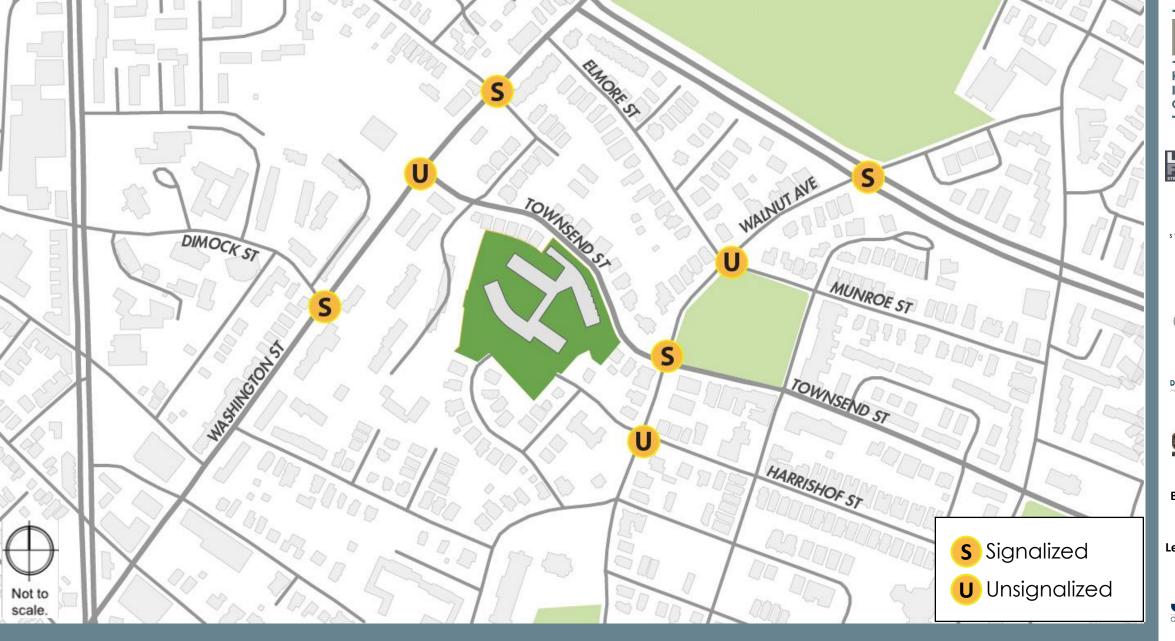

## Traffic Study - AM & PM Impacts

GOLDGIC

KENSINGTON INVESTMENT COMPANY INC.

**Bevco Associates** 

GOLDGIC

Coordinate and re-time signals to improve operations at Dimock St & Marcella St

**Bevco Associates** 

### **Proposed Traffic Improvements**

- Coordinate timing of signals at Dimock Street & Marcella Street
- Add crosswalk at Townsend & Washington intersection to increase pedestrian safety
- Restrict access to Harrishof & Haley Streets during peak school hours