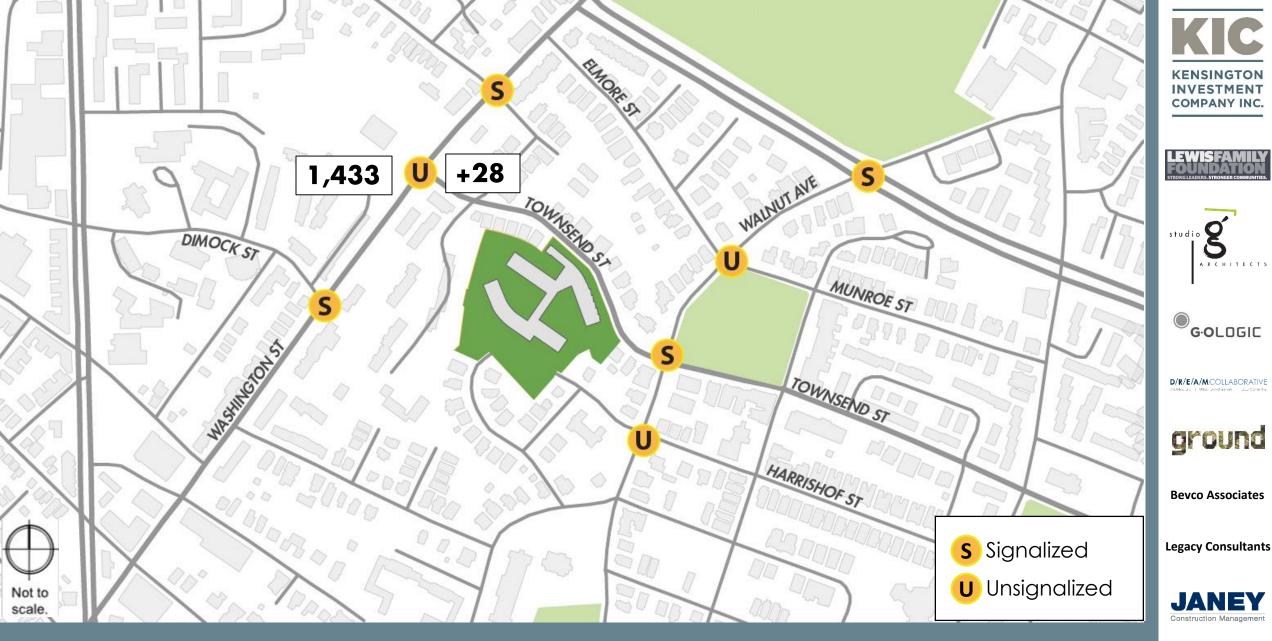

## Traffic Study - AM & PM Impacts

GOLDGIC

KENSINGTON INVESTMENT COMPANY INC.

**Bevco Associates** 

GOLDGIC

Coordinate and re-time signals to improve operations at Dimock St & Marcella St

**Bevco Associates** 

### **Proposed Traffic Improvements**

- Coordinate timing of signals at Dimock Street & Marcella Street
- Add crosswalk at Townsend & Washington intersection to increase pedestrian safety
- Restrict access to Harrishof & Haley Streets during peak school hours