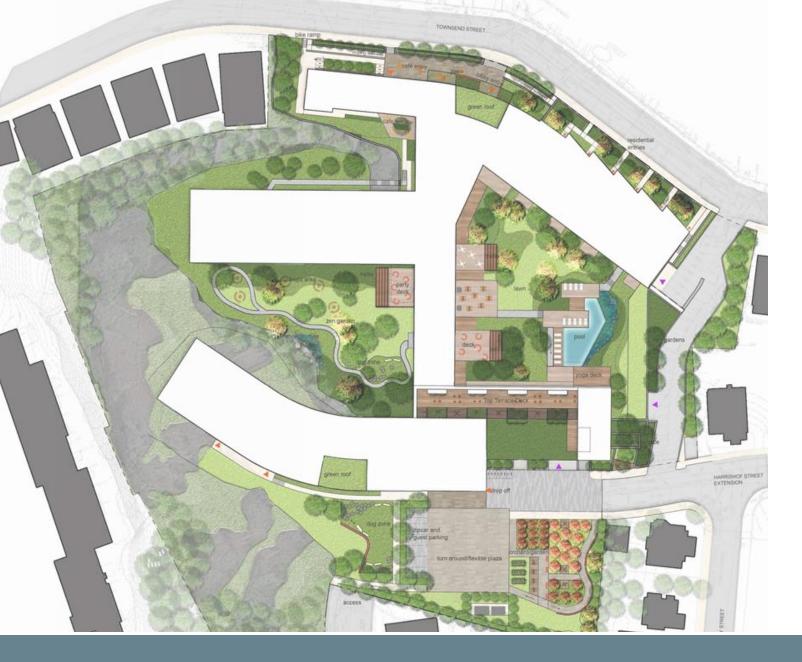

**Bevco Associates** 

 Eliminating curb cut adds on-street parking

## Parking Spaces in Garage & Outside:

| Garage Level 2  | 56 |
|-----------------|----|
| Garage Level 3  | 81 |
| Garage Level 4  | 70 |
| Harrishof Plaza | 13 |

| Total22 | 20 |
|---------|----|
|---------|----|