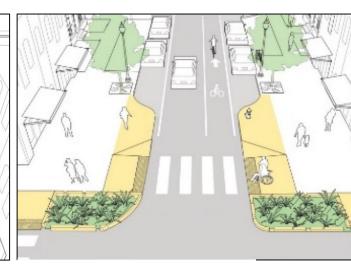

### **Boston Slow Streets Initiative** Traffic calming on Townsend Street

Raised crossing

Bend in road slows traffic

## Additional Improvements Under Discussion – Townsend Street