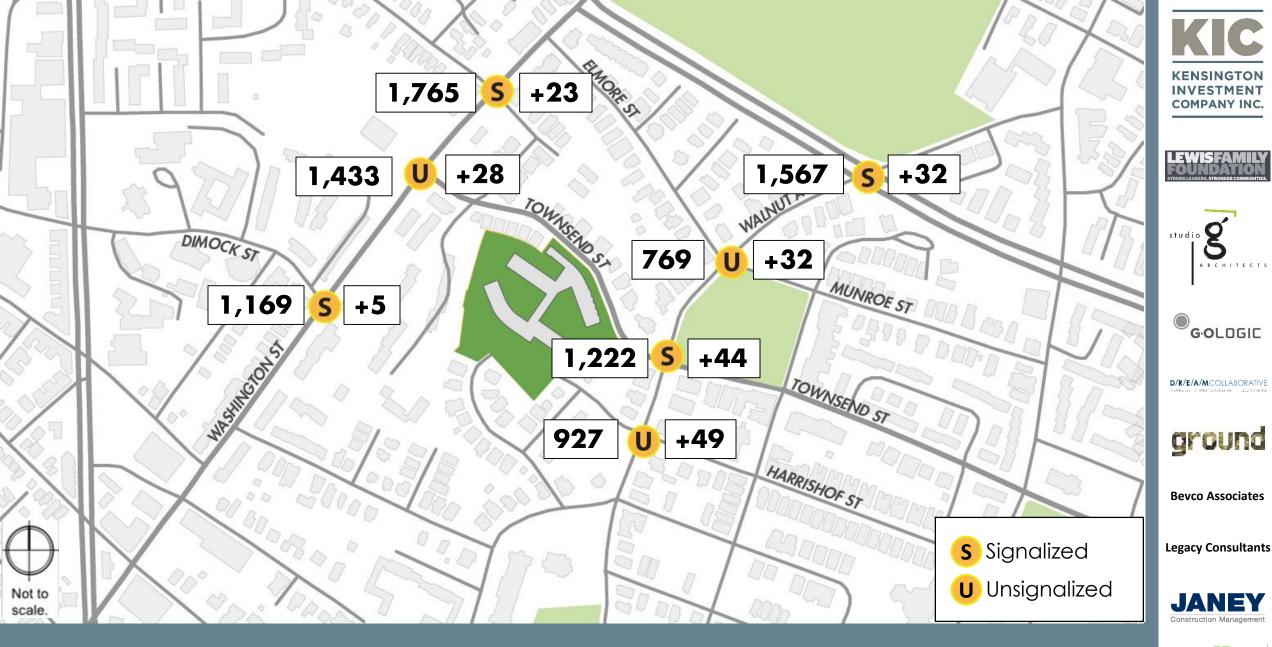

**Bevco Associates** 

Site Access – Limit During Higginson School Dropoff/Pickup

KENSINGTON INVESTMENT COMPANY INC.

**Bevco Associates** 

Walnut Approaching MLK

Walnut queue impacts Townsend

Marcella approaching Washington

Washington approaching Marcella

**Legacy Consultants** 