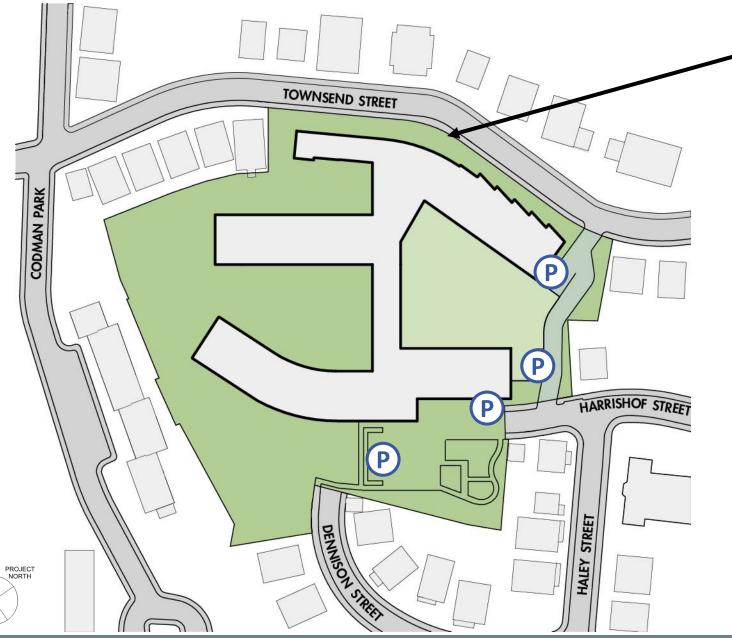

## Parking Spaces in Garage & Outside:

| Garage Level 2  | 56 |
|-----------------|----|
| Garage Level 3  | 81 |
| Garage Level 4  | 70 |
| Harrishof Plaza | 13 |

| Total22 | 20 |
|---------|----|
|---------|----|