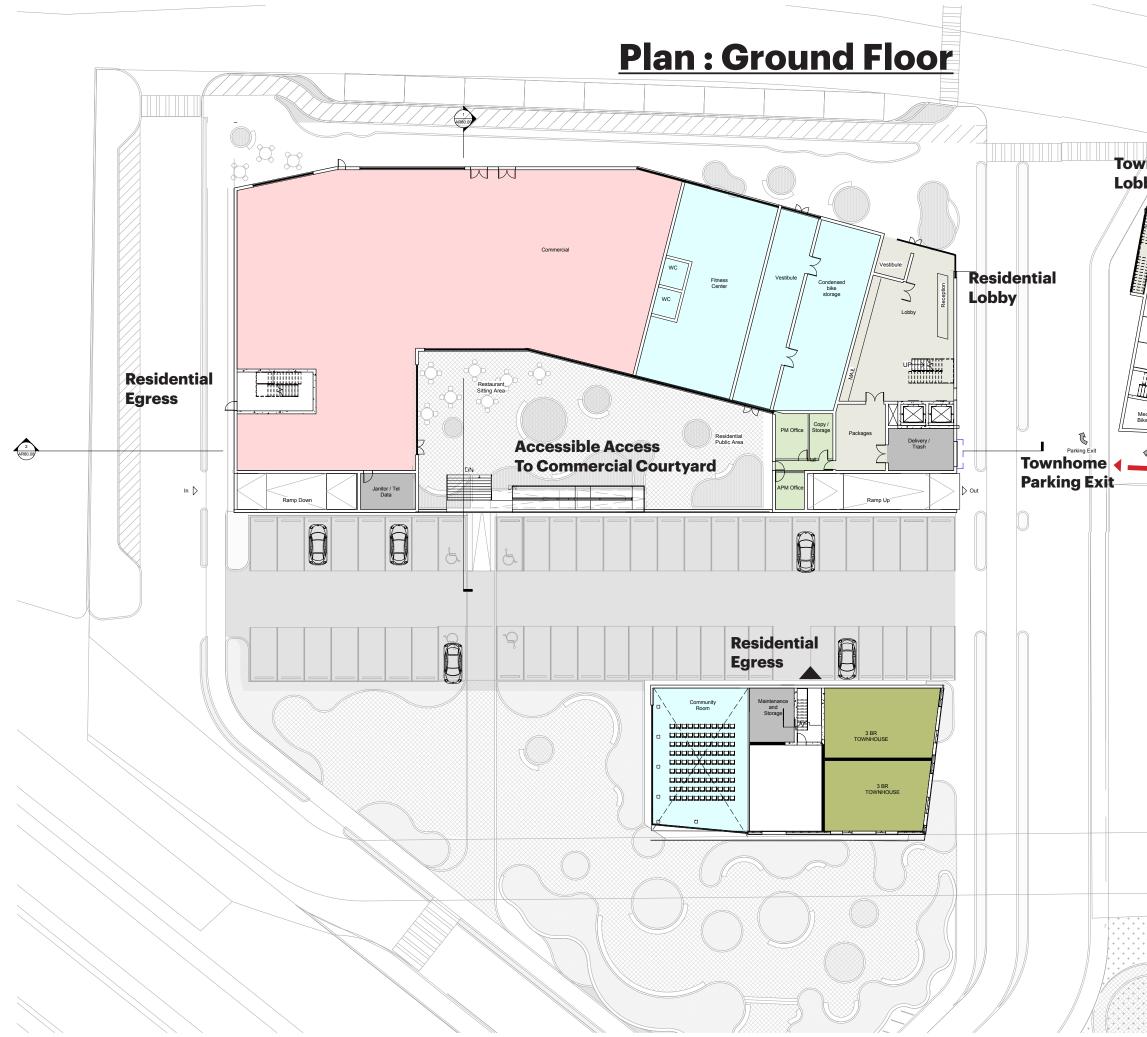

- **10,000** s.f. commercial space
- 70 underground residential spaces with 50 MBTA commuter spots at grade
- 8 on-street parking spaces
- Bicycle parking for all units
- 2,000 s.f. Community Space
- Public outdoor landscape space

| Department Legend                                                                                  | Drawing Issue                                                                                                                                                                                                                                                                                          |
|----------------------------------------------------------------------------------------------------|--------------------------------------------------------------------------------------------------------------------------------------------------------------------------------------------------------------------------------------------------------------------------------------------------------|
| 3 Bedroom Duplex                                                                                   | 1 Date Issue                                                                                                                                                                                                                                                                                           |
| Administration<br>Back of house                                                                    |                                                                                                                                                                                                                                                                                                        |
| Commercial<br>Community Room                                                                       |                                                                                                                                                                                                                                                                                                        |
| Lobby                                                                                              |                                                                                                                                                                                                                                                                                                        |
|                                                                                                    |                                                                                                                                                                                                                                                                                                        |
| Townhome                                                                                           |                                                                                                                                                                                                                                                                                                        |
|                                                                                                    |                                                                                                                                                                                                                                                                                                        |
| Parking Entrance                                                                                   |                                                                                                                                                                                                                                                                                                        |
| wnhome Parking Errance                                                                             |                                                                                                                                                                                                                                                                                                        |
| Plase 2:<br>Lobby<br>Plase 2:<br>Plase 2:<br>Plase 2:<br>Plase 2:<br>Plase 2:<br>(6 parting spots) |                                                                                                                                                                                                                                                                                                        |
|                                                                                                    | Cierts<br>Preservation of Affordable Housing<br>Nuestra Comunidad<br>Design & Landscape Consultants<br>MASS Design Group<br>Architect of Record<br>The Architectural Team, Inc.<br><b>MASS Design Group</b><br>Project<br>Mattapan Affordable Housing<br>490 River Street<br>Boston, MA 02126<br>Notes |
| 1 <u>LEVEL 1 PLAN</u><br>1/16" = 1'-0"                                                             | Drawing Title<br>PLAN - LEVEL 1<br>Drawing Number<br>A1.01                                                                                                                                                                                                                                             |