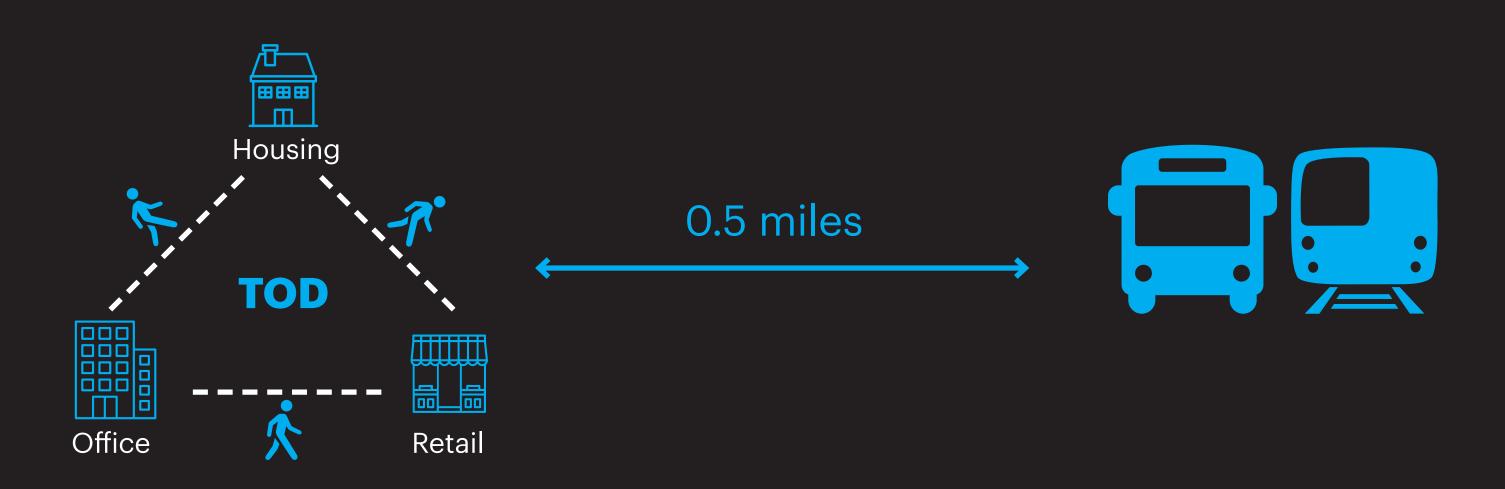

## **Phase II Development**

- Nine 2-bedroom residential units
- 6 residential parking spaces

**Transit-Oriented Development** 

Community development that includes a mixture of housing, office, retail and/or other amenities integrated into a walkable neighborhood and located within a half-mile of quality public transportation

### **Transit-Oriented Development**

Reduced dependence on driving

Increased public transit ridership. Reduced Transportation costs

Improved access to jobs

Increased foot traffic and customers for area businesses

### Walkable community Healthy, active lifestyles

Increased and/or sustained property values from transit