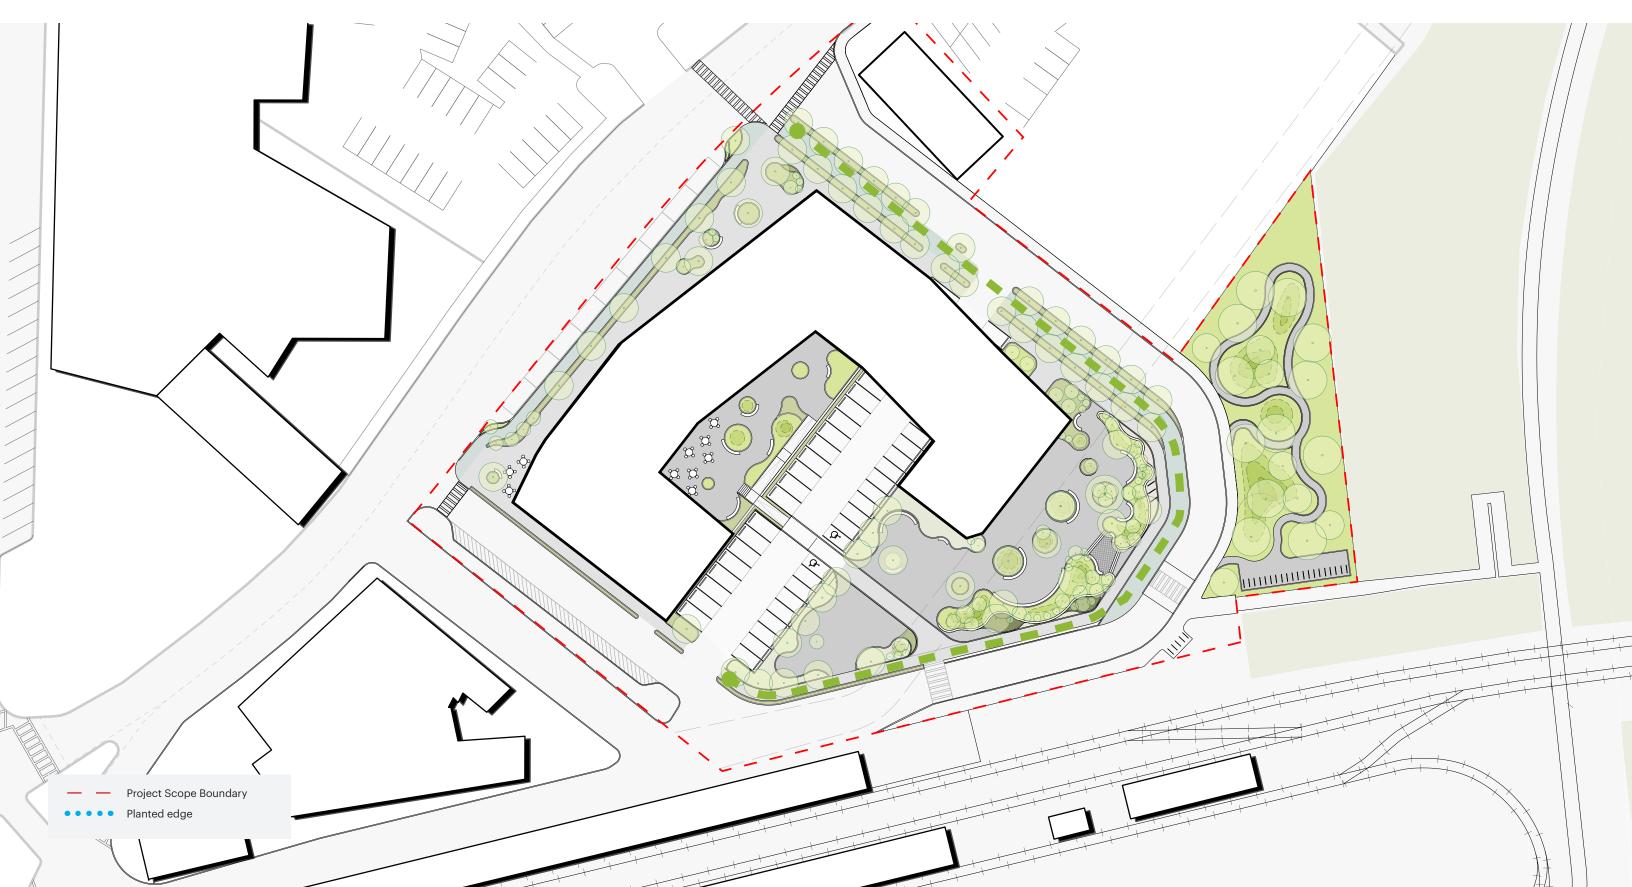

## **Siteplan Update: Green Connection to Blue Hill Ave.**

Pedestrian Connection from Blue Hill Ave. to River St.

Pedestrian Connection through City of Boston Municipal Lot #013

### **Landscape Plan**

A green site/ edge connecting the Neponset Greenway with Mattapan, protecting bikes and pedestrians from transit traffi

2 roperty