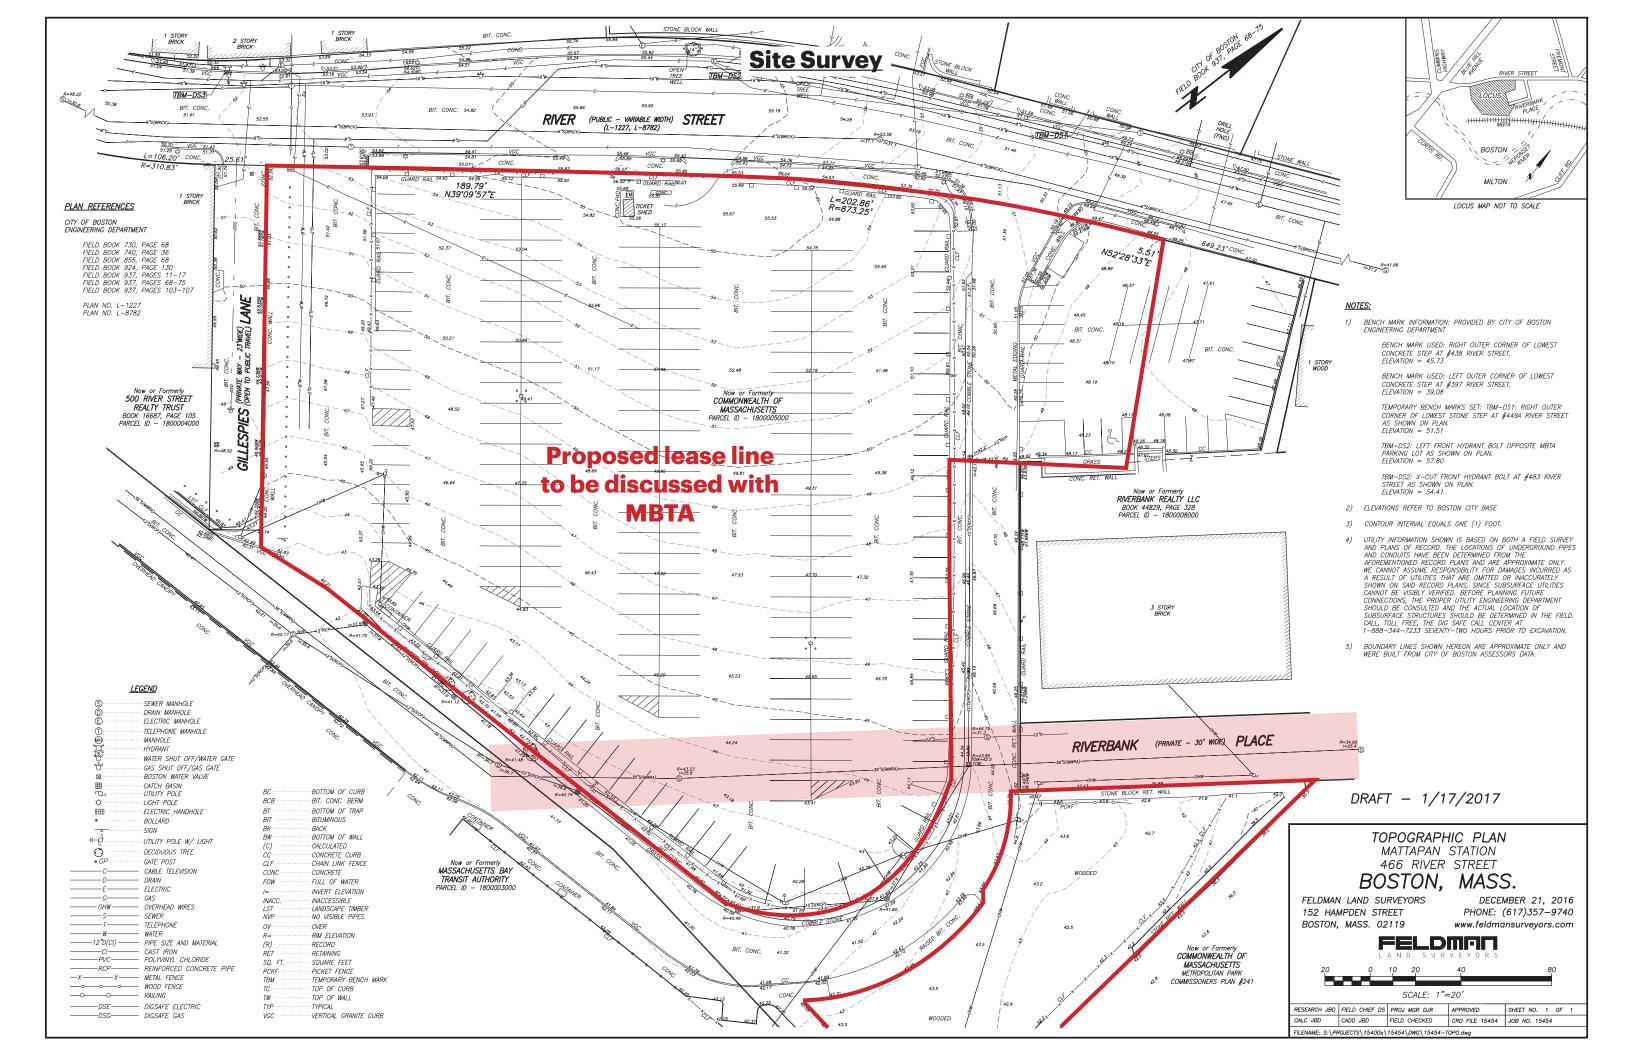

### **TOD Site & Connection to Neponset River Greenway**

|                     | Drawing Issue                                    |
|---------------------|--------------------------------------------------|
|                     | # Date Issue                                     |
|                     |                                                  |
|                     |                                                  |
|                     |                                                  |
|                     |                                                  |
|                     |                                                  |
|                     |                                                  |
|                     |                                                  |
|                     |                                                  |
|                     |                                                  |
|                     |                                                  |
|                     |                                                  |
|                     |                                                  |
|                     |                                                  |
|                     |                                                  |
|                     |                                                  |
|                     |                                                  |
|                     |                                                  |
|                     |                                                  |
|                     |                                                  |
|                     |                                                  |
|                     |                                                  |
|                     |                                                  |
|                     |                                                  |
|                     |                                                  |
|                     |                                                  |
|                     |                                                  |
|                     |                                                  |
|                     |                                                  |
|                     |                                                  |
|                     |                                                  |
|                     |                                                  |
|                     |                                                  |
|                     |                                                  |
|                     |                                                  |
|                     |                                                  |
|                     |                                                  |
|                     |                                                  |
|                     |                                                  |
|                     |                                                  |
|                     | Clients<br>Preservation of Affordable Housing    |
|                     | Nuestra Comunidad Design & Landscape Consultants |
|                     | MASS Design Group Architect of Record            |
|                     | The Architectural Team, Inc.                     |
|                     | Млес                                             |
|                     | MASS.                                            |
|                     | Project                                          |
|                     | Mattapan Affordable Housing<br>490 River Street  |
|                     | Boston, MA 02126                                 |
|                     | Preliminary Drawings                             |
|                     | Not For Construction                             |
|                     |                                                  |
|                     |                                                  |
|                     |                                                  |
|                     |                                                  |
|                     |                                                  |
|                     |                                                  |
|                     |                                                  |
|                     |                                                  |
|                     | Drawing Title                                    |
|                     | Drawing Title<br>PLAN - LEVEL 0 - PARKING        |
| 1 LEVEL 0 - PARKING | Drawing Number                                   |
|                     | A1.00                                            |
|                     | 1                                                |