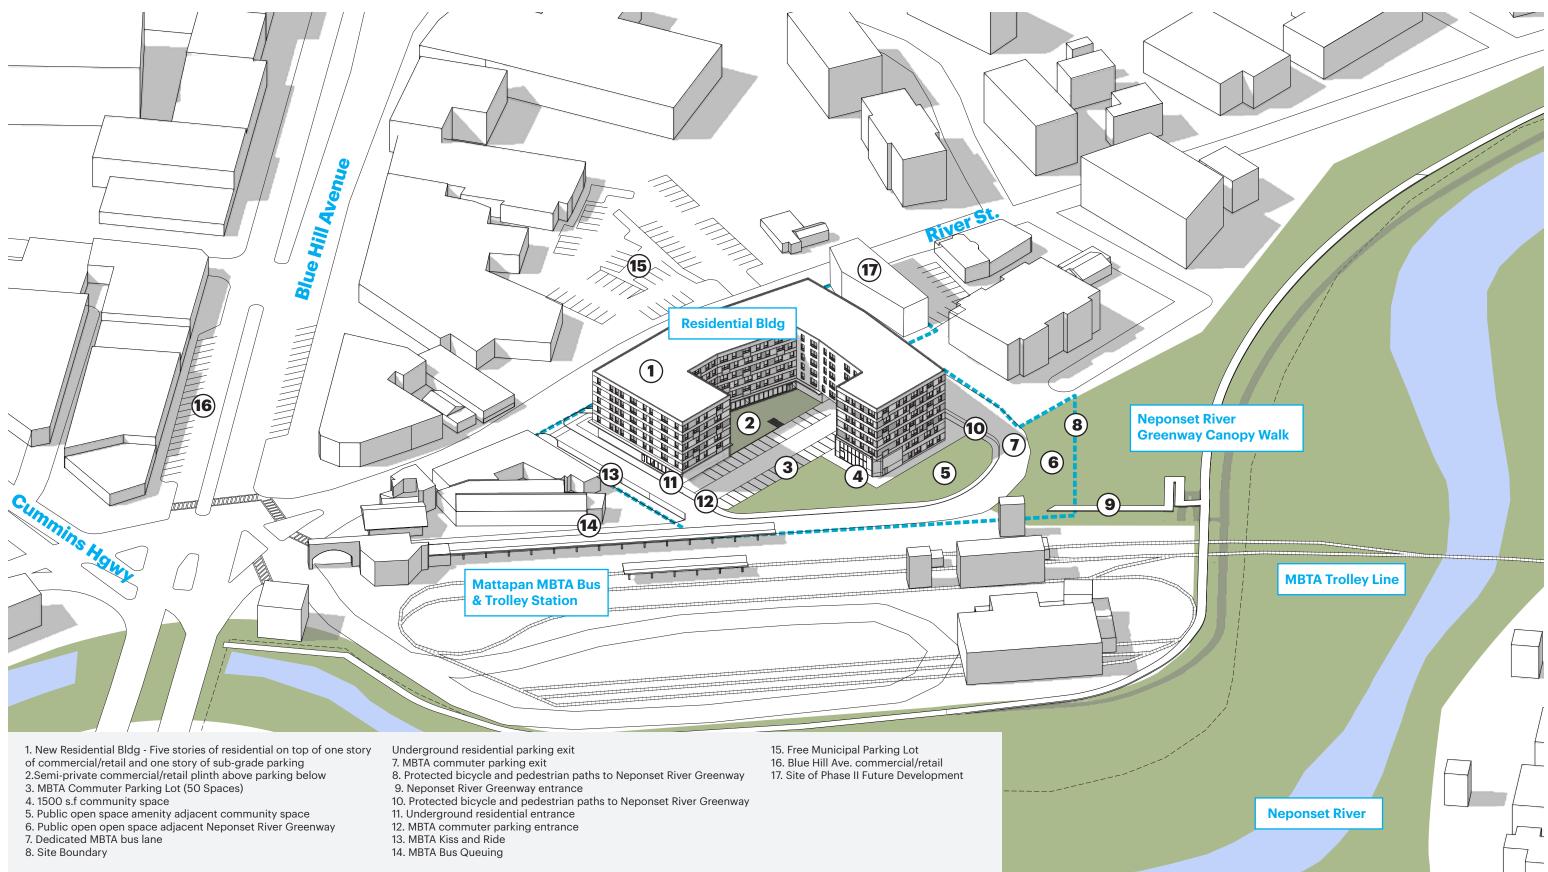

### <u>Locus Plan</u>

Site Aerial

**(T)** 

River Street

- Ente

- - - ILIE

SITE

**Mattapan Station** 

### **Development Goals**

Build high quality, transit-oriented housing that is affordable to a range of incomes. 50% of units are affordable. Develop retail and commercial spaces to complement the existing business mix and attract new merchants and patrons to the Mattapan Square neighborhood

3

Create **inviting and accessible connections** to the surrounding landscape of the Neponset River and the new Greenway

### **Development Plan**

## **Phase I Development**

- **135** residential units
- Affordability: minimum of 50% of the units at 60% AMI and below

| Unit           | Total | Affordable Units* |            |  |  |  |
|----------------|-------|-------------------|------------|--|--|--|
| Туре           | Count | Totals            | Gross Rent |  |  |  |
| Studio         | 6     | 3                 | \$1,086    |  |  |  |
| 1 BR           | 38    | 18                | \$1,164    |  |  |  |
| 2 BR           | 81    | 37                | \$1,396    |  |  |  |
| 3 BR           | 10    | 10                | \$1,613    |  |  |  |
| Total<br>Units | 135   | 68                |            |  |  |  |

- **10,000** s.f. commercial space
- 70 underground residential spaces with 50 MBTA commuter spots at grade
- 8 on-street parking spaces
- Bicycle parking for all units
- 2,000 s.f. Community Space
- Public outdoor landscape space

## **Phase II Development**

- Nine 2-bedroom residential units
- 6 residential parking spaces

**Transit-Oriented Development** 

Community development that includes a mixture of housing, office, retail and/or other amenities integrated into a walkable neighborhood and located within a half-mile of quality public transportation