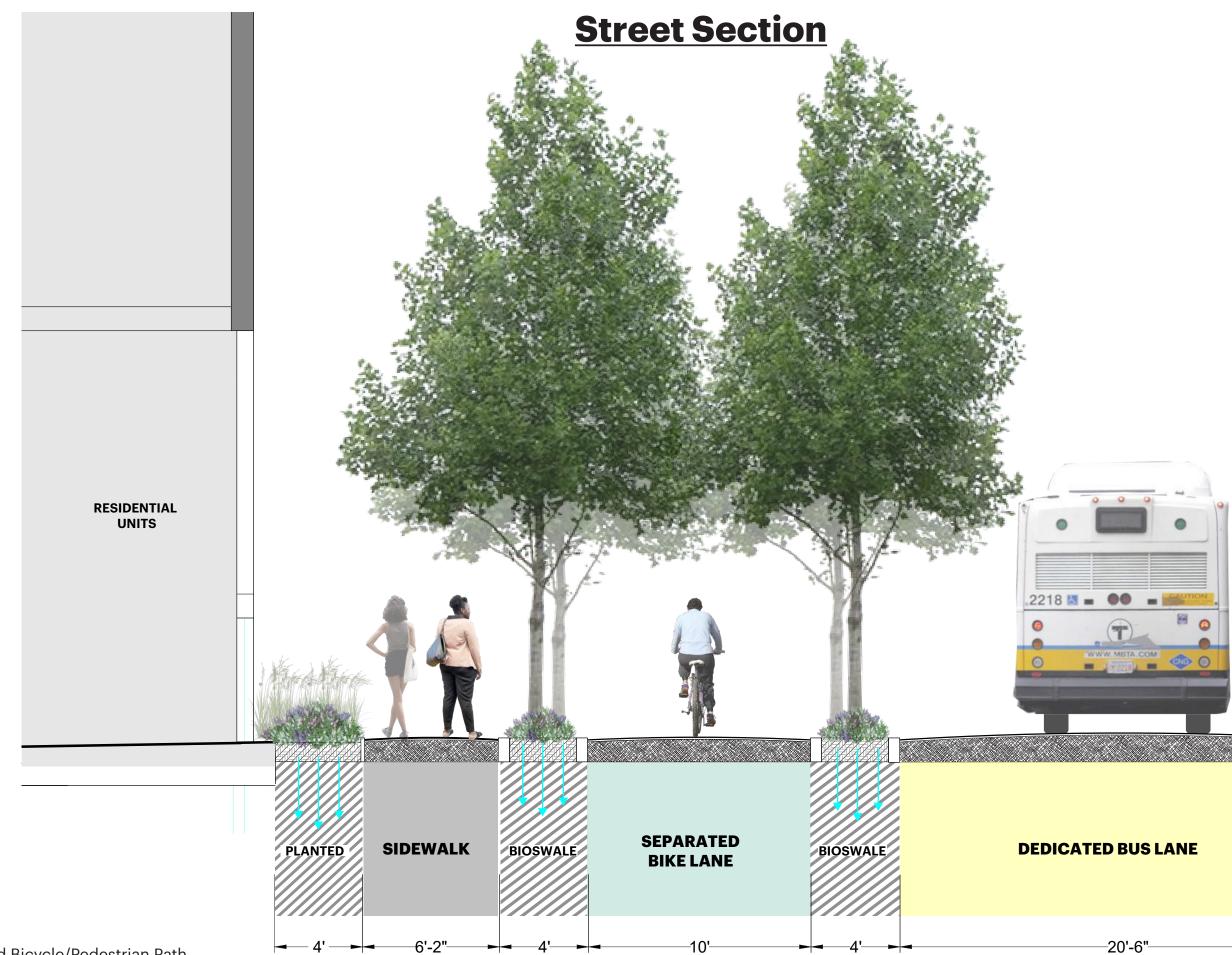

### **Landscape Plan**

A green site/ edge connecting the Neponset Greenway with Mattapan, protecting bikes and pedestrians from transit traffi

2 roperty