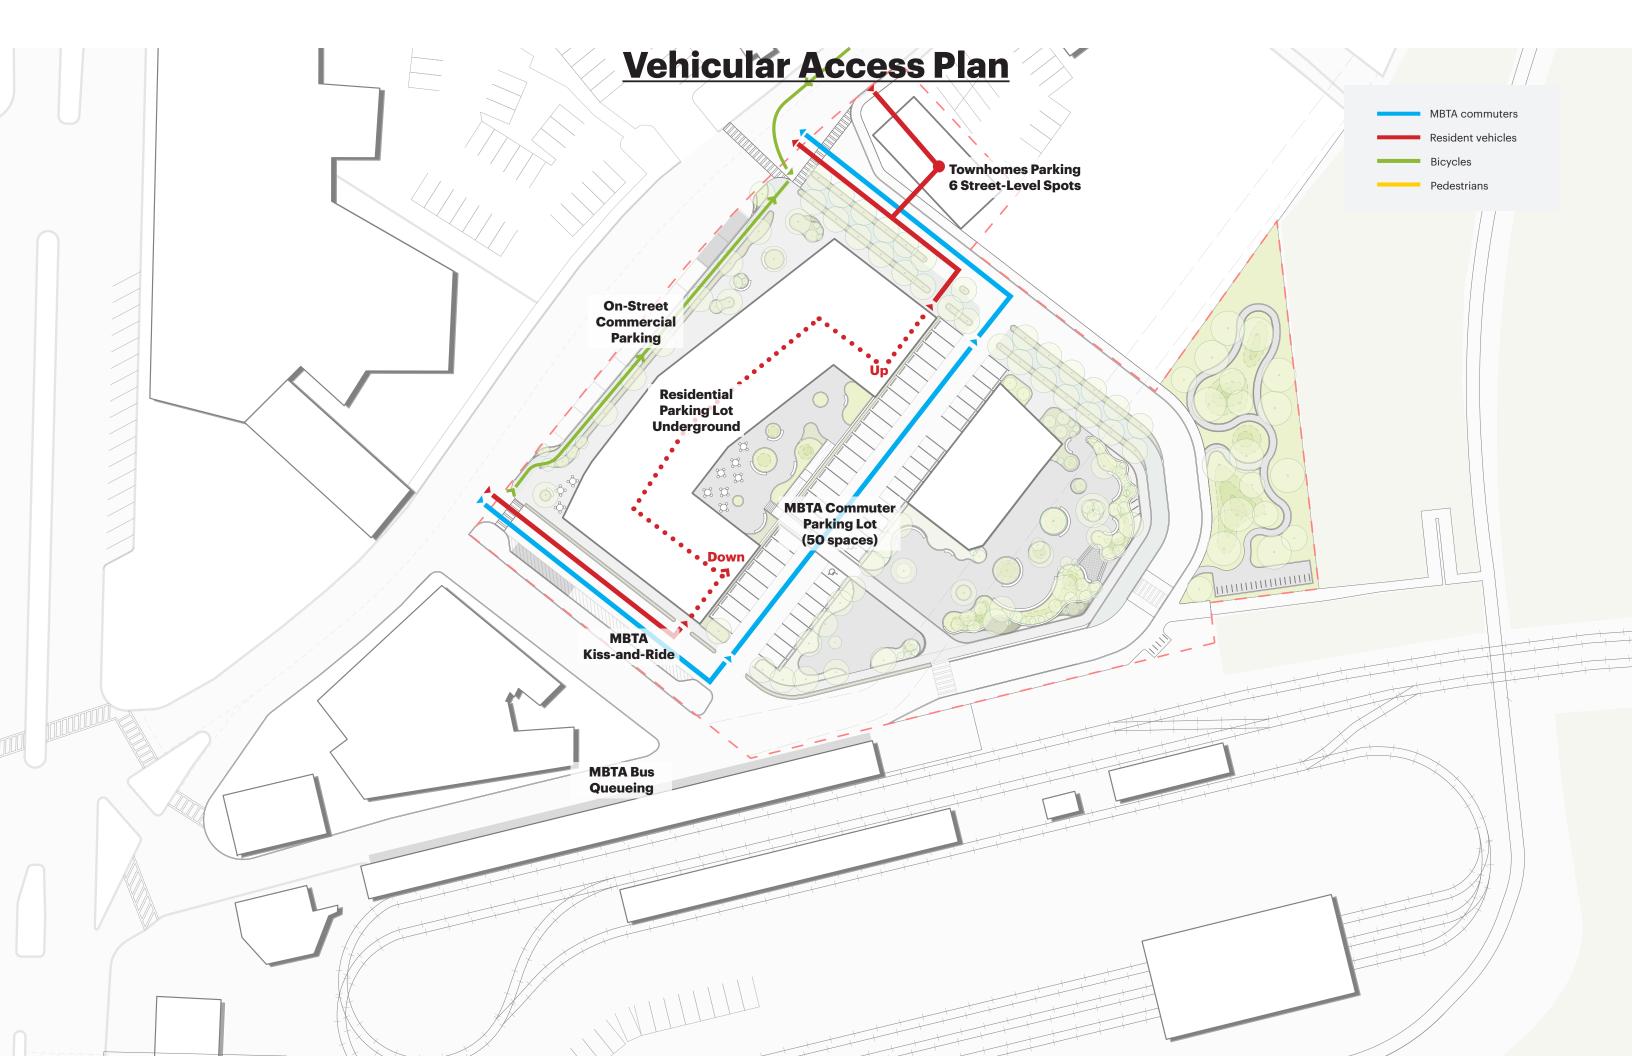

- **10,000** s.f. commercial space
- 70 underground residential spaces with 50 MBTA commuter spots at grade
- 8 on-street parking spaces
- Bicycle parking for all units
- 2,000 s.f. Community Space
- Public outdoor landscape space

## **Phase II Development**

- Nine 2-bedroom residential units
- 6 residential parking spaces

**Transit-Oriented Development** 

Community development that includes a mixture of housing, office, retail and/or other amenities integrated into a walkable neighborhood and located within a half-mile of quality public transportation