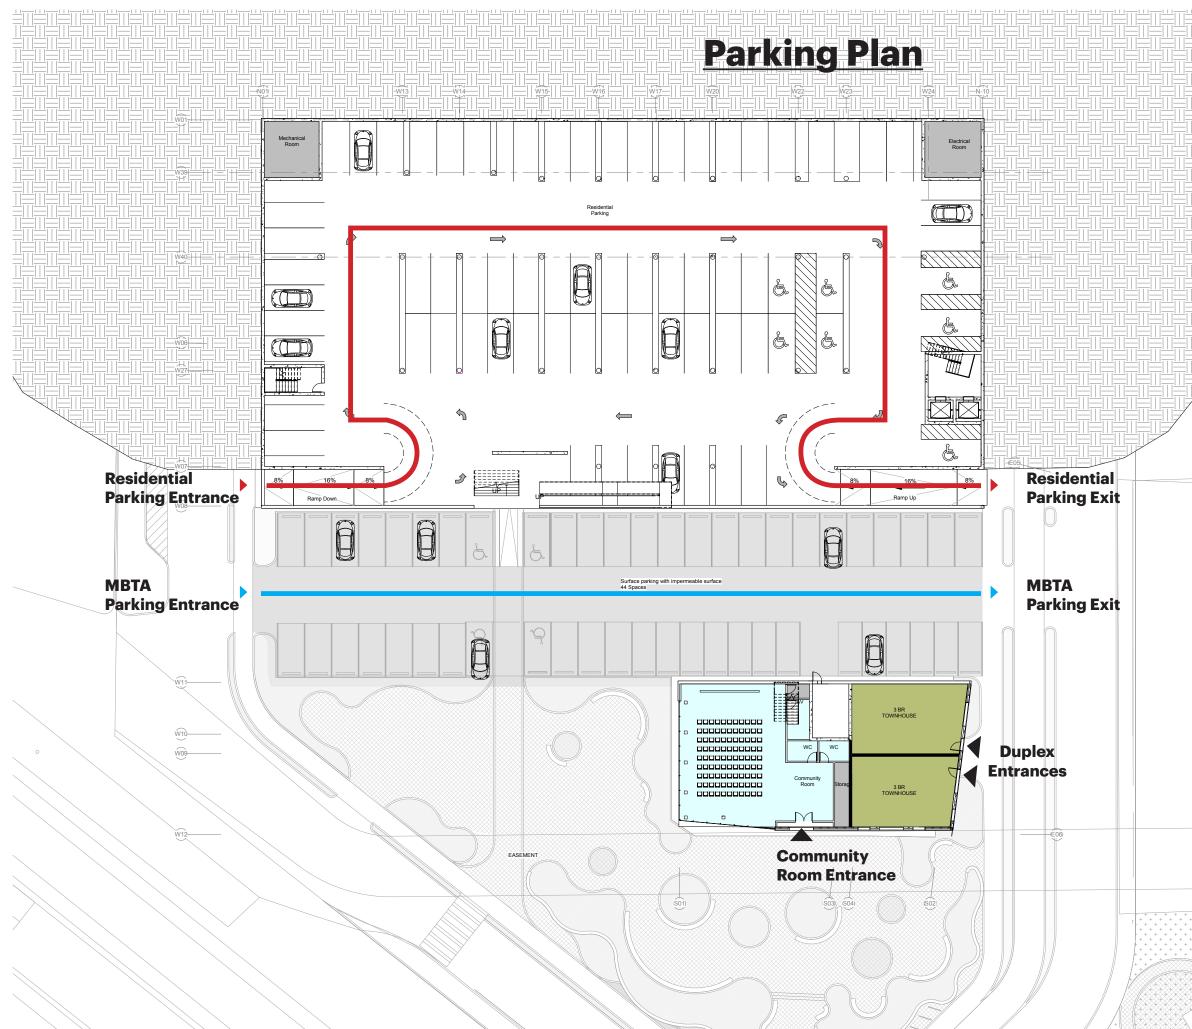

e. We neca to get residents use to using the Neponset trail

is being comple

and Hubway isn'

coming to Mattar

trai

- · have bike racks and Special lianes
- ·afforable rental cost
- ·rental + owning
- · Inviting space employ

**Healthy, Inviting** Landscape & **Connection to** Neponset

### **Illustrative Aerial View Facing North**



### **Illustrative Aerial View Facing South**



## **Siteplan Update: Green Connection to Blue Hill Ave.**



Pedestrian Connection from Blue Hill Ave. to River St.

Pedestrian Connection through City of Boston Municipal Lot #013



### **Landscape Plan**

A green site/ edge connecting the Neponset Greenway with Mattapan, protecting bikes and pedestrians from transit traffi









2 roperty

### **TOD Site & Connection to Neponset River Greenway**







|                     | Drawing Issue                                    |
|---------------------|--------------------------------------------------|
|                     | # Date Issue                                     |
|                     |                                                  |
|                     |                                                  |
|                     |                                                  |
|                     |                                                  |
|                     |                                                  |
|                     |                                                  |
|                     |                                                  |
|                     |