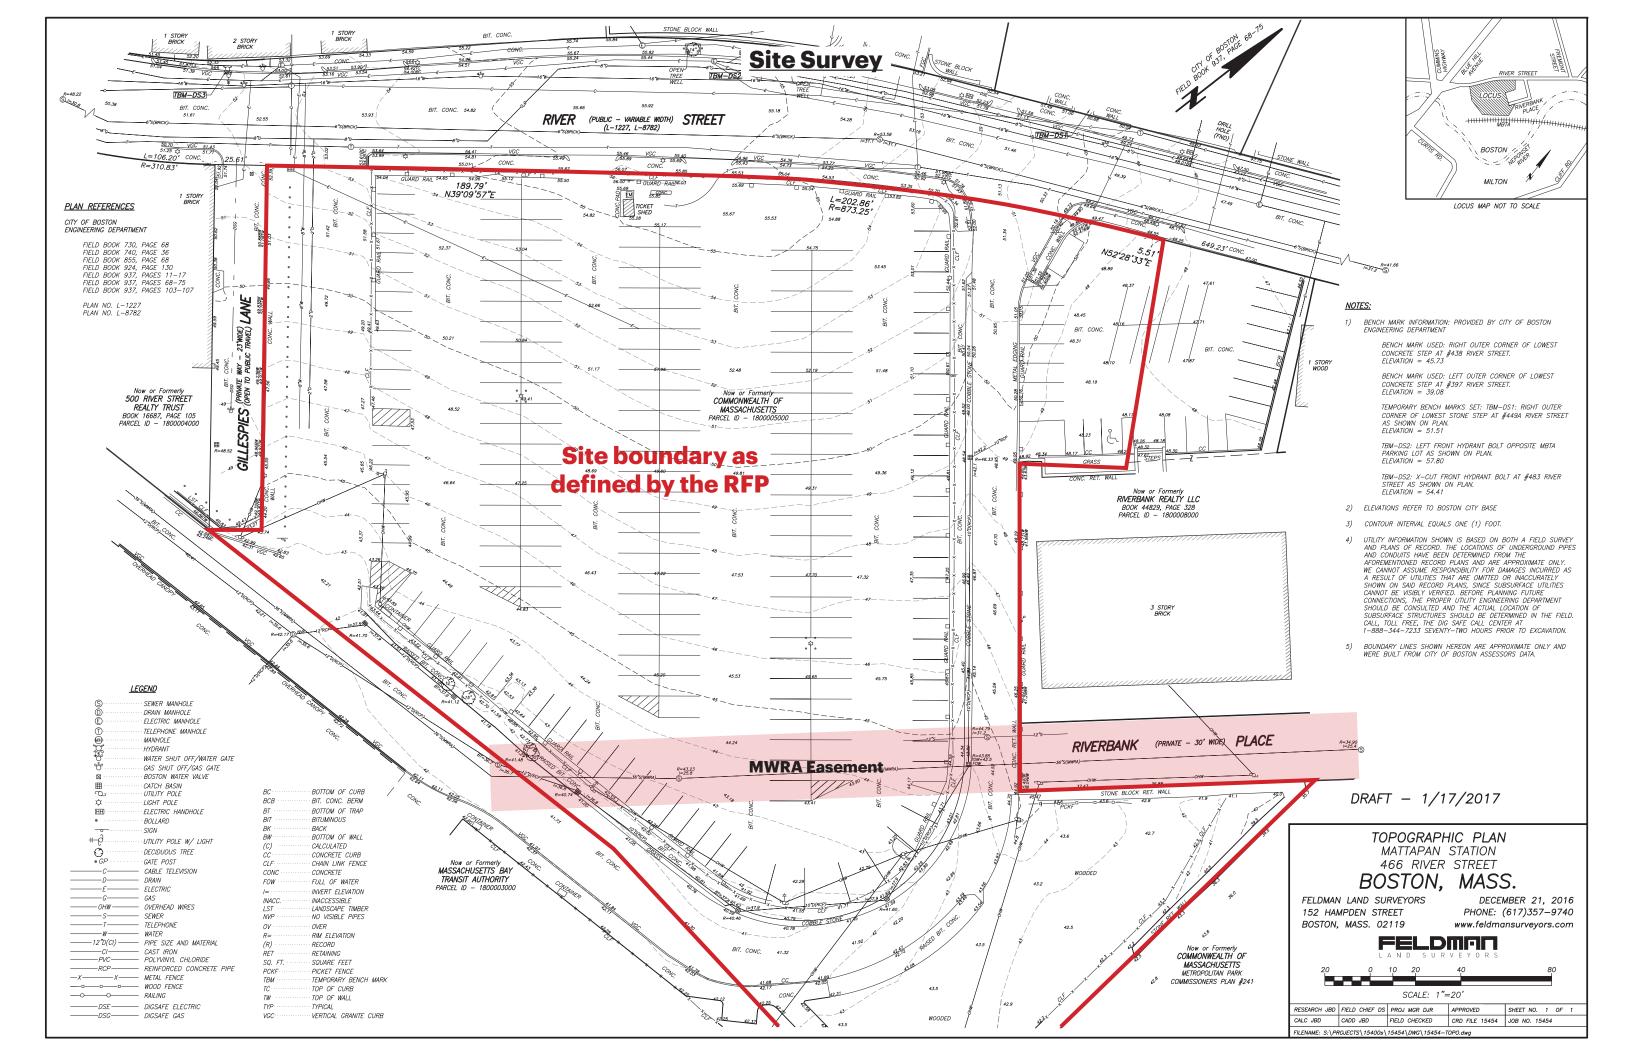

### **TOD Site & Connection to Neponset River Greenway**

|                     | Drawing Issue                                    |
|---------------------|--------------------------------------------------|
|                     | # Date Issue                                     |
|                     |                                                  |
|                     |                                                  |
|                     |                                                  |
|                     |                                                  |
|                     |                                                  |
|                     |                                                  |
|                     |                                                  |
|                     |                                                  |
|                     |                                                  |
|                     |                                                  |
|                     |                                                  |
|                     |                                                  |
|                     |                                                  |
|                     |                                                  |
|                     |                                                  |
|                     |                                                  |
|                     |                                                  |
|                     |                                                  |
|                     |                                                  |
|                     |                                                  |
|                     |                                                  |
|                     |                                                  |
|                     |                                                  |
|                     |                                                  |
|                     |                                                  |
|                     |                                                  |
|                     |                                                  |
|                     |                                                  |
|                     |                                                  |
|                     |                                                  |
|                     |                                                  |
|                     |                                                  |
|                     |                                                  |
|                     |                                                  |
|                     |                                                  |
|                     |                                                  |
|                     |                                                  |
|                     |                                                  |
|                     |                                                  |
|                     | Clients<br>Preservation of Affordable Housing    |
|                     | Nuestra Comunidad Design & Landscape Consultants |
|                     | MASS Design Group Architect of Record            |
|                     | The Architectural Team, Inc.                     |
|                     | Млес                                             |
|                     | MASS.                                            |
|                     | Project                                          |
|                     | Mattapan Affordable Housing<br>490 River Street  |
|                     | Boston, MA 02126                                 |
|                     | Preliminary Drawings                             |
|                     | Not For Construction                             |
|                     |                                                  |
|                     |                                                  |
|                     |                                                  |
|                     |                                                  |
|                     |                                                  |
|                     |                                                  |
|                     |                                                  |
|                     |                                                  |
|                     | Drawing Title                                    |
|                     | Drawing Title<br>PLAN - LEVEL 0 - PARKING        |
| 1 LEVEL 0 - PARKING | Drawing Number                                   |
|                     | A1.00                                            |
|                     | 1                                                |