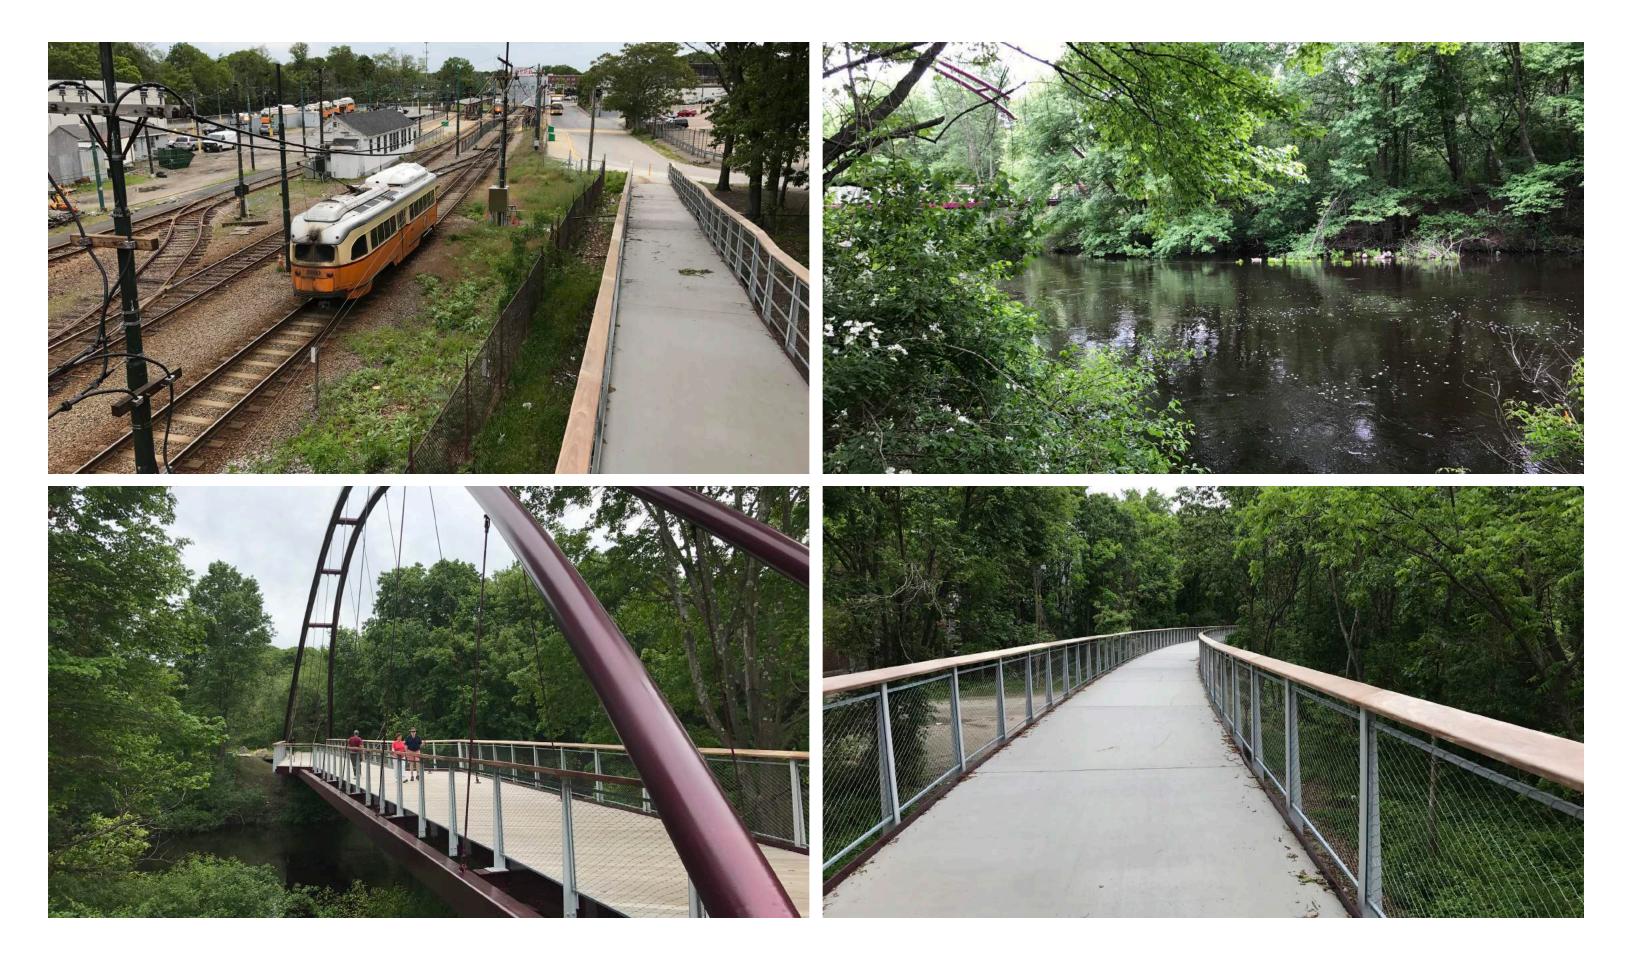

while. We neca to get residents use to using the Neponset trail

is being comple

and Hubway isn'

coming to Mattar

trai

- · have bike racks and Special lianes
- ·afforable rental cost
- ·rental + owning
- · Inviting space employ

**Healthy, Inviting** Landscape & **Connection to** Neponset

### **Illustrative Aerial View Facing North**



### **Illustrative Aerial View Facing South**



## **Siteplan Update: Green Connection to Blue Hill Ave.**



Pedestrian Connection from Blue Hill Ave. to River St.

Pedestrian Connection through City of Boston Municipal Lot #013



### **Landscape Plan**

A green site/ edge connecting the Neponset Greenway with Mattapan, protecting bikes and pedestrians from transit traffi









2 roperty

### **TOD Site & Connection to Neponset River Greenway**







|                     | Drawing Issue                                    |
|---------------------|--------------------------------------------------|
|                     | # Date Issue                                     |
|                     |                                                  |
|                     |                                                  |
|                     |                                                  |
|                     |                                                  |
|                     |                                                  |
|                     |                                                  |
|                     |                                                  |
|                     |