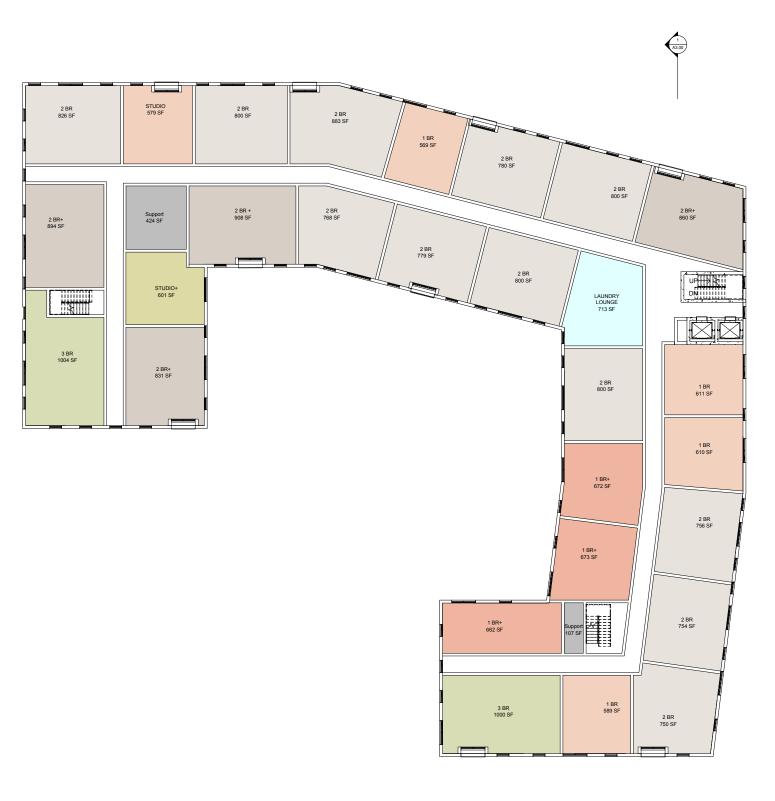

## **Plan : Typical Residential Floor**

### Department Legend

- 0 Bedroom (Studio)
  1 Bedroom
  1 Bedroom
  2 Bedroom
  3 Bedroom
  Bedroom
  Bedroom
  Bedroom
  Computin Boop

- Community Roor

| Dr | Drawing Issue |       |  |  |  |  |
|----|---------------|-------|--|--|--|--|
| 1  | Date          | Issue |  |  |  |  |
| Г  |               |       |  |  |  |  |
| Г  |               |       |  |  |  |  |
|    |               |       |  |  |  |  |
| Г  |               |       |  |  |  |  |
|    |               |       |  |  |  |  |