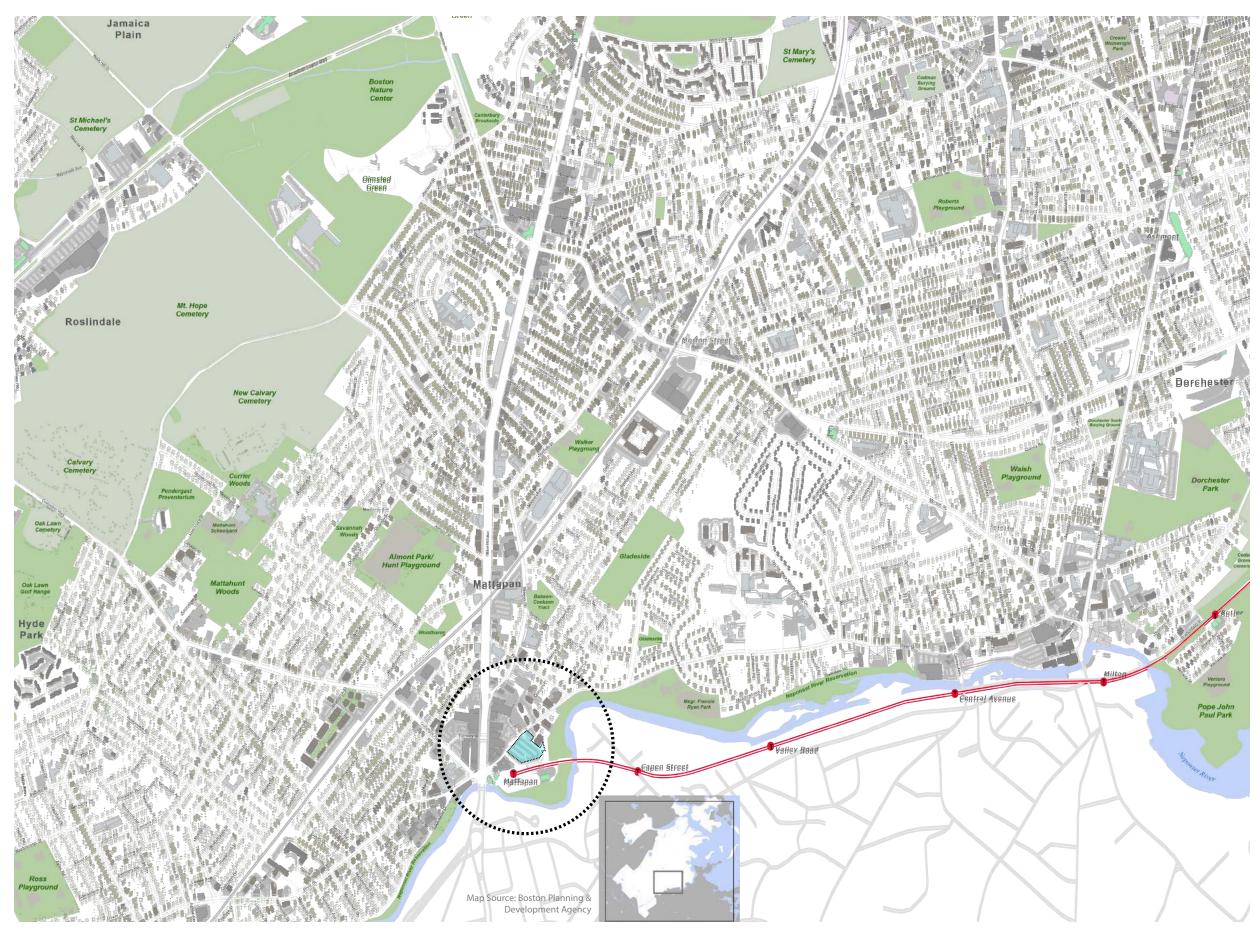

### <u>Locus Plan</u>

Site Aerial

**(T)** 

River Street

- Ente

- - - ILIE

SITE

**Mattapan Station** 

MATTAPAN

MILTON

......

Mattapan Square

Blue

Cummins Hishway

10

\*\*\*\*\*