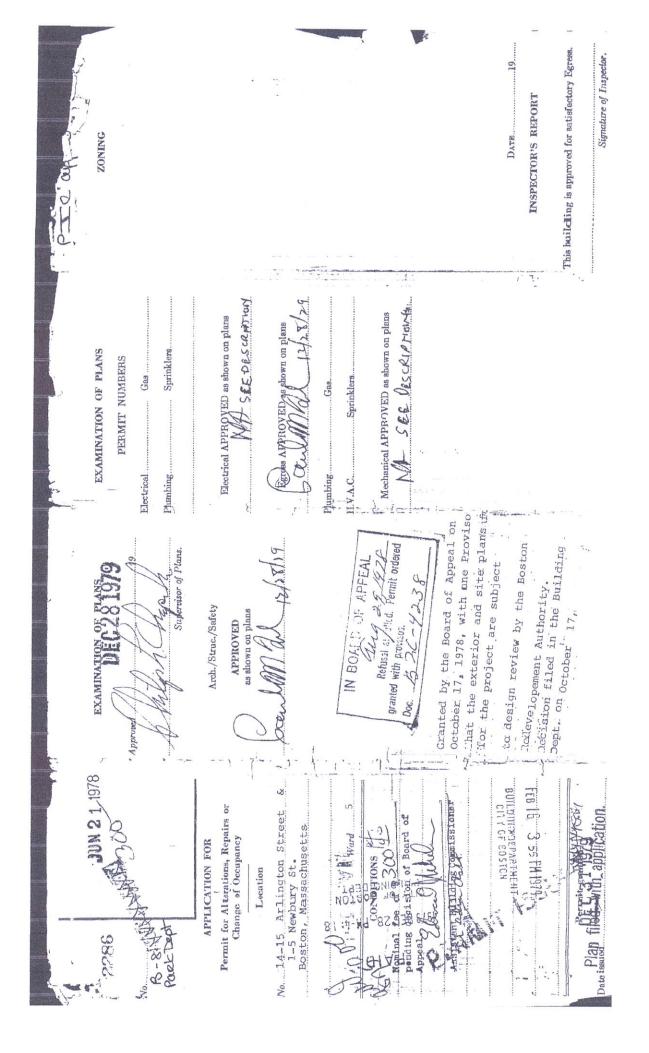

- Off-street loading was, and is still, a zoning requirement for the hotel, and was included in the 1978 Building Permit issued for the Carlton House and it was constructed. The hotel, then named Ritz Carlton, later demolished it around 1993 and began parking delivery trucks directly on the public right-of-way of the alley. It is unclear that a Building Permit was obtained for this work.
- That obstruction of free public passage prompted the beginning of a series of contentious interactions; some with abutters, some with authorities. The list of agreements, court orders, notices and letters from City agencies like the Public Improvements Commission, Housing Court, Director of Code Enforcement and the Building Department concerning the loading dock is voluminous and mostly ignored or forgotten by the hotel. In one example from about 10 years ago, the TAJ sued the City of Boston to block enforcement of a zoning violation determination. Also forgotten have been the many promises made by a series of managers and owners to not harm the neighborhood.
- In the continuing absence of adequate hotel support facilities, the above referenced problems persist to the present. We believe that fundamental re-planning and reconstruction of interior loading support spaces and service equipment are necessary for the hotel to conduct business efficiently, profitably, lawfully, respectfully and into the future. We stand ready to assist with that process.