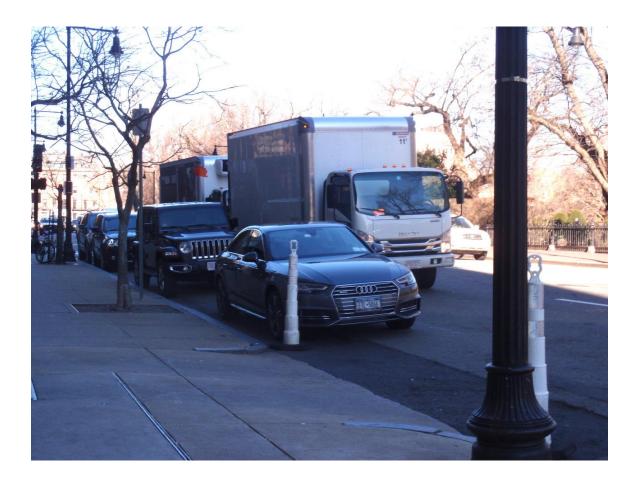

**Transportation** – We believe that the Project Notification Form does not adequately address the likely transportation impacts of the Taj Hotel renovation project in several key areas.

- Because it is an upscale hotel in a congested urban environment, many of the guests, diners, and meeting attendees at the Taj will arrive and depart the property by Transportation Network Companies (TNC, e.g. Uber and Lyft) vehicles, sometimes more than once a day. Operations by these companies are not called out in the PNF.
- Because of the change in primary hotel entrance from Arlington Street to Newbury Street, these vehicles are likely to be guided by their GPS systems to turn onto Newbury Street for pickup and drop off. They will then have to deal with at least the intersection of Newbury and Berkeley Street, already heavily congested in the afternoon, and possibly the intersection of Newbury and Clarendon Street, already heavily congested in the morning. We strongly encourage further study of both these intersections.
  - Valet parkers will have to deal with this section of Newbury Street

as well, yet there is no study of that impact on either of these intersections. Nor is there any study of the potential impact on Newbury Street traffic when the TNC drivers stand in a travel lane while waiting for a next assignment. Newbury Street is a tight two lanes and often plagued by double-parking under current circumstances. What will be the impact of these additional vehicles?

- Additionally, the document doesn't study how short-term curb space on Arlington Street that is currently devoted to hotel operations should be used. Possibilities include a loading zone that could remove some hotel deliveries from the alley where they block residents as well as emergency vehicles. Improper curb management with little enforcement has historically led to double parking and subsequent lane blockages on Arlington Street; this is an opportunity to improve that situation.
- We believe that it is critical that the applicant focus not primarily on the impacts of the number of additional hotel rooms, but also on those caused by the increase in restaurant occupancy and by the change in the entrance location, as well as the impacts of the substantial and rising use of TNC vehicles. Getting this wrong can make difficult traffic situations even worse, to the detriment of the neighborhood and of those who will use the hotel.