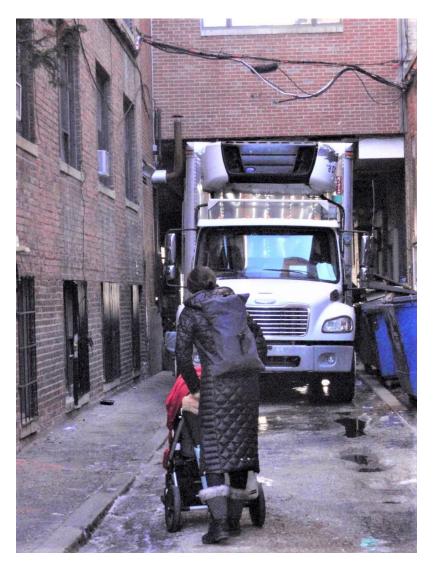

| 4/16/2019 | Anddie | Chan-Patera | ACP Design Studio | Oppose | My main is the Obstruction of Alley 437- Residents and businesses abutting alley       |
|-----------|--------|-------------|-------------------|--------|----------------------------------------------------------------------------------------|
|           |        |             | LLC               |        | 437 in the Back Bay have for the past 30 years lived with concerns over life           |
|           |        |             |                   |        | safety, absence of orderly passage, obstruction of access to their houses and          |
|           |        |             |                   |        | businesses and risk of fire resulting from restrictions on clear access by             |
|           |        |             |                   |        | emergency responders. This includes about 100 families on Commonwealth Ave.            |
|           |        |             |                   |        | and an equal number of businesses on Newbury Street. These problems largely            |
|           |        |             |                   |        | are due to ongoing obstruction of the alley by delivery and trash trucks servicing     |
|           |        |             |                   |        | the Taj Hotel While not created by the current owners, we had been hopeful that        |
|           |        |             |                   |        | the current renovation and expansion plan would create a forum to resolve, or at       |
|           |        |             |                   |        | least ameliorate, these issues. Thus far, that has not been the case. • The hotel      |
|           |        |             |                   |        | uses a public way (alley 437 between Newbury Street and Commonwealth                   |
|           |        |             |                   |        | Avenue) for most of their trash pick-ups and deliveries. This alley is barely wide     |
|           |        |             |                   |        | enough for a single truck, and the 36" wide sidewalks usually are blocked with         |
|           |        |             |                   |        | hotel maintenance equipment stored there. As a result, public access to the            |
|           |        |             |                   |        | alley, both vehicular and pedestrian, often is prohibited. This situation would not    |
|           |        |             |                   |        | occur if the hotel had retained the off-street loading area that was created as        |
|           |        |             |                   |        | part of the 1980s hotel expansion into the Carlton House building. $\cdot$ Off-street  |
|           |        |             |                   |        | loading was, and is still, a zoning requirement for the hotel, and was included in     |
|           |        |             |                   |        | the 1978 Building Permit issued for the Carlton House and it was constructed.          |
|           |        |             |                   |        | The hotel, then named Ritz Carlton, later demolished it around 1993.and began          |
|           |        |             |                   |        | parking delivery trucks directly on the public right-of-way of the alley. It is        |
|           |        |             |                   |        | unclear that a Building Permit was obtained for this work. $\cdot$ That obstruction of |
|           |        |             |                   |        | free public passage prompted the beginning of a series of contentious                  |
|           |        |             |                   |        | interactions; some with abutters, some with authorities. The list of agreements,       |
|           |        |             |                   |        | court orders, notices and letters from City agencies like the Public Improvements      |
|           |        |             |                   |        | Commission, Housing Court, Director of Code Enforcement and the Building               |
|           |        |             |                   |        | Department concerning the loading dock is voluminous and mostly ignored or             |
|           |        |             |                   |        | forgotten by the hotel. In one example from about 10 years ago, the TAJ sued           |
|           |        |             |                   |        | the City of Boston to block enforcement of a zoning violation determination. Also      |
|           |        |             |                   |        | forgotten have been the many promises made by a series of managers and                 |
|           |        |             |                   |        | owners to not harm the neighborhood.<br>$\cdot$ In the continuing absence of adequate  |
|           |        |             |                   |        | hotel support facilities, the above referenced problems persist to the present.        |
|           |        |             |                   |        | We believe that fundamental re-planning and reconstruction of interior loading         |

**Obstruction of Alley 437**- Residents and businesses abutting alley 437 in the Back Bay have for the past 30 years lived with concerns over life safety, absence of orderly passage, obstruction of access to their houses and businesses and risk of fire resulting from restrictions on clear access by emergency responders. This includes about 100 families on Commonwealth Ave. and an equal number of businesses on Newbury Street. These problems largely are due to ongoing obstruction of the alley by delivery and trash trucks servicing the Taj Hotel. While not created by the current owners, we had been hopeful that the current renovation and expansion plan would create a forum to resolve, or at least ameliorate, these issues. Thus far, that has not been the case.

• The hotel uses a public way (alley 437 between Newbury Street and Commonwealth Avenue) for most of their trash pick-ups and deliveries. This alley is barely wide enough for a single truck, and the 36" wide sidewalks usually are blocked with hotel

maintenance equipment stored there. As a result, public access to the alley, both vehicular and pedestrian, often is prohibited. This situation would not occur if the hotel had retained the off-street loading area that was created as part of the 1980s hotel expansion into the Carlton House building.