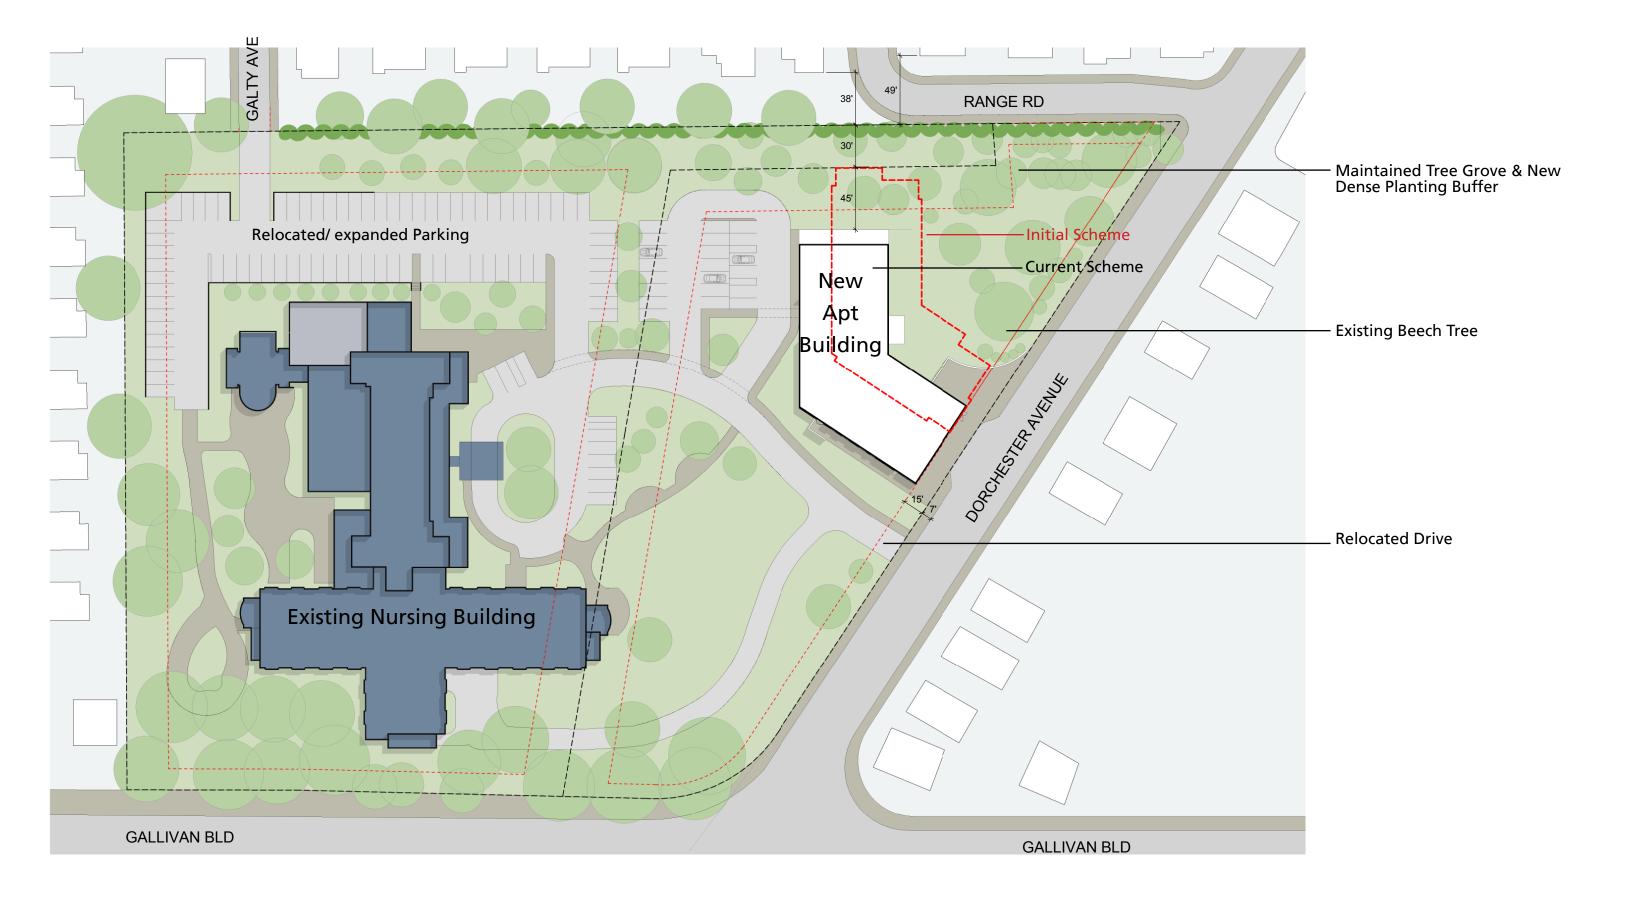

## **Responsive Design Changes**

- Moved building 50' further from Range and Barna Roads
- Reduced building to 2 stories facing Range Road (stepping up to 3 stories)
- Reconfigured apartment parking to face away from Range Road
- Incorporated exterior design comments from neighbors
- Eliminated all 3 BR apartments
- Removed all balconies
- Removed floor-to-ceiling windows facing Range Road
- Removed full glass walls on ground floor facing Dorchester Ave.
- Added numerous plantings and trees throughout lot
- Replaced the chain link fence and Galty Ave. gate

## **Neighborhood Benefits of Harmon Apartments**

- Preserved large open space at TBH
- Improved landscaping along border area
- Provided new fencing and gate
- Removed Cotting Building allowing better views, especially from Alicia Road
- Expanded landscaped border along Barna Road and Galty Ave.
- Improved sidewalk and landscaping along Dorchester Avenue
- Committed to better clear sidewalks along Range Road