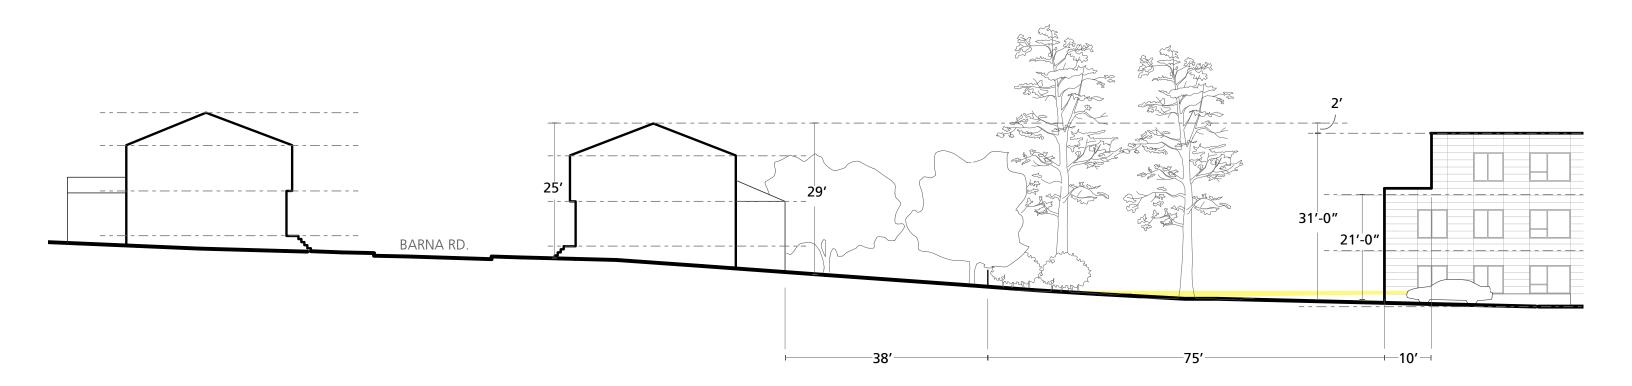

## **Responsive Design Changes**

- Moved building 50' further from Range and Barna Roads
- Reduced building to 2 stories facing Range Road (stepping up to 3 stories)
- Reconfigured apartment parking to face away from Range Road
- Incorporated exterior design comments from neighbors
- Eliminated all 3 BR apartments
- Removed all balconies
- Removed floor-to-ceiling windows facing Range Road
- Removed full glass walls on ground floor facing Dorchester Ave.
- Added numerous plantings and trees throughout lot
- Replaced the chain link fence and Galty Ave. gate

## **Neighborhood Benefits of Harmon Apartments**

- Preserved large open space at TBH
- Improved landscaping along border area
- Provided new fencing and gate
- Removed Cotting Building allowing better views, especially from Alicia Road
- Expanded landscaped border along Barna Road and Galty Ave.
- Improved sidewalk and landscaping along Dorchester Avenue
- Committed to better clear sidewalks along Range Road