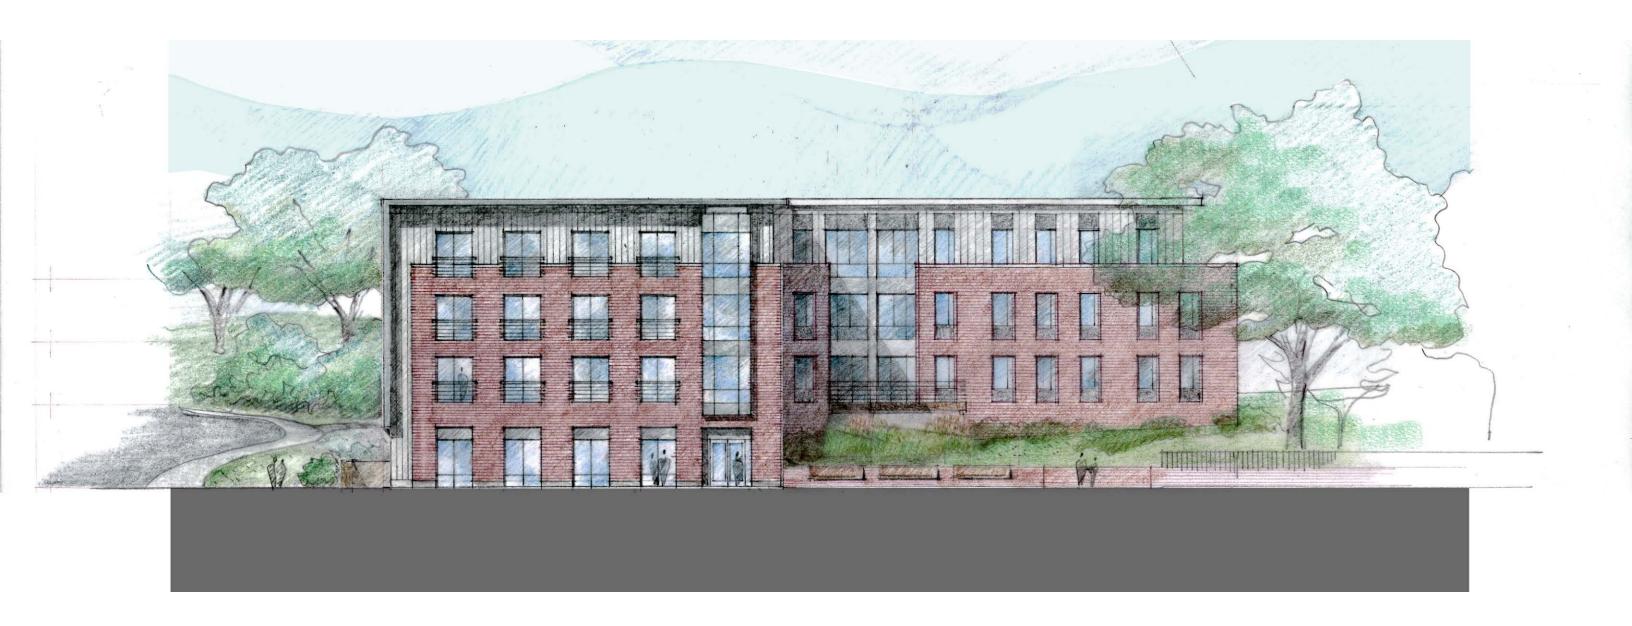

## **Responsive Design Changes**

- Moved building 50' further from Range and Barna Roads
- Reduced building to 2 stories facing Range Road (stepping up to 3 stories)
- Reconfigured apartment parking to face away from Range Road
- Incorporated exterior design comments from neighbors
- Eliminated all 3 BR apartments
- Removed all balconies
- Removed floor-to-ceiling windows facing Range Road
- Removed full glass walls on ground floor facing Dorchester Ave.
- Added numerous plantings and trees throughout lot
- Replaced the chain link fence and Galty Ave. gate