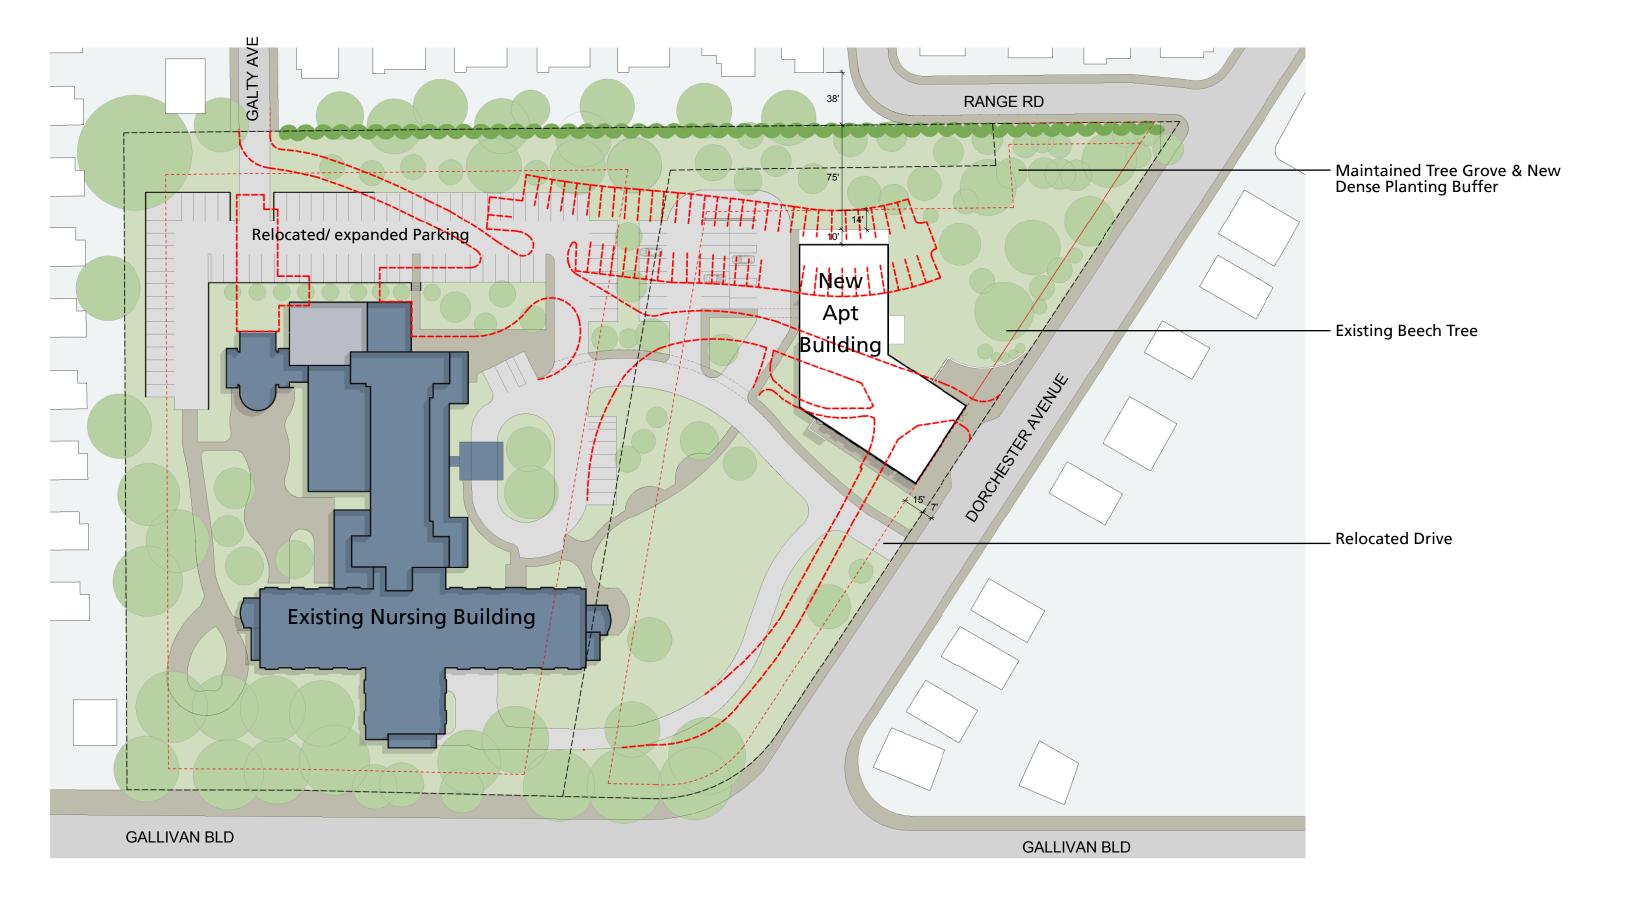

## **Responsive Design Changes**

- Moved building 50' further from Range and Barna Roads
- Reduced building to 2 stories facing Range Road (stepping up to 3 stories)
- Reconfigured apartment parking to face away from Range Road
- Incorporated exterior design comments from neighbors
- Eliminated all 3 BR apartments
- Removed all balconies
- Removed floor-to-ceiling windows facing Range Road
- Removed full glass walls on ground floor facing Dorchester Ave.
- Added numerous plantings and trees throughout lot
- Replaced the chain link fence and Galty Ave. gate

## **Neighborhood Benefits of Harmon Apartments**

- Preserved large open space at TBH
- Improved landscaping along border area
- Provided new fencing and gate
- Removed Cotting Building allowing better views, especially from Alicia Road
- Expanded landscaped border along Barna Road and Galty Ave.
- Improved sidewalk and landscaping along Dorchester Avenue
- Committed to better clear sidewalks along Range Road