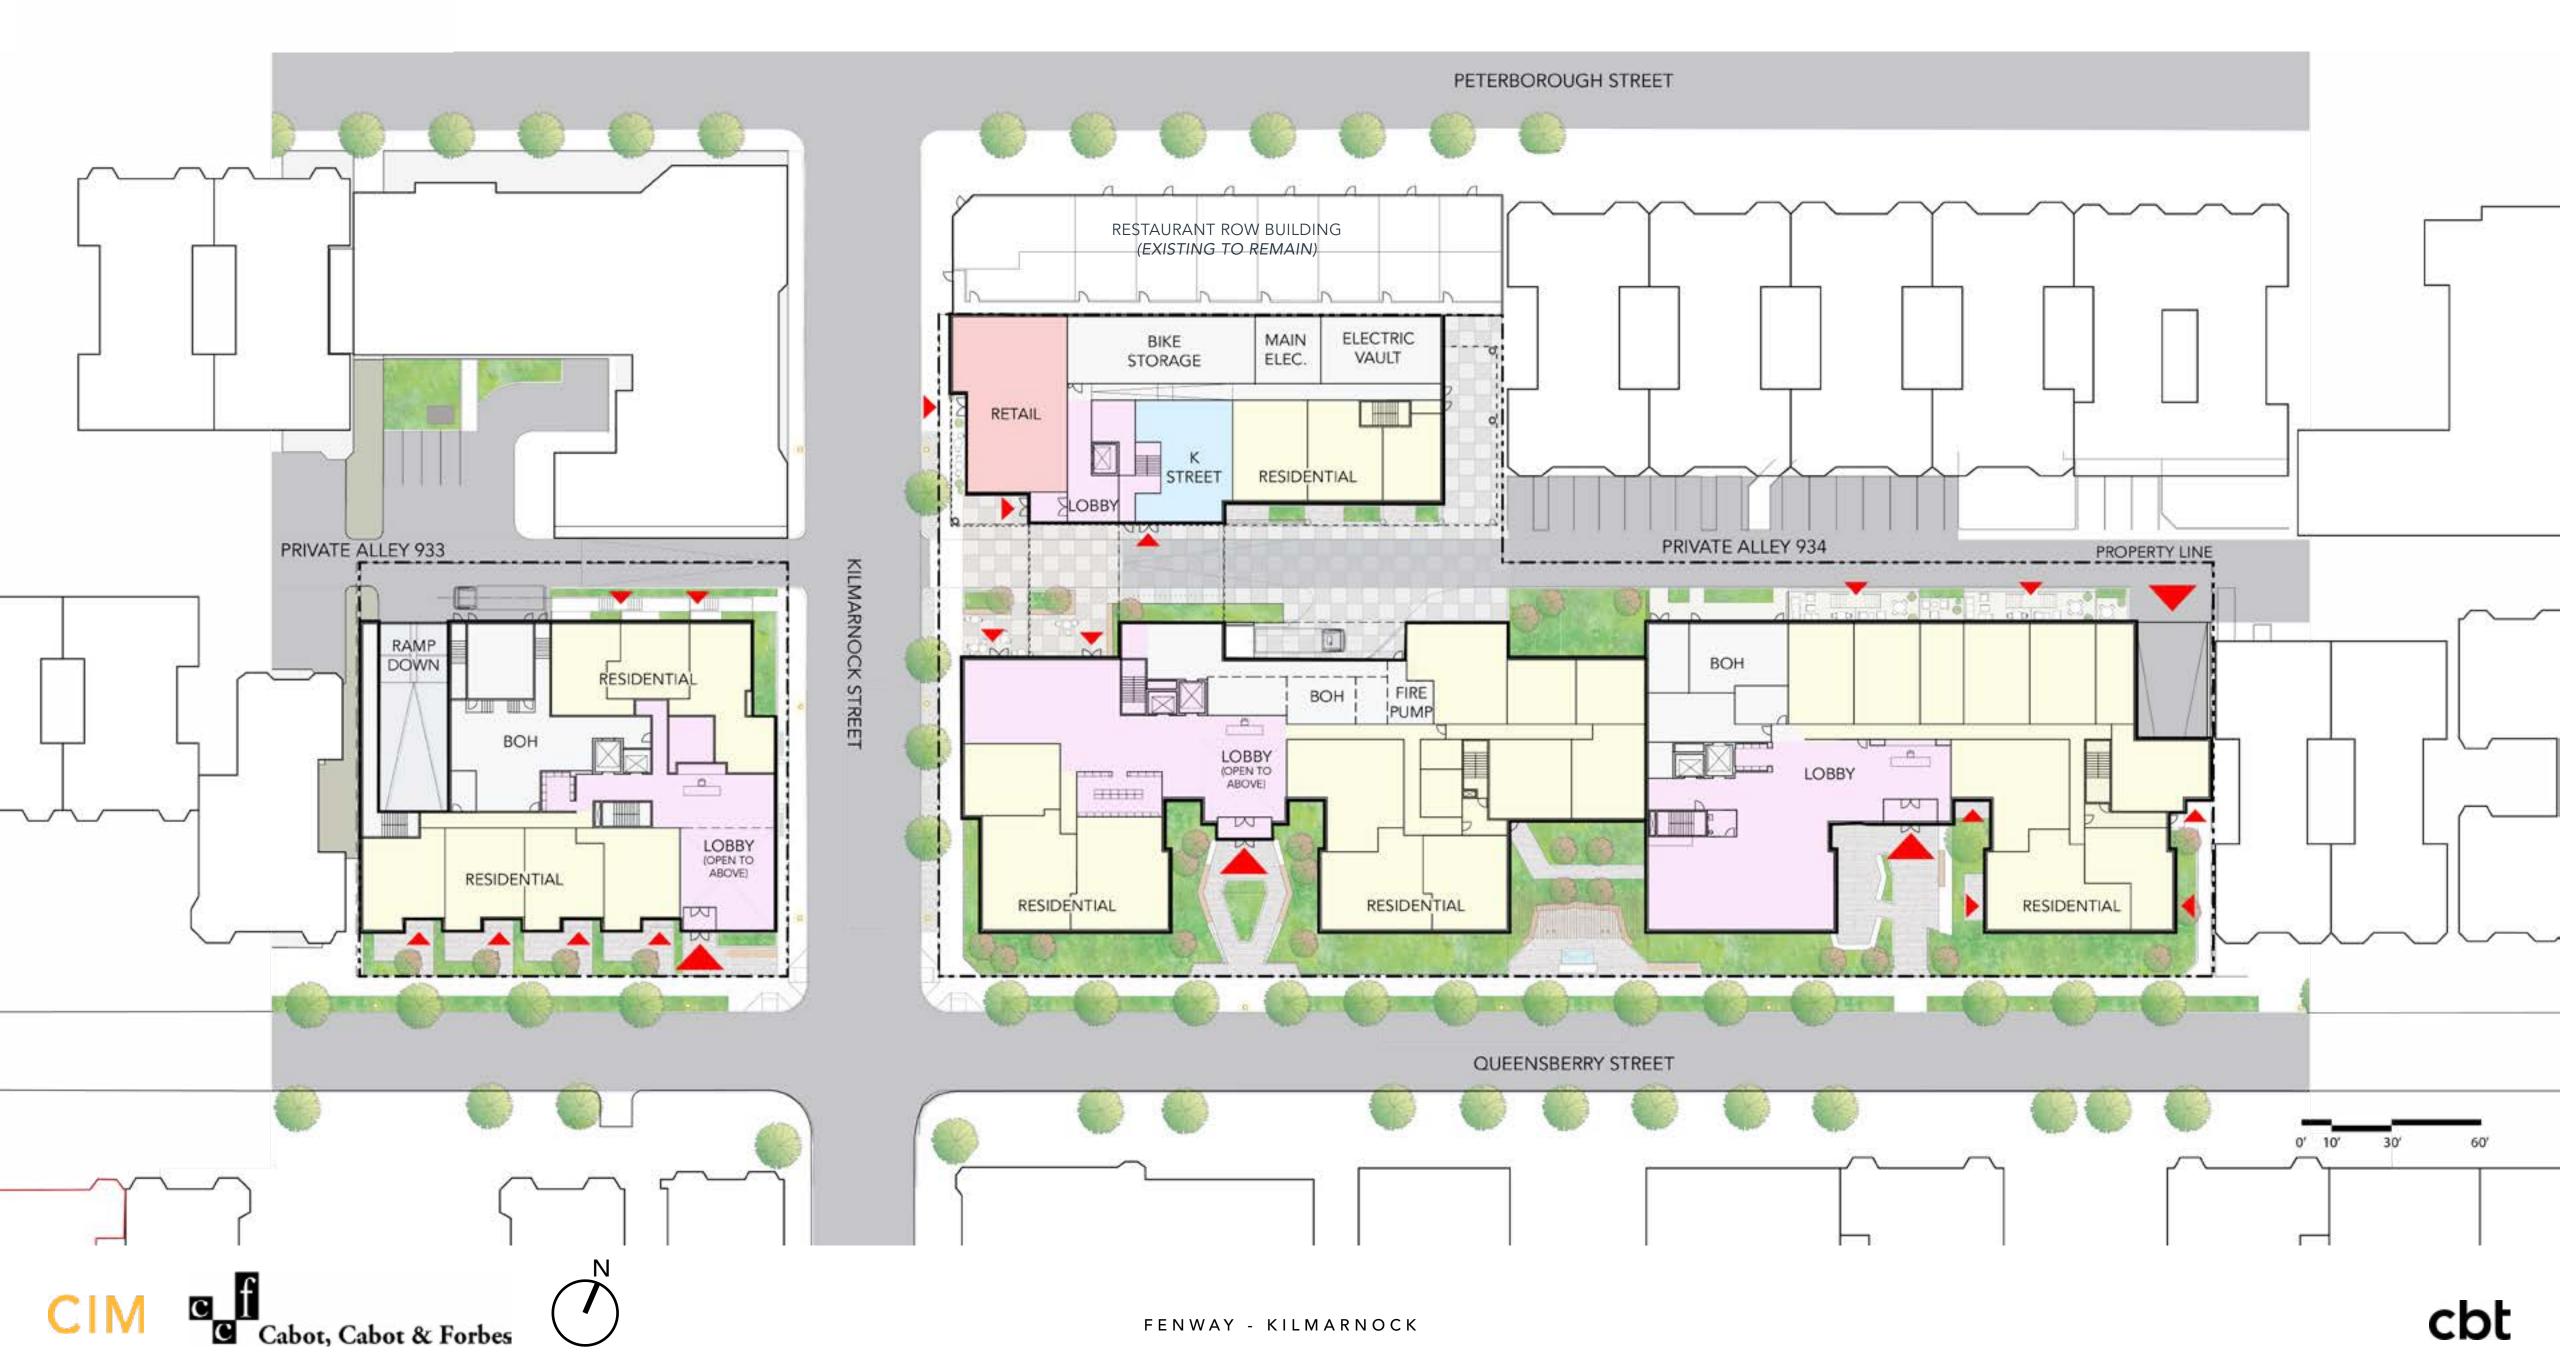

# 60 Kilmarnock Street

BPDA Board Meeting

January 17, 2019









- 37 on-site IDP units
- \$100,000 to Ramler Park



 Permanent retail and building management jobs



- \$20,000 to Operation PEACE
- \$10,000 to Fenway Community Center





### **Context Photos**

















# **Site Photos**























FENWAY - KILMARNOCK







#### **Ground Floor Plan**



# **Typical Section**









**←**195′

Boylston Height

### Queensbury/Kilmarnock Elevation



















KILMARNOCK STREET



cbt









#### **BUILDING 1 - COURTYARD**

HALVORSON DESIGN PARTNERSHIP



















#### **Community Benefits**

- \$6,000,000 towards Newcastle/Saranac
- 37 onsite **IDP units**
- K Street interim location during construction and long-term lease within completed project
- Improvements to Kilmarnock and Queensberry streetscapes
- Improvements to alleyways
- Financial contribution towards Ramler Park
- Financial contribution towards **Operation P.E.A.C.E.**
- Financial contribution towards Fenway Community Center
- 500 new construction **jobs** and multiple permanent property management and retail **jobs** onsite









- 37 on-site IDP units
-