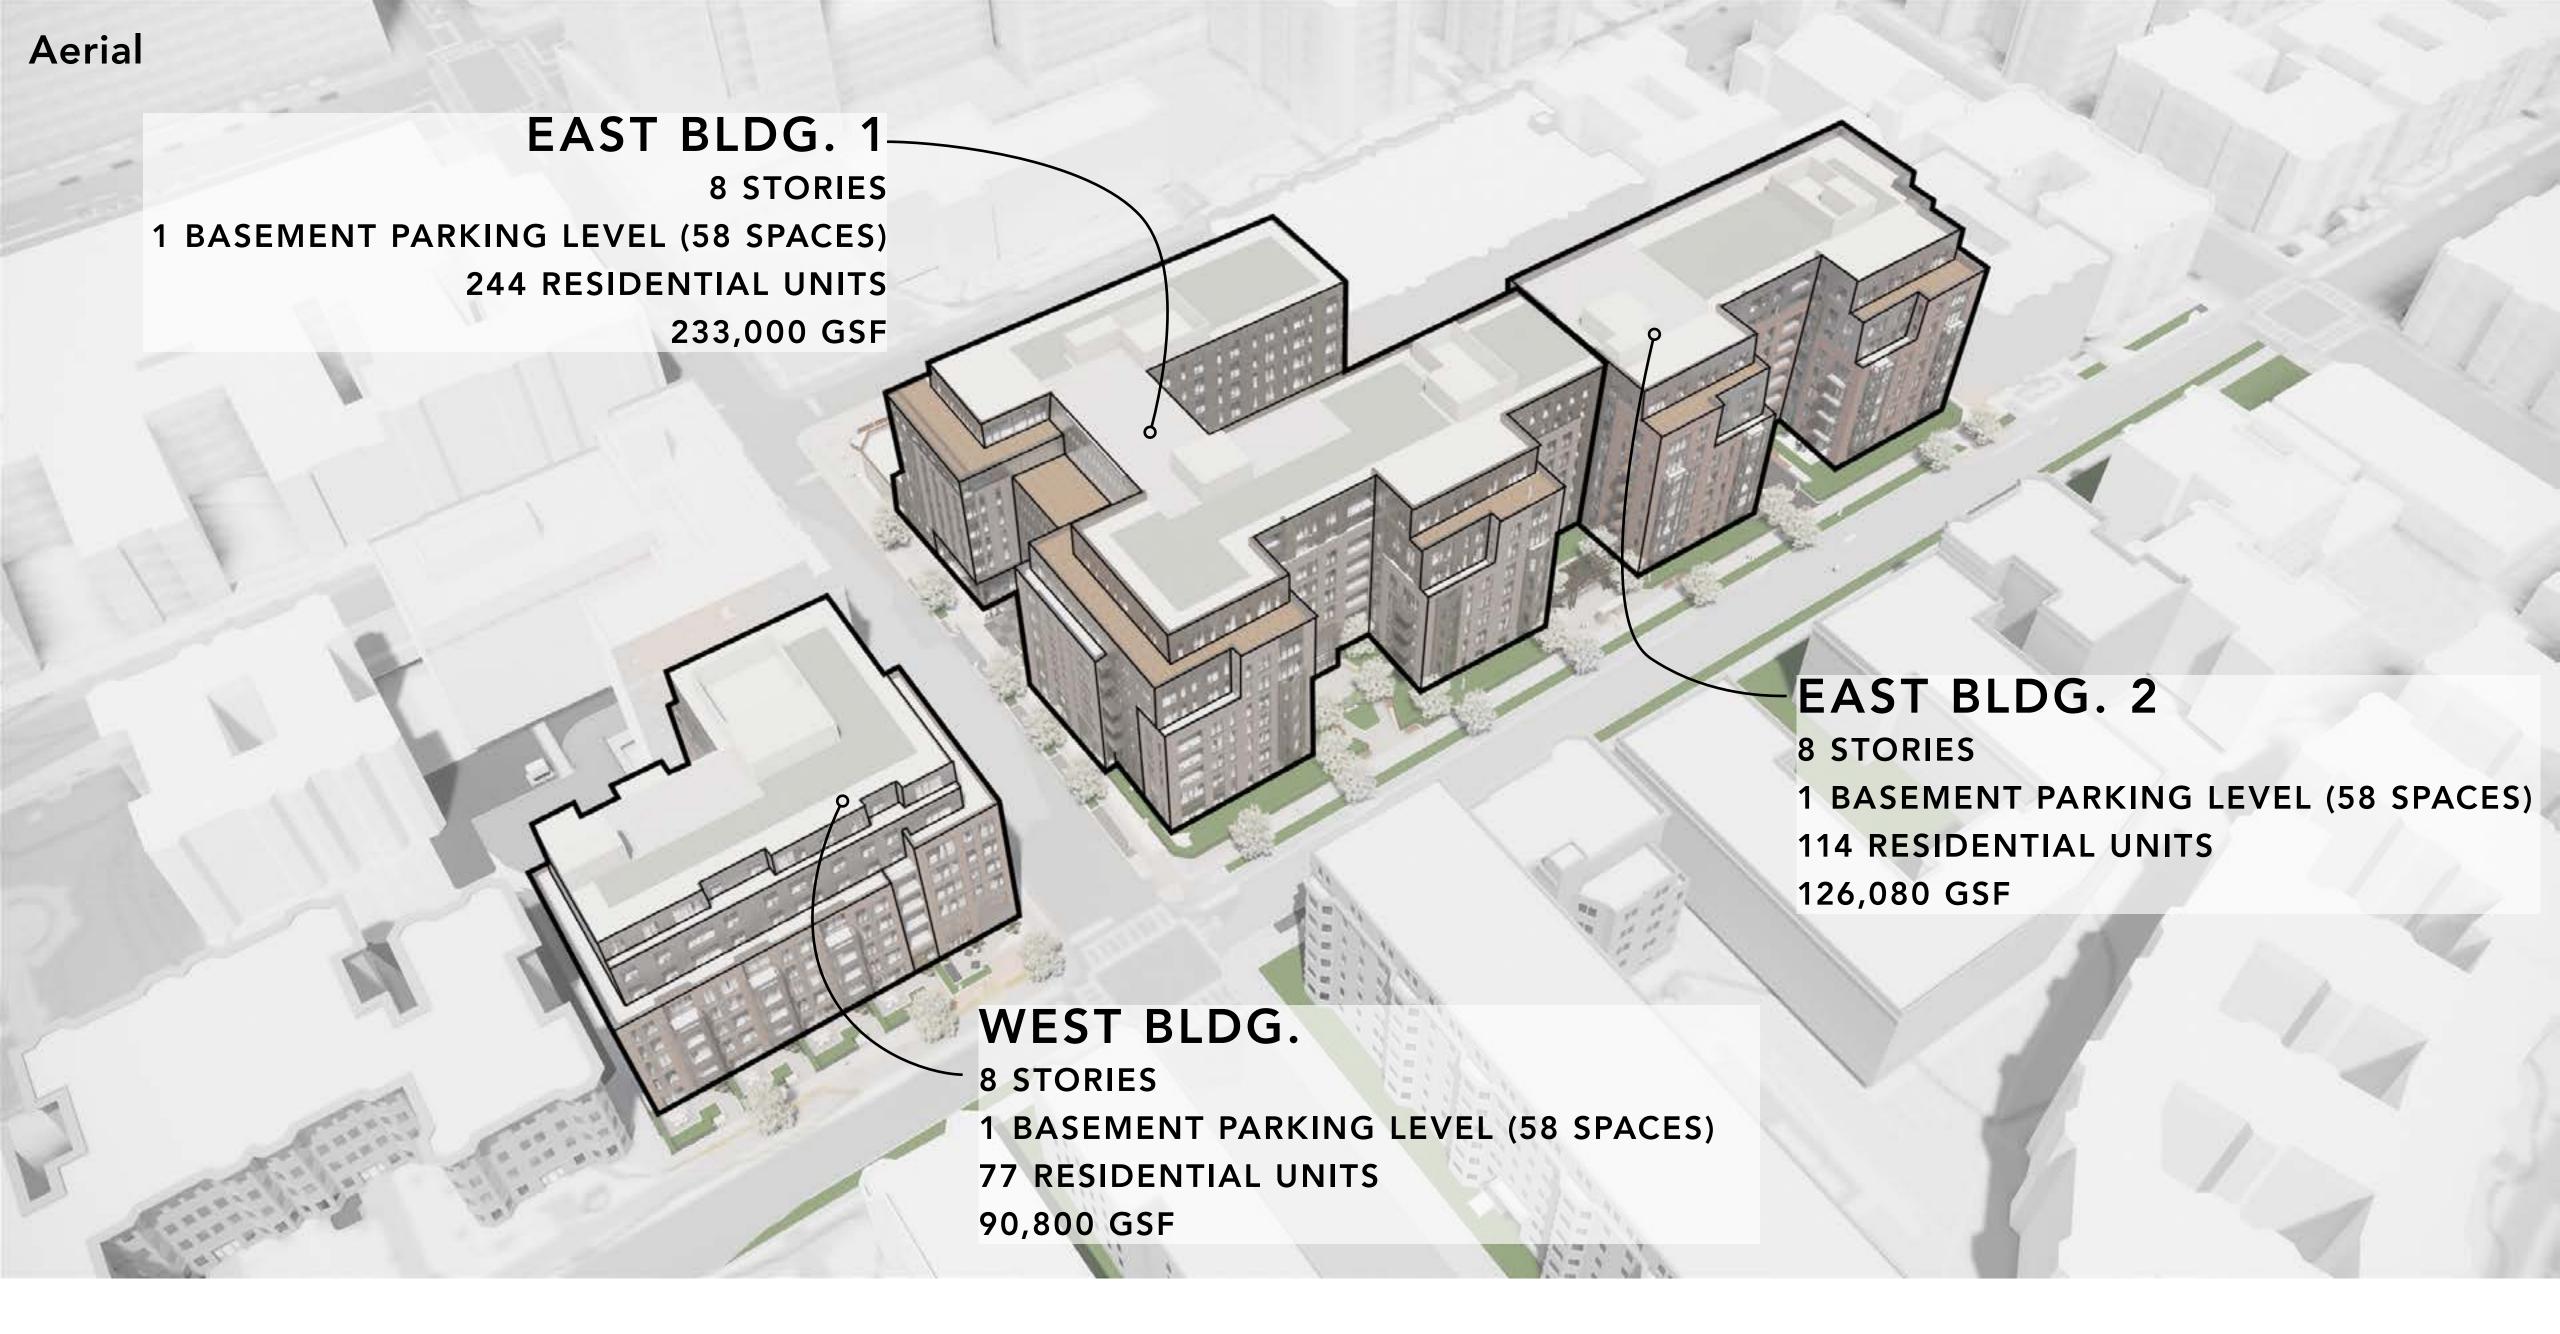

# 60 Kilmarnock Street

BPDA Board Meeting

January 17, 2019

- 37 on-site IDP units
- \$100,000 to Ramler Park

 Permanent retail and building management jobs

- \$20,000 to Operation PEACE
- \$10,000 to Fenway Community Center

#### **Community Benefits**

- \$6,000,000 towards Newcastle/Saranac
- 37 onsite **IDP units**
- K Street interim location during construction and long-term lease within completed project
- Improvements to Kilmarnock and Queensberry streetscapes
- Improvements to alleyways
- Financial contribution towards Ramler Park
- Financial contribution towards **Operation P.E.A.C.E.**
- Financial contribution towards Fenway Community Center
- 500 new construction **jobs** and multiple permanent property management and retail **jobs** onsite

- 37 on-site IDP units
- \$100,000 to Ramler Park

 Permanent retail and building management jobs

- \$20,000 to Operation PEACE
- \$10,000 to Fenway Community Center