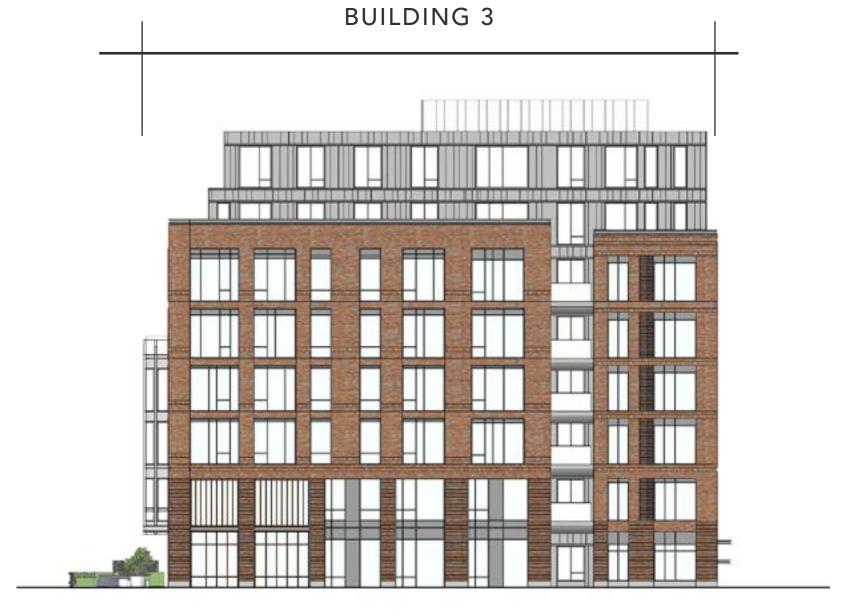

# 60 Kilmarnock Street

BPDA Board Meeting

January 17, 2019









- 37 on-site IDP units
- \$100,000 to Ramler Park



 Permanent retail and building management jobs



- \$20,000 to Operation PEACE
- \$10,000 to Fenway Community Center





### **Context Photos**

















# **Site Photos**























FENWAY - KILMARNOCK







#### **Ground Floor Plan**



# **Typical Section**









**←**195′

Boylston Height

### Queensbury/Kilmarnock Elevation



















KILMARNOCK STREET



cbt









#### **BUILDING 1 - COURTYARD**

HALVORSON DESIGN PARTNERSHIP



















#### **Community Benefits**

- \$6,000,000 towards Newcastle/Saranac
- 37 onsite **IDP units**
- K Street interim location during construction and long-term lease within completed project
- Improvements to Kilmarnock and Queensberry streetscapes
- Improvements to alleyways
- Financial contribution towards Ramler Park
- Financial contribution towards **Operation P.E.A.C.E.**
- Financial contribution towards Fenway Community Center
- 500 new construction **jobs** and multiple permanent property management and retail **jobs** onsite









- 37 on-site IDP units
- \$100,000 to Ramler Park



 Permanent retail and building management jobs



- \$20,000 to Operation PEACE
- \$1