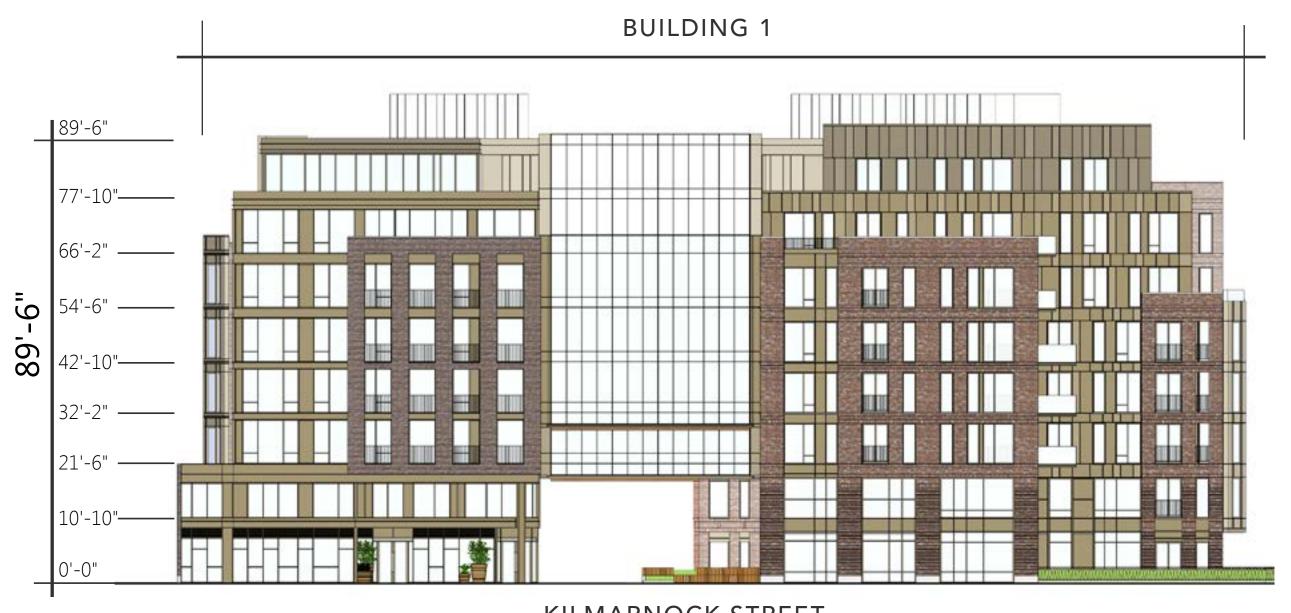

# 60 Kilmarnock Street

BPDA Board Meeting

January 17, 2019









- 37 on-site IDP units
- \$100,000 to Ramler Park



 Permanent retail and building management jobs



- \$20,000 to Operation PEACE
- \$10,000 to Fenway Community Center





### **Context Photos**

















# **Site Photos**























FENWAY - KILMARNOCK







#### **Ground Floor Plan**



# **Typical Section**









**←**195′

Boylston Height

### Queensbury/Kilmarnock Elevation



















KILMARNOCK STREET



cbt









#### **BUILDING 1 - COURTYARD**

HALVORSON DESIGN PARTNERSHIP



















#### **Community Benefits**

- \$6,000,000 towards Newcastle/Saranac
- 37 onsite **IDP units**
- K Street interim location during construction and long-term lease within completed project
- Improvements to Kilmarnock and Queensberry streetscapes
- Improvements to alleyways
- Financial contribution towards Ramler Park
- Financial contribution towards **Operation P.E.A.C.E.**
- Financial contribution towards Fenway Community Center
- 500 new construction **jobs** and multiple permanent property management and retail **jobs** onsite









- 37 on-site IDP units
- \$100,000 to Ramler Park



 Permanent retail and building management jobs



- \$20,000 to Operati