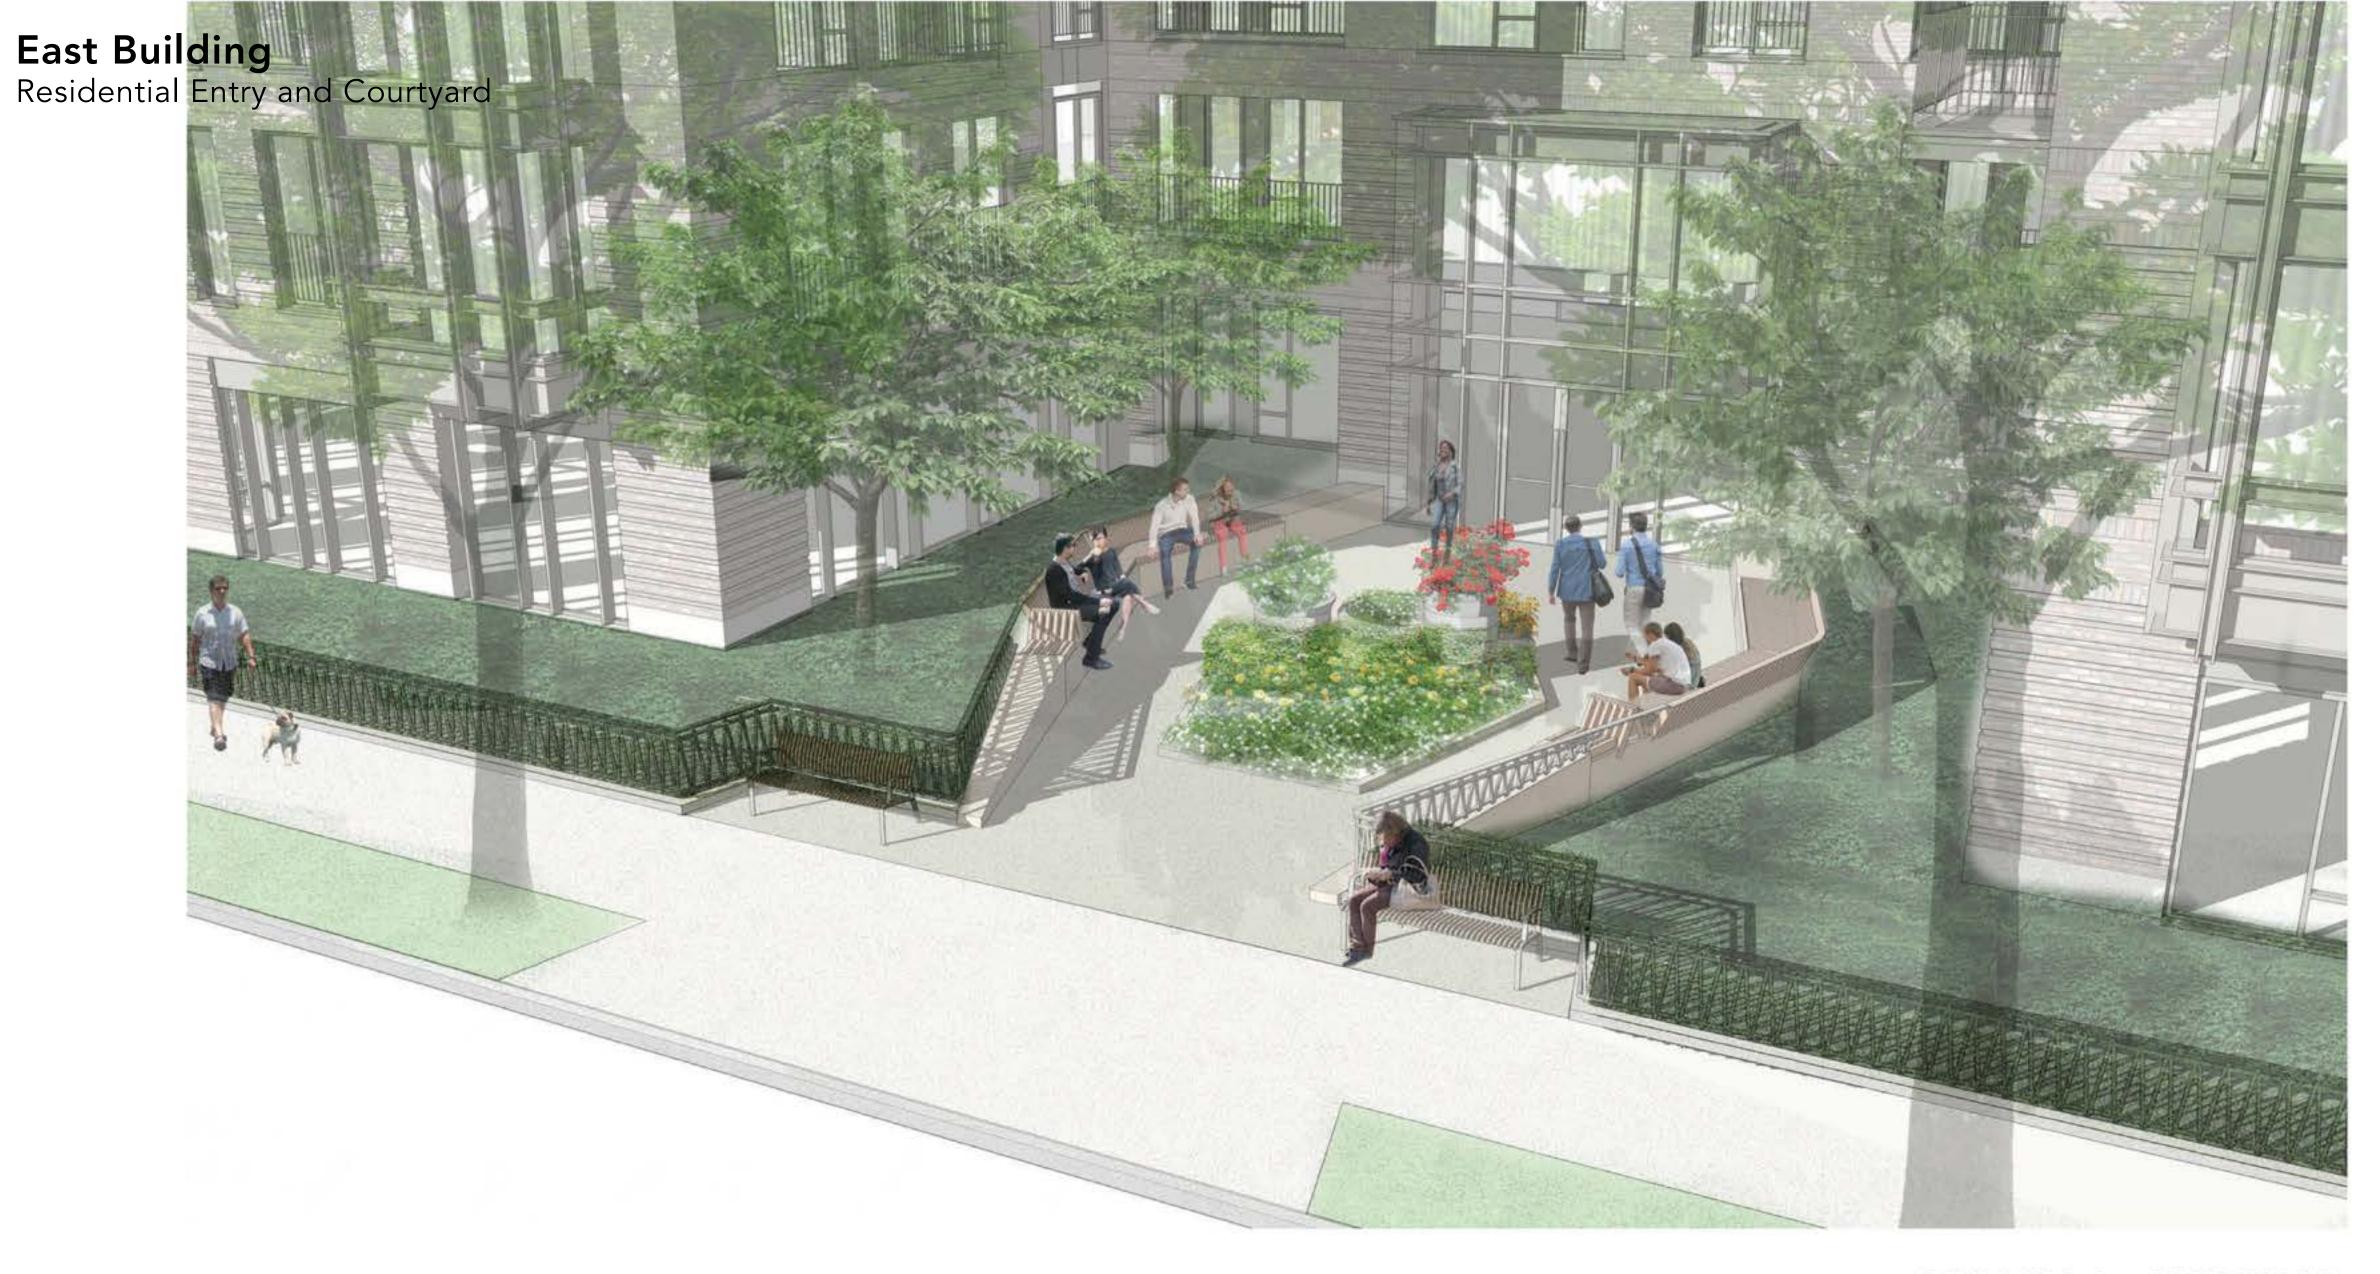

# 60 Kilmarnock Street

BPDA Board Meeting

January 17, 2019









- 37 on-site IDP units
- \$100,000 to Ramler Park



 Permanent retail and building management jobs



- \$20,000 to Operation PEACE
- \$10,000 to Fenway Community Center





### **Context Photos**

















# **Site Photos**























FENWAY - KILMARNOCK







#### **Ground Floor Plan**



# **Typical Section**









**←**195′

Boylston Height

### Queensbury/Kilmarnock Elevation



















KILMARNOCK STREET



cbt









#### **BUILDING 1 - COURTYARD**

HALVORSON DESIGN PARTNERSHIP



















#### **Community Benefits**

- \$6,000,000 towards Newcastle/Saranac
- 37 onsite **IDP units**
- K Street interim location during construction and long-term lease within completed project
- Improvements to Kilmarnock and Queensberry streetscapes
- Improvements to alleyways
- Financial contribution towards Ramler Park
- Financial contribution towards **Operation P.E.A.C.E.**
- Financial contribution towards Fenway Community Center
- 500 new construction **jobs** and multiple permanent property management and retail **jobs** onsite









- 37 on-site IDP units
- \$100,000 to Ramler Park



 Permanent retail and building management jobs



- \$20,000 to Operation PEACE
- \$10,000 to Fenway Community Center