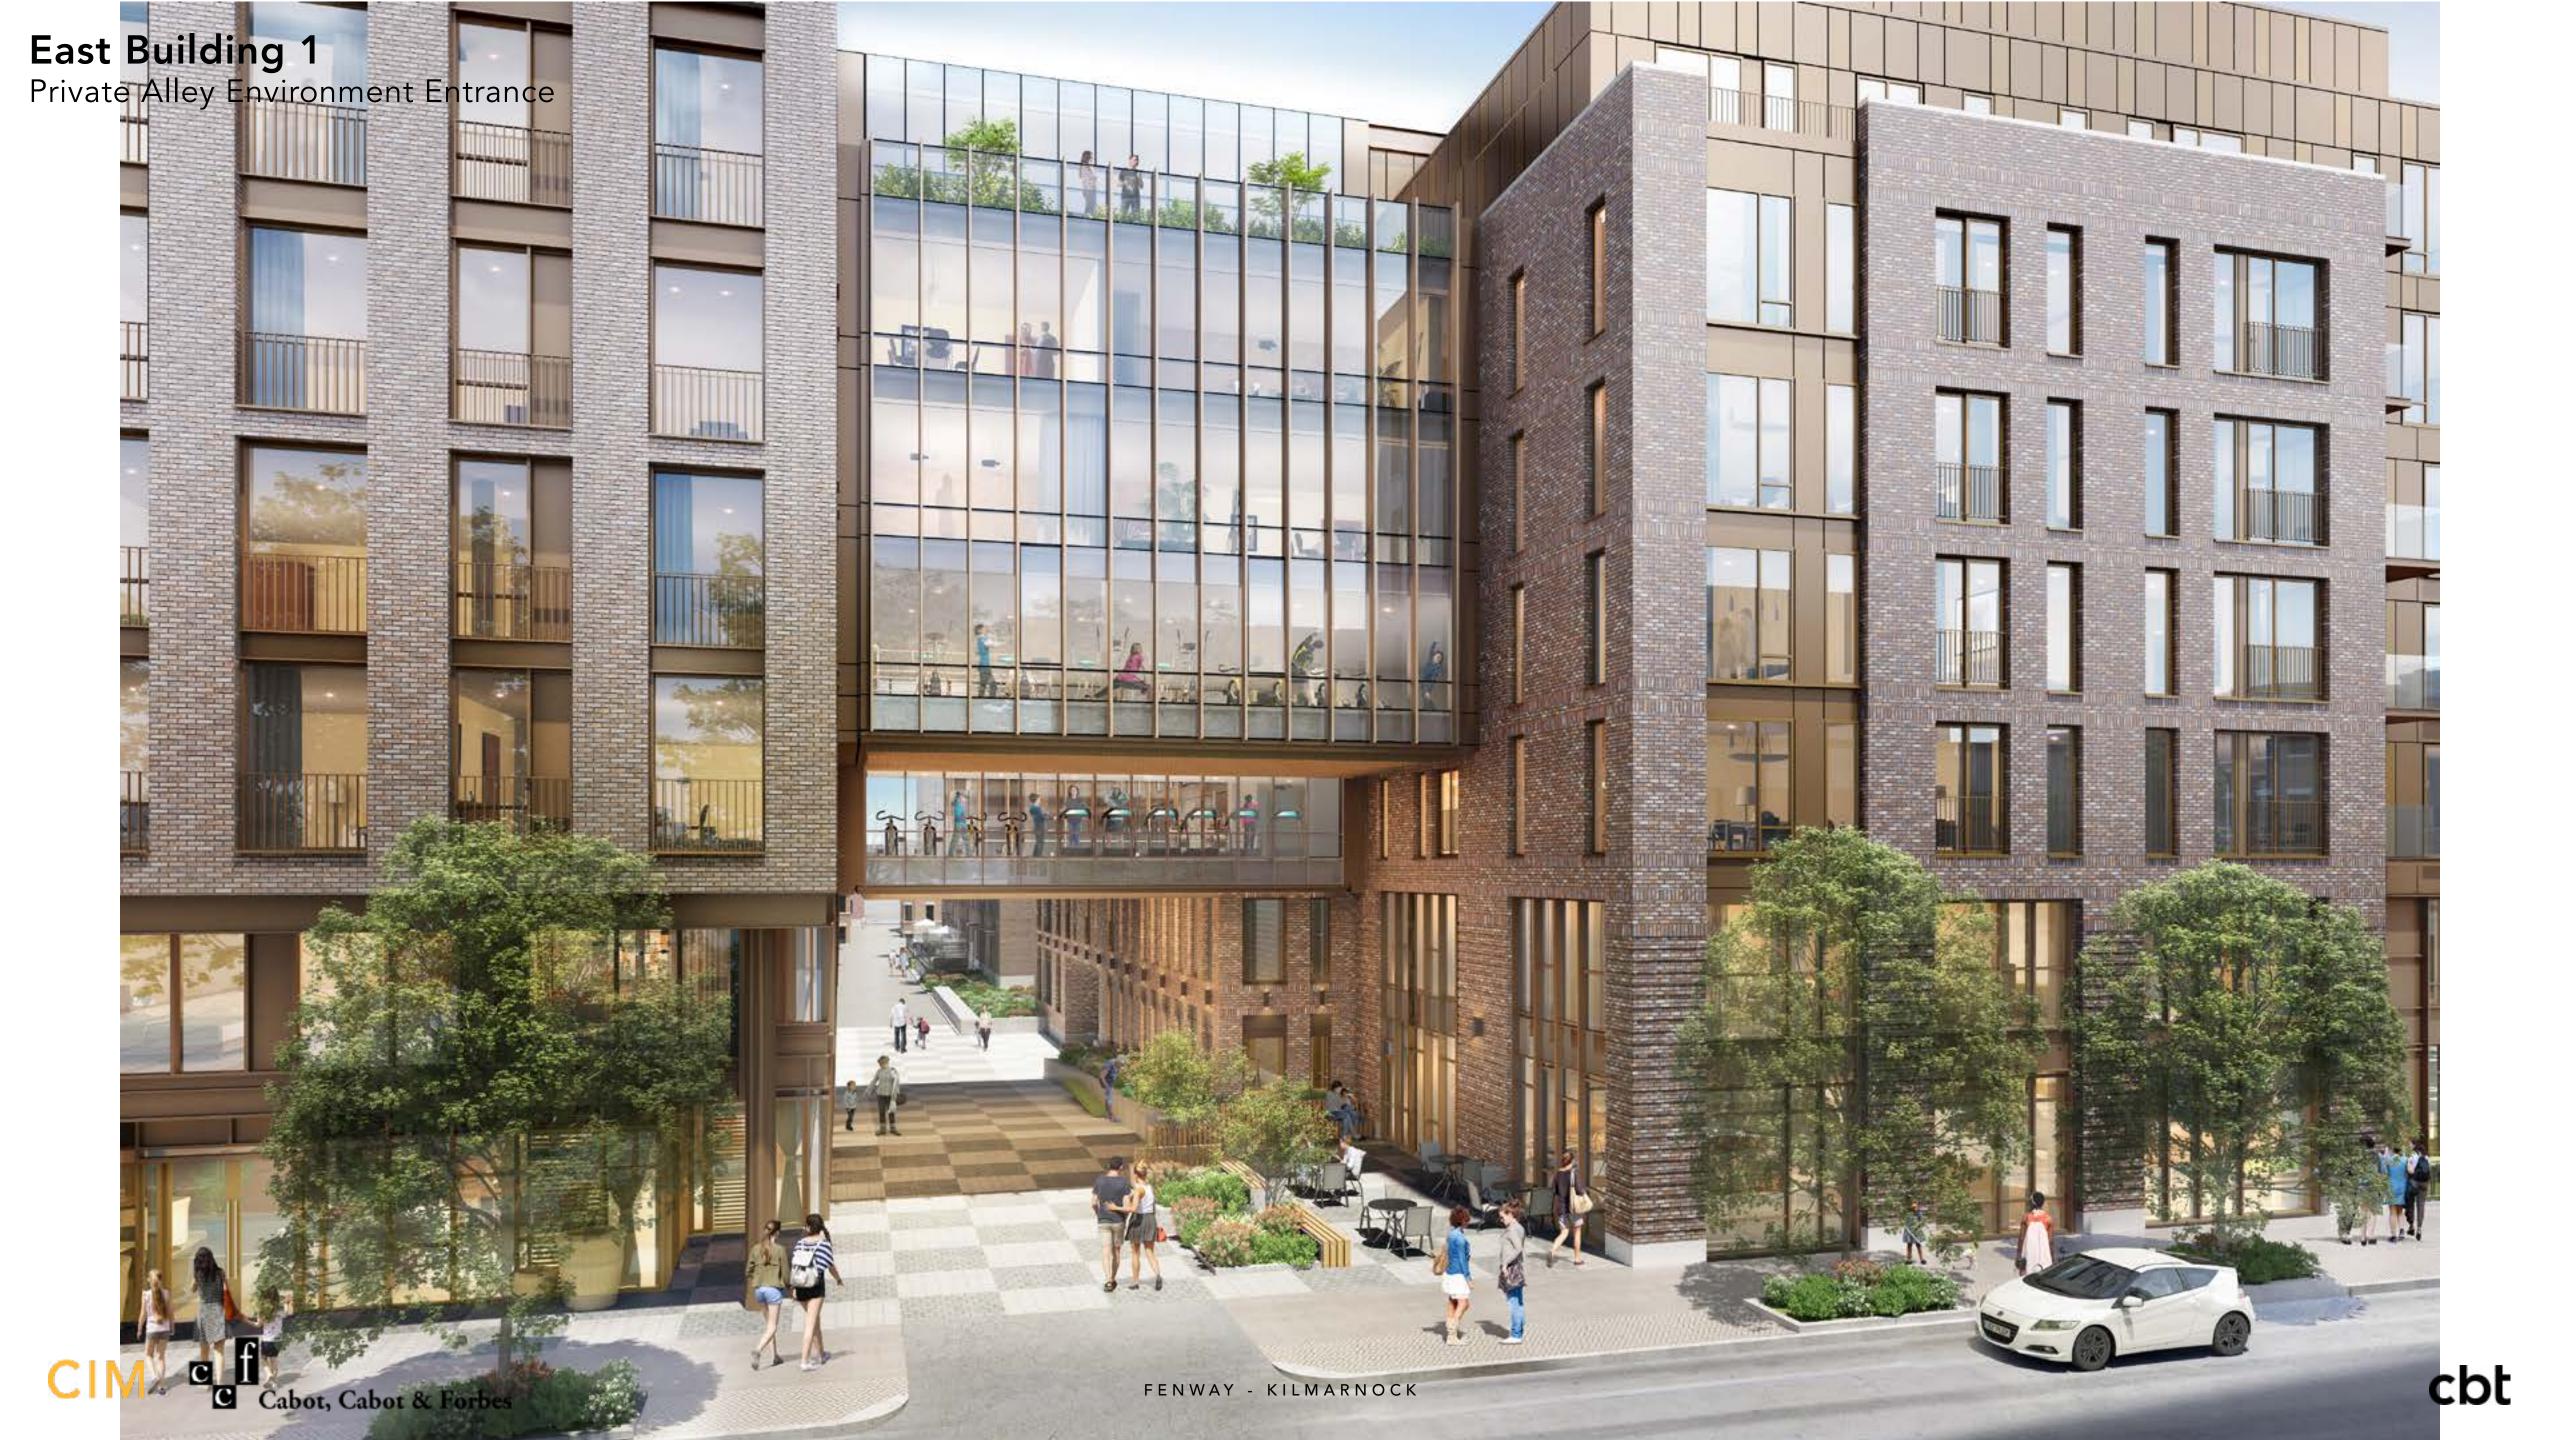

# 60 Kilmarnock Street

BPDA Board Meeting

January 17, 2019









- 37 on-site IDP units
- \$100,000 to Ramler Park



 Permanent retail and building management jobs



- \$20,000 to Operation PEACE
- \$10,000 to Fenway Community Center





### **Context Photos**

















# **Site Photos**























FENWAY - KILMARNOCK







#### **Ground Floor Plan**



# **Typical Section**









**←**195′

Boylston Height

### Queensbury/Kilmarnock Elevation



















KILMARNOCK STREET



cbt









#### **BUILDING 1 - COURTYARD**

HALVORSON DESIGN PARTNERSHIP



















#### **Community Benefits**

- \$6,000,000 towards Newcastle/Saranac
- 37 onsite **IDP units**
- K Street interim location during construction and long-term lease within completed project
- Improvements to Kilmarnock and Queensberry streetscapes
- Improvements to alleyways
- Financial contribution towards Ramler Park
- Financial contribution towards **Operation P.E.A.C.E.**
- Financial contribution towards Fenway Community Center
- 500 new construction **jobs** and multiple permanent property management and retail **jobs** onsite









- 37 on-site IDP units
- \$100,000 to Ramler Park



 Permanent retail and building management jobs



- \$20,000 to Operation PEACE
- \$10,000 to Fenway Community Center