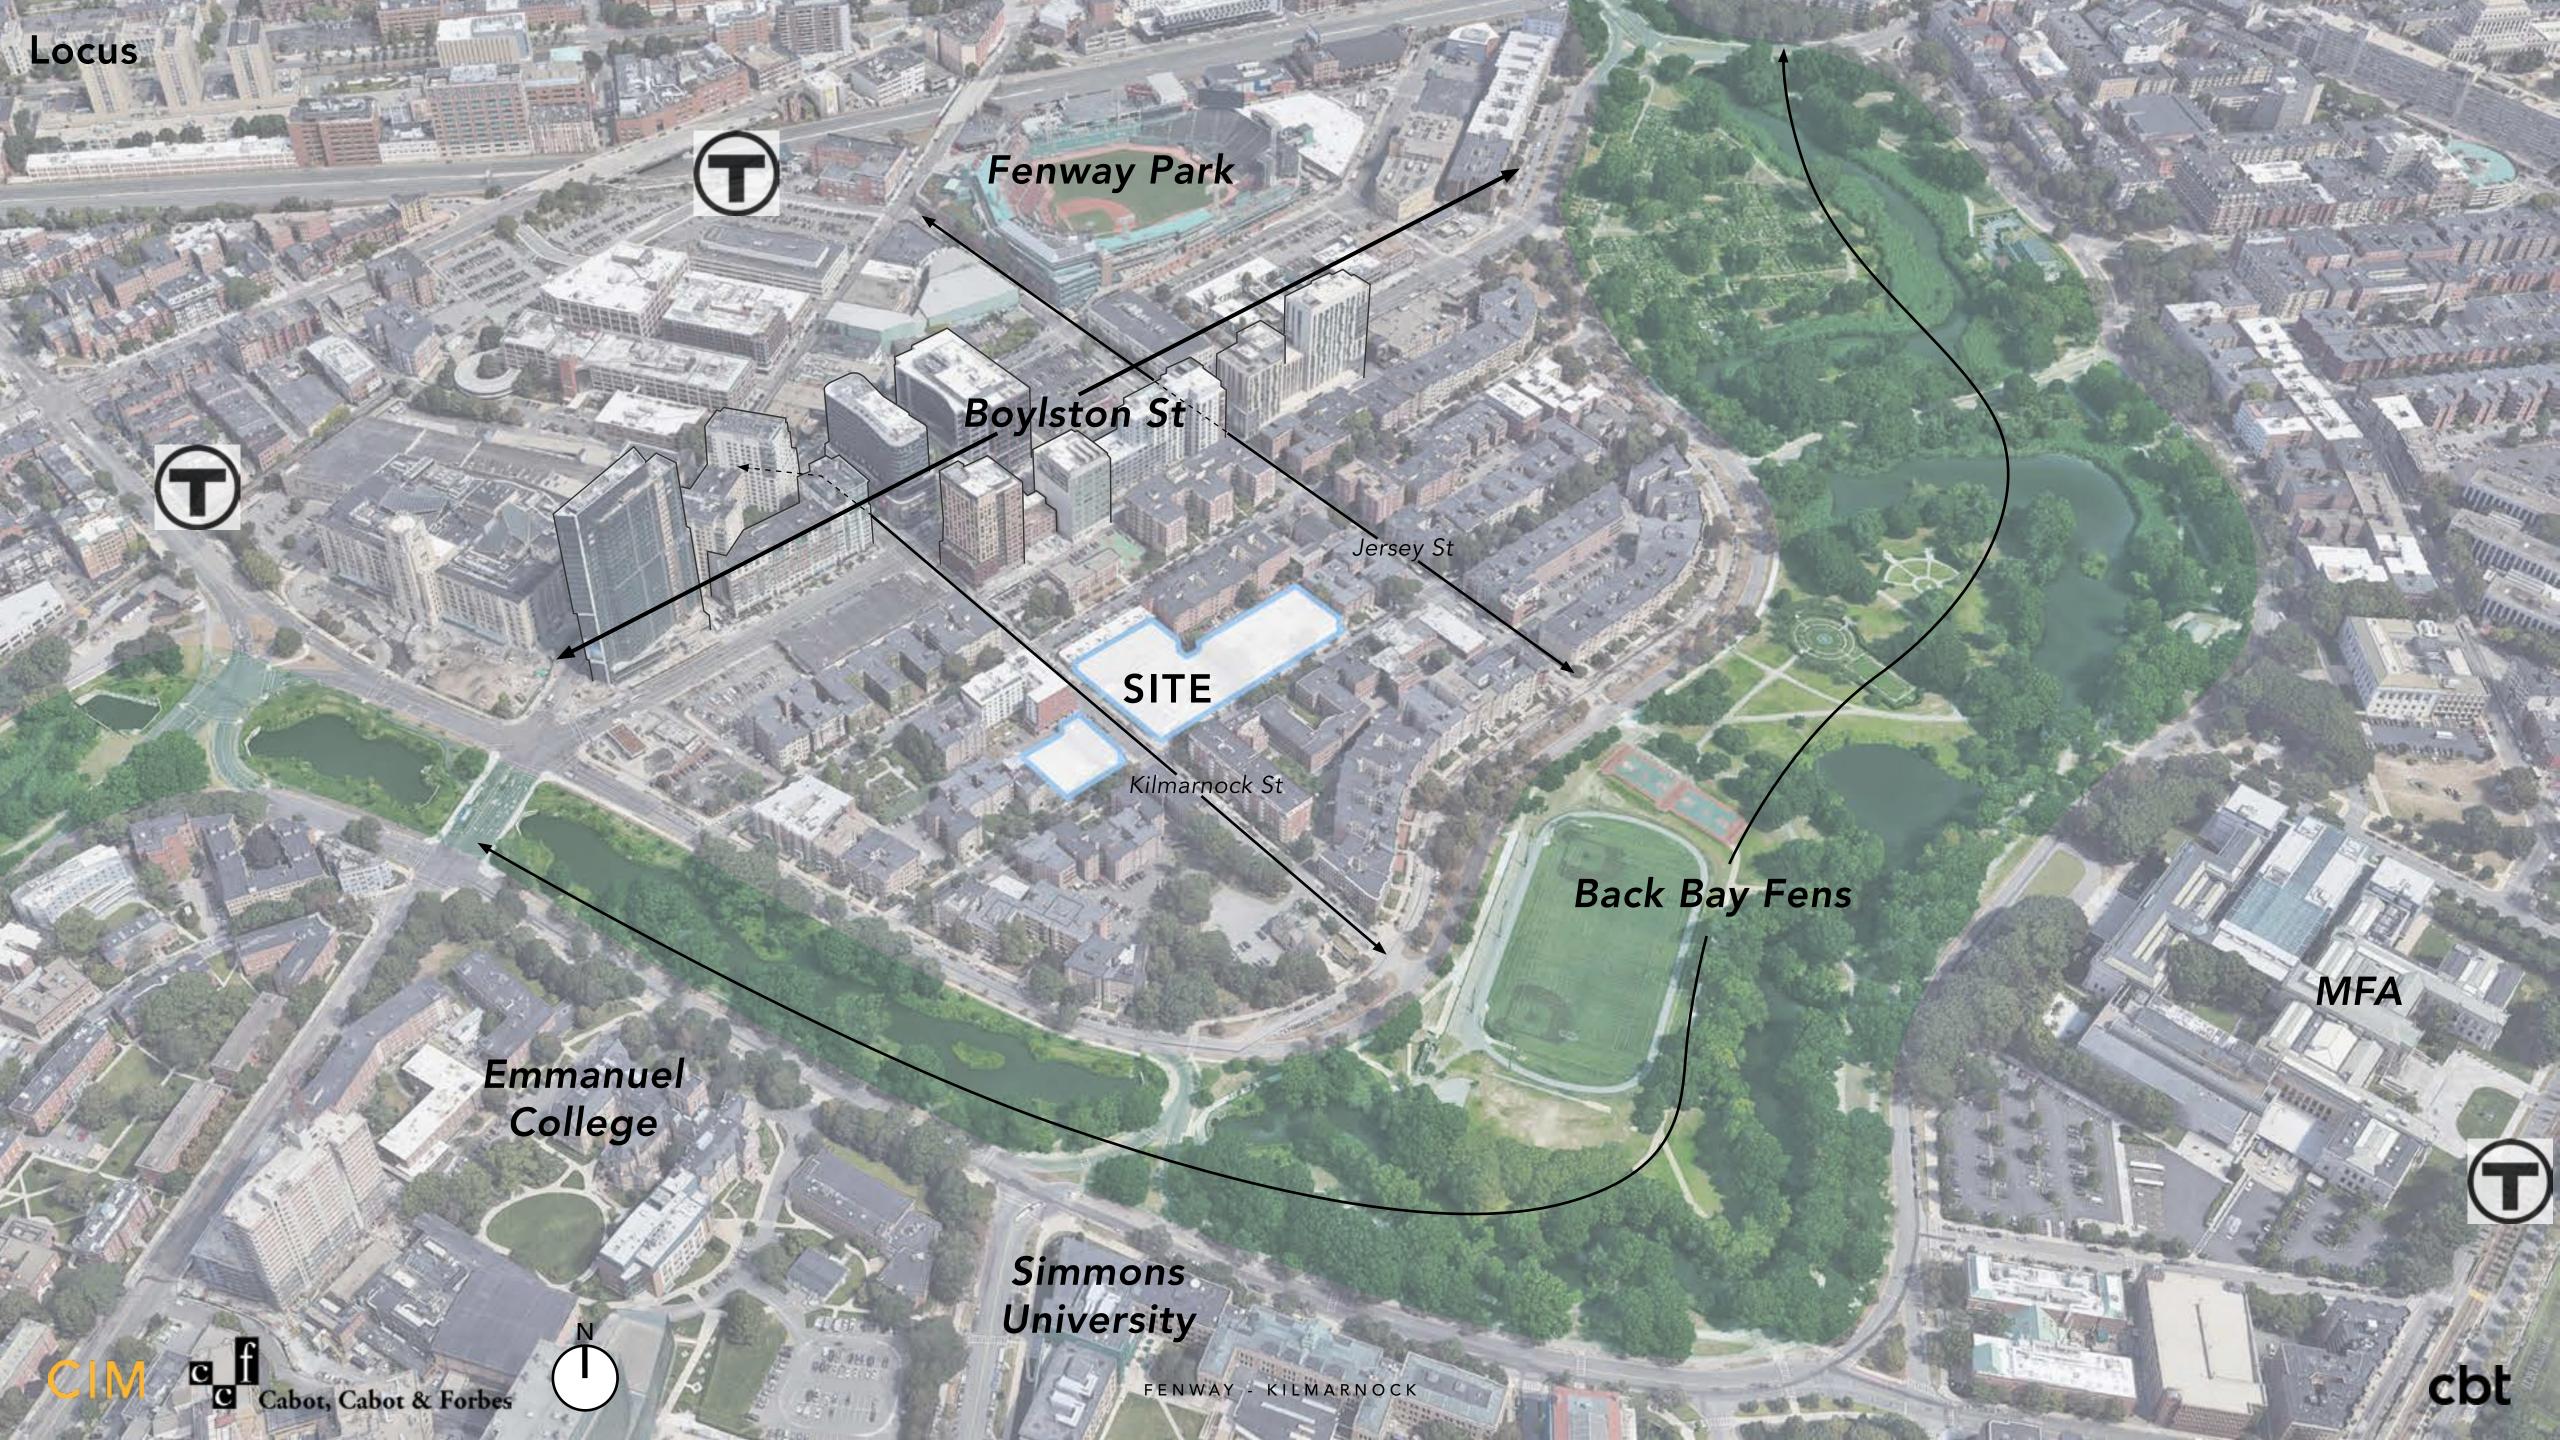

# 60 Kilmarnock Street

BPDA Board Meeting

January 17, 2019









- 37 on-site IDP units
- \$100,000 to Ramler Park



 Permanent retail and building management jobs



- \$20,000 to Operation PEACE
- \$10,000 to Fenway Community Center





### **Context Photos**

















# **Site Photos**























FENWAY - KILMARNOCK







#### **Ground Floor Plan**



# **Typical Section**









**←**195′

Boylston Height

### Queensbury/Kilmarnock Elevation



















KILMARNOCK STREET



cbt









#### **BUILDING 1 - COURTYARD**

HALVORSON DESIGN PARTNERSHIP



















#### **Community Benefits**

- \$6,000,000 towards Newcastle/Saranac
- 37 onsite **IDP units**
- K Street interim location during construction and long-term lease within completed project
- Improvements to Kilmarnock and Queensberry streetscapes
- Improvements to alleyways
- Financial contribution towards Ramler Park
- Financial contribution towards **Operation P.E.A.C.E.**
- Financial contribution towards Fenway Community Ce