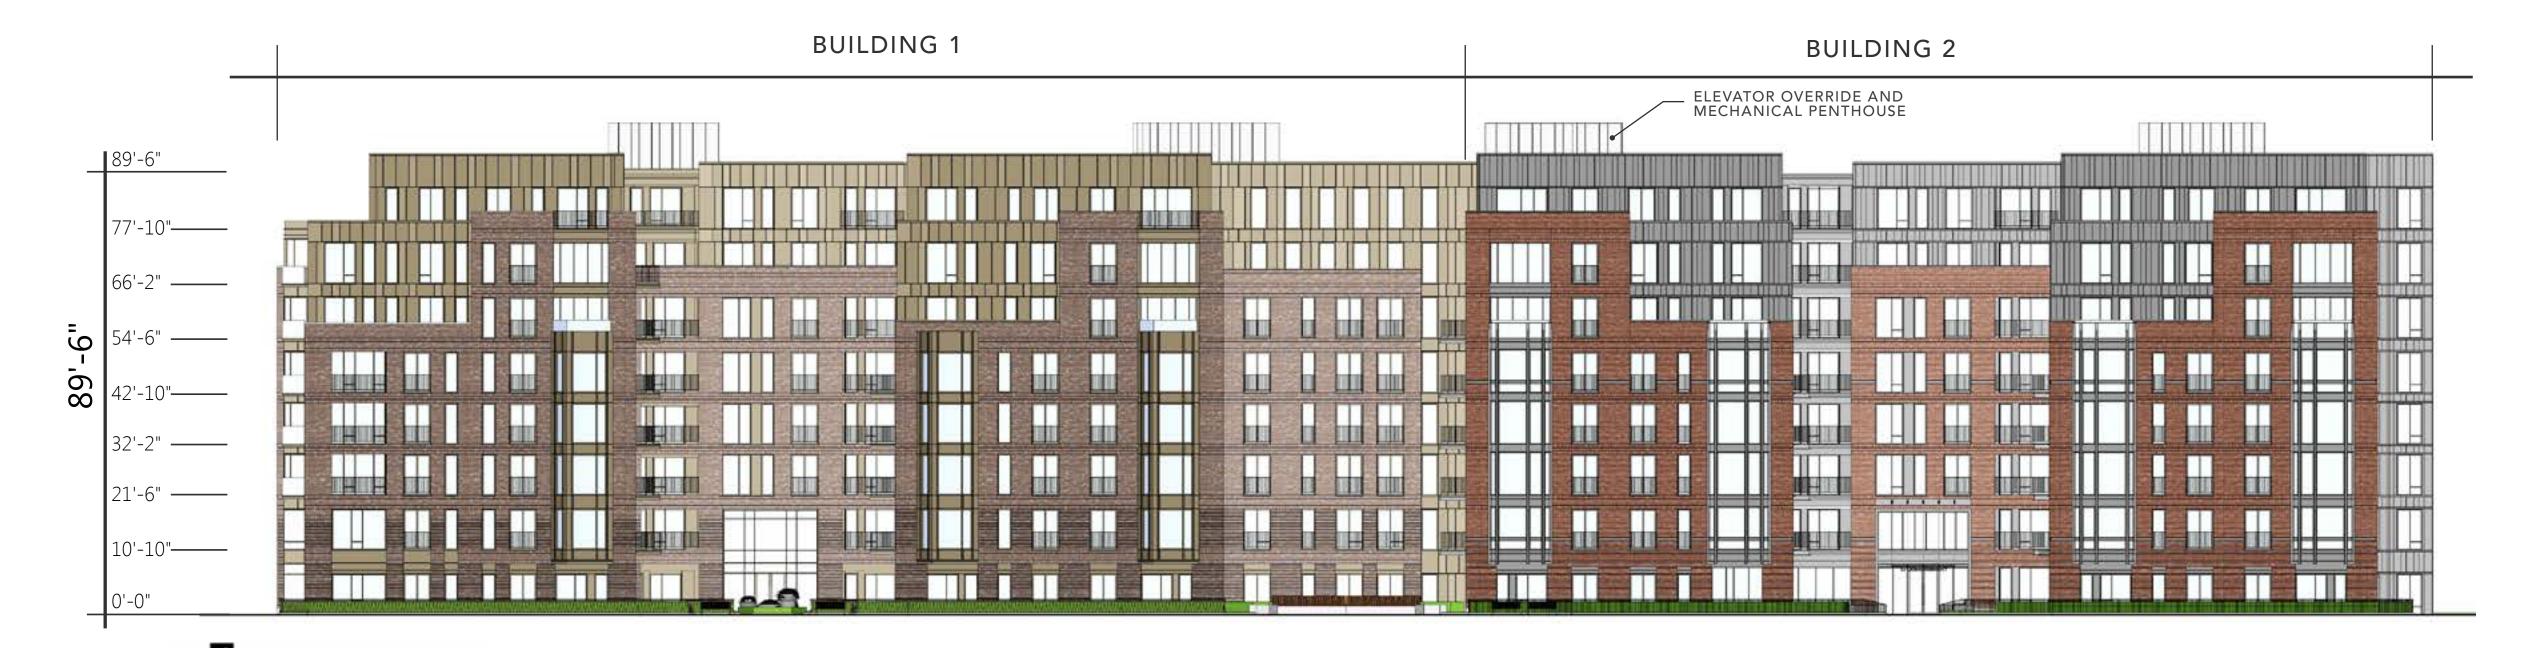

# 60 Kilmarnock Street

BPDA Board Meeting

January 17, 2019









- 37 on-site IDP units
- \$100,000 to Ramler Park



 Permanent retail and building management jobs



- \$20,000 to Operation PEACE
- \$10,000 to Fenway Community Center





### **Context Photos**

















# **Site Photos**























FENWAY - KILMARNOCK







#### **Ground Floor Plan**



# **Typical Section**









**←**195′

Boylston Height

### Queensbury/Kilmarnock Elevation



















KILMARNOCK STREET



cbt









#### **BUILDING 1 - COURTYARD**

HALVORSON DESIGN PARTNERSHIP



















#### **Community Benefits**

- \$6,000,000 towards Newcastle/Saranac
- 37 onsite **IDP units**
- K Street interim location during construction and long-term lease within completed project
- Improvements to Kilmarnock and Queensberry streetscapes
- Improvements to alleyways
- Financial contribution towards Ramler Park
- Financial contribution towards **Operation P.E.A.C.E.**
- Financial contribution towards Fenway Community Center
- 500 new construction **jobs** and multiple permanent property management and retail **jobs** onsite









- 37 on-site IDP units
- \$100,000 to Ramler Park



 Permanent retail and building management jobs



- \$20,000 to Operation P