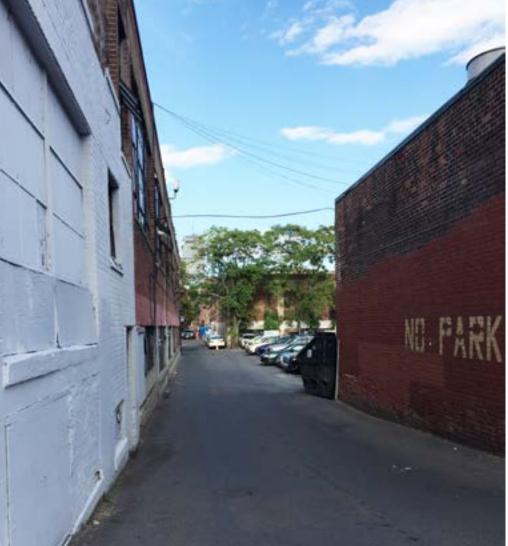

# 60 Kilmarnock Street

BPDA Board Meeting

January 17, 2019









- 37 on-site IDP units
- \$100,000 to Ramler Park



 Permanent retail and building management jobs



- \$20,000 to Operation PEACE
- \$10,000 to Fenway Community Center





### **Context Photos**

















# **Site Photos**























FENWAY - KILMARNOCK







#### **Ground Floor Plan**



# **Typical Section**









**←**195′

Boylston Height

### Queensbury/Kilmarnock Elevation



















KILMARNOCK STREET



cbt









#### **BUILDING 1 - COURTYARD**

HALVORSON DESIGN PARTNERSHIP



















#### **Community Benefits**

- \$6,000,000 towards Newcastle/Saranac
- 37 onsite **IDP units**
- K Street interim location during construction and long-term lease within completed project
- Improvements to Kilmarnock and Queensberry streetscapes
- Improvements to alleyways
- Financial contribution towards Ramler Park
- Financial contribution towards **Operation P.E.A.C.E.**
- Financial contribution towards Fenway Community Center
- 500 new construction **jobs** and multiple permanent prope