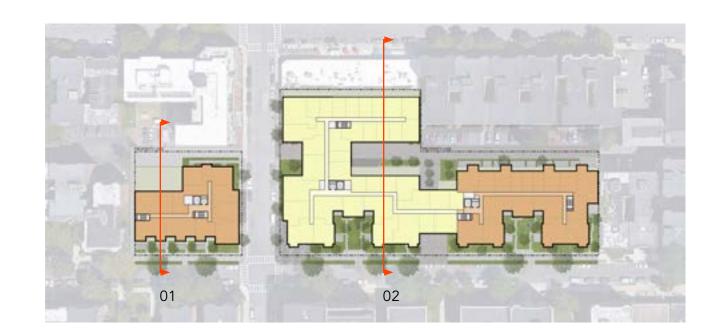

# 60 Kilmarnock Street

BPDA Board Meeting

January 17, 2019









- 37 on-site IDP units
- \$100,000 to Ramler Park



 Permanent retail and building management jobs



- \$20,000 to Operation PEACE
- \$10,000 to Fenway Community Center





### **Context Photos**

















# **Site Photos**























FENWAY - KILMARNOCK







#### **Ground Floor Plan**



# **Typical Section**









**←**195′

Boylston Height

### Queensbury/Kilmarnock Elevation



















KILMARNOCK STREET



cbt









#### **BUILDING 1 - COURTYARD**

HALVORSON DESIGN PARTNERSHIP



















#### **Community Benefits**

- \$6,000,000 towards Newcastle/Saranac
- 37 onsite **IDP units**
- K Street interim location during construction and long-term lease within completed project
- Improvements to Kilmarnock and Queensberry streetscapes
- Improvements to alleyways
- Financial contribution towards Ramler Park
- Financial contribution towards **Operation P.E.A.C.E.**
- Financial contribution towards Fenway Community Center
- 500 new construction **jobs** and multiple permanent property management and retail **jobs** onsite









- 37 on-site IDP units
- \$100,000 to Ramler Park