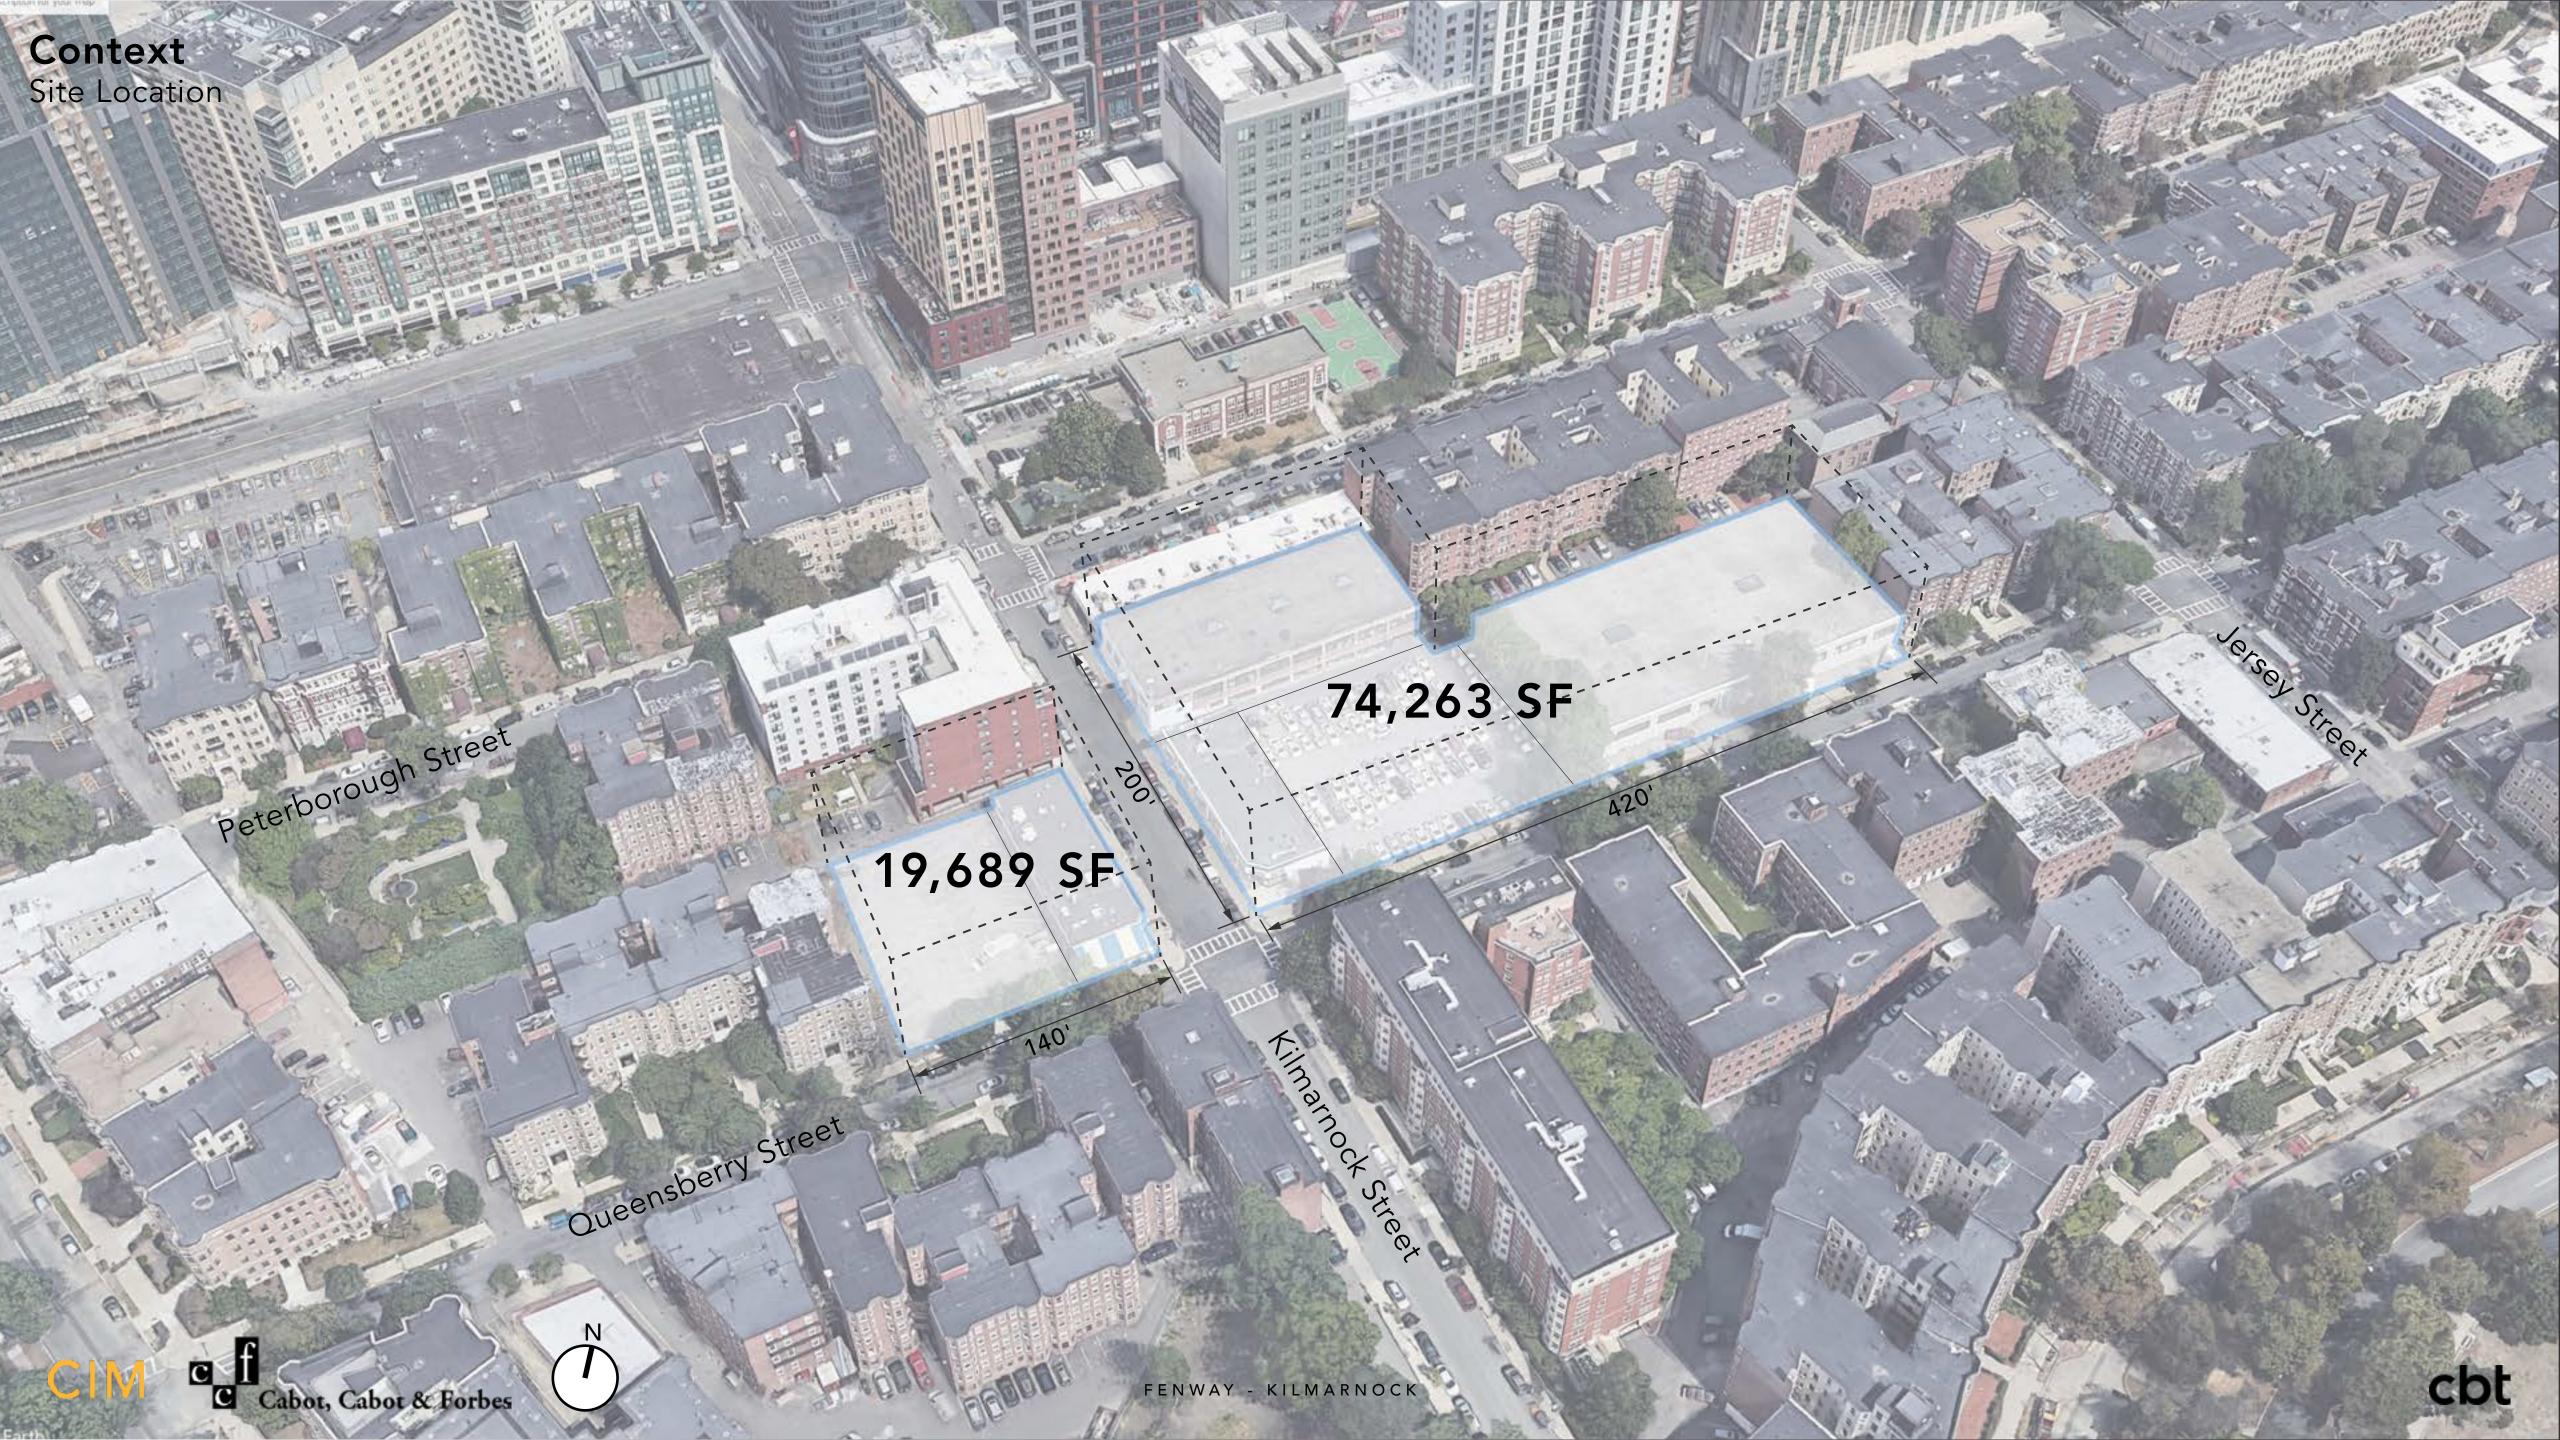

# 60 Kilmarnock Street

BPDA Board Meeting

January 17, 2019









- 37 on-site IDP units
- \$100,000 to Ramler Park



 Permanent retail and building management jobs



- \$20,000 to Operation PEACE
- \$10,000 to Fenway Community Center





### **Context Photos**

















# **Site Photos**























FENWAY - KILMARNOCK







#### **Ground Floor Plan**



# **Typical Section**









**←**195′

Boylston Height

### Queensbury/Kilmarnock Elevation



















KILMARNOCK STREET



cbt









#### **BUILDING 1 - COURTYARD**

HALVORSON DESIGN PARTNERSHIP



















#### **Community Benefits**

- \$6,000,000 towards Newcastle/Saranac
- 37 onsite **IDP units**
- K Street interim location during construction and long-term lease within completed project
- Improvements to Kilmarnock and Queensberry streetscapes
- Improvements to alleyways
- Financial contribution towards Ramler Park
- Financial contribution towards **Operation P.E.A.C.E.**
- Financial contribution towards Fenway Community Cent