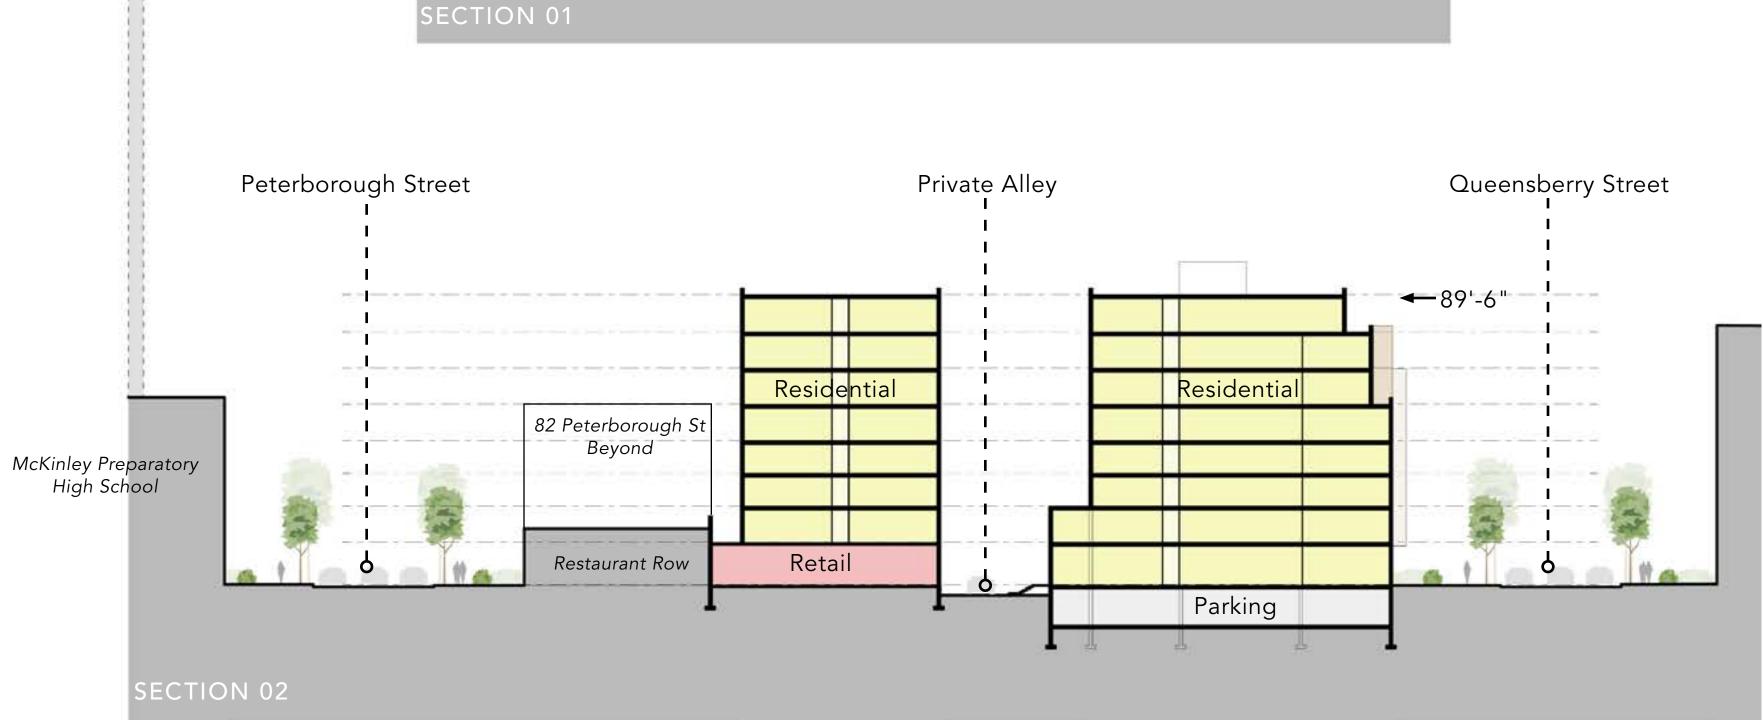

# 60 Kilmarnock Street

BPDA Board Meeting

January 17, 2019









- 37 on-site IDP units
- \$100,000 to Ramler Park



 Permanent retail and building management jobs



- \$20,000 to Operation PEACE
- \$10,000 to Fenway Community Center





### **Context Photos**

















# **Site Photos**























FENWAY - KILMARNOCK







#### **Ground Floor Plan**



# **Typical Section**









**←**195′

Boylston Height

### Queensbury/Kilmarnock Elevation



















KILMARNOCK STREET



cbt









#### **BUILDING 1 - COURTYARD**

HALVORSON DESIGN PARTNERSHIP



















#### **Community Benefits**

- \$6,000,000 towards Newcastle/Saranac
- 37 onsite **IDP units**
- K Street interim location during construction and long-term lease within completed project
- Improvements to Kilmarnock and Queensberry streetscapes
- Improvements to alleyways
- Financial contribution towards Ramler Park
- Financial contribution towards **Operation P.E.A.C.E.**
- Financial contribution towards Fenway Community Center
- 500 new construction **jobs** and multiple permanent property management and retail **jobs** onsite









- 37 on-site IDP units
- \$100,000 to Ramler Park