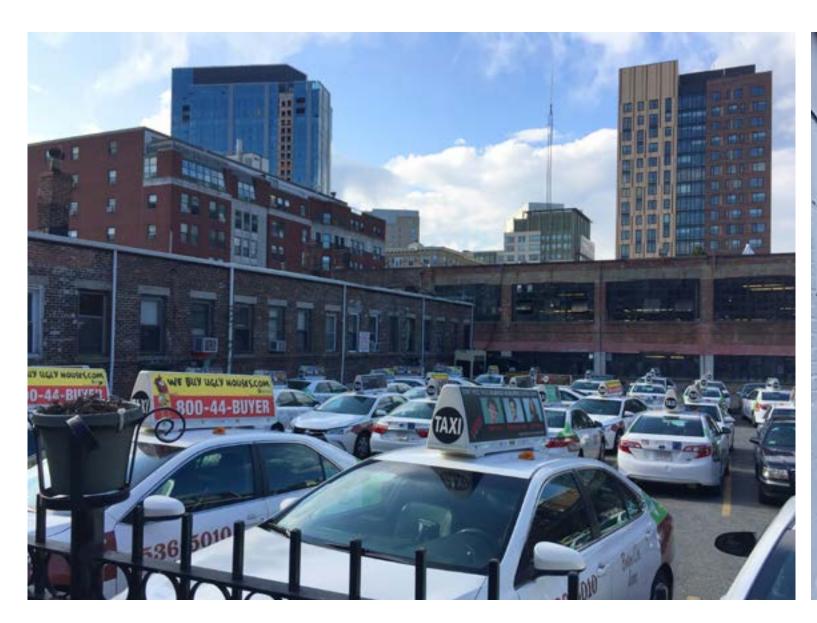

# 60 Kilmarnock Street

BPDA Board Meeting

January 17, 2019









- 37 on-site IDP units
- \$100,000 to Ramler Park



 Permanent retail and building management jobs



- \$20,000 to Operation PEACE
- \$10,000 to Fenway Community Center





### **Context Photos**

















# **Site Photos**























FENWAY - KILMARNOCK







#### **Ground Floor Plan**



# **Typical Section**









**←**195′

Boylston Height

### Queensbury/Kilmarnock Elevation



















KILMARNOCK STREET



cbt









#### **BUILDING 1 - COURTYARD**

HALVORSON DESIGN PARTNERSHIP



















#### **Community Benefits**

- \$6,000,000 towards Newcastle/Saranac
- 37 onsite **IDP units**
- K Street interim location during construction and long-term lease within completed project
- Improvements to Kilmarnock and Queensberry streetscapes
- Improvements to alleyways
- Financial contribution towards Ramler Park
- Financial contribution towards **Operation P.E.A.C.E.**
- Financial contribution towards Fenway Community Center
- 500 new construction **jobs** and multiple permanent pro