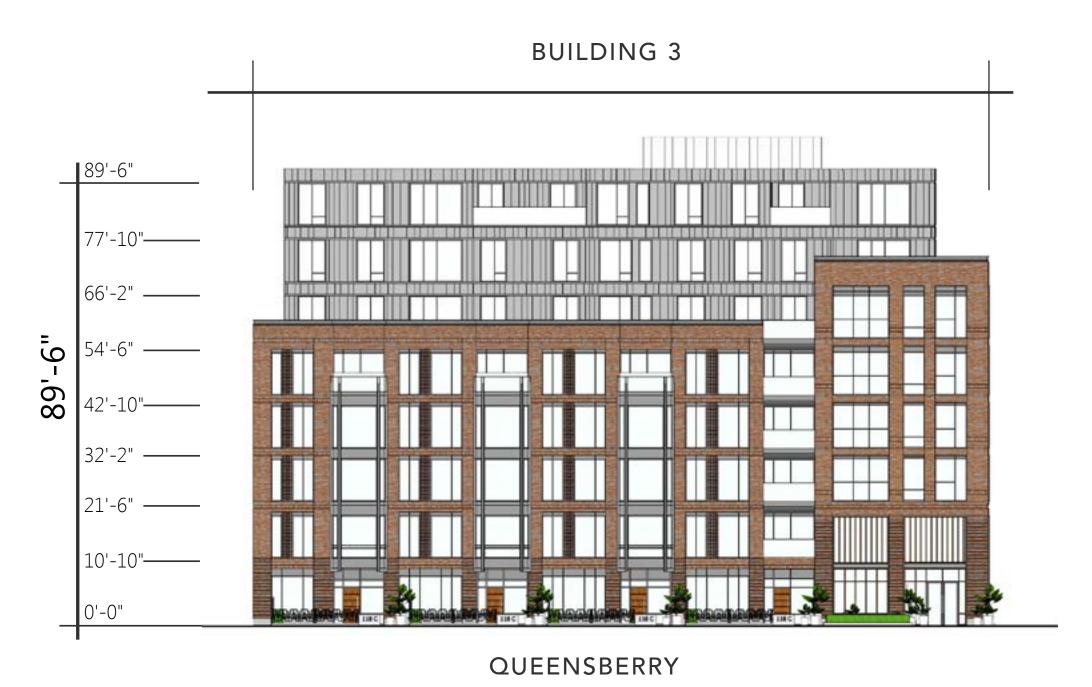

# 60 Kilmarnock Street

BPDA Board Meeting

January 17, 2019









- 37 on-site IDP units
- \$100,000 to Ramler Park



 Permanent retail and building management jobs



- \$20,000 to Operation PEACE
- \$10,000 to Fenway Community Center





### **Context Photos**

















# **Site Photos**























FENWAY - KILMARNOCK







#### **Ground Floor Plan**



# **Typical Section**









**←**195′

Boylston Height

### Queensbury/Kilmarnock Elevation



















KILMARNOCK STREET



cbt









#### **BUILDING 1 - COURTYARD**

HALVORSON DESIGN PARTNERSHIP



















#### **Community Benefits**

- \$6,000,000 towards Newcastle/Saranac
- 37 onsite **IDP units**
- K Street interim location during construction and long-term lease within completed project
- Improvements to Kilmarnock and Queensberry streetscapes
- Improvements to alleyways
- Financial contribution towards Ramler Park
- Financial contribution towards **Operation P.E.A.C.E.**
- Financial contribution towards Fenway Community Center
- 500 new construction **jobs** and multiple permanent property management and retail **jobs** onsite









- 37 on-site IDP units
- \$100,000 to Ramler Park



 Permanent retail and building management jobs



- \$20,000 to Operation PEACE
- \