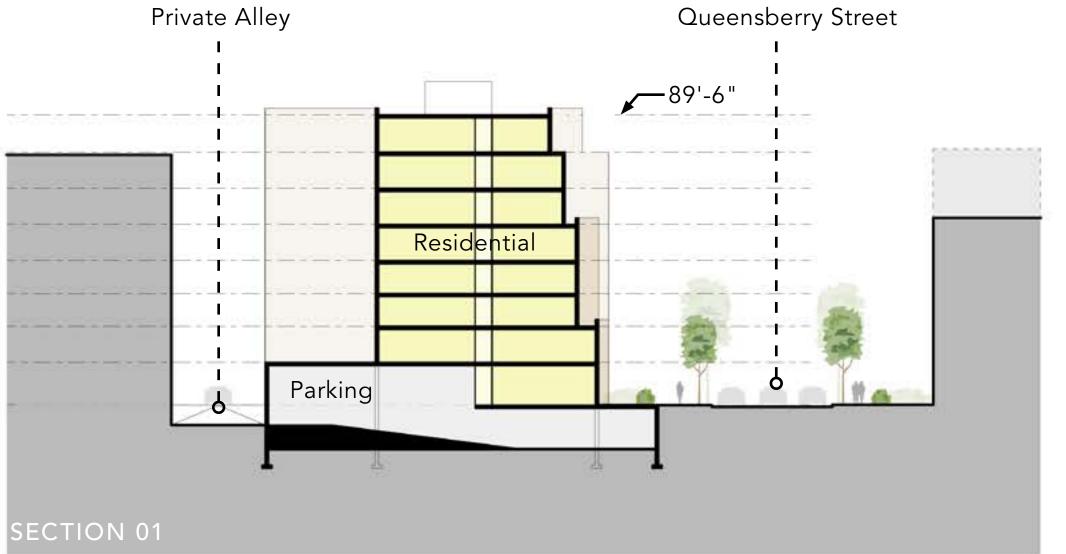

# 60 Kilmarnock Street

BPDA Board Meeting

January 17, 2019









- 37 on-site IDP units
- \$100,000 to Ramler Park



 Permanent retail and building management jobs



- \$20,000 to Operation PEACE
- \$10,000 to Fenway Community Center





### **Context Photos**

















# **Site Photos**























FENWAY - KILMARNOCK







#### **Ground Floor Plan**



# **Typical Section**









**←**195′

Boylston Height

### Queensbury/Kilmarnock Elevation



















KILMARNOCK STREET



cbt









#### **BUILDING 1 - COURTYARD**

HALVORSON DESIGN PARTNERSHIP



















#### **Community Benefits**

- \$6,000,000 towards Newcastle/Saranac
- 37 onsite **IDP units**
- K Street interim location during construction and long-term lease within completed project
- Improvements to Kilmarnock and Queensberry streetscapes
- Improvements to alleyways
- Financial contribution towards Ramler Park
- Financial contribution towards **Operation P.E.A.C.E.**
- Financial contribution towards Fenway Community Center
- 500 new construction **jobs** and multiple permanent property management and retail **jobs** onsite









- 37 on-site IDP units
- \$100,000 to Ramler Park