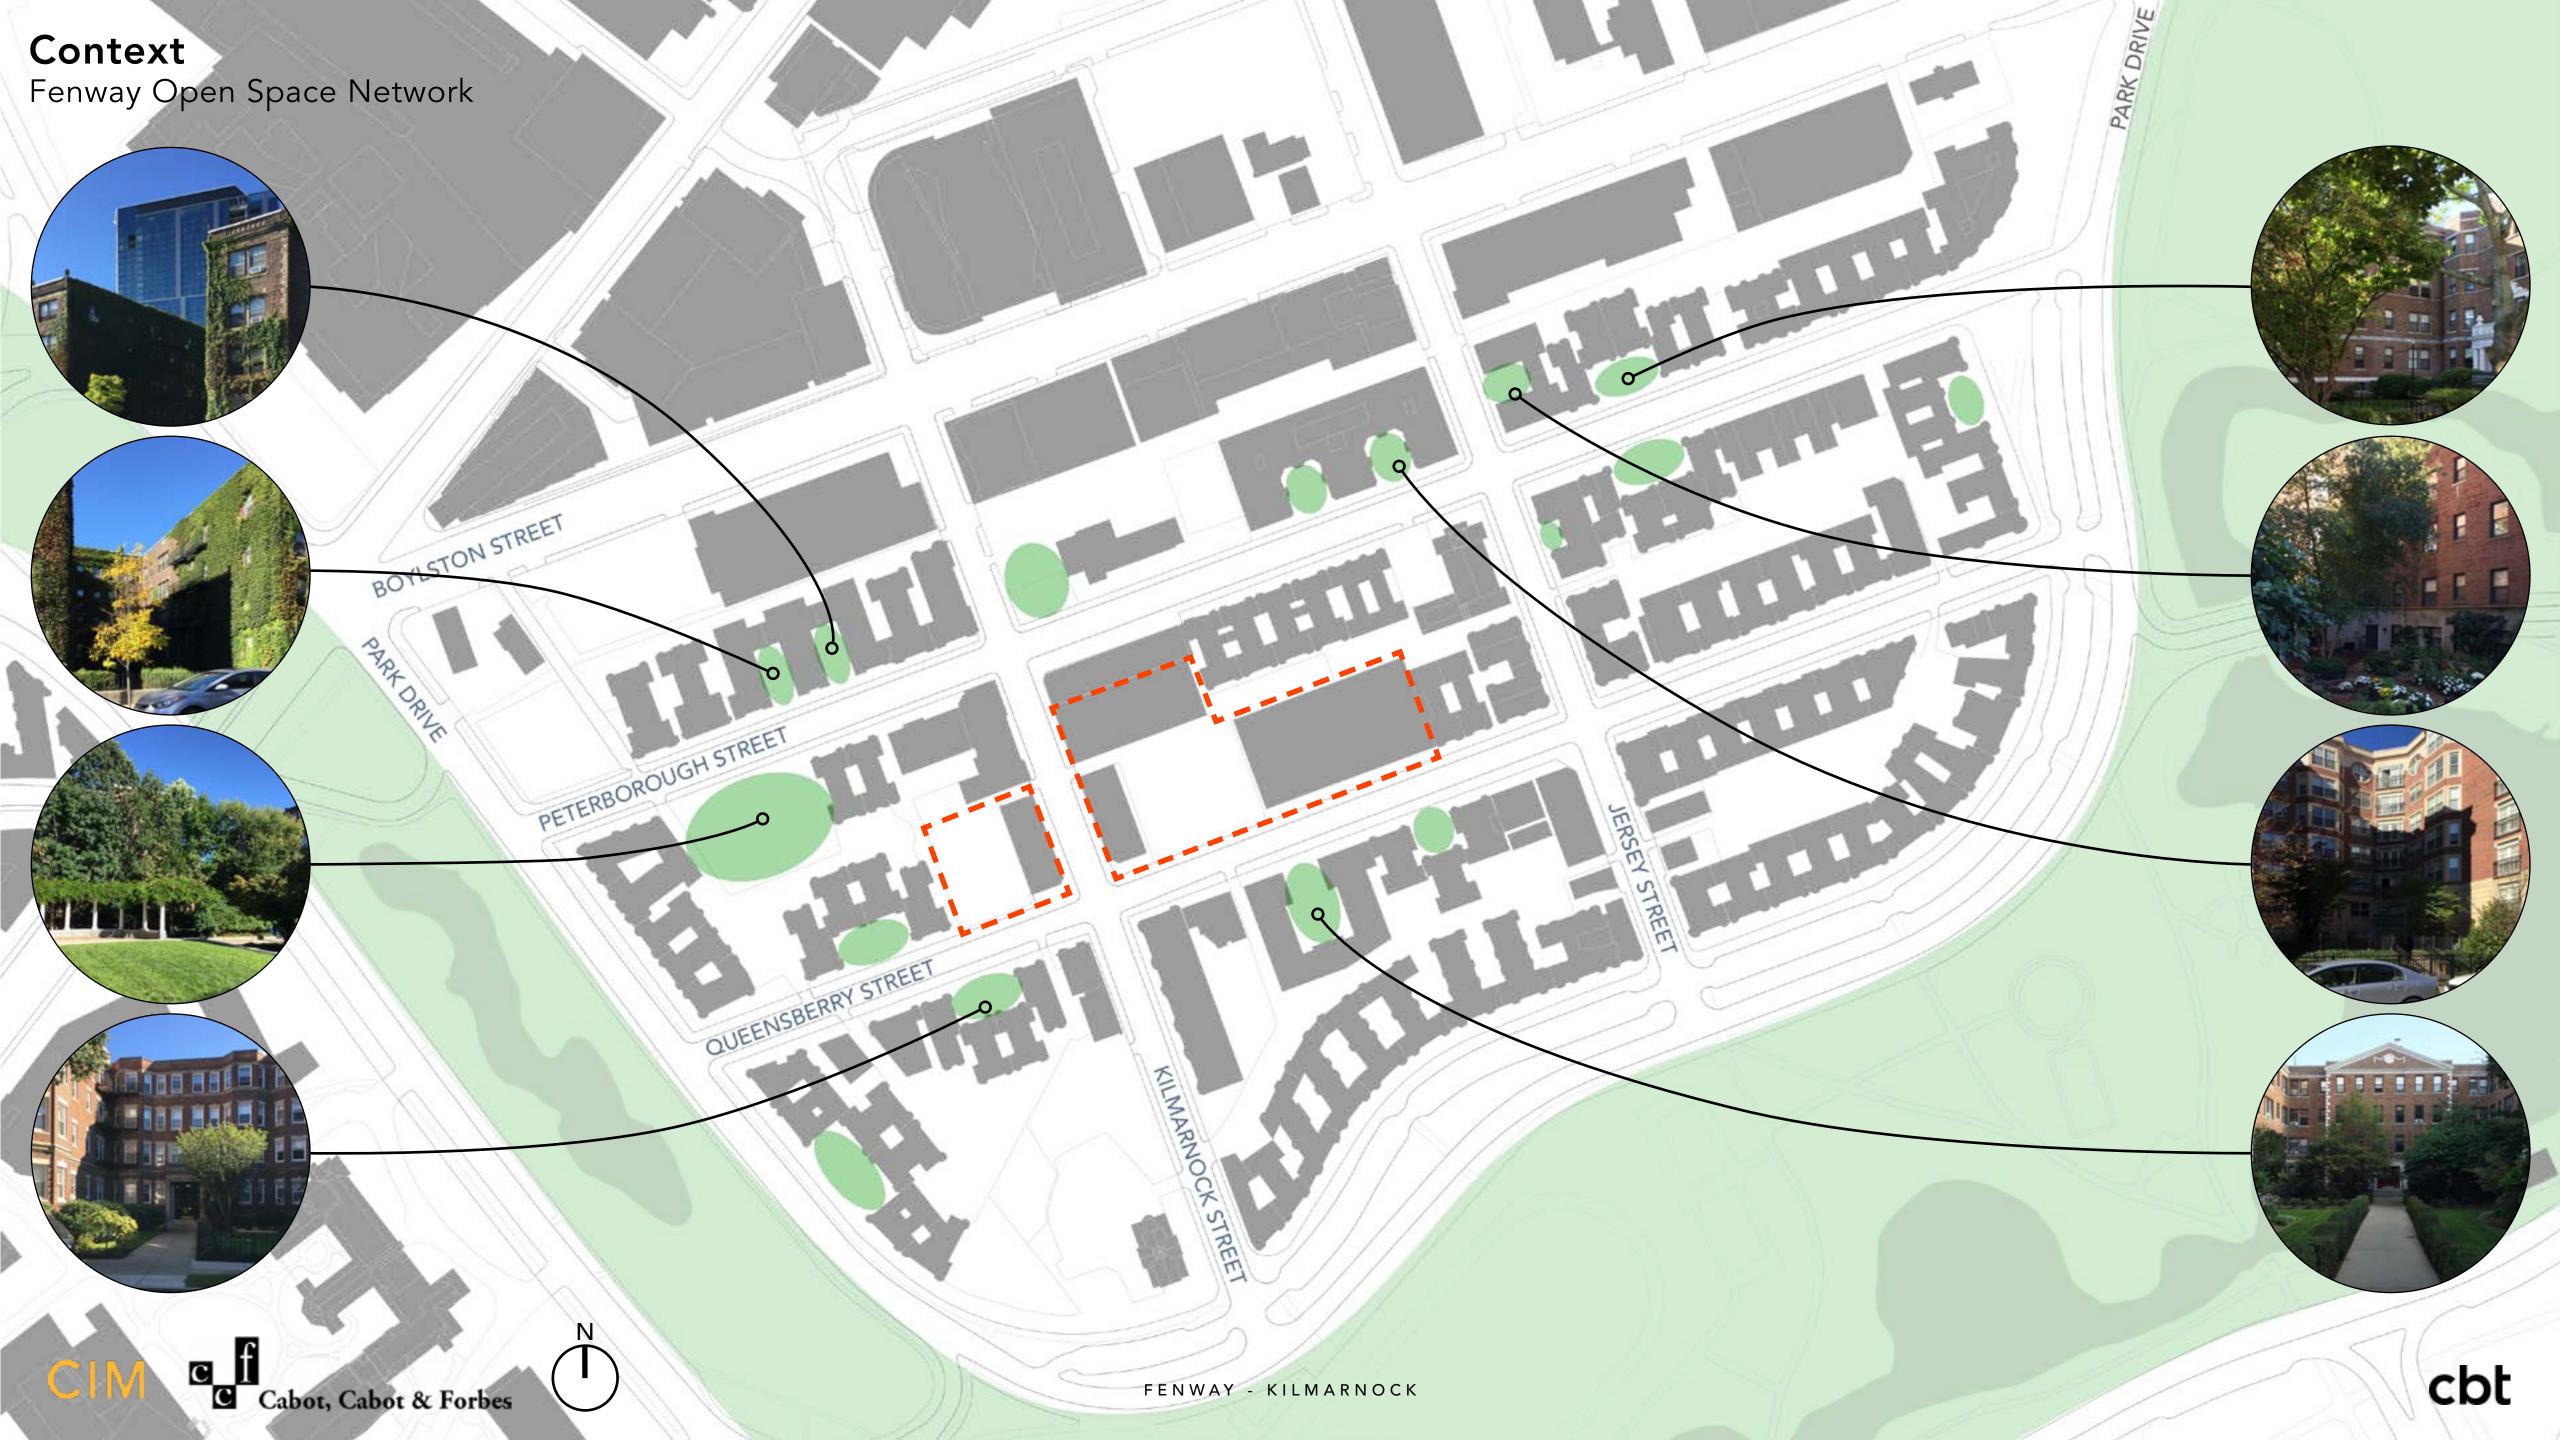

# 60 Kilmarnock Street

BPDA Board Meeting

January 17, 2019









- 37 on-site IDP units
- \$100,000 to Ramler Park



 Permanent retail and building management jobs



- \$20,000 to Operation PEACE
- \$10,000 to Fenway Community Center





### **Context Photos**

















# **Site Photos**























FENWAY - KILMARNOCK







#### **Ground Floor Plan**



# **Typical Section**









**←**195′

Boylston Height

### Queensbury/Kilmarnock Elevation



















KILMARNOCK STREET



cbt









#### **BUILDING 1 - COURTYARD**

HALVORSON DESIGN PARTNERSHIP



















#### **Community Benefits**

- \$6,000,000 towards Newcastle/Saranac
- 37 onsite **IDP units**
- K Street interim location during construction and long-term lease within completed project
- Improvements to Kilmarnock and Queensberry streetscapes
- Improvements to alleyways
- Financial contribution towards Ramler Park
- Financial contribution towards **Operation P.E.A.C.E.**
- Financial contribution towards Fenway Community Center
- 500 new construction **jobs** and multiple permanent property management and retail **jobs** onsite