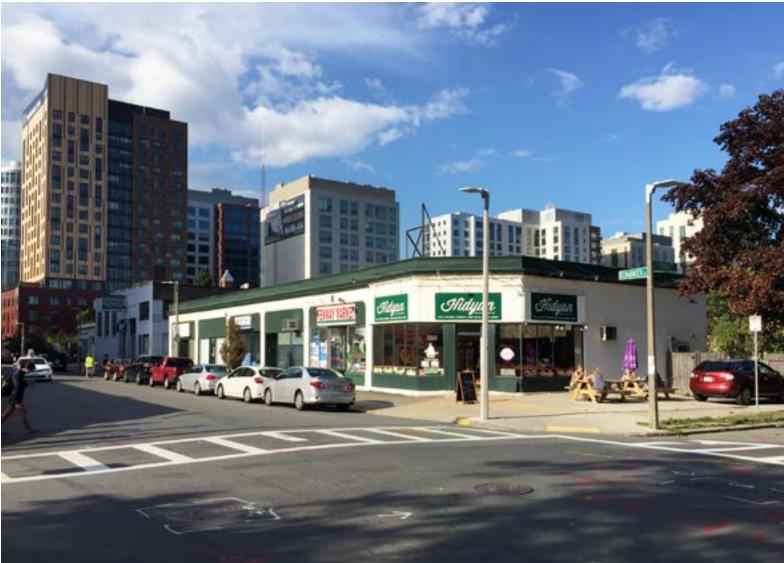

# 60 Kilmarnock Street

BPDA Board Meeting

January 17, 2019









- 37 on-site IDP units
- \$100,000 to Ramler Park



 Permanent retail and building management jobs



- \$20,000 to Operation PEACE
- \$10,000 to Fenway Community Center





### **Context Photos**

















# **Site Photos**























FENWAY - KILMARNOCK







#### **Ground Floor Plan**



# **Typical Section**









**←**195′

Boylston Height

### Queensbury/Kilmarnock Elevation



















KILMARNOCK STREET



cbt









#### **BUILDING 1 - COURTYARD**

HALVORSON DESIGN PARTNERSHIP



















#### **Community Benefits**

- \$6,000,000 towards Newcastle/Saranac
- 37 onsite **IDP units**
- K Street interim location during construction and long-term lease within completed project
- Improvements to Kilmarnock and Queensberry streetscapes
- Improvements to alleyways
- Financial contribution towards Ramler Park
- Financial contribution towards **Operation P.E.A.C.E.**
- Financial contribution towards Fenway Community Center
- 500 new construction **