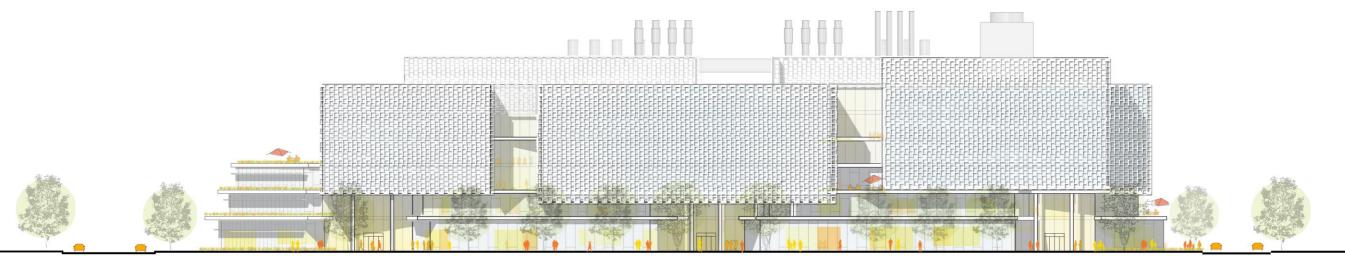

**UPDATED AERIAL VIEW TOWARDS NORTH EAST** 

**Courtesy of Harvard Planning and Project Management** 

NORTH | WESTERN AVENUE

WEST | ACADEMIC WAY

EAST | STADIUM WAY

Academic Way Stadium Way

NORTH

Stadium Way

SOUTH

Western Avenue

WEST

Western Avenue

EAST