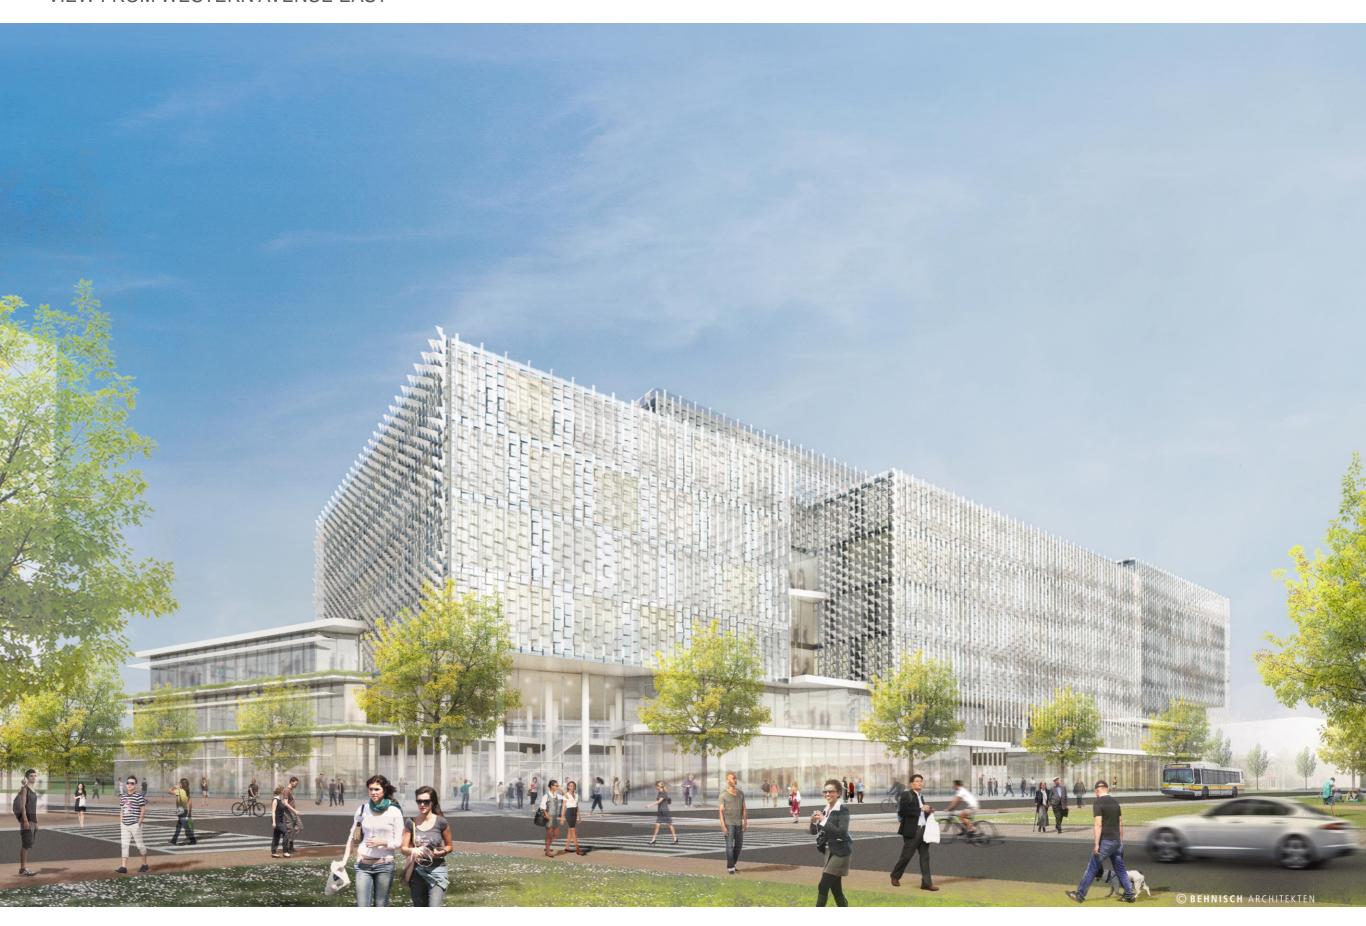

## 2015 SCIENCE & ENGINEERING COMPLEX

- Single new building
- Initial project
- 586,000 gross square feet including existing 114
   Western Avenue building
- · Northern portion of site
- Southern portion of site preserved for future development
- Primary home for the John A. Paulson School of Engineering and Applied Sciences
- No foundation construction needed
- · Entire site landscaped
- Parking at surface next to / behind 114 Western Avenue
- Height comparable to 2007 project
- The project is expected to generate over 800 construction jobs.

## John A. Paulson School of Engineering and Applied Sciences