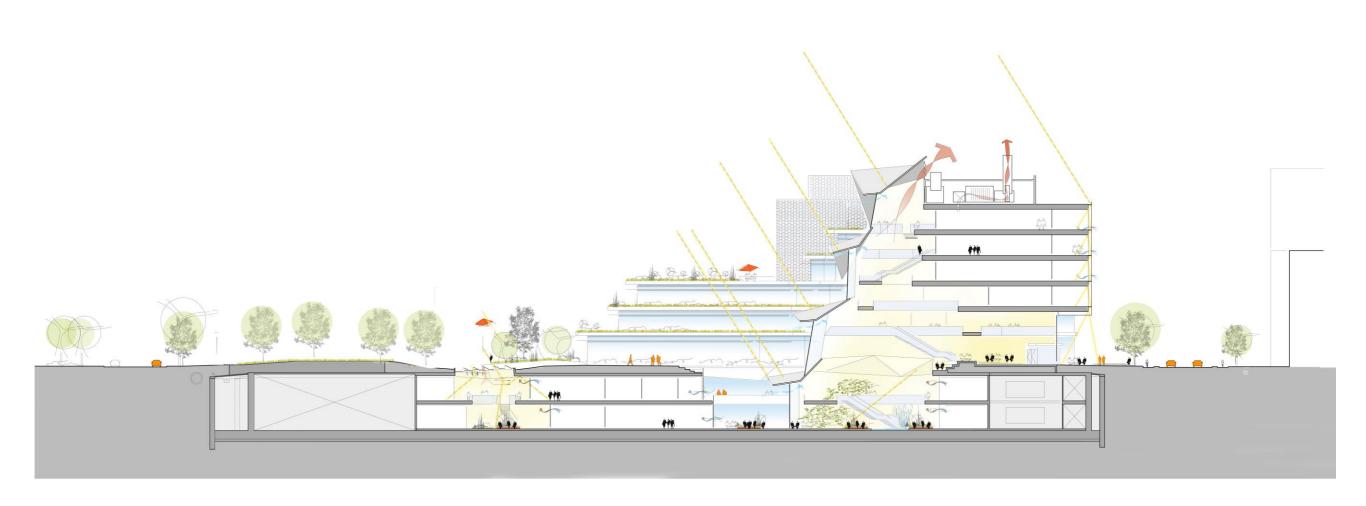

## 2015 SCIENCE & ENGINEERING COMPLEX

- Single new building
- Initial project
- 586,000 gross square feet including existing 114
   Western Avenue building
- · Northern portion of site
- Southern portion of site preserved for future development
- Primary home for the John A. Paulson School of Engineering and Applied Sciences
- No foundation construction needed
- · Entire site landscaped
- Parking at surface next to / behind 114 Western Avenue
- Height comparable to 2007 project
- The project is expected to generate over 800 construction jobs.

## John A. Paulson School of Engineering and Applied Sciences