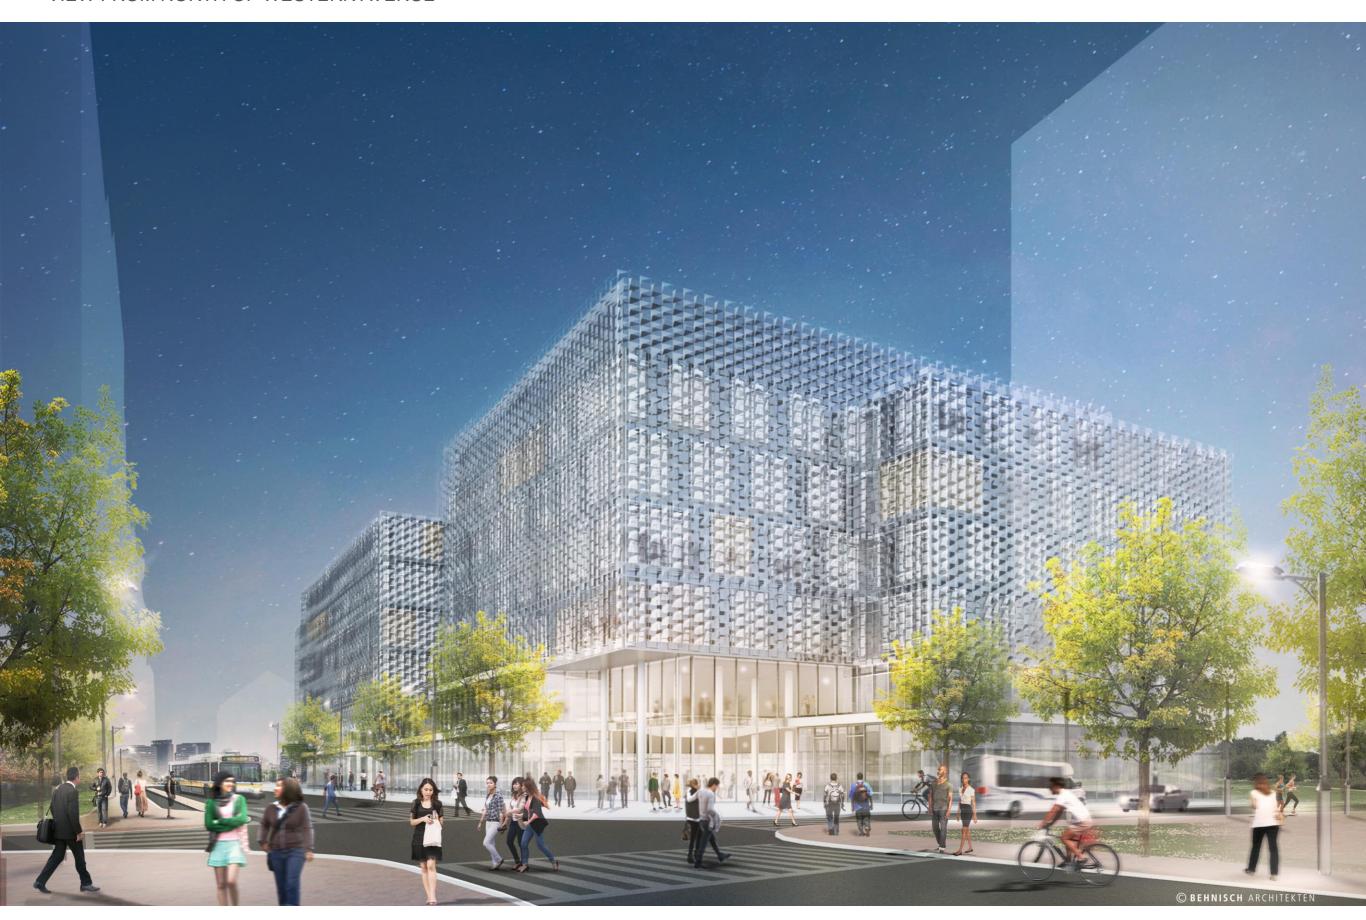

hind 114 Western Avenue
- Height comparable to 2007 project
- The project is expected to generate over 800 construction jobs.

## Academic Program Context















## John A. Paulson School of Engineering and Applied Sciences













## BEHNISCH ARCHITEKTEN



ADAPTATION OF THE "GRAIN" TO FAMILIAR SCALES



RESEARCH AS FLOATING ABOVE











EXTENSION OF STREET
AS
COLLABORATIVE
MARKETPLACE











**BEHNISCH** ARCHITEKTEN





















ORIGINAL IMP AERIAL VIEW TOWARDS NORTH EAST



**UPDATED AERIAL VIEW TOWARDS NORTH EAST** 

**Courtesy of Harvard Planning and Project Management** 



NORTH | WESTERN AVENUE



WEST | ACADEMIC WAY



EAST | STADIUM WAY







Academic Way Stadium Way

NORTH



Stadium Way

SOUTH





Western Avenue

WEST



Western Avenue

EAST