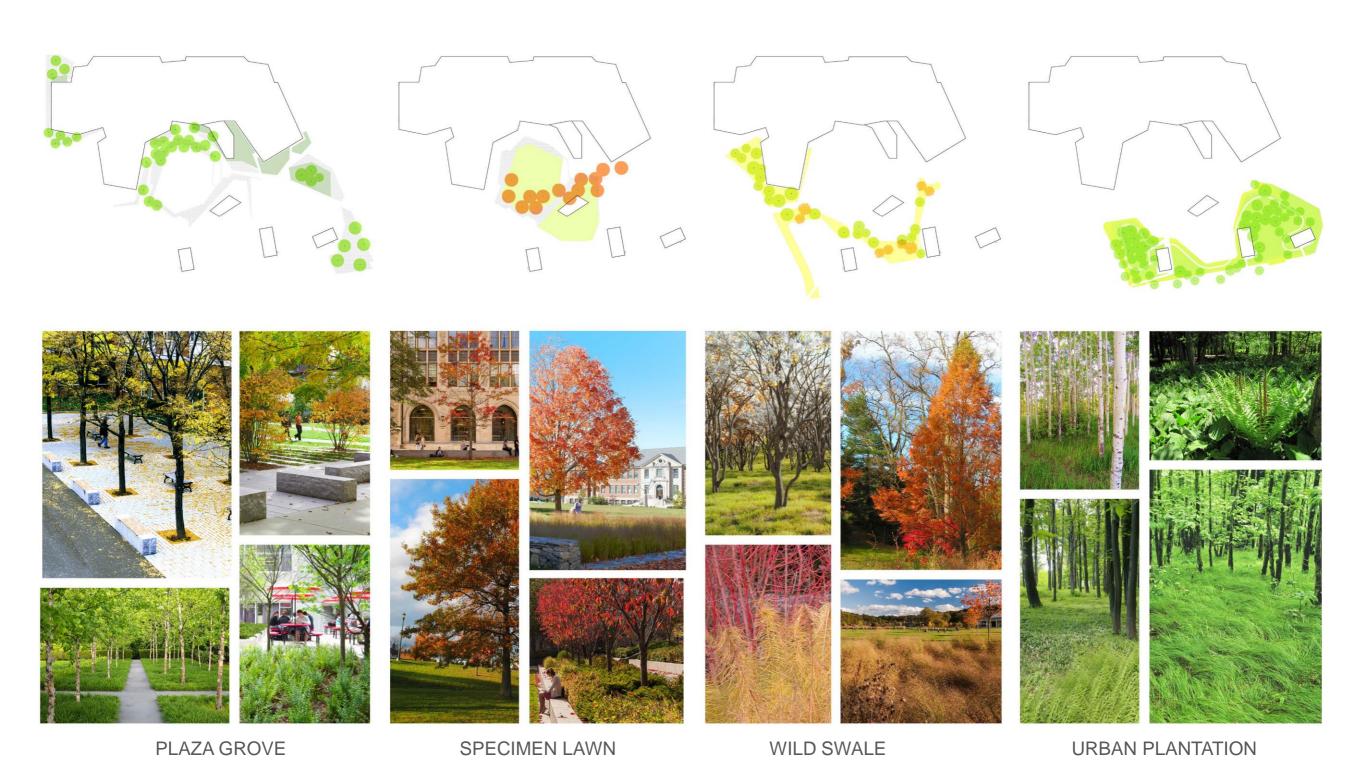

Single new building
- Initial project
- 586,000 gross square feet including existing 114
   Western Avenue building
- · Northern portion of site
- Southern portion of site preserved for future development
- Primary home for the John A. Paulson School of Engineering and Applied Sciences
- No foundation construction needed
- · Entire site landscaped
- Parking at surface next to / behind 114 Western Avenue
- Height comparable to 2007 project
- The project is expected to generate over 800 construction jobs.

## Academic Program Context















## John A. Paulson School of Engineering and Applied Sciences













## BEHNISCH ARCHITEKTEN



ADAPTATION OF THE "GRAIN" TO FAMILIAR SCALES



RESEARCH AS FLOATING ABOVE











EXTENSION OF STREET
AS
COLLABORATIVE
MARKETPLACE











**BEHNISCH** ARCHITEKTEN





















ORIGINAL IMP AERIAL VIEW TOWARDS NORTH EAST



**UPDATED AERIAL VIEW TOWARDS NORTH EAST** 

**Courtesy of Harvard Planning and Project Management** 



NORTH | WESTERN AVENUE



WEST | ACADEMIC WAY



EAST | STADIUM WAY







Academic Way Stadium Way

NORTH



Stadium Way

SOUTH





Western Avenue

WEST



Western Avenue

EAST