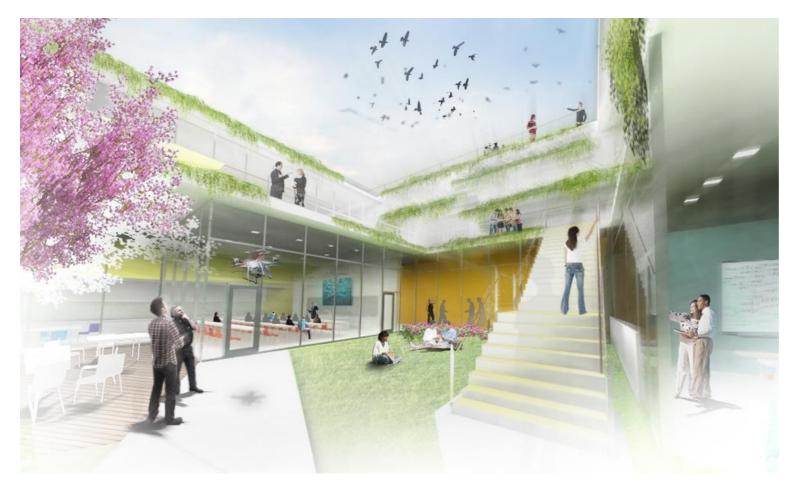

## BEHNISCH ARCHITEKTEN

ADAPTATION OF THE "GRAIN" TO FAMILIAR SCALES

RESEARCH AS FLOATING ABOVE

EXTENSION OF STREET
AS
COLLABORATIVE
MARKETPLACE

**BEHNISCH** ARCHITEKTEN

ORIGINAL IMP AERIAL VIEW TOWARDS NORTH EAST