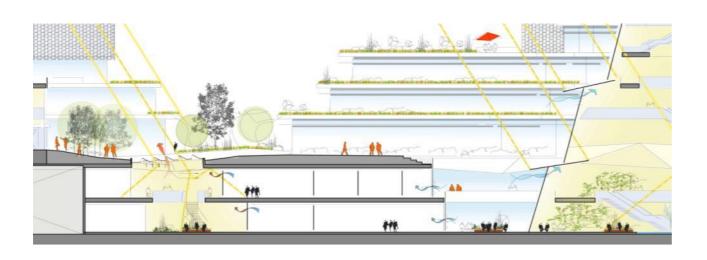

## BEHNISCH ARCHITEKTEN

ADAPTATION OF THE "GRAIN" TO FAMILIAR SCALES

RESEARCH AS FLOATING ABOVE

EXTENSION OF STREET
AS
COLLABORATIVE
MARKETPLACE

**BEHNISCH** ARCHITEKTEN

ORIGINAL IMP AERIAL VIEW TOWARDS NORTH EAST