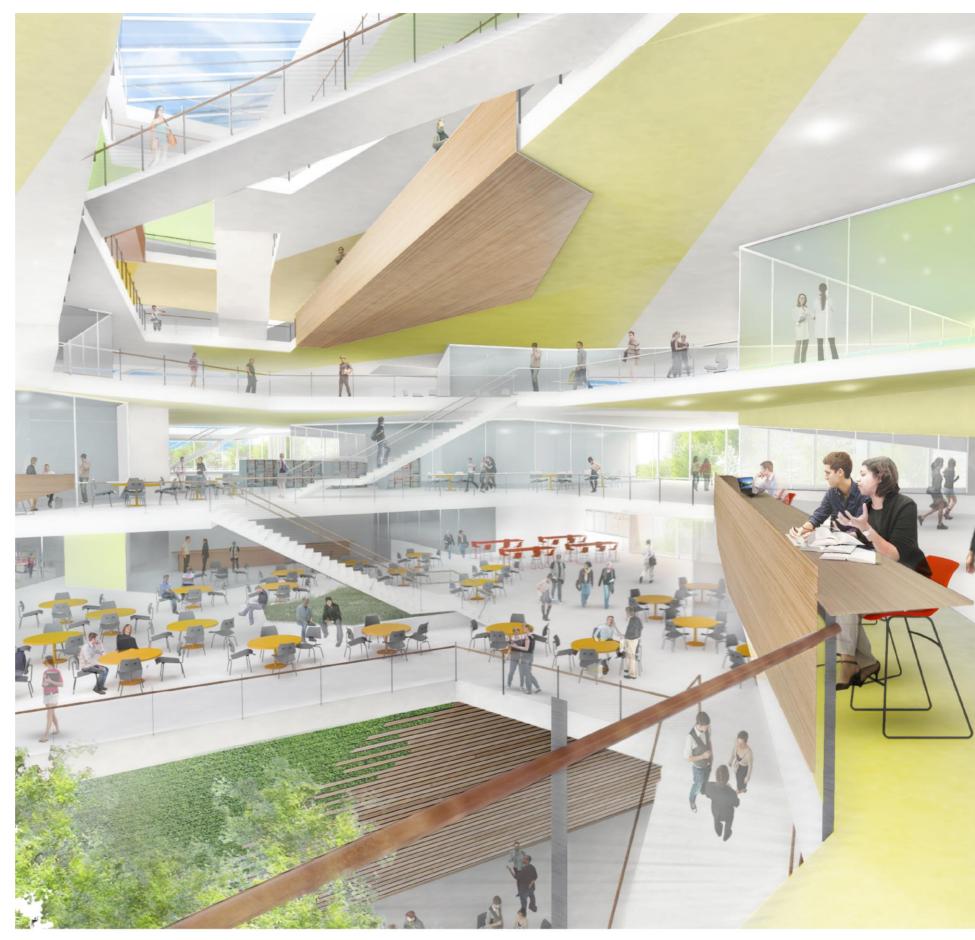

## 2015 SCIENCE & ENGINEERING COMPLEX

- Single new building
- Initial project
- 586,000 gross square feet including existing 114
   Western Avenue building
- · Northern portion of site
- Southern portion of site preserved for future development
- Primary home for the John A. Paulson School of Engineering and Applied Sciences
- No foundation construction needed
- · Entire site landscaped
- Parking at surface next to / behind 114 Western Avenue
- Height comparable to 2007 project
- The project is expected to generate over 800 construction jobs.

## John A. Paulson School of Engineering and Applied Sciences