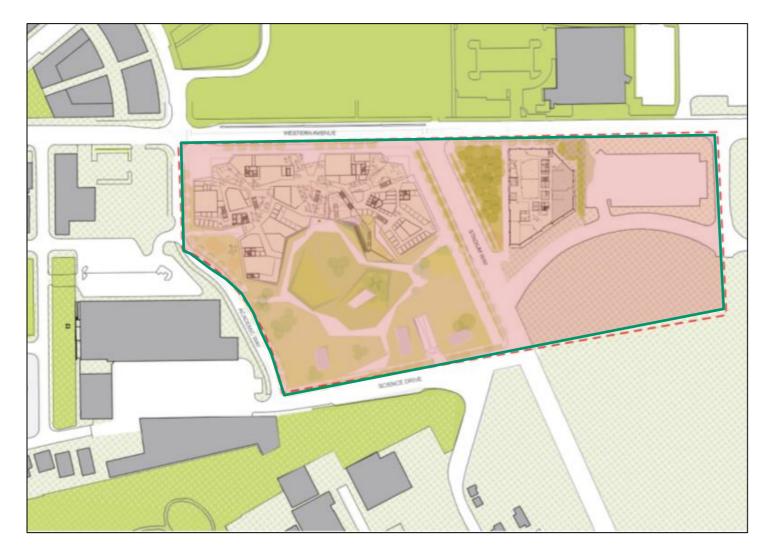

**UPDATED AERIAL VIEW TOWARDS NORTH EAST** 

**Courtesy of Harvard Planning and Project Management** 

NORTH | WESTERN AVENUE

WEST | ACADEMIC WAY

EAST | STADIUM WAY

Academic Way Stadium Way

NORTH

Stadium Way

SOUTH

Western Avenue

WEST

Western Avenue

EAST