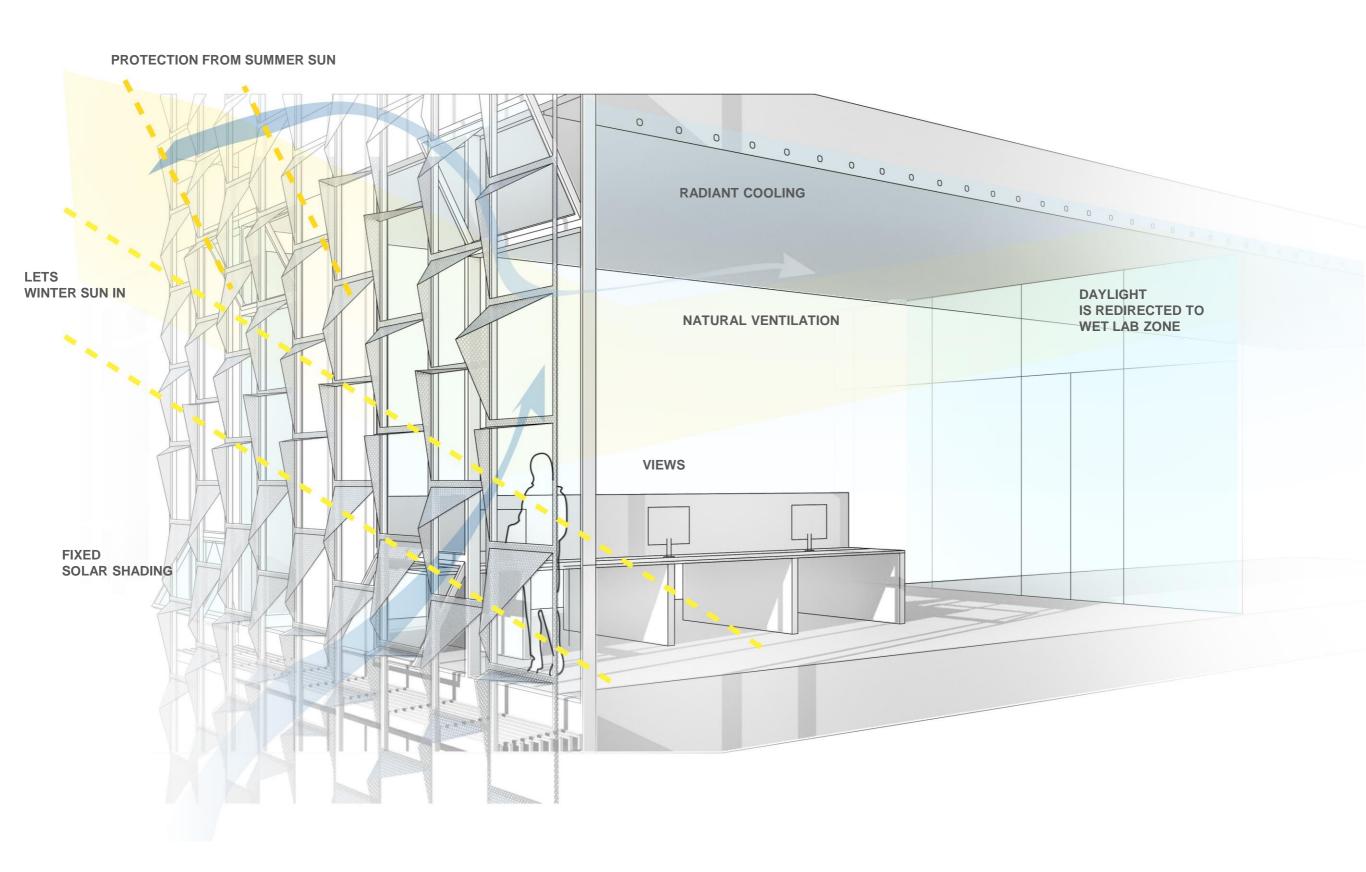

**UPDATED AERIAL VIEW TOWARDS NORTH EAST** 

**Courtesy of Harvard Planning and Project Management** 

NORTH | WESTERN AVENUE

WEST | ACADEMIC WAY

EAST | STADIUM WAY

Academic Way Stadium Way

NORTH

Stadium Way