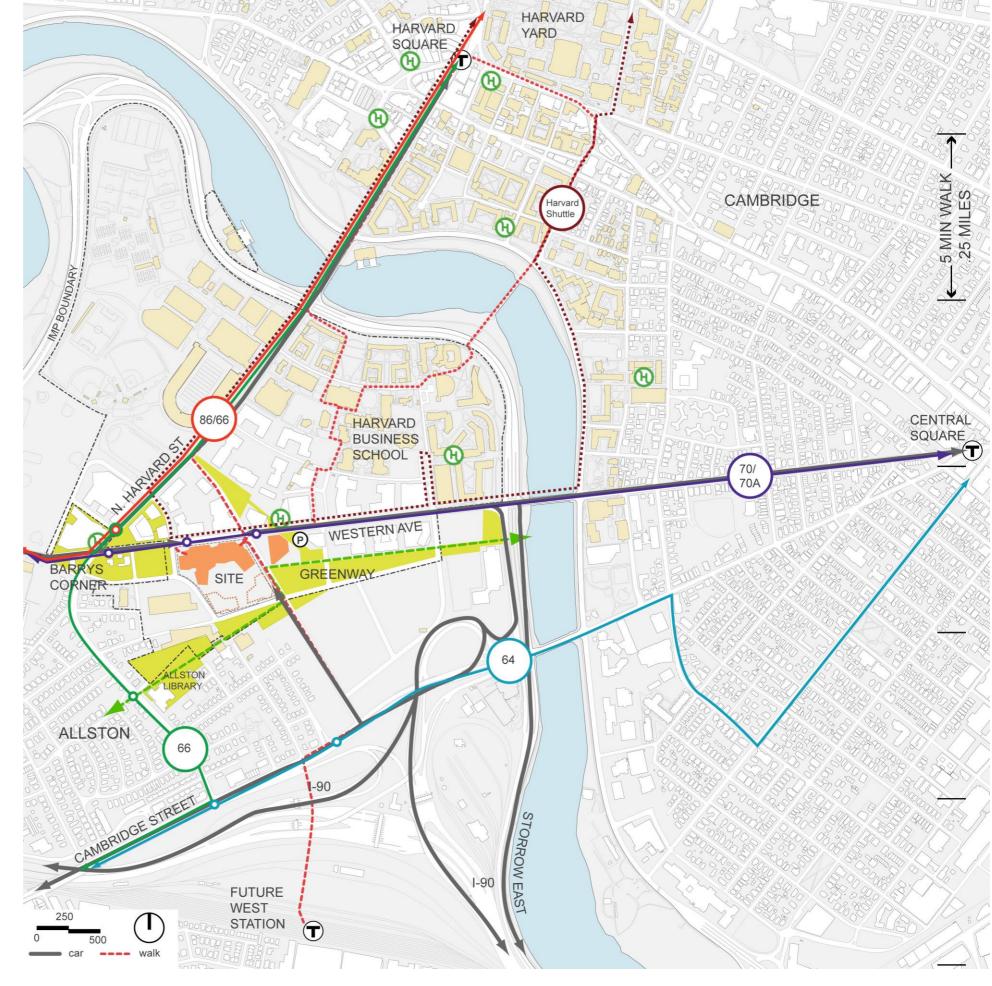

## 2015 SCIENCE & ENGINEERING COMPLEX

- Single new building
- Initial project
- 586,000 gross square feet including existing 114
   Western Avenue building
- · Northern portion of site
- Southern portion of site preserved for future development
- Primary home for the John A. Paulson School of Engineering and Applied Sciences
- No foundation construction needed
- · Entire site landscaped
- Parking at surface next to / behind 114 Western Avenue
- Height comparable to 2007 project
- The project is expected to generate over 800 construction jobs.

## Academic Program Context















## John A. Paulson School of Engineering and Applied Sciences













## BEHNISCH ARCHITEKTEN



ADAPTATION OF THE "GRAIN" TO FAMILIAR SCALES



RESEARCH AS FLOATING ABOVE











EXTENSION OF S