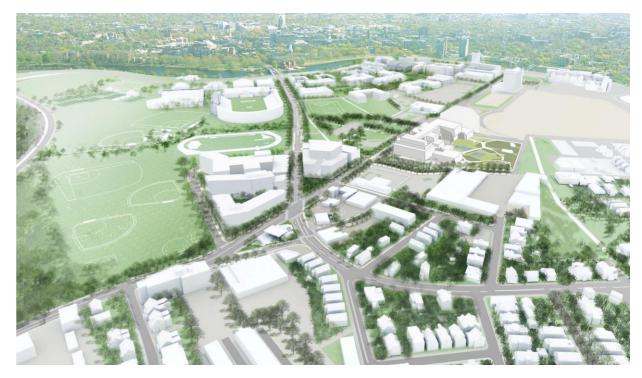

**UPDATED AERIAL VIEW TOWARDS NORTH EAST** 

**Courtesy of Harvard Planning and Project Management** 

NORTH | WESTERN AVENUE

WEST | ACADEMIC WAY

EAST | STADIUM WAY

Academic Way Stadium Way

NORTH

Stadium Way