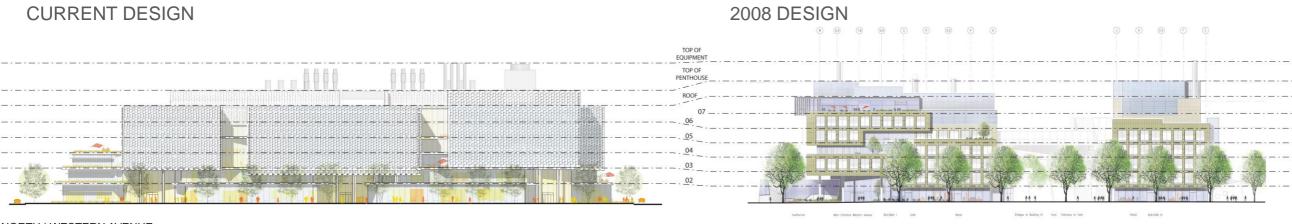

## 2015 SCIENCE & ENGINEERING COMPLEX

- Single new building
- Initial project
- 586,000 gross square feet including existing 114
   Western Avenue building
- · Northern portion of site
- Southern portion of site preserved for future development
- Primary home for the John A. Paulson School of Engineering and Applied Sciences
- No foundation construction needed
- · Entire site landscaped
- Parking at surface next to / behind 114 Western Avenue
- Height comparable to 2007 project
- The project is expected to generate over 800 construction jobs.