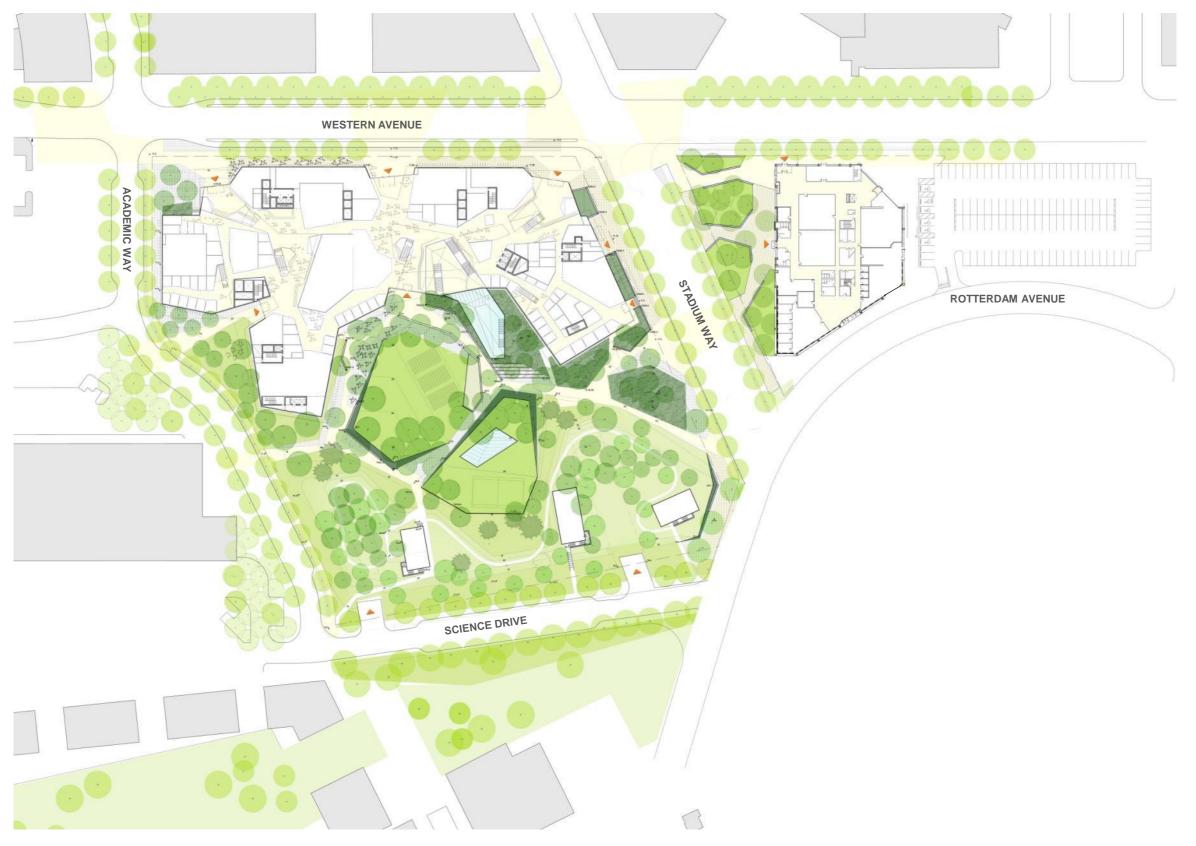

**UPDATED AERIAL VIEW TOWARDS NORTH EAST** 

**Courtesy of Harvard Planning and Project Management** 

NORTH | WESTERN AVENUE

WEST | ACADEMIC WAY

EAST | STADIUM WAY

Academic Way Stadium Way

NORTH

Stadium Way

SOUTH

Western Avenue

WEST

Western Avenue

EAST