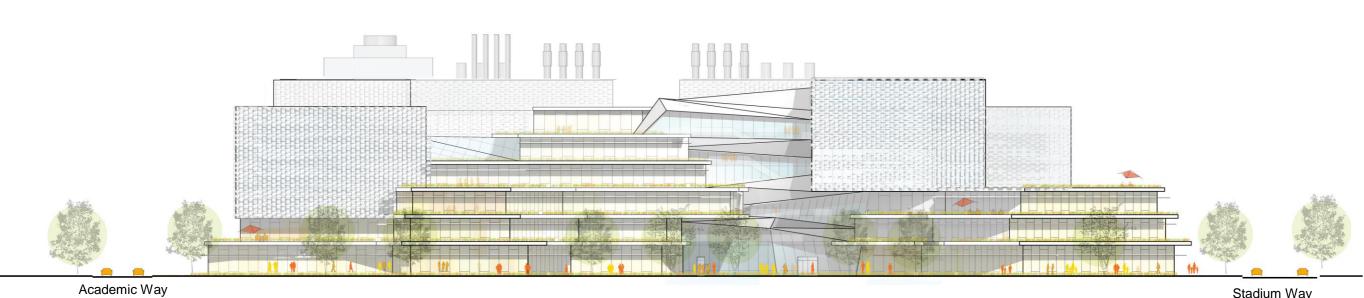

**UPDATED AERIAL VIEW TOWARDS NORTH EAST** 

**Courtesy of Harvard Planning and Project Management** 

NORTH | WESTERN AVENUE

WEST | ACADEMIC WAY

EAST | STADIUM WAY

Academic Way Stadium Way

NORTH

Stadium Way

SOUTH

Western Avenue

WEST

Western Avenue

EAST