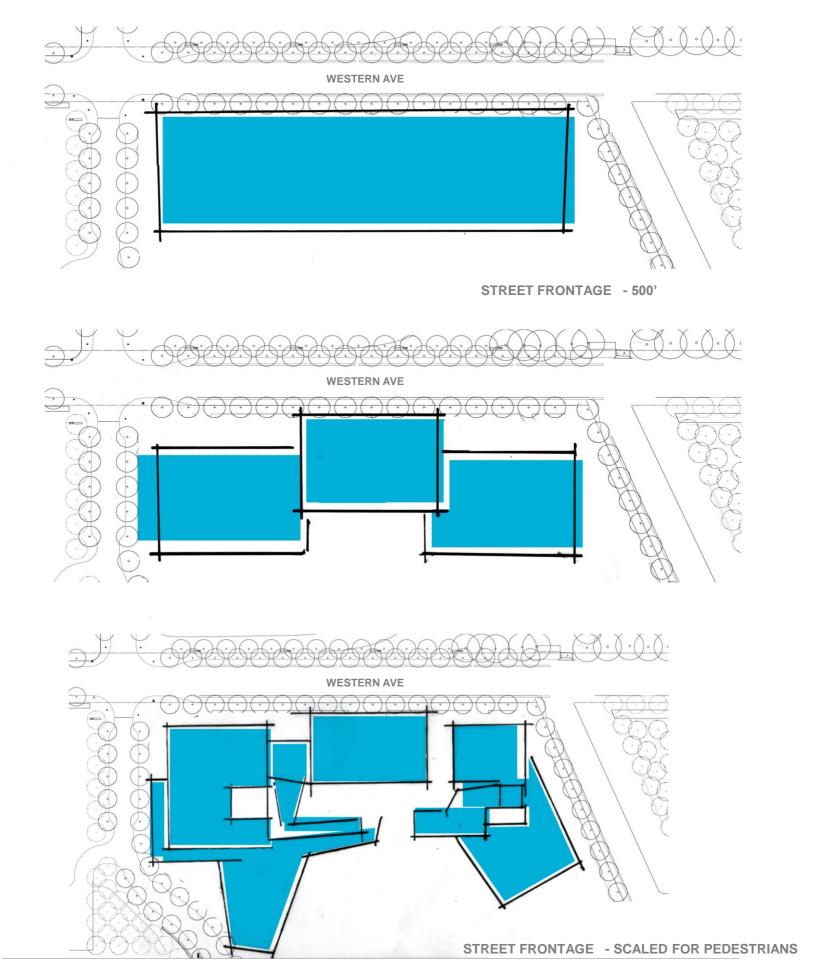

## BEHNISCH ARCHITEKTEN

ADAPTATION OF THE "GRAIN" TO FAMILIAR SCALES

RESEARCH AS FLOATING ABOVE

EXTENSION OF STREET
AS
COLLABORATIVE
MARKETPLACE

**BEHNISCH** ARCHITEKTEN

ORIGINAL IMP AERIAL VIEW TOWARDS NORTH EAST